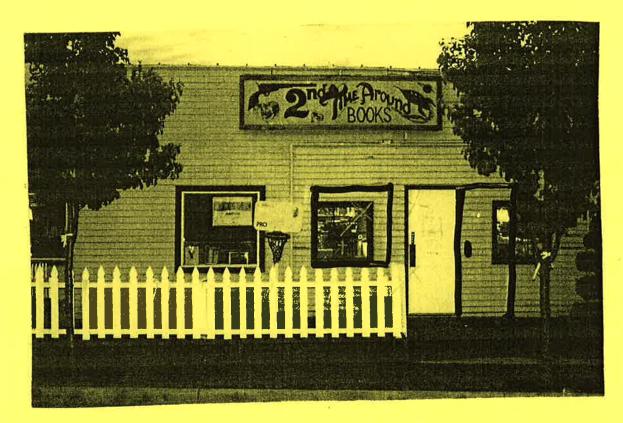

# A RESOLUTION APPROVING A FACADE GRANT FOR $\cdot$ STITCH IN TIME & 2nd TIME AROUND

WHEREAS, the Urban Renewal District created the Façade Grant Program by Resolution 2003 – 01 in February 03; and

WHEREAS, Stitch In Time Tailoring & 2<sup>nd</sup> Time Around, have submitted a grant application; and

SUBJECT: FAÇADE GRANT - STITCH IN TIME TAILORING & 2<sup>ND</sup> TIME AROUND

ISSUE:

Should the District Award a Façade Grant to Stitch In Time Tailoring & 2<sup>nd</sup>

Time Around (SiT&2)?

BACKGROUND: On May 27 SiT&2 submitted a Façade Grant application for upgrade to their property on 280 NW Main in Old Town. The Grant was reviewed by staff and submitted to SURPAC for evaluation. SURPAC discussed the Grant, and with conditions, has submitted it to the Board with a recommendation for approval.