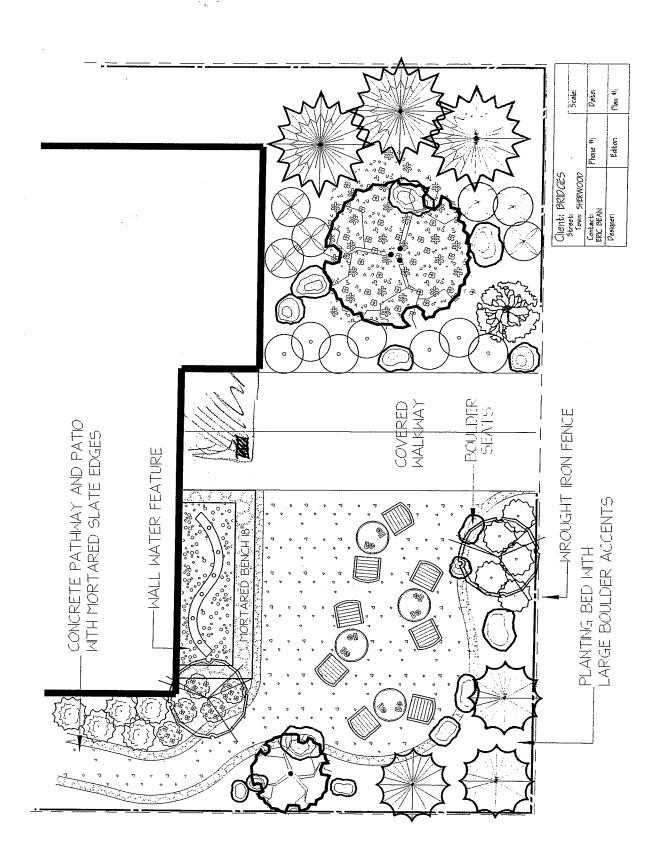

# MATER FEATURE DETAIL

The water feature will be a pleasing visual and sound destination. The curved wall and raised nature of the feature allows for enjoyment from inside the business and the street as well. The mortared bench surrounding the patio provides seating to enjoy the landscaped patio and surrounding neighborhood.

Landscaping: Perfection Landscaping to do total front and back landscaping. To include a patio, water feature, and washed aggregate pathway. See attached landscape drawing. Also see attached picture and description of water feature.