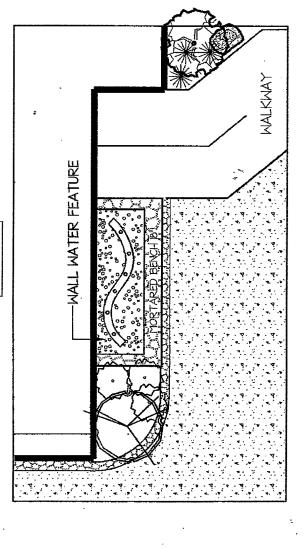

# MATER FEATURE DETAIL

The water feature will be a pleasing visual and sound destination. The curved wall and raised nature of the feature allows for enjoyment from inside the business and the street as well. The mortared bench surrounding the patio provides seating to enjoy the landscaped patio and surrounding neighborhood.

Landscaping: Perfection Landscaping to do total front and back landscaping. To include a patio, water feature, and washed aggregate pathway. See attached landscape drawing. Also see attached picture and description of water feature.