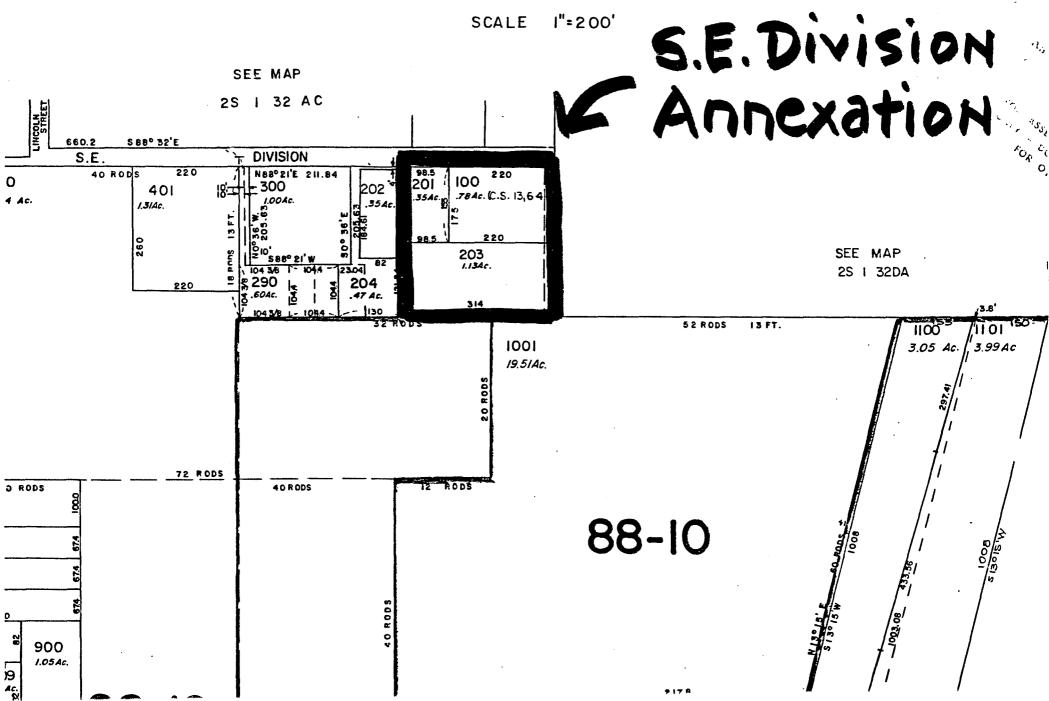

#### RESOLUTION No. 88-405

A RESOLUTION INITIATING ANNEXATION TO THE CITY OF A TERRITIORY MORE PARTICULARLY DESCRIBED AS:

A PARCEL OF LAND SITUATED IN THE SOUTHEAST ONE-QUARTER OF SECTION 32, TOWNSHIP 2 SOUTH, RANGE 1 COUNTY. WILLAMETTE MERIDIAN, WASHINGTON OREGON BEGINNING AT A POINT ON THE CENTERLINE OF S.E. DIVISION STREET, SAID POINT BEING NORTH 88 DEGREES 21'00" EAST 1000 FEET, MORE OR LESS, FROM THE CENTER OF SECTION 32; THENCE CONTINUING ALONG THE SAID CENTERLINE OF S.E. DIVISION STREET, NORTH 88 DEGREES 21'00" 318.5 FEET, MORE OR LESS; THENCE LEAVING CENTERLINE, SOUTH 330 FEET; THENCE SOUTH 88 DEGREES 21'00" WEST 318.5 FEET, MORE OR LESS; THENCE NORTH 330 FEET, MORE OR LESS, TO THE POINT OF BEGINNING, CONSISTING OF 2.26 ACRES, MORE OR LESS.

NOW THEREFORE, THE CITY OF SHERWOOD RESOLVES AS FOLLOWS:

<u>Section 1.</u> The Council, pursuant to ORS 199.490 (a) hereby initiates proceedings for annexation of this territory, known as Tax Lots 100, 201, and 203, 2S1-32D, and portions of adjacent public rights-of-way, to the City.