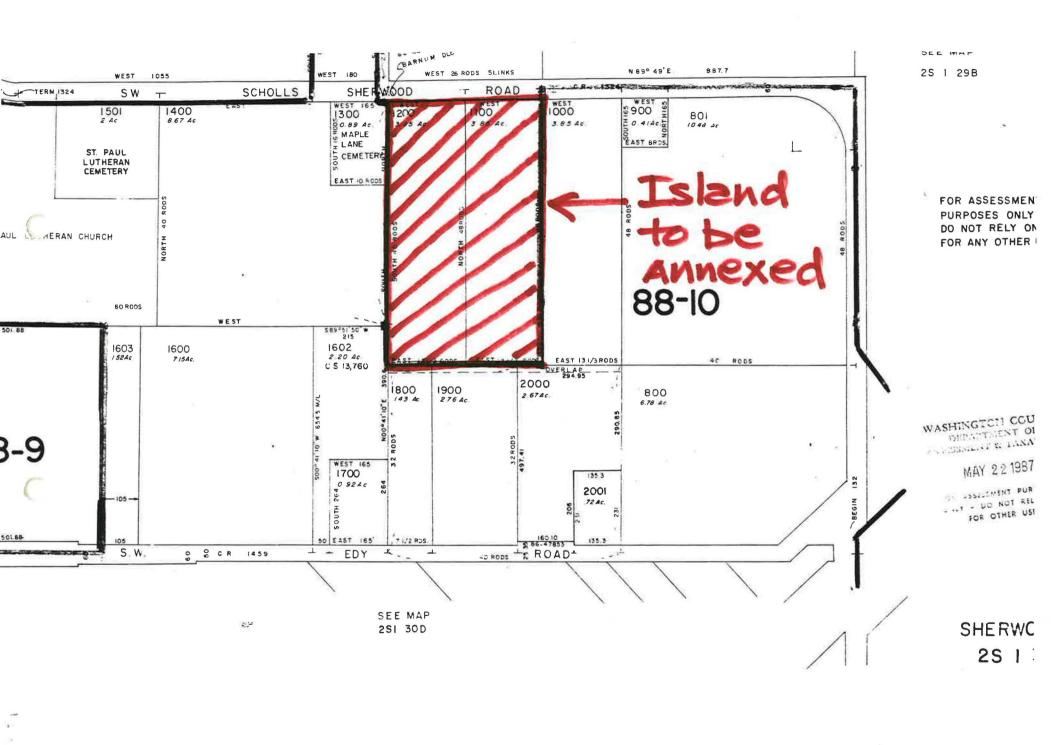

#### Resolution No. 87-384

A RESOLUTION INITIATING THE ANNEXATION TO THE CITY OF SHERWOOD OF AN "ISLAND" TERRITORY TOTALLY SURROUNDED BY THE CITY LIMITS, MORE PARTICULARLY DESCRIBED AS:

A PARCEL OF LAND SITUATED IN THE NORTHEAST ONE-QUARTER OF SECTION 30, TOWNSHIP 2 SOUTH, RANGE 1 MERIDIAN, WASHINGTON WILLAMETTE COUNTY, OREGON, BEGINNING AT THE INTERSECTION OF THE SOUTHERLY OF-WAY LINE OF S.W. SCHOLLS-SHERWOOD ROAD AND EASTERLY LINE OF THE MAPLE LANE CEMETERY, SAID BEING ALSO THE NORTHWESTERLY CORNER OF THAT LAND DESCRIBED BY DEED RECORDED AS FEE NO. 78-04283, WASHINGTON COUNTY DEED RECORDS; THENCE SOUTHERLY ALONG THE SAID WESTERLY LINE OF SAID TRACT OF LAND, 762 FEET, MORE OR LESS, TO THE SOUTHWESTERLY CORNER THEREOF; THENCE EASTERLY ALONG THE SOUTHERLY LINE OF SAID TRACT LAND, AND THE SOUTHERLY LINE OF THAT TRACT OF DESCRIBED BY DEED RECORDED AS FEE NO. 82-34064, WASHINGTON COUNTY DEED RECORDS, 440 FEET, MORE OR LESS, TO THE SOUTHEASTERLY CORNER THEREOF; THENCE NORTHERLY THE EASTERLY LINE OF SAID TRACT OF LAND. ALONG MORE OR LESS, TO THE NORTHEASTERLY CORNER SAID POINT BEING ALSO ON THE SAID SOUTHERLY THEREOF, RIGHT-OF-WAY LINE OF S.W SCHOLLS-SHERWOOD ROAD; WESTERLY ALONG THE SAID SOUTHERLY RIGHT-OF-WAY LINE, 451 FEET, MORE OR LESS, TO THE POINT OF BEGINNING.

## CERTIFICATION OF LEGAL DESCRIPTION AND MAP

| I hereby certify that the d | description of the property included within the      |
|-----------------------------|------------------------------------------------------|
| attached petition (located  | on Assessor's Map 25/ 30 A                           |
| has been checked by me and  | it is a true and exact description of the property   |
| under consideration, and th | me description corresponds to the attached map indi- |
| cating the property under o | consideration.                                       |
|                             | NAME James Osto                                      |
|                             | TITLE CARTOGRAPHER II                                |
|                             | DEPARTMENT ASSESSMENT & TAXATION                     |
|                             | COUNTY OF WASHINGTON                                 |
|                             | 27 1987                                              |