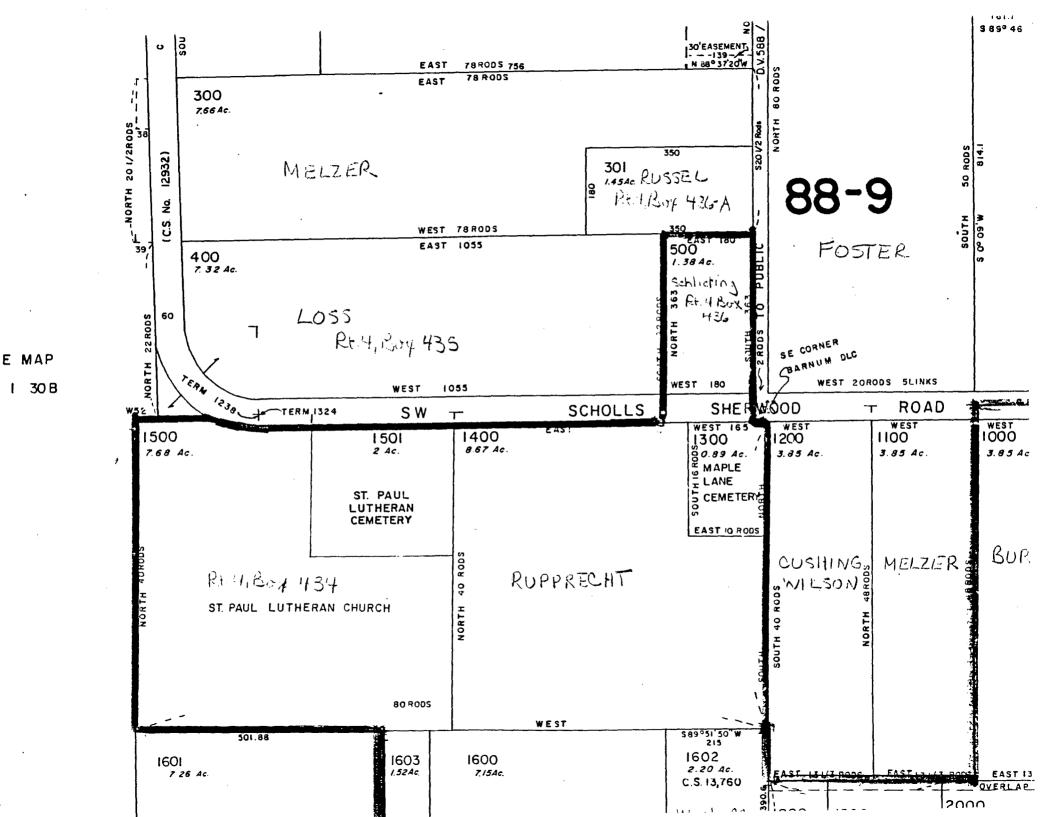

#### RESOLUTION 87-365

A RESOLUTION INITIATING ANNEXATION TO THE CITY OF A TERRITORY MORE PARTICULARLY DESCRIBED AS:

A TRACT OF LAND SITUATED IN THE NORTHEAST ONE-QUARTER OF SECTION 30, TOWNSHIP 2 SOUTH, RANGE 1 WEST, WILLAMETTE MERIDIAN, WASHINGTON COUNTY, OREGON, BEGINNING AT A POINT ON THE S LINE OF THE DLC OF MOSES R. BARNUM AND LOUISA ANN BARNUM, NOTIFICATION NO. 7094, 213 FEET W OF THE SE CORNER OF SAID CLAIM, WHICH IS ALSO THE SE CORNER OF THE NW 1/4 OF THE NE-1/4 OF SECTION 30, TWP 2 S, RANGE 1 W OF WILLAMETTE MERIDIAN RUNNING THENCE W FOLLOWING THE S LINE OF SAID DLC, 1055 FEET TO THE SE CORNER OF LAND CONVEYED TO GEORGE RUPPRECHT BY DEED RECORDED JULY 9, 1917, BOOK 110, PAGE 158, DEED RECORDS OF COUNTY; THENCE N ALONG THE E -LY LINE OF LANDS SO CONVEYED TO GEORGE RUPPRECHT, 22 RODS; THENCE E FEET TO THE NW CORNER OF LAND CONVEYED TO HARLON SCHLICHTING AND MILDRED SCHLICHTING BY DEED RECORDED BOOK 234, PAGE 631, SAID DEED RECORDS; THENCE S ALONG THE W-LY LINE OF LAND SO CONVEYED TO SAID CHRISTIANSEN 22 RODS TO THE PLACE OF BEGINNING, KNOWN AS LOT 400, SECTION 2S 1 30A, CONSISTING OF 7.32 ACRES, MORE OR LESS. ALONG WITH THAT PORTION OF CR 1238 AND CR 1324 (SW SCHOLLS-SHERWOOD ROAD) WHICH LIES SOUTH OF C/L OF SAID ROAD AND CONTIGUOUS TO THE ABOVE DESCRIBED PROPERTY.