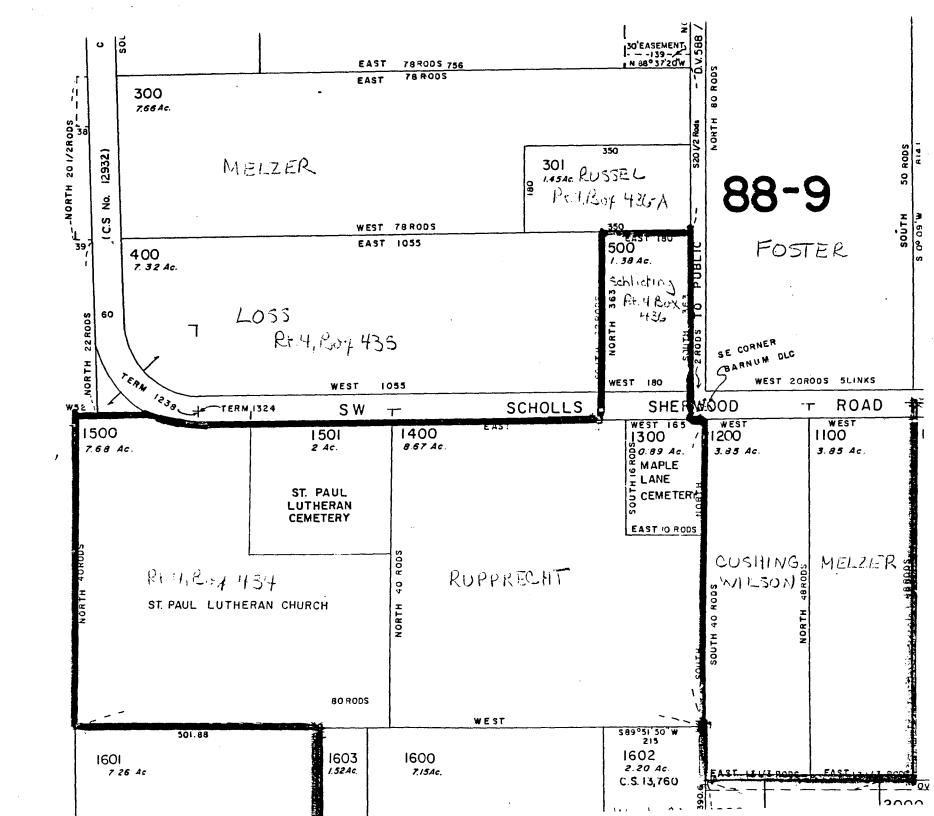

#### RESOLUTION 87-365

A RESOLUTION INITIATING ANNEXATION TO THE CITY OF A TERRITORY MORE PARTICULARLY DESCRIBED AS:

A TRACT OF LAND SITUATED IN THE NORTHEAST ONE-QUARTER OF SECTION 30, TOWNSHIP 2 SOUTH, RANGE 1 WEST, WILLAMETTE MERIDIAN, WASHINGTON COUNTY, OREGON, BEGINNING AT A POINT ON THE S LINE OF THE DLC OF MOSES R. BARNUM AND LOUISA ANN BARNUM, NOTIFICATION NO. 7094, 213 FEET W OF THE SE CORNER OF SAID CLAIM, WHICH IS ALSO THE SE CORNER OF THE NW 1/4 OF THE NE-1/4 OF SECTION 30, TWP 2 S, RANGE 1 W OF WILLAMETTE MERIDIAN RUNNING THENCE W FOLLOWING THE S LINE OF SAID DLC, 1055 FEET TO THE SE CORNER OF LAND CONVEYED TO GEORGE RUPPRECHT BY DEED RECORDED JULY 9, 1917, BOOK 110, PAGE 158, DEED RECORDS OF COUNTY; THENCE N ALONG THE E -LY LINE OF LANDS SO CONVEYED TO GEORGE RUPPRECHT, 22 RODS; THENCE E FEET TO THE NW CORNER OF LAND CONVEYED TO HARLON SCHLICHTING AND MILDRED SCHLICHTING BY DEED RECORDED BOOK 234, PAGE 631, SAID DEED RECORDS; THENCE S ALONG THE W-LY LINE OF LAND SO CONVEYED TO SAID CHRISTIANSEN 22 RODS TO THE PLACE OF BEGINNING, KNOWN AS LOT 400, SECTION 2S 1 30A, CONSISTING OF 7.32 ACRES, MORE OR LESS. ALONG WITH THAT PORTION OF CR 1238 AND CR 1324 (SW SCHOLLS-SHERWOOD ROAD) WHICH LIES SOUTH OF C/L OF SAID ROAD AND CONTIGUOUS TO THE ABOVE DESCRIBED PROPERTY.