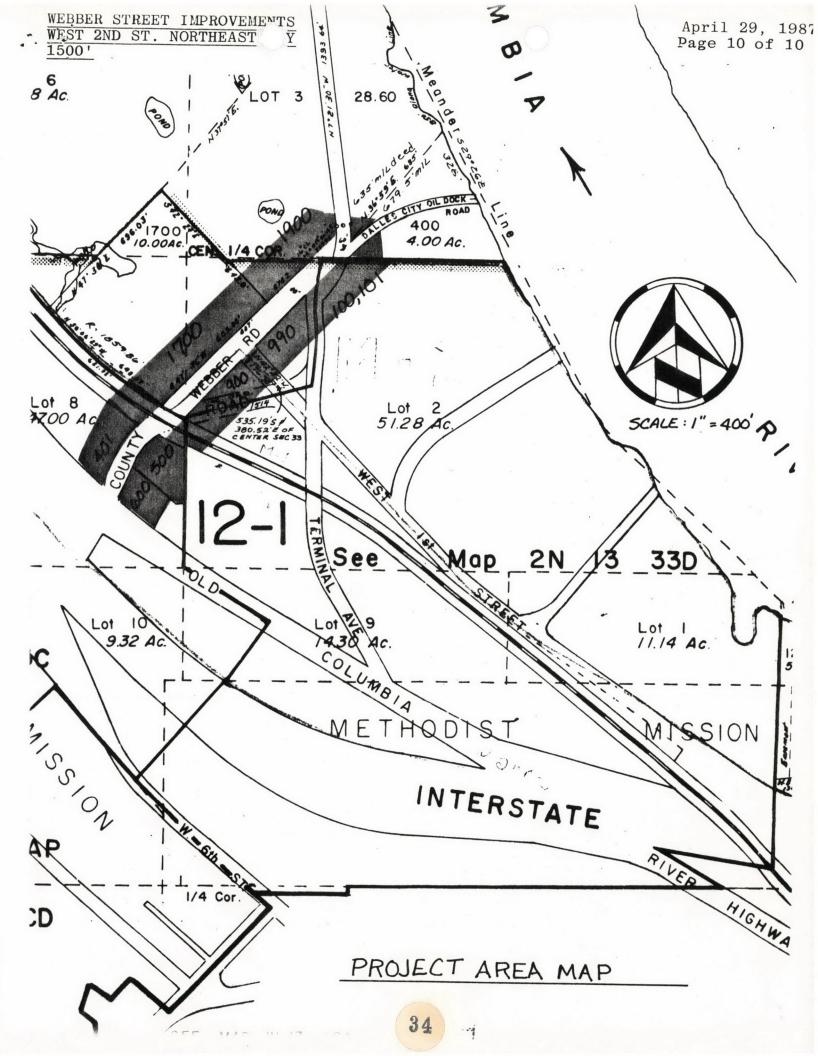

A RESOLUTION ACCEPTING A REPORT OF THE CITY ENGINEER, ANNOUNCING THE FORMATION OF A LOCAL IMPROVEMENT DISTRICT OF WEBBER STREET IMPROVEMENTS FROM WEST SECOND STREET NORTHEASTERLY 1500'

WHEREAS, the City Council has heretofore called for an engineer's report, announced its intention to improve, called for remonstrances and held a hearing to consider remonstrances and objections relating to Webber Street improvements from West Second Street Northeasterly 1500', and

Page 1 - RESOLUTION

Section 2: Acceptance of Engineer's Report.

The Study and Report of the City Engineer dated April 29, 1987, attached hereto as Exhibit A and made a part hereof by this reference is hereby approved and adopted.

Section 3: Creation of Improvement District.

A local improvement district comprised of the properties to be benefited which are identified in Exhibit A is hereby created.

Section 4: Intention to Proceed.

The City hereby announces its intention to proceed with the Webber Street improvements from West Second Northeasterly 1500'.

DONE AND DATED THIS 15TH DAY OF JUNE, 1987.

Voting Yes, Councilmembers: SMITH, PROBSTFIELD, CLARK AND PHILLIPS

## PRELIMINARY STUDY AND REPORT

HONORABLE MAYOR AND CITY COUNCIL OF THE DALLES, OREGON

The following is the description of the project and the assessment district for the proposed widening and improvement of approximately 1500 l.f. of Webber Road northeasterly from West Second Street: