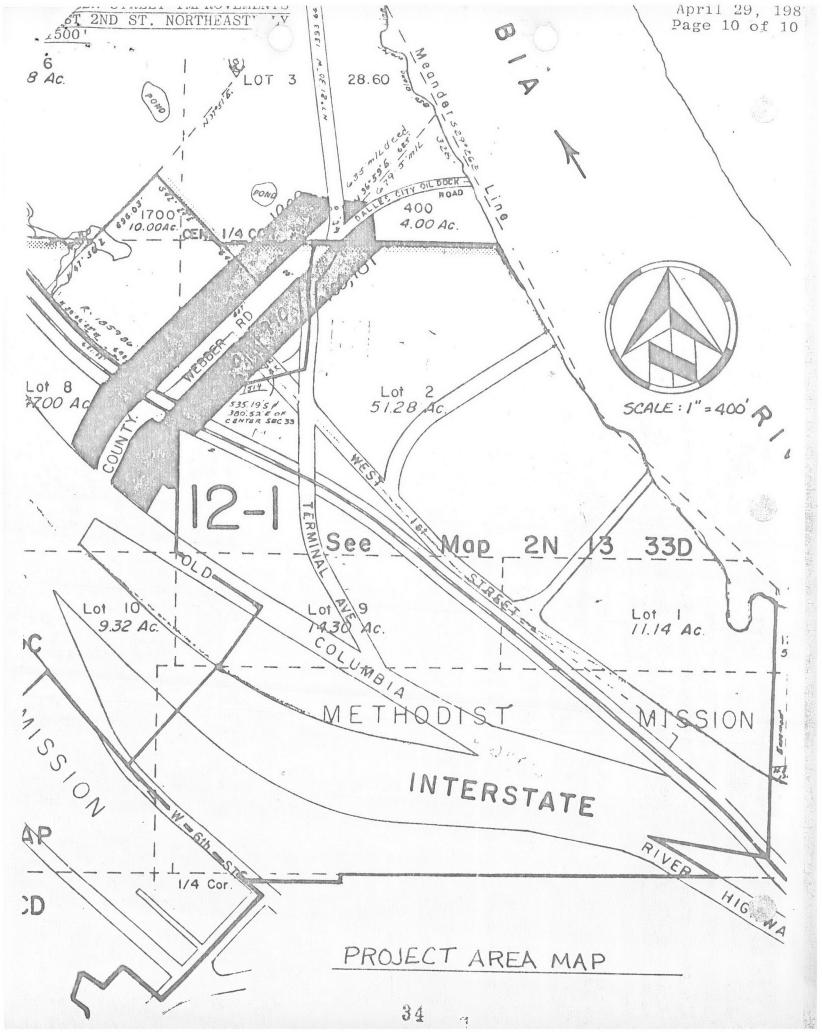

A RESOLUTION ACCEPTING A REPORT OF THE CITY ENGINEER, ANNOUNCING THE FORMATION OF A LOCAL IMPROVEMENT DISTRICT OF WEBBER STREET IMPROVEMENTS FROM WEST SECOND STREET NORTHEASTERLY 1500'

WHEREAS, the City Council has heretofore called for an engineer's report, announced its intention to improve, called for remonstrances and held a hearing to consider remonstrances and objections relating to Webber Street improvements from West Second Street Northeasterly 1500', and

Page 1 - RESOLUTION

Section 2: Acceptance of Engineer's Report.

The Study and Report of the City Engineer dated April 29, 1987, attached hereto as Exhibit A and made a part hereof by this reference is hereby approved and adopted.

Section 3: Creation of Improvement District.

A local improvement district comprised of the properties to be benefited which are identified in Exhibit A is hereby created.

Section 4: Intention to Proceed.

The City hereby announces its intention to proceed with the Webber Street improvements from West Second Northeasterly 1500'.

DONE AND DATED THIS 15TH DAY OF JUNE, 1987.

Voting Yes, Councilmembers: SMITH, PROBSTFIELD, CLARK AND PHILLIPS

## PRELIMINARY STUDY AND REPORT

HONORABLE MAYOR AND CITY COUNCIL OF THE DALLES, OREGON

The following is the description of the project and the assessment district for the proposed widening and improvement of approximately 1500 l.f. of Webber Road northeasterly from West Second Street: