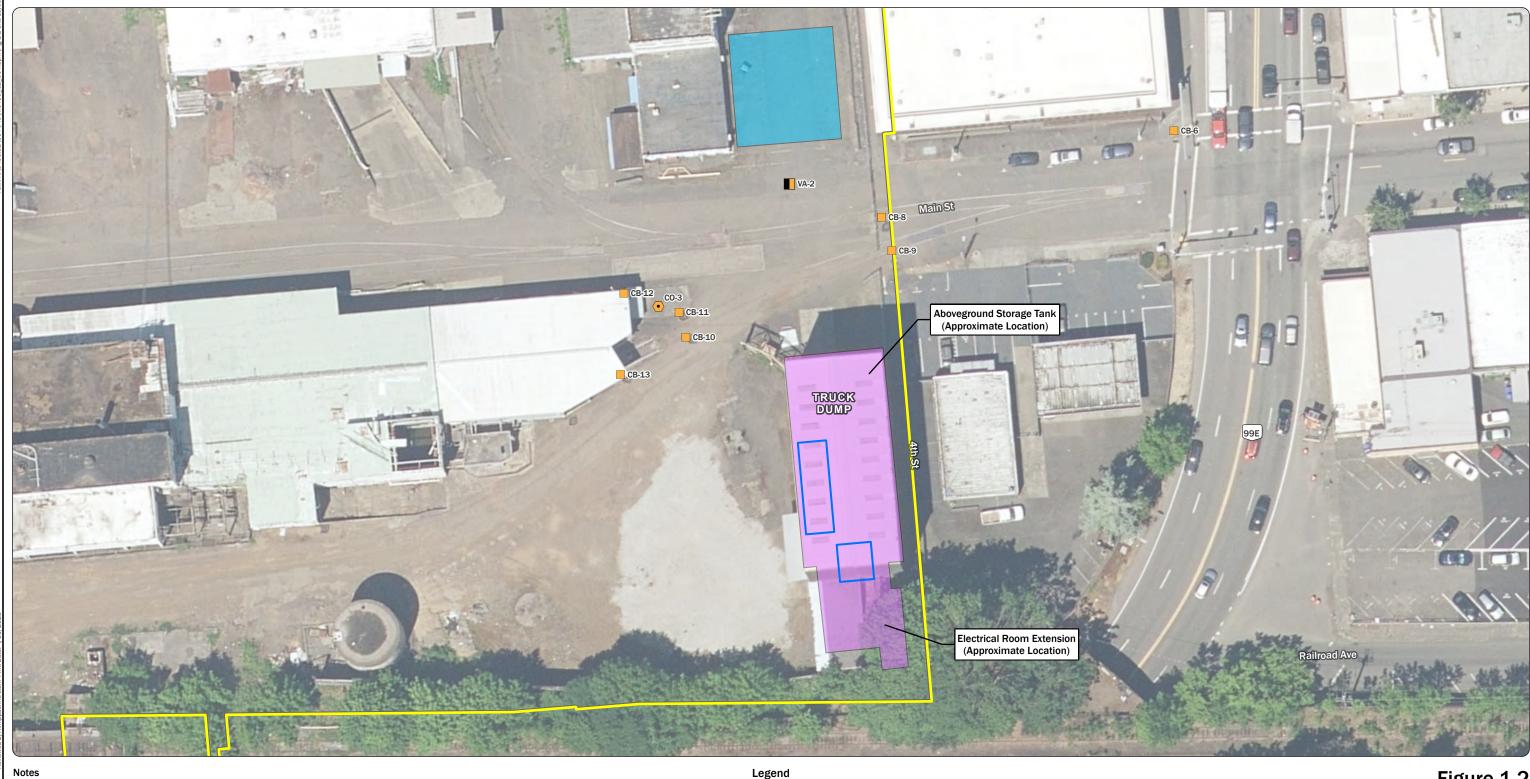

# **Structure Description**

The structure consisted of a large steel-frame open span superstructure with metal siding. Behind the superstructure was a shorter steel- and wood-framed, covered extension that housed electrical controls. The Truck Dump building had two below ground maintenance pits. See Figure 1-2 for the site layout.

Catch Basin (Inlet Protection)

Cleanout (Protect in Place)

Vault (Protect in Place)

Maintenance Pit (Approximate)

Truck Dump

Storage and Staging Area

Property Tax Lot

# Figure 1-2 Site Layout

419 Main Street Oregon City, OR