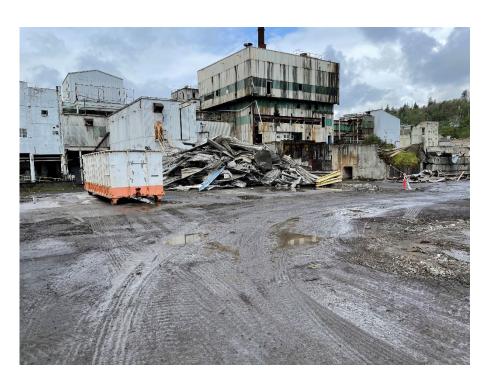

Millwright shop demolition progress, looking north

Photo No. 3. Description 4/27/2022

Carpentry shop demolition progress, looking north

# **Photographs**

Project Name: Auto Shop, Millwright Shop, Carpentry Shop

Demolition

Project Number: M0496.02.004
Location: Oregon City, Oregon

Photo No. 4.

Description

4/27/2022

Carpentry shop and millwright shop demolition progress,

looking northeast

Photo No. 5. Description

5/5/2022

Carpentry shop and millwright shop final condition, looking northeast