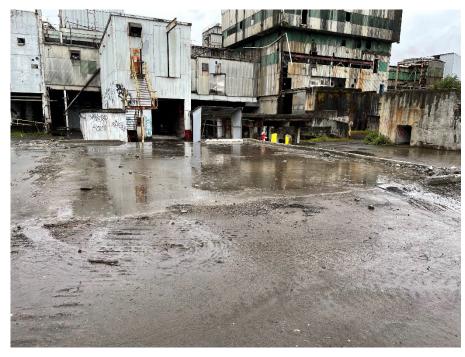

### **Site Cleanup**

Once demolition was complete, the Contractor removed all debris and swept the concrete building slabs and surrounding work areas to remove small debris and dust. Photos of the final site condition are included in Attachment 2.