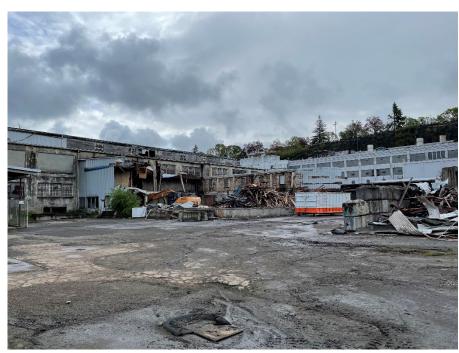

looking northeast

Photo No. 5. Description

5/5/2022

Carpentry shop and millwright shop final condition, looking northeast

# **Photographs**

Project Name: Auto Shop, Millwright Shop, Carpentry Shop

Demolition

Project Number: M0496.02.004
Location: Oregon City, Oregon

Photo No. 6.

Description

5/5/2022

Auto shop final condition, looking south