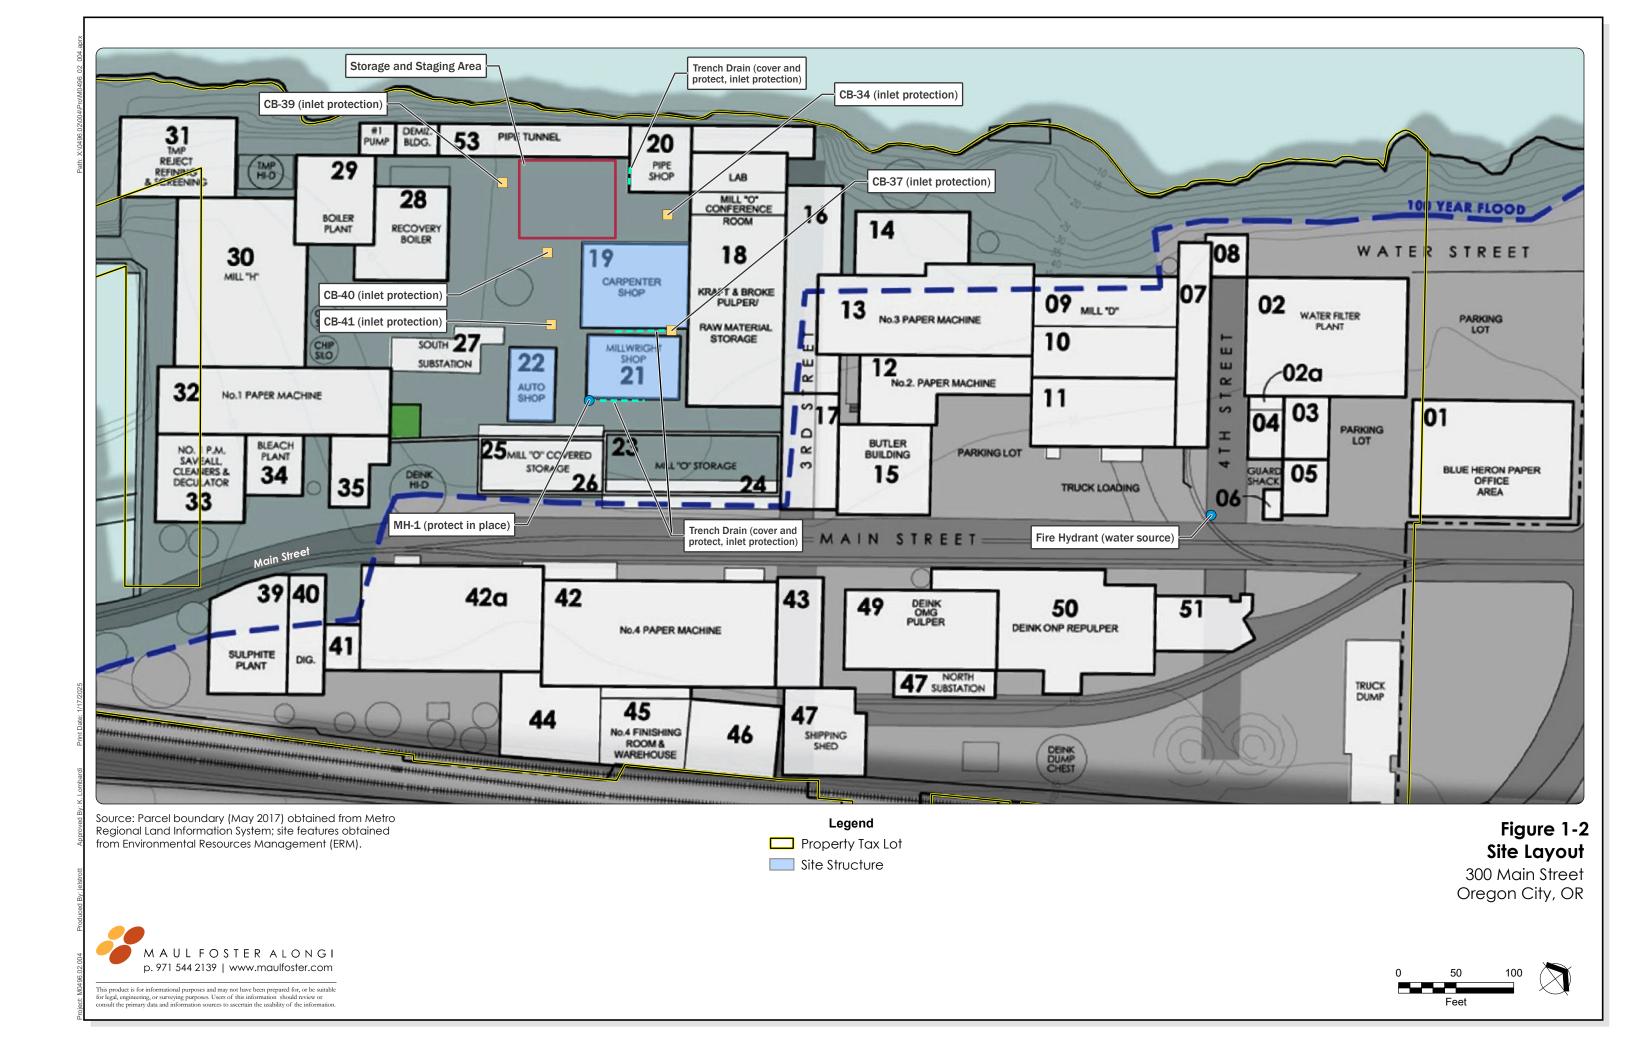

looking northeast

Photo No. 5. Description

5/5/2022

Carpentry shop and millwright shop final condition, looking northeast