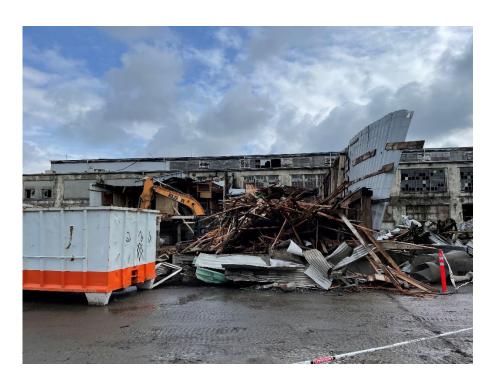

# **Attachment 2**

**Photographic Log** 

Photo No. 1.
Description
4/27/2022

Auto Shop metal demolition progress, looking south

Millwright shop demolition progress, looking north

Photo No. 3. Description 4/27/2022

Carpentry shop demolition progress, looking north

# **Photographs**

Project Name: Auto Shop, Millwright Shop, Carpentry Shop

Demolition

Project Number: M0496.02.004
Location: Oregon City, Oregon

Photo No. 4.

Description

4/27/2022

Carpentry shop and millwright shop demolition progress,

looking northeast

Photo No. 5. Description

5/5/2022

Carpentry shop and millwright shop final condition, looking northeast