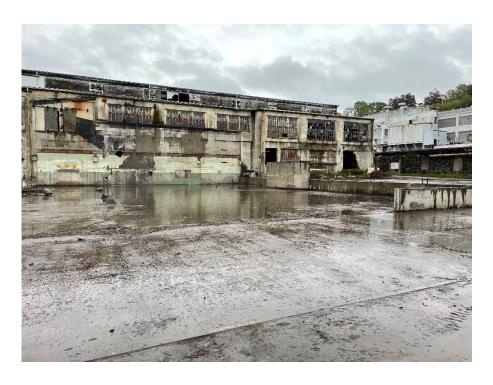

# **Photographs**

Project Name: Auto Shop, Millwright Shop, Carpentry Shop

Demolition

Project Number: M0496.02.004
Location: Oregon City, Oregon

Photo No. 6.

Description

5/5/2022

Auto shop final condition, looking south