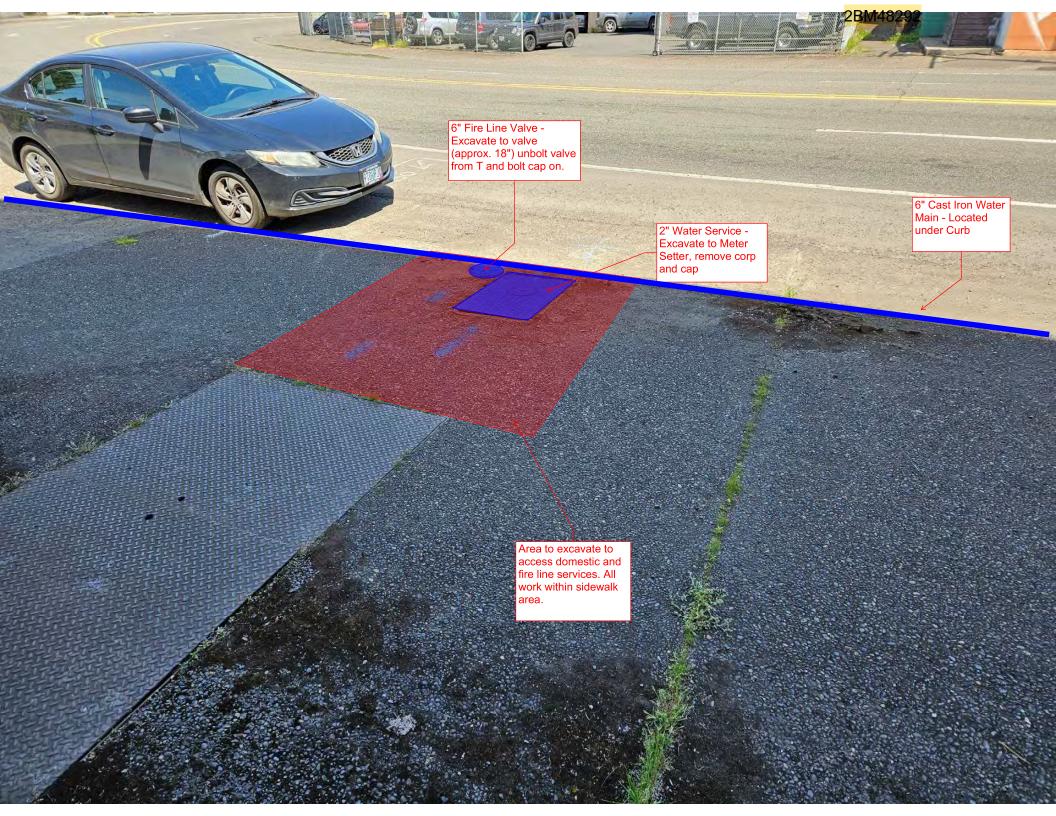

(503)650-6330

**Elder Demolition** 

Contractor

6400 SE 101st AVE 201, Portland, OR 97266

JasonSamek@ElderDemo.com

Description: Commercial - Full Demo of 22,000 vacant Commercial Building. Public Works will require the existing water service and fire line to be capped at the water main in 99E. Both these items will be conditions of the demolition permit \* As of 3/8/24, construction hours are limited to 7 AM to 6 PM M-F, 9 AM to 6 PM S-S.

# **Permits**

Work was performed under the building and demolition permit No. BDEMO-24-00001 issued by the City of Oregon City (City). In addition, City and Oregon Department of Transportation right-of-way permits were required to facilitate demolition adjacent to Pacific Highway 99E and Main Street. This work was completed under City permit No. ROWGEN-24-00004 and Oregon Department of Transportation permit No. T2BM48292. Permit copies are included in Attachment A.