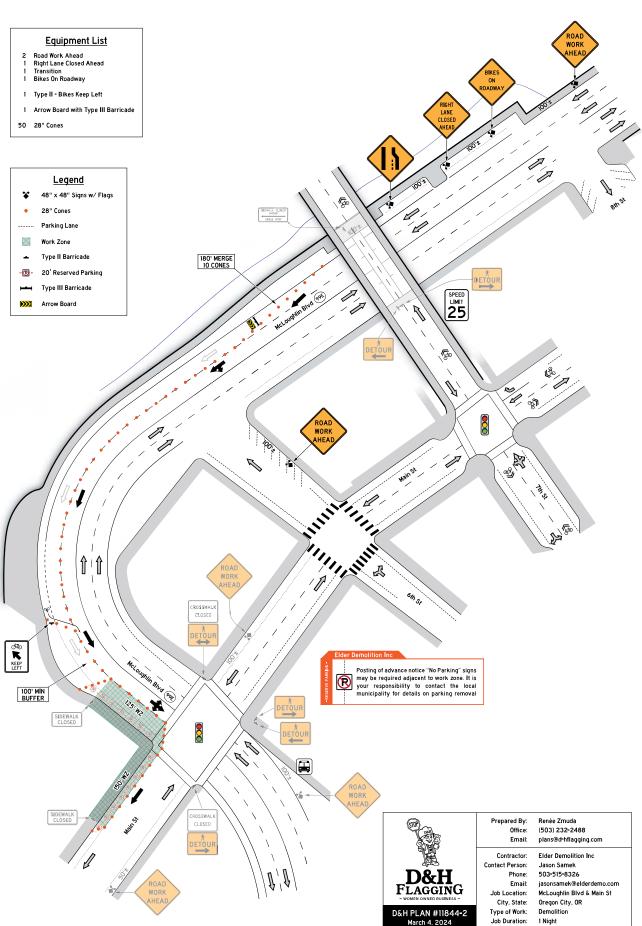

#### Contacts

Ryan Webb Applicant ryan.webb@grandronde.org

**Elder Demolition** Contractor 6400 SE 101st AVE 201, Portland, OR 97266 (503)650-6330 JasonSamek@ElderDemo.com

Description: 427 Main St traffic control, sidewalk closures and reserved parking associated with the demolition of 427 Mains St.

Applicant proposes closing sections of sidewalk in ODOT ROW and OC ROW, and reserve 4 parking spaces along Main St for 30 days.

Conditions of permit:

- 1. Maintain pedestrian detour signage until project is completed and no longer required.
- 2. Remove sidewalk closures and pedestrian detour signs for Teddy Bear Parade on May 4th, 2024.