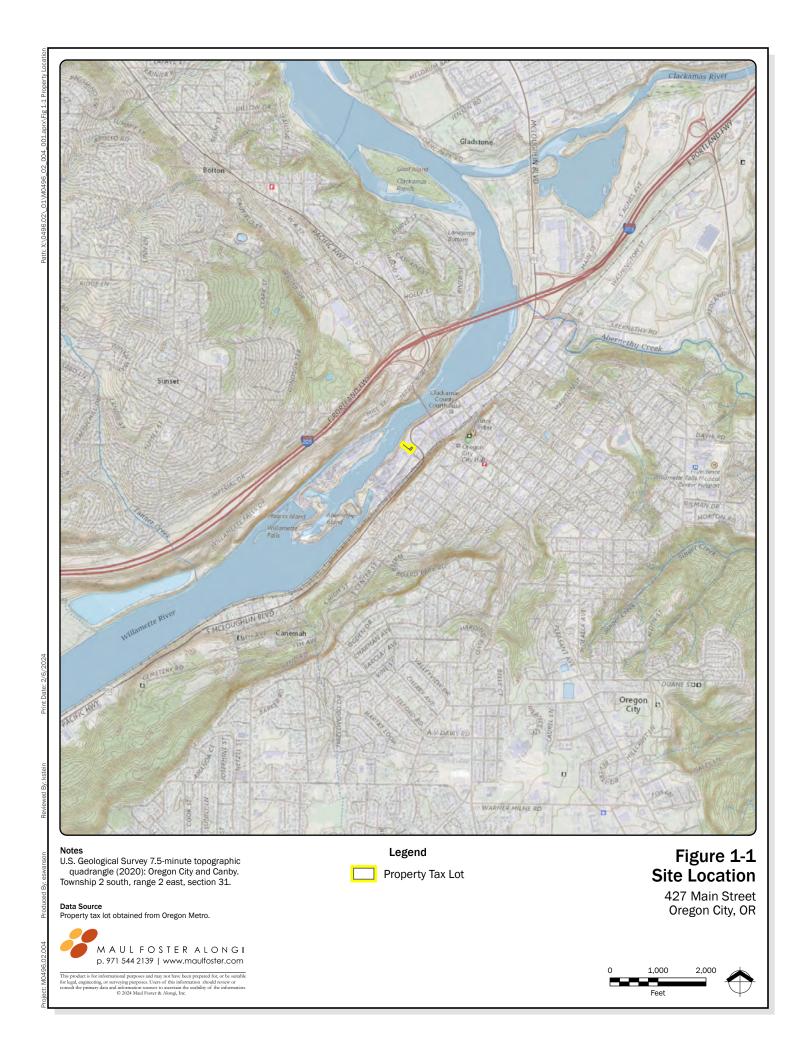

To: Mark Pugh, Oregon DEQ

From: Krysta Krippaehne-Stein, PE

Date: March 28, 2025

Project No.: M0496.02.004

Re: Administration Building Demolition Completion Summary

This memorandum summarizes demolition of the former Blue Heron Administration Building, located at the former Blue Heron paper mill site at 427 Main Street, Oregon City, Oregon (the Property) (Figure 1-1), was prepared by Maul Foster & Alongi, Inc. for the owner of the Property, The Confederated Tribes of Grand Ronde. The Administration Building is located on the northern portion of the Property on the southwest corner of the intersection of Main Street and Highway 99E (Figure 1-2). Work was completed per the Revised Removal Action Plan (RAP) dated April 17, 2024.