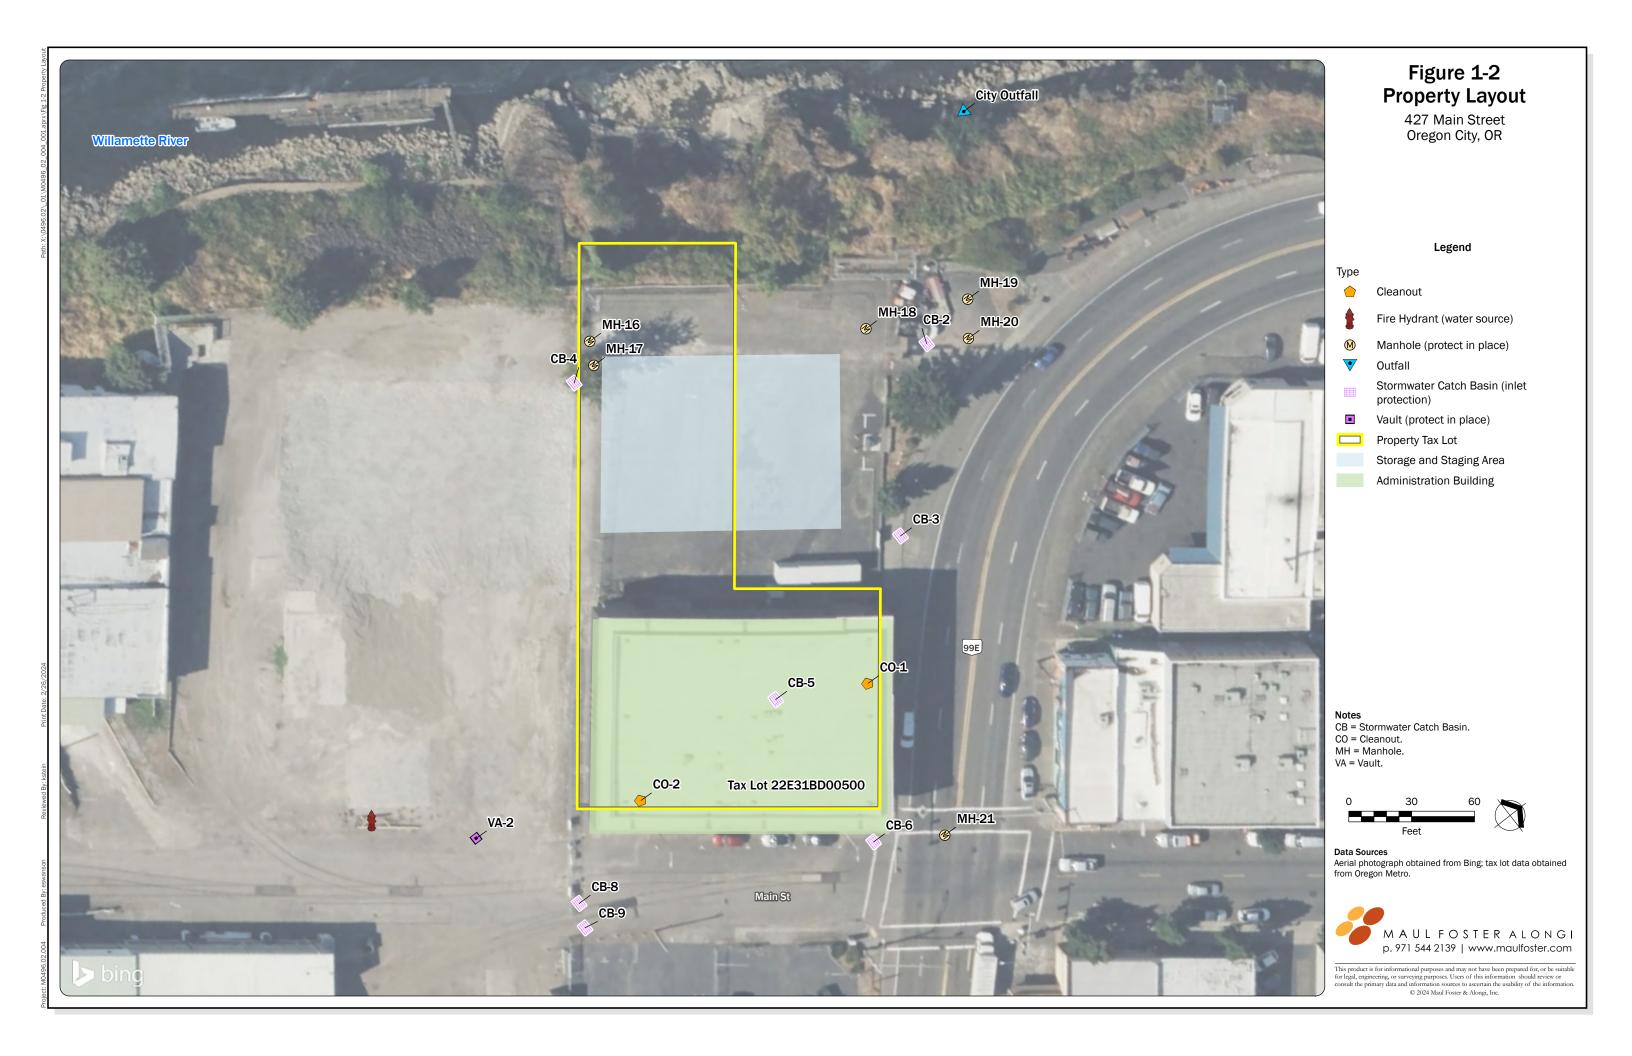

To: Mark Pugh, Oregon DEQ

From: Krysta Krippaehne-Stein, PE

Date: March 28, 2025

Project No.: M0496.02.004

Re: Administration Building Demolition Completion Summary

This memorandum summarizes demolition of the former Blue Heron Administration Building, located at the former Blue Heron paper mill site at 427 Main Street, Oregon City, Oregon (the Property) (Figure 1-1), was prepared by Maul Foster & Alongi, Inc. for the owner of the Property, The Confederated Tribes of Grand Ronde. The Administration Building is located on the northern portion of the Property on the southwest corner of the intersection of Main Street and Highway 99E (Figure 1-2). Work was completed per the Revised Removal Action Plan (RAP) dated April 17, 2024.