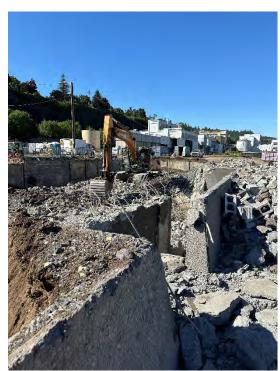

# **Demolition Summary**

Demolition was performed from April 2024 to June 2024 by Elder Demolition (Contractor) in accordance with the RAP. Details of the demolition are described below. A photo log of demolition activities is included as Attachment B.

### **General Demolition**

Once hazardous building materials were removed, the Contractor removed the structure generally as described in the RAP. Non-hazardous materials were either loaded to 40 cubic yard roll-off containers and collected by Oregon City Garbage Co., Inc. for off-site disposal or salvaged for recycling. The basement was partially filled with crushed concrete at the conclusion of demolition. Disposal records for demolition materials are included in Attachment D.

# **Site Cleanup**

Once demolition was complete, the Contractor removed all debris and swept the surrounding work areas to remove small debris and dust. Photos of the final site condition are included in Attachment B