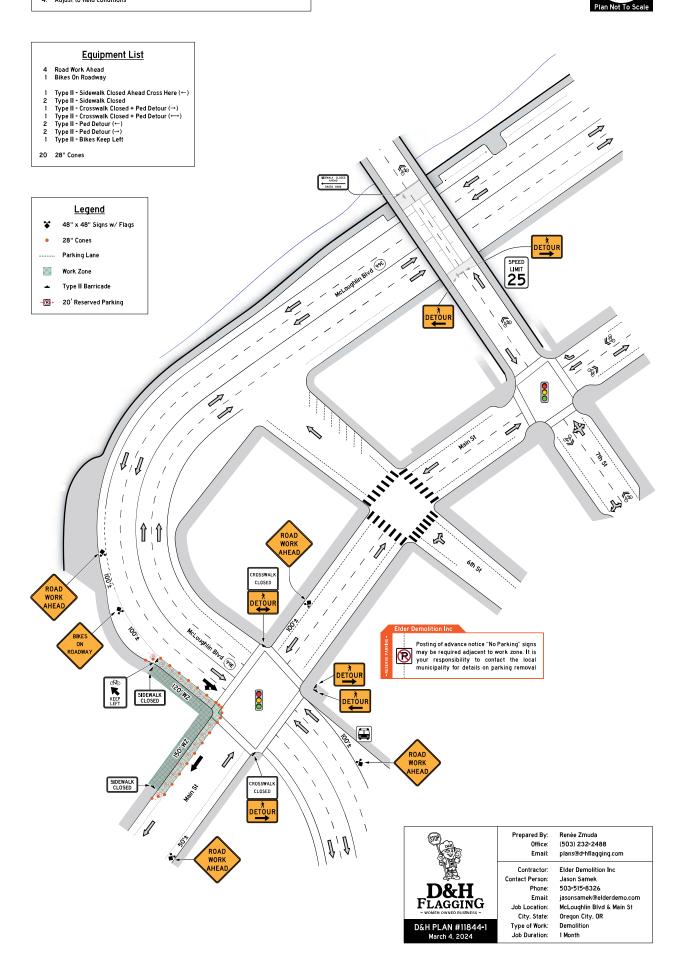

# **Demolition Summary**

Demolition was performed from April 2024 to June 2024 by Elder Demolition (Contractor) in accordance with the RAP. Details of the demolition are described below. A photo log of demolition activities is included as Attachment B.

The Contractor implemented and maintained stormwater best management practices and dust control throughout the project.

Applicant proposes closing sections of sidewalk in ODOT ROW and OC ROW, and reserve 4 parking spaces along Main St for 30 days.

Conditions of permit:

- 1. Maintain pedestrian detour signage until project is completed and no longer required.
- 2. Remove sidewalk closures and pedestrian detour signs for Teddy Bear Parade on May 4th, 2024.