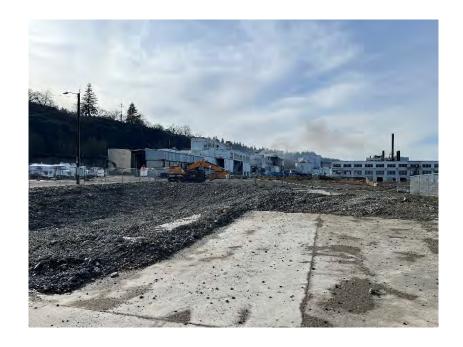

# **Site Cleanup**

Once demolition was complete, the Contractor removed all debris and swept the surrounding work areas to remove small debris and dust. Photos of the final site condition are included in Attachment B