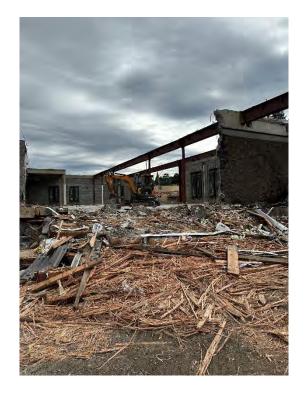

# **Demolition Summary**

Demolition was performed from April 2024 to June 2024 by Elder Demolition (Contractor) in accordance with the RAP. Details of the demolition are described below. A photo log of demolition activities is included as Attachment B.

### **General Demolition**

Once hazardous building materials were removed, the Contractor removed the structure generally as described in the RAP. Non-hazardous materials were either loaded to 40 cubic yard roll-off containers and collected by Oregon City Garbage Co., Inc. for off-site disposal or salvaged for recycling. The basement was partially filled with crushed concrete at the conclusion of demolition. Disposal records for demolition materials are included in Attachment D.

# **Site Cleanup**

Once demolition was complete, the Contractor removed all debris and swept the surrounding work areas to remove small debris and dust. Photos of the final site condition are included in Attachment B