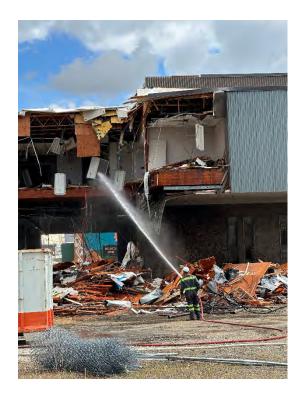

# **Demolition Summary**

Demolition was performed from April 2024 to June 2024 by Elder Demolition (Contractor) in accordance with the RAP. Details of the demolition are described below. A photo log of demolition activities is included as Attachment B.

### **General Demolition**

Once hazardous building materials were removed, the Contractor removed the structure generally as described in the RAP. Non-hazardous materials were either loaded to 40 cubic yard roll-off containers and collected by Oregon City Garbage Co., Inc. for off-site disposal or salvaged for recycling. The basement was partially filled with crushed concrete at the conclusion of demolition. Disposal records for demolition materials are included in Attachment D.