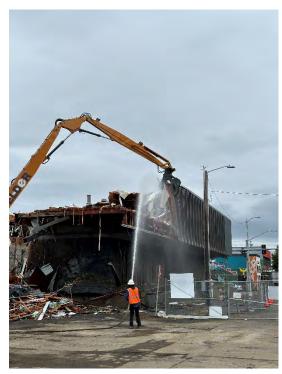

# **Demolition Summary**

Demolition was performed from April 2024 to June 2024 by Elder Demolition (Contractor) in accordance with the RAP. Details of the demolition are described below. A photo log of demolition activities is included as Attachment B.

### **General Demolition**

Once hazardous building materials were removed, the Contractor removed the structure generally as described in the RAP. Non-hazardous materials were either loaded to 40 cubic yard roll-off containers and collected by Oregon City Garbage Co., Inc. for off-site disposal or salvaged for recycling. The basement was partially filled with crushed concrete at the conclusion of demolition. Disposal records for demolition materials are included in Attachment D.