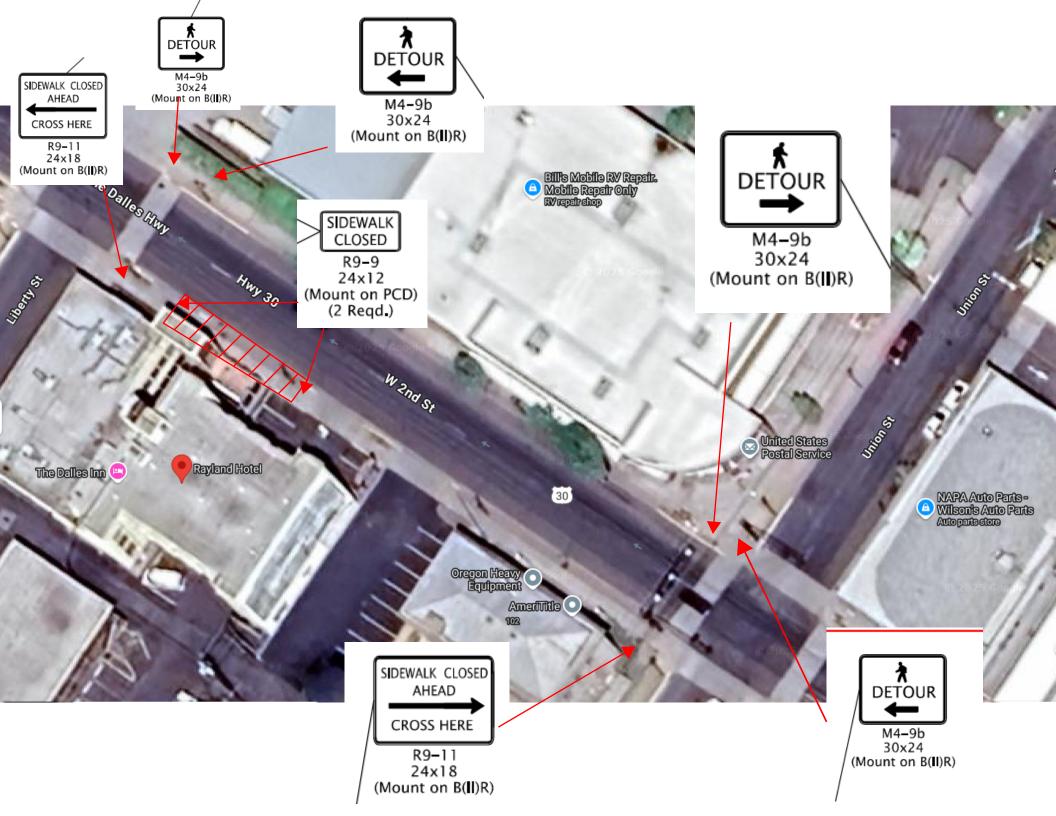

# Pedestrian Accommodation, Mid-Block

The sidewalk should be closed at the nearest intersection on each side of the work area when a safe, ADA-compliant path through the work area is not available.

Typical App Details

Diagram 5-7