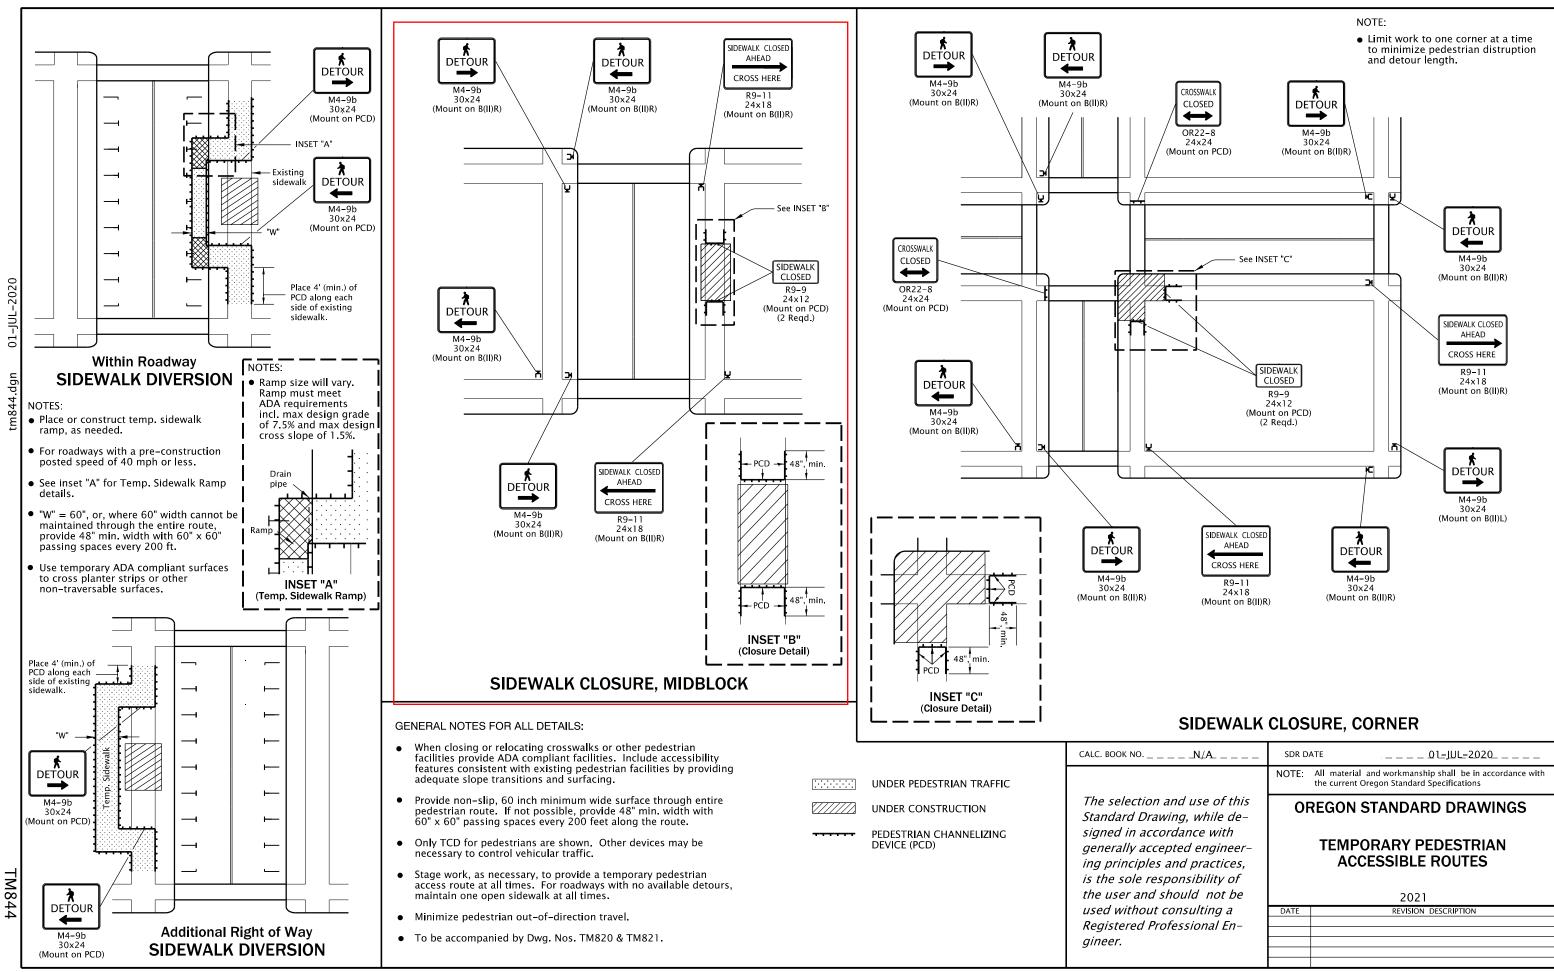

# Pedestrian Accommodation, Mid-Block

The sidewalk should be closed at the nearest intersection on each side of the work area when a safe, ADA-compliant path through the work area is not available.

Typical App Details

Diagram 5-7