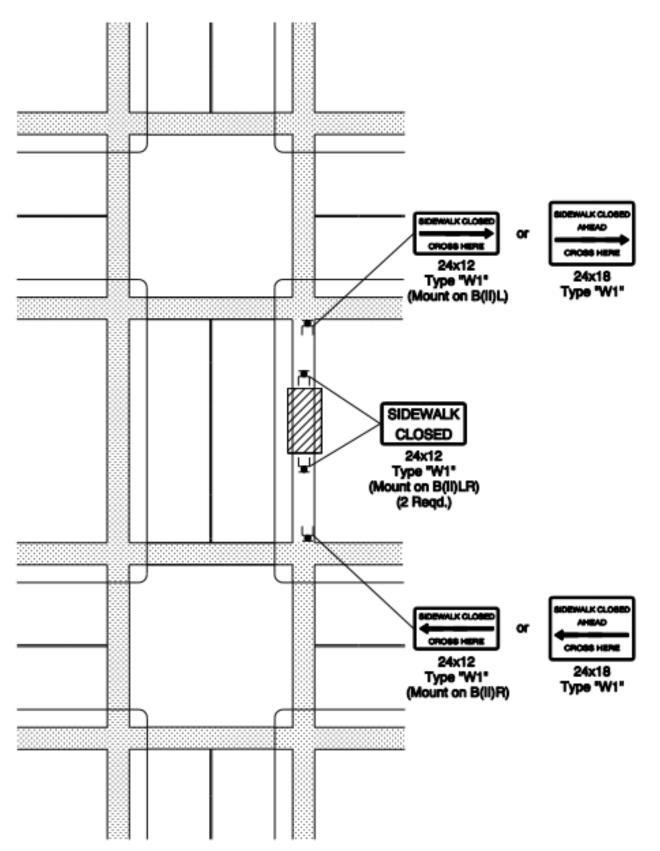

# Pedestrian Accommodation, Mid-Block

The sidewalk should be closed at the nearest intersection on each side of the work area when a safe, ADA-compliant path through the work area is not available.

Typical App Details

Diagram 5-7