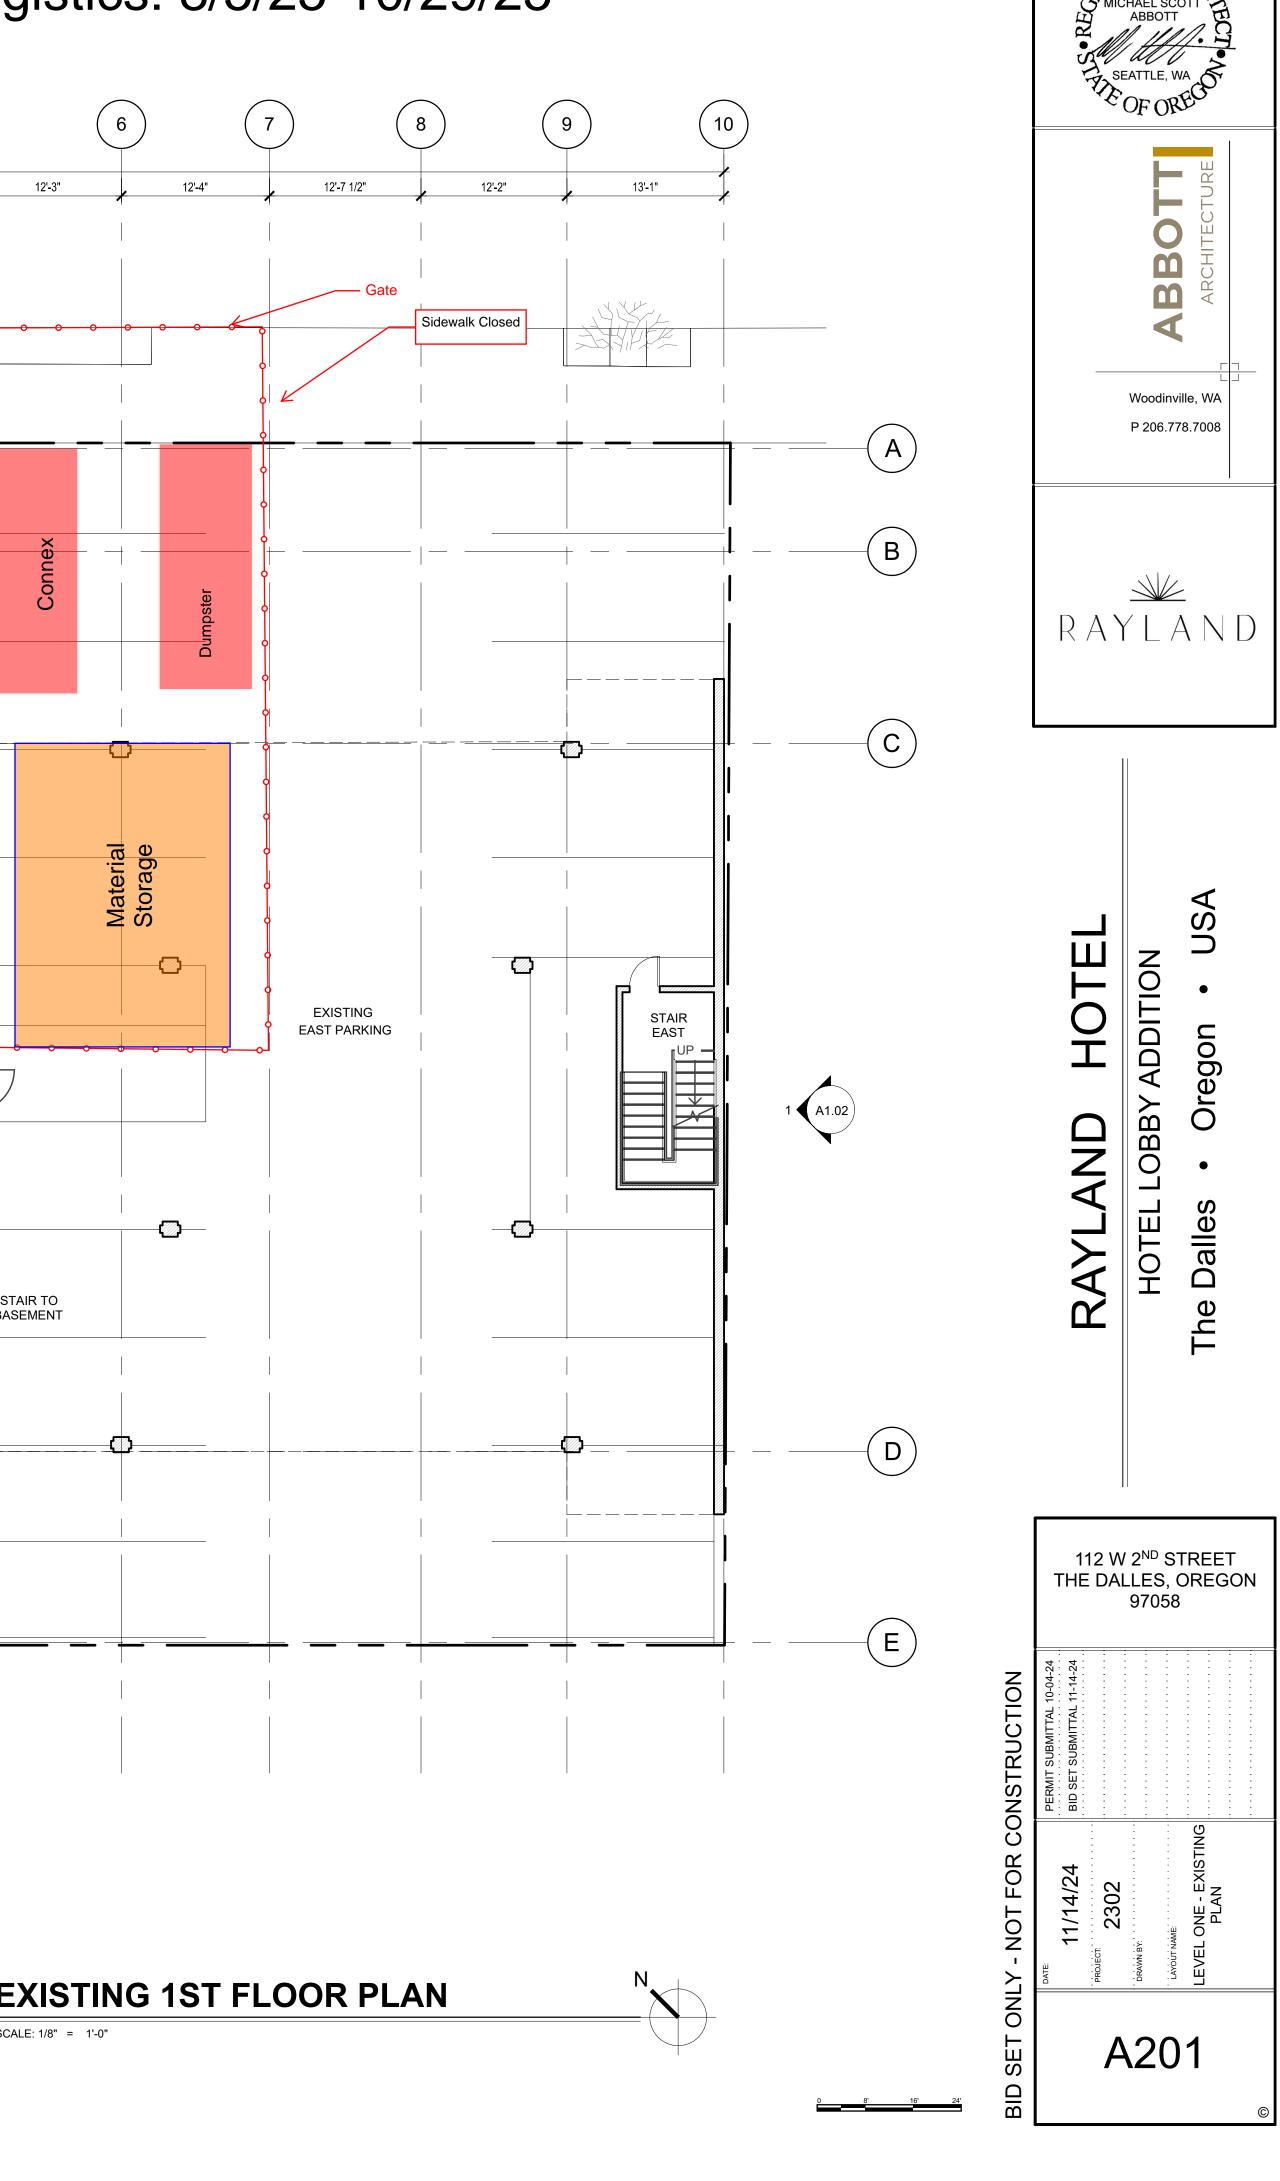

ork Order and possible revocation of the permit.

By clicking submit and pasting or typing your name/signature in the signature line, you confirm you have read, understood, and affirmatively agree to be bound by the terms and conditions described.

Please save the form after signing. Then click to email the form to publicworks@ci.the-dalles.or.us

## **Receipt of Required Items**

City Use Only

TCP for Street/Parking Lot Closure: TPARP for Sidewalk Closure: Certificate of General Liability: Payment Received: Check AttachedNotAttachedNotAttachedNotCashCred

Not Required Not Required Not Required Credit Card

# **Record of Approvals**

Americans with Disabilities Act Coordinator

Transportation Division Manager Permit Expiration Date



# Laundry Renovation Site Logistics: 8/5/25-10/29/25





# Pedestrian Accommodation, Mid-Block

The sidewalk should be closed at the nearest intersection on each side of the work area when a safe, ADA-compliant path through the work area is not available.



Typical App Details

Diagram 5-7





### Effective Date: December 1, 2021 – May 31, 2022

TM844



|                                                                | Client#: 151284 BREMCONS                                                                                                                                                                                                                                                                                                                                                                                         |