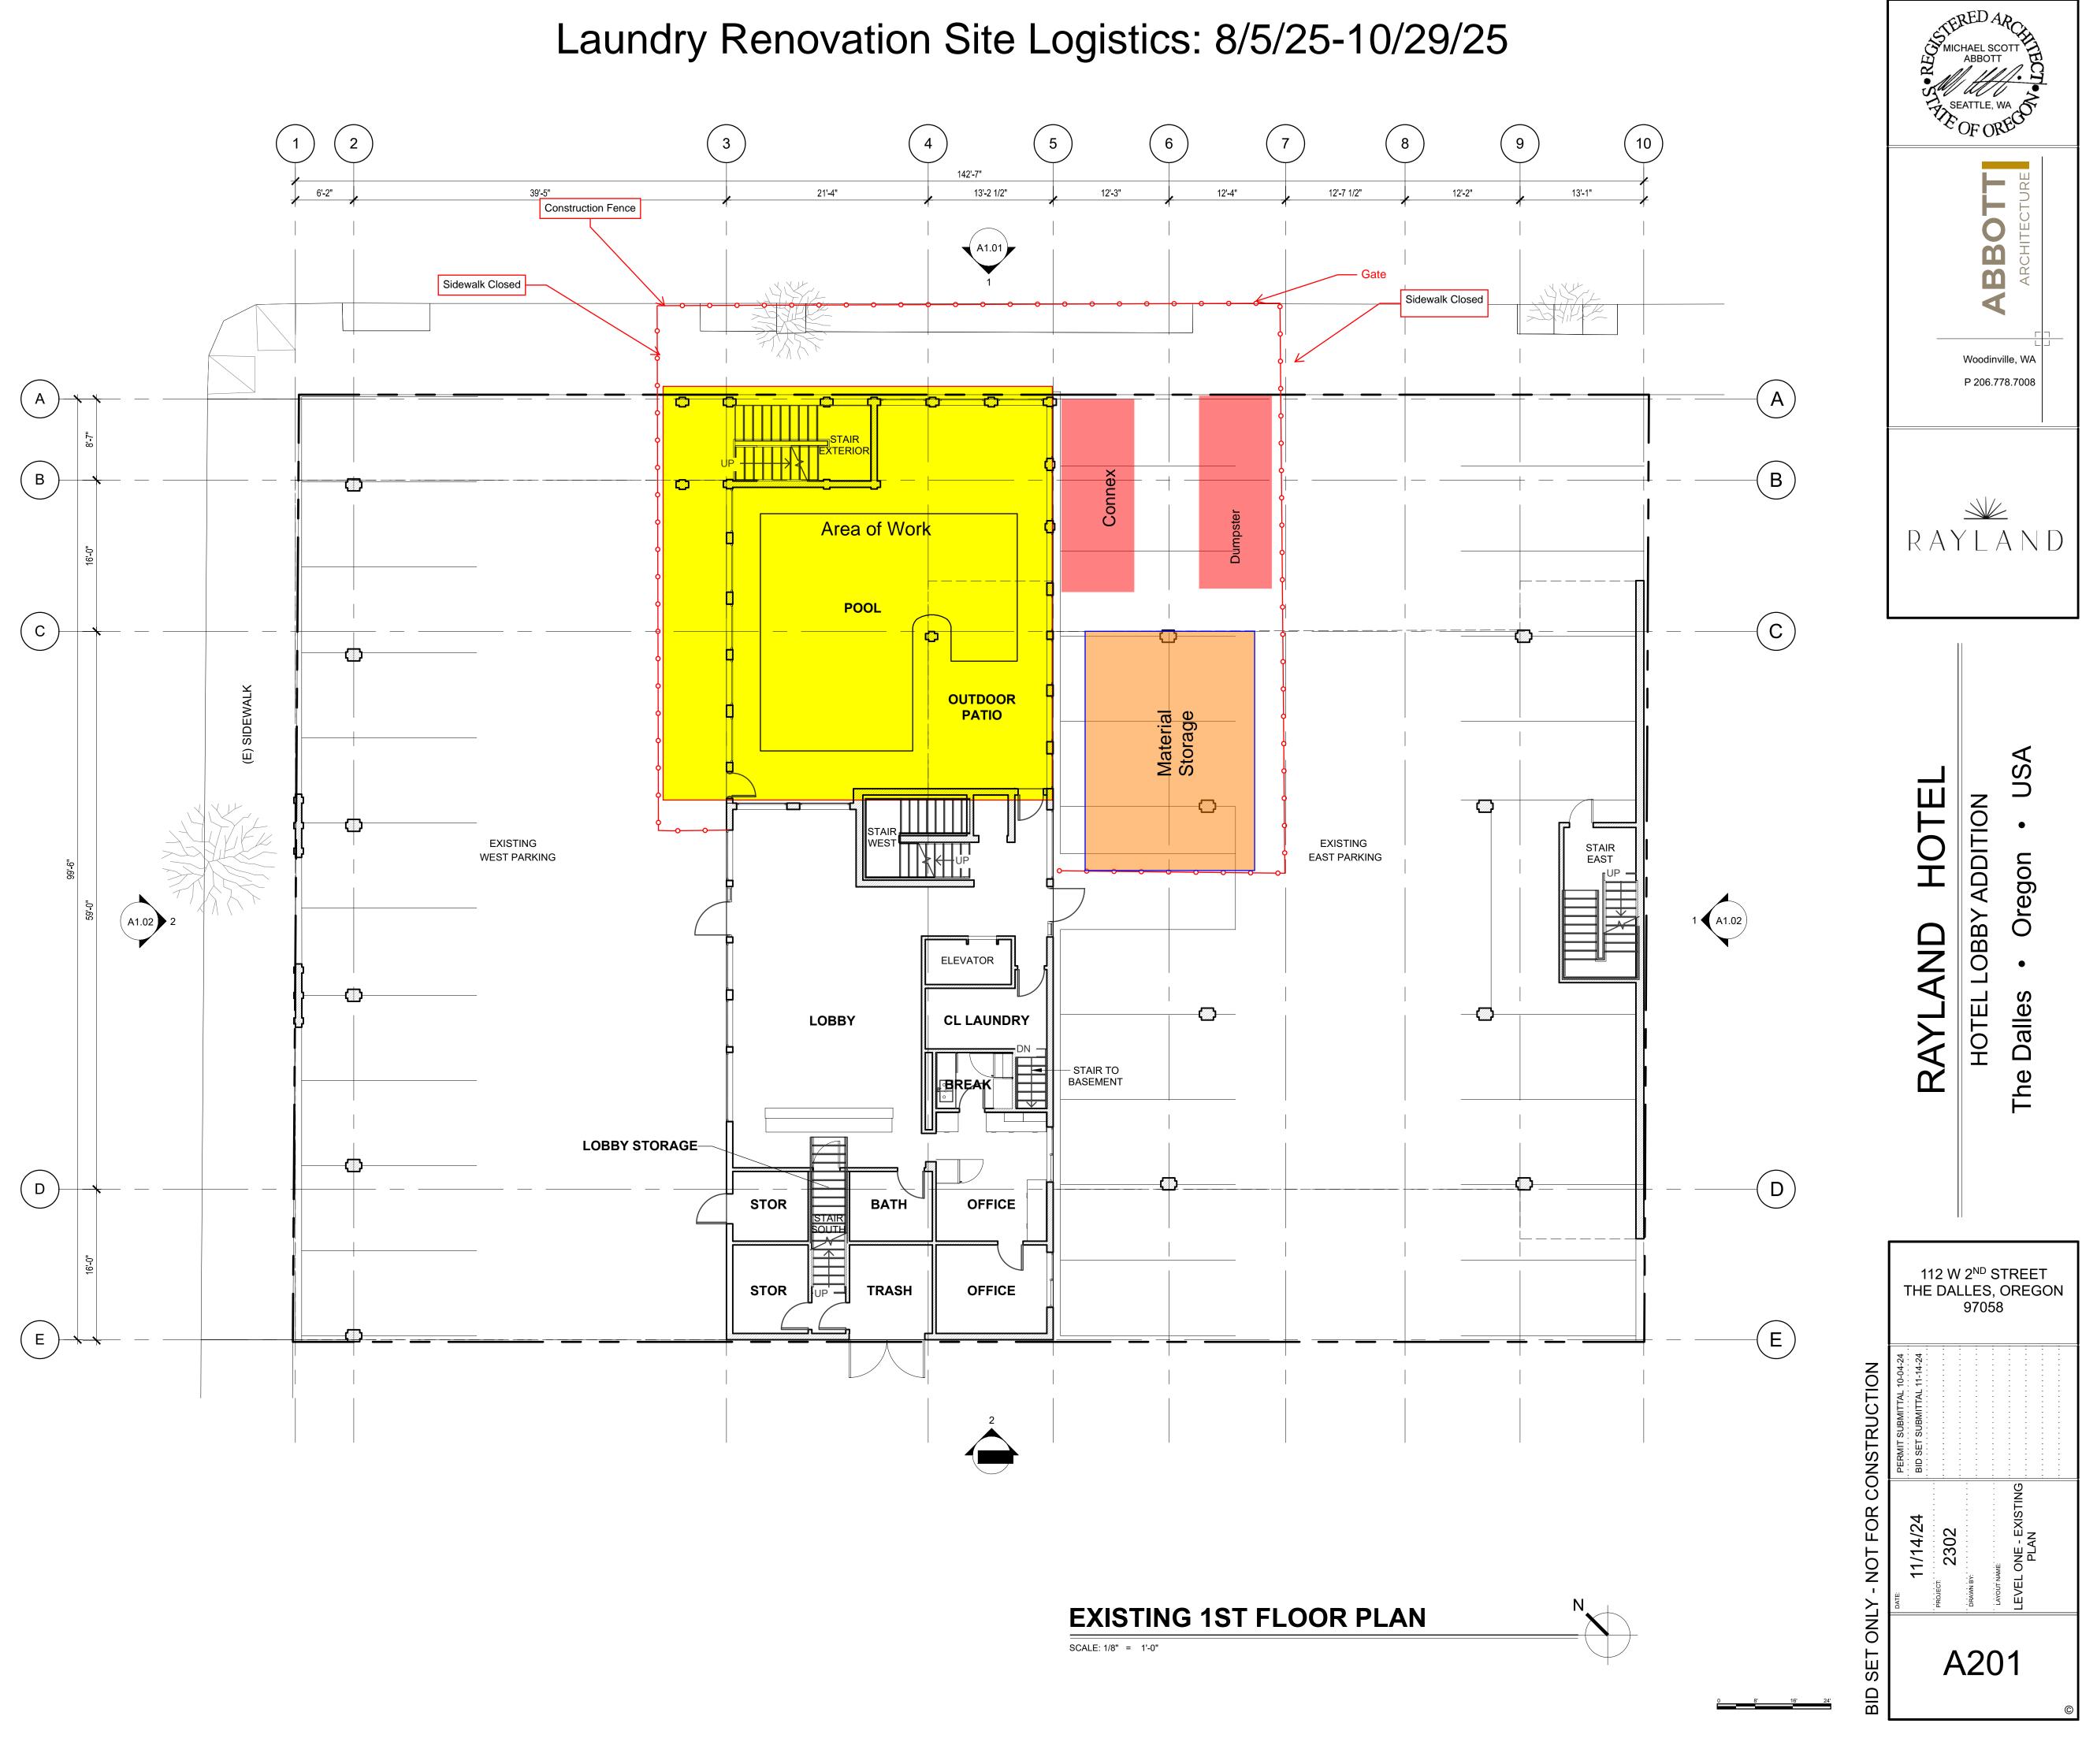

edestrian Accessible Route Plan, will result in a Stop Work Order and possible revocation of the permit.

By clicking submit and pasting or typing your name/signature in the signature line, you confirm you have read, understood, and affirmatively agree to be bound by the terms and conditions described.

Please save the form after signing. Then click to email the form to publicworks@ci.the-dalles.or.us

## **Receipt of Required Items**

City Use Only

TCP for Street/Parking Lot Closure: TPARP for Sidewalk Closure: Certificate of General Liability: Payment Received: Check AttachedNotAttachedNotAttachedNotCashCred

Not Required Not Required Not Required Credit Card

# **Record of Approvals**

Americans with Disabilities Act Coordinator

Transportation Division Manager Permit Expiration Date



# Laundry Renovation Site Logistics: 8/5/25-10/29/25





# Pedestrian Accommodation, Mid-Block

The sidewalk should be closed at the nearest intersection on each side of the work area when a safe, ADA-compliant path through the work area is not available.



Typical App Details

Diagram 5-7





### Effective Date: December 1, 2021 – May 31, 2022

TM844



|                                                                | Client#: 151284 BREMCONS