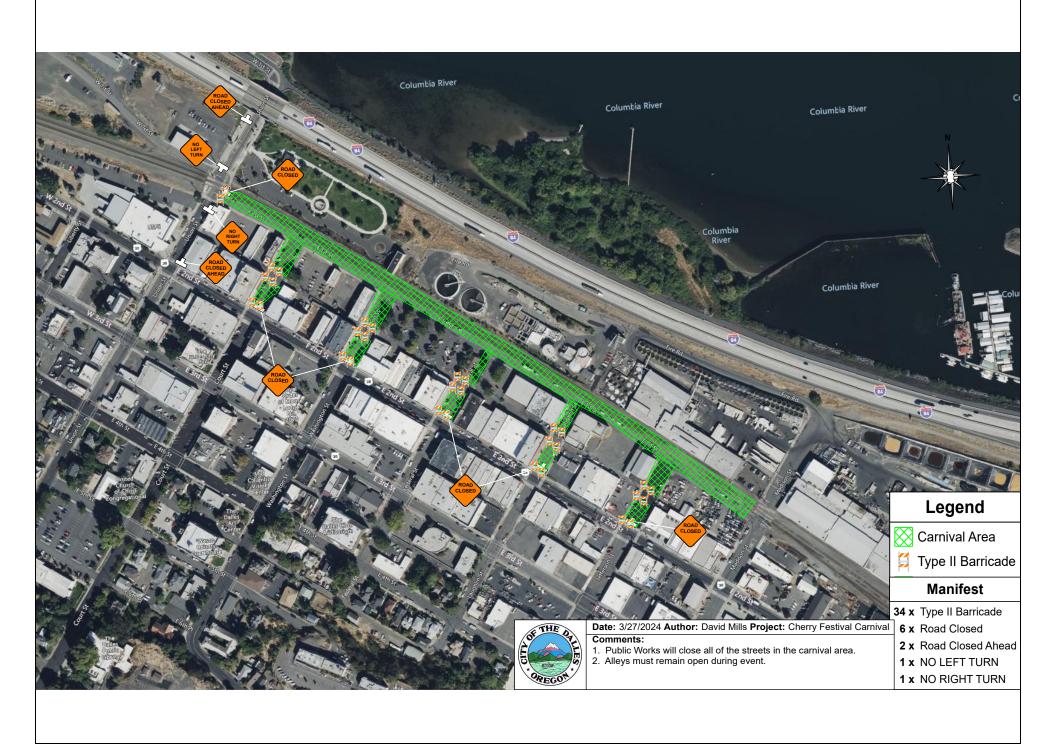

| THE DALLES OR 97058- AUTHORIZED REPRESENTATIVE                              |          |          |               |                                                                                                                                                                |                            | -                          |                                              |         |           |



### **Jean Corbin**

From: Lisa Rundell lisar@thedalleschamber.com> Wednesday, March 26, 2025 10:19 AM

**To:** Jean Corbin **Subject:** Permits

Follow Up Flag: Follow up Flag Status: Flagged

WARNING: Email from external source. Links and attachments could pose security risks. Investigate sender and think before you click.

### Hi Jean,

I wanted to verify that you received the following street/closure permits, I kept getting interrupted yesterday when I was working on these.

- 1. Sidewalk for West side of Washington between 2<sup>nd</sup> and the alley.
- 2. Parade
- 3. Carnival
- 4. Car Show on Federal between 2 and 4th Saturday only
- 5. Carnival
- 6. Banner

I have insurance that I will forward to you today.

### Thanks,

Lisa Rundell Operations & Finance Director Ph: 541-296-2231