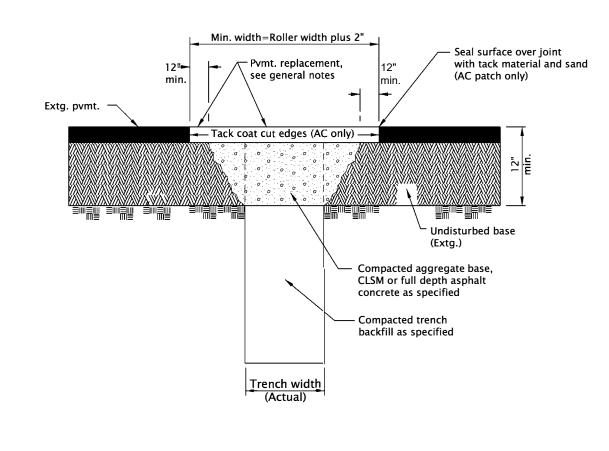

- details.

CALC. BOOK NO.

The selection Standard Di signed in a generally a ing principl is the sole i the user and used without Registered gineer.

GENERAL NOTES FOR ALL DETAILS ON THIS SHEET:

1. All existing AC or PCC pavement shall be sawcut prior to repaving.

2. Concrete pavement shall be replaced with concrete to a minimum thickness of 8" or to the thickness of removed pavement, whichever is greater.

3. For joining new concrete to existing concrete, see contract plans for sepecific

4. Place AC mix minimum thkn. of 6" or the thkn. of the removed pavement, whichever is greater. Compact as specified.

| <u>N/A</u>                                                                                                                                   | SDR DATE                 | <u>20-JUL-2020</u>                                                                             |  |
|----------------------------------------------------------------------------------------------------------------------------------------------|--------------------------|------------------------------------------------------------------------------------------------|--|
| on and use of this<br>rawing, while de-<br>ccordance with<br>ccepted engineer-<br>les and practices,<br>responsibility of<br>d should not be |                          | al and workmanship shall be in accordance with<br>t City of The Dalles Standard Specifications |  |
|                                                                                                                                              | CITY OF THE              | CITY OF THE DALLES STANDARD DRAWINGS                                                           |  |
|                                                                                                                                              |                          |                                                                                                |  |
|                                                                                                                                              | 2025                     |                                                                                                |  |
| ut consulting a                                                                                                                              | DATE                     | REVISION DESCRIPTION                                                                           |  |
| Professional En-                                                                                                                             | 4/15/2025 Revised trencl | n edge to pavement edge dimension                                                              |  |
|                                                                                                                                              |                          |                                                                                                |  |