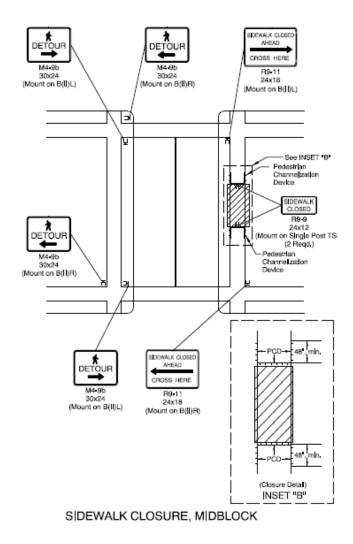

For sidewalk closures a temporary pedestrian accessible route plan (TPARP) must be selected.

• View the TPARP advisory memorandum here.

• View the TPARP options here and then select the type you will use.

| Type of Closure:     Street (TCP Required)     Sidewalk (TPARP Requi     City-Owned Parking Lo     Dumpster placed in the     Other (Describe below) | t (TCP Required)<br>right-of-way                  | For sidewalk closures, select a type of Temporary Pedestrian Accessible   Route Plan (TPARP):   □ 1.a. Sidewalk diversion - Within roadway   □ 1.b. Sidewalk diversion - Additional right-of-way   ☑ 2. Sidewalk closure - Mid-block   ☑ 3. Sidewalk closure - Corner |                                       |  |  |  |
|------------------------------------------------------------------------------------------------------------------------------------------------------|---------------------------------------------------|-----------------------------------------------------------------------------------------------------------------------------------------------------------------------------------------------------------------------------------------------------------------------|---------------------------------------|--|--|--|
| Dumpster will be                                                                                                                                     | laying over 3-parking s                           | spots                                                                                                                                                                                                                                                                 |                                       |  |  |  |
| Please describe other type of right-                                                                                                                 | of-way closure                                    |                                                                                                                                                                                                                                                                       |                                       |  |  |  |
| Location(s) of closure                                                                                                                               |                                                   | Reason for closure (                                                                                                                                                                                                                                                  | e.g. event, construction, etc.)       |  |  |  |
| from corner 2nd C                                                                                                                                    | ourt to 306 Court Street                          | To do restoration work on the exterior & interior of the building at 200 E 2nd Street and to haul away debris.                                                                                                                                                        |                                       |  |  |  |
| Please write the addresses or section                                                                                                                | ons of sidewalk/street for the requested closure. | Please describe the project                                                                                                                                                                                                                                           | t or event for the requested closure. |  |  |  |
| Closure begin date                                                                                                                                   | Time                                              | Closure end date                                                                                                                                                                                                                                                      | Time                                  |  |  |  |
| 4/11/2025                                                                                                                                            | 12PM                                              | 4/22/25                                                                                                                                                                                                                                                               | 5PM                                   |  |  |  |