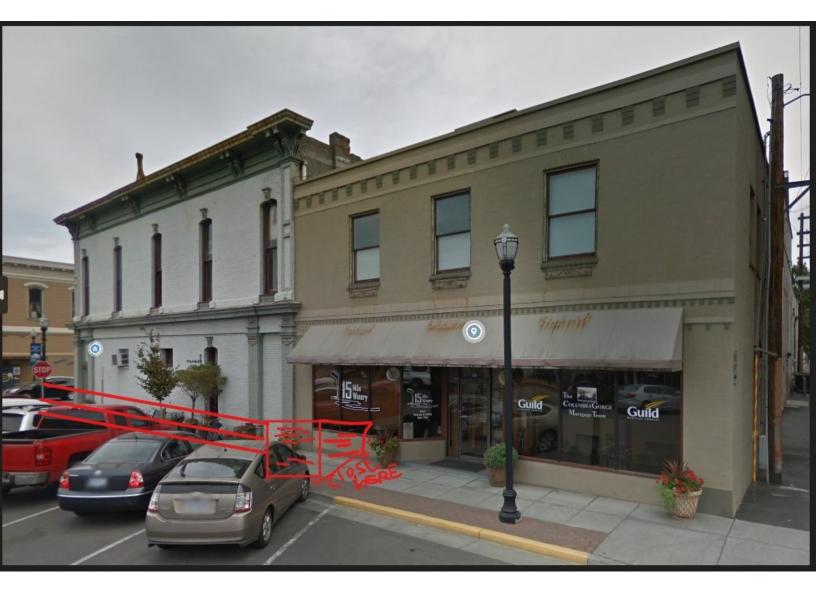

| Type of Closure:     Street (TCP Required)     Sidewalk (TPARP Requi     City-Owned Parking Lo     Dumpster placed in the     Other (Describe below) | t (TCP Required)<br>right-of-way                  | For sidewalk closures, select a type of Temporary Pedestrian Accessible   Route Plan (TPARP):   □ 1.a. Sidewalk diversion - Within roadway   □ 1.b. Sidewalk diversion - Additional right-of-way   ☑ 2. Sidewalk closure - Mid-block   ☑ 3. Sidewalk closure - Corner |                                       |  |  |  |
|------------------------------------------------------------------------------------------------------------------------------------------------------|---------------------------------------------------|-----------------------------------------------------------------------------------------------------------------------------------------------------------------------------------------------------------------------------------------------------------------------|---------------------------------------|--|--|--|
| Dumpster will be                                                                                                                                     | laying over 3-parking s                           | spots                                                                                                                                                                                                                                                                 |                                       |  |  |  |
| Please describe other type of right-                                                                                                                 | of-way closure                                    |                                                                                                                                                                                                                                                                       |                                       |  |  |  |
| Location(s) of closure                                                                                                                               |                                                   | Reason for closure (                                                                                                                                                                                                                                                  | e.g. event, construction, etc.)       |  |  |  |
| from corner 2nd C                                                                                                                                    | ourt to 306 Court Street                          | To do restoration work on the exterior & interior of the building at 200 E 2nd Street and to haul away debris.                                                                                                                                                        |                                       |  |  |  |
| Please write the addresses or section                                                                                                                | ons of sidewalk/street for the requested closure. | Please describe the project                                                                                                                                                                                                                                           | t or event for the requested closure. |  |  |  |
| Closure begin date                                                                                                                                   | Time                                              | Closure end date                                                                                                                                                                                                                                                      | Time                                  |  |  |  |
| 4/11/2025                                                                                                                                            | 12PM                                              | 4/22/25                                                                                                                                                                                                                                                               | 5PM                                   |  |  |  |