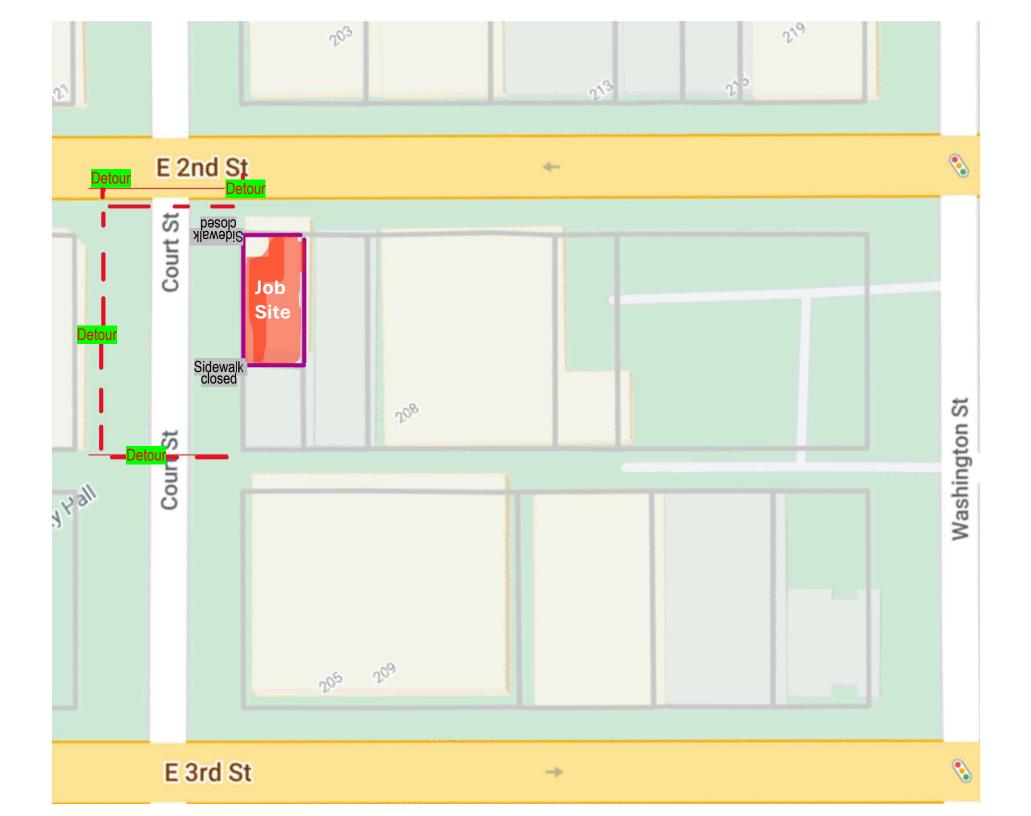

| Type of Closure:     Street (TCP Required)     Sidewalk (TPARP Requi     City-Owned Parking Lo     Dumpster placed in the     Other (Describe below) | t (TCP Required)<br>right-of-way                  | For sidewalk closures, select a type of Temporary Pedestrian Accessible   Route Plan (TPARP):   □ 1.a. Sidewalk diversion - Within roadway   □ 1.b. Sidewalk diversion - Additional right-of-way   ☑ 2. Sidewalk closure - Mid-block   ☑ 3. Sidewalk closure - Corner |                                       |  |  |  |
|------------------------------------------------------------------------------------------------------------------------------------------------------|---------------------------------------------------|-----------------------------------------------------------------------------------------------------------------------------------------------------------------------------------------------------------------------------------------------------------------------|---------------------------------------|--|--|--|
| Dumpster will be                                                                                                                                     | laying over 3-parking s                           | spots                                                                                                                                                                                                                                                                 |                                       |  |  |  |
| Please describe other type of right-                                                                                                                 | of-way closure                                    |                                                                                                                                                                                                                                                                       |                                       |  |  |  |
| Location(s) of closure                                                                                                                               |                                                   | Reason for closure (                                                                                                                                                                                                                                                  | e.g. event, construction, etc.)       |  |  |  |
| from corner 2nd C                                                                                                                                    | ourt to 306 Court Street                          | To do restoration work on the exterior & interior of the building at 200 E 2nd Street and to haul away debris.                                                                                                                                                        |                                       |  |  |  |
| Please write the addresses or section                                                                                                                | ons of sidewalk/street for the requested closure. | Please describe the project                                                                                                                                                                                                                                           | t or event for the requested closure. |  |  |  |
| Closure begin date                                                                                                                                   | Time                                              | Closure end date                                                                                                                                                                                                                                                      | Time                                  |  |  |  |
| 4/11/2025                                                                                                                                            | 12PM                                              | 4/22/25                                                                                                                                                                                                                                                               | 5PM                                   |  |  |  |