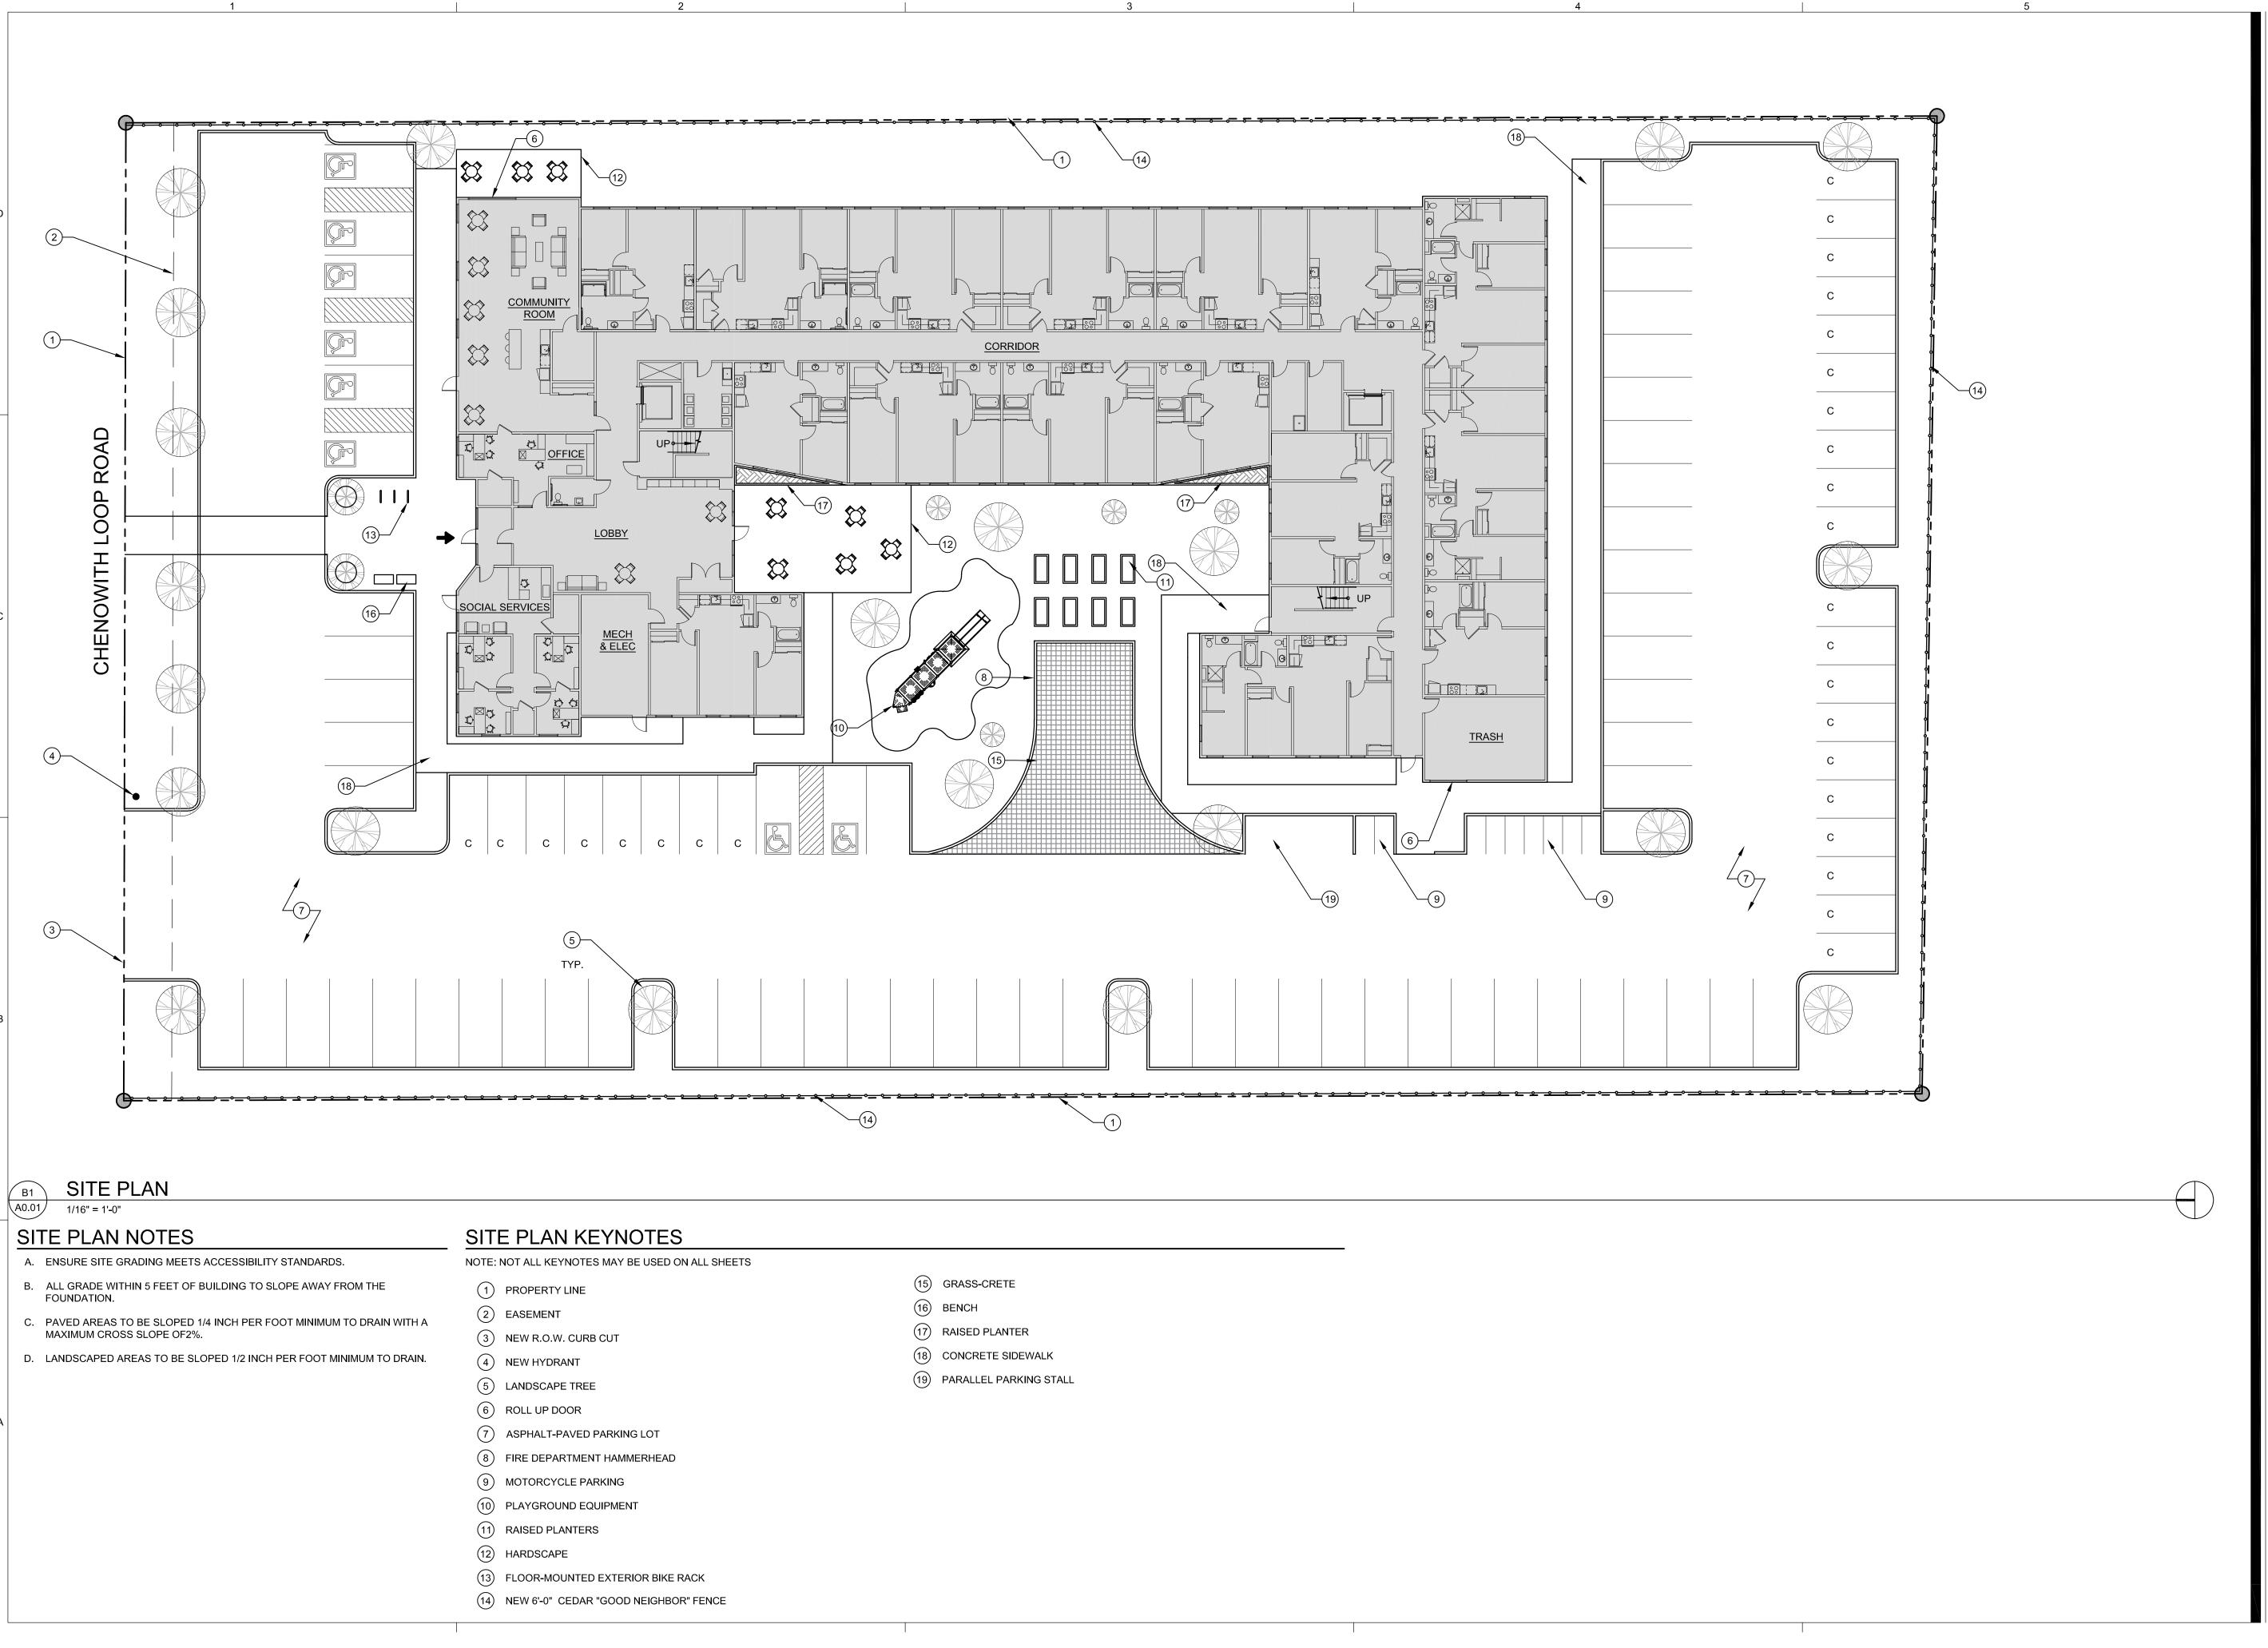

Planner: Sandy Freund

B. **Amanda Morgan** – Site Plan Review. Applicant is requesting approval to site and construct 76 units of multi-family, affordable housing with offices and community spaces to occupy the street-facing portion of the ground floor. The property is located at 816 Chenowith Loop Road and further described as 2N 13E 29 DB tax lot 7400. Property is zoned CG – General Commercial District.

Planner: Joshua Chandler

Next regularly scheduled meeting: Thursday, February 13, 2025.