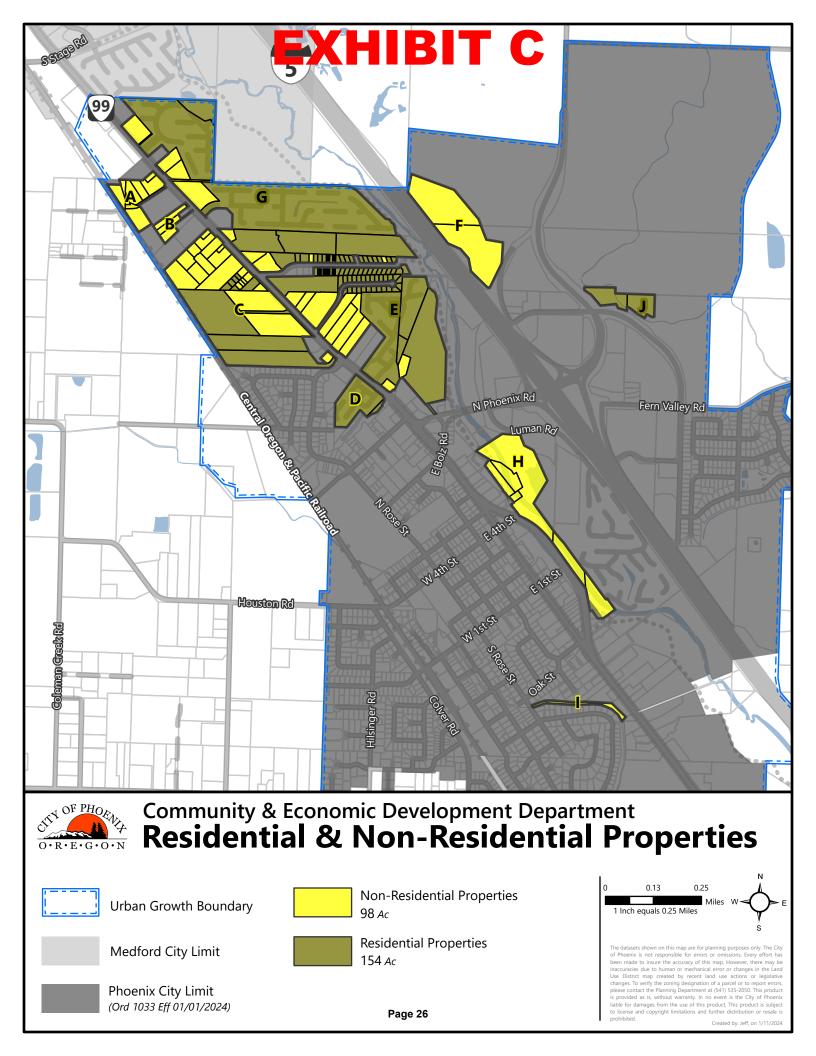

of Medford, and a portion of Bear Creek. Only the portions of Enclave G located within the UGB of Phoenix are proposed to be annexed as only these areas are eligible for annexation to Phoenix.

Pursuant to ORS 222.750(5), properties within the proposed annexation area that are both zoned for residential use and are currently in residential use, will have an effective date for annexation that is at least three years after the date the city proclaims the annexation approved. Exhibit C is a series of map showing non-residential properties and residential properties. Exhibit D is a list of all non-residential properties, which will have an effective date for annexation of March 25, 2024, and a list of all residential properties that are sold during the period of delayed annexation will annex immediately upon sale (ORS 222.750(6)).