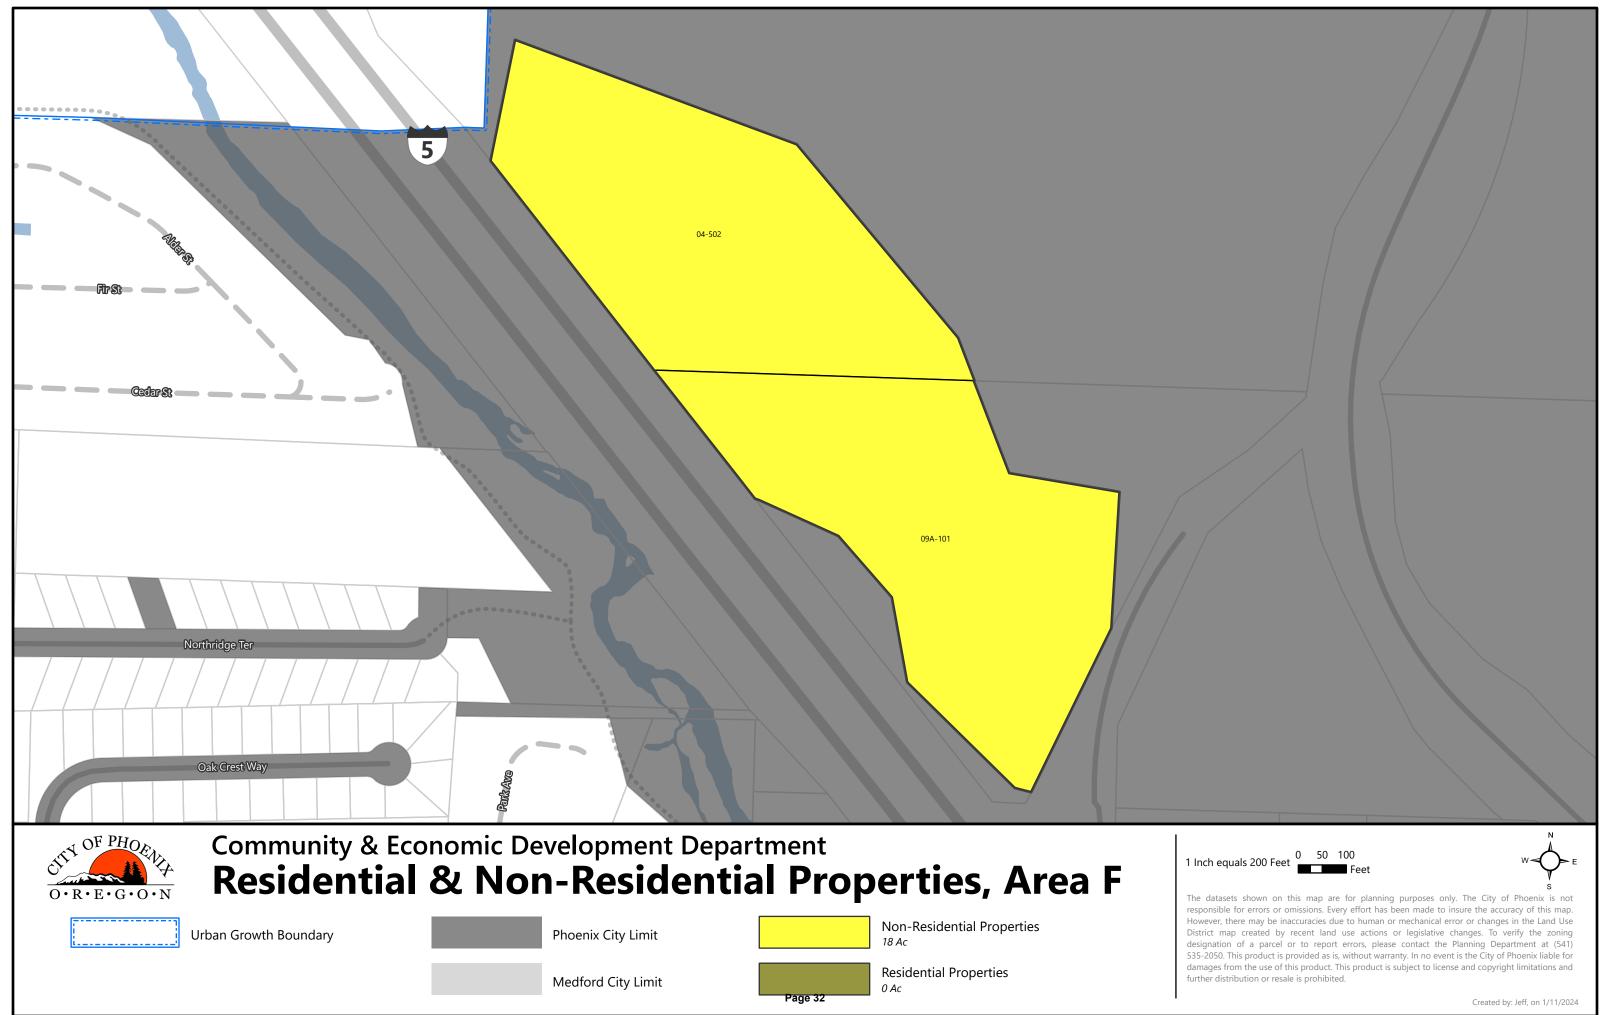

As shown in the attached Enclaves maps (Exhibit A), there are 10 unique territories relevant to Phoenix which meet these standards for enclave annexation. As shown on the maps, Enclaves A-F and H-J are all completely surrounded by the corporate boundaries of the City of Phoenix, and, as shown on the attached Territories to be Annexed maps (Exhibit B), are proposed to be annexed in their entirety. Enclave G is surrounded by the corporate boundaries of the City of Phoenix, the corporate boundaries of the City

of Medford, and a portion of Bear Creek. Only the portions of Enclave G located within the UGB of Phoenix are proposed to be annexed as only these areas are eligible for annexation to Phoenix.

Pursuant to ORS 222.750(5), properties within the proposed annexation area that are both zoned for residential use and are currently in residential use, will have an effective date for annexation that is at least three years after the date the city proclaims the annexation approved. Exhibit C is a series of map showing non-residential properties and residential properties. Exhibit D is a list of all non-residential properties, which will have an effective date for annexation of March 25, 2024, and a list of all residential properties that are sold during the period of delayed annexation will annex immediately upon sale (ORS 222.750(6)).