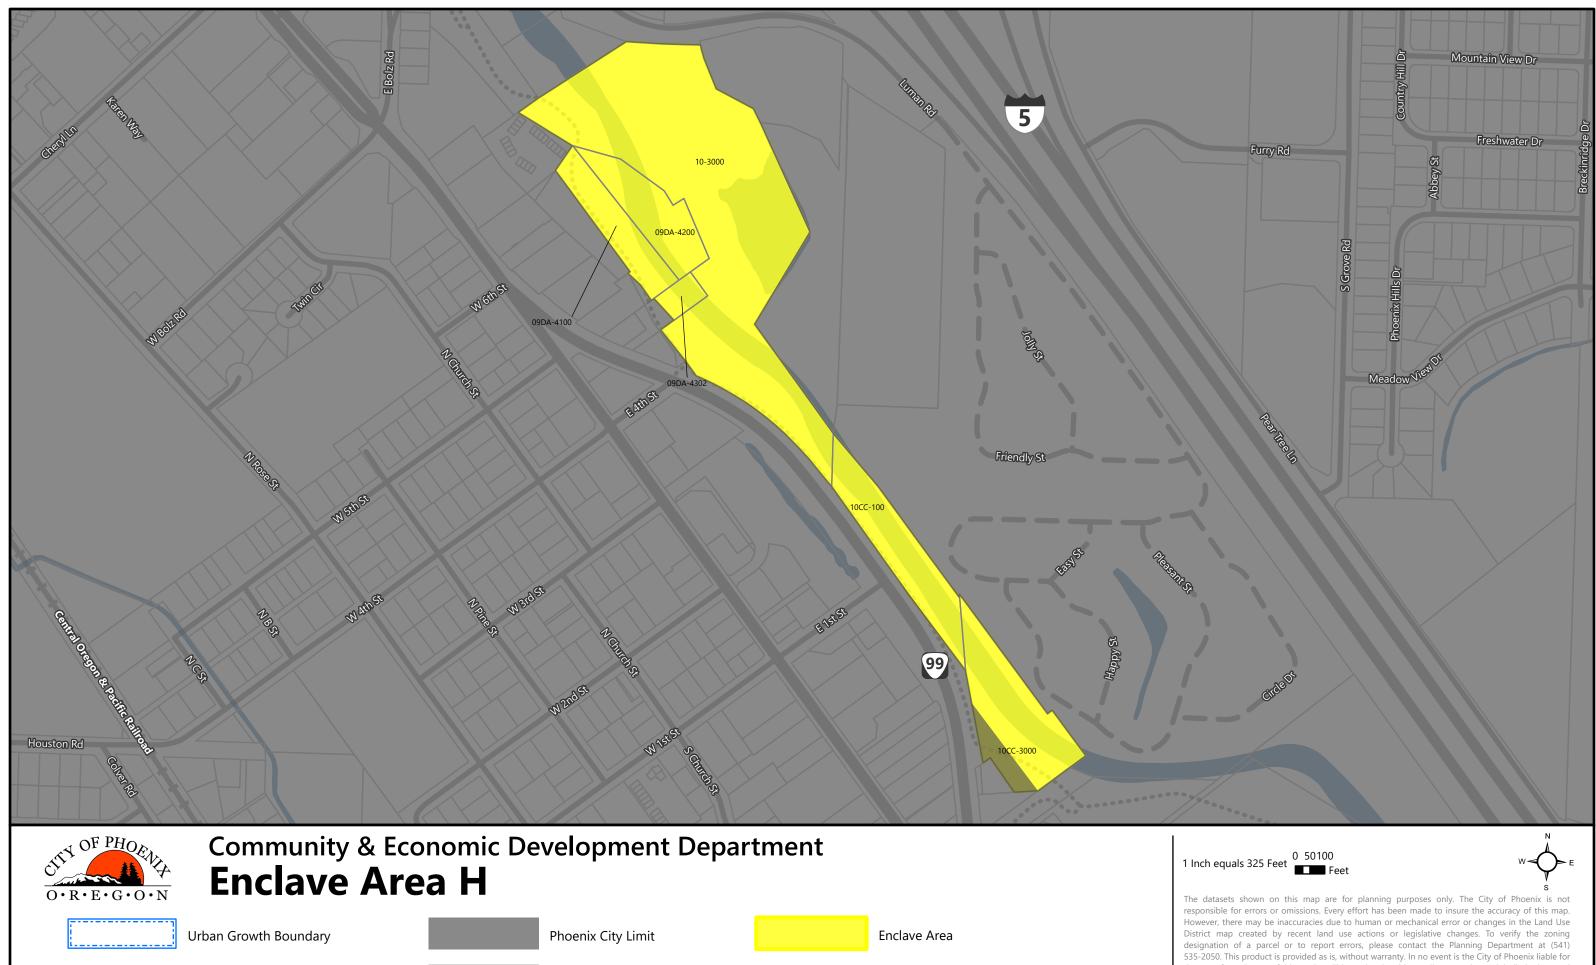

As shown in the attached Enclaves maps (Exhibit A), there are 10 unique territories relevant to Phoenix which meet these standards for enclave annexation. As shown on the maps, Enclaves A-F and H-J are all completely surrounded by the corporate boundaries of the City of Phoenix, and, as shown on the attached Territories to be Annexed maps (Exhibit B), are proposed to be annexed in their entirety. Enclave G is surrounded by the corporate boundaries of the City of Phoenix, the corporate boundaries of the City

of Medford, and a portion of Bear Creek. Only the portions of Enclave G located within the UGB of Phoenix are proposed to be annexed as only these areas are eligible for annexation to Phoenix.

Pursuant to ORS 222.750(5), properties within the proposed annexation area that are both zoned for residential use and are currently in residential use, will have an effective date for annexation that is at least three years after the date the city proclaims the annexation approved. Exhibit C is a series of map showing non-residential properties and residential properties. Exhibit D is a list of all non-residential properties, which will have an effective date for annexation of March 25, 2024, and a list of all residential properties that are sold during the period of delayed annexation will annex immediately upon sale (ORS 222.750(6)).