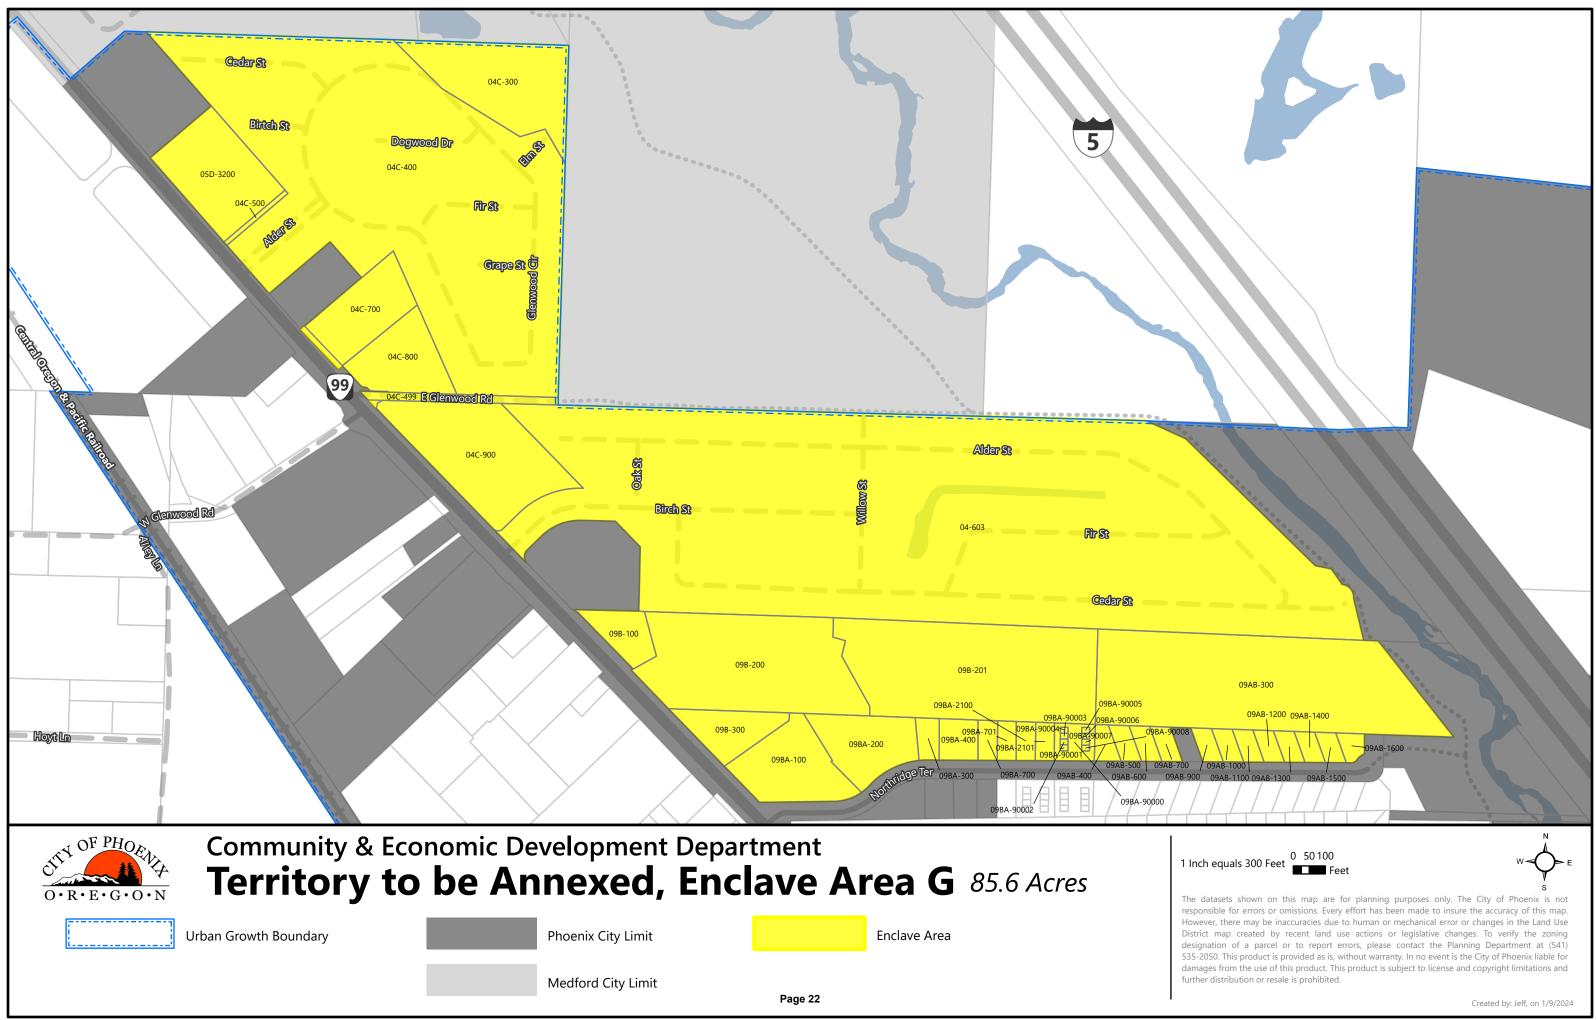

As shown in the attached Enclaves maps (Exhibit A), there are 10 unique territories relevant to Phoenix which meet these standards for enclave annexation. As shown on the maps, Enclaves A-F and H-J are all completely surrounded by the corporate boundaries of the City of Phoenix, and, as shown on the attached Territories to be Annexed maps (Exhibit B), are proposed to be annexed in their entirety. Enclave G is surrounded by the corporate boundaries of the City of Phoenix, the corporate boundaries of the City

of Medford, and a portion of Bear Creek. Only the portions of Enclave G located within the UGB of Phoenix are proposed to be annexed as only these areas are eligible for annexation to Phoenix.

Pursuant to ORS 222.750(5), properties within the proposed annexation area that are both zoned for residential use and are currently in residential use, will have an effective date for annexation that is at least three years after the date the city proclaims the annexation approved. Exhibit C is a series of map showing non-residential properties and residential properties. Exhibit D is a list of all non-residential properties, which will have an effective date for annexation of March 25, 2024, and a list of all residential properties that are sold during the period of delayed annexation will annex immediately upon sale (ORS 222.750(6)).