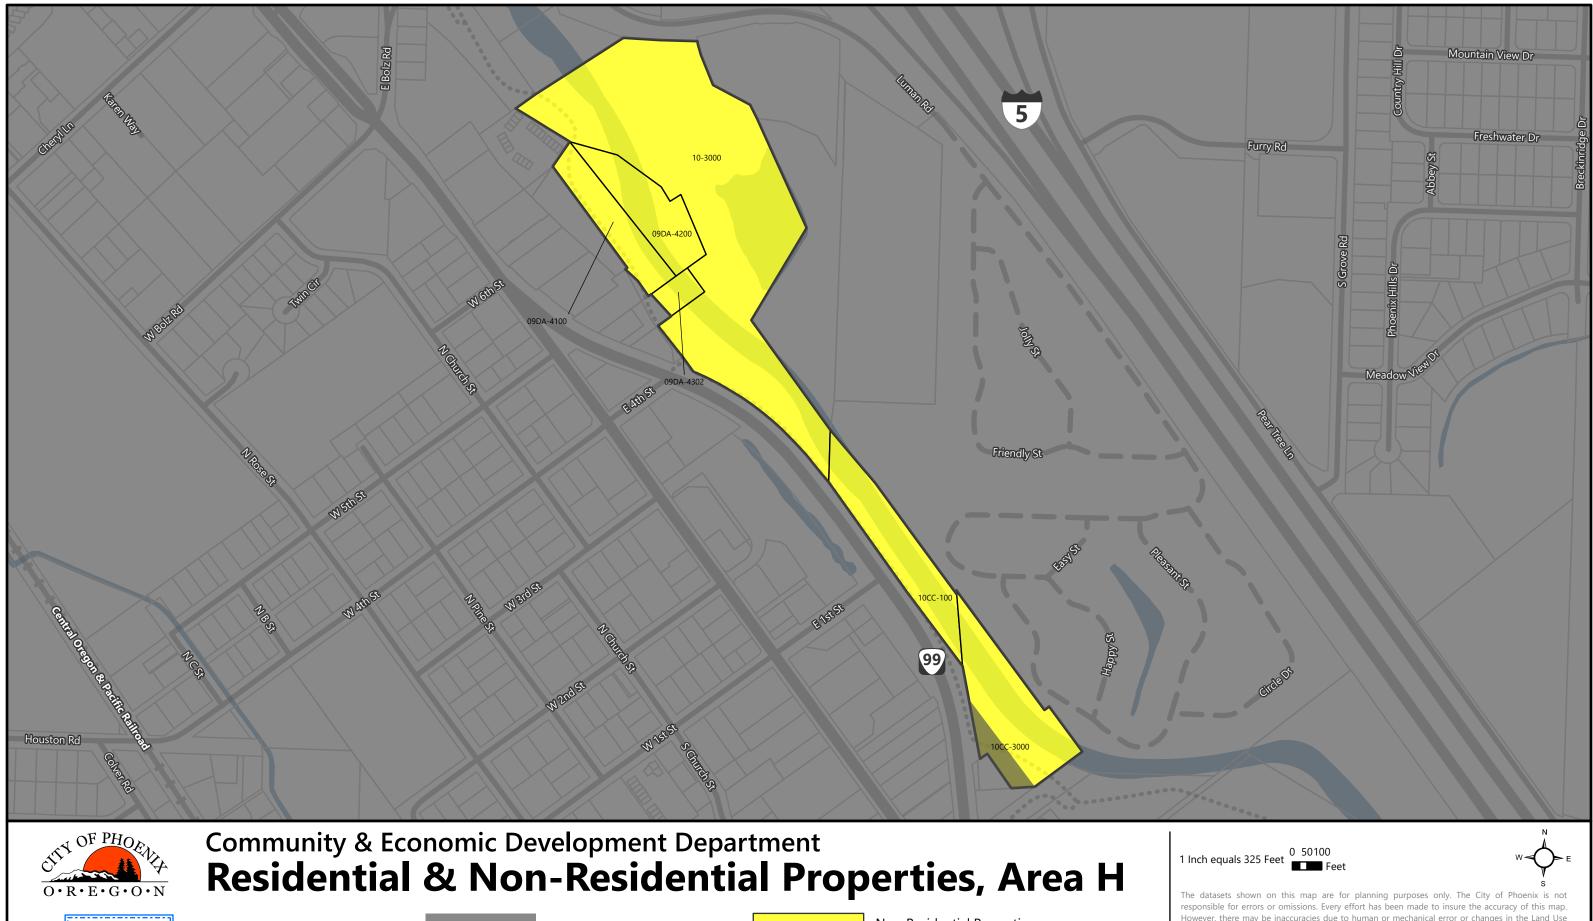

As shown in the attached Enclaves maps (Exhibit A), there are 10 unique territories relevant to Phoenix which meet these standards for enclave annexation. As shown on the maps, Enclaves A-F and H-J are all completely surrounded by the corporate boundaries of the City of Phoenix, and, as shown on the attached Territories to be Annexed maps (Exhibit B), are proposed to be annexed in their entirety. Enclave G is surrounded by the corporate boundaries of the City of Phoenix, the corporate boundaries of the City

of Medford, and a portion of Bear Creek. Only the portions of Enclave G located within the UGB of Phoenix are proposed to be annexed as only these areas are eligible for annexation to Phoenix.

Pursuant to ORS 222.750(5), properties within the proposed annexation area that are both zoned for residential use and are currently in residential use, will have an effective date for annexation that is at least three years after the date the city proclaims the annexation approved. Exhibit C is a series of map showing non-residential properties and residential properties. Exhibit D is a list of all non-residential properties, which will have an effective date for annexation of March 25, 2024, and a list of all residential properties that are sold during the period of delayed annexation will annex immediately upon sale (ORS 222.750(6)).