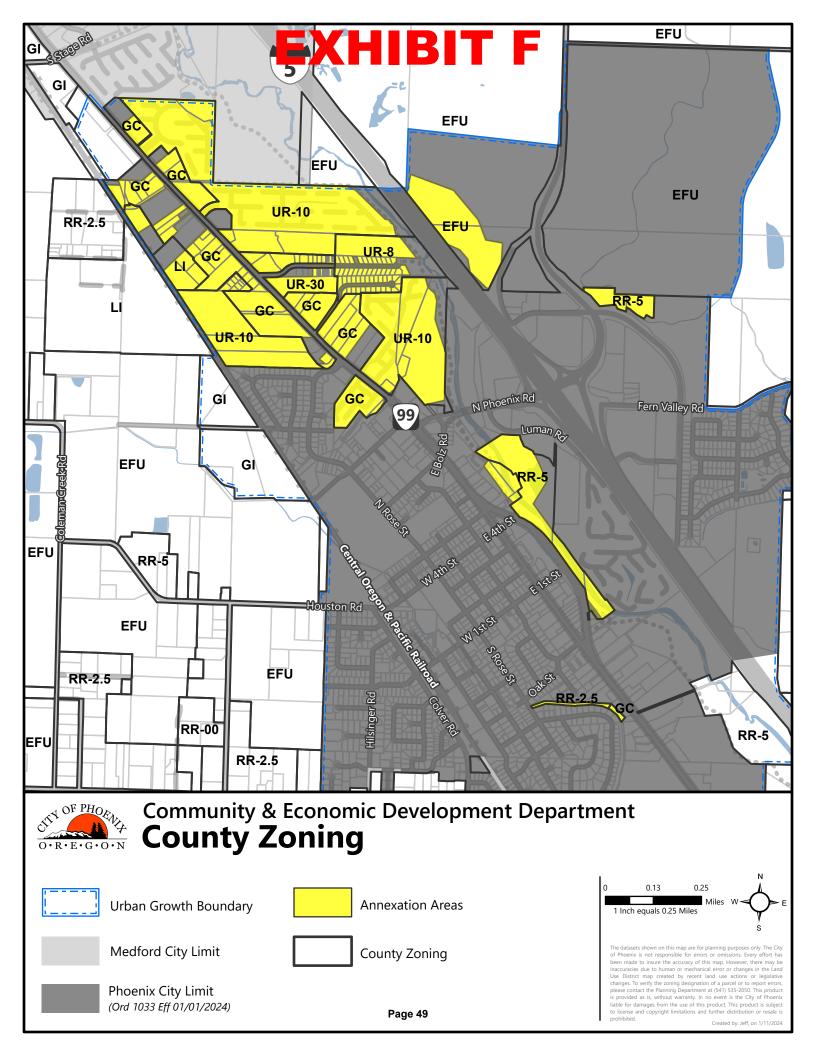

All properties will be assigned City zoning which is consistent with the City's Comprehensive Plan Map and is generally equivalent to the County zoning it replaces. The following properties: 381W04 TL 502 and 381W09A TL 101, being zoned for Exclusive Farm Use in the County, will be assigned the Holding Zone designation per PLDC Chapter 2.11 (see Exhibit F).

#### X. EXHIBITS

- A. Maps Enclaves
- B. Maps Territories to be Annexed
- C. Maps Non-Residential Properties, Residential Properties
- D. Lists Non-Residential Properties, Residential Properties
- E. County Order Annexing Phoenix Properties to JCFD No.5
- F. County Zoning Map, Proposed City Comprehensive Plan Map and Zoning Map
- G. Planning Commission Proposed Final Order