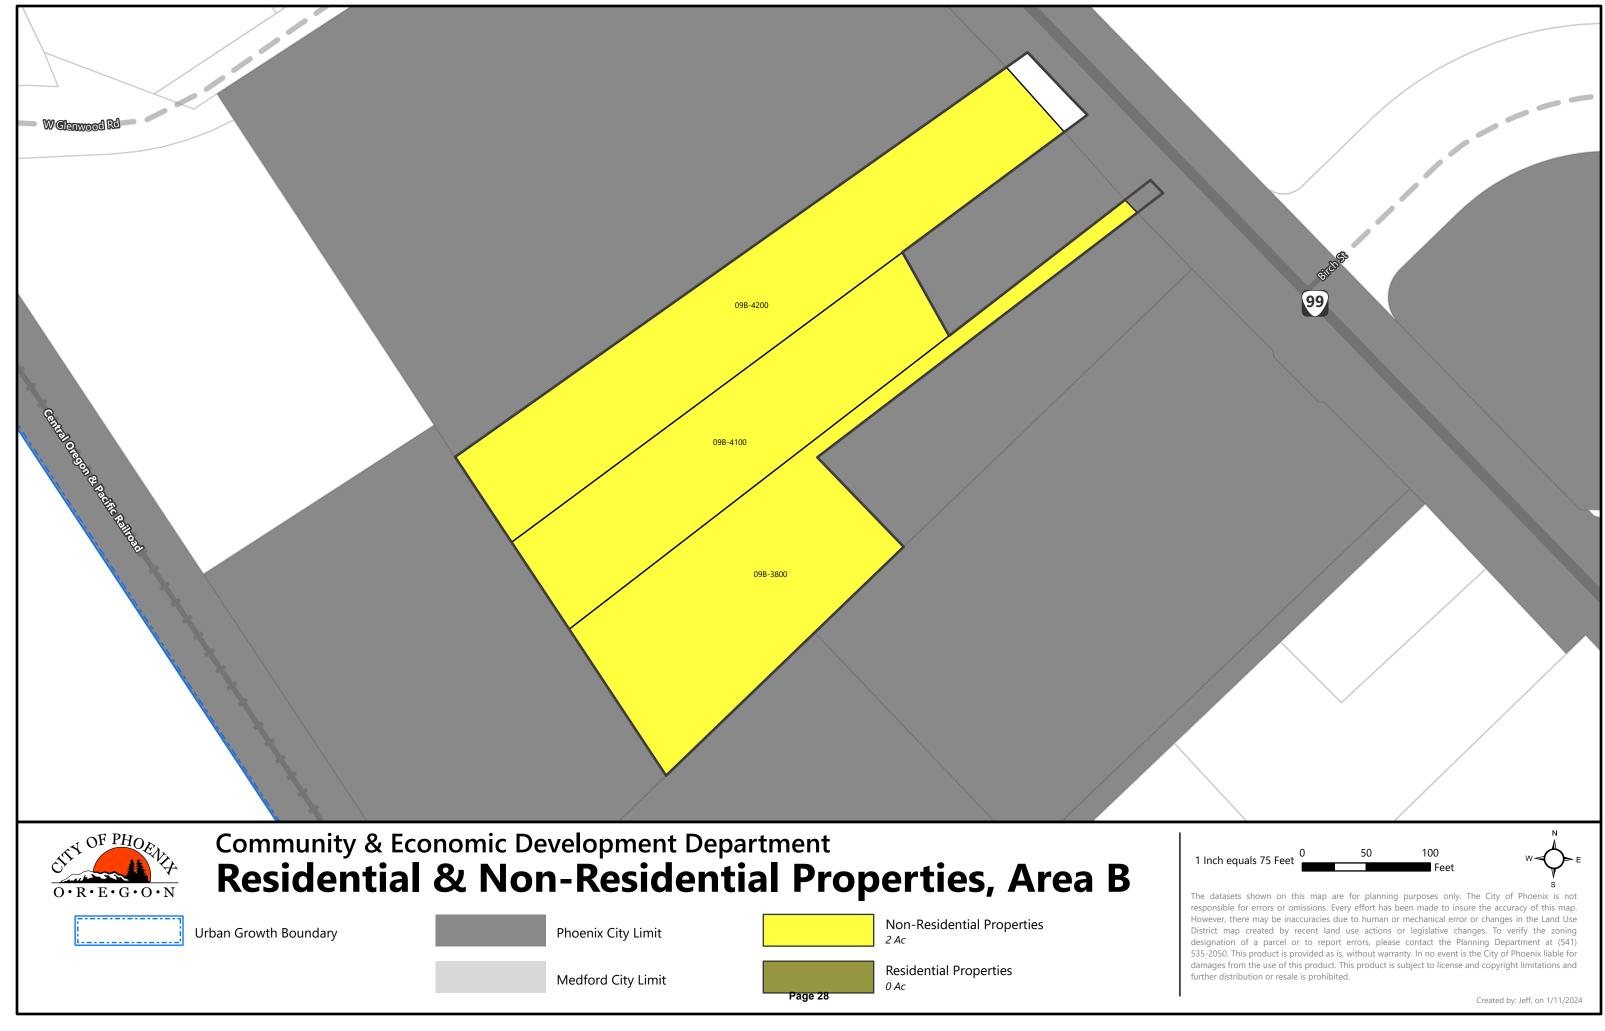

of Medford, and a portion of Bear Creek. Only the portions of Enclave G located within the UGB of Phoenix are proposed to be annexed as only these areas are eligible for annexation to Phoenix.

Pursuant to ORS 222.750(5), properties within the proposed annexation area that are both zoned for residential use and are currently in residential use, will have an effective date for annexation that is at least three years after the date the city proclaims the annexation approved. Exhibit C is a series of map showing non-residential properties and residential properties. Exhibit D is a list of all non-residential properties, which will have an effective date for annexation of March 25, 2024, and a list of all residential properties that are sold during the period of delayed annexation will annex immediately upon sale (ORS 222.750(6)).