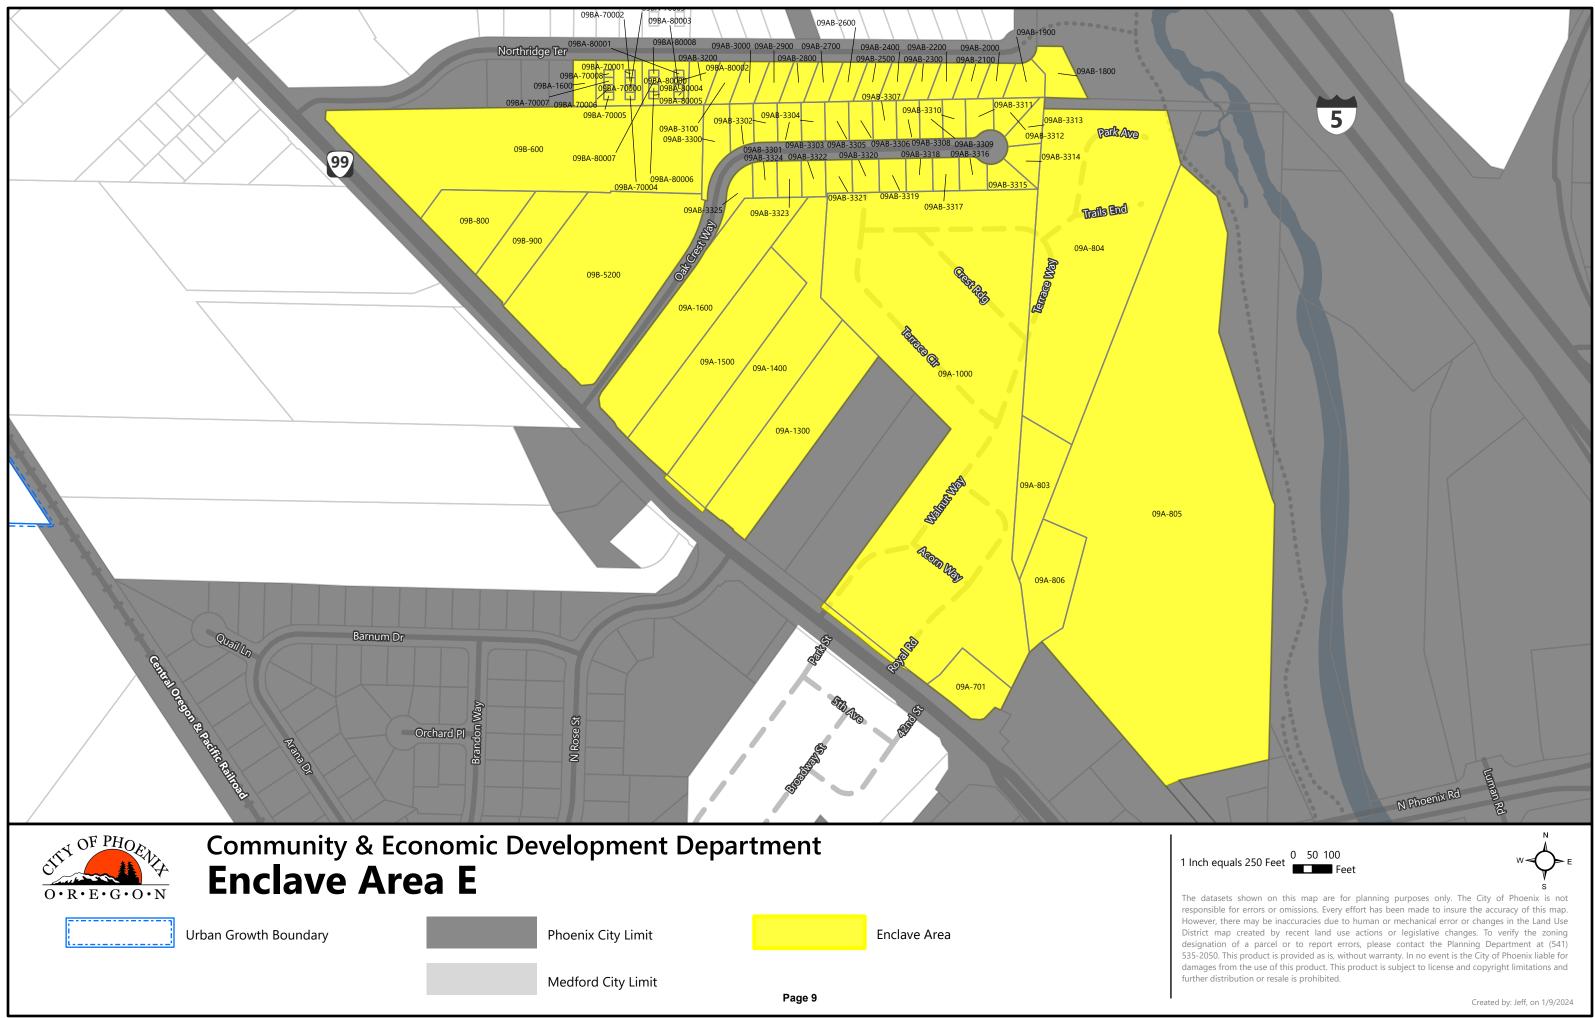

As shown in the attached Enclaves maps (Exhibit A), there are 10 unique territories relevant to Phoenix which meet these standards for enclave annexation. As shown on the maps, Enclaves A-F and H-J are all completely surrounded by the corporate boundaries of the City of Phoenix, and, as shown on the attached Territories to be Annexed maps (Exhibit B), are proposed to be annexed in their entirety. Enclave G is surrounded by the corporate boundaries of the City of Phoenix, the corporate boundaries of the City

of Medford, and a portion of Bear Creek. Only the portions of Enclave G located within the UGB of Phoenix are proposed to be annexed as only these areas are eligible for annexation to Phoenix.

Pursuant to ORS 222.750(5), properties within the proposed annexation area that are both zoned for residential use and are currently in residential use, will have an effective date for annexation that is at least three years after the date the city proclaims the annexation approved. Exhibit C is a series of map showing non-residential properties and residential properties. Exhibit D is a list of all non-residential properties, which will have an effective date for annexation of March 25, 2024, and a list of all residential properties that are sold during the period of delayed annexation will annex immediately upon sale (ORS 222.750(6)).