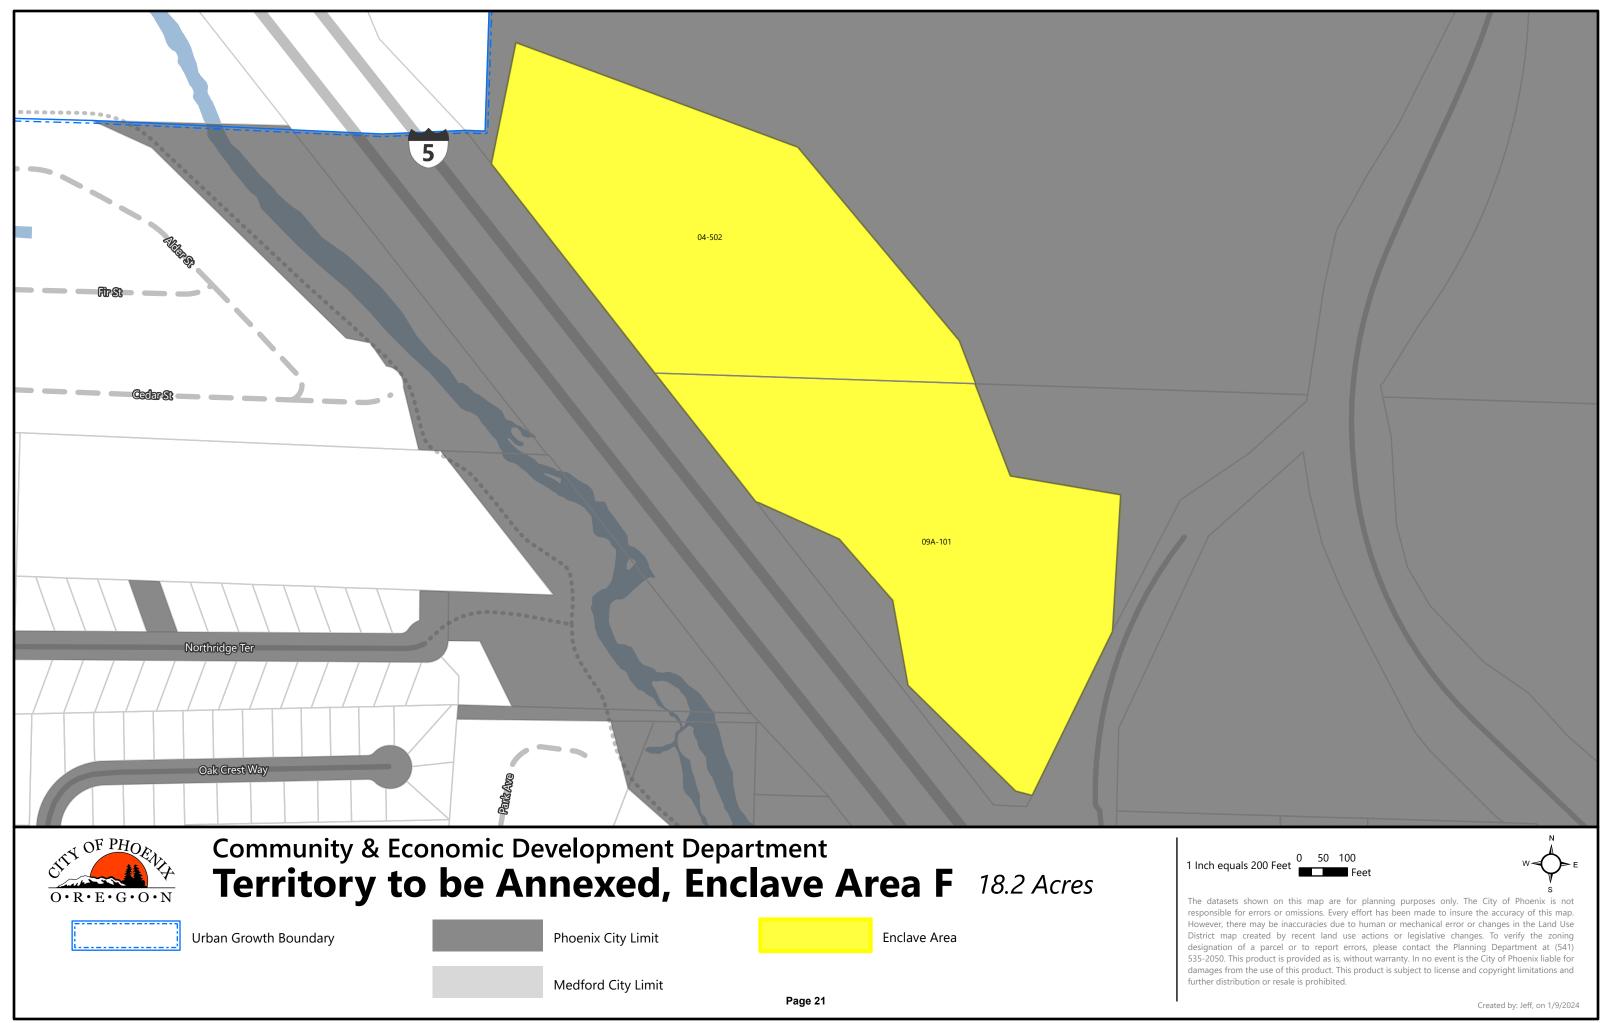

As shown in the attached Enclaves maps (Exhibit A), there are 10 unique territories relevant to Phoenix which meet these standards for enclave annexation. As shown on the maps, Enclaves A-F and H-J are all completely surrounded by the corporate boundaries of the City of Phoenix, and, as shown on the attached Territories to be Annexed maps (Exhibit B), are proposed to be annexed in their entirety. Enclave G is surrounded by the corporate boundaries of the City of Phoenix, the corporate boundaries of the City

of Medford, and a portion of Bear Creek. Only the portions of Enclave G located within the UGB of Phoenix are proposed to be annexed as only these areas are eligible for annexation to Phoenix.

Pursuant to ORS 222.750(5), properties within the proposed annexation area that are both zoned for residential use and are currently in residential use, will have an effective date for annexation that is at least three years after the date the city proclaims the annexation approved. Exhibit C is a series of map showing non-residential properties and residential properties. Exhibit D is a list of all non-residential properties, which will have an effective date for annexation of March 25, 2024, and a list of all residential properties that are sold during the period of delayed annexation will annex immediately upon sale (ORS 222.750(6)).