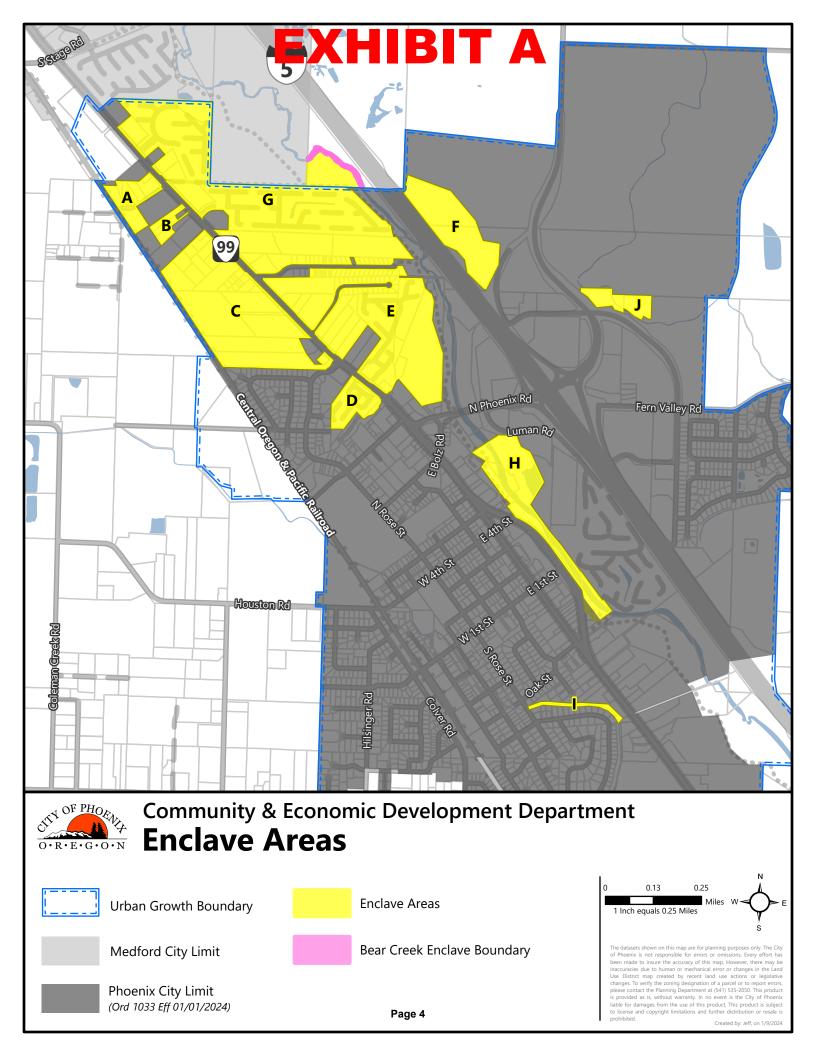

As shown in the attached Enclaves maps (Exhibit A), there are 10 unique territories relevant to Phoenix which meet these standards for enclave annexation. As shown on the maps, Enclaves A-F and H-J are all completely surrounded by the corporate boundaries of the City of Phoenix, and, as shown on the attached Territories to be Annexed maps (Exhibit B), are proposed to be annexed in their entirety. Enclave G is surrounded by the corporate boundaries of the City of Phoenix, the corporate boundaries of the City

of Medford, and a portion of Bear Creek. Only the portions of Enclave G located within the UGB of Phoenix are proposed to be annexed as only these areas are eligible for annexation to Phoenix.

Pursuant to ORS 222.750(5), properties within the proposed annexation area that are both zoned for residential use and are currently in residential use, will have an effective date for annexation that is at least three years after the date the city proclaims the annexation approved. Exhibit C is a series of map showing non-residential properties and residential properties. Exhibit D is a list of all non-residential properties, which will have an effective date for annexation of March 25, 2024, and a list of all residential properties that are sold during the period of delayed annexation will annex immediately upon sale (ORS 222.750(6)).