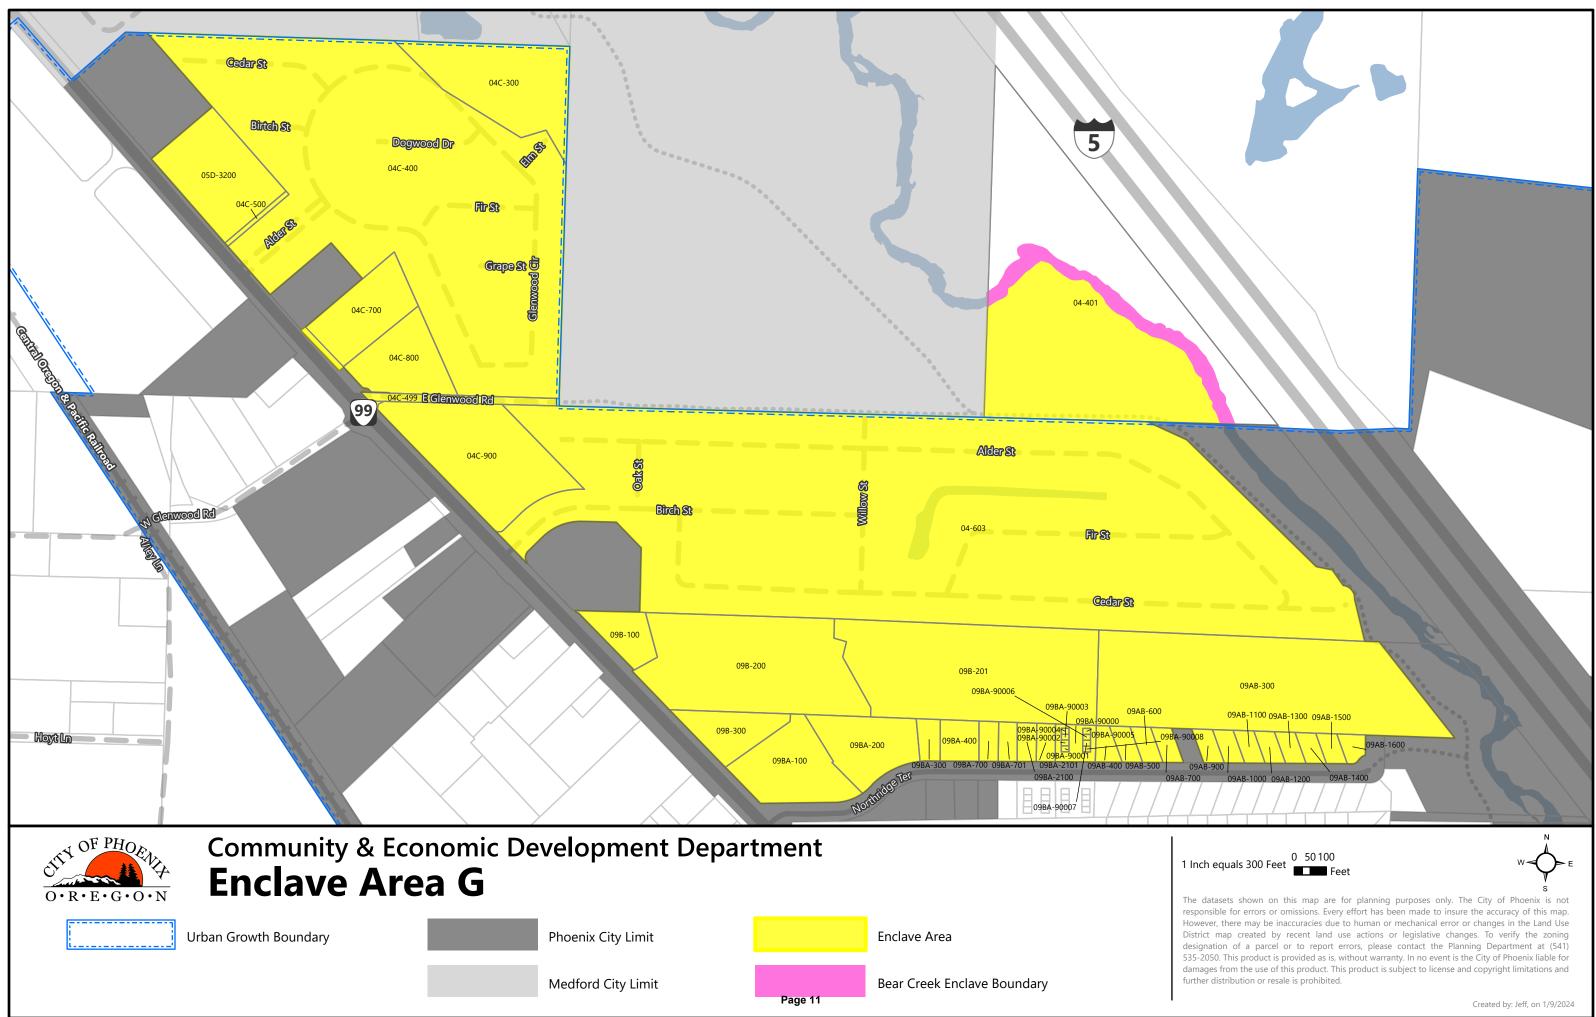

As shown in the attached Enclaves maps (Exhibit A), there are 10 unique territories relevant to Phoenix which meet these standards for enclave annexation. As shown on the maps, Enclaves A-F and H-J are all completely surrounded by the corporate boundaries of the City of Phoenix, and, as shown on the attached Territories to be Annexed maps (Exhibit B), are proposed to be annexed in their entirety. Enclave G is surrounded by the corporate boundaries of the City of Phoenix, the corporate boundaries of the City

of Medford, and a portion of Bear Creek. Only the portions of Enclave G located within the UGB of Phoenix are proposed to be annexed as only these areas are eligible for annexation to Phoenix.

Pursuant to ORS 222.750(5), properties within the proposed annexation area that are both zoned for residential use and are currently in residential use, will have an effective date for annexation that is at least three years after the date the city proclaims the annexation approved. Exhibit C is a series of map showing non-residential properties and residential properties. Exhibit D is a list of all non-residential properties, which will have an effective date for annexation of March 25, 2024, and a list of all residential properties that are sold during the period of delayed annexation will annex immediately upon sale (ORS 222.750(6)).