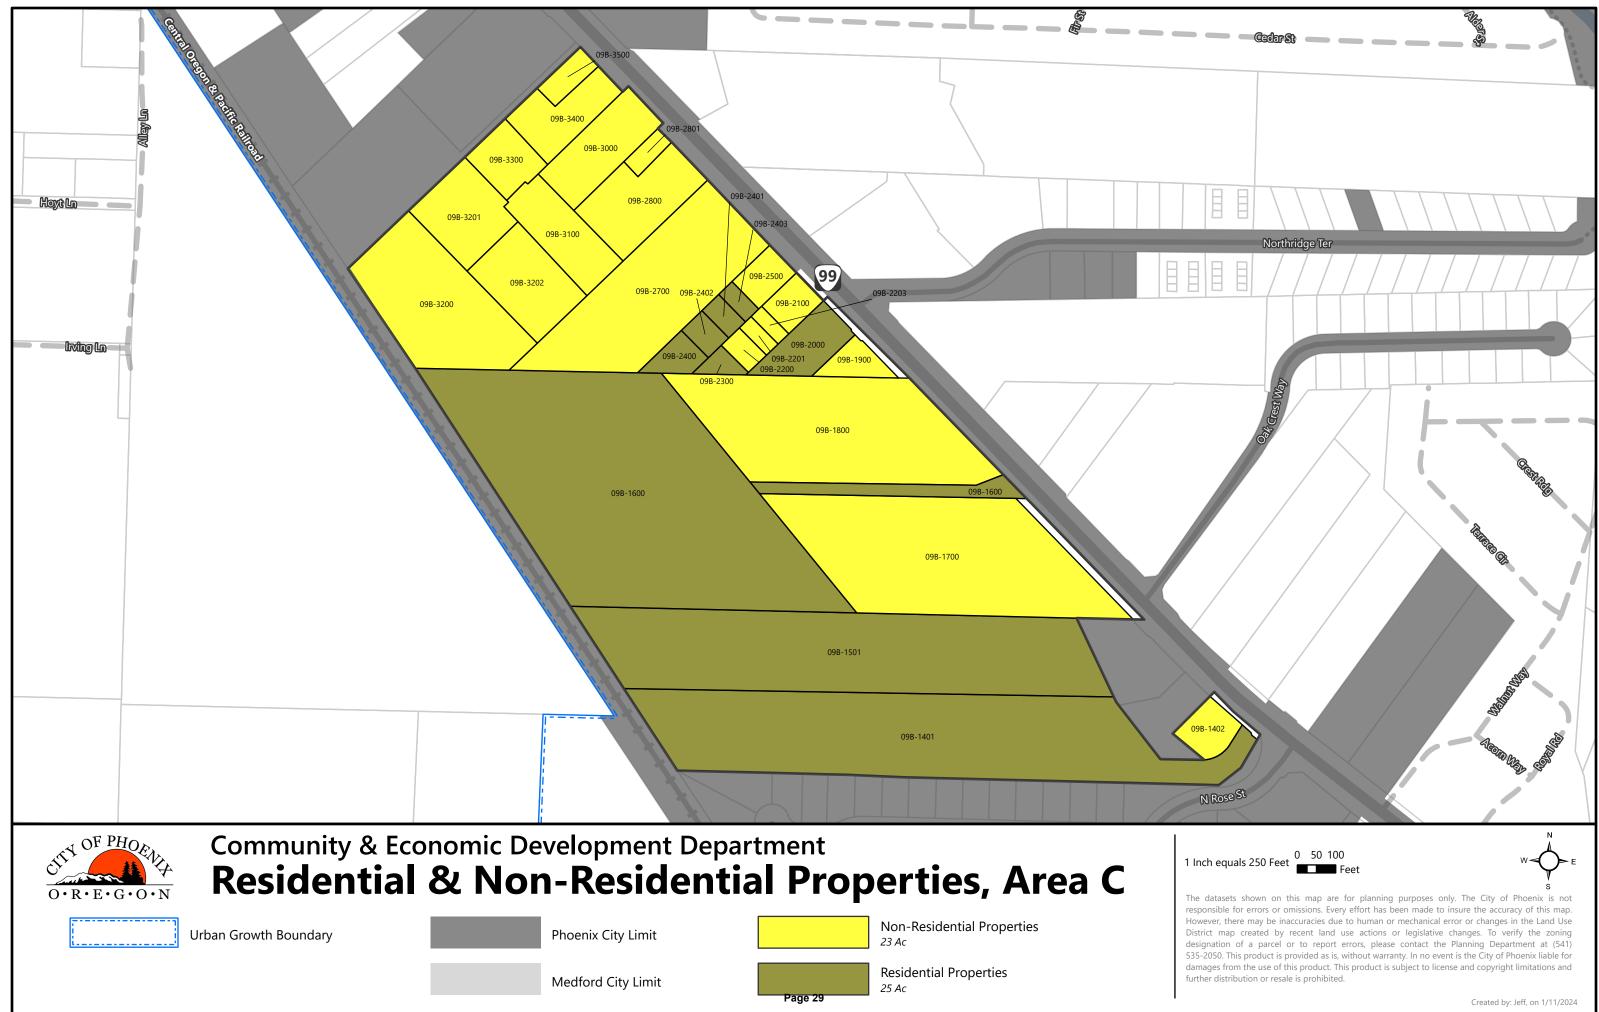

As shown in the attached Enclaves maps (Exhibit A), there are 10 unique territories relevant to Phoenix which meet these standards for enclave annexation. As shown on the maps, Enclaves A-F and H-J are all completely surrounded by the corporate boundaries of the City of Phoenix, and, as shown on the attached Territories to be Annexed maps (Exhibit B), are proposed to be annexed in their entirety. Enclave G is surrounded by the corporate boundaries of the City of Phoenix, the corporate boundaries of the City

of Medford, and a portion of Bear Creek. Only the portions of Enclave G located within the UGB of Phoenix are proposed to be annexed as only these areas are eligible for annexation to Phoenix.

Pursuant to ORS 222.750(5), properties within the proposed annexation area that are both zoned for residential use and are currently in residential use, will have an effective date for annexation that is at least three years after the date the city proclaims the annexation approved. Exhibit C is a series of map showing non-residential properties and residential properties. Exhibit D is a list of all non-residential properties, which will have an effective date for annexation of March 25, 2024, and a list of all residential properties that are sold during the period of delayed annexation will annex immediately upon sale (ORS 222.750(6)).