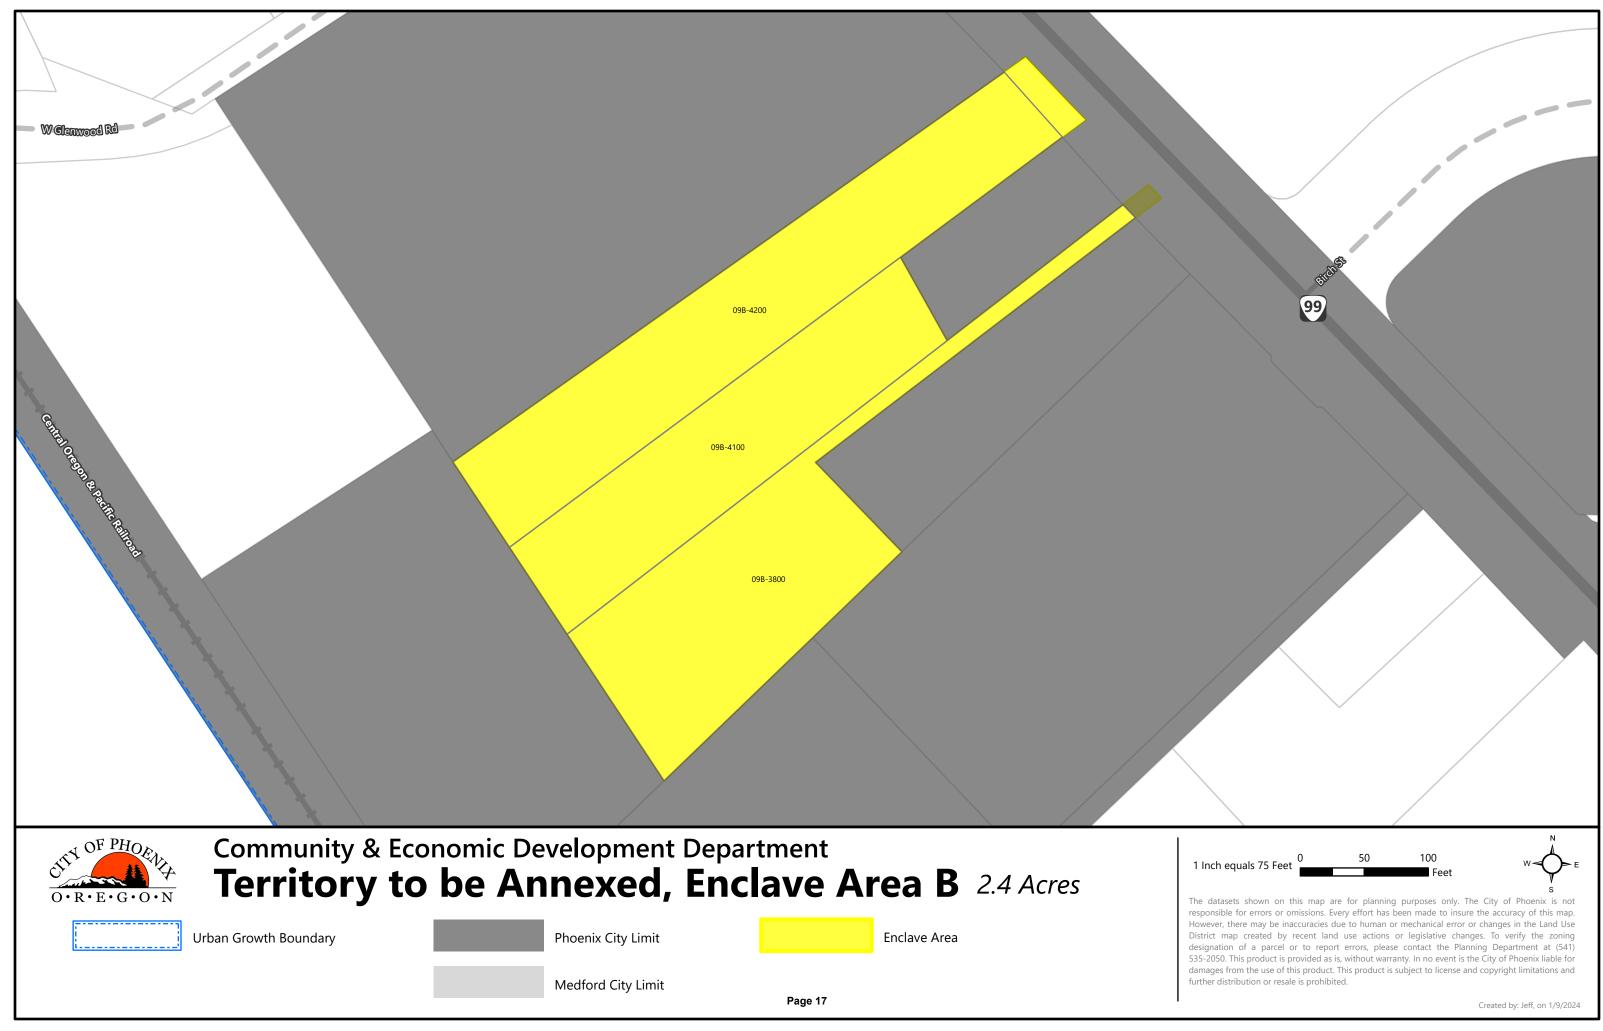

As shown in the attached Enclaves maps (Exhibit A), there are 10 unique territories relevant to Phoenix which meet these standards for enclave annexation. As shown on the maps, Enclaves A-F and H-J are all completely surrounded by the corporate boundaries of the City of Phoenix, and, as shown on the attached Territories to be Annexed maps (Exhibit B), are proposed to be annexed in their entirety. Enclave G is surrounded by the corporate boundaries of the City of Phoenix, the corporate boundaries of the City

of Medford, and a portion of Bear Creek. Only the portions of Enclave G located within the UGB of Phoenix are proposed to be annexed as only these areas are eligible for annexation to Phoenix.

Pursuant to ORS 222.750(5), properties within the proposed annexation area that are both zoned for residential use and are currently in residential use, will have an effective date for annexation that is at least three years after the date the city proclaims the annexation approved. Exhibit C is a series of map showing non-residential properties and residential properties. Exhibit D is a list of all non-residential properties, which will have an effective date for annexation of March 25, 2024, and a list of all residential properties that are sold during the period of delayed annexation will annex immediately upon sale (ORS 222.750(6)).