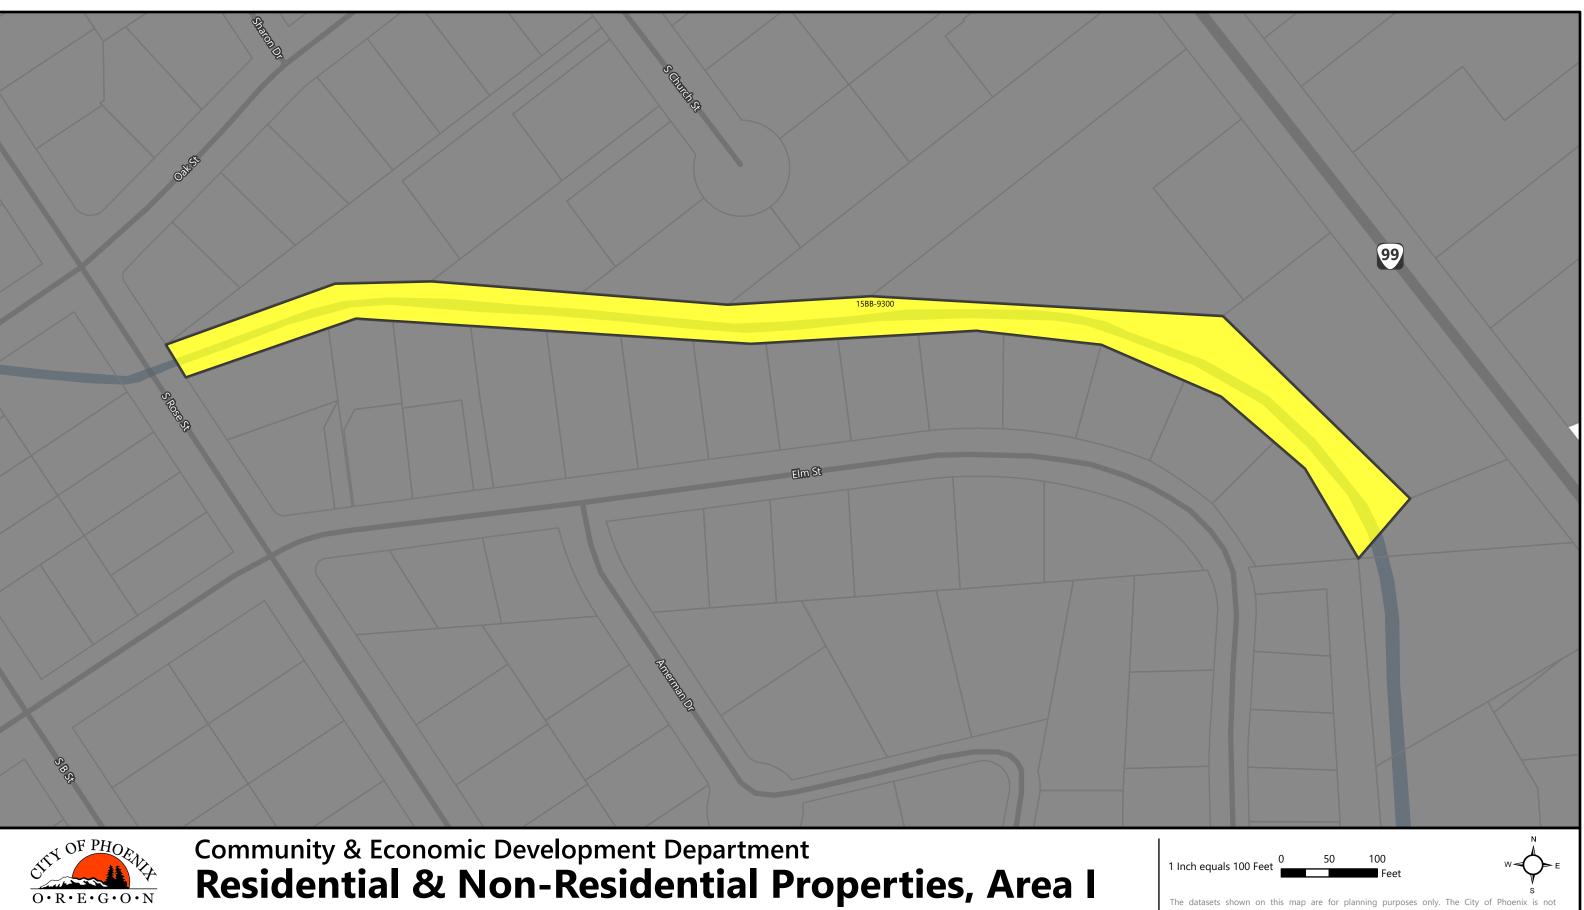

As shown in the attached Enclaves maps (Exhibit A), there are 10 unique territories relevant to Phoenix which meet these standards for enclave annexation. As shown on the maps, Enclaves A-F and H-J are all completely surrounded by the corporate boundaries of the City of Phoenix, and, as shown on the attached Territories to be Annexed maps (Exhibit B), are proposed to be annexed in their entirety. Enclave G is surrounded by the corporate boundaries of the City of Phoenix, the corporate boundaries of the City

of Medford, and a portion of Bear Creek. Only the portions of Enclave G located within the UGB of Phoenix are proposed to be annexed as only these areas are eligible for annexation to Phoenix.

Pursuant to ORS 222.750(5), properties within the proposed annexation area that are both zoned for residential use and are currently in residential use, will have an effective date for annexation that is at least three years after the date the city proclaims the annexation approved. Exhibit C is a series of map showing non-residential properties and residential properties. Exhibit D is a list of all non-residential properties, which will have an effective date for annexation of March 25, 2024, and a list of all residential properties that are sold during the period of delayed annexation will annex immediately upon sale (ORS 222.750(6)).