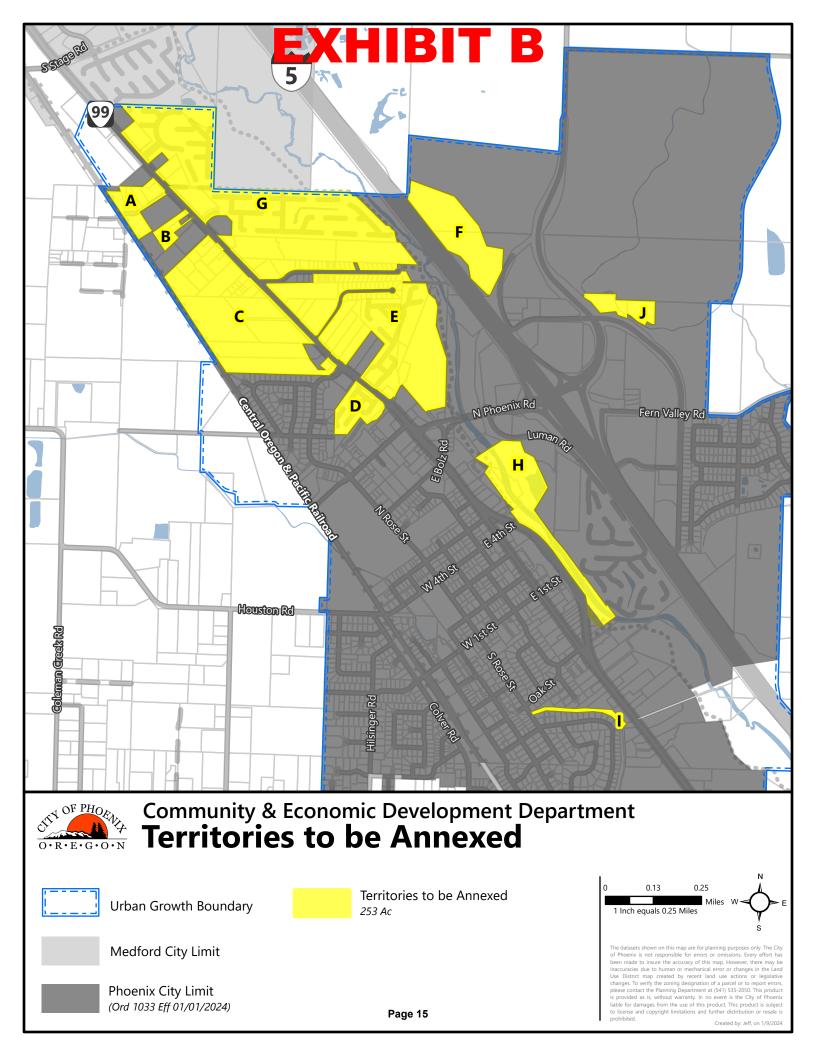

As shown in the attached Enclaves maps (Exhibit A), there are 10 unique territories relevant to Phoenix which meet these standards for enclave annexation. As shown on the maps, Enclaves A-F and H-J are all completely surrounded by the corporate boundaries of the City of Phoenix, and, as shown on the attached Territories to be Annexed maps (Exhibit B), are proposed to be annexed in their entirety. Enclave G is surrounded by the corporate boundaries of the City of Phoenix, the corporate boundaries of the City

of Medford, and a portion of Bear Creek. Only the portions of Enclave G located within the UGB of Phoenix are proposed to be annexed as only these areas are eligible for annexation to Phoenix.

Pursuant to ORS 222.750(5), properties within the proposed annexation area that are both zoned for residential use and are currently in residential use, will have an effective date for annexation that is at least three years after the date the city proclaims the annexation approved. Exhibit C is a series of map showing non-residential properties and residential properties. Exhibit D is a list of all non-residential properties, which will have an effective date for annexation of March 25, 2024, and a list of all residential properties that are sold during the period of delayed annexation will annex immediately upon sale (ORS 222.750(6)).