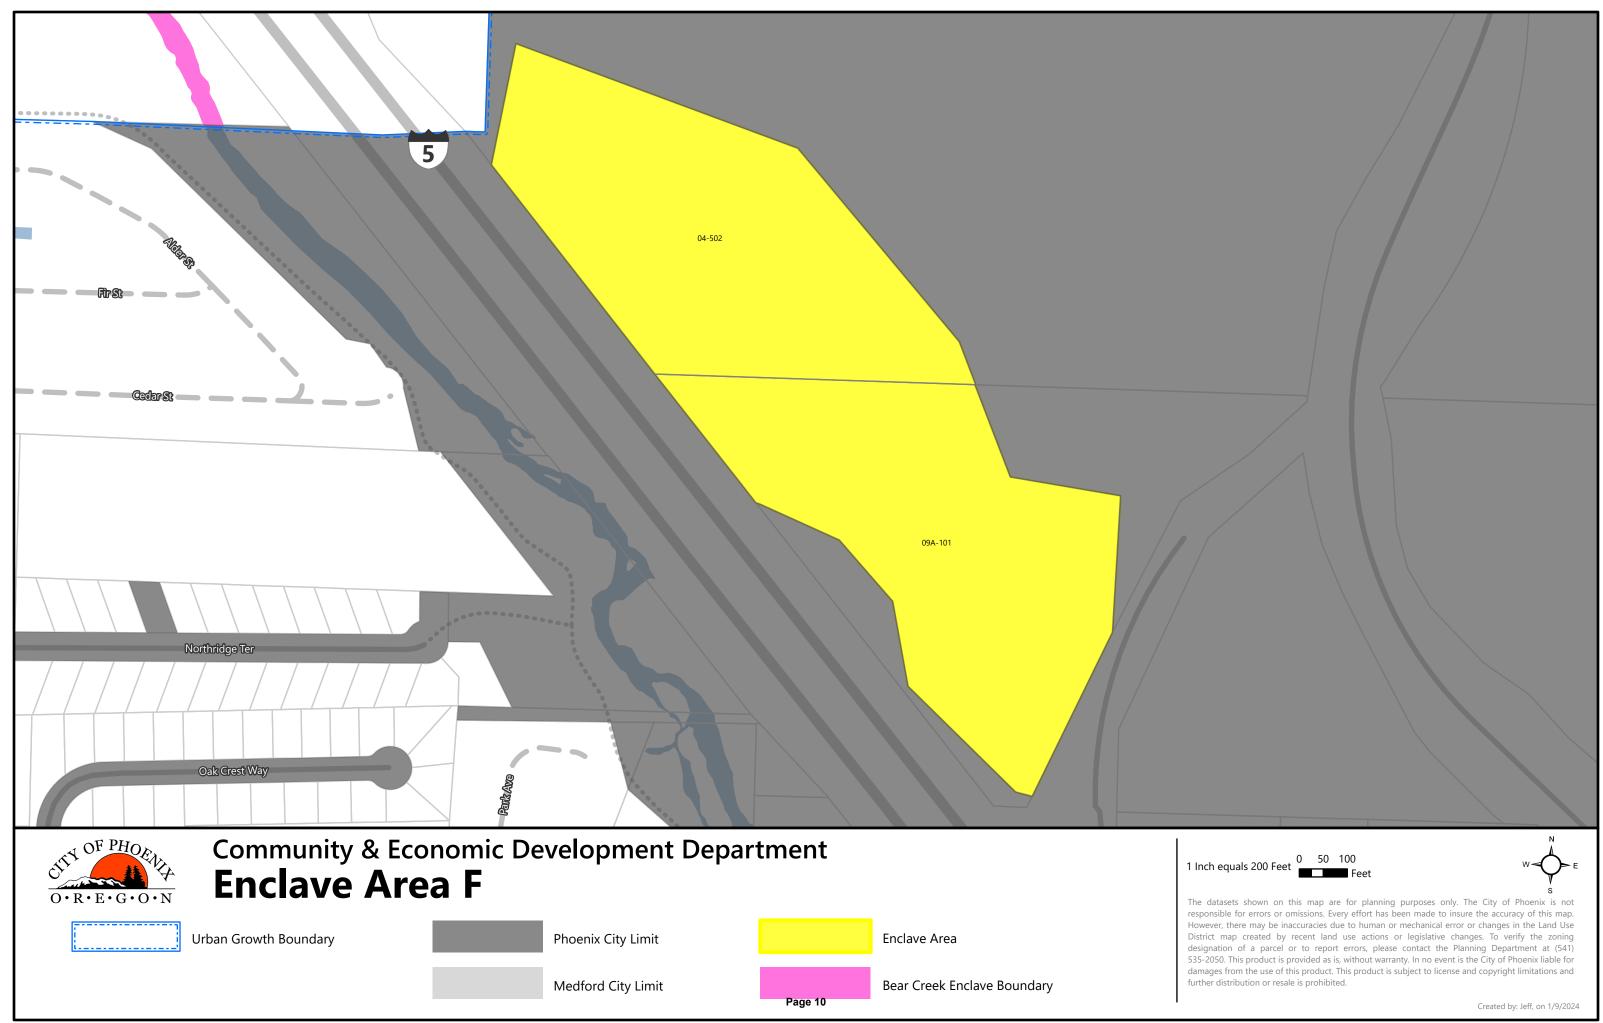

As shown in the attached Enclaves maps (Exhibit A), there are 10 unique territories relevant to Phoenix which meet these standards for enclave annexation. As shown on the maps, Enclaves A-F and H-J are all completely surrounded by the corporate boundaries of the City of Phoenix, and, as shown on the attached Territories to be Annexed maps (Exhibit B), are proposed to be annexed in their entirety. Enclave G is surrounded by the corporate boundaries of the City of Phoenix, the corporate boundaries of the City

of Medford, and a portion of Bear Creek. Only the portions of Enclave G located within the UGB of Phoenix are proposed to be annexed as only these areas are eligible for annexation to Phoenix.

Pursuant to ORS 222.750(5), properties within the proposed annexation area that are both zoned for residential use and are currently in residential use, will have an effective date for annexation that is at least three years after the date the city proclaims the annexation approved. Exhibit C is a series of map showing non-residential properties and residential properties. Exhibit D is a list of all non-residential properties, which will have an effective date for annexation of March 25, 2024, and a list of all residential properties that are sold during the period of delayed annexation will annex immediately upon sale (ORS 222.750(6)).