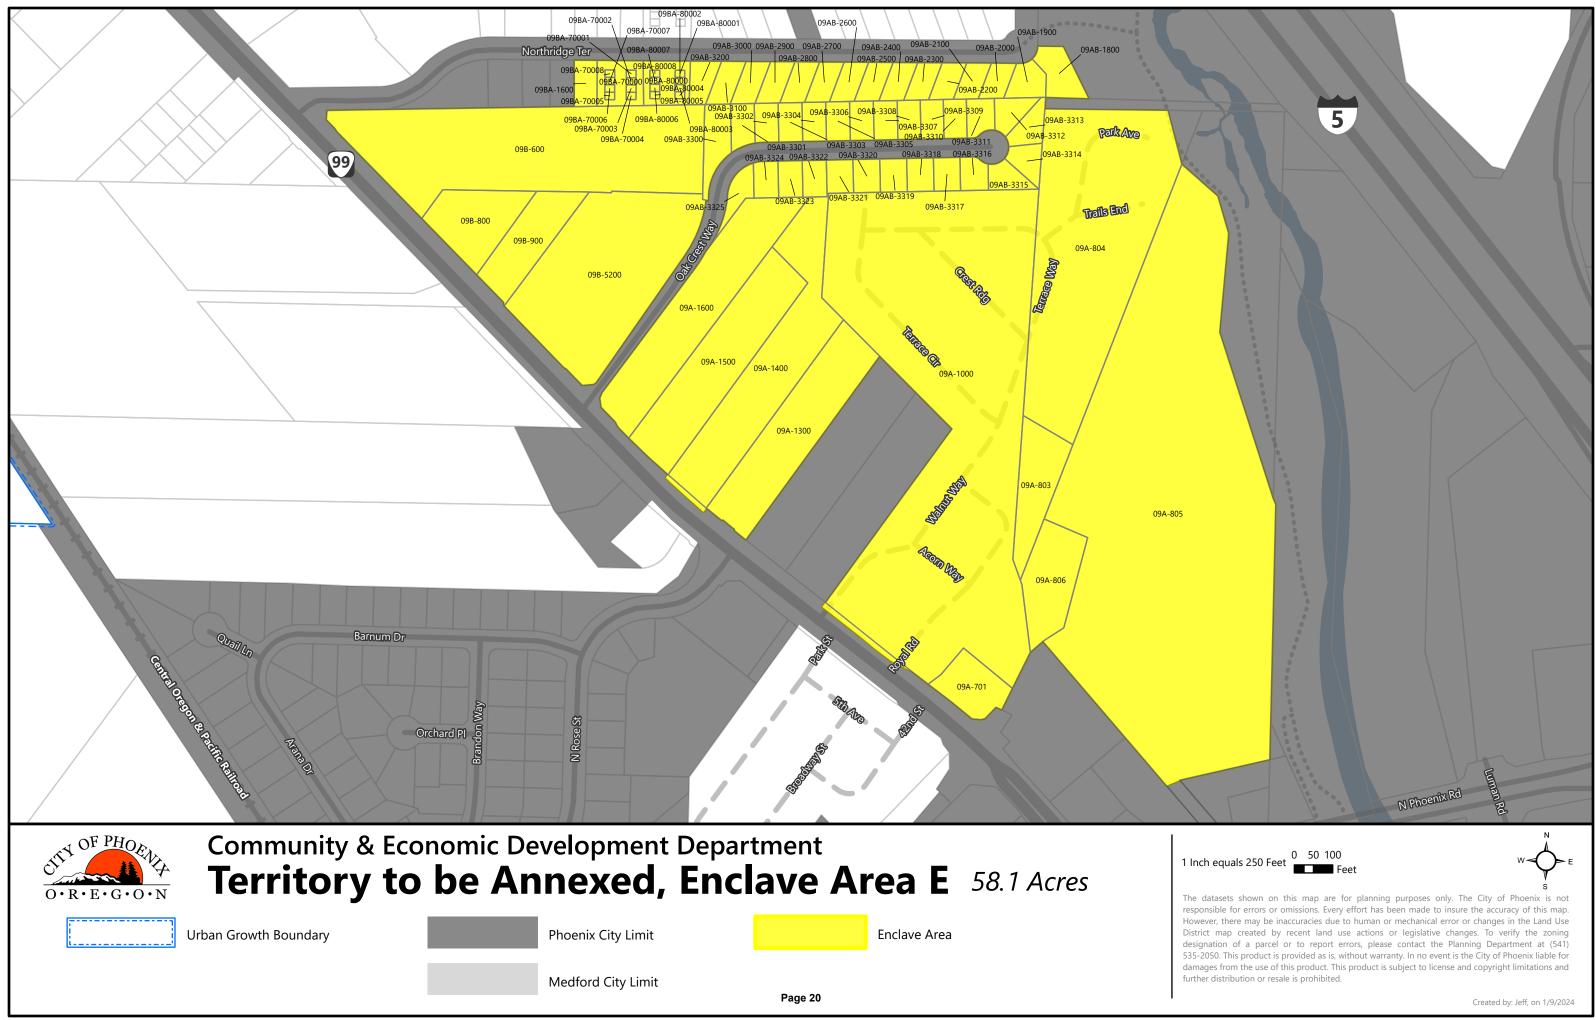

As shown in the attached Enclaves maps (Exhibit A), there are 10 unique territories relevant to Phoenix which meet these standards for enclave annexation. As shown on the maps, Enclaves A-F and H-J are all completely surrounded by the corporate boundaries of the City of Phoenix, and, as shown on the attached Territories to be Annexed maps (Exhibit B), are proposed to be annexed in their entirety. Enclave G is surrounded by the corporate boundaries of the City of Phoenix, the corporate boundaries of the City

of Medford, and a portion of Bear Creek. Only the portions of Enclave G located within the UGB of Phoenix are proposed to be annexed as only these areas are eligible for annexation to Phoenix.

Pursuant to ORS 222.750(5), properties within the proposed annexation area that are both zoned for residential use and are currently in residential use, will have an effective date for annexation that is at least three years after the date the city proclaims the annexation approved. Exhibit C is a series of map showing non-residential properties and residential properties. Exhibit D is a list of all non-residential properties, which will have an effective date for annexation of March 25, 2024, and a list of all residential properties that are sold during the period of delayed annexation will annex immediately upon sale (ORS 222.750(6)).