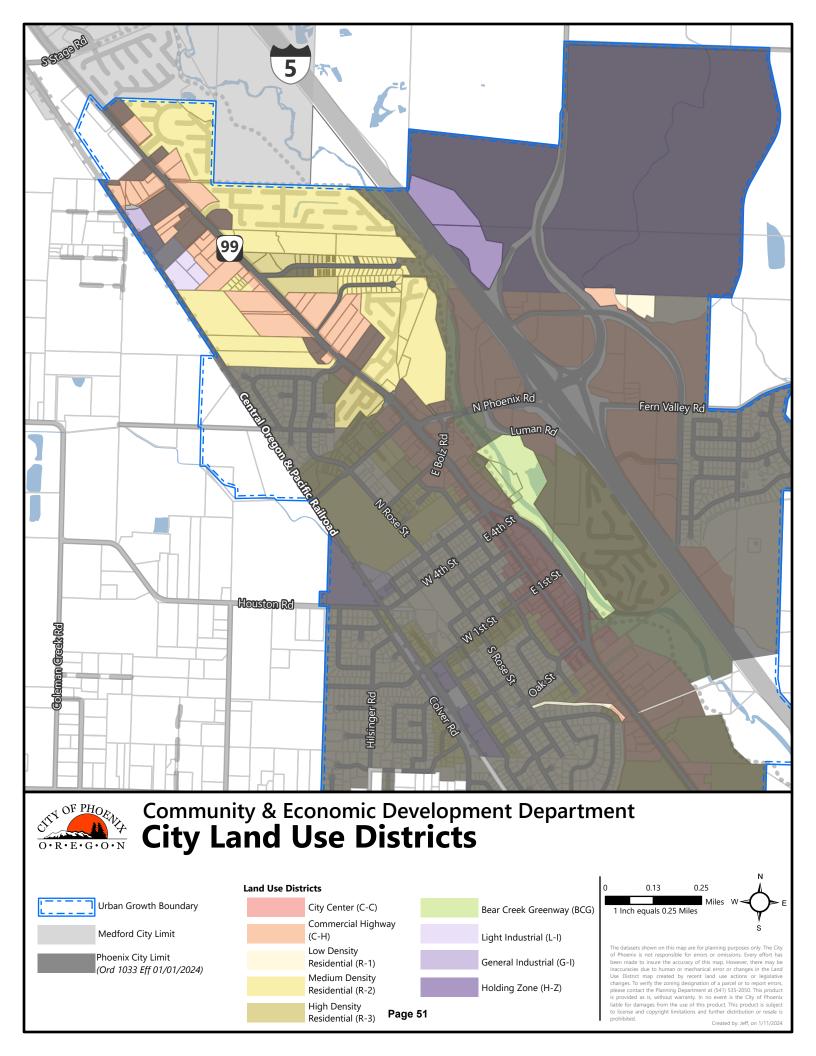

All properties will be assigned City zoning which is consistent with the City's Comprehensive Plan Map and is generally equivalent to the County zoning it replaces. The following properties: 381W04 TL 502 and 381W09A TL 101, being zoned for Exclusive Farm Use in the County, will be assigned the Holding Zone designation per PLDC Chapter 2.11 (see Exhibit F).

#### X. EXHIBITS

- A. Maps Enclaves
- B. Maps Territories to be Annexed
- C. Maps Non-Residential Properties, Residential Properties
- D. Lists Non-Residential Properties, Residential Properties
- E. County Order Annexing Phoenix Properties to JCFD No.5
- F. County Zoning Map, Proposed City Comprehensive Plan Map and Zoning Map
- G. Planning Commission Proposed Final Order