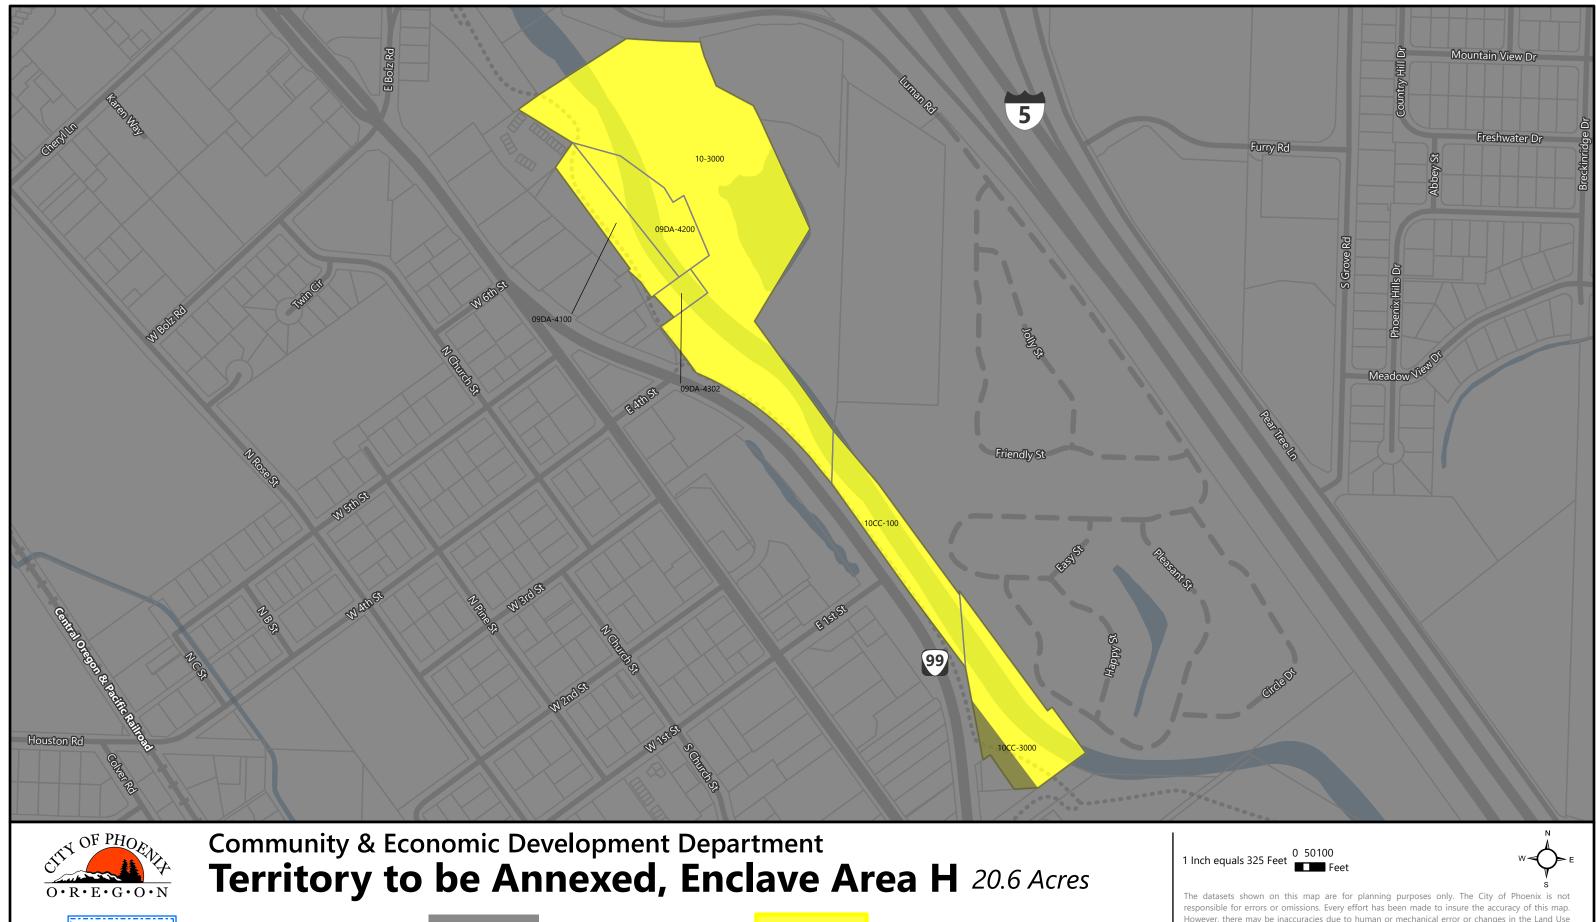

As shown in the attached Enclaves maps (Exhibit A), there are 10 unique territories relevant to Phoenix which meet these standards for enclave annexation. As shown on the maps, Enclaves A-F and H-J are all completely surrounded by the corporate boundaries of the City of Phoenix, and, as shown on the attached Territories to be Annexed maps (Exhibit B), are proposed to be annexed in their entirety. Enclave G is surrounded by the corporate boundaries of the City of Phoenix, the corporate boundaries of the City

of Medford, and a portion of Bear Creek. Only the portions of Enclave G located within the UGB of Phoenix are proposed to be annexed as only these areas are eligible for annexation to Phoenix.

Pursuant to ORS 222.750(5), properties within the proposed annexation area that are both zoned for residential use and are currently in residential use, will have an effective date for annexation that is at least three years after the date the city proclaims the annexation approved. Exhibit C is a series of map showing non-residential properties and residential properties. Exhibit D is a list of all non-residential properties, which will have an effective date for annexation of March 25, 2024, and a list of all residential properties that are sold during the period of delayed annexation will annex immediately upon sale (ORS 222.750(6)).