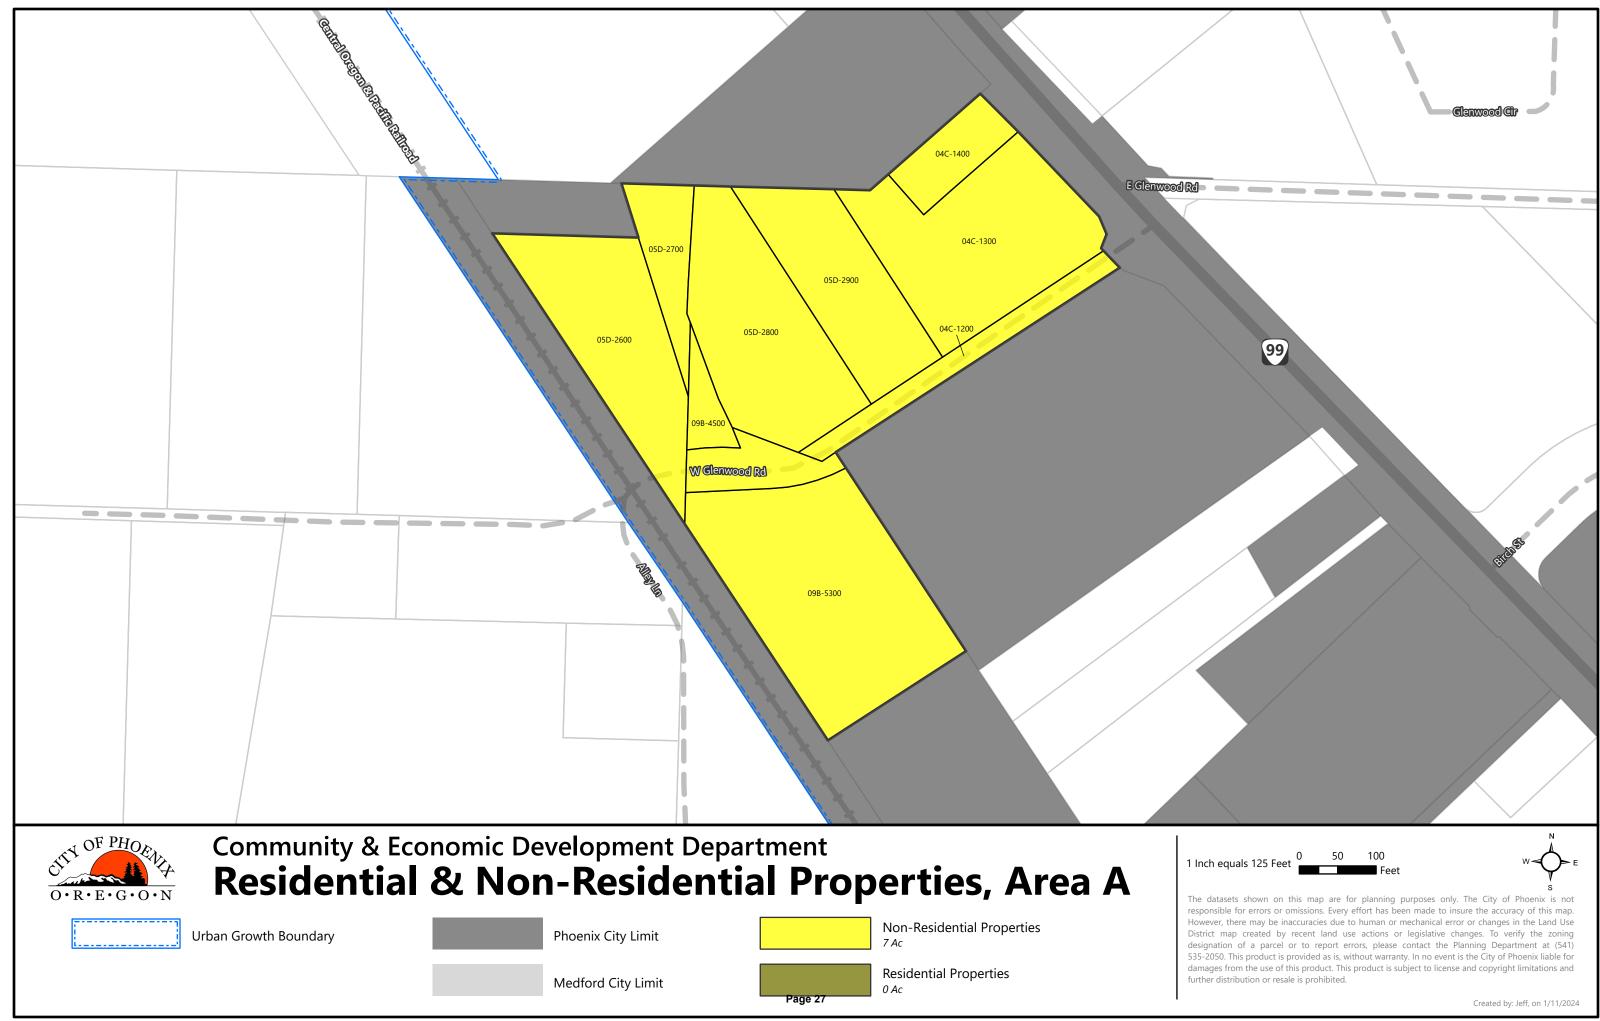

of Medford, and a portion of Bear Creek. Only the portions of Enclave G located within the UGB of Phoenix are proposed to be annexed as only these areas are eligible for annexation to Phoenix.

Pursuant to ORS 222.750(5), properties within the proposed annexation area that are both zoned for residential use and are currently in residential use, will have an effective date for annexation that is at least three years after the date the city proclaims the annexation approved. Exhibit C is a series of map showing non-residential properties and residential properties. Exhibit D is a list of all non-residential properties, which will have an effective date for annexation of March 25, 2024, and a list of all residential properties that are sold during the period of delayed annexation will annex immediately upon sale (ORS 222.750(6)).