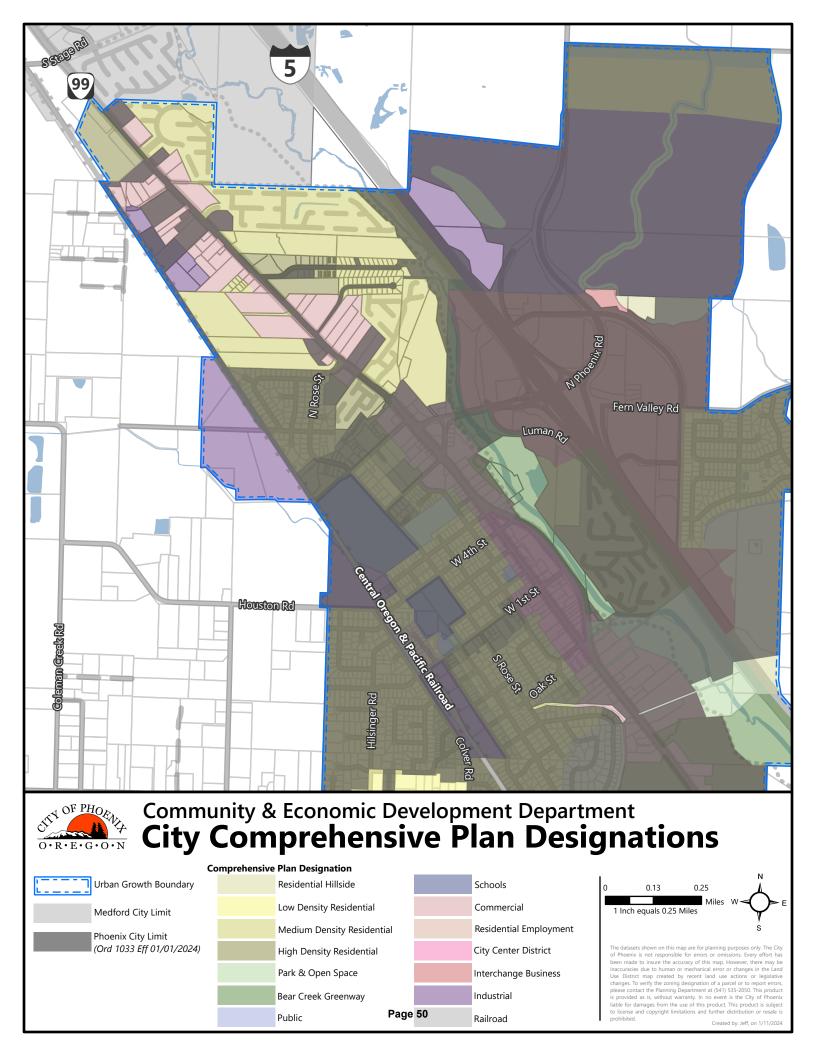

All properties will be assigned City zoning which is consistent with the City's Comprehensive Plan Map and is generally equivalent to the County zoning it replaces. The following properties: 381W04 TL 502 and 381W09A TL 101, being zoned for Exclusive Farm Use in the County, will be assigned the Holding Zone designation per PLDC Chapter 2.11 (see Exhibit F).

#### X. EXHIBITS

- A. Maps Enclaves
- B. Maps Territories to be Annexed
- C. Maps Non-Residential Properties, Residential Properties
- D. Lists Non-Residential Properties, Residential Properties
- E. County Order Annexing Phoenix Properties to JCFD No.5
- F. County Zoning Map, Proposed City Comprehensive Plan Map and Zoning Map
- G. Planning Commission Proposed Final Order