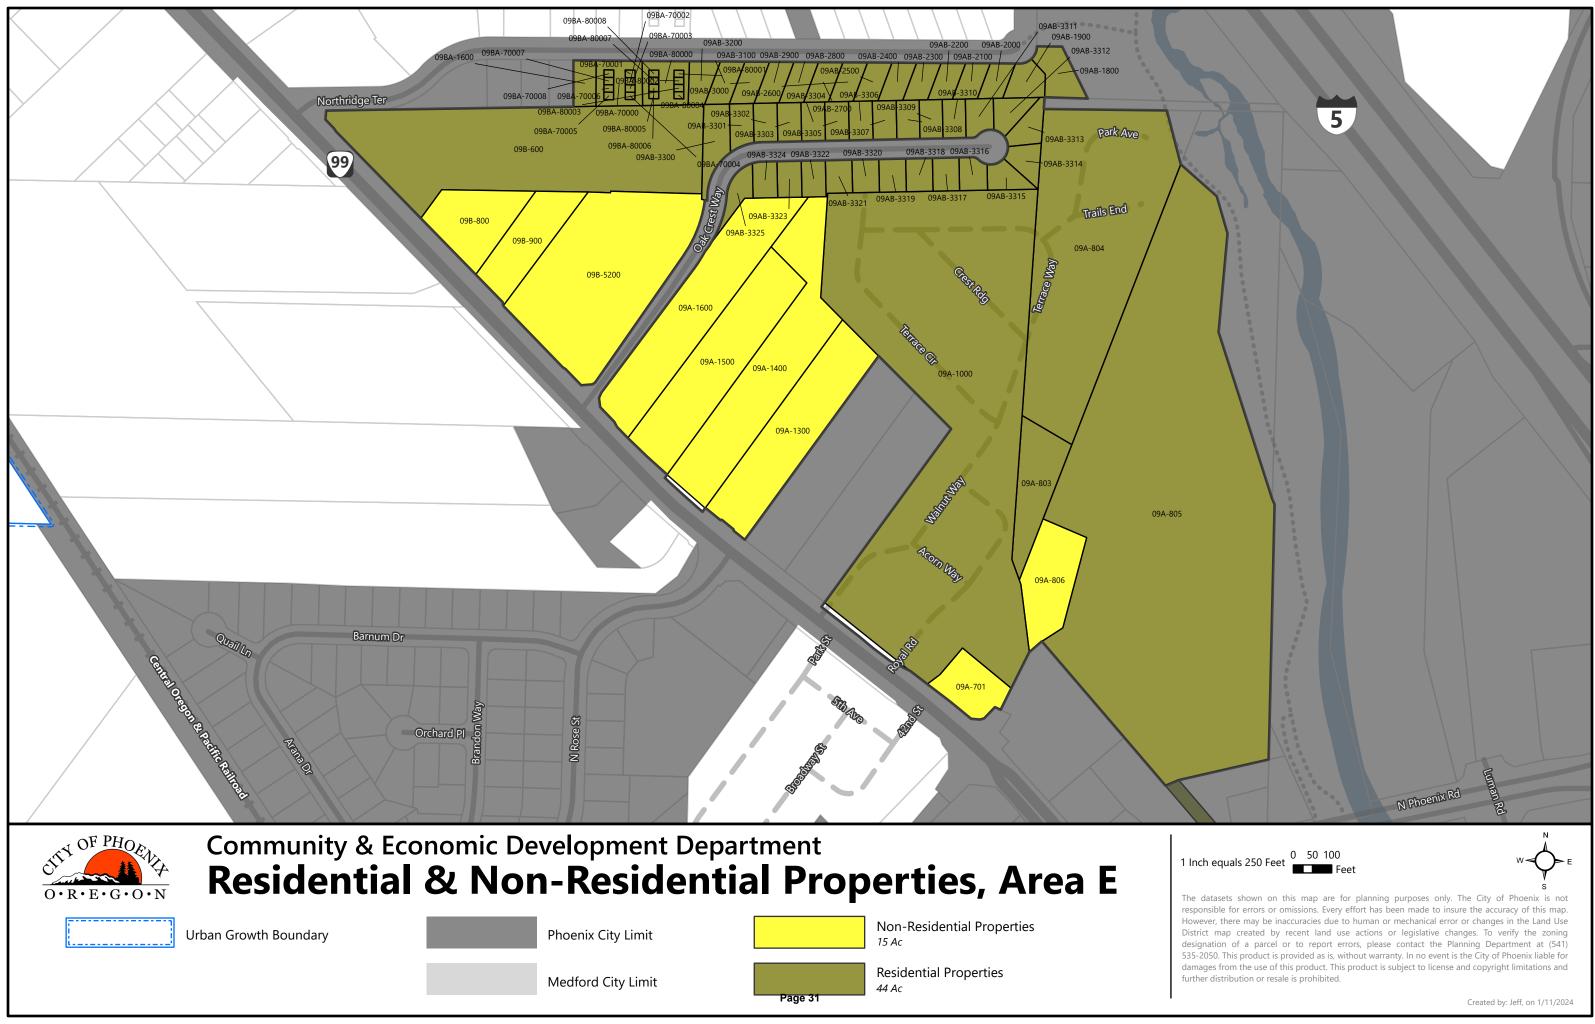

As shown in the attached Enclaves maps (Exhibit A), there are 10 unique territories relevant to Phoenix which meet these standards for enclave annexation. As shown on the maps, Enclaves A-F and H-J are all completely surrounded by the corporate boundaries of the City of Phoenix, and, as shown on the attached Territories to be Annexed maps (Exhibit B), are proposed to be annexed in their entirety. Enclave G is surrounded by the corporate boundaries of the City of Phoenix, the corporate boundaries of the City

of Medford, and a portion of Bear Creek. Only the portions of Enclave G located within the UGB of Phoenix are proposed to be annexed as only these areas are eligible for annexation to Phoenix.

Pursuant to ORS 222.750(5), properties within the proposed annexation area that are both zoned for residential use and are currently in residential use, will have an effective date for annexation that is at least three years after the date the city proclaims the annexation approved. Exhibit C is a series of map showing non-residential properties and residential properties. Exhibit D is a list of all non-residential properties, which will have an effective date for annexation of March 25, 2024, and a list of all residential properties that are sold during the period of delayed annexation will annex immediately upon sale (ORS 222.750(6)).