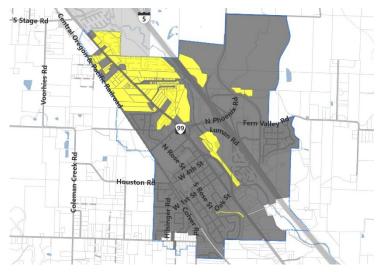

#### File: AN24-01

**Location:** Enclave areas within the Phoenix urban growth boundary. Primarily located

north of the city center near Hwy 99 and Intersate-5 (see map inset).

Land Use District: Various (see attached land use maps and property lists).

As shown in the attached Enclaves maps (Exhibit A), there are 10 unique territories relevant to Phoenix which meet these standards for enclave annexation. As shown on the maps, Enclaves A-F and H-J are all completely surrounded by the corporate boundaries of the City of Phoenix, and, as shown on the attached Territories to be Annexed maps (Exhibit B), are proposed to be annexed in their entirety. Enclave G is surrounded by the corporate boundaries of the City of Phoenix, the corporate boundaries of the City