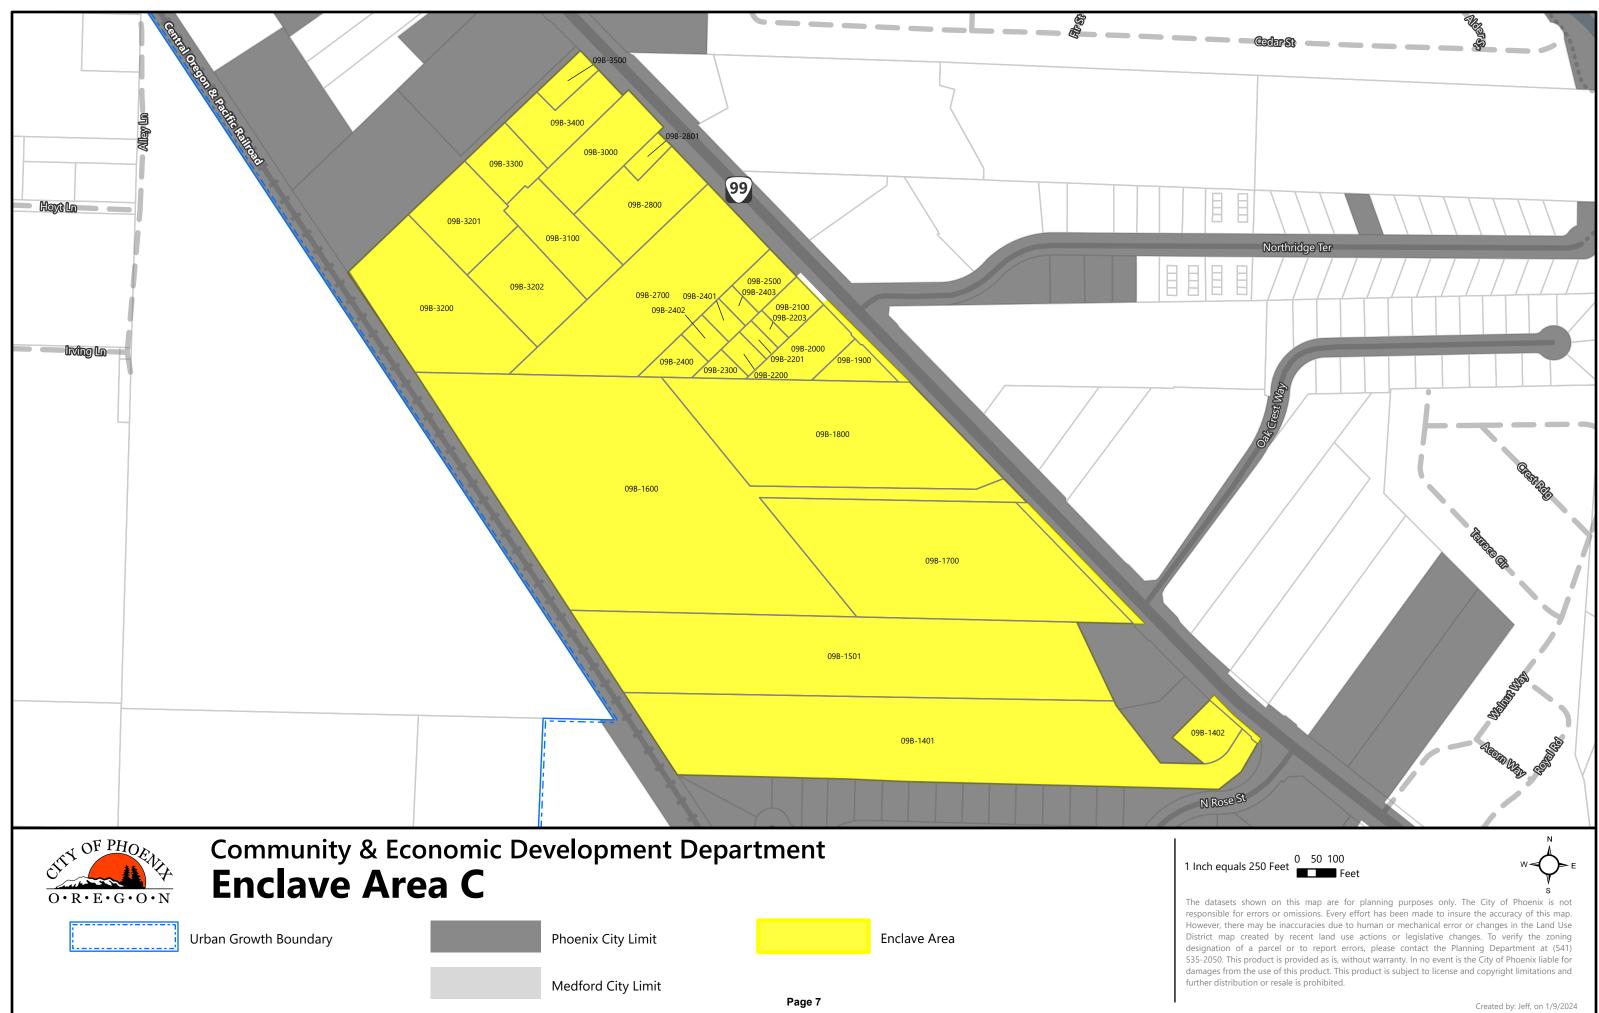

As shown in the attached Enclaves maps (Exhibit A), there are 10 unique territories relevant to Phoenix which meet these standards for enclave annexation. As shown on the maps, Enclaves A-F and H-J are all completely surrounded by the corporate boundaries of the City of Phoenix, and, as shown on the attached Territories to be Annexed maps (Exhibit B), are proposed to be annexed in their entirety. Enclave G is surrounded by the corporate boundaries of the City of Phoenix, the corporate boundaries of the City

of Medford, and a portion of Bear Creek. Only the portions of Enclave G located within the UGB of Phoenix are proposed to be annexed as only these areas are eligible for annexation to Phoenix.

Pursuant to ORS 222.750(5), properties within the proposed annexation area that are both zoned for residential use and are currently in residential use, will have an effective date for annexation that is at least three years after the date the city proclaims the annexation approved. Exhibit C is a series of map showing non-residential properties and residential properties. Exhibit D is a list of all non-residential properties, which will have an effective date for annexation of March 25, 2024, and a list of all residential properties that are sold during the period of delayed annexation will annex immediately upon sale (ORS 222.750(6)).