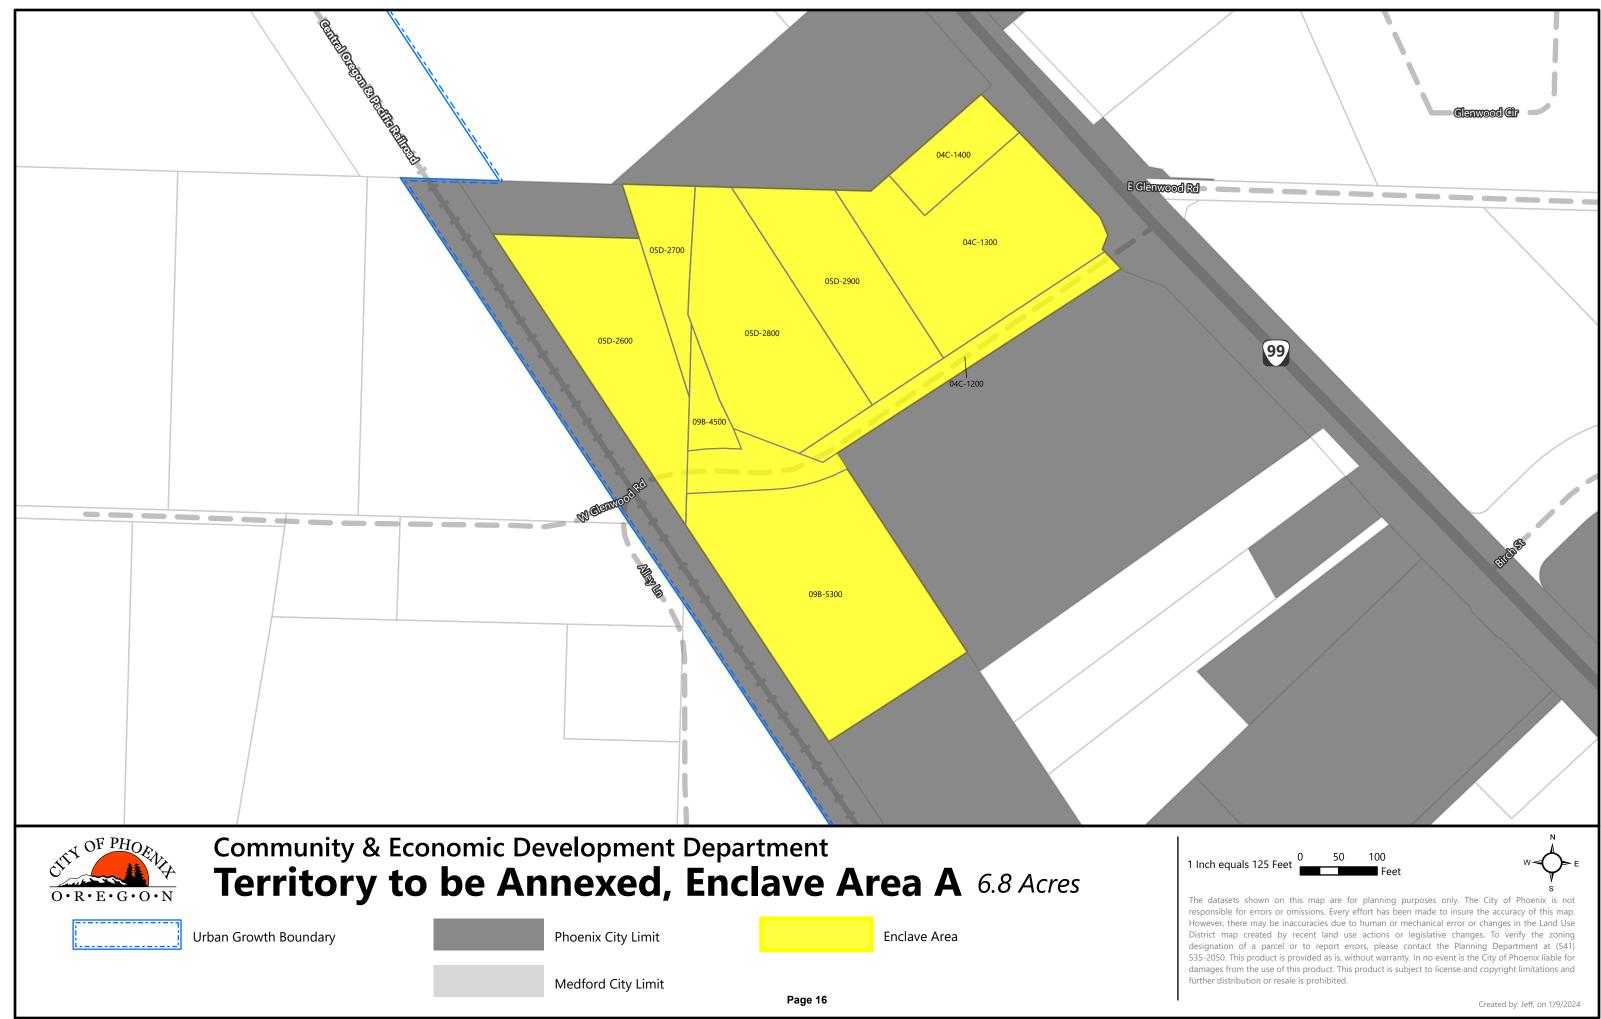

As shown in the attached Enclaves maps (Exhibit A), there are 10 unique territories relevant to Phoenix which meet these standards for enclave annexation. As shown on the maps, Enclaves A-F and H-J are all completely surrounded by the corporate boundaries of the City of Phoenix, and, as shown on the attached Territories to be Annexed maps (Exhibit B), are proposed to be annexed in their entirety. Enclave G is surrounded by the corporate boundaries of the City of Phoenix, the corporate boundaries of the City

of Medford, and a portion of Bear Creek. Only the portions of Enclave G located within the UGB of Phoenix are proposed to be annexed as only these areas are eligible for annexation to Phoenix.

Pursuant to ORS 222.750(5), properties within the proposed annexation area that are both zoned for residential use and are currently in residential use, will have an effective date for annexation that is at least three years after the date the city proclaims the annexation approved. Exhibit C is a series of map showing non-residential properties and residential properties. Exhibit D is a list of all non-residential properties, which will have an effective date for annexation of March 25, 2024, and a list of all residential properties that are sold during the period of delayed annexation will annex immediately upon sale (ORS 222.750(6)).