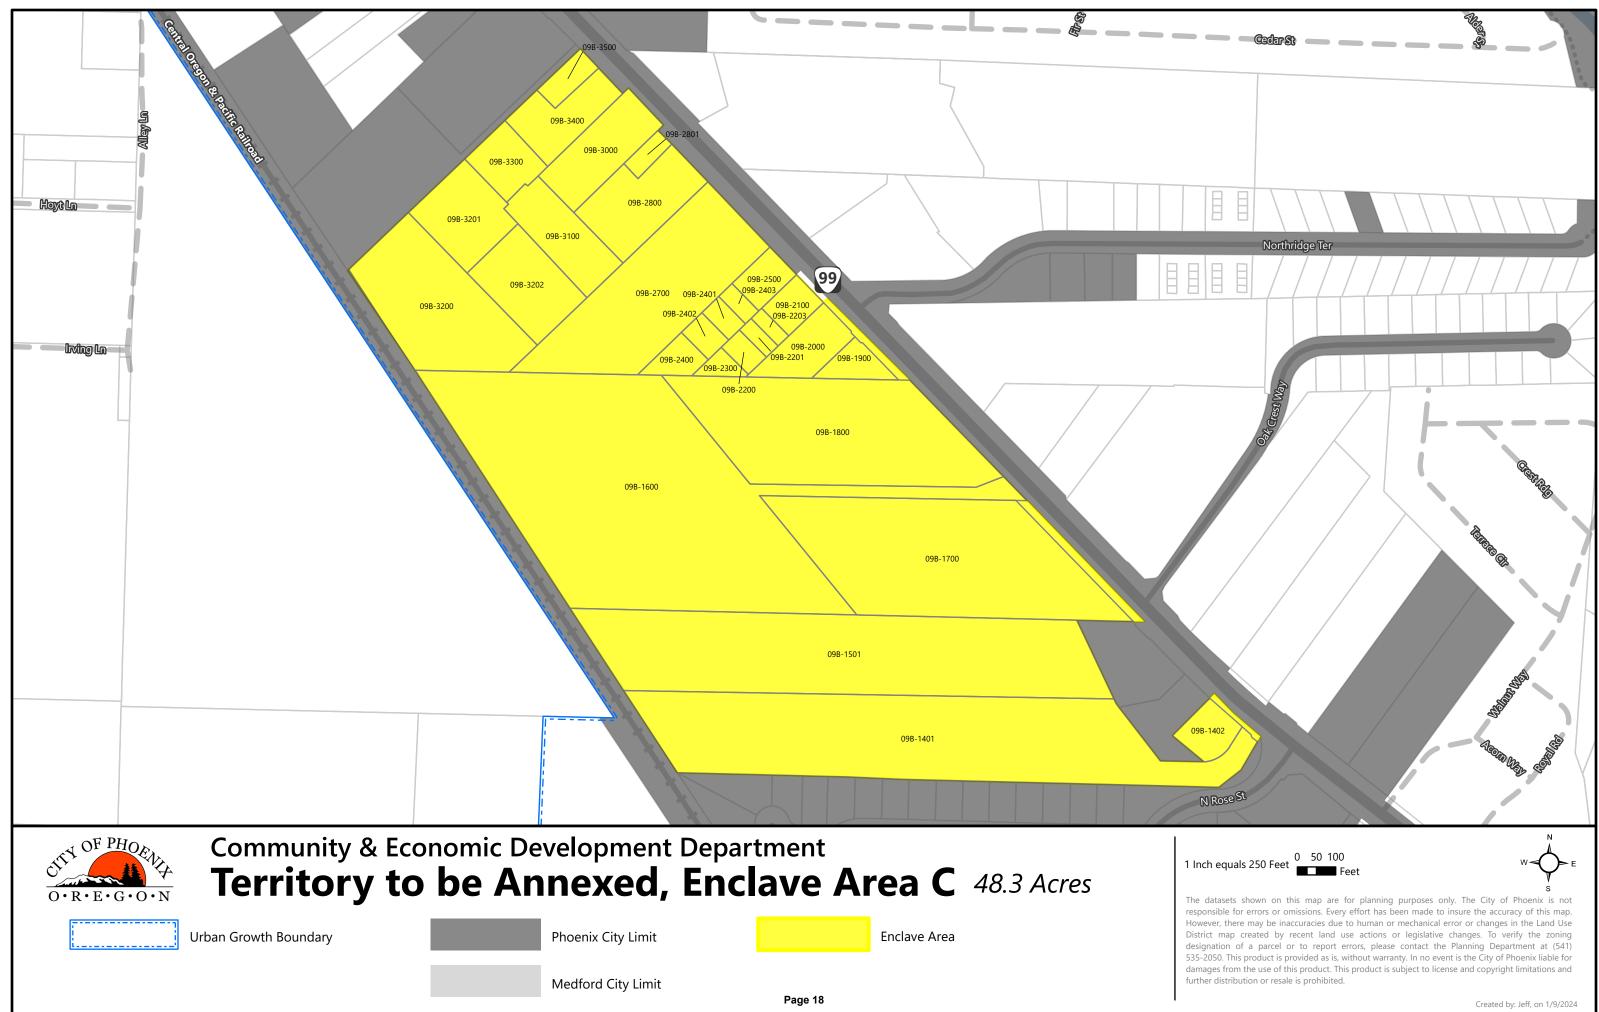

As shown in the attached Enclaves maps (Exhibit A), there are 10 unique territories relevant to Phoenix which meet these standards for enclave annexation. As shown on the maps, Enclaves A-F and H-J are all completely surrounded by the corporate boundaries of the City of Phoenix, and, as shown on the attached Territories to be Annexed maps (Exhibit B), are proposed to be annexed in their entirety. Enclave G is surrounded by the corporate boundaries of the City of Phoenix, the corporate boundaries of the City

of Medford, and a portion of Bear Creek. Only the portions of Enclave G located within the UGB of Phoenix are proposed to be annexed as only these areas are eligible for annexation to Phoenix.

Pursuant to ORS 222.750(5), properties within the proposed annexation area that are both zoned for residential use and are currently in residential use, will have an effective date for annexation that is at least three years after the date the city proclaims the annexation approved. Exhibit C is a series of map showing non-residential properties and residential properties. Exhibit D is a list of all non-residential properties, which will have an effective date for annexation of March 25, 2024, and a list of all residential properties that are sold during the period of delayed annexation will annex immediately upon sale (ORS 222.750(6)).