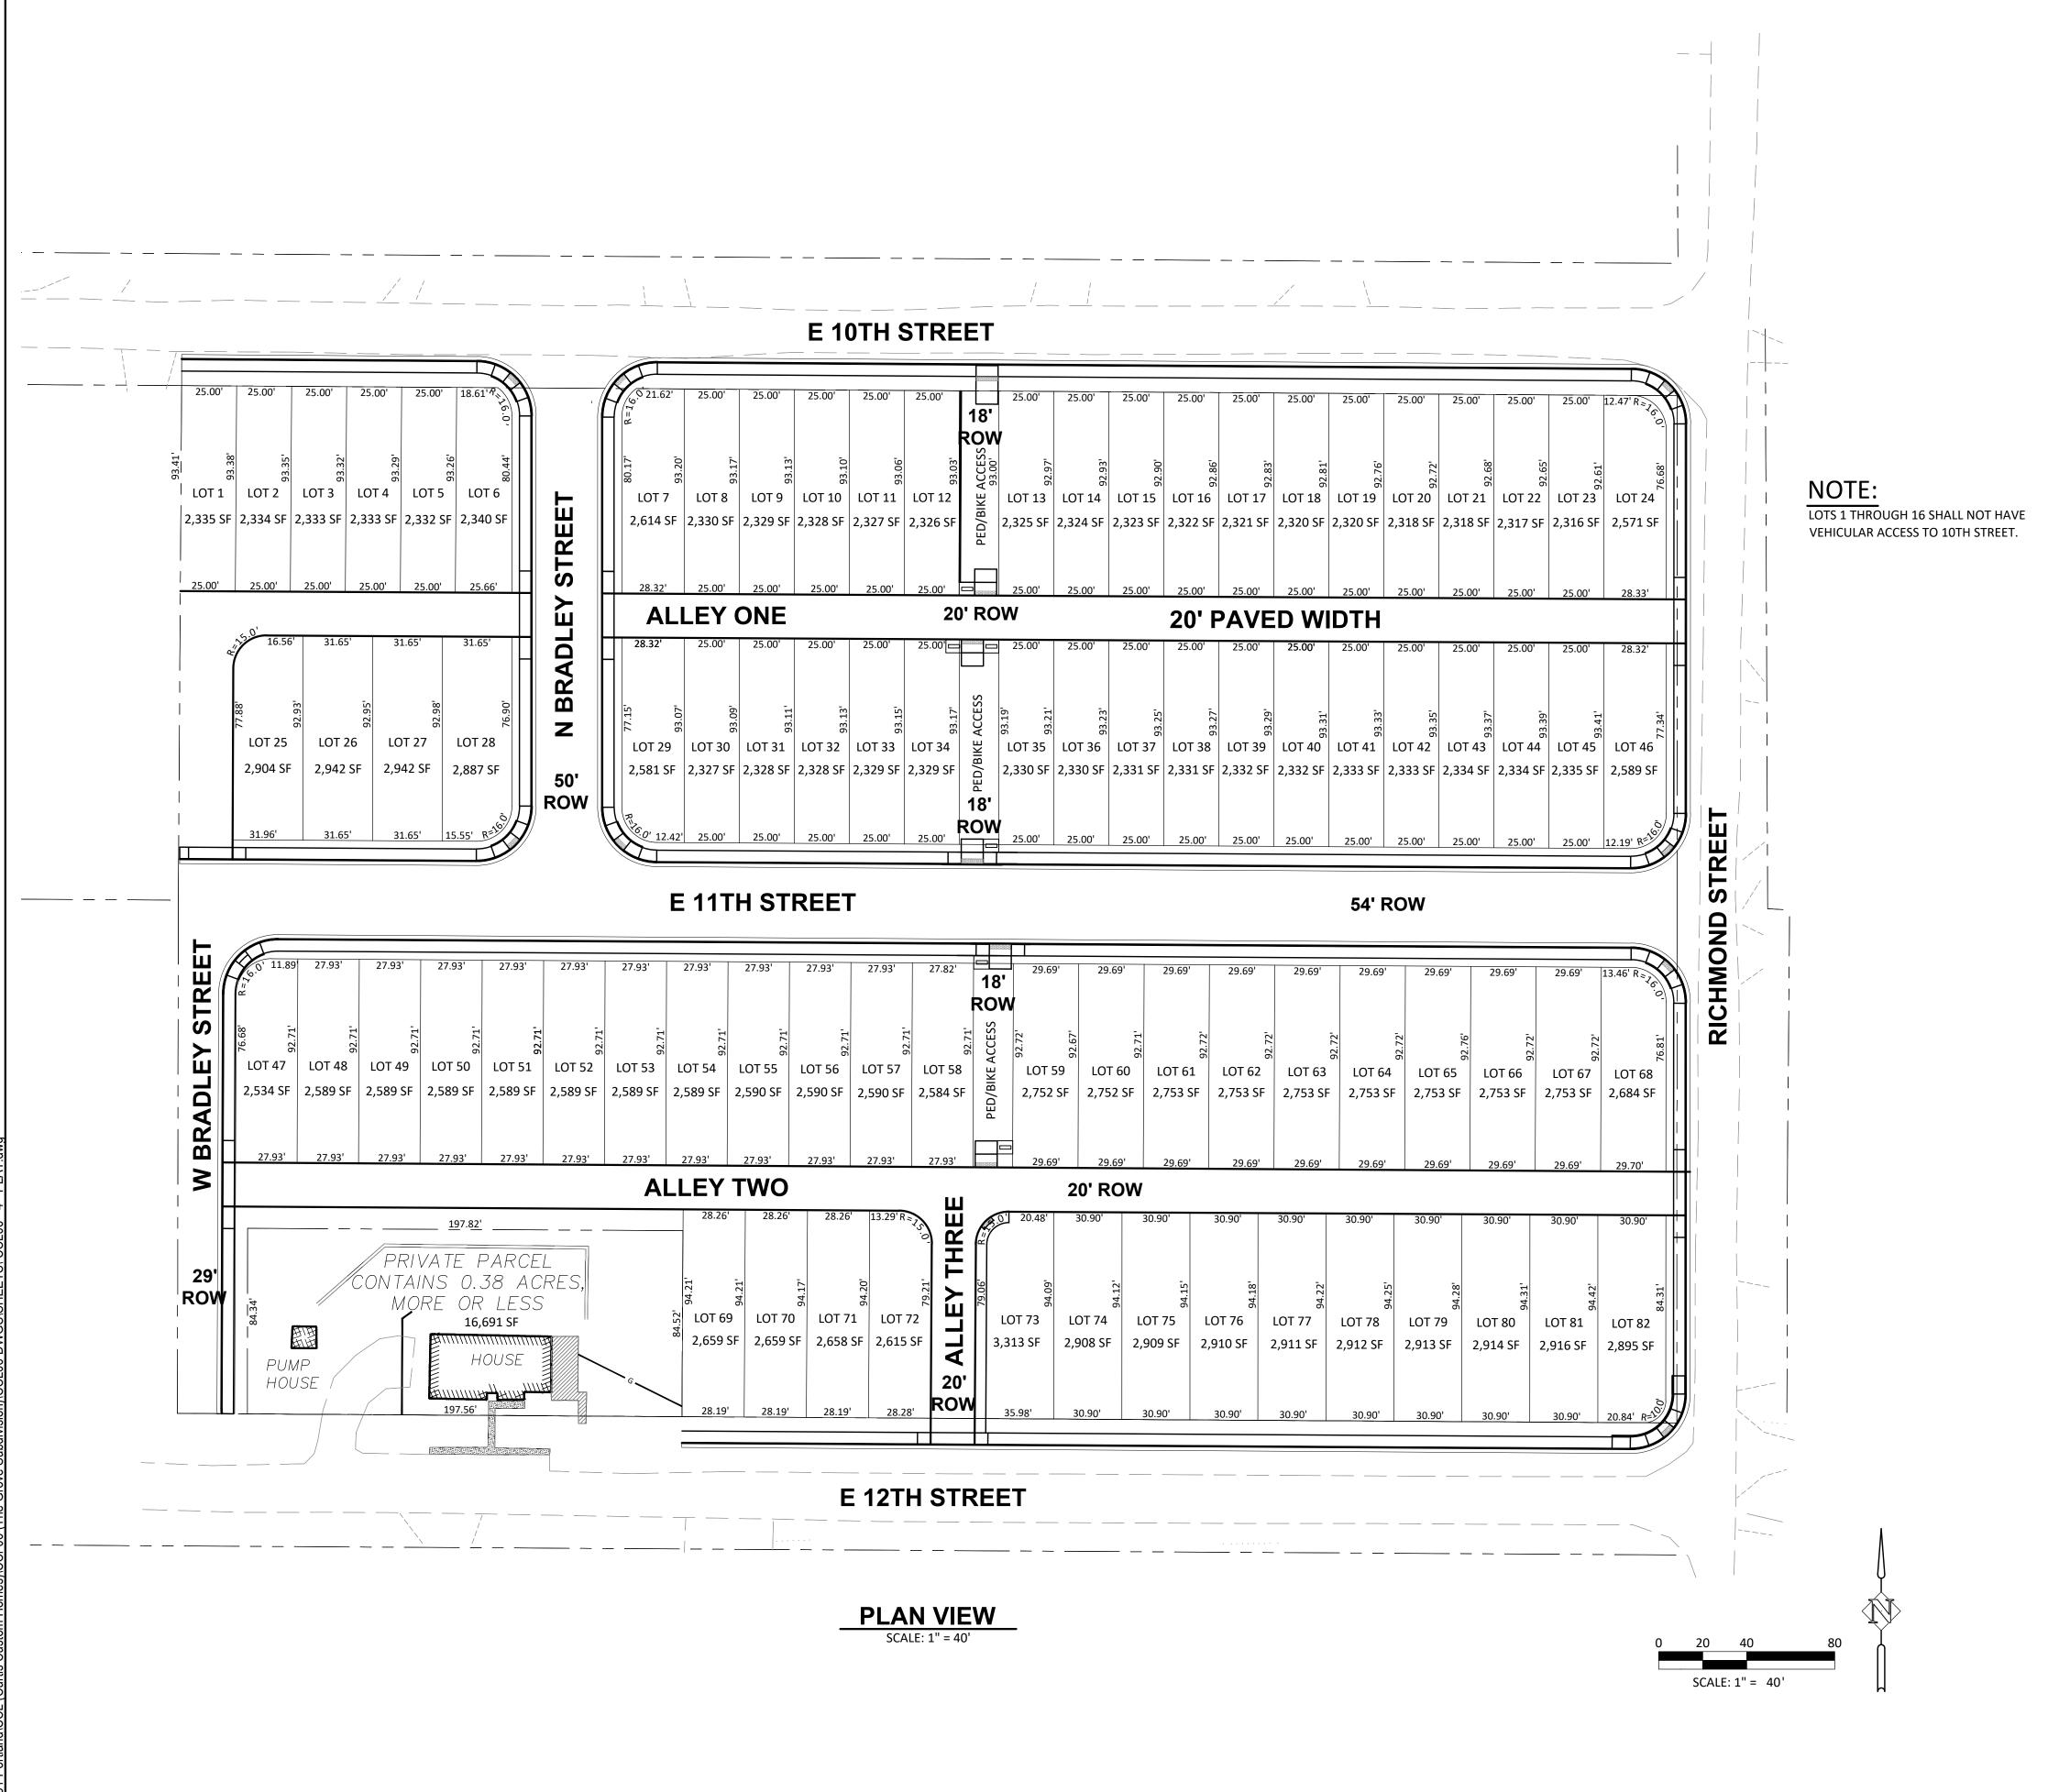

#### **Action Items**

*This item is for your review and comment. Please comment on or before the scheduled Site Team Meeting.* 

A. Zach Gustin, Legacy Development Group, Inc. – Subdivision. Applicant is requesting approval to construct an 82-lot subdivision for townhomes on a 6.89-acre property. In addition to the lots, the subdivision will develop approximately 700 feet of E. 11<sup>th</sup> Street and multiple alleys to provide access to the lots. The property is located at E. 12<sup>th</sup> and Richmond Streets and further described as 1N 13E 1 C tax lot 201. Property is zoned RH – High Density Residential.