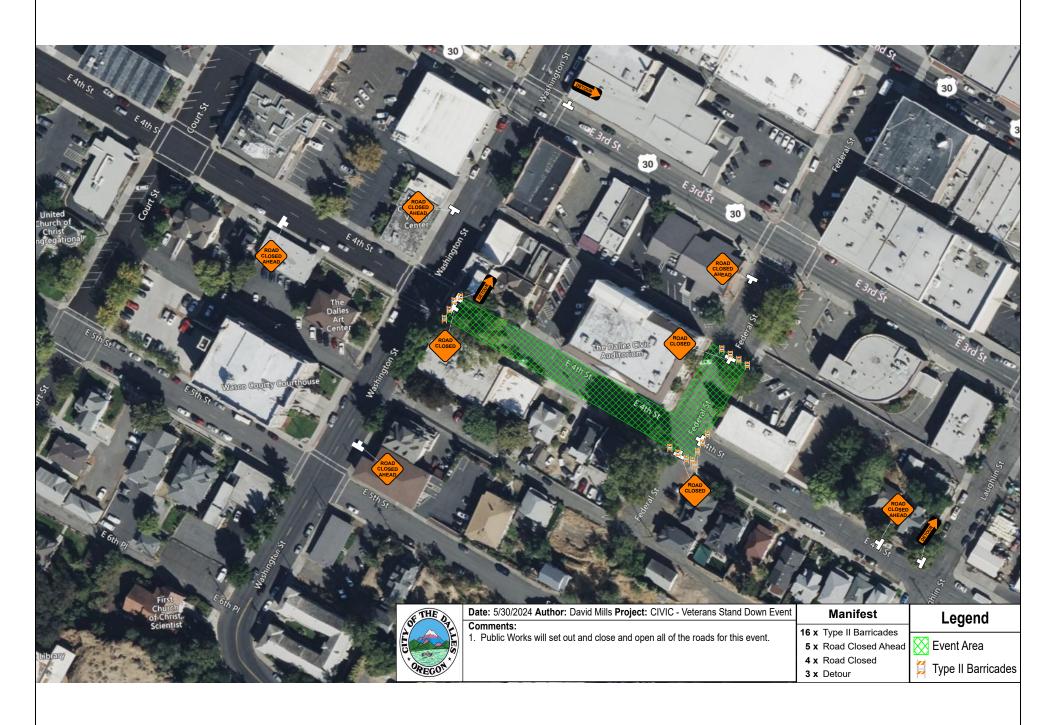

#### Location(s) of closure

Reason for closure (e.g. event, construction, etc.)

Fourth Street from Federal to Washington

Veteran Stand Down Event

| Please write the addresses or sections of sidewalk/street for the requested closure. |       | Please describe the project | t or event for the requested closure. |
|--------------------------------------------------------------------------------------|-------|-----------------------------|---------------------------------------|
| Closure begin date                                                                   | Time  | Closure end date            | Time                                  |
| 09/25/2024                                                                           | 07:00 | 09/25/2024                  | 17:00                                 |
| Format: MM/DD/YYYY                                                                   |       | Format: MM/DD/YYYY          |                                       |

NO Sidewalk closures or narrowing of the Pedestrian Route are authorized through this Permit.
 Public Works will set out all necessary traffic control and close and open the streets for the event.