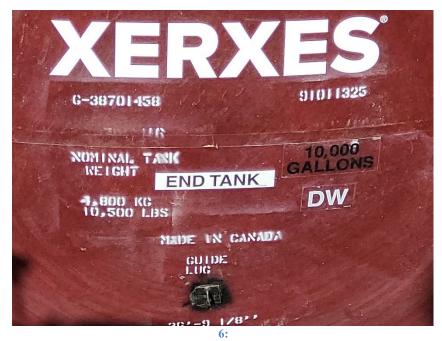

## OREGON DEPARTMENT OF ENVIRONMENTAL QUALITY **INSPECTION PHOTOLOG**

**FACILITY NAME: 8903** DATE: March 2024

Page 7

26: