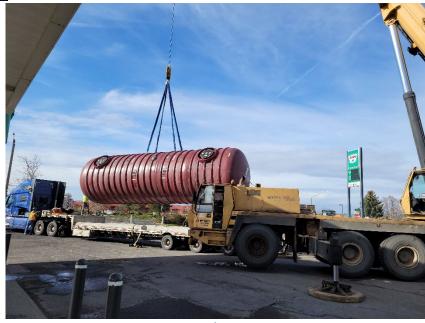

## OREGON DEPARTMENT OF ENVIRONMENTAL QUALITY **INSPECTION PHOTOLOG**

**FACILITY NAME: 8903** DATE: March 2024

Page 5