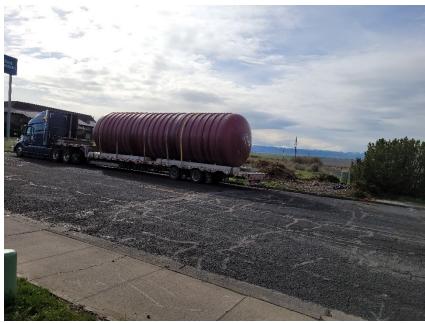

# OREGON DEPARTMENT OF ENVIRONMENTAL QUALITY INSPECTION PHOTOLOG

FACILITY NAME: 8903 DATE: March 2024 Page 6

22: