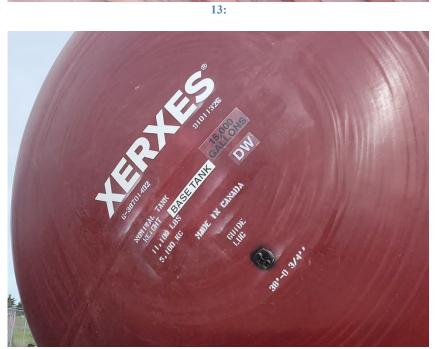

## OREGON DEPARTMENT OF ENVIRONMENTAL QUALITY INSPECTION PHOTOLOG

XEDGES

FACILITY NAME: 8903 DATE: March 2024

10:

11:

14: