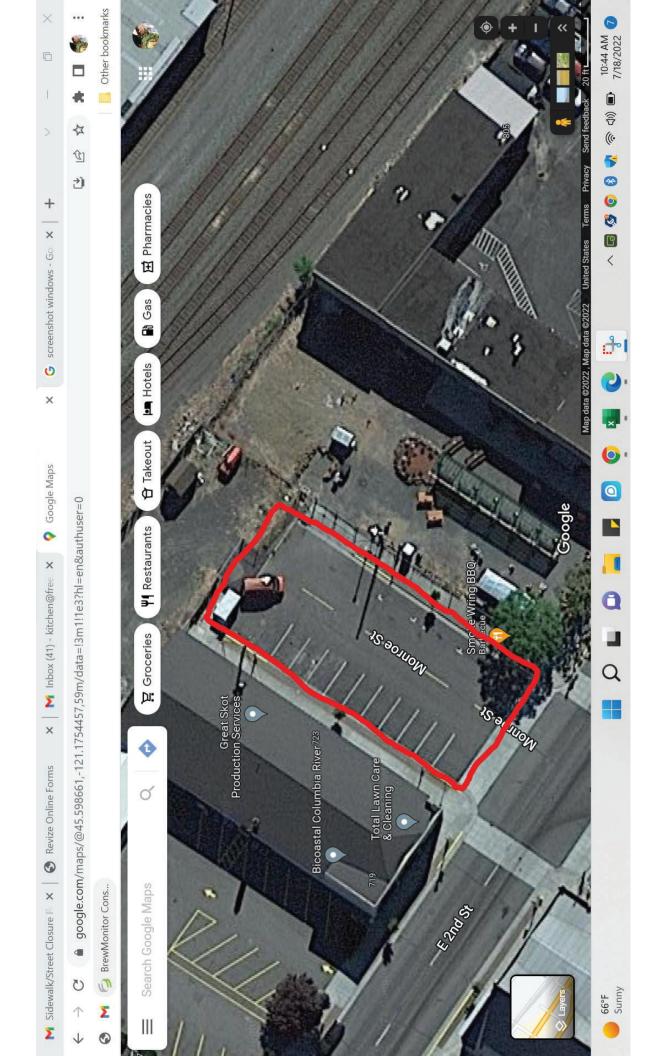

#### Location(s) of closure

Monroe St. (North Side)

Reason for closure (e.g. event, construction, etc.)

Event(s): 06/7, 07/4-07/5, 07/26, 08/02, 08/10, & 09/6.

| Please write the addresses or section | ons of sidewalk/street for the requested closure. | Please describe the project | t or event for the requested closure. |
|---------------------------------------|---------------------------------------------------|-----------------------------|---------------------------------------|
| Closure begin date                    | Time                                              | Closure end date            | Time                                  |
| 06/07/2024                            | 16:00                                             | 09/06/2024                  | 22:00                                 |
| Format: MM/DD/YYYY                    |                                                   | Format: MM/DD/YYYY          |                                       |