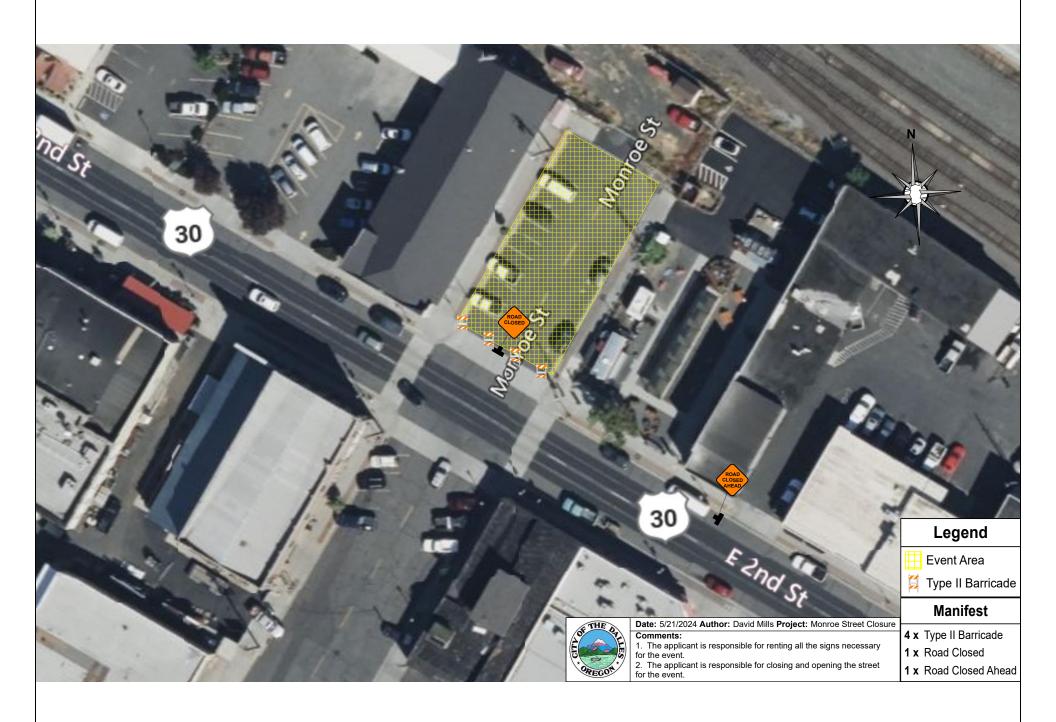

#### Location(s) of closure

Monroe St. (North Side)

Reason for closure (e.g. event, construction, etc.)

Event(s): 06/7, 07/4-07/5, 07/26, 08/02, 08/10, & 09/6.

| Please write the addresses or section | ons of sidewalk/street for the requested closure. | Please describe the project | t or event for the requested closure. |
|---------------------------------------|---------------------------------------------------|-----------------------------|---------------------------------------|
| Closure begin date                    | Time                                              | Closure end date            | Time                                  |
| 06/07/2024                            | 16:00                                             | 09/06/2024                  | 22:00                                 |
| Format: MM/DD/YYYY                    |                                                   | Format: MM/DD/YYYY          |                                       |

Not Required Not Required Not Required Credit Card

- 1. No closures, narrowing or alterations of the sidewalk or pedestrian route are allowed by this permit.
- 2. Applicant is responsible for following the provided traffic control plan for the events.
- 3. Applicant is responsible for renting all of the appropriate traffic control for the events.
- 4. Applicant is responsible for closing and opening the road for each event.