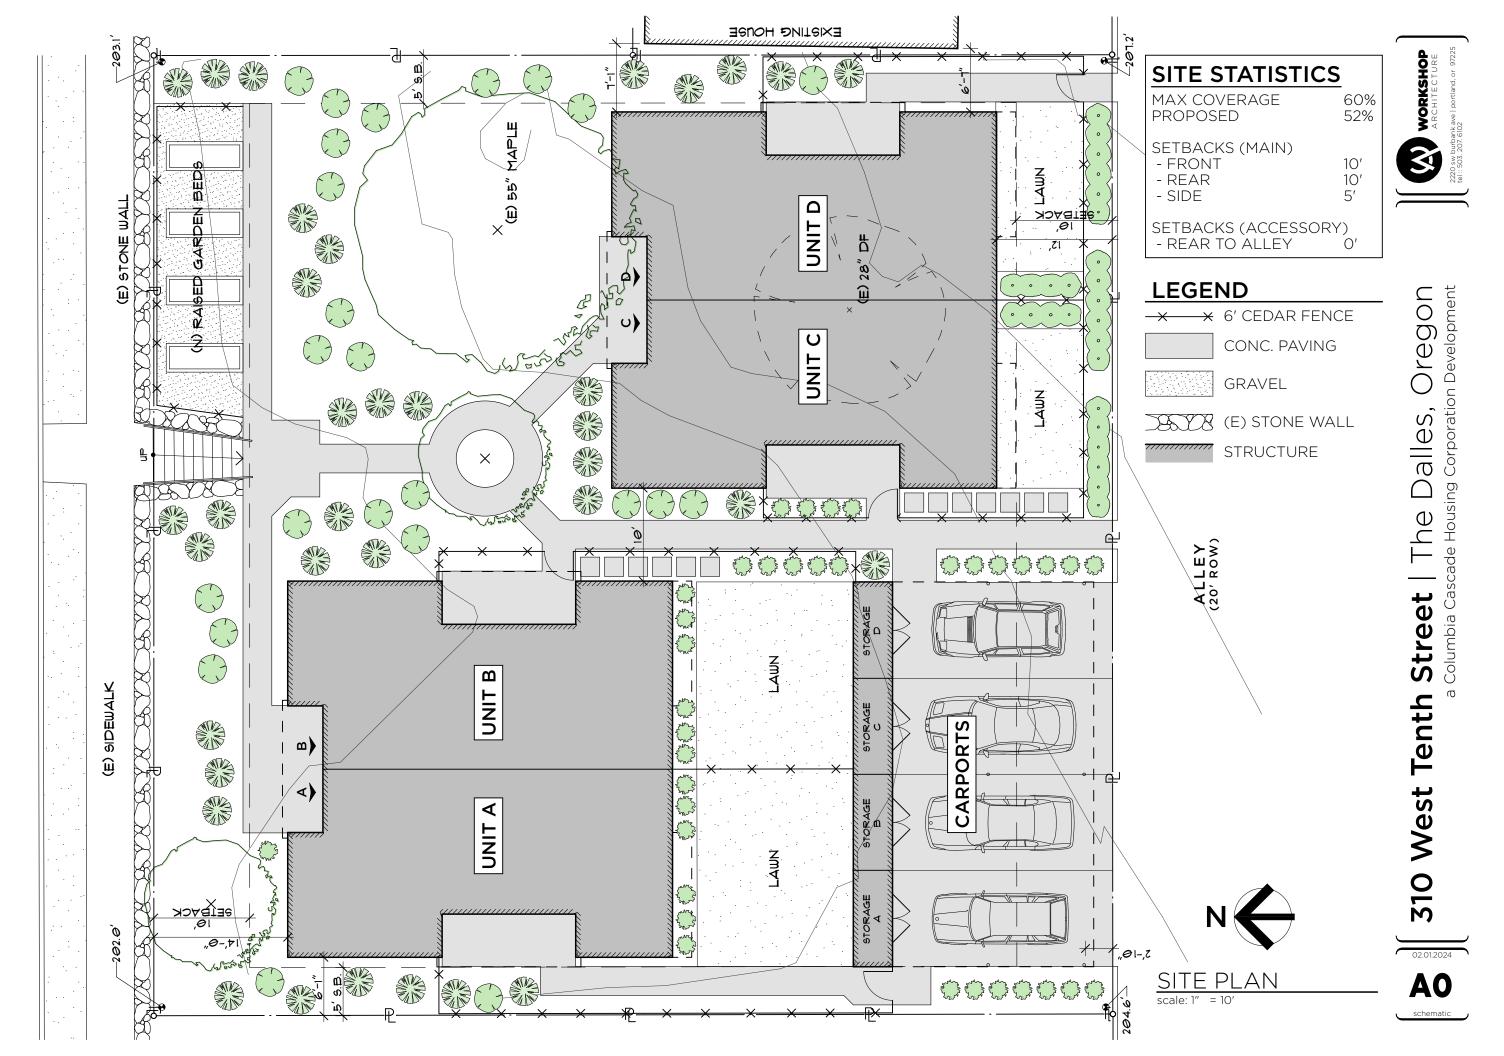

<u>1ST FLOOR PLAN</u> 1 SCALE: 1/8" = 1'-0"

### **PLAN STATISTICS**

| STORIES        |
|----------------|
| BEDROOMS       |
| BATHROOMS      |
| BLDG AREA      |
| (1/2 DUPLEX)   |
| (FULL DUPLEX)  |
| BLDG FOOTPRINT |
|                |

| J           |   |
|-------------|---|
| 2           |   |
| Ζ           |   |
| 3           |   |
| $\tilde{c}$ | F |
| Ζ.          | 5 |