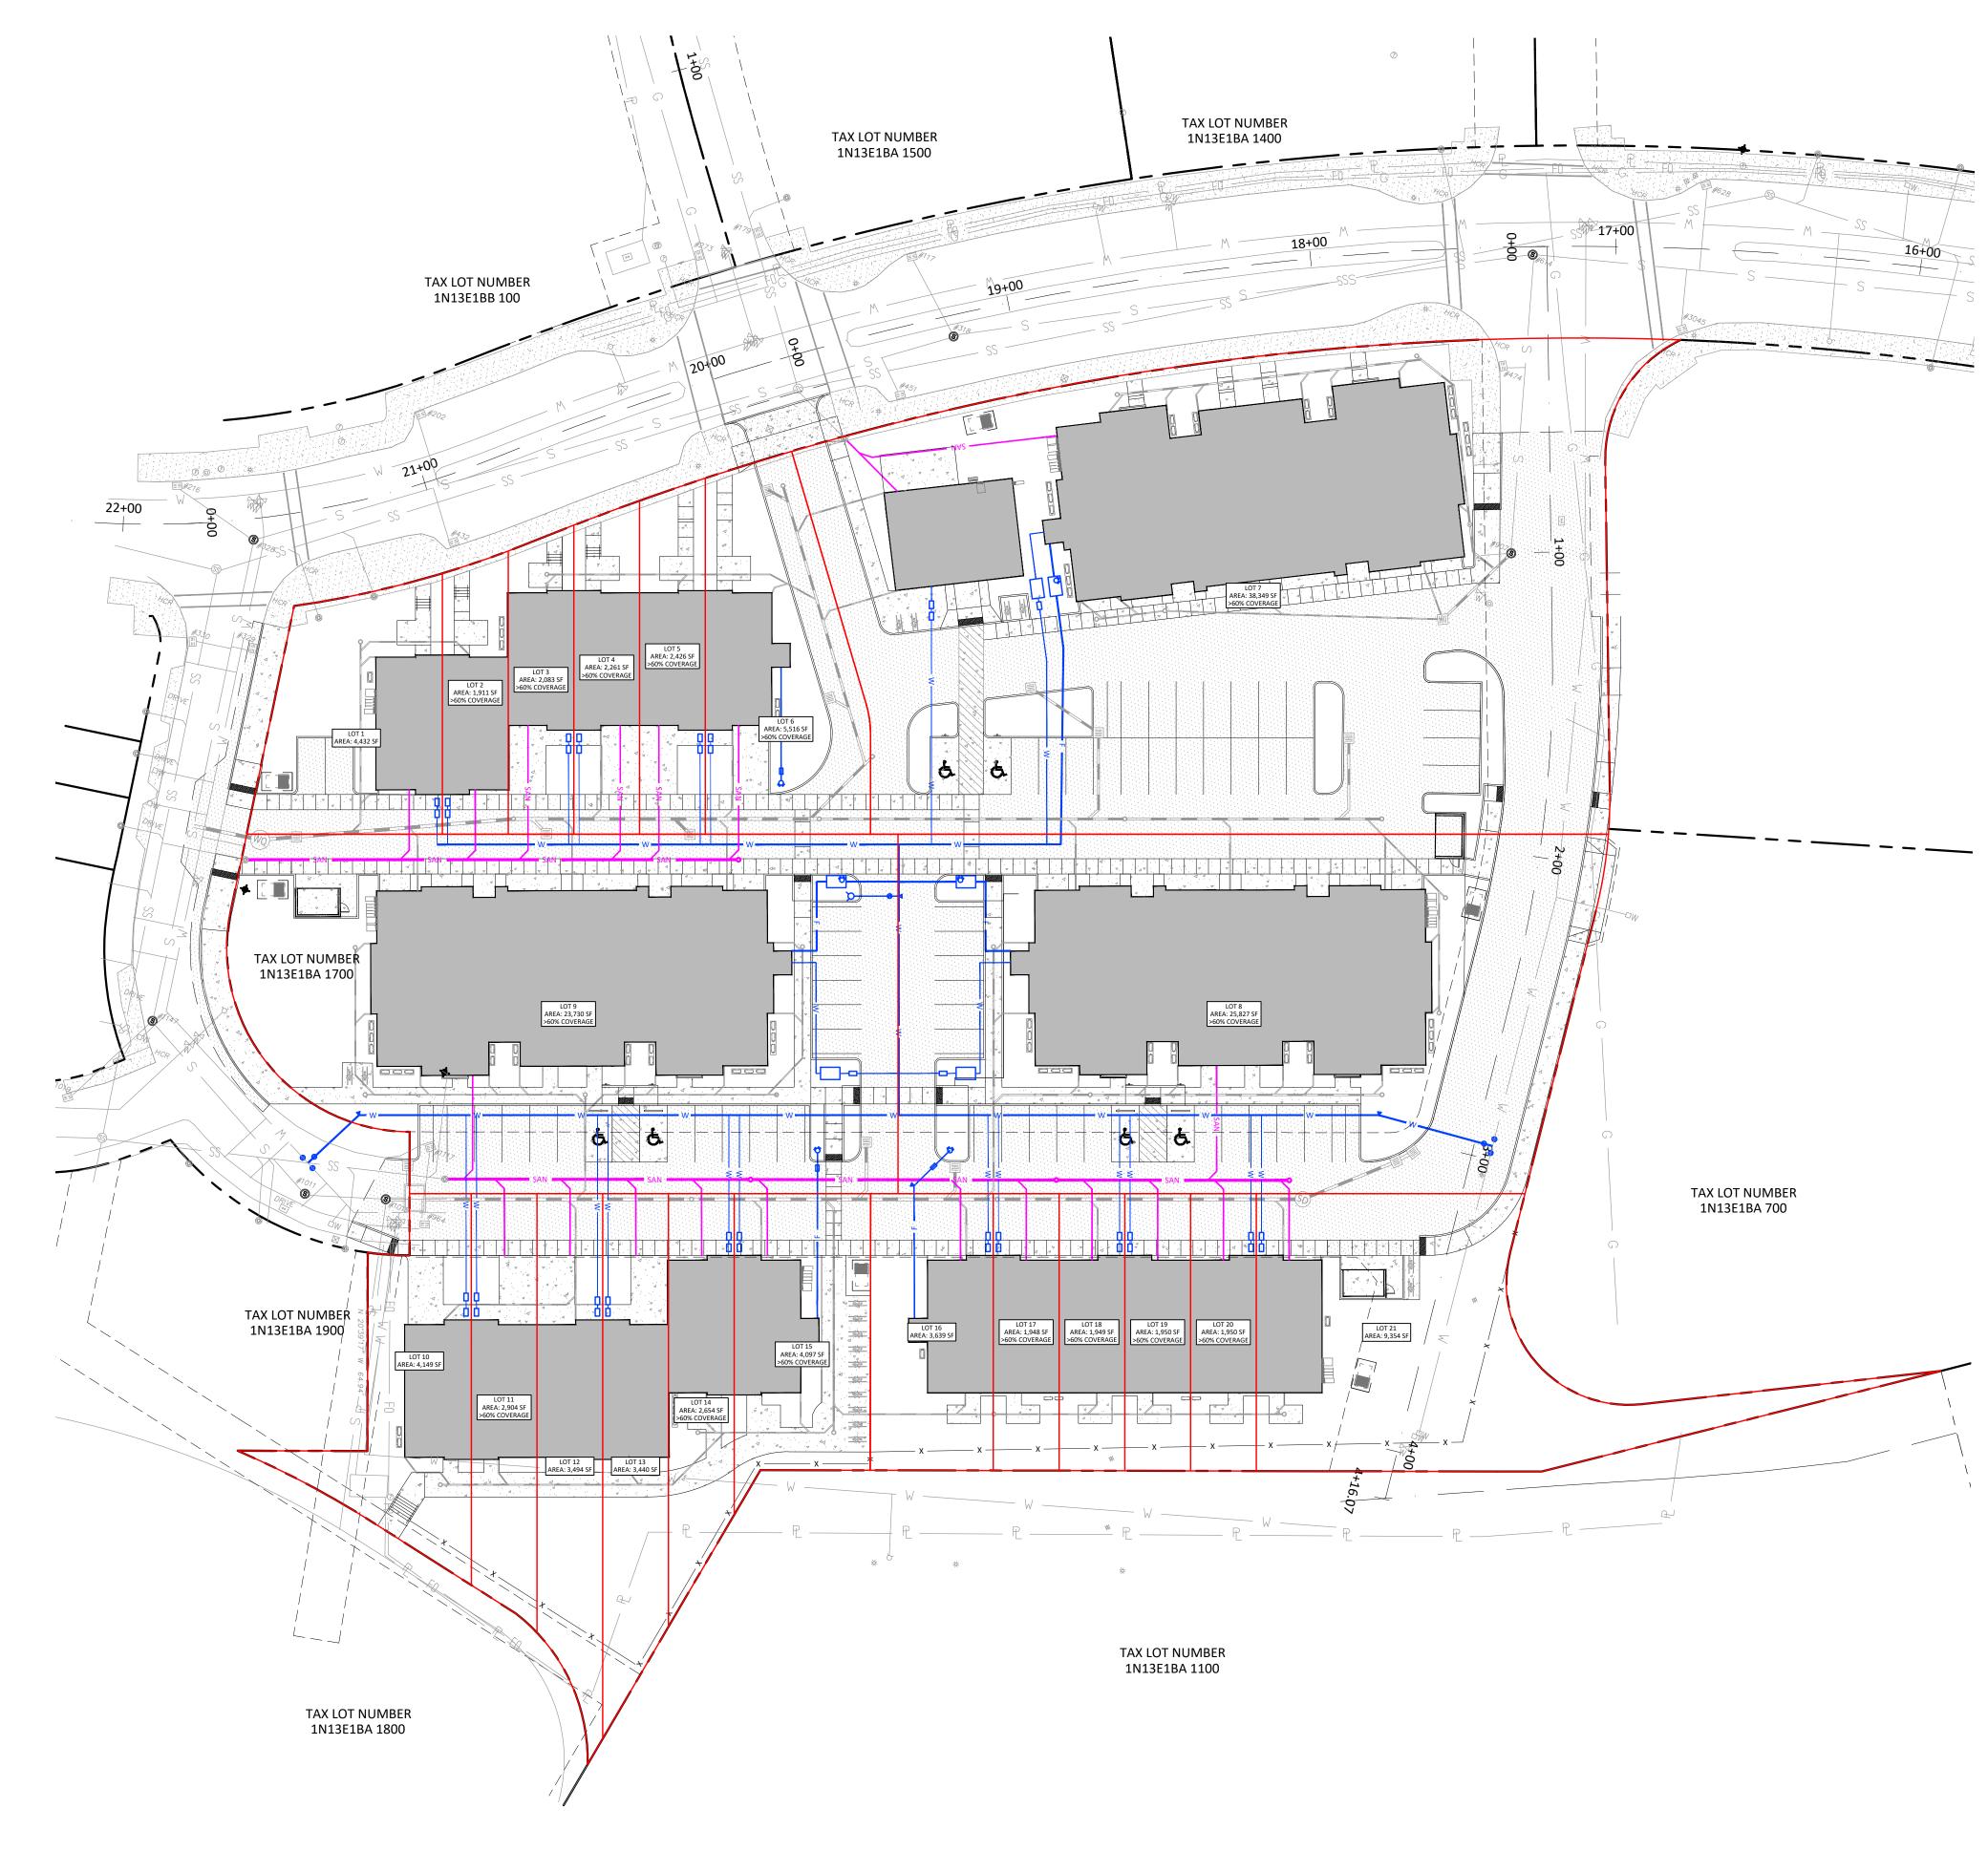

Project Description (continue on next page if necessary)

Proposed subdivision of the residential portion of the previously approved site, which includes construction of six 3-story buildings and a clubhouse with site parking, private utilities, and landscaping. Three of six buildings include 18 total townhomes. The purpose of the subdivision is to create 21 total lots, including 18 townhome lots for the 3 townhome buildings and 3 larger lots to accommodate the 3 proposed apartment buildings. The only proposed changes to the approved plan would be to revise the utility layout to accommodate separate services for each lot, as required by City code.

|                                              |           | CONCEPTUAL UTILITY LAYOUT | <b>MIXED-USE DEVELOPMENT PHASE 2</b> | THE DALLES, OREGON                                                                                                                                                    |                                        |
|----------------------------------------------|-----------|---------------------------|--------------------------------------|-----------------------------------------------------------------------------------------------------------------------------------------------------------------------|----------------------------------------|
|                                              | Harner    | HHPR Houf Peterson        | <b>Righellis Inc.</b>                | ENGINEERS*PLANNERS<br>LANDSCAPE ARCHITECTS * SURVEYORS<br>205 SE Spokane Street, Suite 200, Portland, OR 97202<br>whome: 503 221 1131 wxxw hhmr.com fax: 503 221 1171 | TTTTTTTTTTTTTTTTTTTTTTTTTTTTTTTTTTTTTT |
|                                              | DESIGNED: | DRAWN:                    | CHECKED:                             | DESCRIPTION         DATE:           0         N         S         9/29/2023                                                                                           |                                        |
| 0 15 30 60<br>SCALE: 1" = 30'                | SHE       | ET NO.                    |                                      | DATE NO.                                                                                                                                                              |                                        |
| SCALE: 1" = 30' <b>DNSTRUCTION DOCUMENTS</b> | JOB       | NO.                       | CCD                                  | -01                                                                                                                                                                   |                                        |