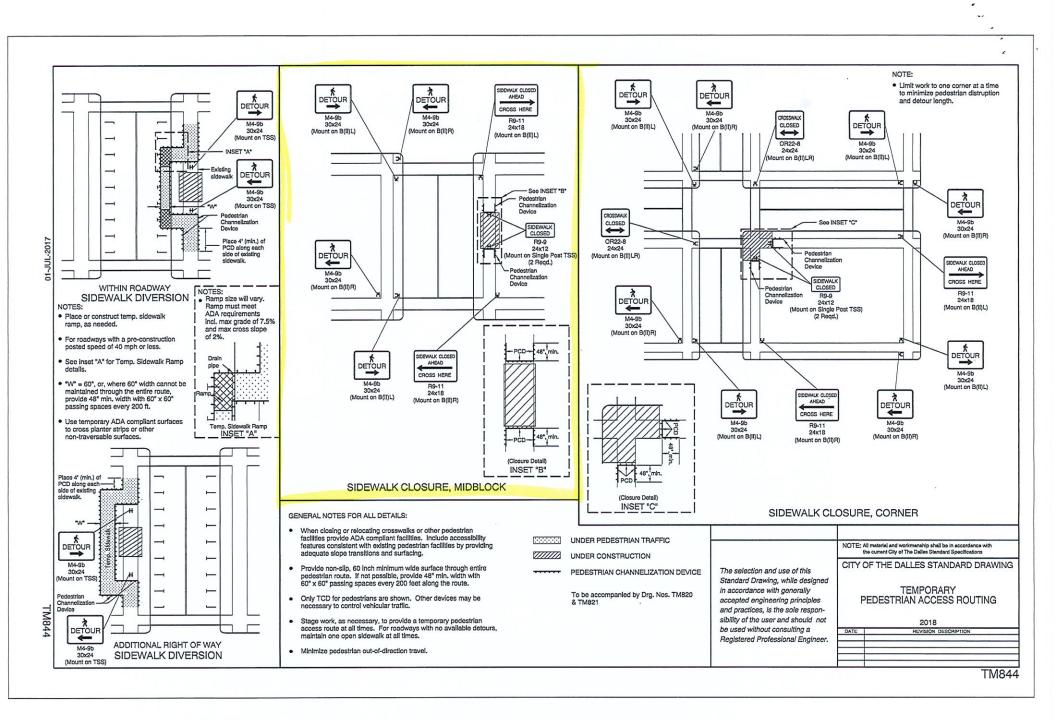

Primary Last Name

**Email:** 

For sidewalk closures a temporary pedestrian accessible route plan (TPARP) must be selected.

• View the TPARP advisory memorandum here.

• View the TPARP options <u>here</u> and then select the type you will use.

| Type of Closure:                      | For sidewalk closures, select a type of Temporary Pedestrian Accessible |
|---------------------------------------|-------------------------------------------------------------------------|
| Street (TCP Required)                 | Route Plan (TPARP):                                                     |
| Sidewalk (TPARP Required)             | 1.a. Sidewalk diversion - Within roadway                                |
| City-Owned Parking Lot (TCP Required) | 1.b. Sidewalk diversion - Additional right-of-way                       |
| Dumpster placed in the right-of-way   | 2. Sidewalk closure - Mid-block                                         |
| Other (Describe below)                | 3. Sidewalk closure - Corner                                            |
|                                       |                                                                         |