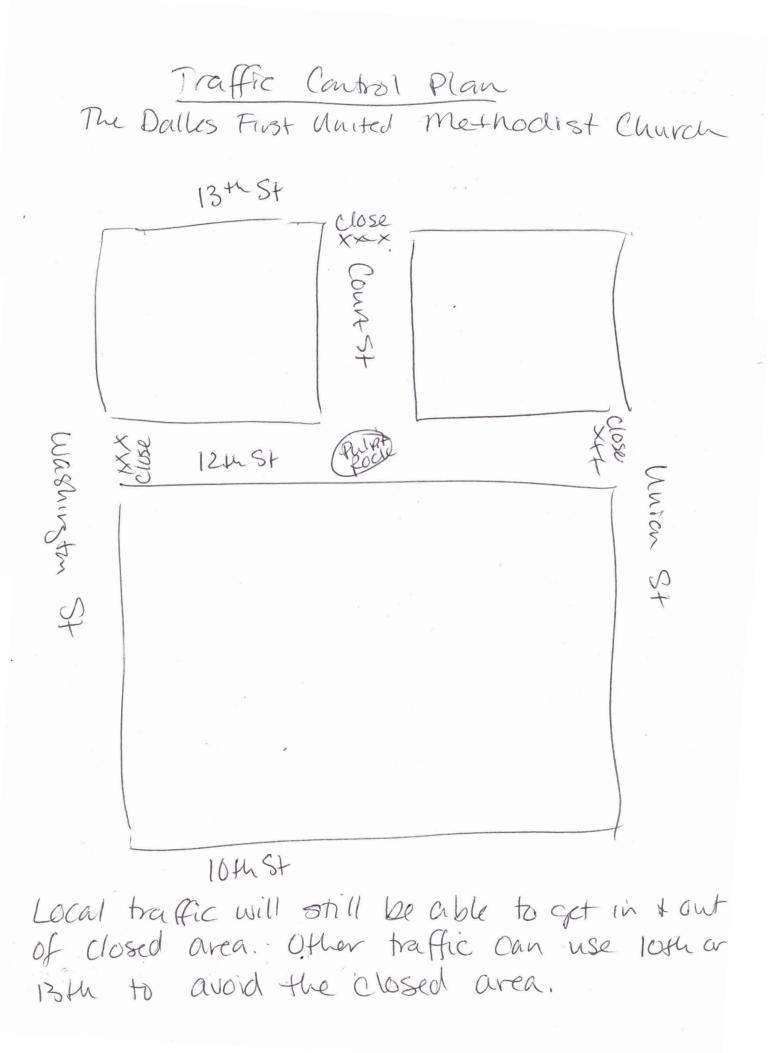

| Type of Closure:<br>Street (TCP Required)<br>Sidewalk (TPARP Requi<br>City-Owned Parking Lo<br>Dumpster placed in the<br>Other (Describe below) | red)<br>t (TCP Required)<br>right-of-way         | For sidewalk closures, select a t<br>Route Plan (TPARP):<br>1.a. Sidewalk diversion - W<br>1.b. Sidewalk diversion - A<br>2. Sidewalk closure - Mid-b<br>3. Sidewalk closure - Corne | dditional right-of-way<br>Ilock       |
|-------------------------------------------------------------------------------------------------------------------------------------------------|--------------------------------------------------|--------------------------------------------------------------------------------------------------------------------------------------------------------------------------------------|---------------------------------------|
| Please describe other type of right-                                                                                                            | of-way closure                                   |                                                                                                                                                                                      |                                       |
| Location(s) of closure                                                                                                                          |                                                  | Reason for closure (                                                                                                                                                                 | e.g. event, construction, etc.)       |
| 12th Street betwee<br>Court between 12t                                                                                                         | n Union & Washington ar<br>h & 13th.             | nd Worship Serv                                                                                                                                                                      | ice at Pulpit Rock                    |
| Please write the addresses or section                                                                                                           | ns of sidewalk/street for the requested closure. | Please describe the projec                                                                                                                                                           | t or event for the requested closure. |
| Closure begin date                                                                                                                              | Time                                             | Closure end date                                                                                                                                                                     | Time                                  |
| 05/19/2024                                                                                                                                      | 10:00                                            | 05/19/2024                                                                                                                                                                           | 12:30                                 |
| Format: MM/DD/YYYY                                                                                                                              |                                                  | Format: MM/DD/YYYY                                                                                                                                                                   |                                       |

#### **Required Attachments**

The applicant may be required to email one or more items to complete this application:

- 1. For street closures, applicants must attach a written and drawn **traffic control plan** that shows the safe and efficient movement of public traffic through or around a work/closure zone while protecting workers, incident responders, and equipment. The traffic control plan will be reviewed per the <u>Oregon Temporary Traffic Control Handbook</u>.
- 2. Applicants for street or City-owned parking lot closures for events or construction work must provide a **Certificate of General Liability Insurance** with a minimum of \$1,000,000 coverage, with stated purpose of on the Certificate for the event and listing The City of The Dalles, 313 Court St. The Dalles, OR 97058 as a co-insured. Insurance is in addition to acknowledgement of responsibility and cannot be cancelled without prior notice to the City.