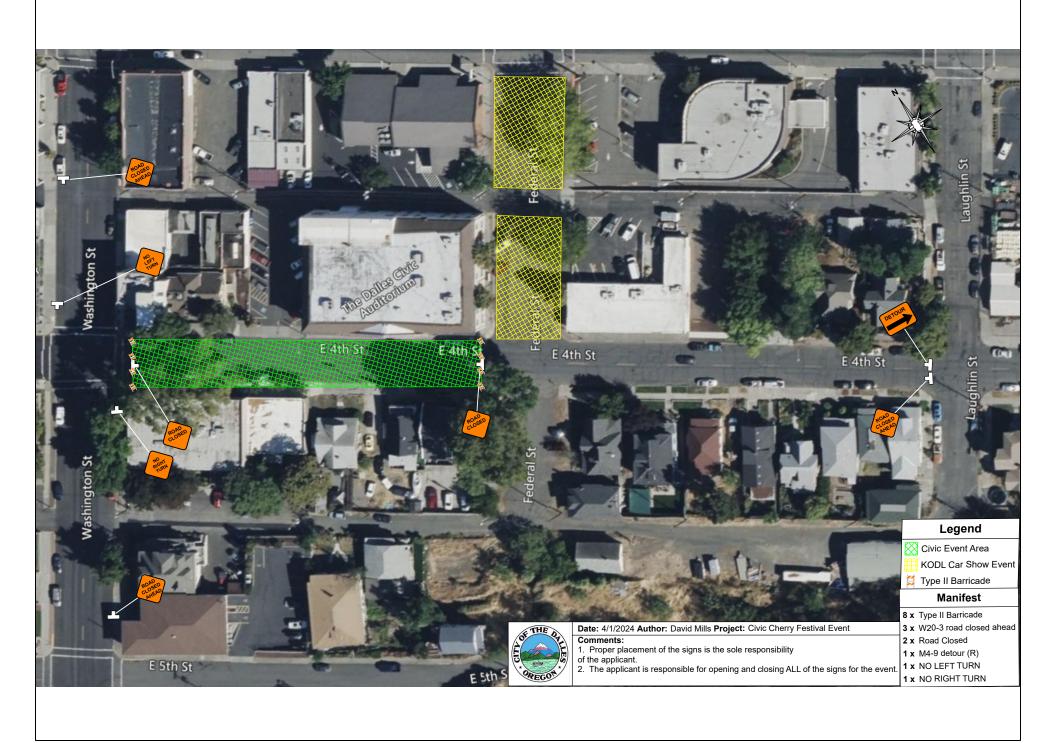

#### **Required Attachments**

The applicant may be required to email one or more items to complete this application:

- 1. For street closures, applicants must attach a written and drawn **traffic control plan** that shows the safe and efficient movement of public traffic through or around a work/closure zone while protecting workers, incident responders, and equipment. The traffic control plan will be reviewed per the Oregon Temporary Traffic Control Handbook.
- 2. Applicants for street or City-owned parking lot closures for events or construction work must provide a **Certificate of General Liability Insurance** with a minimum of \$1,000,000 coverage, with stated purpose of on the Certificate for the event and listing The City of The Dalles, 313 Court St. The Dalles, OR 97058 as a co-insured. Insurance is in addition to acknowledgement of responsibility and cannot be cancelled without prior notice to the City.