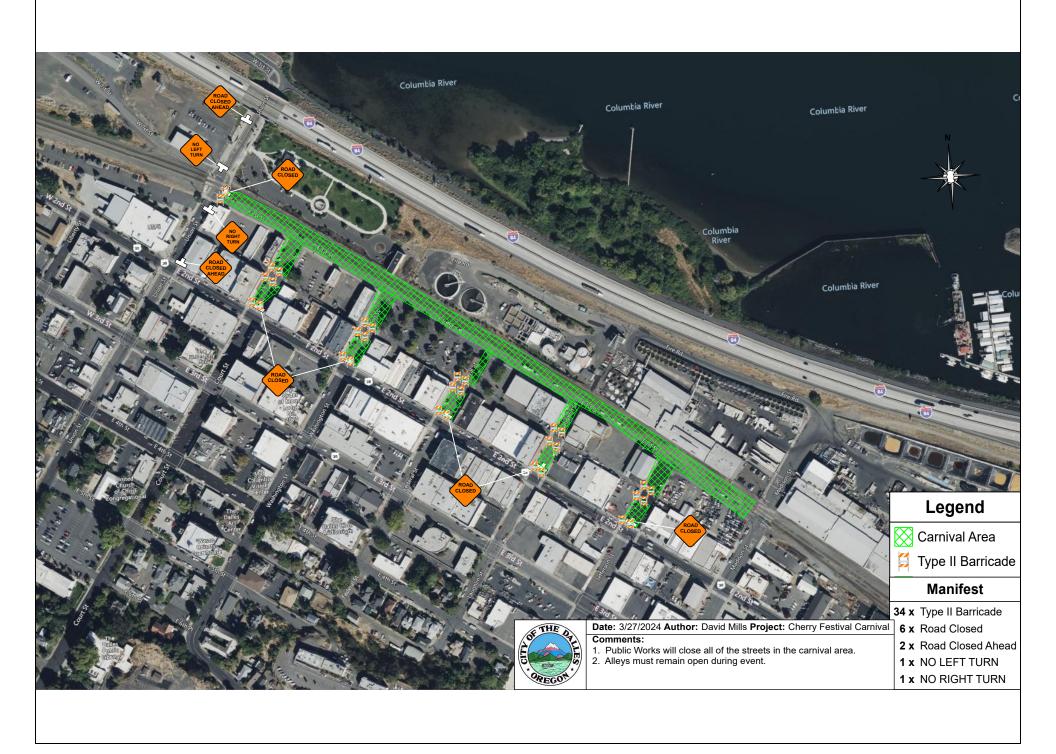

| Please download and save this f                                                                         | form before filling it out.                    |                                                                                                                             |                                                     |                                         |  |  |  |  |  |
|---------------------------------------------------------------------------------------------------------|------------------------------------------------|-----------------------------------------------------------------------------------------------------------------------------|-----------------------------------------------------|-----------------------------------------|--|--|--|--|--|
| Date of Application: 03/14/2024                                                                         |                                                |                                                                                                                             |                                                     |                                         |  |  |  |  |  |
| Format: MM/DD/YYYY                                                                                      | -                                              |                                                                                                                             |                                                     |                                         |  |  |  |  |  |
| Applicant First Name                                                                                    |                                                | Арр                                                                                                                         | Applicant Last Name                                 |                                         |  |  |  |  |  |
| Lisa                                                                                                    |                                                | Rundell Primary Last Name                                                                                                   |                                                     |                                         |  |  |  |  |  |
| Primary First Name                                                                                      |                                                |                                                                                                                             |                                                     |                                         |  |  |  |  |  |
| Contact/Responsible Party                                                                               |                                                | Email:                                                                                                                      |                                                     |                                         |  |  |  |  |  |
|                                                                                                         |                                                | e                                                                                                                           | events@theda                                        | illeschamber.com                        |  |  |  |  |  |
| If the responsible party is not the applicant                                                           | t                                              |                                                                                                                             | imary email address                                 |                                         |  |  |  |  |  |
| Business Name:                                                                                          |                                                | Mailing Address:                                                                                                            |                                                     |                                         |  |  |  |  |  |
| The Dalles Chambe                                                                                       | r                                              | 40                                                                                                                          | 404 W 2nd St, The Dalles, OR 97058                  |                                         |  |  |  |  |  |
| Phone:                                                                                                  |                                                | Oth                                                                                                                         | Other Phone:                                        |                                         |  |  |  |  |  |
| (541) 296-2231                                                                                          |                                                | (54                                                                                                                         | (541) 993-2994                                      |                                         |  |  |  |  |  |
| On-call emergency phone number                                                                          |                                                |                                                                                                                             | Daytime phone number                                |                                         |  |  |  |  |  |
| For sidewalk closures a temporary  • View the TPARP advisory m  • View the TPARP options her            |                                                |                                                                                                                             | oust be selected.                                   |                                         |  |  |  |  |  |
| Type of Closure:                                                                                        |                                                | For sidew                                                                                                                   | alk closures, select a t                            | type of Temporary Pedestrian Accessible |  |  |  |  |  |
| Street (TCP Required)                                                                                   |                                                | Route Plan (TPARP):                                                                                                         |                                                     |                                         |  |  |  |  |  |
| ☐ Sidewalk (TPARP Required) ☐ City-Owned Parking Lot (TCP                                               | Poquirod)                                      | <ul> <li>☐ 1.a. Sidewalk diversion - Within roadway</li> <li>☐ 1.b. Sidewalk diversion - Additional right-of-way</li> </ul> |                                                     |                                         |  |  |  |  |  |
| Dumpster placed in the right                                                                            |                                                |                                                                                                                             | 2. Sidewalk closure - Mid-block                     |                                         |  |  |  |  |  |
| Other (Describe below)                                                                                  |                                                | 3. Sid                                                                                                                      | ewalk closure - Corne                               | r                                       |  |  |  |  |  |
| Please describe other type of right-of-way                                                              | closure                                        |                                                                                                                             |                                                     |                                         |  |  |  |  |  |
| Location(s) of closure                                                                                  |                                                |                                                                                                                             | Reason for closure (e.g. event, construction, etc.) |                                         |  |  |  |  |  |
| 1st Street East from Un<br>Connecting Side Stree<br>alley ways. Alleyways<br>services & public services | ts, 1st to 2nd, includir will be open for emer | ng all                                                                                                                      | 1 1 1 1 1 1 1 1 1 1 1 1 1 1 1 1 1 1 1               |                                         |  |  |  |  |  |
| Please write the addresses or sections of sid                                                           | dewalk/street for the requested closure.       |                                                                                                                             | Please describe the projec                          | t or event for the requested closure.   |  |  |  |  |  |
| Closure begin date                                                                                      | Time                                           | Clos                                                                                                                        | ure end date                                        | Time                                    |  |  |  |  |  |
| 04/15/2024                                                                                              | 08:00                                          | 04/2                                                                                                                        | 1/2024                                              | 07:00                                   |  |  |  |  |  |