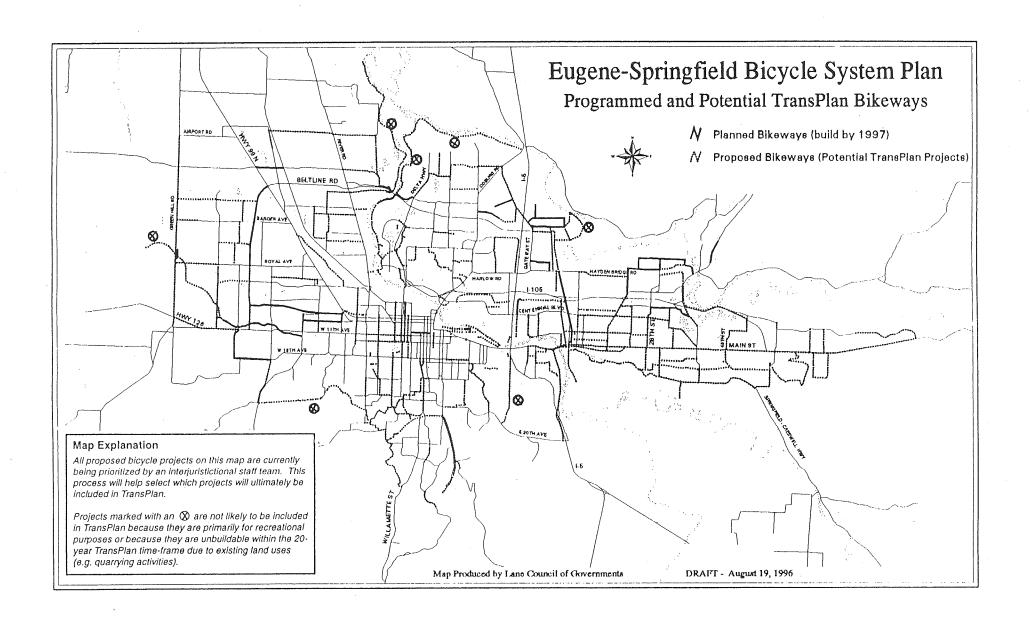

# Draft TransPlan Bicycle Project List 05-Nov-96

| Juris.<br>Code     | Status<br>Code* | Old<br>TP#                        | Name                 | Description  |                                                                                                                                                                                                                                                                                                                                                                                                                                                                                                                                                                                                                                                                                                                                                                                                                                                                                                                                                                                                                                                                                                                                                                                                                                                                                                                                                                                                                                                                                                                                                                                                                                                                                                                                                                                                                                                                                                                                                                                                                                                                                                                                | Plan Cost   |
|--------------------|-----------------|-----------------------------------|----------------------|--------------|--------------------------------------------------------------------------------------------------------------------------------------------------------------------------------------------------------------------------------------------------------------------------------------------------------------------------------------------------------------------------------------------------------------------------------------------------------------------------------------------------------------------------------------------------------------------------------------------------------------------------------------------------------------------------------------------------------------------------------------------------------------------------------------------------------------------------------------------------------------------------------------------------------------------------------------------------------------------------------------------------------------------------------------------------------------------------------------------------------------------------------------------------------------------------------------------------------------------------------------------------------------------------------------------------------------------------------------------------------------------------------------------------------------------------------------------------------------------------------------------------------------------------------------------------------------------------------------------------------------------------------------------------------------------------------------------------------------------------------------------------------------------------------------------------------------------------------------------------------------------------------------------------------------------------------------------------------------------------------------------------------------------------------------------------------------------------------------------------------------------------------|-------------|
| Eugene/Springfield | U               | Allandovej czyja krydnego libycó. | I-5 Bike Bridge      | Bridge       |                                                                                                                                                                                                                                                                                                                                                                                                                                                                                                                                                                                                                                                                                                                                                                                                                                                                                                                                                                                                                                                                                                                                                                                                                                                                                                                                                                                                                                                                                                                                                                                                                                                                                                                                                                                                                                                                                                                                                                                                                                                                                                                                | \$1,254,000 |
|                    | U               | 2411                              | South Bank Trail (A) |              | The second secon | \$1,636,000 |
|                    | U               | 2474                              | Franklin Blvd        | Striped Lane |                                                                                                                                                                                                                                                                                                                                                                                                                                                                                                                                                                                                                                                                                                                                                                                                                                                                                                                                                                                                                                                                                                                                                                                                                                                                                                                                                                                                                                                                                                                                                                                                                                                                                                                                                                                                                                                                                                                                                                                                                                                                                                                                |             |
|                    |                 |                                   |                      |              | Jurisdiction Total:                                                                                                                                                                                                                                                                                                                                                                                                                                                                                                                                                                                                                                                                                                                                                                                                                                                                                                                                                                                                                                                                                                                                                                                                                                                                                                                                                                                                                                                                                                                                                                                                                                                                                                                                                                                                                                                                                                                                                                                                                                                                                                            | \$2,890,000 |

# Draft TransPlan Bicycle Project List 05-Nov-96

| Juris.<br>Code | Status<br>Code* | Old<br>TP# | Name                      | Description    |                                        | Plan Cost |
|----------------|-----------------|------------|---------------------------|----------------|----------------------------------------|-----------|
| Lane County    |                 | 0          | Lorane Highway (A)        | Striped Lane   |                                        |           |
|                | F               | 2126       | West Bank Trail (B)       | Multi-Use Path |                                        |           |
|                | U               | 2148       | Green Hill Road           | Striped Lane   |                                        |           |
|                | F               | 2223       | Willamette McKenzie Trail | Multi-Use Path |                                        |           |
|                | F               | 2265       | Springfield Coburg Path   | Multi-Use Path |                                        |           |
|                | U               | 2267       | Game Farm Road North      | Striped Lane   | ************************************** |           |
|                | U               | 2285       | Coburg Road               | Striped Lane   |                                        |           |
|                | U               | 2694       | Hayden Bridge Road        | Striped Lane   |                                        |           |
|                | U               | 2701       | McVay Hwy                 | Striped Lane   | <del></del>                            |           |

Jurisdiction Total: