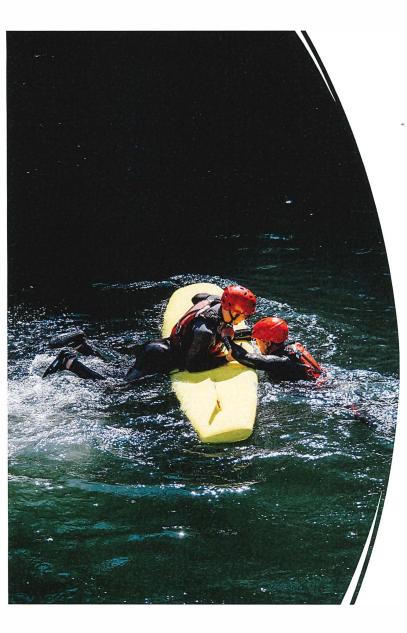

# Program Overview

- Team made up of 23 EMTs and Paramedics trained in swift water rescue and open water lifeguarding
- Program is certified as an Advanced Agency of the United States Lifesaving Association
- Program has been active at Glenn Otto Community Park since 1999 and High Rocks Park since 2002

#### **Response:**

- Entering the water to assist swimmers in distress
- Activating a 911 Water Rescue response when needed
- Medical emergencies on-land
- · Responding with allied agencies as mutual aid

# Rescue incident at Glenn Otto: July, 2023

 "RRT 282 made contact with subject river right of Pilot Rock where subject became entrapped by root wad strainer and his entire body submerged under water. 282 surface dived and contacted subject underwater and pulled subject above water to maintain airway. 282 maintained contact with subject as subject's lower body remained entrapped on root wad strainer...281 met 282 and subject at the submerged root wad strainer and assisted in extricating subject."