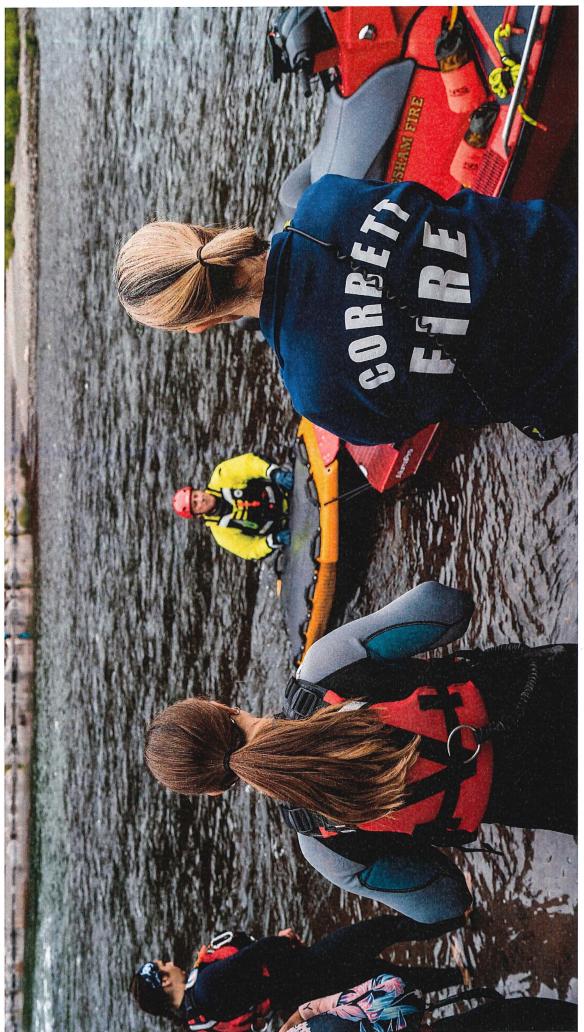

Rob McDonald, AMR, introduced himself and Sean Rawson of AMR.

Sean Rawson presented a PowerPoint (attached as Exhibit A).

Rob McDonald thanked Sean Rawson for the work he has done with the program.

Councilor White stated AMR does outstanding work. The river used to be worse but it's still dangerous and it's easy to get into trouble in certain spots.

# Partner Organizations

- City of Troutdale
  - Troutdale Public Works Department
- Troutdale Booster Club
- Gresham Fire Department
- Corbett Fire Department
- Multnomah County Sherriff
   Department