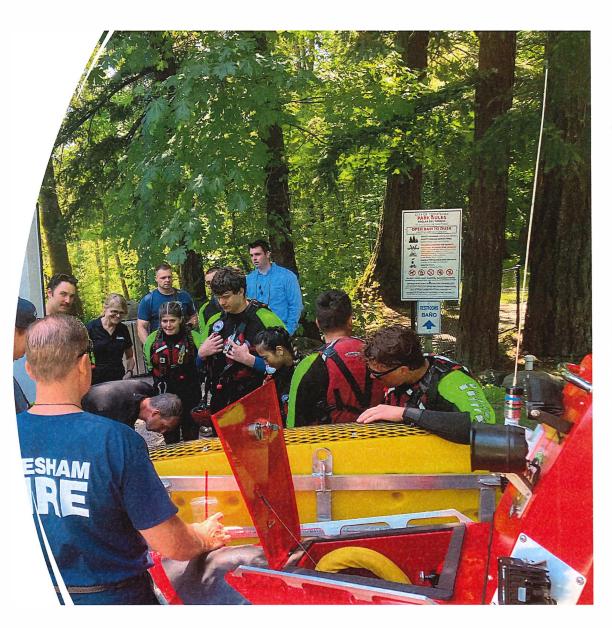

Rob McDonald, AMR, introduced himself and Sean Rawson of AMR.

Sean Rawson presented a PowerPoint (attached as Exhibit A).

Rob McDonald thanked Sean Rawson for the work he has done with the program.

Councilor White stated AMR does outstanding work. The river used to be worse but it's still dangerous and it's easy to get into trouble in certain spots.

# Program Overview

- Team made up of 23 EMTs and Paramedics trained in swift water rescue and open water lifeguarding
- Program is certified as an Advanced Agency of the United States Lifesaving Association
- Program has been active at Glenn Otto Community Park since 1999 and High Rocks Park since 2002

# Program Overview

- Two-week training academy in May and then in service at both Glenn Otto and High Rocks parks every day from Memorial Day weekend until Labor Day
- Hours of Operation at Glenn Otto park: 10:00 am to 8:00 pm
- Staffing: minimum 2 River Rescue EMTs, up to 4 depending on weather

# Partner Organizations

- City of Troutdale
  - Troutdale Public Works Department
- Troutdale Booster Club
- Gresham Fire Department
- Corbett Fire Department
- Multnomah County Sherriff
   Department