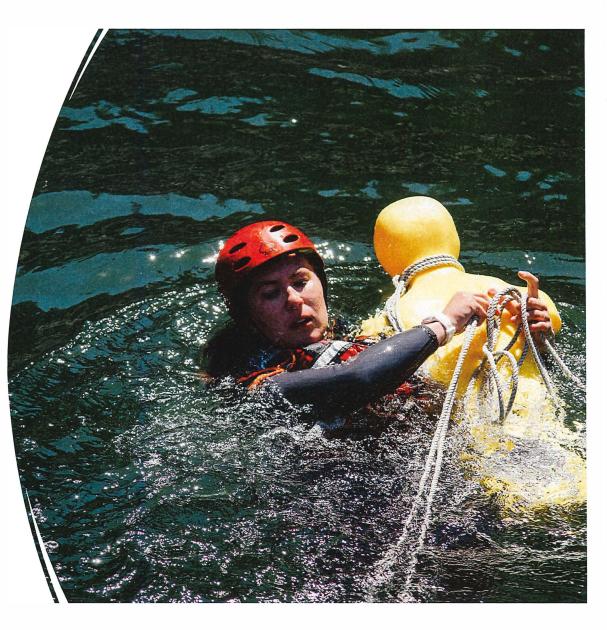

#### **Response:**

- Entering the water to assist swimmers in distress
- Activating a 911 Water Rescue response when needed
- Medical emergencies on-land
- · Responding with allied agencies as mutual aid

# Rescue incident at Glenn Otto: July, 2023

 "RRT 282 made contact with subject river right of Pilot Rock where subject became entrapped by root wad strainer and his entire body submerged under water. 282 surface dived and contacted subject underwater and pulled subject above water to maintain airway. 282 maintained contact with subject as subject's lower body remained entrapped on root wad strainer...281 met 282 and subject at the submerged root wad strainer and assisted in extricating subject."