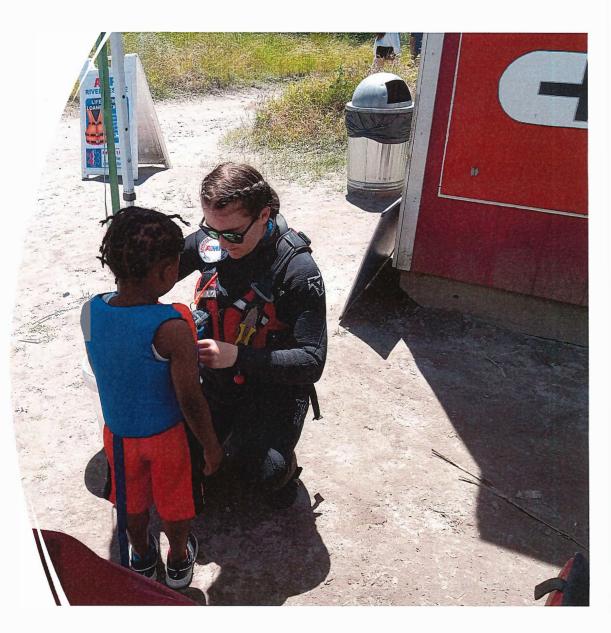

# Program Overview

- Team made up of 23 EMTs and Paramedics trained in swift water rescue and open water lifeguarding
- Program is certified as an Advanced Agency of the United States Lifesaving Association
- Program has been active at Glenn Otto Community Park since 1999 and High Rocks Park since 2002

# Program Overview

- Two-week training academy in May and then in service at both Glenn Otto and High Rocks parks every day from Memorial Day weekend until Labor Day
- Hours of Operation at Glenn Otto park: 10:00 am to 8:00 pm
- Staffing: minimum 2 River Rescue EMTs, up to 4 depending on weather

#### **Prevention:**

- PFD advisories with the public
- Safe swimming recommendations
- Warnings for at-risk behavior
- Guiding swimmers, tubers and paddleboarders around hazards