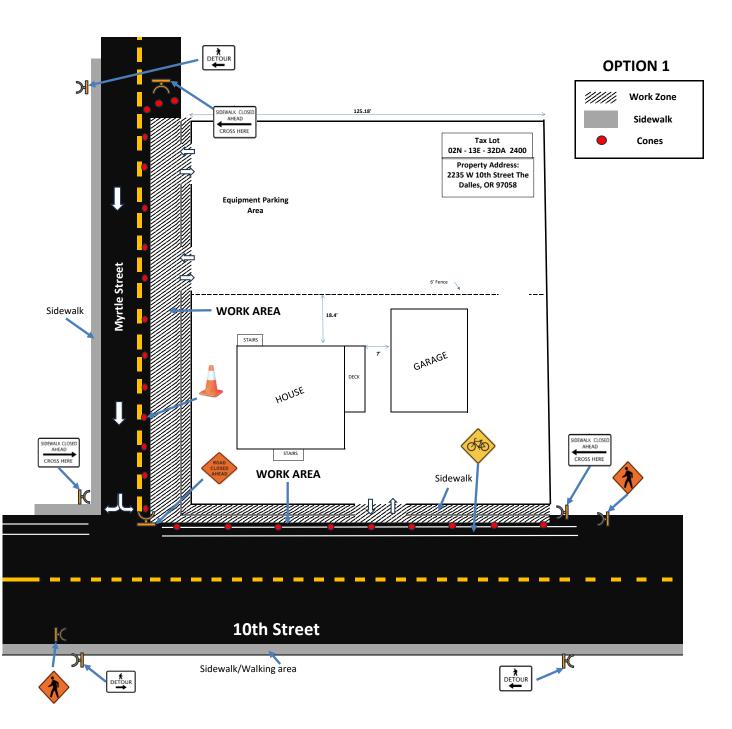

| Street (TCP Required) Route Plan (TPARP):                           |
|---------------------------------------------------------------------|
| Sidewalk (TPARP Required)                                           |
| City-Owned Parking Lot (TCP Required)                               |
| Dumpster placed in the right-of-way 2. Sidewalk closure - Mid-block |
| Other (Describe below)       3. Sidewalk closure - Corner           |

#### Location(s) of closure

#### Reason for closure (e.g. event, construction, etc.)

Please write the addresses or sections of sidewalk/street for the requested closure.

**Closure begin date** 

Time

Please describe the project or event for the requested closure.