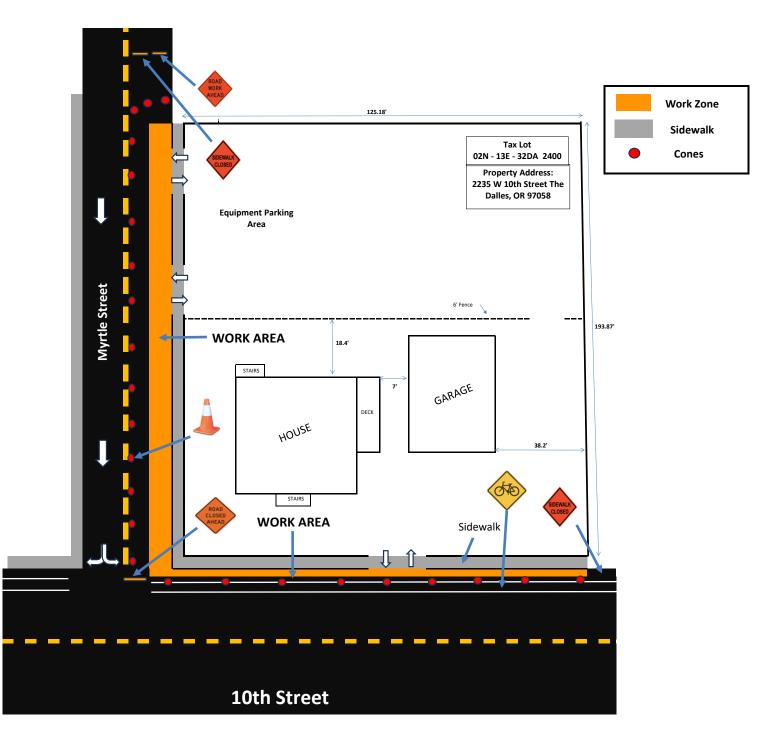

| Street (TCP Required) Route Plan (TPARP):                           |
|---------------------------------------------------------------------|
| Sidewalk (TPARP Required)                                           |
| City-Owned Parking Lot (TCP Required)                               |
| Dumpster placed in the right-of-way 2. Sidewalk closure - Mid-block |
| Other (Describe below)       3. Sidewalk closure - Corner           |

#### Location(s) of closure

#### Reason for closure (e.g. event, construction, etc.)

Please write the addresses or sections of sidewalk/street for the requested closure.

**Closure begin date** 

Time

Please describe the project or event for the requested closure.