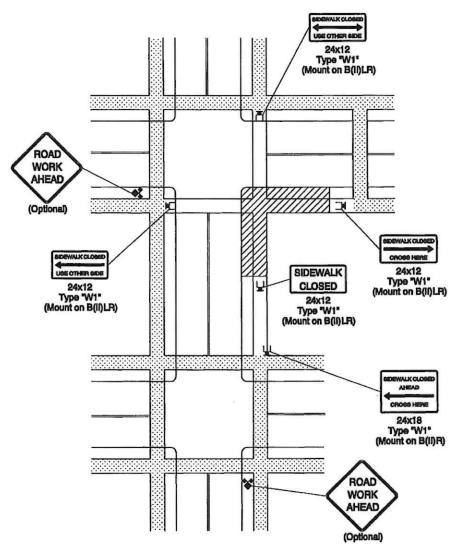

#### **Pedestrian Accommodation Diagrams**

See Diagrams 5-7 and 5-8, below, for pedestrian accommodations in work zones.

#### Pedestrian Accommodation Principles:

- 1. If the work impacts the sidewalk or pedestrian facility, provide a safe, accessible path, where practical, in accordance with the requirements of the ADA.
- 2. If not practical to match the width of the existing pedestrian facilities, maintain a 4-ft minimum width.
- 3. Unless a reasonably safe route can be provided through the work space, pedestrians should be appropriately directed with advance signing to cross the road. Do not divert pedestrians into travel lanes.
- 4. Install pedestrian closure or detour signing on Type II barricades.

Make every practical effort to satisfy the following:

- If work closes a sidewalk or sidewalk ramp, close sidewalks at a point where an alternate crossing point or route can be provided. Minimize the amount of out-of-direction travel for pedestrians.
- Use a combination of "SIDEWALK CLOSED" (R9-9), "SIDEWALK CLOSED USE OTHER SIDE" (R9-10), "SIDEWALK CLOSED AHEAD CROSS HERE" (R9-11), and "SIDEWALK CLOSED CROSS HERE" (R9-11a) signing to direct pedestrians to an alternate facility.
- Where there are business destinations between the nearest crosswalk and the work area, close the sidewalk at the business access nearest the work area, where practical using the SIDEWALK CLOSED sign. Include the SIDEWALK CLOSED AHEAD CROSS HERE sign at the nearest crosswalk prior to the closure.

#### **Pedestrian Accommodation, Intersection**

Page 56

**Diagram 5-8** 

For work near an intersection, close crosswalks and/or sidewalks as necessary when safe passage cannot be maintained.

**Fypical App Details** 