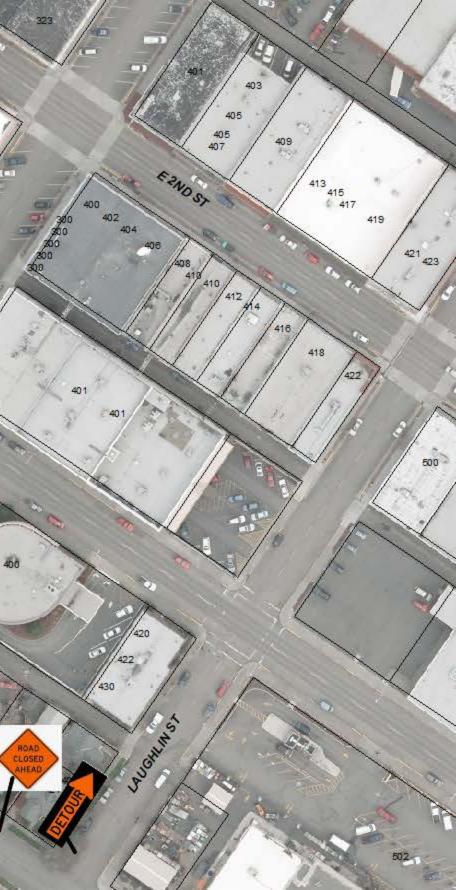

#### Location(s) of closure

Reason for closure (e.g. event, construction, etc.)

**VETERANS STAND DOWN - EVENT** 

## 300 block of East 4th (between Federal & Washington) Federal Street Between 3rd & 4th (closure at alley between Civic and Umgua Bank DI .

مله م ال -1 -1

| Please write the addresses or sections of s | dewalk/street for the requested closure. | Please describe the project or event for the requested closure. |       |  |  |  |  |
|---------------------------------------------|------------------------------------------|-----------------------------------------------------------------|-------|--|--|--|--|
| Closure begin date                          | Time                                     | Closure end date                                                | Time  |  |  |  |  |
| 09/19/2023                                  | 06:00                                    | 09/20/2023                                                      | 04:00 |  |  |  |  |
|                                             |                                          |                                                                 |       |  |  |  |  |