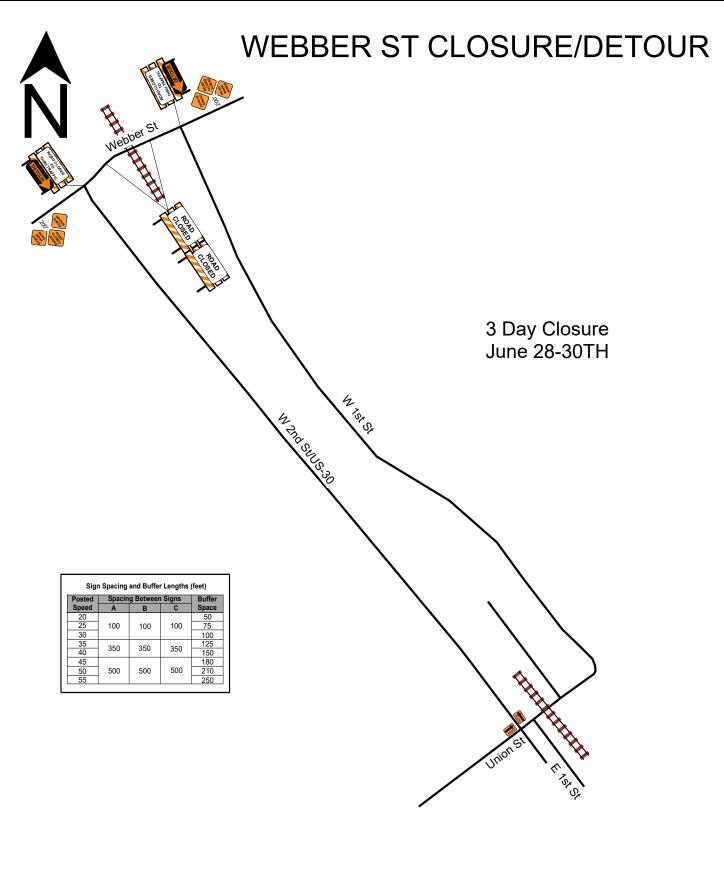

#### Public Works to notify Applicant of final decision

SUBMITTED FOR APPROVAL: UNION PACIFIC RAILROAD BY: LIGHT EM UP LLC

UPRR WEBBER ST CLOSURE DOT#807622K, MP 83.19 CROSSING CLOSURE

25 MPH. DETOUR IN ORDER TO WORK **ON TRACKS** 

THIS TRAFFIC CONTROL PLAN WAS DRAFTED IN ACCORDANCE WITH M.U.T.C.D & IDT SPECIFICATIONS. LIGHT EM UP LLC PROVIDED THIS DRAFT TO THE CUSTOMER AS A SERVICE & IS TO BE SUBMITTED TO THE AUTHORITATIVE AGENCY FOR REVIEW AND MODIFICATION IF NEEDED. LIGHT EM UP LLC ASSUMES NO LIABILITY FOR ACCURACY OR VALIDITY. ALL SIGNAGE SHALL COMPLY WITH IDT TEMPORARY TRAFFIC CONTROL AND MUTCD.