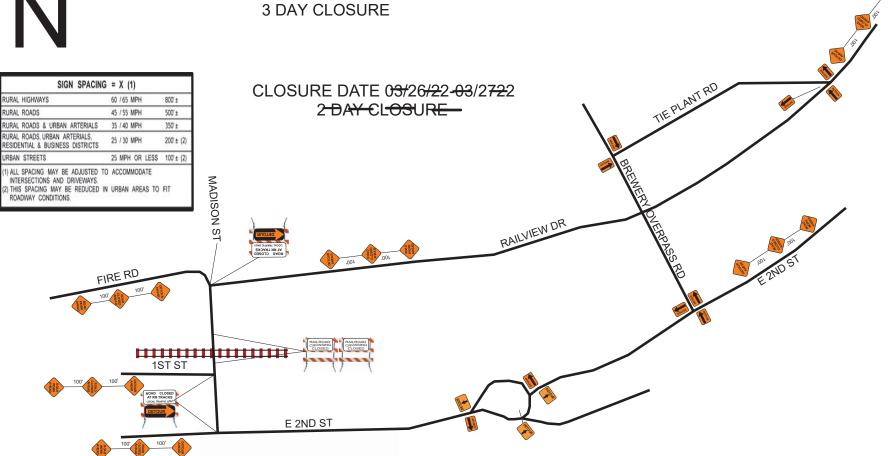

# UPRR MADISON ST CLOSURE

**CLOSURE DATES OVERNIGHT JUNE 14-16 2023** 

SUBMITTED FOR APPROVAL: UNION PACIFIC RAILROAD BY: LIGHT EM UP LLC

UPRR MADISON ST CLOSURE DOT#807631J, MP: 84.60 2 DAY CROSSING CLOSURE

25 MPH SIGN SPACING 100' DETOUR IN ORDER TO WORK ON TRACKS

#### Manifest

- 7 x M4-9 detour (R)
- 6 x W20-1 road work ahead
- 6 x W20-2 detour ahead
- 6 x W20-3 road closed ahead
- 3 x M4-9 detour (L)
- 3 x OC-29 Detour
- 2 x R11-2 road closed R11-2
- 2 x R11-3a road closed 16 km ahead
- 1 x M4-10 Detour M4-10L
- 1 x M4-10 M4-10

THIS TRAFFIC CONTROL PLAN WAS DRAFTED IN ACCORDANCE WITH M.U.T.C.D & ODOT SPECIFICATIONS. LIGHT EM UP LLC PROVIDED THIS DRAFT TO THE CUSTOMER AS A SERVICE & IS TO BE SUBMITTED TO THE AUTHORITATIVE AGENCY FOR REVIEW AND MODIFICATION IF NEEDED.

LIGHT EM UP LLC ASSUMES NO LIABILITY FOR ACCURACY OR VALIDITY.

ALL SIGNAGE SHALL COMPLY WITH ODOT TEMPORARY TRAFFIC CONTROL AND MUTCD.