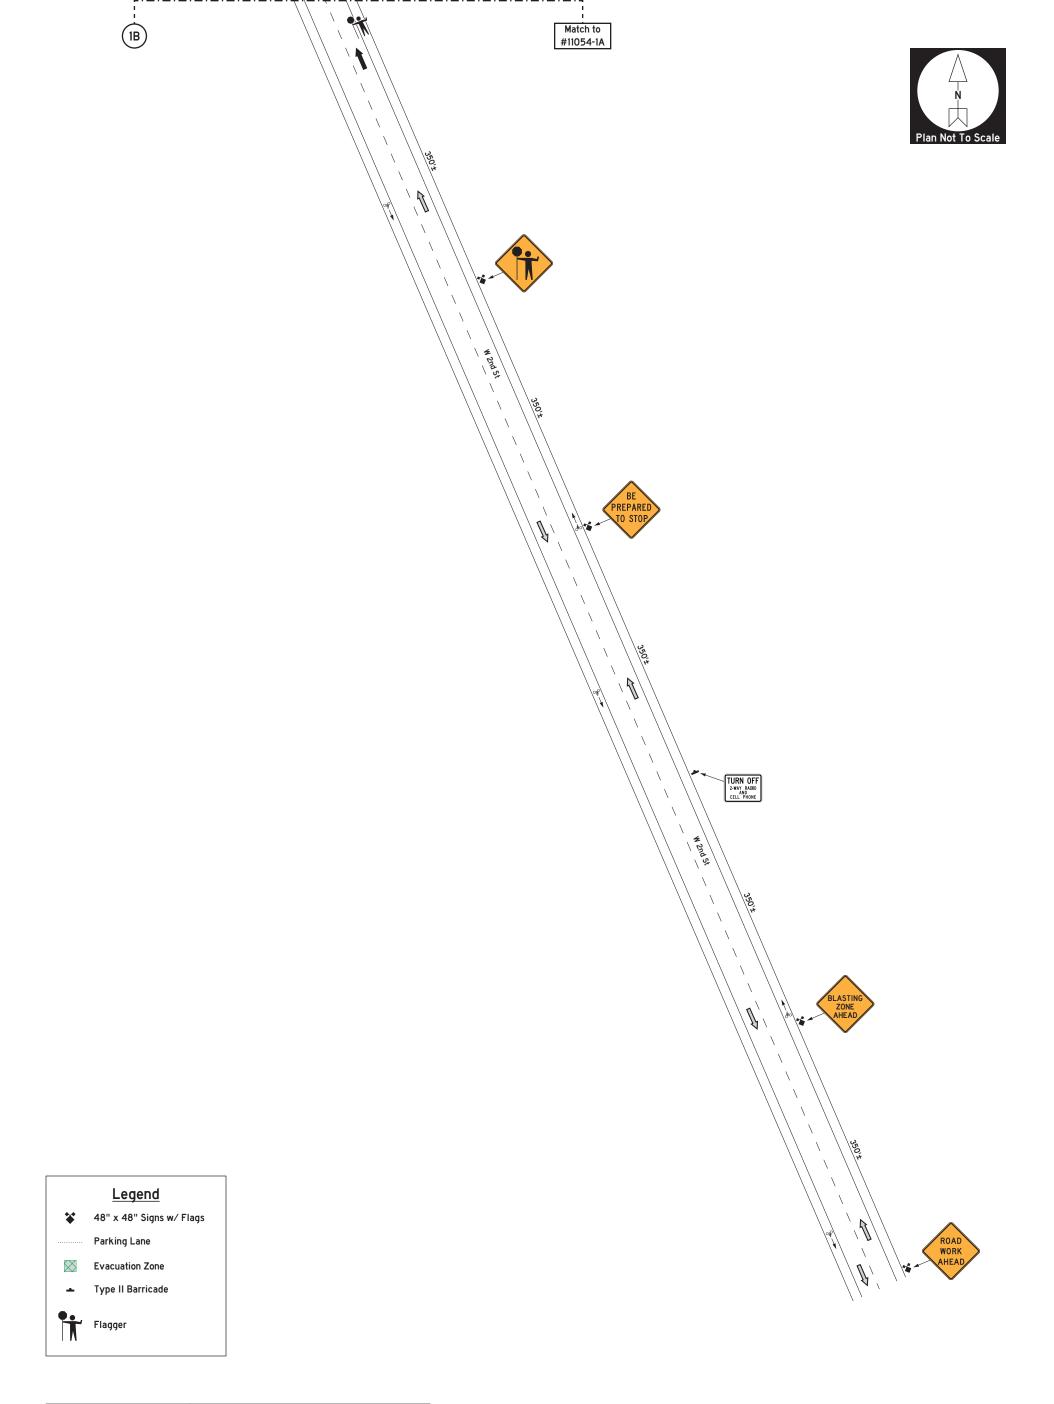

## **Required Attachments**

The applicant may be required to email one or more items to complete this application:

- 1. For street closures, applicants must attach a written and drawn **traffic control plan** that shows the safe and efficient movement of public traffic through or around a work/closure zone while protecting workers, incident responders, and equipment. The traffic control plan will be reviewed per the <u>Oregon Temporary Traffic Control Handbook</u>.
- 2. Applicants for street or City-owned parking lot closures for events or construction work must provide a **Certificate of General Liability Insurance** with a minimum of \$1,000,000 coverage, with stated purpose of on the Certificate for the event and listing The City of The Dalles, 313 Court St. The Dalles, OR 97058 as a co-insured. Insurance is in addition to acknowledgement of responsibility and cannot be cancelled without prior notice to the City.

View the City's policy for insurance requirements here. Read The Dalles Municipal Code 2.24.060 here.