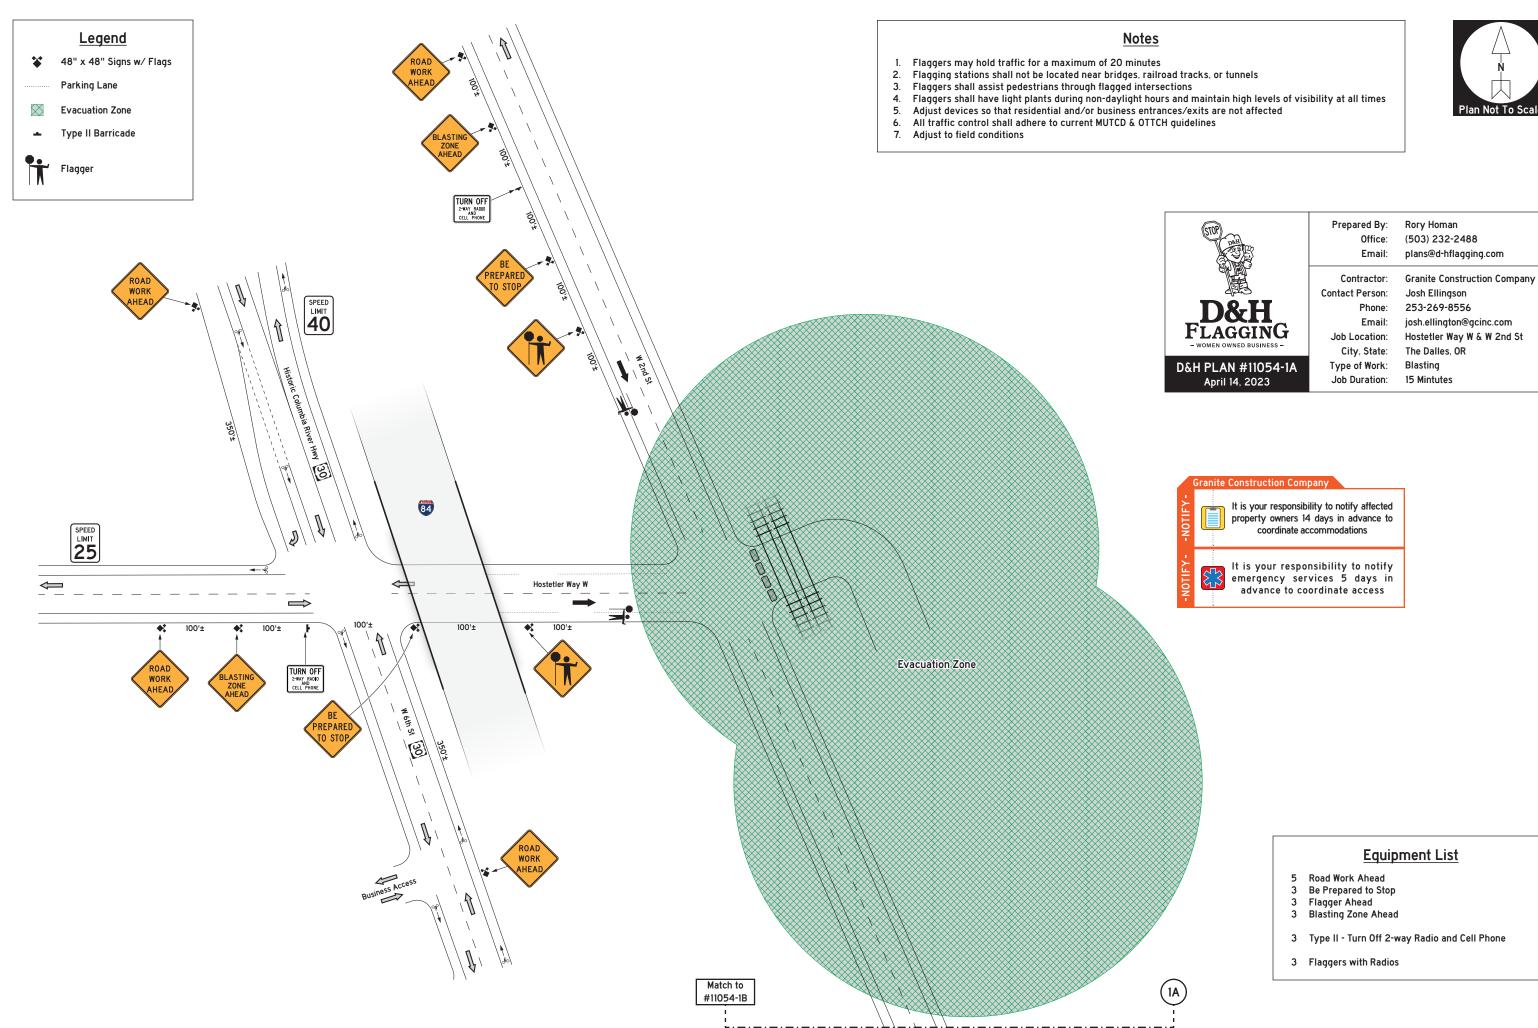

## **Required Attachments**

The applicant may be required to email one or more items to complete this application:

- 1. For street closures, applicants must attach a written and drawn **traffic control plan** that shows the safe and efficient movement of public traffic through or around a work/closure zone while protecting workers, incident responders, and equipment. The traffic control plan will be reviewed per the <u>Oregon Temporary Traffic Control Handbook</u>.
- 2. Applicants for street or City-owned parking lot closures for events or construction work must provide a **Certificate of General Liability Insurance** with a minimum of \$1,000,000 coverage, with stated purpose of on the Certificate for the event and listing The City of The Dalles, 313 Court St. The Dalles, OR 97058 as a co-insured. Insurance is in addition to acknowledgement of responsibility and cannot be cancelled without prior notice to the City.

View the City's policy for insurance requirements here. Read The Dalles Municipal Code 2.24.060 here.