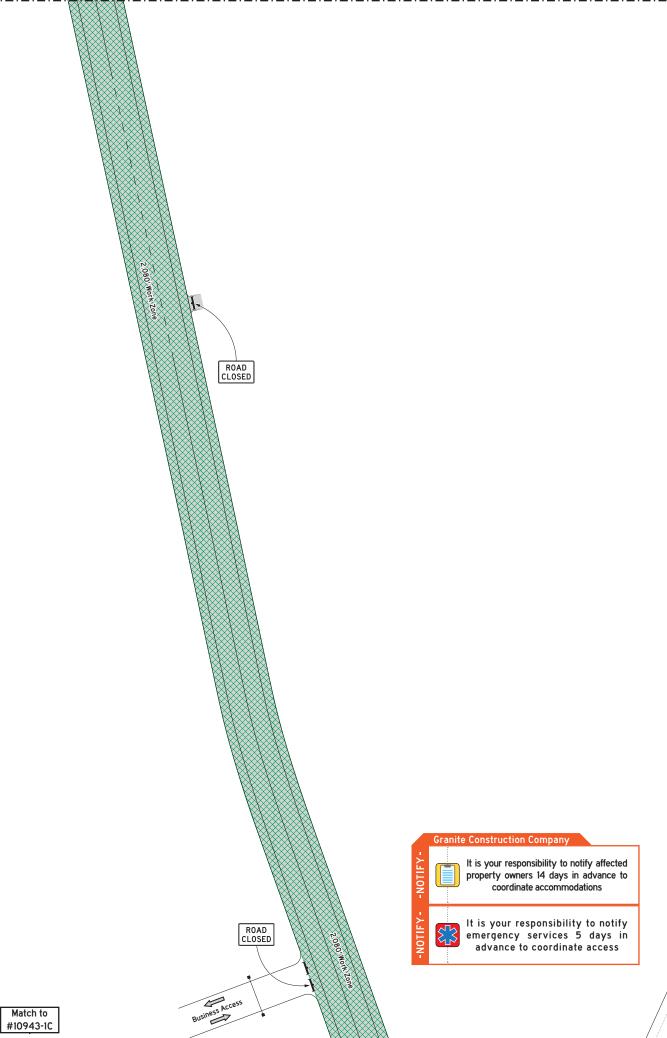

| AUD                      | Prepared By:    | Rory Homan                   |
|--------------------------|-----------------|------------------------------|
| Dett                     | Office:         | (503) 232-2488               |
|                          | Email:          | plans@d-hflagging.com        |
|                          | Contractor:     | Granite Construction Company |
| 4543                     | Contact Person: | Josh Ellingson               |
| D&H                      | Phone:          | 253-269-8556                 |
|                          | Email:          | josh.ellington@gcinc.com     |
| FLAGGING                 | Job Location:   | Hostetler Way W & W 2nd St   |
| - WOMEN OWNED BUSINESS - | City, State:    | The Dalles, OR               |
| D&H PLAN #11054-1B       | Type of Work:   | Blasting                     |
| April 14, 2023           | Job Duration:   | 15 Mintutes                  |

## Equipment List

- Type III Road Closed + Detour (←)

(IB)

City of The Dalles 313 Court Street | PO Box 1790 The Dalles, OR 97058 (541) 296-5481