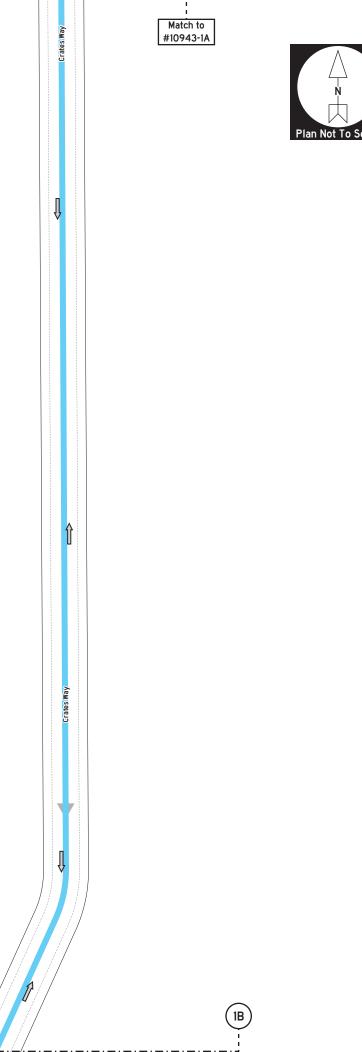

| AUD                      | Prepared By:    | Rory Homan                   |
|--------------------------|-----------------|------------------------------|
| Dett                     | Office:         | (503) 232-2488               |
|                          | Email:          | plans@d-hflagging.com        |
|                          | Contractor:     | Granite Construction Company |
| 4543                     | Contact Person: | Josh Ellingson               |
| D&H                      | Phone:          | 253-269-8556                 |
|                          | Email:          | josh.ellington@gcinc.com     |
| FLAGGING                 | Job Location:   | Hostetler Way W & W 2nd St   |
| - WOMEN OWNED BUSINESS - | City, State:    | The Dalles, OR               |
| D&H PLAN #11054-1B       | Type of Work:   | Blasting                     |
| April 14, 2023           | Job Duration:   | 15 Mintutes                  |

## Equipment List

- Type III Road Closed + Detour (←)

(IB)

City of The Dalles 313 Court Street | PO Box 1790 The Dalles, OR 97058 (541) 296-5481