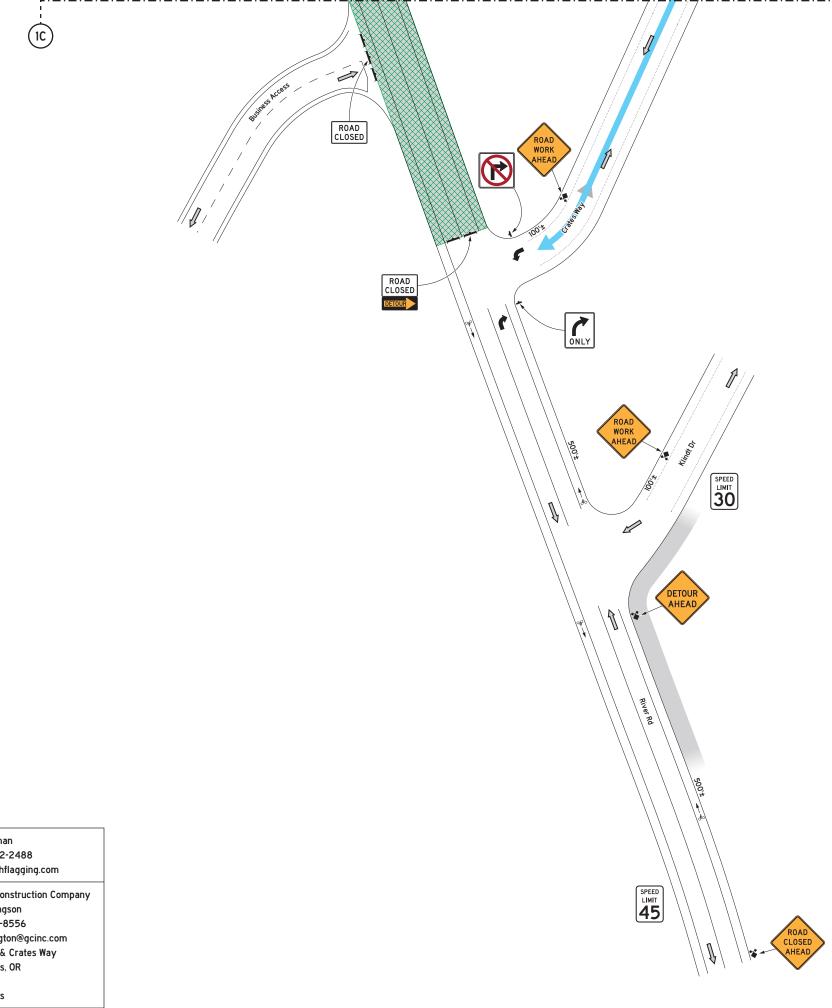

| AUD                      | Prepared By:    | Rory Homan                   |
|--------------------------|-----------------|------------------------------|
| Dett                     | Office:         | (503) 232-2488               |
|                          | Email:          | plans@d-hflagging.com        |
|                          | Contractor:     | Granite Construction Company |
| 4543                     | Contact Person: | Josh Ellingson               |
| D&H                      | Phone:          | 253-269-8556                 |
|                          | Email:          | josh.ellington@gcinc.com     |
| FLAGGING                 | Job Location:   | Hostetler Way W & W 2nd St   |
| - WOMEN OWNED BUSINESS - | City, State:    | The Dalles, OR               |
| D&H PLAN #11054-1B       | Type of Work:   | Blasting                     |
| April 14, 2023           | Job Duration:   | 15 Mintutes                  |

## Equipment List

- Type III Road Closed + Detour (←)

(IB)

City of The Dalles 313 Court Street | PO Box 1790 The Dalles, OR 97058 (541) 296-5481