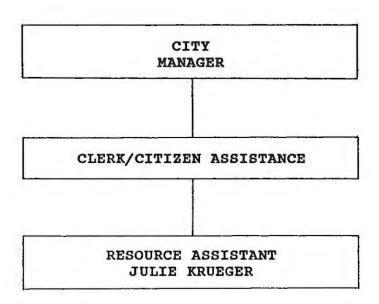

#### CITY CLERK

The City Clerk provides services to the general public, assists in citizen information and resolution of the problems, oversees the central records program of the City and provides leadership of the preparation of the City Council meeting agenda. In addition, the Clerk processes all of the required legislative matters of the City, oversees the Liquor License renewal process and handles special projects including Codes Enforcement.

This budget includes a 243 Resource Assistant to provide back-up for the City Clerk, Secretarial services and assist with implementation of a City-wide records management program.

The major objectives for Fiscal Year 1990-91 are:

#### A. <u>PERSONNEL</u>

With the exception of a Resource Assistant (Clerical) position provided in the City Clerk/Citizens Assistance Department there are no new positions contained in this proposed budget.