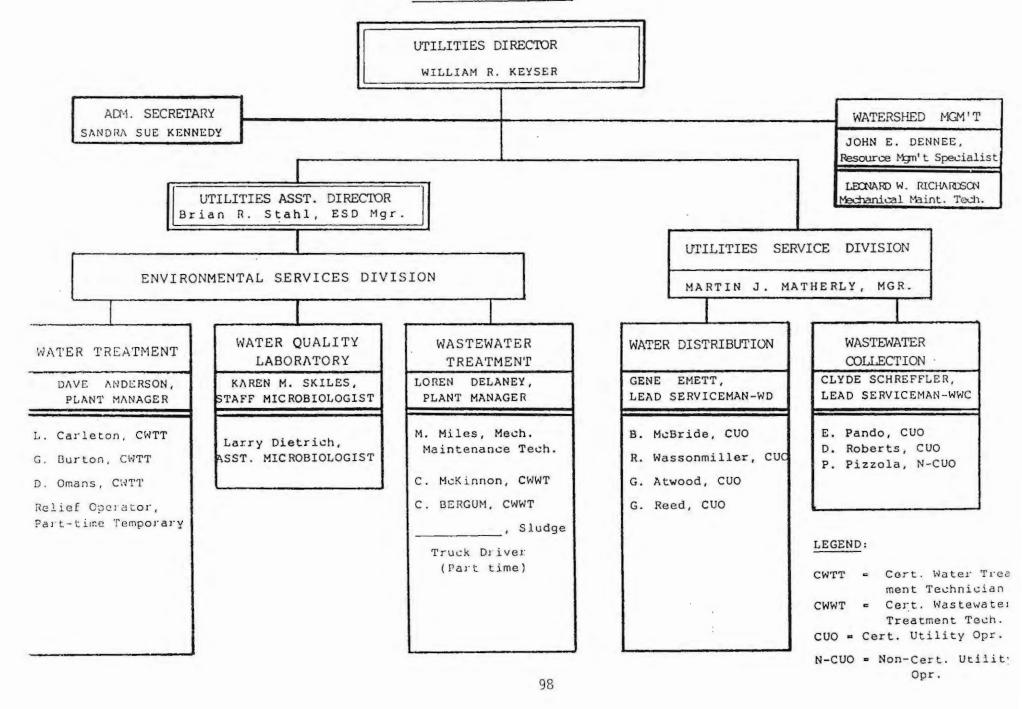

## V. CHANGES

The proposed FY 1990-91 Budget contains some changes that should be brought to your attention. In summary, following is a highlighting of the changes.

- A. The proposed budget eliminates the Codes Enforcement Department and Officer. Normal duties will be shared between the Community & Economic Development Department and the Public Safety Department.
- B. The Finance Department has replaced the former General Services Department. All City finance/purchasing needs are provided by this department. The Budget provides for a full time CPA finance director.
- C. The Personnel Department is created and will provide a full time personnel management program covering all City departmental needs. This position is directly responsible to the City Manager.
- D. The Transportation and Buildings Division replaces the former Operations Department, and is folded into the Community & Economic Development Department for management control as a management division.
- E. The Projects Management/Engineering Department is created and serves directly responsible to the City Manager. This function was formerly identified in the old Operations Department.
- F. The Utilities Department now consists of only two major divisions. The <u>Environmental Services Division</u> includes Water Treatment, Wastewater Treatment, and the Water Quality Monitoring Laboratories. The <u>Utilities Services Division</u> includes Water Distribution Operations, Wastewater Collection Operations, Watershed Maintenance, and Water Treatment Plant Maintenance functions.
- H. The Convention & Visitors Bureau budget is incorporated into this proposed budget as an identified department.