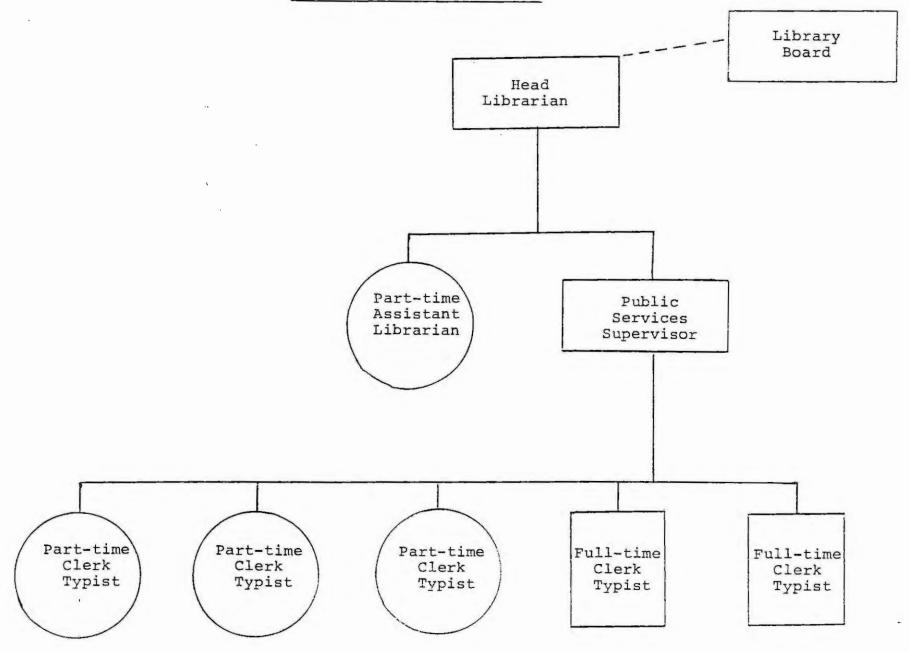

rmation which is done on a monthly rotating collection basis. Assistance is provided in using indexes, card catalog, equipment, requests for information both by telephone and in person. The Library staff checks books in and out, sends overdue notices and bills, registers patrons and shelves books as required.

The weekly Children's Storyhour for preschoolers is provided to stimulate children to read and use the library facility. Another service staff made available is the meeting room that is accessible to the public on all days and evenings that the library is open.

The major objectives of the Library are:

- 1. Acquisition of Grant to construct the mezzanine.
- 2. Analysis of book and service use and development of an updated policy on material retention.

# LIBRARY ORGANIZATION CHART



|              |                                       |                                   | DODGET                           |                               |                 |         |               |
|--------------|---------------------------------------|-----------------------------------|----------------------------------|-------------------------------|-----------------|---------|---------------|
| DEPT:        | 49 LIBRARY                            |                                   | FUND: 11 GEN                     | ERAL                          |                 |         |               |
| LINE<br>ITEM |                                       | ACTUAL<br>HISTORY<br>PRIOR-2 YRS. | ACTUAL<br>HISTORY<br>PRIOR-1 YR. | CURRENT<br>APPROVED<br>BUDGET | PROPOSED        | REVISED