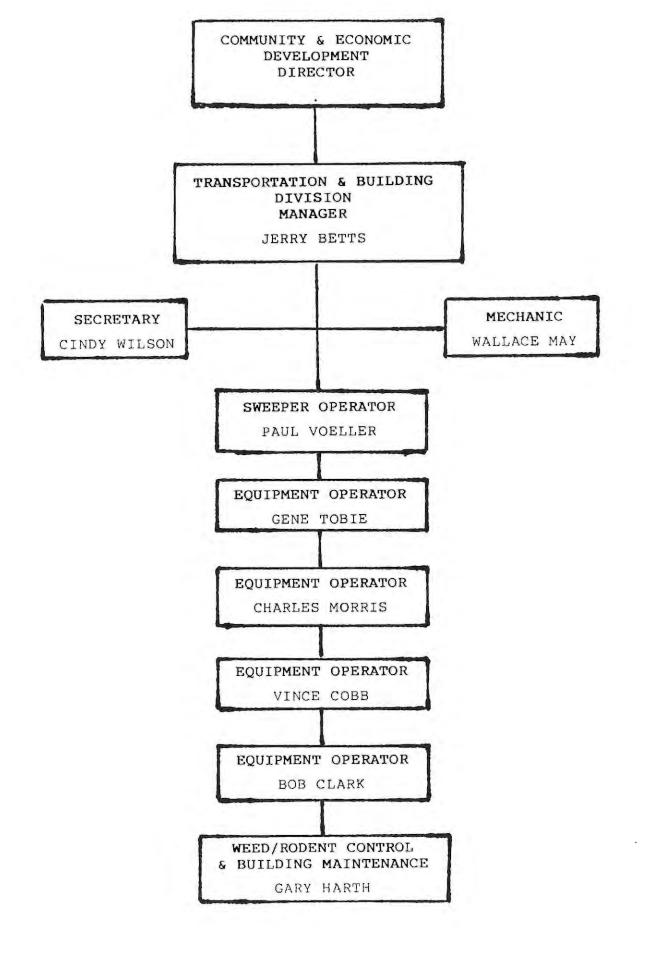

ies are City-wide clean-up, including daily street sweeping, signs for traffic control, emergency snow removal, street-traffic control painting, vector control, weed control and citizens assistance. Also, emergency response to flood and landslide control, support to the Traffic Safety Commission and sale of surplus City vehicles and equipment.

This Division, formerly know as the Operations Department, is folded into the Community and Economics Development Department for department head management responsibility.

The major objectives are:

- Completion of a transportation facilities Master Plan.
- 2. Development of a comprehensive street repair and maintenance program.
- 3. In cooperation with the City Public Safety Department, will finalize a City-wide disaster emergency response plan.



|       |                             |              | Dobdell      |            |          |         |         |
|-------|-----------------------------|--------------|--------------|------------|----------|---------|---------|
| DEPT. | 54 TRANSPORTATION & REVENUE | BUILDING     | FUND: 14 STR | EET        |          |         |         |
|       |                             | ACTUAL       | ACTUAL       | CURRENT    |          |         |         |
| LINE  |                             | HISTORY      | HISTORY      | APPROVED   |          |         |         |
| ITEM  | DESCRIPTION                 | PRIOR-2 YRS. | PRIOR-1 YR.  | BUDGET     | PROPOSED | REVISED | ADOPTED |
|       | RENENUE                     |              |              |            |          |         |         |