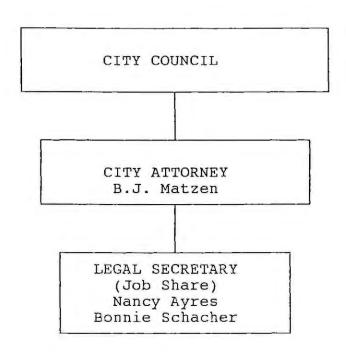

#### CITY ATTORNEY

The City Attorney manages all actions, suits or proceedings in which the City is legally interested, attends to the prosecution of all person charged in Municipal Court and gives advice and opinions on legal questions concerning any matter in which the City is interested. The Attorney provides legal advice, representation and assistance in the providing of City services and carries out the established goals of the City Council. He is a member of the Oregon State Bar and is required by Oregon State Statute to attend 15 hours of continuing legal education each year. State Statutes require that the City Attorney meet the regulations set for trial procedures and discovery procedures. The 1990-91 objectives are as follows: (1) Continue revision of City Ordinances; (2) Foreclose on delinquent City liens; (3) Develop a set of standard contracts for use by the City; and (4) remain accessible to City staff on a day to day basis.