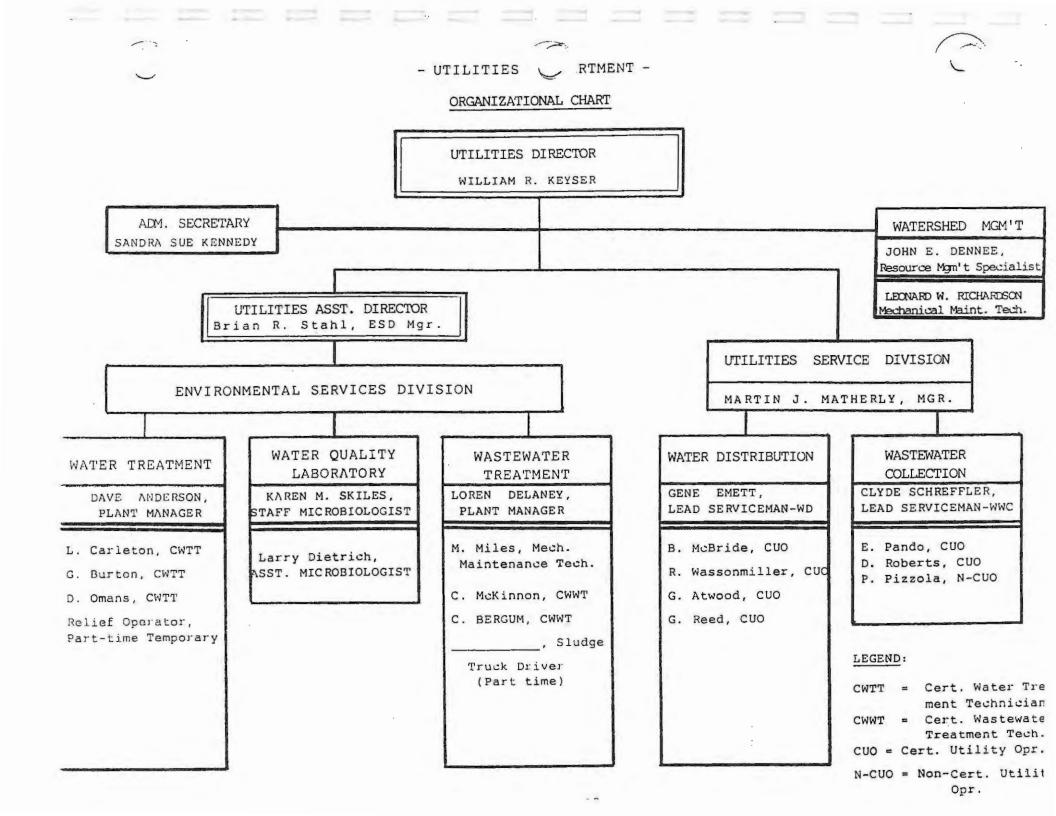

## V. CHANGES

The proposed FY 1990-91 Budget contains some changes that should be brought to your attention. In summary, following is a highlighting of the changes.

- A. The proposed budget eliminates the Codes Enforcement Department and Officer. Normal duties will be shared between the Community & Economic Development Department and the Public Safety Department.
- B. The Finance Department has replaced the former General Services Department. All City finance/purchasing needs are provided by this department. The Budget provides for a full time CPA finance director.
- C. The Personnel Department is created and will provide a full time personnel management program covering all City departmental needs. This position is directly responsible to the City Manager.
- D. The Transportation and Buildings Division replaces the former Operations Department, and is folded into the Community & Economic Development Department for management control as a management division.
- E. The Projects Management/Engineering Department is created and serves directly responsible to the City Manager. This function was formerly identified in the old Operations Department.
- F. The Utilities Department now consists of only two major divisions. The <u>Environmental Services Division</u> includes Water Treatment, Wastewater Treatment, and the Water Quality Monitoring Laboratories. The <u>Utilities Services Division</u> includes Water Distribution Operations, Wastewater Collection Operations, Watershed Maintenance, and Water Treatment Plant Maintenance functions.
- H. The Convention & Visitors Bureau budget is incorporated into this proposed budget as an identified department.