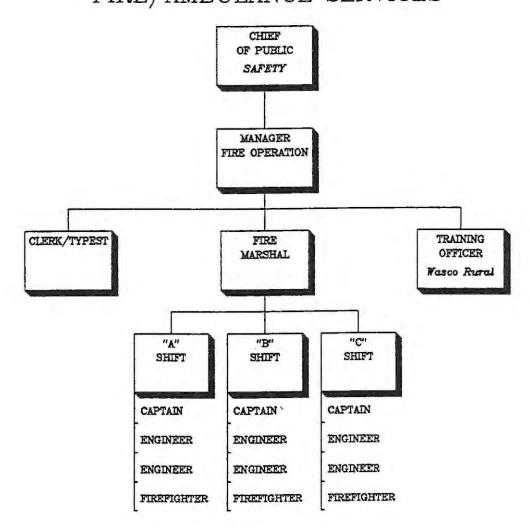

| 604,784 | 604,7 |

DEPARTMENT TOTAL 497,787.08 501,087.60 620,746.00 604,784 604,78

#### AMBULANCE

The Ambulance Department strives to maintain and improve all levels of service in providing fire protection including the support services and increasing emergency medical service levels.

#### Major objectives are:

- 1. To upgrade fire personnel accreditation levels and board of medical examiners certification levels in EMS.
- 2. Improve Training in basic and technical areas.
- 3. Upgrade the capability of department personnel through training.
- 4. Analyze the ambulance charges for services in an effort to make ambulance service self-sustaining.
- 5. Enhance employee safety through funding of phase 2 of a hepatitis shot program.

# DEPARTMENT OF PUBLIC SAFETY FIRE/AMBULANCE SERVICES



# PERSONNEL ROSTER

# DEPARTMENT OF PUBLIC SAFETY/AMBULANCE

| POSITION | POSITION NAME | PAY PLAN | SALARY |
|----------|---------------|----------|--------|
| Engineer | Mark Roth     | 4/4      | 2099   |
| Engineer | Larry Lange   | 4/4      | 2099   |
| Engineer | Jim Green     | 4/4      | 2099   |

| DEPT: | 47 | PUBLIC | SAFETY/AMBULANCE | FUND: | 11 | GENERAL |
|-------|----|--------|------------------|-------|----|---------|
|       | _  |        |                  |       |    |         |

| REQUIREMENTS  PERSONAL SERVICES  60111 REGULAR SALARIES 61,932.00 67,676.54 73,377.00 84,945 84,94  60112 PART TIME/TEMPORARY 24,268.71 23,451.94 17,361.00 15,673 15,67  OVERTIME SALARIES 24,268.71 23,451.94 17,361.00 15,673 15,67  OVERTIME SALARIES 29,910.36 31,504.01 41,404.00 42,480 42,