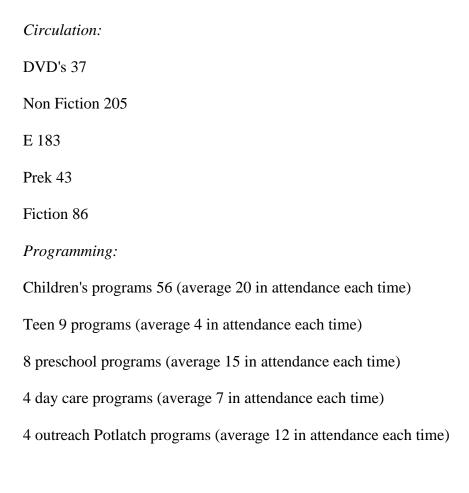

|                                  |                           |                    | Number of kits        |        |           |
|       | 7                             |                             | 120                                   | 20                          | 70             | 50               | 400            |                 | 109   |                                  |                                                |                      |                                   | 7                 | 17                                | 7                 | 16                | 11                         | 6                                | 4                         | 6                  |                       |        |           |

### Dufur Statistics for May 2022:



### Maupin statistics for May:

Nothing submitted



CUSTOMER

The Dalles-Wasco County Library

Jeff Wavrunek 722 Court Street The Dalles, OR 97058 7052 Americana Parkway Columbus, OH 43068 Toll Free: (800) 331-3188 Fax: (614) 759-2098

### **QUOTATION**

#### QUOTE/PROJECT DESCRIPTION

Farber Sprinter Bookmobile

Mercedes Sprinter 3500, 170" Wheelbase, High Roof, Extended Length

| 1.506.2042    | 97058                                  | _                                         |                           |                                      | TOTA | L LINIT PRICE |       | ¢220 642 0  |
|---------------|----------------------------------------|-------------------------------------------|---------------------------|--------------------------------------|------|---------------|-------