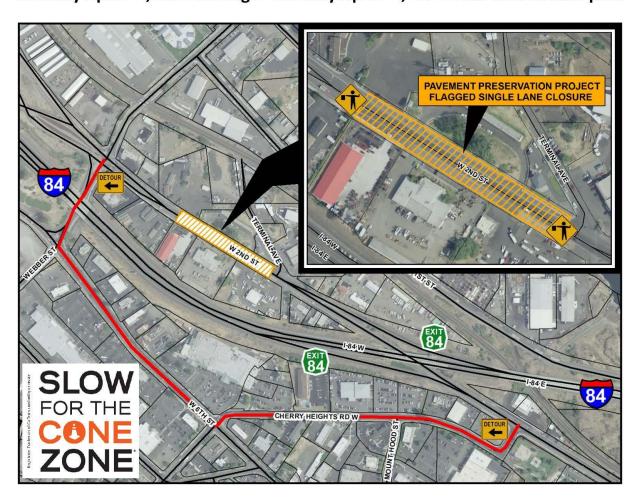

FOR RELEASE: IMMEDIATELY

The City of The Dalles Public Works Department will work on a pavement preservation project on Monday April 12, 2021 through Thursday April 14, 2021 at the following location:

**West 2<sup>nd</sup> Street between Webber Street and Cherry Heights Road –** The westbound lane will be closed for repairs on a section of roadway. Westbound motorists on Interstate 84, using exit 84, will be flagged to a single lane next to the construction zone. Expect delays.

Motorists, bicycles and pedestrians are asked to use detours around the work zone during work hours. The street will be reopened to the traveling public each evening.

Work hours will be 7:00 a.m. to 5:00 p.m.

--end--

--see attached map--

The Dalles – West 2<sup>nd</sup> Street between Webber Street and Cherry Heights Road The westbound lane will be closed for repairs on a section of roadway. Westbound motorists on Interstate 84, using exit 84, will be flagged to a single lane. Monday April 12, 2021 through Thursday April 14, 2021 7:00 a.m. to 5:00 p.m.