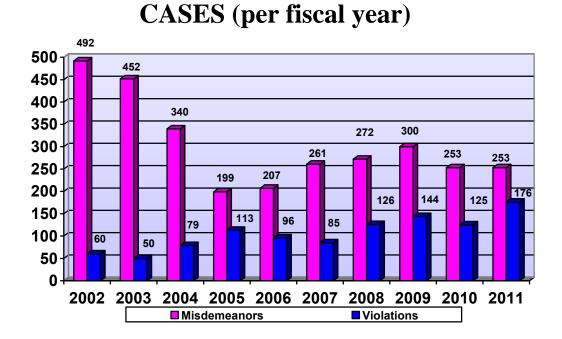

ain assessments for support of statewide police training, drug and alcohol, crime victims' compensation and community correction programs from convicted persons. The Court also collects fines for the City's General Fund.

The court operates a Violations Bureau for individuals charged with violations who may qualify for disposition or deferral. Those reporting for arraignment are given four options: Plead not guilty, guilty, no contest, or request to see the Judge. The Violations Bureau utilizes a schedule to apply the fine amount for those pleading guilty or no contest.

The Municipal Court is located in the Lebanon Justice Center.

- Slight decrease from 2010/2011 in overall Materials and Services.
- Slight increase in Transfers Out To Info System Services.

### **Criminal Cases Filed**



### **CHARGES** (per fiscal year)



## **Traffic Cases Filed**



CASES (per fiscal year)

**CHARGES** (per fiscal year)



|             |             |                | A                 | City of Lel<br>dopted Budget R | Danon, OR<br>Report FY 2011-12  |                  |                  |                 |
|-------------|-------------|----------------|-------------------|--------------------------------|---------------------------------|------------------|------------------|-----------------|
| 2009 Actual | 2010 Actual | 2011<br>Budget | 2011<br>Estimated | Account                        | Description                     | 2012<br>Proposed | 2012<br>Approved | 2012<br>Adopted |
|             |             |                |                   | 170                            | MUN