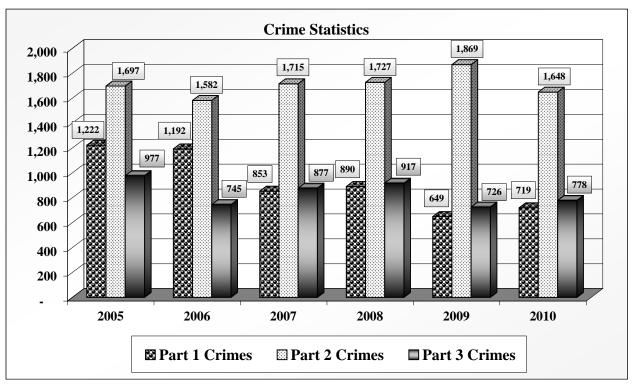

years. Both
  officers involved in the incident received injuries. Officer Justin Bach received a stab
  wound to the arm and Officer George Dominy was protected from multiple stabs to the
  chest by his ballistic vest. The suspect has fully recovered from the gunshot wound to
  the abdomen.

Staffing challenges have been a significant issue for the department. However, criminal investigations and traffic enforcement remain our top priority.

- Leasing costs have reduced considerably, as a result of planning for lease-to-own City vehicles.
- For the second consecutive year, there is a decrease in Materials and Services, and Capital Outlay.
- The slight increase in Computer Support Expense is due to an upgrade that will be installed in the New World Software utilized by the department.





<u>Part I</u> crimes are crimes such as homicide, rape, robbery (aggravated), burglary, theft, unauthorized use of a motor vehicle and arson.

<u>Part II</u> crimes are less serious crimes such as animal ordinance violations, garbage littering, noncriminal domestic disturbance (no physical violence, a verbal argument for example), curfew, runaway (juveniles only) and all other.

<u>Part III</u> crimes are hit and run misdemeanor and felony, reckless driving, eluding, driving while suspended (misdemeanor and felony revoked), failure to display an operator's license, detox, mental, warrant, stolen vehicle, stolen property and fugitive.

|             |             |                | A              | dopted Budget R                | Report FY 2011-12                                    |