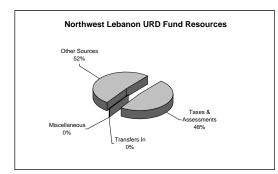

Lebanon Urban Renewal District

## Requirements by Dept. & Type:

NW Lebanon URD—925 NW Lebanon URD Wetland Mitigation—928 NW Lebanon URD Project Construction—929 NW Lebanon URD 1999 Bonds—930 NW Lebanon URD Bond Construction—931



#### NORTHWEST LEBANON URBAN RENEWAL DISTRICT Adopted for the Fiscal Year 2011-2012

| RESOURCES            |              |
|----------------------|--------------|
| Taxes & Assessments  | \$ 2,940,367 |
| Licenses & Permits   | -            |
| Fines & Forfeits     | -            |
| Intergovernmental    | -            |
| Charges for Services | -            |
| Miscellaneous        | 16,250       |
| Transfers In         | -            |
| Other Sources        | 3,125,643    |
| Internal Charges     | -            |
| Total Resources      | \$ 6,082,260 |



| REQUIREM             | ENTS      |
|----------------------|-----------|
| Personal Services    | \$-       |
| Materials & Services | 953,428   |
| Capital Outlay       | 659,750   |
| Transfers Out        | 439,183   |
| Contingencies        | 3,397,532 |
| Debt Service         | 632,367   |
| Unappropriated       | -         |

\$ 6,082,260



#### Adopted Requirements by Department and Type

| Dept-Activity                  | ersonal<br>ervices | Materials<br>Services | Capital<br>Outlay | Interfund<br>Transfers | ( | Contingency<br>Fund | Debt<br>Service | ι  | Jnapprop | Adopted<br>Budget | Percent<br>of Fund<br>Budget |
|--------------------------------|--------------------|-----------------------|-------------------|------------------------|---|---------------------|------------