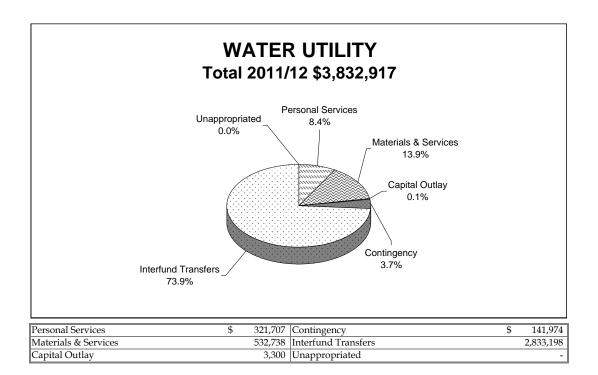

### **ENTERPRISE FUND** (Fund accounts for the acquisition, operation, maintenance and financing, and related debt service of the municipal water and wastewater systems):

| Enterprise Fund Requirements by Departments and Type | 60 |
|------------------------------------------------------|----|
| 430 Water Utility                                    | 61 |
| 435 Water Utility Capital Improvement Program        | 66 |
| 436 Water Bond Debt Service                          | 68 |
| 450 Storm Drain Utility                              | 70 |
| 470 Wastewater Utility                               | 73 |
| 474 Sewer & Lateral Replacement                      | 78 |
| 475 Wastewater Utility Capital Improvement Program   | 80 |
| 476 Wastewater Bond Debt Service                     | 82 |
| 477 Effluent Discharge Sys Imp                       | 84 |
| 478 2011 Wastewater Bond Project                     | 86 |