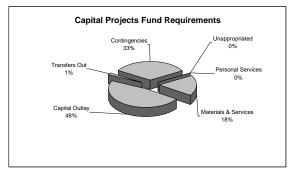

#### **CITY OF LEBANON** BUDGET SUMMARY BY FUND TYPE, RESOURCES AND REQUIREMENTS Adopted for the Fiscal Year 2011-2012

|                      | General      | Debt<br>Service | Enterprise   |       | pecial<br>evenue |    | Special<br>sessment | Capital<br>Projects | Trust         | Urban<br>Renewal | Totals       |
|----------------------|--------------|-----------------|--------------|-------|------------------|----|---------------------|---------------------|---------------|------------------|--------------|
|                      |              |                 |              | RESC  | URCES            |    |                     |                     |               |                  |              |
| Taxes & Assessments  | \$ 3,631,000 | \$ 1,473,100    | \$-          | \$    | 21,200           | \$ | -                   | \$<br>178,100       | \$<br>-       | \$ 3,313,367     | \$ 8,616,767 |
| Licenses & Permits   | 1,742,400    | -               | -            |       | 203,000          |    | -                   | -                   | -             | -                | 1,945,400    |
| Fines & Forfeits     | 380,000      | -               | -            |       | -                |    | -                   | -                   | 185,000       | -                | 565,000      |
| Intergovernmental    | 347,000      | -               | -            | 1,    | ,502,253         |    | -                   | 1,772               | -             | -                | 1,851,025    |
| Charges for Services | 10,100       | -               | 7,963,000    |       | 15,000           |    | -                   | -                   | -             | -                | 7,988,100    |
| Miscellaneous        | 229,000      | 2,700           | 163,800      |       | 224,600          |    | -                   | 1,068,850           | -             | 16,750           | 1,705,700    |
| Transfers In         | 2,317,248    | -               | 3,456,839    | 2     | ,765,019         |    | -                   | 293,840             | -             | -                | 8,832,946    |
| Other Sources        | 770,000      | -               | 4,996,239    |       | 781,892          |    | 31,260              | 4,365,198           | -             | 3,387,786        | 14,332,375   |
| Internal Charges     | -            | 152,070         | -            |       | -                |    | -                   | -                   | -             | -                | 152,070      |
| TOTAL RESOURCES      | \$ 9,426,748 | \$ 1,627,870    | \$16,579,878 | \$5   | ,512,964         | \$ | 31,260              | \$<br>5,907,760     | \$<br>185,000 | \$ 6,717,903     | \$45,989,383 |
|                      |              |                 |              |       |                  |    |                     |                     |               |                  |              |
|                      |              |                 | R            | EQUIF | REMENTS          | S  |                     |                     |               |                  |              |
| Personal Services    | \$ 6,788,846 | \$-             | \$ 553,634   | \$ 1, | ,111,010         | \$ | -                   | \$<br>-             | \$<br>-       | \$-              | \$ 8,453,490 |
| Materials & Services | 1,335,543    | -               | 1,249,410    | 2,    | ,696,802         |    | 26,000              | 1,050,370           | 185,000       | 967,059          | 7,510,184    |
| Capital Outlay       | 26,310       | -               | 5,968,112    |       | 817,665          |    | -                   | 2,813,085           | -             | 678,406          | 10,303,578   |
| Transfers Out        | 497,602      | -               | 6,803,228    |       | 776,316          |    | -                   | 84,169              | -             | 671,631          | 8,832,946    |
| Contingencies        | 643,489      | -               | 371,418      |       | 111,171          |    | 5,260               | 1,955,136           | -             | 3,535,940        | 6,622,414    |
| Debt Service         | 134,958      | 1,607,870       | 1,627,339    |       | -                |    | -                   | -                   | -             | 864,867          | 4,235,034    |
| Other Financing Use  | -            | -               | -            |       | -                |    | -                   | -                   | -             | -                | -            |
| Unappropriated       | -            | 20,000          | 6,737        |       | -                |    | -                   | 5,000               | -             | -                | 31,737       |
| TOTAL REQUIREMENTS   | \$ 9,426,748 | \$ 1,627,870    | \$16,579,878 | \$ 5  | ,512,964         | \$ | 31,260              | \$<br>5,907,760     | \$<br>185,000 | \$ 6,717,903     | \$45,989,383 |