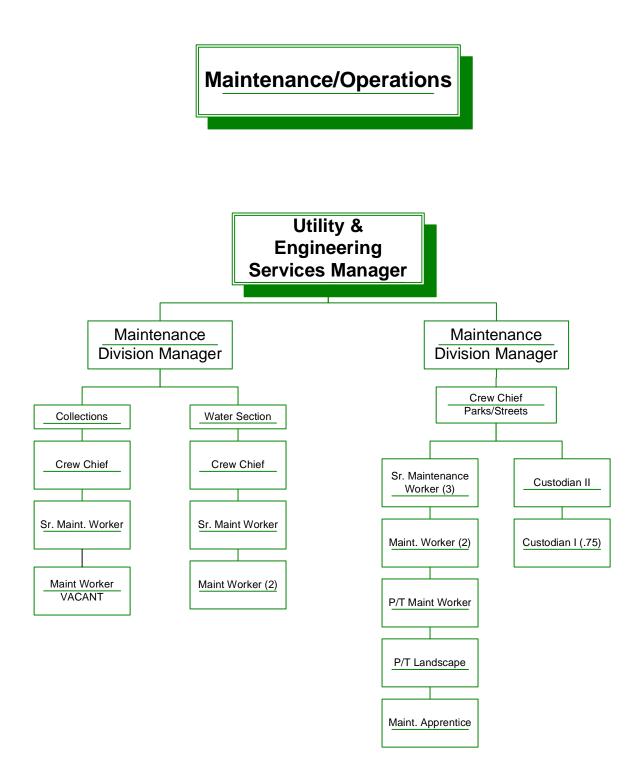

#### ADMINISTRATIVE STAFF

City Manager: Assistant City Manager: Chief of Police: City Attorney: City Clerk/Recorder: Community Development Manager: Finance Manager: Information Services: Library Services Manager: Senior Services Manager: Utility & Engineering Services Manager: John Hitt Ginger Allen Thor Dahle Trē Kennedy Linda Kaser Walt Wendolowski Dean Baugh Thor Dahle Denice Lee Kindra Oliver Dan Grassick