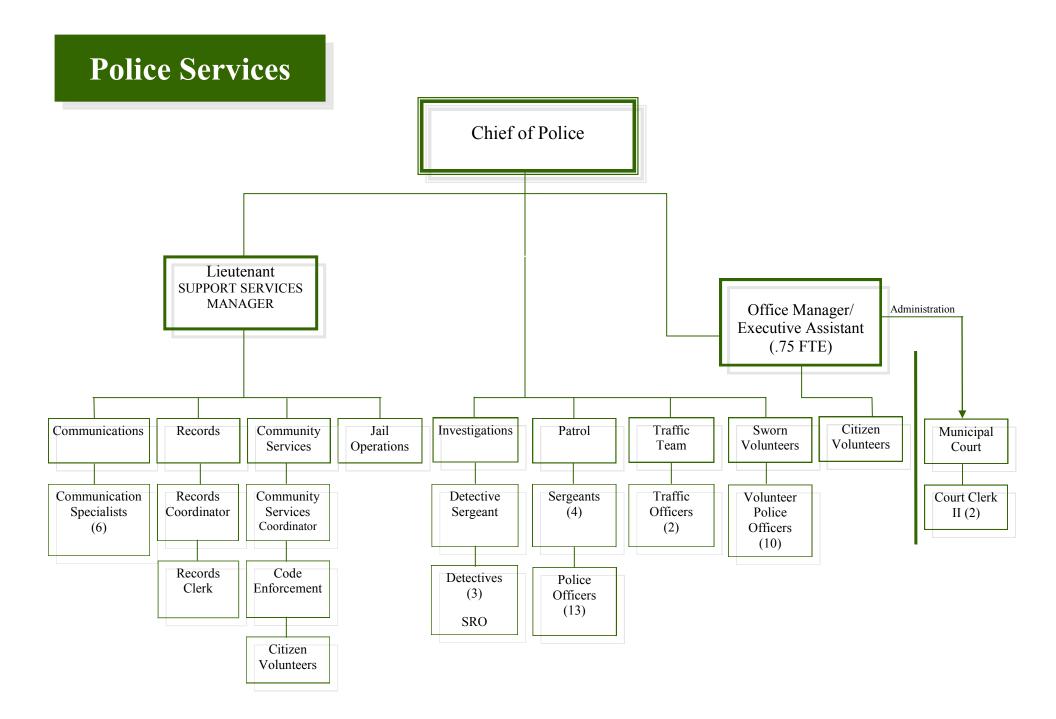

#### ADMINISTRATIVE STAFF

City Manager: Assistant City Manager: Chief of Police: City Attorney: City Clerk/Recorder: Community Development Manager: Finance Manager: Information Services: Library Services Manager: Senior Services Manager: Utility & Engineering Services Manager: John Hitt Ginger Allen Thor Dahle Trē Kennedy Linda Kaser Walt Wendolowski Dean Baugh Thor Dahle Denice Lee Kindra Oliver Dan Grassick