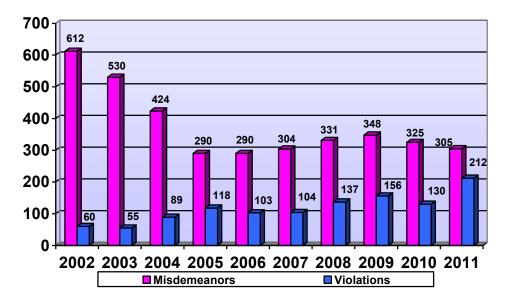

ide police training, drug and alcohol, crime victims' compensation and community correction programs from convicted persons. The Court also collects fines for the City's General Fund.

The court operates a Violations Bureau for individuals charged with violations who may qualify for disposition or deferral. Those reporting for arraignment are given four options: Plead not guilty, guilty, no contest, or request to see the Judge. The Violations Bureau utilizes a schedule to apply the fine amount for those pleading guilty or no contest.

The Municipal Court is located in the Lebanon Justice Center.

- Slight decrease from 2010/2011 in overall Materials and Services.
- Slight increase in Transfers Out To Info System Services.

### **Criminal Cases Filed**



### **CHARGES** (per fiscal year)



## **Traffic Cases Filed**



CASES (per fiscal year)

**CHARGES** (per fiscal year)



|             |             |                | A                 | City of Lel<br>dopted Budget R | Danon, OR<br>Report FY 2011-12  |                  |                  |                 |
|-------------|-------------|----------------|-------------------|--------------------------------|---------------------------------|------------------|------------------|-----------------|
| 2009 Actual | 2010 Actual | 2011<br>Budget | 2011<br>Estimated | Account                        | Description                     | 2012<br>Proposed | 2012<br>Approved | 2012<br>Adopted |
|             |             |                |                   | 170                            | MUNICIPAL COURT                 |