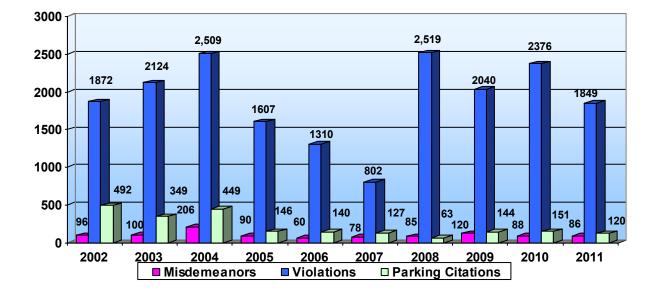

alcohol, crime victims' compensation and community correction programs from convicted persons. The Court also collects fines for the City's General Fund.

The court operates a Violations Bureau for individuals charged with violations who may qualify for disposition or deferral. Those reporting for arraignment are given four options: Plead not guilty, guilty, no contest, or request to see the Judge. The Violations Bureau utilizes a schedule to apply the fine amount for those pleading guilty or no contest.

The Municipal Court is located in the Lebanon Justice Center.

- Slight decrease from 2010/2011 in overall Materials and Services.
- Slight increase in Transfers Out To Info System Services.

### **Criminal Cases Filed**



### **CHARGES** (per fiscal year)



## **Traffic Cases Filed**



CASES (per fiscal year)

**CHARGES** (per fiscal year)



|             |             |                | A                 | City of Lel<br>dopted Budget R | Danon, OR<br>Report FY 2011-12  |                  |                  |                 |
|-------------|-------------|----------------|-------------------|--------------------------------|---------------------------------|------------------|------------------|-----------------|
| 2009 Actual | 2010 Actual | 2011<br>Budget | 2011<br>Estimated | Account                        | Description                     | 2012<br>Proposed | 2012<br>Approved | 2012<br>Adopted |
|             |             |                |                   | 170                            | MUNICIPAL COURT                 |                  |