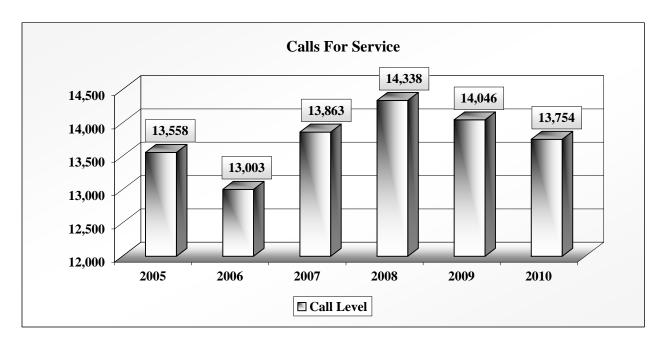

29 years. Both
  officers involved in the incident received injuries. Officer Justin Bach received a stab
  wound to the arm and Officer George Dominy was protected from multiple stabs to the
  chest by his ballistic vest. The suspect has fully recovered from the gunshot wound to
  the abdomen.

Staffing challenges have been a significant issue for the department. However, criminal investigations and traffic enforcement remain our top priority.

- Leasing costs have reduced considerably, as a result of planning for lease-to-own City vehicles.
- For the second consecutive year, there is a decrease in Materials and Services, and Capital Outlay.
- The slight increase in Computer Support Expense is due to an upgrade that will be installed in the New World Software utilized by the department.





<u>Part I</u> crimes are crimes such as homicide, rape, robbery (aggravated), burglary, theft, unauthorized use of a motor vehicle and arson.

<u>Part II</u> crimes are less serious crimes such as animal ordinance violations, garbage littering, noncriminal domestic disturbance (no physical violence, a verbal argument for example), curfew, runaway (juveniles only) and all other.

<u>Part III</u> crimes are hit and run misdemeanor and felony, reckless driving, eluding, driving while suspended (misdemeanor and felony revoked), failure to display an operator's license, detox, mental, warrant, stolen vehicle, stolen property and fugitive.

|             |             |                | A              | dopted Budget R                | Report FY 2011-12                                    |