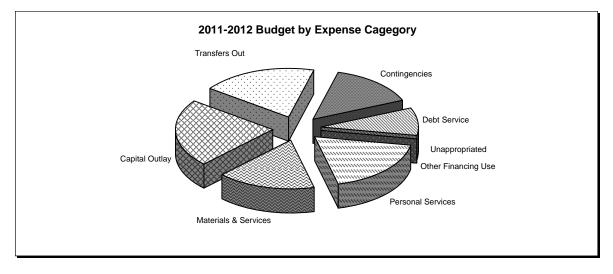

#### **CITY OF LEBANON** BUDGET SUMMARY BY FUND TYPE, RESOURCES AND REQUIREMENTS Adopted for the Fiscal Year 2011-2012

|                      | General      | Debt<br>Service | Enterprise   |       | pecial<br>evenue |    | Special<br>sessment | Capital<br>Projects | Trust         | Urban<br>Renewal | Totals       |
|----------------------|--------------|-----------------|--------------|-------|------------------|----|---------------------|---------------------|---------------|------------------|--------------|
|                      |              |                 |              | RESC  | URCES            |    |                     |                     |               |                  |              |
| Taxes & Assessments  | \$ 3,631,000 | \$ 1,473,100    | \$-          | \$    | 21,200           | \$ | -                   | \$<br>178,100       | \$<br>-       | \$ 3,313,367     | \$ 8,616,767 |
| Licenses & Permits   | 1,742,400    | -               | -            |       | 203,000          |    | -                   | -                   | -             | -                | 1,945,400    |
| Fines & Forfeits     | 380,000      | -               | -            |       | -                |    | -                   | -                   | 185,000       | -                | 565,000      |
| Intergovernmental    | 347,000      | -               | -            | 1,    | ,502,253         |    | -                   | 1,772               | -             | -                | 1,851,025    |
| Charges for Services | 10,100       | -               | 7,963,000    |       | 15,000           |    | -                   | -                   | -             | -                | 7,988,100    |
| Miscellaneous        | 229,000      | 2,700           | 163,800      |       | 224,600          |    | -                   | 1,068,850           | -             | 16,750           | 1,705,700    |
| Transfers In         | 2,317,248    | -               | 3,456,839    | 2     | ,765,019         |    | -                   | 293,840             | -             | -                | 8,832,946    |
| Other Sources        | 770,000      | -               | 4,996,239    |       | 781,892          |    | 31,260              | 4,365,198           | -             | 3,387,786        | 14,332,375   |
| Internal Charges     | -            | 152,070         | -            |       | -                |    | -                   | -                   | -             | -                | 152,070      |
| TOTAL RESOURCES      | \$ 9,426,748 | \$ 1,627,870    | \$16,579,878 | \$5   | ,512,964         | \$ | 31,260              | \$<br>5,907,760     | \$<br>185,000 | \$ 6,717,903     | \$45,989,383 |
|                      |              |                 |              |       |                  |    |                     |                     |               |                  |              |
|                      |              |                 | R            | EQUIF | REMENTS          | S  |                     |                     |               |                  |              |
| Personal Services    | \$ 6,788,846 | \$-             | \$ 553,634   | \$ 1, | ,111,010         | \$ | -                   | \$<br>-             | \$<br>-       | \$-              | \$ 8,453,490 |
| Materials & Services | 1,335,543    | -               | 1,249,410    | 2,    | ,696,802         |    | 26,000              | 1,050,370           | 185,000       | 967,059          | 7,510,184    |
| Capital Outlay       | 26,310       | -               | 5,968,112    |       | 817,665          |    | -                   | 2,813,085           | -             | 678,406          | 10,303,578   |
| Transfers Out        | 497,602      | -               | 6,803,228    |       | 776,316          |    | -                   | 84,169              | -             | 671,631          | 8,832,946    |
| Contingencies        | 643,489      | -               | 371,418      |       | 111,171          |    | 5,260               | 1,955,136           | -             | 3,535,940        | 6,622,414    |
| Debt Service         | 134,958      | 1,607,870       | 1,627,339    |       | -                |    | -                   | -                   | -             | 864,867          | 4,235,034    |
| Other Financing Use  | -            | -               | -            |       | -                |    | -                   | -                   | -             | -                | -            |
| Unappropriated       | -            | 20,000          | 6,737        |       | -                |    | -                   | 5,000               | -             | -                | 31,737       |
| TOTAL REQUIREMENTS   | \$ 9,426,748 | \$ 1,627,870    | \$16,579,878 | \$ 5  | ,512,964         | \$ | 31,260              | \$<br>5,907,760     | \$<br>185,000 | \$ 6,717,903     | \$45,989,383 |