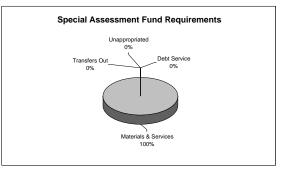

**SPECIAL ASSESSMENT FUND** (Accounts for the financing of public improvements or services deemed to benefit primarily the properties against which special assessments are levied):

| Special Assessment Fund Requirements by Departments and Type | 150 |
|--------------------------------------------------------------|-----|
| 750 Public Improvements - Administration                     | 151 |