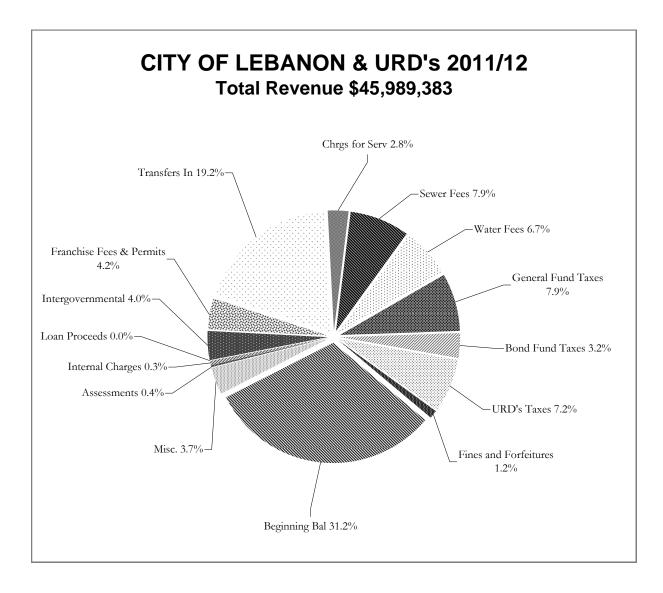

#### **OVERVIEW**

The City of Lebanon's Budget is \$39,271,480 and when combined with the City's three urban renewal districts, results in an overall total budget of \$45,989,383. This combined total represents an increase of \$4,033,846 or 9.61% from last year. If the increase in transfers between funds and the 2010 bond project were removed the combined total budget would have decreased by \$2,799,160 or (6.7%), this is the third year in a row of significant decreases in personnel and materials & services.

Respectfully submitted, John E. Hitt

John E. Hitt, Budget Officer

| Transfers In          | \$ 8,832,946 | Beginning Bal            | \$ 14,332,375 |
|-----------------------|--------------|--------------------------|---------------|
| Chrgs for Serv        | 1,268,100    | Misc                     | 1,705,700     |
| Sewer Fees            | 3,650,000    | Assessments              | 199,300       |
| Water Fees            | 3,070,000    | Internal Charges         | 152,070       |
| General Fund Taxes    | 3,631,000    | Loan Proceeds            | -             |
| Bond Fund Taxes       | 1,473,100    | Intergovernmental        | 1,851,025     |
| URD's Taxes           | 3,313,367    | Franchise Fees & Permits | 1,945,400     |
| Fines and Forfeitures | 565,000      |                          |               |