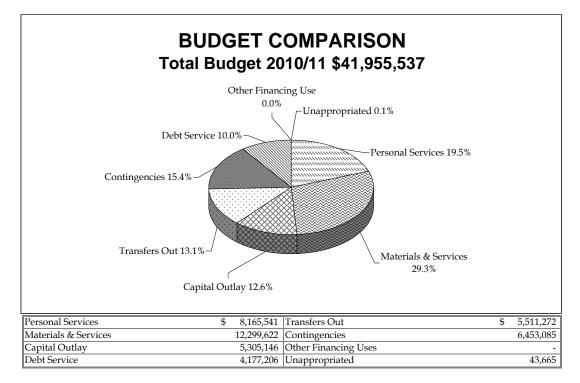

#### FUND TYPE SUMMARY

Adopted for the Fiscal Year 2011-2012

|                        |                   |                   |                    |                         |                   | Percent<br>Over(Under) |                    |
|------------------------|-------------------|-------------------|--------------------|-------------------------|-------------------|------------------------|--------------------|
|                        | 201               | 0-2011            |                    | 2011-2012 Budget        | 2010-2011         | Percent                |                    |
| Fund Type              | Adopted<br>Budget | Revised<br>Budget | Proposed<br>Budget | Approved<br>Budget      | Adopted<br>Budget | Revised<br>Budget      | of Total<br>Budget |
| General                | \$ 7,567,650      | \$ 7,144,412      | \$ 9,426,748       | \$ 9,426,748 \$         | 9,426,748         | 31.95%                 | 20.4900%           |
| Debt Service           | 1,545,580         | 1,781,185         | 1,627,870          | 1,627,870               | 1,627,870         | (8.61%)                | 3.54%              |
| Enterprise             | 10,622,288        | 15,634,946        | 16,579,878         | 16,579,878              | 16,579,878        | 6.04%                  | 36.05%             |
| Special Revenue        | 5,736,355         | 5,660,103         | 5,512,964          | 5,512,964               | 5,512,964         | (2.60%)                | 11.99%             |
| Special Assessment     | 26,200            | 26,200            | 31,260             | 31,260                  | 31,260            | 19.31%                 | 0.07%              |
| Capital Project        | 6,073,202         | 6,062,202         | 5,907,760          | 5,907,760               | 5,907,760         | (2.55%)                | 12.85%             |
| Trust                  | 185,000           | 185,000           | 185,000            | 185,000                 | 185,000           | 0.00%                  | 0.40%              |
| Urban Renewal          | 5,832,489         | 5,461,489         | 6,717,903          | 6,717,903               | 6,717,903         | 23.00%                 | 14.61%             |
| Totals, All Fund Types | \$ 37,588,764     | \$ 41,955,537     | \$ 45,989,383      | \$ 45,989,383 <b>\$</b> | 6 45,989,383      | 9.61%                  | 100.00%            |

Page 9

|                      |               |                 |                |               |               | Percent<br>Over/(Under) |         |
|----------------------|---------------|-----------------|----------------|---------------|---------------|-------------------------|---------|
|                      |               |                 | 2010           | )-2011        | 2011-12       | 2011-12                 | Percent |
|                      | 2008-2009     | 2009-2010       | Adopted        | Revised       | Adopted       | Revised                 | of Fund |
| Category             | Actual        | Actual          | Budget         | Budget        | Budget        | Budget                  | Budget  |
|                      |               |                 |                |               |               |                         |         |
|                      | Тс            | otal: All Funds | and Urban Rene | wal           |               |                         |         |
| Taxes & Assessments  | \$ 7,063,767  | \$ 7,540,909    | \$ 7,812,580   | + ) -)        | \$ 8,616,767  | 11.53%                  | 18.74%  |
| Licenses & Permits   | 2,509,103     | 1,860,213       | 2,075,650      | 1,982,012     | 1,945,400     | (1.85%)                 | 4.23%   |
| Fines & Forfeits     | 546,078       | 574,385         | 466,000        | 516,000       | 565,000       | 9.50%                   | 1.23%   |
| Intergovernmental    | 2,536,161     | 2,713,095       | 2,095,395      | 2,127,888     | 1,851,025     | (13.01%)                | 4.02%   |
| Charges for Services | 5,600,630     | 6,173,693       | 7,121,050      | 7,121,050     | 7,988,100     | 12.18%                  | 17.37%  |
| Miscellaneous        | 1,749,289     | 1,115,165       | 2,163,130      | 1,872,448     | 1,705,700     | (8.91%)                 | 3.71%   |
| Transfers In         | 5,315,098     | 6,100,007       | 5,829,517      | 5,562,059     | 8,832,946     | 58.81%                  | 19.21%  |
| Other Sources        | 31,924,756    | 11,341,560      | 9,863,262      | 14,885,920    | 14,332,375    | (3.72%)                 | 31.16%  |
| Internal Charges     | 81,653        | 131,110         | 162,180        | 162,180       | 152,070       | (6.23%)                 | 0.33%   |
| Total Revenues       | \$ 57,326,535 | \$ 37,550,137   | \$ 37,588,764  | \$ 41,955,537 | \$ 45,989,383 | 9.61%                   | 100.00% |
| Personal Services    | \$ 8,102,907  | \$ 7,685,061    | \$ 8,563,813   | \$ 8,165,541  | \$ 8,453,490  | 3.53%                   | 18.38%  |
| Materials & Services | 7,451,522     | 5.440.512       | 6,908,355      |               | 7,510,184     | (38.94%)                | 16.33%  |
| Capital Outlay       | 22,287,270    | 4,523,621       | 5,846,469      | , ,           | 10,303,578    | 94.22%                  | 22.40%  |
| Transfers Out        | 5,213,397     | 6,341,007       | 5,829,517      |               | 8,832,946     | 60.27%                  | 19.21%  |
| Contingencies        |               | 293,171         | 6,483,287      |               | 6,622,414     | 2.62%                   | 14.40%  |
| Debt Service         | 4,154,182     | 3,517,600       | 3,941,601      | , ,           | , ,           | 1.38%                   | 9.21%   |
| Other Financing Use  | -             |                 | 2,01.,001      |               | -             | 0.00%                   | 0.00%   |
| Unappropriated       | -             | -               | 15,722         | 43,665        | 31,737        | (27.32%)                | 0.07%   |
| Total Expenditures   | \$ 47,209,278 | \$ 27,800,972   | \$ 37,588,764  | ,             | \$ 45,989,383 | 9.61%                   | 100.00% |