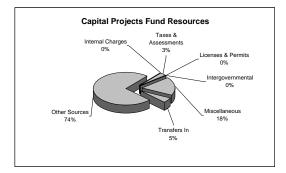

#### **CITY OF LEBANON** BUDGET SUMMARY BY FUND TYPE, RESOURCES AND REQUIREMENTS Adopted for the Fiscal Year 2011-2012

|                      | General      | Debt<br>Service | Enterprise   |       | pecial<br>evenue |    | Special<br>sessment | Capital<br>Projects | Trust         | Urban<br>Renewal | Totals       |
|----------------------|--------------|-----------------|--------------|-------|------------------|----|---------------------|---------------------|---------------|------------------|--------------|
|                      |              |                 |              | RESC  | URCES            |    |                     |                     |               |                  |              |
| Taxes & Assessments  | \$ 3,631,000 | \$ 1,473,100    | \$-          | \$    | 21,200           | \$ | -                   | \$<br>178,100       | \$<br>-       | \$ 3,313,367     | \$ 8,616,767 |
| Licenses & Permits   | 1,742,400    | -               | -            |       | 203,000          |    | -                   | -                   | -             | -                | 1,945,400    |
| Fines & Forfeits     | 380,000      | -               | -            |       | -                |    | -                   | -                   | 185,000       | -                | 565,000      |
| Intergovernmental    | 347,000      | -               | -            | 1,    | ,502,253         |    | -                   | 1,772               | -             | -                | 1,851,025    |
| Charges for Services | 10,100       | -               | 7,963,000    |       | 15,000           |    | -                   | -                   | -             | -                | 7,988,100    |
| Miscellaneous        | 229,000      | 2,700           | 163,800      |       | 224,600          |    | -                   | 1,068,850           | -             | 16,750           | 1,705,700    |
| Transfers In         | 2,317,248    | -               | 3,456,839    | 2     | ,765,019         |    | -                   | 293,840             | -             | -                | 8,832,946    |
| Other Sources        | 770,000      | -               | 4,996,239    |       | 781,892          |    | 31,260              | 4,365,198           | -             | 3,387,786        | 14,332,375   |
| Internal Charges     | -            | 152,070         | -            |       | -                |    | -                   | -                   | -             | -                | 152,070      |
| TOTAL RESOURCES      | \$ 9,426,748 | \$ 1,627,870    | \$16,579,878 | \$5   | ,512,964         | \$ | 31,260              | \$<br>5,907,760     | \$<br>185,000 | \$ 6,717,903     | \$45,989,383 |
|                      |              |                 |              |       |                  |    |                     |                     |               |                  |              |
|                      |              |                 | R            | EQUIF | REMENTS          | S  |                     |                     |               |                  |              |
| Personal Services    | \$ 6,788,846 | \$-             | \$ 553,634   | \$ 1, | ,111,010         | \$ | -                   | \$<br>-             | \$<br>-       | \$-              | \$ 8,453,490 |
| Materials & Services | 1,335,543    | -               | 1,249,410    | 2,    | ,696,802         |    | 26,000              | 1,050,370           | 185,000       | 967,059          | 7,510,184    |
| Capital Outlay       | 26,310       | -               | 5,968,112    |       | 817,665          |    | -                   | 2,813,085           | -             | 678,406          | 10,303,578   |
| Transfers Out        | 497,602      | -               | 6,803,228    |       | 776,316          |    | -                   | 84,169              | -             | 671,631          | 8,832,946    |
| Contingencies        | 643,489      | -               | 371,418      |       | 111,171          |    | 5,260               | 1,955,136           | -             | 3,535,940        | 6,622,414    |
| Debt Service         | 134,958      | 1,607,870       | 1,627,339    |       | -                |    | -                   | -                   | -             | 864,867          | 4,235,034    |
| Other Financing Use  | -            | -               | -            |       | -                |    | -                   | -                   | -             | -                | -            |
| Unappropriated       | -            | 20,000          | 6,737        |       | -                |    | -                   | 5,000               | -             | -                | 31,737       |
| TOTAL REQUIREMENTS   | \$ 9,426,748 | \$ 1,627,870    | \$16,579,878 | \$ 5  | ,512,964         | \$ | 31,260              | \$<br>5,907,760     | \$<br>185,000 | \$ 6,717,903     | \$45,989,383 |