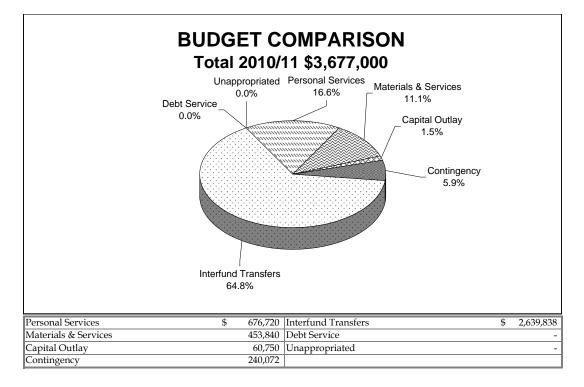

| -                | _                |                 |





# ENTERPRISE FUND WASTEWATER UTILITY 470

# **Department Description:**

The responsibilities of the Wastewater Utility are twofold - the collection of wastewater in a network of sewer mains throughout the City; and the treatment of this wastewater so that it may be discharged safely into the environment, complying with all regulatory requirements. Depending on the time of year, from 2.1 to 15.0 million gallons per day of raw sewage are treated to comply with all state and federal regulations. The City contracts for the operation of the Wastewater Treatment Plant with Operations Management International (OMI). This utility also funds the operation, maintenance, and engineering required for 50 miles of sewer collection. Operations and maintenance of the sewer collection system is performe