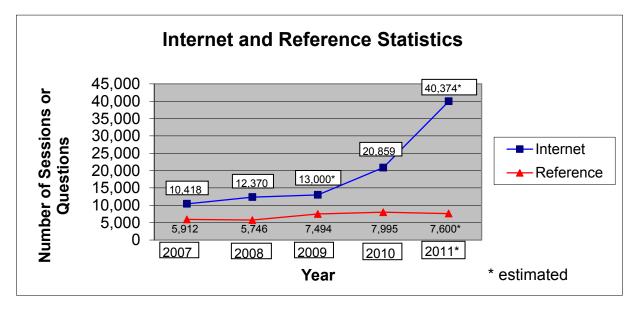

l likely borrow nearly 190,000 items, and make approximately 137,000 visits to the Library this year.

- Because of budget constraints, the "Book Budget" (61250) has been reduced to \$7,000. The Library Advisory Committee has approved spending approximately \$33,000 from Library Trusts for Fiscal Year 2011-2012 to temporarily fund purchases normally funded in 100-165-61250. These funds will be taken from the Library Trust (830) and the Snedaker Trust (838). This is the second fiscal year this has been necessary.
- The increased budget for utility costs (61900) is due to the larger facility and the increase in costs for electricity.
- The increased budget for building maintenance (61560) is due to the HVAC maintenance costs.
- The staffing level remains the same.

### **Library Services**







|             |             |           |           | City of Lel                    |                                 |           |           |         |
|-------------|-------------|-----------|-----------|--------------------------------|---------------------------------|-----------|-----------|---------|
|             |             |           | A         | dopted Budget R                | Report FY 2011-12               |           |           |         |
|             |             | 2011      | 2011      |                                |                                 | 2012      | 2012      | 2012    |
| 2009 Actual | 2010 Actual | Budget    | Estimated | Account                        | Description                     | Proposed  | Approved  | Adopted |
|             |