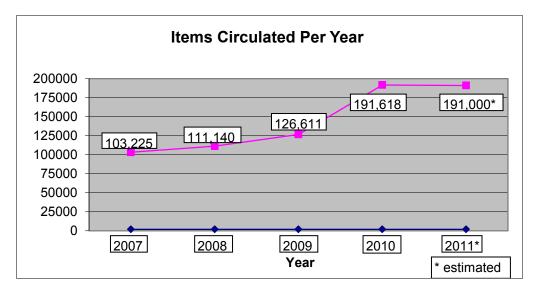

kely borrow nearly 190,000 items, and make approximately 137,000 visits to the Library this year.

- Because of budget constraints, the "Book Budget" (61250) has been reduced to \$7,000. The Library Advisory Committee has approved spending approximately \$33,000 from Library Trusts for Fiscal Year 2011-2012 to temporarily fund purchases normally funded in 100-165-61250. These funds will be taken from the Library Trust (830) and the Snedaker Trust (838). This is the second fiscal year this has been necessary.
- The increased budget for utility costs (61900) is due to the larger facility and the increase in costs for electricity.
- The increased budget for building maintenance (61560) is due to the HVAC maintenance costs.
- The staffing level remains the same.

### **Library Services**







|             |             |           |           | City of Lel                    |                                 |           |           |         |
|-------------|-------------|-----------|-----------|--------------------------------|---------------------------------|-----------|-----------|---------|
|             |             |           | A         | dopted Budget R                | Report FY 2011-12               |           |           |         |
|             |             | 2011      | 2011      |                                |                                 | 2012      | 2012      | 2012    |
| 2009 Actual | 2010 Actual | Budget    | Estimated | Account                        | Description                     | Proposed  | Approved  | Adopted |
|             |