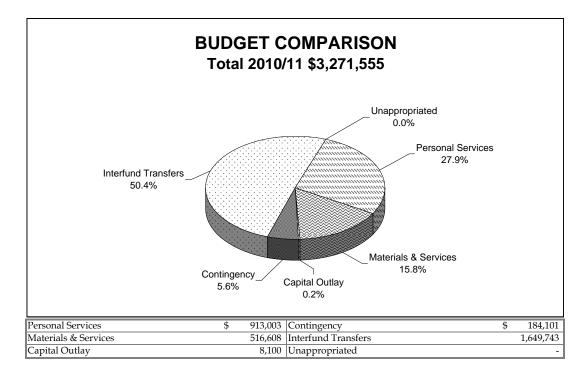

|    | -       | 7,680            | 0.05%   |
| 478-Wastewater 2010 Bond Project |    | -        |    | 100,500    | 3,410,832       | -               |    | -          | -               |    | -       | 3,511,332        | 21.18%  |
| 480-Railroad                     |    | -        |    | -          | -               | -               |    | -          | -               |    | -       | -                | 0.00%   |
| Fund Totals                      | \$ | 553,634  | \$ | 1,249,410  | \$<br>5,968,112 | \$<br>6,803,228 | \$ | 371,418    | \$<br>1,627,339 | \$ | 6,737   | \$<br>16,579,878 | 100.00% |
| Percent of Enterprise Fund       |    | 3.33%    |    | 7.54%      | 36.00%          | 41.03%          |    | 2.24%      | 9.82%           |    | 0.04%   | 100.00%          |         |







# ENTERPRISE FUND WATER UTILITY 430

# **Department Description:**

The responsibilities of the water utility are two-fold – water treatment and water storage/distribution. Depending on the time of year, from 1.7 to 3.5 million gallons per day of raw water are drawn from the canal and treated to comply with all state and federal regulations. The City contracts for the operation of the Water Treatment Plant with Operations Management International (OMI). This utility also funds the operation, maintenance, and engineering required for 54 miles of water piping and the two 2-million gallon storage reservoirs. Operations and maintenance of the water storage/distribution system is performed by city staff.

- A 15% rate increase approved by the City Council will continue the process of fundin