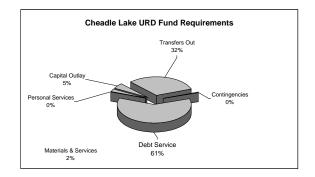

675 |
| Internal Charges     |    | -       |
| Total Resources      | \$ | 384,175 |

| Cheadle Lake URD Fund Resour                                                | ces |
|-----------------------------------------------------------------------------|-----|
| Other Sources<br>39%<br>Miscellaneous<br>0%<br>Taxes &<br>Assessment<br>61% | s   |

| REQUIREMENTS         |        |  |  |  |  |  |
|----------------------|--------|--|--|--|--|--|
| Personal Services    | \$     |  |  |  |  |  |
| Materials & Services | 9,420  |  |  |  |  |  |
| Capital Outlay       | 18,650 |  |  |  |  |  |
| Transfers Out        | 121,84 |  |  |  |  |  |
| Contingencies        | 1,758  |  |  |  |  |  |
| Debt Service         | 232,50 |  |  |  |  |  |
| Unappropriated       |        |  |  |  |  |  |

\$ 384,175



#### Adopted Requirements by Department and Type

|                                  |    |         |    |           |              |               |    |            |               |    |          |               | Percent |
|----------------------------------|----|---------|----|-----------|--------------|---------------|----|------------|---------------|----|----------|---------------|---------|
|                                  | Pe | ersonal | 1  | Materials | Capital      | Interfund     | Co | ontingency | Debt          |    |          | Adopted       | of Fund |
| Dept-Activity                    | Se | ervices | 8  | Services  | Outlay       | Transfers     |    | Fund       | Service       | ι  | Inapprop | Budget        | Budget  |
| 935-Cheadle Lake URD             | \$ | -