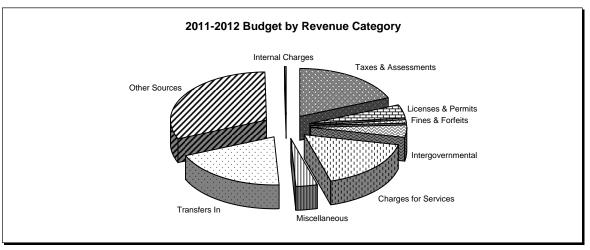

### **Budget Summary**

Budget Message (Pgs. 1—2) Revenue Chart (Pg. 3) Budget Comparison Charts (Pg. 4) Fund Type Summary as Adopted (Pg. 5) Budget Summary by Fund Type, Resources & Requirements (Pg. 6) Fund Type Summary by Category (Pgs. 7—10) Total Debt Requirements to Maturity (Pg. 11) Inter-fund Transfers Schedule for 2011/12 (Pgs. 12—15) Budget Process (Pgs. 16—17) City-Wide Organization Chart (Pg. 18)

#### **CITY OF LEBANON** BUDGET SUMMARY BY FUND TYPE, RESOURCES AND REQUIREMENTS Adopted for the Fiscal Year 2011-2012

|                      | General      | Debt<br>Service | Enterprise   |       | pecial<br>evenue |    | Special<br>sessment | Capital<br>Projects | Trust         | Urban<br>Renewal | Totals       |
|----------------------|--------------|-----------------|--------------|-------|------------------|----|---------------------|---------------------|---------------|------------------|--------------|
|                      |              |                 |              | RESC  | URCES            |    |                     |                     |               |                  |              |
| Taxes & Assessments  | \$ 3,631,000 | \$ 1,473,100    | \$-          | \$    | 21,200           | \$ | -                   | \$<br>178,100       | \$<br>-       | \$ 3,313,367     | \$ 8,616,767 |
| Licenses & Permits   | 1,742,400    | -               | -            |       | 203,000          |    | -                   | -                   | -             | -                | 1,945,400    |
| Fines & Forfeits     | 380,000      | -               | -            |       | -                |    | -                   | -                   | 185,000       | -                | 565,000      |
| Intergovernmental    | 347,000      | -               | -            | 1,    | ,502,253         |    | -                   | 1,772               | -             | -                | 1,851,025    |
| Charges for Services | 10,100       | -               | 7,963,000    |       | 15,000           |    | -                   | -                   | -             | -                | 7,988,100    |
| Miscellaneous        | 229,000      | 2,700           | 163,800      |       | 224,600          |    | -                   | 1,068,850           | -             | 16,750           | 1,705,700    |
| Transfers In         | 2,317,248    | -               | 3,456,839    | 2     | ,765,019         |    | -                   | 293,840             | -             | -                | 8,832,946    |
| Other Sources        | 770,000      | -               | 4,996,239    |       | 781,892          |    | 31,260              | 4,365,198           | -             | 3,387,786        | 14,332,375   |
| Internal Charges     | -            | 152,070         | -            |       | -                |    | -                   | -                   | -             | -                | 152,070      |
| TOTAL RESOURCES      | \$ 9,426,748 | \$ 1,627,870    | \$16,579,878 | \$5   | ,512,964         | \$ | 31,260              | \$<br>5,907,760     | \$<br>185,000 | \$ 6,717,903     | \$45,989,383 |
|                      |              |                 |              |       |                  |    |                     |                     |               |                  |              |
|                      |              |                 | R            | EQUIF | REMENTS          | S  |                     |                     |               |                  |              |
| Personal Services    | \$ 6,788,846 | \$-             | \$ 553,634   | \$ 1, | ,111,010         | \$ | -                   | \$<br>-             | \$<br>-       | \$-              | \$ 8,453,490 |
| Materials & Services | 1,335,543    | -               | 1,249,410    | 2,    | ,696,802         |    | 26,000              | 1,050,370           | 185,000       | 967,059          | 7,510,184    |
| Capital Outlay       | 26,310       | -               | 5,968,112    |       | 817,665          |    | -                   | 2,813,085           | -             | 678,406          | 10,303,578   |
| Transfers Out        | 497,602      | -               | 6,803,228    |       | 776,316          |    | -                   | 84,169              | -             | 671,631          | 8,832,946    |
| Contingencies        | 643,489      | -               | 371,418      |       | 111,171          |    | 5,260               | 1,955,136           | -             | 3,535,940        | 6,622,414    |
| Debt Service         | 134,958      | 1,607,870       | 1,627,339    |       | -                |    | -                   | -                   | -             | 864,867          | 4,235,034    |
| Other Financing Use  | -            | -               | -            |       | -                |    | -                   | -                   | -             | -                | -            |
| Unappropriated       | -            | 20,000          | 6,737        |       | -                |    | -                   | 5,000               | -             | -                | 31,737       |
| TOTAL REQUIREMENTS   | \$ 9,426,748 | \$ 1,627,870    | \$16,579,878 | \$ 5  | ,512,964         | \$ | 31,260              | \$<br>5,907,760     | \$<br>185,000 | \$ 6,717,903     | \$45,989,383 |