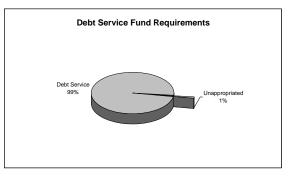

### **DEBT SERVICE FUND** (Fund Accounts for the payment of principal and interest on general obligation bonds):

| 314 G.O. Fund Debt Service | Debt Service Fund Requirements by Departments and Type | . 55 |
|----------------------------|--------------------------------------------------------|------|
|                            |                                                        |      |
|                            | 320 Pension Bond Series 2002                           |      |