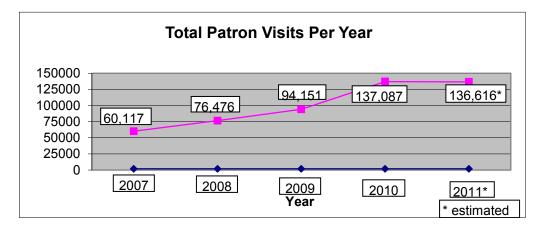

likely borrow nearly 190,000 items, and make approximately 137,000 visits to the Library this year.

- Because of budget constraints, the "Book Budget" (61250) has been reduced to \$7,000. The Library Advisory Committee has approved spending approximately \$33,000 from Library Trusts for Fiscal Year 2011-2012 to temporarily fund purchases normally funded in 100-165-61250. These funds will be taken from the Library Trust (830) and the Snedaker Trust (838). This is the second fiscal year this has been necessary.
- The increased budget for utility costs (61900) is due to the larger facility and the increase in costs for electricity.
- The increased budget for building maintenance (61560) is due to the HVAC maintenance costs.
- The staffing level remains the same.

### **Library Services**







|             |             |           |           | City of Lel                    |                                 |           |           |         |
|-------------|-------------|-----------|-----------|--------------------------------|---------------------------------|-----------|-----------|---------|
|             |             |           | A         | dopted Budget R                | Report FY 2011-12               |           |           |         |
|             |             | 2011      | 2011      |                                |                                 | 2012      | 2012      | 2012    |
| 2009 Actual | 2010 Actual | Budget    | Estimated | Account                        | Description                     | Proposed  | Approved  | Adopted |
|             |