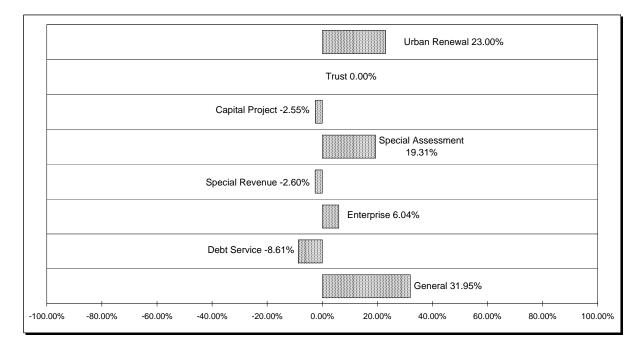

#### FUND TYPE SUMMARY

Adopted for the Fiscal Year 2011-2012

|                        |                   |                   |                    |                         |                   | Percent<br>Over(Under) |                    |
|------------------------|-------------------|-------------------|--------------------|-------------------------|-------------------|------------------------|--------------------|
|                        | 201               | 0-2011            |                    | 2011-2012 Budget        | 2010-2011         | Percent                |                    |
| Fund Type              | Adopted<br>Budget | Revised<br>Budget | Proposed<br>Budget | Approved<br>Budget      | Adopted<br>Budget | Revised<br>Budget      | of Total<br>Budget |
| General                | \$ 7,567,650      | \$ 7,144,412      | \$ 9,426,748       | \$ 9,426,748 \$         | 9,426,748         | 31.95%                 | 20.4900%           |
| Debt Service           | 1,545,580         | 1,781,185         | 1,627,870          | 1,627,870               | 1,627,870         | (8.61%)                | 3.54%              |
| Enterprise             | 10,622,288        | 15,634,946        | 16,579,878         | 16,579,878              | 16,579,878        | 6.04%                  | 36.05%             |
| Special Revenue        | 5,736,355         | 5,660,103         | 5,512,964          | 5,512,964               | 5,512,964         | (2.60%)                | 11.99%             |
| Special Assessment     | 26,200            | 26,200            | 31,260             | 31,260                  | 31,260            | 19.31%                 | 0.07%              |
| Capital Project        | 6,073,202         | 6,062,202         | 5,907,760          | 5,907,760               | 5,907,760         | (2.55%)                | 12.85%             |
| Trust                  | 185,000           | 185,000           | 185,000            | 185,000                 | 185,000           | 0.00%                  | 0.40%              |
| Urban Renewal          | 5,832,489         | 5,461,489         | 6,717,903          | 6,717,903               | 6,717,903         | 23.00%                 | 14.61%             |
| Totals, All Fund Types | \$ 37,588,764     | \$ 41,955,537     | \$ 45,989,383      | \$ 45,989,383 <b>\$</b> | 6 45,989,383      | 9.61%                  | 100.00%            |

#### URBAN RENEWAL DISTRICTS

The City has three urban renewal districts: The Northwest URD, the small but growing Cheadle Lake URD, and the North Gateway URD. The total URD budget has increased \$1,256,414 or 23.00%, compared to the current fiscal year budget. This increase is due primarily to anticipated new property tax revenues as a result of the expiration of Enterprise Zone tax abatements.

#### SIGNIFICANT HIGHLIGHTS

- ▲ Overall reduction in City staffing of 4.830 FTE.
- ▲ Continued to set aside funds for the future water plant & wastewater improvements.
- ▲ The overall City budget is 9.61% larger than FY 2010/11. This is largely in part to increase transfers between funds and the addition of the 2010 wastewater bond project.
- ▲ Capital projects are down over 2.55% compared to FY 2010/11.
- ▲ Citywide materials and services is down 38.94% compared to FY 2010/11.