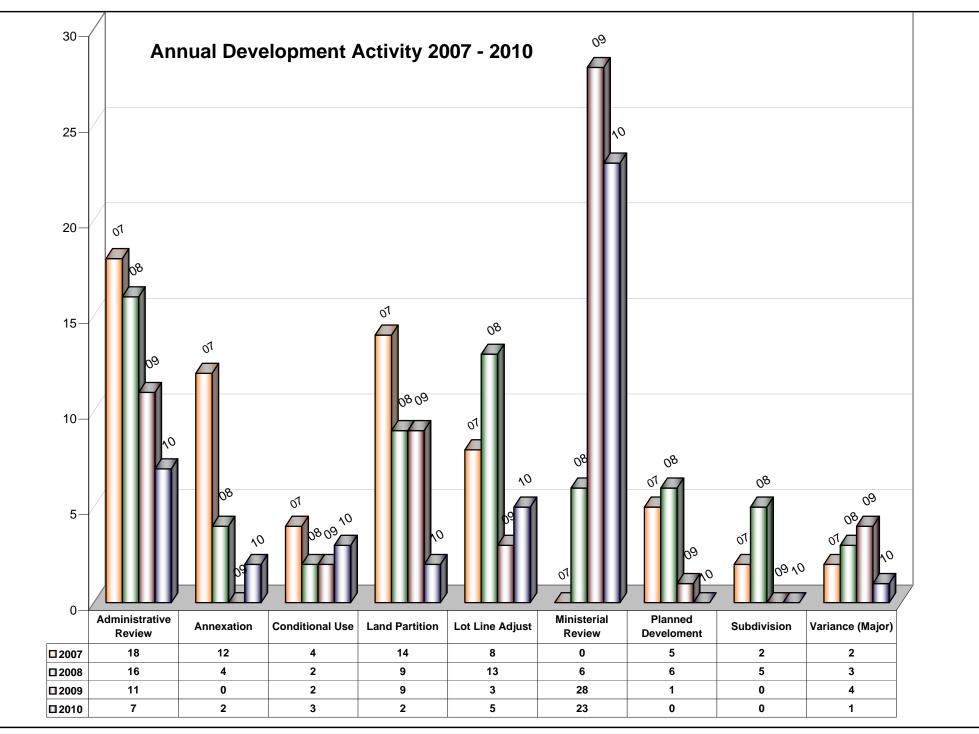

nsfers Out                   |                  |                  |                 |
| 4,046       | 6,667       | 2,970          | 2,970             | 100-126-90027   | To Info System Service             | 2,660            | 2,660            | 2,6             |
| 4,046       | 6,667       | 2,970          | 2,970             |                 | ExpTransfers Out Totals:           | 2,660            | 2,660            | 2,6             |
| 94,649      | 59,427      | 44,487         | 43,033            |                 | EXPENDITURES TOTALS:               | 270,774          | 270,774          | 270,7           |
| (94,649)    | (59,427)    | (44,487)       | (43,033)          |                 | COMM DEV/PLANNING Totals:          | (270,774)        | (270,774)        | (270,7          |





### GENERAL FUND PUBLIC WORKS/ENGINEERING 130

### **Department Description:**

Most of Engineering's activities are reimbursable through utility, development, public improvement, and other revenue-producing funds. This department includes all of Engineering Division and general maintenance compensation charges. Activity areas in this fund include technical assistance to other departments; response to and resolution of citizens' complaints; hazard investigations; and communication and cooperation with other government entities such as the Oregon State Health Division (OSHD), the Federal Emergency Management Agency (FEMA), the Department of Environmental Quality (DEQ), Linn County, state and federal health agencies, the Soil Conservation Service and Grand Prairie Water Control District.