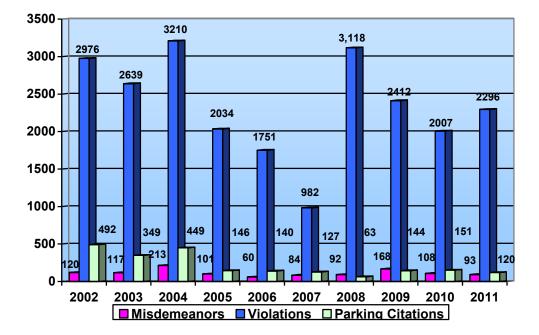

ion programs from convicted persons. The Court also collects fines for the City's General Fund.

The court operates a Violations Bureau for individuals charged with violations who may qualify for disposition or deferral. Those reporting for arraignment are given four options: Plead not guilty, guilty, no contest, or request to see the Judge. The Violations Bureau utilizes a schedule to apply the fine amount for those pleading guilty or no contest.

The Municipal Court is located in the Lebanon Justice Center.

- Slight decrease from 2010/2011 in overall Materials and Services.
- Slight increase in Transfers Out To Info System Services.

### **Criminal Cases Filed**



### **CHARGES** (per fiscal year)



## **Traffic Cases Filed**



CASES (per fiscal year)

**CHARGES** (per fiscal year)



|             |             |                | A                 | City of Lel<br>dopted Budget R | Danon, OR<br>Report FY 2011-12  |                  |                  |                 |
|-------------|-------------|----------------|-------------------|--------------------------------|---------------------------------|------------------|------------------|-----------------|
| 2009 Actual | 2010 Actual | 2011<br>Budget | 2011<br>Estimated | Account                        | Description                     | 2012<br>Proposed | 2012<br>Approved | 2012<br>Adopted |
|             |             |                |                   | 170                            | MUNICIPAL COURT                 |                  |                  |                 |
|             |             |