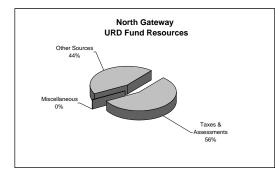

|                                | FUND REVENUES<br>FUND EXPENSES  | 232,500<br>232,500 | 232,500<br>232,500 | 232,500<br>232,500 |



# North Gateway Urban Renewal District Fund

Requirements by Dept. & Type: North Gateway URD—940



#### NORTH GATEWAY URD Adopted for the Fiscal Year 2011-2012

| RESOURCES            |               |
|----------------------|---------------|
| Taxes & Assessments  | \$<br>140,500 |
| Licenses & Permits   | -             |
| Fines & Forfeits     | -             |
| Intergovernmental    | -             |
| Charges for Services | -             |
| Miscellaneous        | 500           |
| Transfers In         | -             |
| Other Sources        | 110,468       |
| Internal Charges     | -             |
| Total Resources      | \$<br>251,468 |



| Personal Services    | \$ -    |
|----------------------|---------|
| Materials & Services | 4,211   |
| Capital Outlay       | -       |
| Transfers Out        | 110,607 |
| Contingencies        | 136,650 |
| Debt Service         | -       |
| Unappropriated       | -       |

\$ 251,468



#### Adopted Requirements by Department and Type

| Dept-Activity                      | ersonal<br>ervices | Materials<br>Services | Capital<br>Outlay |   | Interfund<br>Transfers | Co | ontingency<br>Fund | Debt<br>Service | ι  | Jnapprop | Adopted<br>Budget | Percent<br>of Fund<br>Budget |
|------------------------------------|--------------------|-----------------------|-------------------|---|------------------------|----|--------------------|-----------------|----|----------|-----------------