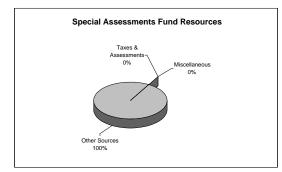

**SPECIAL ASSESSMENT FUND** (Accounts for the financing of public improvements or services deemed to benefit primarily the properties against which special assessments are levied):

| Special Assessment Fund Requirements by Departments and Type | 150 |
|--------------------------------------------------------------|-----|
| 750 Public Improvements - Administration                     | 151 |