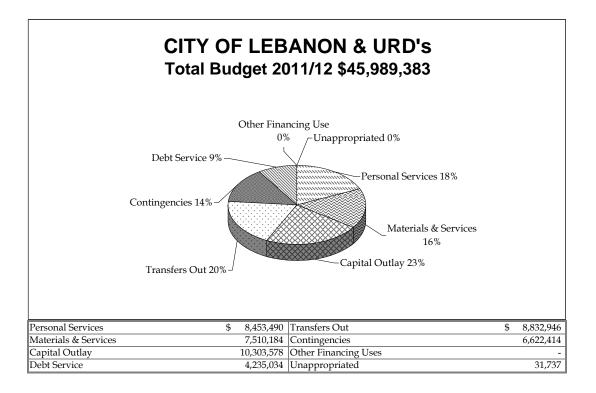

#### **CITY OF LEBANON** BUDGET SUMMARY BY FUND TYPE, RESOURCES AND REQUIREMENTS Adopted for the Fiscal Year 2011-2012

|                      | General      | Debt<br>Service | Enterprise   |       | pecial<br>evenue |    | Special<br>sessment | Capital<br>Projects | Trust         | Urban<br>Renewal | Totals       |
|----------------------|--------------|-----------------|--------------|-------|------------------|----|---------------------|---------------------|---------------|------------------|--------------|
|                      |              |                 |              | RESC  | URCES            |    |                     |                     |               |                  |              |
| Taxes & Assessments  | \$ 3,631,000 | \$ 1,473,100    | \$-          | \$    | 21,200           | \$ | -                   | \$<br>178,100       | \$<br>-       | \$ 3,313,367     | \$ 8,616,767 |
| Licenses & Permits   | 1,742,400    | -               | -            |       | 203,000          |    | -                   | -                   | -             | -                | 1,945,400    |
| Fines & Forfeits     | 380,000      | -               | -            |       | -                |    | -                   | -                   | 185,000       | -                | 565,000      |
| Intergovernmental    | 347,000      | -               | -            | 1,    | ,502,253         |    | -                   | 1,772               | -             | -                | 1,851,025    |
| Charges for Services | 10,100       | -               | 7,963,000    |       | 15,000           |    | -                   | -                   | -             | -                | 7,988,100    |
| Miscellaneous        | 229,000      | 2,700           | 163,800      |       | 224,600          |    | -                   | 1,068,850           | -             | 16,750           | 1,705,700    |
| Transfers In         | 2,317,248    | -               | 3,456,839    | 2     | ,765,019         |    | -                   | 293,840             | -             | -                | 8,832,946    |
| Other Sources        | 770,000      | -               | 4,996,239    |       | 781,892          |    | 31,260              | 4,365,198           | -             | 3,387,786        | 14,332,375   |
| Internal Charges     | -            | 152,070         | -            |       | -                |    | -                   | -                   | -             | -                | 152,070      |
| TOTAL RESOURCES      | \$ 9,426,748 | \$ 1,627,870    | \$16,579,878 | \$5   | ,512,964         | \$ | 31,260              | \$<br>5,907,760     | \$<br>185,000 | \$ 6,717,903     | \$45,989,383 |
|                      |              |                 |              |       |                  |    |                     |                     |               |                  |              |
|                      |              |                 | R            | EQUIF | REMENTS          | S  |                     |                     |               |                  |              |
| Personal Services    | \$ 6,788,846 | \$-             | \$ 553,634   | \$ 1, | ,111,010         | \$ | -                   | \$<br>-             | \$<br>-       | \$-              | \$ 8,453,490 |
| Materials & Services | 1,335,543    | -               | 1,249,410    | 2,    | ,696,802         |    | 26,000              | 1,050,370           | 185,000       | 967,059          | 7,510,184    |
| Capital Outlay       | 26,310       | -               | 5,968,112    |       | 817,665          |    | -                   | 2,813,085           | -             | 678,406          | 10,303,578   |
| Transfers Out        | 497,602      | -               | 6,803,228    |       | 776,316          |    | -                   | 84,169              | -             | 671,631          | 8,832,946    |
| Contingencies        | 643,489      | -               | 371,418      |       | 111,171          |    | 5,260               | 1,955,136           | -             | 3,535,940        | 6,622,414    |
| Debt Service         | 134,958      | 1,607,870       | 1,627,339    |       | -                |    | -                   | -                   | -             | 864,867          | 4,235,034    |
| Other Financing Use  | -            | -               | -            |       | -                |    | -                   | -                   | -             | -                | -            |
| Unappropriated       | -            | 20,000          | 6,737        |       | -                |    | -                   | 5,000               | -             | -                | 31,737       |
| TOTAL REQUIREMENTS   | \$ 9,426,748 | \$ 1,627,870    | \$16,579,878 | \$ 5  | ,512,964         | \$ | 31,260              | \$<br>5,907,760     | \$<br>185,000 | \$ 6,717,903     | \$45,989,383 |

Page 9

|                      |               |                 |                |               |               | Percent<br>Over/(Under) |         |
|----------------------|---------------|-----------------|----------------|---------------|---------------|-------------------------|---------|
|                      |               |                 | 2010           | )-2011        | 2011-12       | 2011-12                 | Percent |
|                      | 2008-2009     | 2009-2010       | Adopted        | Revised       | Adopted       | Revised                 | of Fund |
| Category             | Actual        | Actual          | Budget         | Budget        | Budget        | Budget                  | Budget  |
|                      |               |                 |                |               |               |                         |         |
|                      | Тс            | otal: All Funds | and Urban Rene | wal           |               |                         |         |
| Taxes & Assessments  | \$ 7,063,767  | \$ 7,540,909    | \$ 7,812,580   | + ) -)        | \$ 8,616,767  | 11.53%                  | 18.74%  |
| Licenses & Permits   | 2,509,103     | 1,860,213       | 2,075,650      | 1,982,012     | 1,945,400     | (1.85%)                 | 4.23%   |
| Fines & Forfeits     | 546,078       | 574,385         | 466,000        | 516,000       | 565,000       | 9.50%                   | 1.23%   |
| Intergovernmental    | 2,536,161     | 2,713,095       | 2,095,395      | 2,127,888     | 1,851,025     | (13.01%)                | 4.02%   |
| Charges for Services | 5,600,630     | 6,173,693       | 7,121,050      | 7,121,050     | 7,988,100     | 12.18%                  | 17.37%  |
| Miscellaneous        | 1,749,289     | 1,115,165       | 2,163,130      | 1,872,448     | 1,705,700     | (8.91%)                 | 3.71%   |
| Transfers In         | 5,315,098     | 6,100,007       | 5,829,517      | 5,562,059     | 8,832,946     | 58.81%                  | 19.21%  |
| Other Sources        | 31,924,756    | 11,341,560      | 9,863,262      | 14,885,920    | 14,332,375    | (3.72%)                 | 31.16%  |
| Internal Charges     | 81,653        | 131,110         | 162,180        | 162,180       | 152,070       | (6.23%)                 | 0.33%   |
| Total Revenues       | \$ 57,326,535 | \$ 37,550,137   | \$ 37,588,764  | \$ 41,955,537 | \$ 45,989,383 | 9.61%                   | 100.00% |
| Personal Services    | \$ 8,102,907  | \$ 7,685,061    | \$ 8,563,813   | \$ 8,165,541  | \$ 8,453,490  | 3.53%                   | 18.38%  |
| Materials & Services | 7,451,522     | 5.440.512       | 6,908,355      |               | 7,510,184     | (38.94%)                | 16.33%  |
| Capital Outlay       | 22,287,270    | 4,523,621       | 5,846,469      | , ,           | 10,303,578    | 94.22%                  | 22.40%  |
| Transfers Out        | 5,213,397     | 6,341,007       | 5,829,517      |               | 8,832,946     | 60.27%                  | 19.21%  |
| Contingencies        |               | 293,171         | 6,483,287      |               | 6,622,414     | 2.62%                   | 14.40%  |
| Debt Service         | 4,154,182     | 3,517,600       | 3,941,601      | , ,           | , ,           | 1.38%                   | 9.21%   |
| Other Financing Use  | -             |                 | 2,01.,001      |               | -             | 0.00%                   | 0.00%   |
| Unappropriated       | -             | -               | 15,722         | 43,665        | 31,737        | (27.32%)                | 0.07%   |
| Total Expenditures   | \$ 47,209,278 | \$ 27,800,972   | \$ 37,588,764  | ,             | \$ 45,989,383 | 9.61%                   | 100.00% |