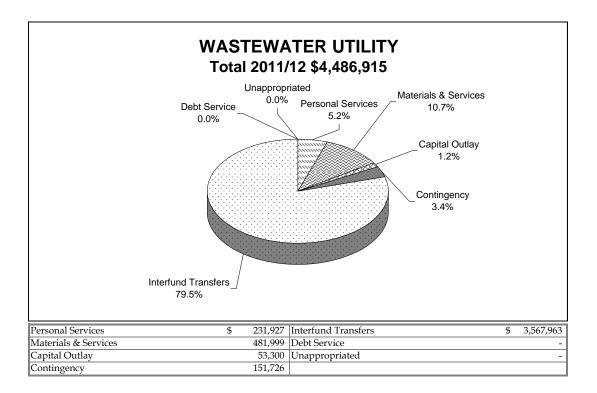

| -                | _                |                 |





# ENTERPRISE FUND WASTEWATER UTILITY 470

# **Department Description:**

The responsibilities of the Wastewater Utility are twofold - the collection of wastewater in a network of sewer mains throughout the City; and the treatment of this wastewater so that it may be discharged safely into the environment, complying with all regulatory requirements. Depending on the time of year, from 2.1 to 15.0 million gallons per day of raw sewage are treated to comply with all state and federal regulations. The City contracts for the operation of the Wastewater Treatment Plant with Operations Management International (OMI). This utility also funds the operation, maintenance, and engineering required for 50 miles of sewer collection. Operations and maintenance of the sewer collection system is perfor