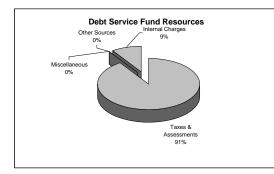

Respectfully submitted, John E. Hitt

John E. Hitt, Budget Officer

| Transfers In          | \$ 8,832,946 | Beginning Bal            | \$ 14,332,375 |
|-----------------------|--------------|--------------------------|---------------|
| Chrgs for Serv        | 1,268,100    | Misc                     | 1,705,700     |
| Sewer Fees            | 3,650,000    | Assessments              | 199,300       |
| Water Fees            | 3,070,000    | Internal Charges         | 152,070       |
| General Fund Taxes    | 3,631,000    | Loan Proceeds            | -             |
| Bond Fund Taxes       | 1,473,100    | Intergovernmental        | 1,851,025     |
| URD's Taxes           | 3,313,367    | Franchise Fees & Permits | 1,945,400     |
| Fines and Forfeitures | 565,000      |                          |               |