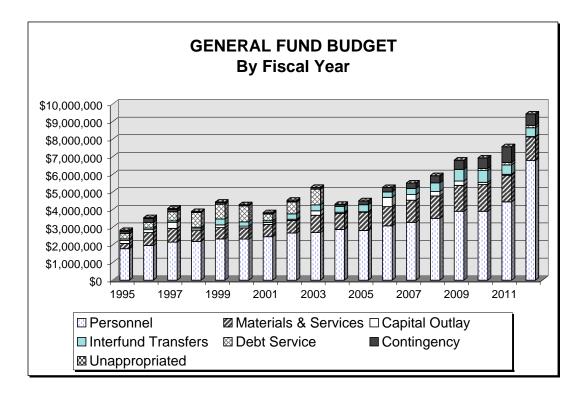

-          | -             |    |         |     | 4,274,794 | 45.35%             |
| 190-Senior Services      | 96,446       | 41,41       | 7    | 6,000   | 34,433        |    | -          | -             |    |         |     | 178,296   | 1.89%              |
| 195-Non-Departmental     | -            | 259,41      | 2    | -       | 111,924       |    | 643,489    | 134,958       |    |         |     | 1,149,783 | 12.20%             |
| Fund Totals              | \$ 6,788,846 | \$ 1,335,54 | 3 \$ | 26,310  | \$<br>497,602 | \$ | 643,489    | \$<br>134,958 | \$ |         | \$  | 9,426,748 | 100.00%            |
| Percent of General Fund  | 72.01%       | 14.17%      |      | 0.28%   | 5.28%         |    | 6.83%      | 1.43%         |    | 0.00%   |     | 100.00%   |                    |



|                  |                  |                  | A                | uopieu phuyei n                | Report FY 2011-12                                 |                  |                  |      |
|------------------|------------------|------------------|------------------|--------------------------------|---------------------------------------------------|------------------|------------------|------|
|                  |                  | 2011             | 2011             | uopteu Duuget I                |                                                   | 2012             | 2012             | 201  |
| 2009 Actual      | 2010 Actual      | Budget           | Estimated        | Account                        | Description                                       | Proposed