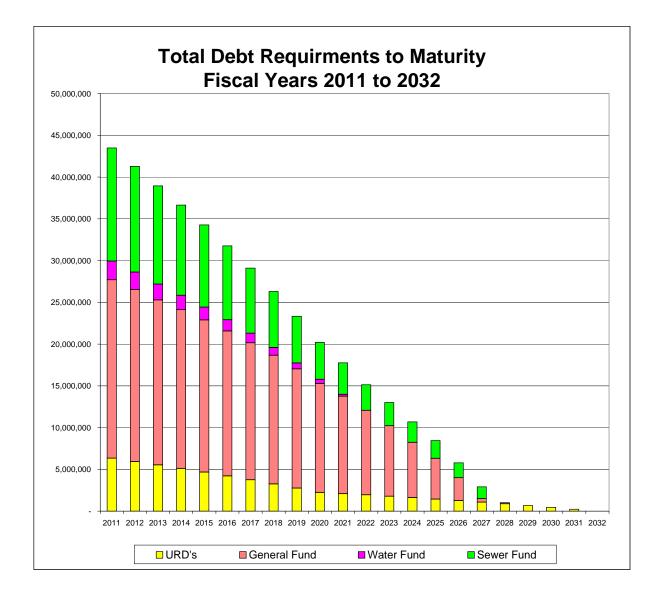

### **Budget Summary**

Budget Message (Pgs. 1—2) Revenue Chart (Pg. 3) Budget Comparison Charts (Pg. 4) Fund Type Summary as Adopted (Pg. 5) Budget Summary by Fund Type, Resources & Requirements (Pg. 6) Fund Type Summary by Category (Pgs. 7—10) Total Debt Requirements to Maturity (Pg. 11) Inter-fund Transfers Schedule for 2011/12 (Pgs. 12—15) Budget Process (Pgs. 16—17) City-Wide Organization Chart (Pg. 18)

#### **Debt Service Balances**

| Balance at 6/30 | 2011       | 2012       | 2013       | 2014       | 2015       | 2016       | 2017       | 2018       | 2019       | 2020       |
|-----------------|------------|------------|------------|------------|------------|------------|------------|------------|------------|------------|
| Water Fund      | 2,250,000  | 2,085,000  | 1,910,000  | 1,730,000  | 1,545,000  | 1,350,000  | 1,145,000  | 935,000    | 710,000    | 480,000    |
| Sewer Fund      | 13,528,187 | 12,652,569 | 11,744,759 | 10,809,270 | 9,840,588  | 8,838,183  | 7,796,503  | 6,714,972  | 5,597,991  | 4,439,939  |
| URD's           | 6,337,568  | 5,940,035  | 5,531,801  | 5,107,838  | 4,673,116  | 4,222,605  | 3,751,274  | 3,264,090  | 2,761,018  | 2,242,024  |
| General Fund    | 21,362,189 | 20,598,160 | 19,751,133 | 19,008,697 | 18,214,422 | 17,348,552 | 16,406,268 | 15,389,255 | 14,271,315 | 13,054,334 |
| Total Reserves  | 43,477,944 | 41,275,764 | 38,937,693 | 36,655,805 | 34,273,126 | 31,759,340 | 29,099,045 | 26,303,316 | 23,340,324 | 20,216,297 |
|                 | 2022       | 2023       | 2024       | 2025       | 2026       | 2027       | 2028       | 2029       | 2030       | 2031       |
| Water Fund      | -          | -          | -          | -          | -          | -          | -          | -          |            | -          |
| Sewer Fund      | 3,073,000  | 2,767,942  | 2,451,407  | 2,123,351  | 1,783,728  | 1,427,493  | 1,059,598  | 680,000    | 345,000    | (0)        |
| URD's           | 1,946,006  | 1,788,866  | 1,620,573  | 1,446,063  | 1,265,262  | 1,078,113  | 879,558    | 674,535    | 457,979    | 234,824    |
| General Fund    | 10,116,649 | 8,444,153  | 6,625,782  | 4,881,677  | 2,731,616  | 410,502    | 133,333    | -          | -          | -          |
| Total Reserves  | 15,135,655 | 13,000,961 | 10,697,762 | 8,451,091  | 5,780,606  | 2,916,108  | 2,072,489  | 1,354,535  | 802,979    | 234,824    |