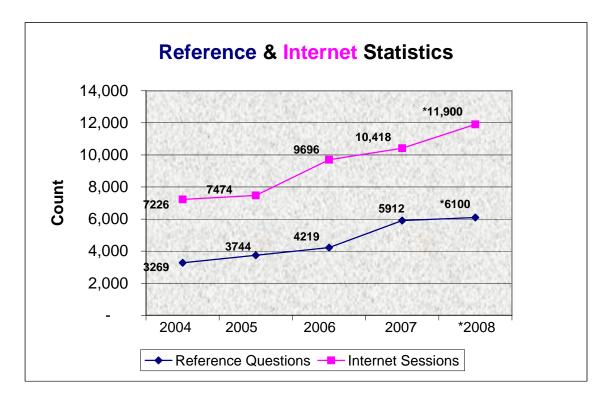

ildren toddler through grade 4. The library has a Middle School Book Club which meets once a week during January, February and March for 6<sup>th</sup>, 7<sup>th</sup>, and 8<sup>th</sup> graders. As an outreach program, the library provides story-time sessions to Head Start classes on a monthly basis.

The Library is open to the public 6 days of the week for 48 hours per week. The library staff will answer over 6,000 reference questions and facilitate over 11,000 sessions for word processing and Internet. Patrons will borrow approximately 107,000 items, and make approximately 84,000 visits to the Library this year.

### Important Highlights:

• This budget reflects the addition of a part-time position to allow for an increase in staffing of the children's room.

# **Library Services**







| 006 Actual | 2007 Actual | 2008<br>Budget | Account       | Description                     | 2009<br>Proposed | 2009<br>Approved | 2009<br>Adopted |
|------------|-------------|----------------|---------------|---------------------------------|------------------|------------------|-----------------|
|            |             | 0              |               | Â                               | •                |                  |                 |
|            |             |                | 165           | LIBRARY                         |                  |                  |                 |
|            |             |                | E1            | ExpPersonal Services            |                  |                  |                 |
| 143,791    | 159,788     | 177,149