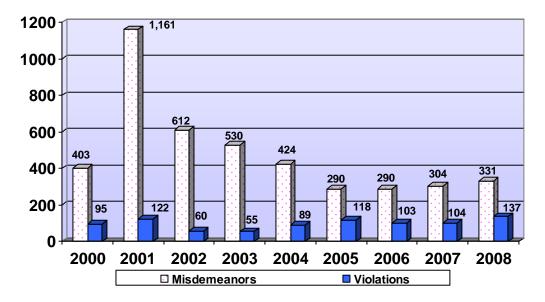

e to provide indigent defense. This will continue to save costs in the areas of: indigent defense costs, witness and jury fees.

The Court staff completed a conversion of their court software from New World to Caselle during FY06-07. This left them incompatible with the New World software the Police department uses since New World did not have a Court module.

#### **Important Highlights:**

- Increase in Municipal Court Judge contract approved by Council in September, 2007 of up to \$1907 annually. The contract is effective until October 31, 2009.
- Included \$1500 for an interface to be written that would allow citation import from the New World software, saving Court staff time in re-entering data.

# **Municipal Court**



# **Criminal Cases Filed**





**CHARGES** (per fiscal year)



# **Traffic Cases Filed**



**CASES** (per fiscal year)

## **CHARGES** (per fiscal year)



|            |             | 2008     |               |                                 | 2009     | 2009     | 200    |
|------------|-------------|----------|---------------|---------------------------------|----------|----------|--------|
| 006 Actual | 2007 Actual | Budget   | Account       | Description                     | Proposed | Approved | Adopto |
|            |             |          | 170           | MUNICIPAL COURT                 |          |          |        |
|            |             |          | E1            | ExpPersonal Services            |          |          |        |
| 71,444     | 73,981      | 76,196   | 100-170-50001 | Salaries                        | 79,766