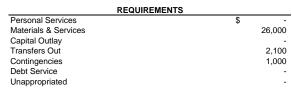

|                                       |       |                       | 200 | J8-2009 A              | aop  | itea Buage                 | t   |                         |      |                               |                                                           |                              |
|---------------------------------------|-------|-----------------------|-----|------------------------|------|----------------------------|-----|-------------------------|------|-------------------------------|-----------------------------------------------------------|------------------------------|
| Category                              |       | 05-2006<br>Actual     | 2   | 2006-2007<br>Actual    |      | 2007-<br>Adopted<br>Budget | 200 | )8<br>Revised<br>Budget |      | 008-2009<br>Adopted<br>Budget | Percent<br>Over/(Under)<br>2007-2008<br>Revised<br>Budget | Percent<br>of Fund<br>Budget |
|                                       |       |                       |     | Special Re             | ven  | ue Funds                   |     |                         |      |                               |                                                           |                              |
| Taxes & Assessments                   | \$    | 22,864                | \$  | 30,476                 |      | 50,700                     | \$  | 50,700                  | \$   | 50,000                        | (1.38%)                                                   | 0.47%                        |
| Licenses & Permits                    | · ·   | 698,753               |     | 892,717                | ,    | 639,300                    | •   | 639,300                 | •    | 901,800                       | 41.06%                                                    | 8.38%                        |
| Fines & Forfeits                      |       | 97,538                |     | 64,523                 |      | 84,000                     |     | 84,000                  |      | 160,000                       | 90.48%                                                    | 1.49%                        |
| Intergovernmental                     | 1     | ,162,978              |     | 1,133,204              |      | 2,971,482                  |     | 2,971,482               |      | 5,215,201                     | 75.51%                                                    | 48.49%                       |
| Charges for Services                  |       | 17,501                |     | 15,655                 |      | 30,500                     |     | 30,500                  |      | 21,500                        | (29.51%)                                                  | 0.20%                        |
| Miscellaneous                         |       | 159,860               |     | 229,413                |      | 259,755                    |     | 259,755                 |      | 322,000                       | 23.96%                                                    | 2.99%                        |
| Transfers In                          |       | 2,055,516             |     | 2,181,586              |      | 2,322,640                  |     | 2,322,640               |      | 2,578,113                     | 11.00%                                                    | 23.97%                       |
| Other Sources<br>Total Revenues       |       | ,316,609<br>5,531,619 | \$  | 1,370,456<br>5,918,030 | \$   | 1,308,915<br>7,667,292     | \$  | 1,308,915<br>7,667,292  | \$   | 1,506,700<br>10,755,314       | <u>15.11%</u><br>40.28%                                   | <u>14.01%</u><br>100.00%     |
|                                       |       |                       |     |                        |      |                            |     |                         |      |                               |                                                           |                              |
| Personal Services                     |       | · ·                   | \$  | 1,543,212              | \$   | 1,948,167                  | \$  | 1,948,167               | \$   | 1,954,677                     | 0.33%                                                     | 18.18%                       |
| Materials & Services                  | 1     | ,952,705              |     | 1,820,186              |      | 2,777,920                  |     | 2,777,920               |      | 2,841,697                     | 2.30%                                                     | 26.42%                       |
| Capital Outlay<br>Transfers Out       |       | 410,248<br>394,919    |     | 402,096<br>408,263     |      | 1,972,381<br>480,289       |     | 1,972,381<br>480,289    |      | 4,623,995<br>521,057          | 134.44%<br>8.49%                                          | 42.99%<br>4.84%              |
| Contingencies                         |       | 394,919               |     | 400,203                |      | 488,535                    |     | 488,535                 |      | 813,888                       | 66.60%                                                    | 4.84 <i>%</i><br>7.57%       |
| Debt Service                          |       | -                     |     | -                      |      | -00,000                    |     | -00,000                 |      |                               | 0.00%                                                     | 0.00%                        |
| Unappropriated                        |       | -                     |     | -                      |      | -                          |     | -                       |      | -                             | 0.00%                                                     | 0.00%                        |
| Total Expenditures                    | \$ 4  | ,161,163              | \$  | 4,173,757              | \$   | 7,667,292                  | \$  | 7,667,292               | \$   | 10,755,314                    | 40.28%                                                    | 100.00%                      |
|                                       |       |                       |     |                        |      |                            |     |                         |      |                               |                                                           |                              |
|                                       |       |                       | S   | Special Asse           | essn | nent Funds                 |     |                         |      |                               |                                                           |                              |
| Taxes & Assessments                   | \$    | -                     | \$  | 108                    | \$   | 1,710                      | \$  | 1,710                   | \$   | 1,600                         | (6.43%)                                                   | 5.50%                        |
| Licenses & Permits                    |       | -                     |     | -                      |      | -                          |     | -                       |      | -                             | 0.00%                                                     | 0.00%                        |
| Fines & Forfeits                      |       | -                     |     | -                      |      | -                          |     | -                       |      | -                             | 0.00%                                                     | 0.00%                        |
| Intergovernmental                     |       | -                     |     | -                      |      | -                          |     | -                       |      | -                             | 0.00%                                                     | 0.00%                        |
| Charges for Services<br>Miscellaneous |       | ۔<br>681              |     | -<br>1,441             |      | -<br>1,300                 |     | -<br>1,300              |      | -<br>1,500                    | 0.00%<br>15.38%                                           | 0.00%<br>5.15%               |
| Transfers In                          |       | - 100                 |     | 1,441                  |      | 1,300                      |     | 1,300                   |      | 1,500                         | 0.00%                                                     | 0.00%                        |
| Other Sources                         |       | 22,351                |     | 22,949                 |      | 24,000                     |     | 24,000                  |      | 26,000                        | 8.33%                                                     | 89.35%                       |
| Total Revenues                        | \$    | 23,032                | \$  | 24,498                 | \$   | 27,010                     | \$  | 27,010                  | \$   | 29,100                        | 7.74%                                                     | 100.00%                      |
| Personal Services                     | \$    | -                     | \$  | -                      | \$   | -                          | \$  | -                       | \$   | -                             | 0.00%                                                     | (0.01%)                      |
| Materials & Services                  | Ŧ     | -                     | Ŷ   | -                      | Ψ    | 23,500                     | Ŷ   | 23,500                  | Ŧ    | 26,000                        | 10.64%                                                    | 89.35%                       |
| Capital Outlay                        |       | -                     |     | -                      |      | -                          |     | -                       |      | -                             | 0.00%                                                     | 0.00%                        |
| Transfers Out                         |       | 83                    |     | 210                    |      | 2,310                      |     | 2,310                   |      | 2,100                         | (9.09%)                                                   | 7.22%                        |
| Contingencies                         |       | -                     |     | -                      |      | 1,200                      |     | 1,200                   |      | 1,000                         | (16.67%)                                                  | 3.44%                        |
| Debt Service                          |       | -                     |     | -                      |      | -                          |     | -                       |      | -                             | 0.00%                                                     | 0.00%                        |
| Unappropriated                        |       | -                     | _   | -                      |      | -                          |     | -                       |      | -                             | 0.00%                                                     | 0.00%                        |
| Total Expenditures                    | \$    | 83                    | \$  | 210                    | \$   | 27,010                     | \$  | 27,010                  | \$   | 29,100                        | 7.74%                                                     | 100.00%                      |
|                                       |       |                       |     |                        |      |                            |     |                         |      |                               |                                                           |                              |
| Taxes & Assessments                   | \$    | 496,663               | \$  | Capital Pi<br>947,142  |      | 709,484                    | \$  | 709,484                 | \$   | 757,350                       | 6.75%                                                     | 3.23%                        |
| Licenses & Permits                    | φ     | +30,003               | φ   | 541,142                | φ    | 109,404                    | φ   | 109,404                 | φ    | 101,000                       | 0.00%                                                     | 3.23%<br>0.00%               |
| Fines & Forfeits                      |       | -                     |     | -                      |      | -                          |     | -                       |      | -                             | 0.00%                                                     | 0.00%                        |
| Intergovernmental                     |       | -                     |     | -                      |      | 2,010                      |     | 2,010                   |      | -                             | (100.00%)                                                 | 0.00%                        |
| Charges for Services                  |       | -                     |     | -                      |      | -                          |     | -                       |      | -                             | 0.00%                                                     | 0.00%                        |
| Miscellaneous                         |       | 500,051               |     | 782,489                |      | 833,520                    |     | 833,520                 |      | 1,228,105                     | 47.34%                                                    | 5.24%                        |
| Transfers In                          |       | 299,606               |     | 351,232                |      | 378,350                    |     | 378,350                 |      | 484,840                       | 28.15%                                                    | 2.07%                        |
| Other Sources                         | 10    | ),287,817             |     | 27,614,385             |      | 22,507,473                 |     | 22,507,473              | :    | 20,957,987                    | (6.88%)                                                   | 89.46%                       |
| Internal Charges                      |       | -                     | *   | -                      |      | -                          |     | -                       |      | -                             | 0.00%                                                     | 0.00%                        |
| Total Revenues                        | \$ 11 | ,584,137              | \$  | 29,695,248             | \$   | 24,430,837                 | \$  | 24,430,837              | \$ 2 | 23,428,282                    | (4.10%)                                                   | 100.00%                      |
| Personal Services                     | \$    | 328,322               | \$  | 375,441                | \$   | 330,238                    | \$  | 330,238                 | \$   | 308,243                       | (6.66%)                                                   | 1.32%                        |
| Materials & Services                  |       | 330,113               |     | 601,185                |      | 3,223,435                  |     | 3,223,435               |      | 3,317,513                     | 2.92%                                                     | 14.16%                       |
| Capital Outlay                        | 1     | ,134,772              |     | 6,580,189              |      | 17,824,105                 |     | 17,824,105              |      | 17,313,212                    | (2.87%)                                                   | 73.90%                       |
| Transfers Out<br>Contingencies        |       | 25,599                |     | 32,873                 |      | 29,366<br>3.018.606        |     | 29,366<br>3.018.606     |      | 305,496<br>2 178 731          | 940.31%<br>(27.82%)                                       | 1.30%<br>9.30%               |