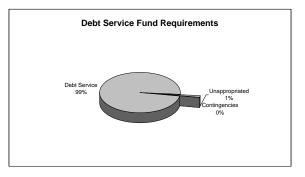

## DEBT SERVICE FUND (Fund Accounts for the payment of principal and interest on general obligation bonds):

| Debt Service Fund Requirements by Departments and Type | . 67 |
|--------------------------------------------------------|------|
| G.O. Fund Debt Service                                 | . 68 |
| Water Bonds Debt Service                               | 70   |
| Pension Bond Series 2002                               | 72   |

|                                           |          |                        | 20 | 08-2009 A              | dop        | oted Budge             | t  |                        |                                      |                     |                |                  |
|-------------------------------------------|----------|------------------------|----|------------------------|------------|------------------------|----|------------------------|--------------------------------------|---------------------|----------------|------------------|
|                                           |          |                        |    |                        |            |                        | :  | 2008-2009              | Percent<br>Over/(Under)<br>2007-2008 | Percent             |                |                  |
|                                           | 2        | 2005-2006              | 4  | 2006-2007              |            | Adopted                |    | Revised                |                                      | Adopted             | Revised        | of Fund          |
| Category                                  |          | Actual                 |    | Actual                 |            | Budget                 |    | Budget                 |                                      | Budget              | Budget         | Budget           |
|                                           |          |                        |    | Como                   |            |                        |    |                        |                                      |                     |                |                  |
| Taxes & Assessments                       | \$       | 2,665,275              | \$ | 2,897,563              |            | 3,125,500              | \$ | 3,125,500              | \$                                   | 3,402,500           | 8.86%          | 50.00%           |
| Licenses & Permits                        | Ψ        | 1,378,439              | ψ  | 1,490,654              | Ψ          | 1,518,600              | ψ  | 1,518,600              | φ                                    | 1,688,000           | 11.16%         | 24.80%           |
| Fines & Forfeits                          |          | 234,116                |    | 214,774                |            | 224,000                |    | 224,000                |                                      | 234,000             | 4.46%          | 3.44%            |
| Intergovernmental                         |          | 283,645                |    | 313,315                |            | 307,000                |    | 307,000                |                                      | 329,000             | 7.17%          | 4.83%            |
| Charges for Services                      |          | 28,077                 |    | 14,177                 |            | 15,700                 |    | 15,700                 |                                      | 20,500              | 30.57%         | 0.30%            |
| Miscellaneous                             |          | 178,714                |    | 169,322                |            | 162,900                |    | 162,900                |                                      | 190,200             | 16.76%         | 2.79%            |
| Transfers In                              |          | 2,216                  |    | 2,966                  |            | 45,000                 |    | 45,000                 |                                      | 5,000               | (88.89%)       | 0.07%            |
| Other Sources                             |          | 427,063                |    | 383,449                |            | 526,470                |    | 526,470                |                                      | 937,000             | 77.98%         | 13.77%           |
| Total Revenues                            | \$       | 5,197,545              | \$ | 5,486,220              | \$         | 5,925,170              | \$ | 5,925,170              | \$                                   | 6,806,200           | 14.87%         | 100.00%          |
|                                           | <u> </u> |                        |    |                        |            | · ·                    |    | · · ·                  |                                      | <u> </u>            |                |                  |
| Personal Services                         | \$       | 3,031,337              | \$ | 3,233,431              | \$         | 3,504,904              | \$ | 3,504,904              | \$                                   | 3,910,011           | 11.56%         | 57.45%           |
| Materials & Services                      |          | 1,021,150              |    | 1,173,882              |            | 1,311,535              |    | 1,278,535              |                                      | 1,464,838           | 14.57%         | 21.52%           |
| Capital Outlay                            |          | 462,036                |    | 119,129                |            | 211,643                |    | 244,643                |                                      | 247,318             | 1.09%          | 3.63%            |
| Transfers Out                             |          | 299,573                |    | 342,893                |            | 492,812                |    | 492,812                |                                      | 662,782             | 34.49%         | 9.74%            |
| Contingencies                             |          | -                      |    | -                      |            | 404,276                |    | 404,276                |                                      | 521,251             | 28.93%         | 7.66%            |
| Debt Service                              |          | -                      |    | -                      |            | -                      |    | -                      |                                      | -                   | 0.00%          | 0.00%            |
| Unappropriated                            |          | -                      |    | -                      |            | -                      |    | -                      |                                      | -                   | 0.00%          | 0.00%            |
| Total Expenditures                        | \$       | 4,814,096              | \$ | 4,869,335              | \$         | 5,925,170              | \$ | 5,925,170              | \$                                   | 6,806,200           | 14.87%         | 100.00%          |
|                                           |          |                        |    |                        |            |                        |    |                        |                                      |                     |                |                  |
|                                           |          |                        |    |                        |            |                        |    |                        |                                      |                     |                |                  |
|                                           | \$       | 470.040                | ¢  | Debt Ser<br>451,988    | vice<br>\$ | 1,157,627              | ¢  | 4 457 007              | ¢                                    | 4 250 842           | 0.05%          | 67.77%           |
| Taxes & Assessments<br>Licenses & Permits | φ        | 473,312                | \$ | 451,900                | φ          | 1,157,627              | \$ | 1,157,627              | \$                                   | 1,250,843           | 8.05%<br>0.00% | 0.00%            |
| Fines & Forfeits                          |          | -                      |    | -                      |            | -                      |    | -                      |                                      | -                   | 0.00%          | 0.00%            |
| Intergovernmental                         |          | -                      |    | -                      |            | -                      |    | -                      |                                      |                     | 0.00%          | 0.00%            |
| Charges for Services                      |          |                        |    |                        |            | _                      |    |                        |                                      |                     | 0.00%          | 0.00%            |
| Miscellaneous                             |          | 22,236                 |    | 38,648                 |            | 32,250                 |    | 32,250                 |                                      | 14,000              | (56.59%)       | 0.76%            |
| Transfers In                              |          | 26,063                 |    | 24,702                 |            | 37,145                 |    | 37,145                 |                                      | 345,557             | 830.29%        | 18.73%           |
| Other Sources                             |          | 744,216                |    | 776,909                |            | 675,700                |    | 675,700                |                                      | 152,000             | (77.50%)       | 8.24%            |
| Internal Charges                          |          | 113,818                |    | -                      |            | -                      |    | -                      |                                      | 83,000              | 100.00%        | 4.50%            |
| Total Revenues                            | \$       | 1,379,645              | \$ | 1,292,247              | \$         | 1,902,722              | \$ | 1,902,722              | \$                                   | 1,845,400           | (3.01%)        | 100.00%          |
|                                           |          |                        |    |                        |            |                        |    |                        |                                      |                     |                |                  |
| Personal Services                         | \$       | -                      | \$ | -                      | \$         | -                      | \$ | -                      | \$                                   | -                   | 0.00%          | 0.01%            |
| Materials & Services                      |          | -                      |    | -                      |            | -                      |    | -                      |                                      | -                   | 0.00%          | 0.00%            |
| Capital Outlay                            |          | -                      |    | -                      |            | -                      |    | -                      |                                      | -                   | 0.00%          | 0.00%            |
| Transfers Out                             |          | -                      |    | -                      |            | -                      |    | -                      |                                      | 68,000              | 100.00%        | 3.68%            |
| Contingencies                             |          | -                      |    | -                      |            | 138,930                |    | 138,930                |                                      | -                   | (100.00%)      | 0.00%            |
| Debt Service                              |          | 602,735                |    | 614,551                |            | 1,731,477              |    | 1,731,477              |                                      | 1,753,181           | 1.25%          | 95.00%           |
| Other Financing Use                       |          | -                      |    | -                      |            | -                      |    | -                      |                                      | -                   | 0.00%          | 0.00%            |
| Unappropriated                            | <b></b>  | -                      | ¢  | -                      | \$         | 32,315                 | \$ | 32,315                 | *                                    | 24,219<br>1.845.400 | (25.05%)       | 1.31%            |
| Total Expenditures                        | \$       | 602,735                | \$ | 614,551                | φ          | 1,902,722              | φ  | 1,902,722              | \$                                   | 1,045,400           | (3.01%)        | 100.00%          |
|                                           |          |                        |    |                        |            |                        |    |                        |                                      |                     |                |                  |
|                                           |          |                        |    | Enterpr                |            | Funds                  |    |                        |                                      |                     |                |                  |
| Taxes & Assessments                       | \$       | 9                      | \$ | -                      | \$         | -                      | \$ | -                      | \$                                   | -                   | 0.00%          | 0.00%            |
| Licenses & Permits                        |          | -                      |    | -                      |            | -                      |    | -                      |                                      | -                   | 0.00%          | 0.00%            |
| Fines & Forfeits                          |          | -                      |    | -                      |            | -                      |    | -                      |                                      | -                   | 0.00%          | 0.00%            |
| Intergovernmental                         |          | -                      |    | -                      |            | -                      |    | -                      |                                      | 300,000             | 100.00%        | 1.92%            |
| Charges for Services                      |          | 4,660,053              |    | 4,907,210              |            | 5,308,500              |    | 5,308,500              |                                      | 5,805,600           | 9.36%          | 37.17%           |
| Miscellaneous                             |          | 936,115                |    | 444,049                |            | 290,710                |    | 290,710                |                                      | 313,960             | 8.00%          | 2.01%            |
| Transfers In<br>Other Sources             |          | 1,251,221<br>3,295,182 |    | 1,407,099<br>3,607,035 |            | 1,728,926<br>6,435,910 |    | 1,728,926<br>6,435,910 |                                      | 2,014,640           | 16.53%         | 12.90%<br>46.00% |
| Total Revenues                            | \$       |                        | ¢  |                        | ¢          | 1 1                    | ¢  |                        | ¢                                    | 7,183,421           | 11.61%         | 46.00%           |
|                                           | φ        | 10,142,580             | \$ | 10,365,393             | \$         | 13,764,046             | \$ | 13,764,046             | φ                                    | 15,617,621          | 13.47%         | 100.00%          |
| Personal Services                         | \$       | 1,616,264              | \$ | 1,665,207              | \$         | 1,928,287              | \$ | 1,928,287              | \$                                   | 2,119,453           | 9.91%          | 13.57%           |
| Materials & Services                      | Ψ        | 1,343,557              | Ψ  | 1,333,292              | Ψ          | 1,446,281              | Ψ  | 1,446,281              | Ψ                                    | 1,259,939           | (12.88%)       | 8.07%            |
| Capital Outlay                            |          | 89,337                 |    | 17,697                 |            | 5,661,845              |    | 5,661,845              |                                      | 6,770,250           | 19.58%         | 43.35%           |
| Transfers Out                             |          | 2,805,657              |    | 3,112,202              |            | 3,455,858              |    | 3,455,858              |                                      | 3,817,482           | 10.46%         | 24.44%           |
| Contingencies                             |          | -,,                    |    | -, <b>_,</b> -         |            | 436,928                |    | 436,928                |                                      | 404,068             | (7.52%)        | 2.59%            |
| Debt Service                              |          | 680,730                |    | 702,375                |            | 829,847                |    | 829,847                |                                      | 1,241,147           | 49.56%         | 7.95%            |
| Unappropriated                            |          | -                      |    | -                      |            | 5,000                  |    | 5,000                  |                                      | 5,282               | 5.64%          | 0.03%            |
| Total Expenditures                        | \$       | 6,535,545              | \$ | 6,830,773              | \$         | 13,764,046             | \$ | 13,764,046             | \$                                   | 15,617,621          | 13.47%         | 100.00%          |
|                                           |          |                        | -  |                        |            |                        |    |                        |                                      |                     |                |                  |