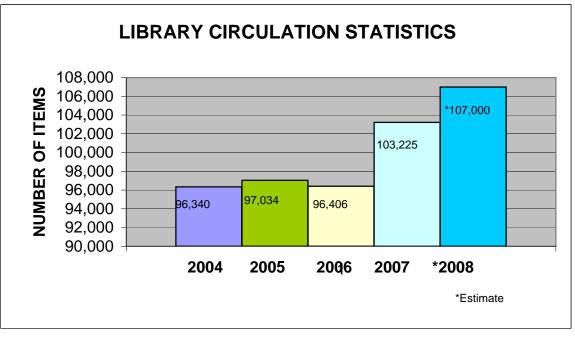

dren toddler through grade 4. The library has a Middle School Book Club which meets once a week during January, February and March for 6<sup>th</sup>, 7<sup>th</sup>, and 8<sup>th</sup> graders. As an outreach program, the library provides story-time sessions to Head Start classes on a monthly basis.

The Library is open to the public 6 days of the week for 48 hours per week. The library staff will answer over 6,000 reference questions and facilitate over 11,000 sessions for word processing and Internet. Patrons will borrow approximately 107,000 items, and make approximately 84,000 visits to the Library this year.

### Important Highlights:

• This budget reflects the addition of a part-time position to allow for an increase in staffing of the children's room.

# **Library Services**







| 006 Actual | 2007 Actual | 2008<br>Budget | Account       | Description                     | 2009<br>Proposed | 2009<br>Approved | 2009<br>Adopted |
|------------|-------------|----------------|---------------|---------------------------------|------------------|------------------|-----------------|
|            |             | 0              |               | Â                               | •                |                  |                 |
|            |             |                | 165           | LIBRARY                         |                  |                  |                 |
|            |             |                | E1            | ExpPersonal Services            |                  |                  |                 |
| 143,791    | 159,788     | 177,149