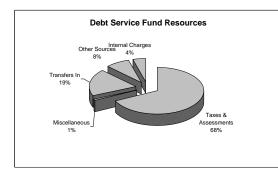

| 616,883                | 0                      |         | GENERAL FUND Totals:           | 0                      | 0                      | 0                      |  |  |  |  |  |



#### DEBT SERVICE FUND Adopted for the Fiscal Year 2008-2009

| RESOURCES            |                 |
|----------------------|-----------------|
| Taxes & Assessments  | \$<br>1,250,843 |
| Licenses & Permits   | -               |
| Fines & Forfeits     | -               |
| Intergovernmental    | -               |
| Charges for Services | -               |
| Miscellaneous        | 14,000          |
| Transfers In         | 345,557         |
| Other Sources        | 152,000         |
| Internal Charges     | 83,000          |
| Total Resources      | \$<br>1,845,400 |



| REQUIREM             | ENTS         |   |
|----------------------|--------------|---|
| Personal Services    | \$           | - |
| Materials & Services |              | - |
| Capital Outlay       |              | - |
| Transfers Out        | 68,000       | 0 |
| Contingencies        |              | - |
| Debt Service         | 1,753,181    | 1 |
| Other Financing Use  |              | - |
| Unappropriated       | 24,219       | 9 |
|                      |              |   |
|                      | \$ 1,845,400 | 0 |



#### Adopted Requirements by Department and Type

| Adopted Requirements by Department and Type |    |                    |    |                       |    |                   |    |                        |    |                    |    |                 |    |