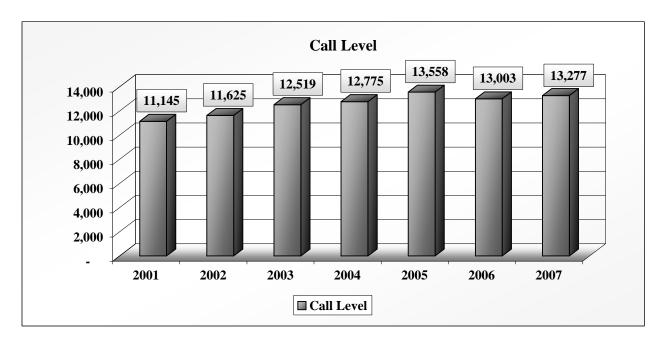

ars for law enforcement"—we are very fortunate to have so many in the community willing to do their part to improve our city.

#### Important Highlights:

- Funds have been set aside to address unforeseen expenses pertaining to the building project.
- The purchase prices for petroleum and ammunition have risen significantly and adjustments have been made to accommodate the increases.
- Increases in expenses, maintenance and supplies are based upon actual expenditure amounts from FY 2007/2008 and rising costs.



Changes reflected in this fiscal year are as follows: Previous Support Services Manager position changed to a sworn Lieutenant position Existing .5 FTE Records Clerk position being changed to 1 FTE Existing Communications Specialist position being changed to a Supervisor position





<u>Part I</u> crimes are crimes such as homicide, rape, robbery (aggravated), burglary, theft, unauthorized use of a motor vehicle and arson.

<u>Part II</u> crimes are less serious crimes such as animal ordinance violations, garbage littering, noncriminal domestic disturbance (no physical violence, a verbal argument for example), curfew, runaway (juveniles only) and all other.

<u>Part III</u> crimes are hit and run misdemeanor and felony, reckless driving, eluding, driving while suspended (misdemeanor and felony revoked), failure to display an operator's license, detox, mental, warrant, stolen vehicle, stolen property and fugitive.

| 006 Actual      | 2007 Actual          | 2008<br>Budget       | Account                        | Description