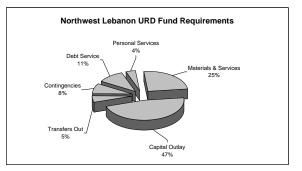

er Sources        | 2,555,000       |
| Internal Charges     | -               |
| Total Resources      | \$<br>6,512,068 |

|    | Northwest Lebanon URD Fund Resources                                      |
|----|---------------------------------------------------------------------------|
| Ot | her Sources<br>56%<br>Taxes &<br>Assessments<br>36%<br>Transfers In<br>7% |

| REQUIREMENTS         |               |
|----------------------|---------------|
| Personal Services    | \$<br>243,261 |
| Materials & Services | 1,617,337     |
| Capital Outlay       | 3,037,133     |
| Transfers Out        | 342,032       |
| Contingencies        | 526,901       |
| Debt Service         | 706,404       |
| Unappropriated       | 39,000        |
|                      |               |

\$ 6,512,068



#### Adopted Requirements by Department and Type

|                                |               |    | Adopted I  | <br>quincinent  | 5.0 | y Departin | iici | it unita i y | pυ |         |    |         |                 |         |
|--------------------------------|---------------|----|------------|-----------------|-----|------------|------|--------------|----|---------|----|---------|-----------------|---------|
|                                |               |    |            |                 |     |            |      |              |    |         |    |         |                 | Percent |
|                                | <br>Personal  |    | Materials  | Capital         |     | Interfund  | С    | ontingency   |    | Debt    |    |         | Adopted         | of Fund |
| De