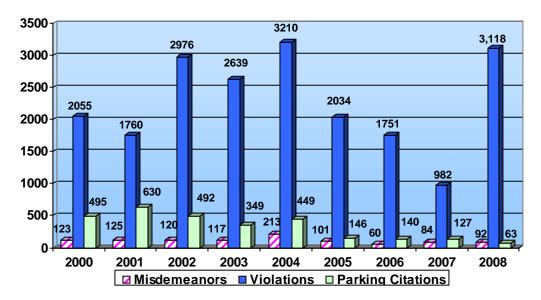

nse costs, witness and jury fees.

The Court staff completed a conversion of their court software from New World to Caselle during FY06-07. This left them incompatible with the New World software the Police department uses since New World did not have a Court module.

#### **Important Highlights:**

- Increase in Municipal Court Judge contract approved by Council in September, 2007 of up to \$1907 annually. The contract is effective until October 31, 2009.
- Included \$1500 for an interface to be written that would allow citation import from the New World software, saving Court staff time in re-entering data.

# **Municipal Court**



# **Criminal Cases Filed**





**CHARGES** (per fiscal year)



# **Traffic Cases Filed**



**CASES** (per fiscal year)

## **CHARGES** (per fiscal year)



|            |             | 2008     |               |                                 | 2009     | 2009     | 200    |
|------------|-------------|----------|---------------|---------------------------------|----------|----------|--------|
| 006 Actual | 2007 Actual | Budget   | Account       | Description                     | Proposed | Approved | Adopto |
|            |             |          | 170           | MUNICIPAL COURT                 |          |          |        |
|            |             |          | E1            | ExpPersonal Services            |          |          |        |
| 71,444     | 73,981      | 76,196   | 100-170-50001 | Salaries                        | 79,766   | 79,766   | 79,7   |
| 42,560     | 42,804      | 44,598   | 100-170-50003 | Fringe Benefits