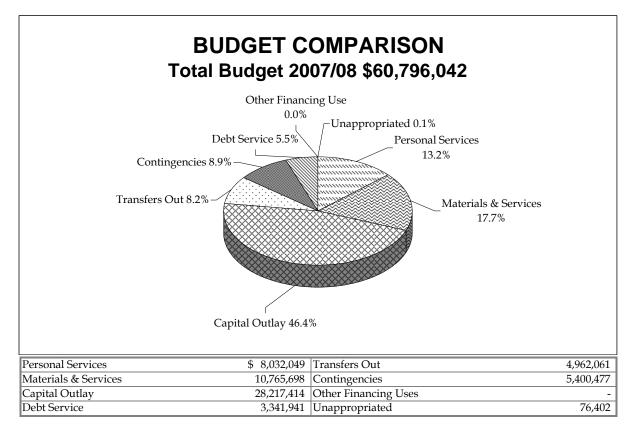

#### FUND TYPE SUMMARY AS Adopted

for the 2008-2009 fiscal year

|                        |                   |                   |                    |                    |                   | Percent                  |                    |
|------------------------|-------------------|-------------------|--------------------|--------------------|-------------------|--------------------------|--------------------|
|                        | 200               | 7-2008            |                    | 2008-2009 Budg     | et                | Over(Under)<br>2007-2008 | Percent            |
| Fund Type              | Adopted<br>Budget | Revised<br>Budget | Proposed<br>Budget | Approved<br>Budget | Adopted<br>Budget | Revised<br>Budget        | of Total<br>Budget |
| General                | \$ 5,925,170      | \$ 5,925,170      | \$ 6,719,200       | \$ 6,719,200       | \$ 6,806,200      | 14.87%                   | 10.33%             |
| Debt Service           | 1,902,722         | 1,902,722         | 1,845,400          | 1,845,400          | 1,845,400         | (3.01%)                  | 2.84%              |
| Enterprise             | 13,764,046        | 13,764,046        | 15,617,621         | 15,617,621         | 15,617,621        | 13.47%                   | 24.02%             |
| Special Revenue        | 7,667,292         | 7,667,292         | 10,776,714         | 10,776,714         | 10,755,314        | 40.28%                   | 16.58%             |
| Special Assessment     | 27,010            | 27,010            | 29,100             | 29,100             | 29,100            | 7.74%                    | 0.04%              |
| Capital Project        | 24,430,837        | 24,430,837        | 23,428,282         | 23,428,282         | 23,428,282        | (4.10%)                  | 36.04%             |
| Trust                  | 165,000           | 165,000           | 173,000            | 173,000            | 173,000           | 4.85%                    | 0.27%              |
| Urban Renewal          | 6,913,965         | 6,913,965         | 6,420,273          | 6,420,273          | 6,970,273         | 0.81%                    | 9.88%              |
| Totals, All Fund Types | \$ 60,796,042     | 2 \$ 60,796,042   | \$ 65,009,590      | \$ 65,009,590      | \$ 65,625,190     | 7.94%                    | 100.00%            |