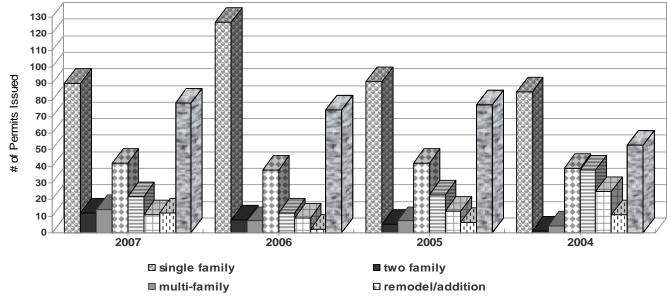

| 12                     | 2                      | 6                      | 11                     |
| Commercial Addition/Remodel     | 78                     | 74                     | 77                     | 53                     |
| Demolition                      | 14                     | 17                     | 14                     | 7                      |
| Plumbing                        | 360                    | 345                    | 297                    | 225                    |
| Mechanical                      | 305                    | 335                    | 301                    | 271                    |
| Total Permits                   | 960                    | 974                    | 876                    | 759                    |



accessory structures
 □ new commercial

two family
 remodel/addition
 manufactured homes
 commercial remodel/addition

# **Summary of Building Valuation**

|                                 | 2007         | 2006          | 2005         | 2004         |
|---------------------------------|--------------|---------------|--------------|--------------|
| Type of Permit                  | Valuation    | Valuation     | Valuation    | Valuation    |
| Single Family Residence         | \$16,823,987 | \$24,391,777  | \$12,446,206 | \$9,434,774  |
| Two Family Residence            | \$3,496,530  | \$1,942,753   | \$921,160    | \$209,908    |
| Multi-Family Residence          | \$6,717,624  | \$3,226,284   | \$7,601,555  | \$4,002,189  |
| Residential Addition/Remodel    | \$1,578,049  | \$1,097,9