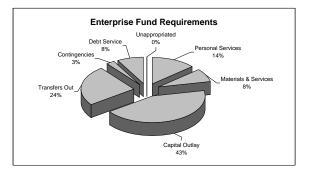

## ENTERPRISE FUND (Fund accounts for the acquisition, operation, maintenance and financing, and related debt service of the municipal water and wastewater systems):

| Enterprise Fund Requirements by Departments and Type | 74  |
|------------------------------------------------------|-----|
| Water Utility                                        | 75  |
| Water Utility Capital Improvement Program            | 81  |
| Water Bond Debt Service                              | 83  |
| Small Waterline Replacement                          | 85  |
| Storm Drainage Utility                               | 89  |
| Wastewater Utility                                   | 92  |
| Sewer & Lateral Replacement                          | 97  |
| Wastewater Utility Capital Improvement Program       | 99  |
| Wastewater Bond Debt Service 1                       | 102 |
| Effluent Discharge System Improvements 1             | 104 |
| Santiam Railway 1                                    | 106 |

|                                           |          |                        | 20 | 08-2009 A              | dop        | oted Budge             | t  |                        |                                      |                     |                |                  |
|-------------------------------------------|----------|------------------------|----|------------------------|------------|------------------------|----|------------------------|--------------------------------------|---------------------|----------------|------------------|
|                                           |          |                        |    |                        |            |                        | :  | 2008-2009              | Percent<br>Over/(Under)<br>2007-2008 | Percent             |                |                  |
|                                           | 2        | 2005-2006              | 4  | 2006-2007              |            | Adopted                |    | Revised                |                                      | Adopted             | Revised        | of Fund          |
| Category                                  |          | Actual                 |    | Actual                 |            | Budget                 |    | Budget                 |                                      | Budget              | Budget         | Budget           |
|                                           |          |                        |    | Como                   |            |                        |    |                        |                                      |                     |                |                  |
| Taxes & Assessments                       | \$       | 2,665,275              | \$ | 2,897,563              |            | 3,125,500              | \$ | 3,125,500              | \$                                   | 3,402,500           | 8.86%          | 50.00%           |
| Licenses & Permits                        | Ψ        | 1,378,439              | ψ  | 1,490,654              | Ψ          | 1,518,600              | ψ  | 1,518,600              | φ                                    | 1,688,000           | 11.16%         | 24.80%           |
| Fines & Forfeits                          |          | 234,116                |    | 214,774                |            | 224,000                |    | 224,000                |                                      | 234,000             | 4.46%          | 3.44%            |
| Intergovernmental                         |          | 283,645                |    | 313,315                |            | 307,000                |    | 307,000                |                                      | 329,000             | 7.17%          | 4.83%            |
| Charges for Services                      |          | 28,077                 |    | 14,177                 |            | 15,700                 |    | 15,700                 |                                      | 20,500              | 30.57%         | 0.30%            |
| Miscellaneous                             |          | 178,714                |    | 169,322                |            | 162,900                |    | 162,900                |                                      | 190,200             | 16.76%         | 2.79%            |
| Transfers In                              |          | 2,216                  |    | 2,966                  |            | 45,000                 |    | 45,000                 |                                      | 5,000               | (88.89%)       | 0.07%            |
| Other Sources                             |          | 427,063                |    | 383,449                |            | 526,470                |    | 526,470                |                                      | 937,000             | 77.98%         | 13.77%           |
| Total Revenues                            | \$       | 5,197,545              | \$ | 5,486,220              | \$         | 5,925,170              | \$ | 5,925,170              | \$                                   | 6,806,200           | 14.87%         | 100.00%          |
|                                           | <u> </u> |                        |    |                        |            | · ·                    |    | · · ·                  |                                      | <u> </u>            |                |                  |
| Personal Services                         | \$       | 3,031,337              | \$ | 3,233,431              | \$         | 3,504,904              | \$ | 3,504,904              | \$                                   | 3,910,011           | 11.56%         | 57.45%           |
| Materials & Services                      |          | 1,021,150              |    | 1,173,882              |            | 1,311,535              |    | 1,278,535              |                                      | 1,464,838           | 14.57%         | 21.52%           |
| Capital Outlay                            |          | 462,036                |    | 119,129                |            | 211,643                |    | 244,643                |                                      | 247,318             | 1.09%          | 3.63%            |
| Transfers Out                             |          | 299,573                |    | 342,893                |            | 492,812                |    | 492,812                |                                      | 662,782             | 34.49%         | 9.74%            |
| Contingencies                             |          | -                      |    | -                      |            | 404,276                |    | 404,276                |                                      | 521,251             | 28.93%         | 7.66%            |
| Debt Service                              |          | -                      |    | -                      |            | -                      |    | -                      |                                      | -                   | 0.00%          | 0.00%            |
| Unappropriated                            |          | -                      |    | -                      |            | -                      |    | -                      |                                      | -                   | 0.00%          | 0.00%            |
| Total Expenditures                        | \$       | 4,814,096              | \$ | 4,869,335              | \$         | 5,925,170              | \$ | 5,925,170              | \$                                   | 6,806,200           | 14.87%         | 100.00%          |
|                                           |          |                        |    |                        |            |                        |    |                        |                                      |                     |                |                  |
|                                           |          |                        |    |                        |            |                        |    |                        |                                      |                     |                |                  |
|                                           | \$       | 470.040                | ¢  | Debt Ser<br>451,988    | vice<br>\$ | 1,157,627              | ¢  | 4 457 007              | ¢                                    | 4 250 842           | 0.05%          | 67.77%           |
| Taxes & Assessments<br>Licenses & Permits | φ        | 473,312                | \$ | 451,900                | φ          | 1,157,627              | \$ | 1,157,627              | \$                                   | 1,250,843           | 8.05%<br>0.00% | 0.00%            |
| Fines & Forfeits                          |          | -                      |    | -                      |            | -                      |    | -                      |                                      | -                   | 0.00%          | 0.00%            |
| Intergovernmental                         |          | -                      |    | -                      |            | -                      |    | -                      |                                      |                     | 0.00%          | 0.00%            |
| Charges for Services                      |          |                        |    |                        |            | _                      |    |                        |                                      |                     | 0.00%          | 0.00%            |
| Miscellaneous                             |          | 22,236                 |    | 38,648                 |            | 32,250                 |    | 32,250                 |                                      | 14,000              | (56.59%)       | 0.76%            |
| Transfers In                              |          | 26,063                 |    | 24,702                 |            | 37,145                 |    | 37,145                 |                                      | 345,557             | 830.29%        | 18.73%           |
| Other Sources                             |          | 744,216                |    | 776,909                |            | 675,700                |    | 675,700                |                                      | 152,000             | (77.50%)       | 8.24%            |
| Internal Charges                          |          | 113,818                |    | -                      |            | -                      |    | -                      |                                      | 83,000              | 100.00%        | 4.50%            |
| Total Revenues                            | \$       | 1,379,645              | \$ | 1,292,247              | \$         | 1,902,722              | \$ | 1,902,722              | \$                                   | 1,845,400           | (3.01%)        | 100.00%          |
|                                           |          |                        |    |                        |            |                        |    |                        |                                      |                     |                |                  |
| Personal Services                         | \$       | -                      | \$ | -                      | \$         | -                      | \$ | -                      | \$                                   | -                   | 0.00%          | 0.01%            |
| Materials & Services                      |          | -                      |    | -                      |            | -                      |    | -                      |                                      | -                   | 0.00%          | 0.00%            |
| Capital Outlay                            |          | -                      |    | -                      |            | -                      |    | -                      |                                      | -                   | 0.00%          | 0.00%            |
| Transfers Out                             |          | -                      |    | -                      |            | -                      |    | -                      |                                      | 68,000              | 100.00%        | 3.68%            |
| Contingencies                             |          | -                      |    | -                      |            | 138,930                |    | 138,930                |                                      | -                   | (100.00%)      | 0.00%            |
| Debt Service                              |          | 602,735                |    | 614,551                |            | 1,731,477              |    | 1,731,477              |                                      | 1,753,181           | 1.25%          | 95.00%           |
| Other Financing Use                       |          | -                      |    | -                      |            | -                      |    | -                      |                                      | -                   | 0.00%          | 0.00%            |
| Unappropriated                            | <b></b>  | -                      | ¢  | -                      | \$         | 32,315                 | \$ | 32,315                 | *                                    | 24,219<br>1.845.400 | (25.05%)       | 1.31%            |
| Total Expenditures                        | \$       | 602,735                | \$ | 614,551                | φ          | 1,902,722              | φ  | 1,902,722              | \$                                   | 1,045,400           | (3.01%)        | 100.00%          |
|                                           |          |                        |    |                        |            |                        |    |                        |                                      |                     |                |                  |
|                                           |          |                        |    | Enterpr                |            | Funds                  |    |                        |                                      |                     |                |                  |
| Taxes & Assessments                       | \$       | 9                      | \$ | -                      | \$         | -                      | \$ | -                      | \$                                   | -                   | 0.00%          | 0.00%            |
| Licenses & Permits                        |          | -                      |    | -                      |            | -                      |    | -                      |                                      | -                   | 0.00%          | 0.00%            |
| Fines & Forfeits                          |          | -                      |    | -                      |            | -                      |    | -                      |                                      | -                   | 0.00%          | 0.00%            |
| Intergovernmental                         |          | -                      |    | -                      |            | -                      |    | -                      |                                      | 300,000             | 100.00%        | 1.92%            |
| Charges for Services                      |          | 4,660,053              |    | 4,907,210              |            | 5,308,500              |    | 5,308,500              |                                      | 5,805,600           | 9.36%          | 37.17%           |
| Miscellaneous                             |          | 936,115                |    | 444,049                |            | 290,710                |    | 290,710                |                                      | 313,960             | 8.00%          | 2.01%            |
| Transfers In<br>Other Sources             |          | 1,251,221<br>3,295,182 |    | 1,407,099<br>3,607,035 |            | 1,728,926<br>6,435,910 |    | 1,728,926<br>6,435,910 |                                      | 2,014,640           | 16.53%         | 12.90%<br>46.00% |
| Total Revenues                            | \$       |                        | ¢  |                        | ¢          | 1 1                    | ¢  |                        | ¢                                    | 7,183,421           | 11.61%         | 46.00%           |
|                                           | φ        | 10,142,580             | \$ | 10,365,393             | \$         | 13,764,046             | \$ | 13,764,046             | φ                                    | 15,617,621          | 13.47%         | 100.00%          |
| Personal Services                         | \$       | 1,616,264              | \$ | 1,665,207              | \$         | 1,928,287              | \$ | 1,928,287              | \$                                   | 2,119,453           | 9.91%          | 13.57%           |
| Materials & Services                      | Ψ        | 1,343,557              | Ψ  | 1,333,292              | Ψ          | 1,446,281              | Ψ  | 1,446,281              | Ψ                                    | 1,259,939           | (12.88%)       | 8.07%            |
| Capital Outlay                            |          | 89,337                 |    | 17,697                 |            | 5,661,845              |    | 5,661,845              |                                      | 6,770,250           | 19.58%         | 43.35%           |
| Transfers Out                             |          | 2,805,657              |    | 3,112,202              |            | 3,455,858              |    | 3,455,858              |                                      | 3,817,482           | 10.46%         | 24.44%           |
| Contingencies                             |          | -,,                    |    | -, <b>_,</b> -         |            | 436,928                |    | 436,928                |                                      | 404,068             | (7.52%)        | 2.59%            |
| Debt Service                              |          | 680,730                |    | 702,375                |            | 829,847                |    | 829,847                |                                      | 1,241,147           | 49.56%         | 7.95%            |
| Unappropriated                            |          | -                      |    | -                      |            | 5,000                  |    | 5,000                  |                                      | 5,282               | 5.64%          | 0.03%            |
| Total Expenditures                        | \$       | 6,535,545              | \$ | 6,830,773              | \$         | 13,764,046             | \$ | 13,764,046             | \$                                   | 15,617,621          | 13.47%         | 100.00%          |
|                                           |          |                        | -  |                        |            |                        |    |                        |                                      |                     |                |                  |