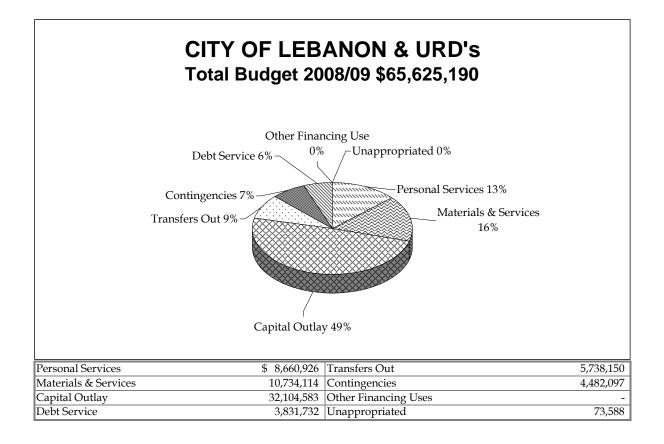

### OVERVIEW

The City of Lebanon's Budget is \$58,654,917, and when combined with the City's two urban renewal districts, results in an overall total budget of \$65,625,190. This combined total represents an increase of \$4,829,148 or 7.94% from last year.

### **CITY OF LEBANON** BUDGET SUMMARY BY FUND TYPE, RESOURCES AND REQUIREMENTS Adopted for the Fiscal Year 2008-2009

|                      | General      | Debt<br>Service | Enterprise   | Special<br>Revenue |      | Special Capita<br>Assessment Project |               |    |         | Urban<br>Renewal | Totals       |
|----------------------|--------------|-----------------|--------------|--------------------|------|--------------------------------------|---------------|----|---------|------------------|--------------|
|                      |              |                 |              | RESOURCES          |      |                                      |               |    |         |                  |              |
| Taxes & Assessments  | \$ 3,402,500 | \$ 1,250,843    | \$-          | \$ 50,000          | \$   | 1,600                                | \$ 757,350    | \$ | -       | \$ 1,803,895     | \$ 7,266,188 |
| Licenses & Permits   | 1,688,000    | -               | -            | 901,800            |      | -                                    | -             |    | -       | -                | 2,589,800    |
| Fines & Forfeits     | 234,000      | -               | -            | 160,000            |      | -                                    | -             |    | 168,000 | -                | 562,000      |
| Intergovernmental    | 329,000      | -               | 300,000      | 5,215,201          |      | -                                    | -             |    | -       | 1,918,558        | 7,762,759    |
| Charges for Services | 20,500       | -               | 5,805,600    | 21,500             |      | -                                    | -             |    | -       | -                | 5,847,600    |
| Miscellaneous        | 190,200      | 14,000          | 313,960      | 322,000            |      | 1,500                                | 1,228,105     |    | 5,000   | 67,075           | 2,141,840    |
| Transfers In         | 5,000        | 345,557         | 2,014,640    | 2,578,113          |      | -                                    | 484,840       |    | -       | 310,000          | 5,738,150    |
| Other Sources        | 937,000      | 152,000         | 7,183,421    | 1,506,700          | 2    | 26,000                               | 20,957,987    |    | -       | 2,870,745        | 33,633,853   |
| Internal Charges     | -            | 83,000          | -            | -                  |      | -                                    | -             |    | -       | -                | 83,000       |
| TOTAL RESOURCES      | \$ 6,806,200 | \$ 1,845,400    | \$15,617,621 | \$10,755,314       | \$2  | 29,100                               | \$ 23,428,282 | \$ | 173,000 | \$ 6,970,273     | \$65,625,190 |
|                      |              |                 |              |                    |      |                                      |               |    |         |                  |              |
|                      |              |                 |              |                    | -    |                                      |               |    |         |                  |              |
| Personal Services    | \$ 3,910,011 | \$-             | \$ 2,119,453 | \$ 1,954,677       | \$   | -                                    | \$ 308,243    | \$ | -       | \$ 368,542       | \$ 8,660,926 |
| Materials & Services | 1,464,838    | -               | 1,259,939    | 2,841,697          | 2    | 26,000                               | 3,317,513     |    | 173,000 | 1,651,127        | 10,734,114   |
| Capital Outlay       | 247,318      | -               | 6,770,250    | 4,623,995          |      | -                                    | 17,313,212    |    | -       | 3,149,808        | 32,104,583   |
| Transfers Out        | 662,782      | 68,000          | 3,817,482    | 521,057            |      | 2,100                                | 305,496       |    | -       | 361,233          | 5,738,150    |
| Contingencies        | 521,251      | -               | 404,068      | 813,888            |      | 1,000                                | 2,178,731     |    | -       | 563,159          | 4,482,097    |
| Debt Service         | -            | 1,753,181       | 1,241,147    | -                  |      | -                                    | -             |    | -       | 837,404          | 3,831,732    |
| Other Financing Use  | -            | -               | -            | -                  |      | -                                    | -             |    | -       | -                | -            |
| Unappropriated       | -            | 24,219          | 5,282        | -                  |      | -                                    | 5,087         |    | -       | 39,000           | 73,588       |
| TOTAL REQUIREMENTS   | \$ 6,806,200 | \$ 1,845,400    | \$15,617,621 | \$10,755,314       | \$ 2 | 29,100                               | \$ 23,428,282 | \$ | 173,000 | \$ 6,970,273     | \$65,625,190 |