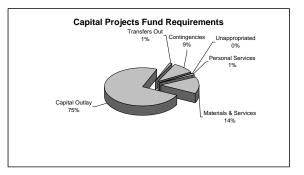

|                                       |       |                       | 200 | J8-2009 A              | aop  | itea Buage                 | t   |                         |      |                               |                                                           |                              |
|---------------------------------------|-------|-----------------------|-----|------------------------|------|----------------------------|-----|-------------------------|------|-------------------------------|-----------------------------------------------------------|------------------------------|
| Category                              |       | 05-2006<br>Actual     | 2   | 2006-2007<br>Actual    |      | 2007-<br>Adopted<br>Budget | 200 | )8<br>Revised<br>Budget |      | 008-2009<br>Adopted<br>Budget | Percent<br>Over/(Under)<br>2007-2008<br>Revised<br>Budget | Percent<br>of Fund<br>Budget |
|                                       |       |                       |     | Special Re             | ven  | ue Funds                   |     |                         |      |                               |                                                           |                              |
| Taxes & Assessments                   | \$    | 22,864                | \$  | 30,476                 |      | 50,700                     | \$  | 50,700                  | \$   | 50,000                        | (1.38%)                                                   | 0.47%                        |
| Licenses & Permits                    | · ·   | 698,753               |     | 892,717                | ,    | 639,300                    | •   | 639,300                 | •    | 901,800                       | 41.06%                                                    | 8.38%                        |
| Fines & Forfeits                      |       | 97,538                |     | 64,523                 |      | 84,000                     |     | 84,000                  |      | 160,000                       | 90.48%                                                    | 1.49%                        |
| Intergovernmental                     | 1     | ,162,978              |     | 1,133,204              |      | 2,971,482                  |     | 2,971,482               |      | 5,215,201                     | 75.51%                                                    | 48.49%                       |
| Charges for Services                  |       | 17,501                |     | 15,655                 |      | 30,500                     |     | 30,500                  |      | 21,500                        | (29.51%)                                                  | 0.20%                        |
| Miscellaneous                         |       | 159,860               |     | 229,413                |      | 259,755                    |     | 259,755                 |      | 322,000                       | 23.96%                                                    | 2.99%                        |
| Transfers In                          |       | 2,055,516             |     | 2,181,586              |      | 2,322,640                  |     | 2,322,640               |      | 2,578,113                     | 11.00%                                                    | 23.97%                       |
| Other Sources<br>Total Revenues       |       | ,316,609<br>5,531,619 | \$  | 1,370,456<br>5,918,030 | \$   | 1,308,915<br>7,667,292     | \$  | 1,308,915<br>7,667,292  | \$   | 1,506,700<br>10,755,314       | <u>15.11%</u><br>40.28%                                   | <u>14.01%</u><br>100.00%     |
|                                       |       |                       |     |                        |      |                            |     |                         |      |                               |                                                           |                              |
| Personal Services                     |       | · ·                   | \$  | 1,543,212              | \$   | 1,948,167                  | \$  | 1,948,167               | \$   | 1,954,677                     | 0.33%                                                     | 18.18%                       |
| Materials & Services                  | 1     | ,952,705              |     | 1,820,186              |      | 2,777,920                  |     | 2,777,920               |      | 2,841,697                     | 2.30%                                                     | 26.42%                       |
| Capital Outlay<br>Transfers Out       |       | 410,248<br>394,919    |     | 402,096<br>408,263     |      | 1,972,381<br>480,289       |     | 1,972,381<br>480,289    |      | 4,623,995<br>521,057          | 134.44%<br>8.49%                                          | 42.99%<br>4.84%              |
| Contingencies                         |       | 394,919               |     | 400,203                |      | 488,535                    |     | 488,535                 |      | 813,888                       | 66.60%                                                    | 4.84 <i>%</i><br>7.57%       |
| Debt Service                          |       | -                     |     | -                      |      | -00,000                    |     | -00,000                 |      |                               | 0.00%                                                     | 0.00%                        |
| Unappropriated                        |       | -                     |     | -                      |      | -                          |     | -                       |      | -                             | 0.00%                                                     | 0.00%                        |
| Total Expenditures                    | \$ 4  | ,161,163              | \$  | 4,173,757              | \$   | 7,667,292                  | \$  | 7,667,292               | \$   | 10,755,314                    | 40.28%                                                    | 100.00%                      |
|                                       |       |                       |     |                        |      |                            |     |                         |      |                               |                                                           |                              |
|                                       |       |                       | S   | Special Asse           | essn | nent Funds                 |     |                         |      |                               |                                                           |                              |
| Taxes & Assessments                   | \$    | -                     | \$  | 108                    | \$   | 1,710                      | \$  | 1,710                   | \$   | 1,600                         | (6.43%)                                                   | 5.50%                        |
| Licenses & Permits                    |       | -                     |     | -                      |      | -                          |     | -                       |      | -                             | 0.00%                                                     | 0.00%                        |
| Fines & Forfeits                      |       | -                     |     | -                      |      | -                          |     | -                       |      | -                             | 0.00%                                                     | 0.00%                        |
| Intergovernmental                     |       | -                     |     | -                      |      | -                          |     | -                       |      | -                             | 0.00%                                                     | 0.00%                        |
| Charges for Services<br>Miscellaneous |       | ۔<br>681              |     | -<br>1,441             |      | -<br>1,300                 |     | -<br>1,300              |      | -<br>1,500                    | 0.00%<br>15.38%                                           | 0.00%<br>5.15%               |
| Transfers In                          |       | - 100                 |     | 1,441                  |      | 1,300                      |     | 1,300                   |      | 1,500                         | 0.00%                                                     | 0.00%                        |
| Other Sources                         |       | 22,351                |     | 22,949                 |      | 24,000                     |     | 24,000                  |      | 26,000                        | 8.33%                                                     | 89.35%                       |
| Total Revenues                        | \$    | 23,032                | \$  | 24,498                 | \$   | 27,010                     | \$  | 27,010                  | \$   | 29,100                        | 7.74%                                                     | 100.00%                      |
| Personal Services                     | \$    | -                     | \$  | -                      | \$   | -                          | \$  | -                       | \$   | -                             | 0.00%                                                     | (0.01%)                      |
| Materials & Services                  | Ŧ     | -                     | Ŷ   | -                      | Ψ    | 23,500                     | Ŷ   | 23,500                  | Ŧ    | 26,000                        | 10.64%                                                    | 89.35%                       |
| Capital Outlay                        |       | -                     |     | -                      |      | -                          |     | -                       |      | -                             | 0.00%                                                     | 0.00%                        |
| Transfers Out                         |       | 83                    |     | 210                    |      | 2,310                      |     | 2,310                   |      | 2,100                         | (9.09%)                                                   | 7.22%                        |
| Contingencies                         |       | -                     |     | -                      |      | 1,200                      |     | 1,200                   |      | 1,000                         | (16.67%)                                                  | 3.44%                        |
| Debt Service                          |       | -                     |     | -                      |      | -                          |     | -                       |      | -                             | 0.00%                                                     | 0.00%                        |
| Unappropriated                        |       | -                     | _   | -                      |      | -                          |     | -                       |      | -                             | 0.00%                                                     | 0.00%                        |
| Total Expenditures                    | \$    | 83                    | \$  | 210                    | \$   | 27,010                     | \$  | 27,010                  | \$   | 29,100                        | 7.74%                                                     | 100.00%                      |
|                                       |       |                       |     |                        |      |                            |     |                         |      |                               |                                                           |                              |
| Taxes & Assessments                   | \$    | 496,663               | \$  | Capital Pi<br>947,142  |      | 709,484                    | \$  | 709,484                 | \$   | 757,350                       | 6.75%                                                     | 3.23%                        |
| Licenses & Permits                    | φ     | +30,003               | φ   | 541,142                | φ    | 109,404                    | φ   | 109,404                 | φ    | 101,000                       | 0.00%                                                     | 3.23%<br>0.00%               |
| Fines & Forfeits                      |       | -                     |     | -                      |      | -                          |     | -                       |      | -                             | 0.00%                                                     | 0.00%                        |
| Intergovernmental                     |       | -                     |     | -                      |      | 2,010                      |     | 2,010                   |      | -                             | (100.00%)                                                 | 0.00%                        |
| Charges for Services                  |       | -                     |     | -                      |      | -                          |     | -                       |      | -                             | 0.00%                                                     | 0.00%                        |
| Miscellaneous                         |       | 500,051               |     | 782,489                |      | 833,520                    |     | 833,520                 |      | 1,228,105                     | 47.34%                                                    | 5.24%                        |
| Transfers In                          |       | 299,606               |     | 351,232                |      | 378,350                    |     | 378,350                 |      | 484,840                       | 28.15%                                                    | 2.07%                        |
| Other Sources                         | 10    | ),287,817             |     | 27,614,385             |      | 22,507,473                 |     | 22,507,473              | :    | 20,957,987                    | (6.88%)                                                   | 89.46%                       |
| Internal Charges                      |       | -                     | *   | -                      |      | -                          |     | -                       |      | -                             | 0.00%                                                     | 0.00%                        |
| Total Revenues                        | \$ 11 | ,584,137              | \$  | 29,695,248             | \$   | 24,430,837                 | \$  | 24,430,837              | \$ 2 | 23,428,282                    | (4.10%)                                                   | 100.00%                      |
| Personal Services                     | \$    | 328,322               | \$  | 375,441                | \$   | 330,238                    | \$  | 330,238                 | \$   | 308,243                       | (6.66%)                                                   | 1.32%                        |
| Materials & Services                  |       | 330,113               |     | 601,185                |      | 3,223,435                  |     | 3,223,435               |      | 3,317,513                     | 2.92%                                                     | 14.16%                       |
| Capital Outlay                        | 1     | ,134,772              |     | 6,580,189              |      | 17,824,105                 |     | 17,824,105              |      | 17,313,212                    | (2.87%)                                                   | 73.90%                       |
| Transfers Out<br>Contingencies        |       | 25,599                |     | 32,873                 |      | 29,366<br>3.018.606        |     | 29,366<br>3.018.606     |      | 305,496<br>2 178 731          | 940.31%<br>(27.82%)                                       | 1.30%<br>9.30%               |

3,018,606

-

5,087

-

-

-

1,818,806 \$ 7,589,688 \$ 24,430,837

-

.

\$

3,018,606

\$ 24,430,837

-

5,087

2,178,731

\$ 23,428,282

-

5,087

Contingencies

Unappropriated

**Total Expenditures** 

Debt Service

9.30%

0.00%

0.02%

100.00%

(27.82%)

0.00%

0.00%

(4.10%)

|                                        |          |                       | 20 | 08-2009 A           | dop               | oted Budge                 | t   |                         |    |                                |                                                           |                              |
|----------------------------------------|----------|-----------------------|----|---------------------|-------------------|----------------------------|-----|-------------------------|----|--------------------------------|-----------------------------------------------------------|------------------------------|
| Category                               | 2        | 2005-2006<br>Actual   |    | 2006-2007<br>Actual |                   | 2007-<br>Adopted<br>Budget | 200 | 08<br>Revised<br>Budget |    | 2008-2009<br>Adopted<br>Budget | Percent<br>Over/(Under)<br>2007-2008<br>Revised<br>Budget | Percent<br>of Fund<br>Budget |
|                                        |          |                       |    |                     |                   |                            |     |                         |    |                                |                                                           |                              |
|                                        |          |                       |    | Τ                   | ·                 | nda                        |     |                         |    |                                |                                                           |                              |
| Taxes & Assessments                    | \$       |                       | \$ | Trus<br>-           | <u>1 Fu</u><br>\$ |                            | \$  | -                       | \$ | _                              | 0.00%                                                     | 0.00%                        |
| Licenses & Permits                     | Ŷ        | -                     | Ψ  | -                   | Ψ                 | -                          | Ψ   | -                       | Ŷ  | -                              | 0.00%                                                     | 0.00%                        |
| Fines & Forfeits                       |          | 103,033               |    | 82,943              |                   | 160,000                    |     | 160,000                 |    | 168,000                        | 5.00%                                                     | 97.11%                       |
| Intergovernmental                      |          | -                     |    | -                   |                   | -                          |     | -                       |    | -                              | 0.00%                                                     | 0.00%                        |
| Charges for Services                   |          | -                     |    | -                   |                   | -                          |     | -                       |    | -                              | 0.00%                                                     | 0.00%                        |
| Miscellaneous                          |          | 36,184                |    | -                   |                   | 5,000                      |     | 5,000                   |    | 5,000                          | 0.00%                                                     | 2.89%                        |
| Transfers In                           |          | -                     |    | -                   |                   | -                          |     | -                       |    | -                              | 0.00%                                                     | 0.00%                        |
| Other Sources                          | \$       | 23,335                | \$ | 82,943              | \$                | - 165,000                  | \$  | - 165,000               | \$ | - 173,000                      | 0.00%                                                     | 0.00%                        |
| Total Revenues                         | <u> </u> | 162,552               | ¢  | 82,943              | Þ                 | 165,000                    | Þ   | 165,000                 | Þ  | 173,000                        | 4.85%                                                     | 100.00%                      |
| Personal Services                      | \$       | -                     | \$ | -                   | \$                | -                          | \$  |                         | \$ | _                              | 0.00%                                                     | 0.00%                        |
| Materials & Services                   | Ψ        | 48,242                | Ψ  | 82,943              | Ψ                 | 165,000                    | Ψ   | 165,000                 | Ψ  | 173,000                        | 4.85%                                                     | 100.00%                      |
| Capital Outlay                         |          |                       |    |                     |                   | -                          |     | -                       |    | -                              | 0.00%                                                     | 0.00%                        |
| Transfers Out                          |          | -                     |    | -                   |                   | -                          |     | -                       |    | -                              | 0.00%                                                     | 0.00%                        |
| Contingencies                          |          | -                     |    | -                   |                   | -                          |     | -                       |    | -                              | 0.00%                                                     | 0.00%                        |
| Debt Service                           |          | -                     |    | -                   |                   | -                          |     | -                       |    | -                              | 0.00%                                                     | 0.00%                        |
| Unappropriated                         | <u> </u> | -                     |    | -                   |                   | -                          |     | -                       |    | -                              | 0.00%                                                     | 0.00%                        |
| Total Expenditures                     | \$       | 48,242                | \$ | 82,943              | \$                | 165,000                    | \$  | 165,000                 | \$ | 173,000                        | 4.85%                                                     | 100.00%                      |
|                                        |          |                       |    |                     |                   |                            |     |                         |    |                                |                                                           |                              |
|                                        |          |                       |    | Total: C            | itv               | Budget                     |     |                         |    |                                |                                                           |                              |
| Taxes & Assessments                    | \$       | 3,658,123             | \$ |                     |                   | 5,045,021                  | \$  | 5,045,021               | \$ | 5,462,293                      | 8.27%                                                     | 9.31%                        |
| Licenses & Permits                     | ÷        | 2,077,192             | Ŷ  | 2,383,371           | Ŷ                 | 2,157,900                  | Ŷ   | 2,157,900               | Ť  | 2,589,800                      | 20.01%                                                    | 4.42%                        |
| Fines & Forfeits                       |          | 434,687               |    | 362,240             |                   | 468,000                    |     | 468,000                 |    | 562,000                        | 20.09%                                                    | 0.96%                        |
| Intergovernmental                      |          | 1,446,623             |    | 1,446,519           |                   | 3,280,492                  |     | 3,280,492               |    | 5,844,201                      | 78.15%                                                    | 9.96%                        |
| Charges for Services                   |          | 4,705,631             |    | 4,937,042           |                   | 5,354,700                  |     | 5,354,700               |    | 5,847,600                      | 9.20%                                                     | 9.97%                        |
| Miscellaneous                          |          | 1,833,841             |    | 1,665,362           |                   | 1,585,435                  |     | 1,585,435               |    | 2,074,765                      | 30.86%                                                    | 3.54%                        |
| Transfers In                           |          | 3,634,622             |    | 3,967,585           |                   | 4,512,061                  |     | 4,512,061               |    | 5,428,150                      | 20.30%                                                    | 9.25%                        |
| Other Sources                          |          | 16,116,573            |    | 33,775,183          |                   | 31,478,468                 |     | 31,478,468              |    | 30,763,108                     | (2.27%)                                                   | 52.45%                       |
| Internal Charges<br>Total Revenues     | \$       | 113,818<br>34,021,110 | \$ | 52,864,579          | \$                | 53,882,077                 | \$  | 53,882,077              | ¢  | 83,000<br>58,654,917           | 100.00%<br>8.86%                                          | 0.14%                        |
| Total Revenues                         | Ψ        | 54,021,110            | Ψ  | 52,004,575          | Ψ                 | 33,002,011                 | Ψ   | 33,002,011              | Ψ  | 30,034,317                     | 0.0070                                                    | 100.0070                     |
| Personal Services                      | \$       | 6,379,214             | \$ | 6,817,291           | \$                | 7,711,596                  | \$  | 7,711,596               | \$ | 8,292,384                      | 7.53%                                                     | 14.14%                       |
| Materials & Services                   | Ţ        | 4,695,767             | +  | 5,011,488           | Ŧ                 | 8,947,671                  | •   | 8,914,671               | *  | 9,082,987                      | 1.89%                                                     | 15.49%                       |
| Capital Outlay                         |          | 2,096,393             |    | 7,119,111           |                   | 25,669,974                 |     | 25,702,974              |    | 28,954,775                     | 12.65%                                                    | 49.36%                       |
| Transfers Out                          |          | 3,525,831             |    | 3,896,441           |                   | 4,460,635                  |     | 4,460,635               |    | 5,376,917                      | 20.54%                                                    | 9.17%                        |
| Contingencies                          |          | -                     |    | -                   |                   | 4,488,475                  |     | 4,488,475               |    | 3,918,938                      | (12.69%)                                                  | 6.68%                        |
| Debt Service                           |          | 1,283,465             |    | 1,316,926           |                   | 2,561,324                  |     | 2,561,324               |    | 2,994,328                      | 16.91%                                                    | 5.10%                        |
| Other Financing Use                    |          | -                     |    | -                   |                   | -                          |     | -                       |    | -                              | 0.00%                                                     | 0.00%                        |
| Unappropriated<br>Total Expenditures   | \$       | - 17,980,670          | \$ | - 24,161,257        | \$                | 42,402 53,882,077          | \$  | 42,402 53,882,077       | ¢  | 34,588                         | (18.43%)<br>8.86%                                         | 0.06%                        |
| Total Experiatures                     | Ψ        | 17,900,070            | ψ  | 24,101,237          | ψ                 | 33,002,077                 | ψ   | 55,002,077              | φ  | 30,034,317                     | 0.0078                                                    | 100.0078                     |
|                                        |          |                       |    |                     |                   |                            |     |                         |    |                                |                                                           |                              |
|                                        |          |                       |    | Urban Re            | new               | al Funds                   |     |                         |    |                                |                                                           |                              |
| Taxes & Assessments                    | \$       | 1,810,993             | \$ | 1,955,834           | \$                | 1,892,515                  | \$  | 1,892,515               | \$ | 1,803,895                      | (4.68%)                                                   | 25.88%                       |
| Licenses & Permits                     |          | -                     |    | -                   |                   | -                          |     | -                       |    | -                              | 0.00%                                                     | 0.00%                        |
| Fines & Forfeits                       |          | -                     |    | -                   |                   | -                          |     | -                       |    | -                              | 0.00%                                                     | 0.00%                        |
| Intergovernmental                      |          | 4,020,758             |    | 628,399             |                   | -                          |     | -                       |    | 1,918,558                      | 100.00%                                                   | 27.52%                       |
| Charges for Services<br>Miscellaneous  |          | 102 000               |    | 100 605             |                   | -<br>74 07F                |     | -<br>74 075             |    | -<br>67 075                    | 0.00%                                                     | 0.00%                        |
| Transfers In                           |          | 193,088               |    | 198,685             |                   | 74,075<br>450,000          |     | 74,075<br>450,000       |    | 67,075<br>310,000              | (9.45%)<br>(31.11%)                                       | 0.96%<br>4.45%               |
| Other Sources                          |          | -<br>1,144,875        |    | -<br>2,766,520      |                   | 4,497,375                  |     | 4,497,375               |    | 2,870,745                      | (36.17%)                                                  | 41.19%                       |
| Total Revenues                         | \$       | 7,169,714             | \$ | 5,549,438           | \$                | 6,913,965                  | \$  | 6,913,965               | \$ |                                | 0.81%                                                     | 100.00%                      |
|                                        |          |                       |    | ,                   |                   |                            | ,   |                         |    |                                |                                                           |                              |
| Personal Services                      | \$       | 511,808               | \$ | 390,184             | \$                | 320,453                    | \$  | 320,453                 | \$ | 368,542                        | 15.01%                                                    | 5.29%                        |
| Materials & Services                   |          | 173,051               |    | 909,942             |                   | 1,851,027                  |     | 1,851,027               |    | 1,651,127                      | (10.80%)                                                  | 23.69%                       |
| Capital Outlay                         |          | 2,326,721             |    | 2,780,619           |                   | 2,514,440                  |     | 2,514,440               |    | 3,149,808                      | 25.27%                                                    | 45.19%                       |
| Transfers Out                          |          | 108,791               |    | 71,144              |                   | 501,426                    |     | 501,426                 |    | 361,233                        | (27.96%)                                                  | 5.18%                        |
| Contingencies                          |          | -                     |    | -                   |                   | 912,002                    |     | 912,002                 |    | 563,159<br>827 404             | (38.25%)                                                  | 8.08%                        |
| Debt Service<br>Unappropriated         |          | 822,104               |    | 1,159,989           |                   | 780,617<br>34,000          |     | 780,617<br>34,000       |    | 837,404<br>39,000              | 7.27%<br>14.71%                                           | 12.01%<br>0.56%              |
| Total Expenditures                     | .\$      | 3,942,475             | \$ | 5,311,878           | \$                | 6,913,965                  | \$  | 6,913,965               | \$ | 6,970,273                      | 0.81%                                                     | 100.00%                      |
| · ···· -······························ | <u></u>  | -,, 0                 | Ψ  | 2,2,010             | Ý                 | 2,210,000                  | Ψ   | 2,2.0,000               | Ŷ  | -,,                            |                                                           |                              |
|                                        |          |                       |    |                     |                   |                            |     |                         |    |                                | Page                                                      | 3 3                          |