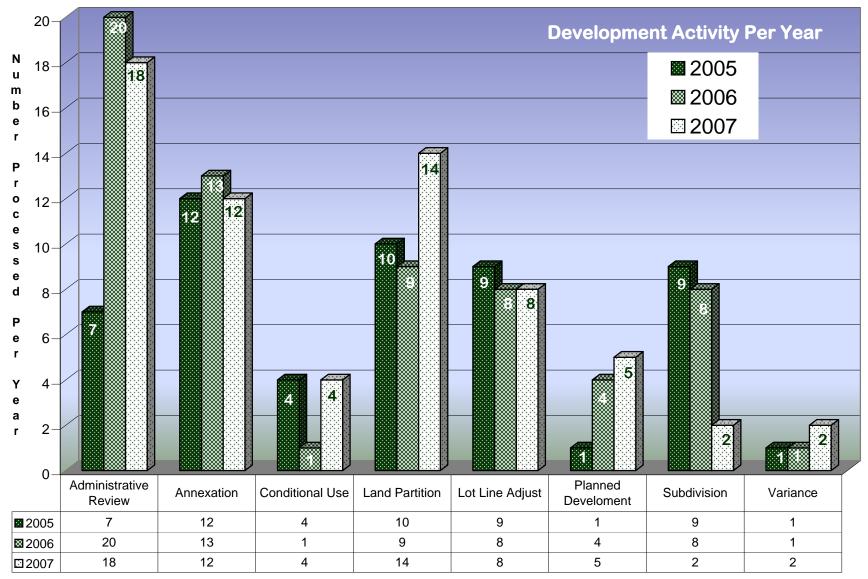

## Important Highlights:

- The Technical Advisory Committee recently concluded its work on creating a new Development Code for the City after a nearly three year process. A legal review and audit is underway, with final Code adoption anticipated for early summer of 2008.
- Planning staff will be creating a Development Code Handbook to assist developers, public, and staff with implementing the newly adopted Development Code.
- Planning staff is currently and will continue working with the downtown association (Partners for Progress) on developing their new organization and enhancement program.
- Staff is working to secure GIS compatible software along with the Building Division and other City Departments - to improve tracking of development activities.

Community Development Department





Type of Land Use Application

| 2006 Actual | 2007 Actual | 2008<br>Budget | Account                        | Description                            | 2009<br>Proposed | 2009<br>Approved | 2009<br>Adopted |
|-------------|-------------|----------------|--------------------------------|----------------------------------------|------------------|------------------|-----------------|
|             |             |                |                                |                                        |                  |                  |                 |
|             |             |                | 126                            | COMM DEV/PLANNING                      |                  |                  |                 |
|             |             |                | E1