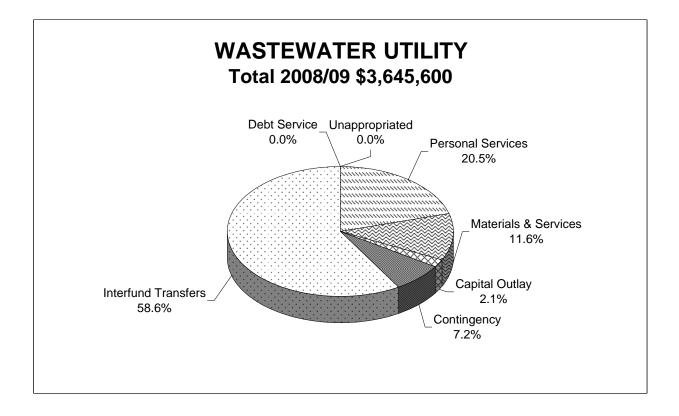

Wastewater Utility are twofold - the collection of wastewater in a network of sewer mains throughout the city; and second, the treatment of this wastewater so that it may be discharged safely into the environment, complying with all regulatory requirements. Depending on the time of year, from 2.1 to 15.0 million gallons per day of raw sewage are treated to comply with all state and federal regulations. The City contracts for the operation of the Wastewater Treatment Plant with Operations Management International (OMI). This utility also funds the operation, maintenance, and engineering required for 50 miles of sewer collection. Operations and maintenance of the sewer collection system is performed by city staff.

### Important Highlights:

• The manhole rehabilitation project (\$49,000)





| 06 Actual                                                                                                                                                                                                                                          | 2007 Actual                                                                                                                                                                                                                    | 2008<br>Budget                                                                                                                                                                                                                                                                                      | Account