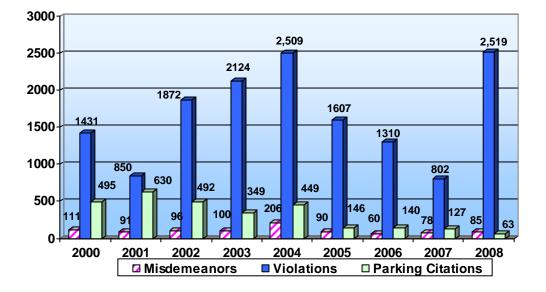

. This will continue to save costs in the areas of: indigent defense costs, witness and jury fees.

The Court staff completed a conversion of their court software from New World to Caselle during FY06-07. This left them incompatible with the New World software the Police department uses since New World did not have a Court module.

#### **Important Highlights:**

- Increase in Municipal Court Judge contract approved by Council in September, 2007 of up to \$1907 annually. The contract is effective until October 31, 2009.
- Included \$1500 for an interface to be written that would allow citation import from the New World software, saving Court staff time in re-entering data.

# **Municipal Court**



# **Criminal Cases Filed**





**CHARGES** (per fiscal year)



# **Traffic Cases Filed**



**CASES** (per fiscal year)

## **CHARGES** (per fiscal year)



|            |             | 2008     |               |                                 | 2009     | 2009     | 200    |
|------------|-------------|----------|---------------|---------------------------------|----------|----------|--------|
| 006 Actual | 2007 Actual | Budget   | Account       | Description                     | Proposed | Approved | Adopto |
|            |             |          | 170           | MUNICIPAL COURT                 |          |          |        |
|            |             |          | E1            | ExpPersonal Services            |          |          |        |
| 71,444     | 73,981      | 76,196   | 100-170-50001 | Salaries                        | 79,766   | 79,766   | 79,7   |
| 42,56