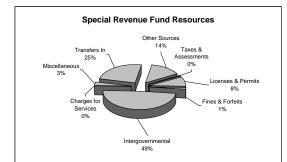

**SPECIAL REVENUE FUND** (Accounts for revenue derived from specific tax or other earmarked revenue sources, including state gas tax, grants, and funds set aside to finance particular functions or activities):

|                                       |       |                       | 200 | J8-2009 A              | aop  | itea Buage                 | t   |                         |      |                               |                                                           |                              |
|---------------------------------------|-------|-----------------------|-----|------------------------|------|----------------------------|-----|-------------------------|------|-------------------------------|-----------------------------------------------------------|------------------------------|
| Category                              |       | 05-2006<br>Actual     | 2   | 2006-2007<br>Actual    |      | 2007-<br>Adopted<br>Budget | 200 | )8<br>Revised<br>Budget |      | 008-2009<br>Adopted<br>Budget | Percent<br>Over/(Under)<br>2007-2008<br>Revised<br>Budget | Percent<br>of Fund<br>Budget |
|                                       |       |                       |     | Special Re             | ven  | ue Funds                   |     |                         |      |                               |                                                           |                              |
| Taxes & Assessments                   | \$    | 22,864                | \$  | 30,476                 |      | 50,700                     | \$  | 50,700                  | \$   | 50,000                        | (1.38%)                                                   | 0.47%                        |
| Licenses & Permits                    | · ·   | 698,753               |     | 892,717                | ,    | 639,300                    | •   | 639,300                 | •    | 901,800                       | 41.06%                                                    | 8.38%                        |
| Fines & Forfeits                      |       | 97,538                |     | 64,523                 |      | 84,000                     |     | 84,000                  |      | 160,000                       | 90.48%                                                    | 1.49%                        |
| Intergovernmental                     | 1     | ,162,978              |     | 1,133,204              |      | 2,971,482                  |     | 2,971,482               |      | 5,215,201                     | 75.51%                                                    | 48.49%                       |
| Charges for Services                  |       | 17,501                |     | 15,655                 |      | 30,500                     |     | 30,500                  |      | 21,500                        | (29.51%)                                                  | 0.20%                        |
| Miscellaneous                         |       | 159,860               |     | 229,413                |      | 259,755                    |     | 259,755                 |      | 322,000                       | 23.96%                                                    | 2.99%                        |
| Transfers In                          |       | 2,055,516             |     | 2,181,586              |      | 2,322,640                  |     | 2,322,640               |      | 2,578,113                     | 11.00%                                                    | 23.97%                       |
| Other Sources<br>Total Revenues       |       | ,316,609<br>5,531,619 | \$  | 1,370,456<br>5,918,030 | \$   | 1,308,915<br>7,667,292     | \$  | 1,308,915<br>7,667,292  | \$   | 1,506,700<br>10,755,314       | <u>15.11%</u><br>40.28%                                   | <u>14.01%</u><br>100.00%     |
|                                       |       |                       |     |                        |      |                            |     |                         |      |                               |                                                           |                              |
| Personal Services                     |       | · ·                   | \$  | 1,543,212              | \$   | 1,948,167                  | \$  | 1,948,167               | \$   | 1,954,677                     | 0.33%                                                     | 18.18%                       |
| Materials & Services                  | 1     | ,952,705              |     | 1,820,186              |      | 2,777,920                  |     | 2,777,920               |      | 2,841,697                     | 2.30%                                                     | 26.42%                       |
| Capital Outlay<br>Transfers Out       |       | 410,248<br>394,919    |     | 402,096<br>408,263     |      | 1,972,381<br>480,289       |     | 1,972,381<br>480,289    |      | 4,623,995<br>521,057          | 134.44%<br>8.49%                                          | 42.99%<br>4.84%              |
| Contingencies                         |       | 394,919               |     | 400,203                |      | 488,535                    |     | 488,535                 |      | 813,888                       | 66.60%                                                    | 4.84 <i>%</i><br>7.57%       |
| Debt Service                          |       | -                     |     | -                      |      | -00,000                    |     | -00,000                 |      |                               | 0.00%                                                     | 0.00%                        |
| Unappropriated                        |       | -                     |     | -                      |      | -                          |     | -                       |      | -                             | 0.00%                                                     | 0.00%                        |
| Total Expenditures                    | \$ 4  | ,161,163              | \$  | 4,173,757              | \$   | 7,667,292                  | \$  | 7,667,292               | \$   | 10,755,314                    | 40.28%                                                    | 100.00%                      |
|                                       |       |                       |     |                        |      |                            |     |                         |      |                               |                                                           |                              |
|                                       |       |                       | S   | Special Asse           | essn | nent Funds                 |     |                         |      |                               |                                                           |                              |
| Taxes & Assessments                   | \$    | -                     | \$  | 108                    | \$   | 1,710                      | \$  | 1,710                   | \$   | 1,600                         | (6.43%)                                                   | 5.50%                        |
| Licenses & Permits                    |       | -                     |     | -                      |      | -                          |     | -                       |      | -                             | 0.00%                                                     | 0.00%                        |
| Fines & Forfeits                      |       | -                     |     | -                      |      | -                          |     | -                       |      | -                             | 0.00%                                                     | 0.00%                        |
| Intergovernmental                     |       | -                     |     | -                      |      | -                          |     | -                       |      | -                             | 0.00%                                                     | 0.00%                        |
| Charges for Services<br>Miscellaneous |       | ۔<br>681              |     | -<br>1,441             |      | -<br>1,300                 |     | -<br>1,300              |      | -<br>1,500                    | 0.00%<br>15.38%                                           | 0.00%<br>5.15%               |
| Transfers In                          |       | - 100                 |     | 1,441                  |      | 1,300                      |     | 1,300                   |      | 1,500                         | 0.00%                                                     | 0.00%                        |
| Other Sources                         |       | 22,351                |     | 22,949                 |      | 24,000                     |     | 24,000                  |      | 26,000                        | 8.33%                                                     | 89.35%                       |
| Total Revenues                        | \$    | 23,032                | \$  | 24,498                 | \$   | 27,010                     | \$  | 27,010                  | \$   | 29,100                        | 7.74%                                                     | 100.00%                      |
| Personal Services                     | \$    | -                     | \$  | -                      | \$   | -                          | \$  | -                       | \$   | -                             | 0.00%                                                     | (0.01%)                      |
| Materials & Services                  | Ŧ     | -                     | Ŷ   | -                      | Ψ    | 23,500                     | Ŷ   | 23,500                  | Ŧ    | 26,000                        | 10.64%                                                    | 89.35%                       |
| Capital Outlay                        |       | -                     |     | -                      |      | -                          |     | -                       |      | -                             | 0.00%                                                     | 0.00%                        |
| Transfers Out                         |       | 83                    |     | 210                    |      | 2,310                      |     | 2,310                   |      | 2,100                         | (9.09%)                                                   | 7.22%                        |
| Contingencies                         |       | -                     |     | -                      |      | 1,200                      |     | 1,200                   |      | 1,000                         | (16.67%)                                                  | 3.44%                        |
| Debt Service                          |       | -                     |     | -                      |      | -                          |     | -                       |      | -                             | 0.00%                                                     | 0.00%                        |
| Unappropriated                        |       | -                     | _   | -                      |      | -                          |     | -                       |      | -                             | 0.00%                                                     | 0.00%                        |
| Total Expenditures                    | \$    | 83                    | \$  | 210                    | \$   | 27,010                     | \$  | 27,010                  | \$   | 29,100                        | 7.74%                                                     | 100.00%                      |
|                                       |       |                       |     |                        |      |                            |     |                         |      |                               |                                                           |                              |
| Taxes & Assessments                   | \$    | 496,663               | \$  | Capital Pi<br>947,142  |      | 709,484                    | \$  | 709,484                 | \$   | 757,350                       | 6.75%                                                     | 3.23%                        |
| Licenses & Permits                    | φ     | +30,003               | φ   | 541,142                | φ    | 109,404                    | φ   | 109,404                 | φ    | 101,000                       | 0.00%                                                     | 3.23%<br>0.00%               |
| Fines & Forfeits                      |       | -                     |     | -                      |      | -                          |     | -                       |      | -                             | 0.00%                                                     | 0.00%                        |
| Intergovernmental                     |       | -                     |     | -                      |      | 2,010                      |     | 2,010                   |      | -                             | (100.00%)                                                 | 0.00%                        |
| Charges for Services                  |       | -                     |     | -                      |      | -                          |     | -                       |      | -                             | 0.00%                                                     | 0.00%                        |
| Miscellaneous                         |       | 500,051               |     | 782,489                |      | 833,520                    |     | 833,520                 |      | 1,228,105                     | 47.34%                                                    | 5.24%                        |
| Transfers In                          |       | 299,606               |     | 351,232                |      | 378,350                    |     | 378,350                 |      | 484,840                       | 28.15%                                                    | 2.07%                        |
| Other Sources                         | 10    | ),287,817             |     | 27,614,385             |      | 22,507,473                 |     | 22,507,473              | :    | 20,957,987                    | (6.88%)                                                   | 89.46%                       |
| Internal Charges                      |       | -                     | *   | -                      |      | -                          |     | -                       |      | -                             | 0.00%                                                     | 0.00%                        |
| Total Revenues                        | \$ 11 | ,584,137              | \$  | 29,695,248             | \$   | 24,430,837                 | \$  | 24,430,837              | \$ 2 | 23,428,282                    | (4.10%)                                                   | 100.00%                      |
| Personal Services                     | \$    | 328,322               | \$  | 375,441                | \$   | 330,238                    | \$  | 330,238                 | \$   | 308,243                       | (6.66%)                                                   | 1.32%                        |
| Materials & Services                  |       | 330,113               |     | 601,185                |      | 3,223,435                  |     | 3,223,435               |      | 3,317,513                     | 2.92%                                                     | 14.16%                       |
| Capital Outlay                        | 1     | ,134,772              |     | 6,580,189              |      | 17,824,105                 |     | 17,824,105              |      | 17,313,212                    | (2.87%)                                                   | 73.90%                       |
| Transfers Out<br>Contingencies        |       | 25,599                |     | 32,873                 |      | 29,366<br>3.018.606        |     | 29,366<br>3.018.606     |      | 305,496<br>2 178 731          | 940.31%<br>(27.82%)                                       | 1.30%<br>9.30%               |