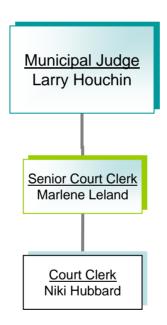

en misdemeanors. When cited as a violation, the City does not have to provide indigent defense. This will continue to save costs in the areas of: indigent defense costs, witness and jury fees.

The Court staff completed a conversion of their court software from New World to Caselle during FY06-07. This left them incompatible with the New World software the Police department uses since New World did not have a Court module.

#### **Important Highlights:**

- Increase in Municipal Court Judge contract approved by Council in September, 2007 of up to \$1907 annually. The contract is effective until October 31, 2009.
- Included \$1500 for an interface to be written that would allow citation import from the New World software, saving Court staff time in re-entering data.

# **Municipal Court**



# **Criminal Cases Filed**





**CHARGES** (per fiscal year)



# **Traffic Cases Filed**



**CASES** (per fiscal year)

## **CHARGES** (per fiscal year)



|            |             | 2008     |               |                                 | 2009     | 2009     | 200    |
|------------|-------------|----------|---------------|---------------------------------|----------|----------|--------|
| 006 Actual | 2007 Actual | Budget   | Account       | Description                     | Proposed | Approved | Adopto |
|            |             |          | 170           | MUNICIPAL COURT                 |          |          |        |
|            |             |          | E1            | ExpPersonal Services            |          |          |        |
| 71,444     | 73,981      | 76,19