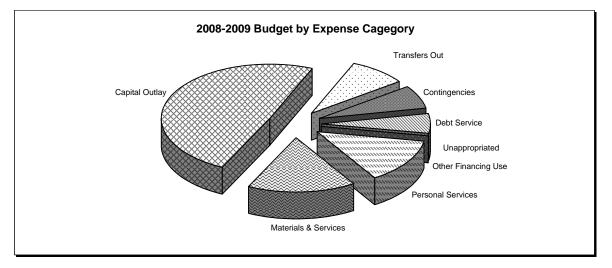

### **CITY OF LEBANON** BUDGET SUMMARY BY FUND TYPE, RESOURCES AND REQUIREMENTS Adopted for the Fiscal Year 2008-2009

|                      | General      | Debt<br>Service | Enterprise   | Special<br>Revenue |      | Special Capita<br>Assessment Project |               |    |         | Urban<br>Renewal | Totals       |
|----------------------|--------------|-----------------|--------------|--------------------|------|--------------------------------------|---------------|----|---------|------------------|--------------|
|                      |              |                 |              | RESOURCES          |      |                                      |               |    |         |                  |              |
| Taxes & Assessments  | \$ 3,402,500 | \$ 1,250,843    | \$-          | \$ 50,000          | \$   | 1,600                                | \$ 757,350    | \$ | -       | \$ 1,803,895     | \$ 7,266,188 |
| Licenses & Permits   | 1,688,000    | -               | -            | 901,800            |      | -                                    | -             |    | -       | -                | 2,589,800    |
| Fines & Forfeits     | 234,000      | -               | -            | 160,000            |      | -                                    | -             |    | 168,000 | -                | 562,000      |
| Intergovernmental    | 329,000      | -               | 300,000      | 5,215,201          |      | -                                    | -             |    | -       | 1,918,558        | 7,762,759    |
| Charges for Services | 20,500       | -               | 5,805,600    | 21,500             |      | -                                    | -             |    | -       | -                | 5,847,600    |
| Miscellaneous        | 190,200      | 14,000          | 313,960      | 322,000            |      | 1,500                                | 1,228,105     |    | 5,000   | 67,075           | 2,141,840    |
| Transfers In         | 5,000        | 345,557         | 2,014,640    | 2,578,113          |      | -                                    | 484,840       |    | -       | 310,000          | 5,738,150    |
| Other Sources        | 937,000      | 152,000         | 7,183,421    | 1,506,700          | 2    | 26,000                               | 20,957,987    |    | -       | 2,870,745        | 33,633,853   |
| Internal Charges     | -            | 83,000          | -            | -                  |      | -                                    | -             |    | -       | -                | 83,000       |
| TOTAL RESOURCES      | \$ 6,806,200 | \$ 1,845,400    | \$15,617,621 | \$10,755,314       | \$2  | 29,100                               | \$ 23,428,282 | \$ | 173,000 | \$ 6,970,273     | \$65,625,190 |
|                      |              |                 |              |                    |      |                                      |               |    |         |                  |              |
|                      |              |                 |              |                    | -    |                                      |               |    |         |                  |              |
| Personal Services    | \$ 3,910,011 | \$-             | \$ 2,119,453 | \$ 1,954,677       | \$   | -                                    | \$ 308,243    | \$ | -       | \$ 368,542       | \$ 8,660,926 |
| Materials & Services | 1,464,838    | -               | 1,259,939    | 2,841,697          | 2    | 26,000                               | 3,317,513     |    | 173,000 | 1,651,127        | 10,734,114   |
| Capital Outlay       | 247,318      | -               | 6,770,250    | 4,623,995          |      | -                                    | 17,313,212    |    | -       | 3,149,808        | 32,104,583   |
| Transfers Out        | 662,782      | 68,000          | 3,817,482    | 521,057            |      | 2,100                                | 305,496       |    | -       | 361,233          | 5,738,150    |
| Contingencies        | 521,251      | -               | 404,068      | 813,888            |      | 1,000                                | 2,178,731     |    | -       | 563,159          | 4,482,097    |
| Debt Service         | -            | 1,753,181       | 1,241,147    | -                  |      | -                                    | -             |    | -       | 837,404          | 3,831,732    |
| Other Financing Use  | -            | -               | -            | -                  |      | -                                    | -             |    | -       | -                | -            |
| Unappropriated       | -            | 24,219          | 5,282        | -                  |      | -                                    | 5,087         |    | -       | 39,000           | 73,588       |
| TOTAL REQUIREMENTS   | \$ 6,806,200 | \$ 1,845,400    | \$15,617,621 | \$10,755,314       | \$ 2 | 29,100                               | \$ 23,428,282 | \$ | 173,000 | \$ 6,970,273     | \$65,625,190 |