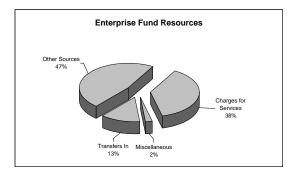

## ENTERPRISE FUND (Fund accounts for the acquisition, operation, maintenance and financing, and related debt service of the municipal water and wastewater systems):

| Enterprise Fund Requirements by Departments and Type | 74  |
|------------------------------------------------------|-----|
| Water Utility                                        | 75  |
| Water Utility Capital Improvement Program            | 81  |
| Water Bond Debt Service                              | 83  |
| Small Waterline Replacement                          | 85  |
| Storm Drainage Utility                               | 89  |
| Wastewater Utility                                   | 92  |
| Sewer & Lateral Replacement                          | 97  |
| Wastewater Utility Capital Improvement Program       | 99  |
| Wastewater Bond Debt Service 1                       | 102 |
| Effluent Discharge System Improvements 1             | 104 |
| Santiam Railway 1                                    | 106 |

|                                           |          |                        | 20 | 08-2009 A              | dop        | oted Budge             | t  |                        |                                      |                     |                |                  |
|-------------------------------------------|----------|------------------------|----|------------------------|------------|------------------------|----|------------------------|--------------------------------------|---------------------|----------------|------------------|
|                                           |          |                        |    |                        |            |                        | :  | 2008-2009              | Percent<br>Over/(Under)<br>2007-2008 | Percent             |                |                  |
|                                           | 2        | 2005-2006              | 4  | 2006-2007              |            | Adopted                |    | Revised                |                                      | Adopted             | Revised        | of Fund          |
| Category                                  |          | Actual                 |    | Actual                 |            | Budget                 |    | Budget                 |                                      | Budget              | Budget         | Budget           |
|                                           |          |                        |    | Como                   |            |                        |    |                        |                                      |                     |                |                  |
| Taxes & Assessments                       | \$       | 2,665,275              | \$ | 2,897,563              |            | 3,125,500              | \$ | 3,125,500              | \$                                   | 3,402,500           | 8.86%          | 50.00%           |
| Licenses & Permits                        | Ψ        | 1,378,439              | ψ  | 1,490,654              | Ψ          | 1,518,600              | ψ  | 1,518,600              | φ                                    | 1,688,000           | 11.16%         | 24.80%           |
| Fines & Forfeits                          |          | 234,116                |    | 214,774                |            | 224,000                |    | 224,000                |                                      | 234,000             | 4.46%          | 3.44%            |
| Intergovernmental                         |          | 283,645                |    | 313,315                |            | 307,000                |    | 307,000                |                                      | 329,000             | 7.17%          | 4.83%            |
| Charges for Services                      |          | 28,077                 |    | 14,177                 |            | 15,700                 |    | 15,700                 |                                      | 20,500              | 30.57%         | 0.30%            |
| Miscellaneous                             |          | 178,714                |    | 169,322                |            | 162,900                |    | 162,900                |                                      | 190,200             | 16.76%         | 2.79%            |
| Transfers In                              |          | 2,216                  |    | 2,966                  |            | 45,000                 |    | 45,000                 |                                      | 5,000               | (88.89%)       | 0.07%            |
| Other Sources                             |          | 427,063                |    | 383,449                |            | 526,470                |    | 526,470                |                                      | 937,000             | 77.98%         | 13.77%           |
| Total Revenues                            | \$       | 5,197,545              | \$ | 5,486,220              | \$         | 5,925,170              | \$ | 5,925,170              | \$                                   | 6,806,200           | 14.87%         | 100.00%          |
|                                           | <u> </u> |                        |    |                        |            | · ·                    |    | · · ·                  |                                      | <u> </u>            |                |                  |
| Personal Services                         | \$       | 3,031,337              | \$ | 3,233,431              | \$         | 3,504,904              | \$ | 3,504,904              | \$                                   | 3,910,011           | 11.56%         | 57.45%           |
| Materials & Services                      |          | 1,021,150              |    | 1,173,882              |            | 1,311,535              |    | 1,278,535              |                                      | 1,464,838           | 14.57%         | 21.52%           |
| Capital Outlay                            |          | 462,036                |    | 119,129                |            | 211,643                |    | 244,643                |                                      | 247,318             | 1.09%          | 3.63%            |
| Transfers Out                             |          | 299,573                |    | 342,893                |            | 492,812                |    | 492,812                |                                      | 662,782             | 34.49%         | 9.74%            |
| Contingencies                             |          | -                      |    | -                      |            | 404,276                |    | 404,276                |                                      | 521,251             | 28.93%         | 7.66%            |
| Debt Service                              |          | -                      |    | -                      |            | -                      |    | -                      |                                      | -                   | 0.00%          | 0.00%            |
| Unappropriated                            |          | -                      |    | -                      |            | -                      |    | -                      |                                      | -                   | 0.00%          | 0.00%            |
| Total Expenditures                        | \$       | 4,814,096              | \$ | 4,869,335              | \$         | 5,925,170              | \$ | 5,925,170              | \$                                   | 6,806,200           | 14.87%         | 100.00%          |
|                                           |          |                        |    |                        |            |                        |    |                        |                                      |                     |                |                  |
|                                           |          |                        |    |                        |            |                        |    |                        |                                      |                     |                |                  |
|                                           | \$       | 470.040                | ¢  | Debt Ser<br>451,988    | vice<br>\$ | 1,157,627              | ¢  | 4 457 007              | ¢                                    | 4 250 842           | 0.05%          | 67.77%           |
| Taxes & Assessments<br>Licenses & Permits | φ        | 473,312                | \$ | 451,900                | φ          | 1,157,627              | \$ | 1,157,627              | \$                                   | 1,250,843           | 8.05%<br>0.00% | 0.00%            |
| Fines & Forfeits                          |          | -                      |    | -                      |            | -                      |    | -                      |                                      | -                   | 0.00%          | 0.00%            |
| Intergovernmental                         |          | -                      |    | -                      |            | -                      |    | -                      |                                      |                     | 0.00%          | 0.00%            |
| Charges for Services                      |          |                        |    |                        |            | _                      |    |                        |                                      |                     | 0.00%          | 0.00%            |
| Miscellaneous                             |          | 22,236                 |    | 38,648                 |            | 32,250                 |    | 32,250                 |                                      | 14,000              | (56.59%)       | 0.76%            |
| Transfers In                              |          | 26,063                 |    | 24,702                 |            | 37,145                 |    | 37,145                 |                                      | 345,557             | 830.29%        | 18.73%           |
| Other Sources                             |          | 744,216                |    | 776,909                |            | 675,700                |    | 675,700                |                                      | 152,000             | (77.50%)       | 8.24%            |
| Internal Charges                          |          | 113,818                |    | -                      |            | -                      |    | -                      |                                      | 83,000              | 100.00%        | 4.50%            |
| Total Revenues                            | \$       | 1,379,645              | \$ | 1,292,247              | \$         | 1,902,722              | \$ | 1,902,722              | \$                                   | 1,845,400           | (3.01%)        | 100.00%          |
|                                           |          |                        |    |                        |            |                        |    |                        |                                      |                     |                |                  |
| Personal Services                         | \$       | -                      | \$ | -                      | \$         | -                      | \$ | -                      | \$                                   | -                   | 0.00%          | 0.01%            |
| Materials & Services                      |          | -                      |    | -                      |            | -                      |    | -                      |                                      | -                   | 0.00%          | 0.00%            |
| Capital Outlay                            |          | -                      |    | -                      |            | -                      |    | -                      |                                      | -                   | 0.00%          | 0.00%            |
| Transfers Out                             |          | -                      |    | -                      |            | -                      |    | -                      |                                      | 68,000              | 100.00%        | 3.68%            |
| Contingencies                             |          | -                      |    | -                      |            | 138,930                |    | 138,930                |                                      | -                   | (100.00%)      | 0.00%            |
| Debt Service                              |          | 602,735                |    | 614,551                |            | 1,731,477              |    | 1,731,477              |                                      | 1,753,181           | 1.25%          | 95.00%           |
| Other Financing Use                       |          | -                      |    | -                      |            | -                      |    | -                      |                                      | -                   | 0.00%          | 0.00%            |
| Unappropriated                            | <b></b>  | -                      | ¢  | -                      | \$         | 32,315                 | \$ | 32,315                 | *                                    | 24,219<br>1.845.400 | (25.05%)       | 1.31%            |
| Total Expenditures                        | \$       | 602,735                | \$ | 614,551                | φ          | 1,902,722              | φ  | 1,902,722              | \$                                   | 1,045,400           | (3.01%)        | 100.00%          |
|                                           |          |                        |    |                        |            |                        |    |                        |                                      |                     |                |                  |
|                                           |          |                        |    | Enterpr                |            | Funds                  |    |                        |                                      |                     |                |                  |
| Taxes & Assessments                       | \$       | 9                      | \$ | -                      | \$         | -                      | \$ | -                      | \$                                   | -                   | 0.00%          | 0.00%            |
| Licenses & Permits                        |          | -                      |    | -                      |            | -                      |    | -                      |                                      | -                   | 0.00%          | 0.00%            |
| Fines & Forfeits                          |          | -                      |    | -                      |            | -                      |    | -                      |                                      | -                   | 0.00%          | 0.00%            |
| Intergovernmental                         |          | -                      |    | -                      |            | -                      |    | -                      |                                      | 300,000             | 100.00%        | 1.92%            |
| Charges for Services                      |          | 4,660,053              |    | 4,907,210              |            | 5,308,500              |    | 5,308,500              |                                      | 5,805,600           | 9.36%          | 37.17%           |
| Miscellaneous                             |          | 936,115                |    | 444,049                |            | 290,710                |    | 290,710                |                                      | 313,960             | 8.00%          | 2.01%            |
| Transfers In<br>Other Sources             |          | 1,251,221<br>3,295,182 |    | 1,407,099<br>3,607,035 |            | 1,728,926<br>6,435,910 |    | 1,728,926<br>6,435,910 |                                      | 2,014,640           | 16.53%         | 12.90%<br>46.00% |
| Total Revenues                            | \$       |                        | ¢  |                        | ¢          | 1 1                    | ¢  |                        | ¢                                    | 7,183,421           | 11.61%         | 46.00%           |
|                                           | φ        | 10,142,580             | \$ | 10,365,393             | \$         | 13,764,046             | \$ | 13,764,046             | φ                                    | 15,617,621          | 13.47%         | 100.00%          |
| Personal Services                         | \$       | 1,616,264              | \$ | 1,665,207              | \$         | 1,928,287              | \$ | 1,928,287              | \$                                   | 2,119,453           | 9.91%          | 13.57%           |
| Materials & Services                      | Ψ        | 1,343,557              | Ψ  | 1,333,292              | Ψ          | 1,446,281              | Ψ  | 1,446,281              | Ψ                                    | 1,259,939           | (12.88%)       | 8.07%            |
| Capital Outlay                            |          | 89,337                 |    | 17,697                 |            | 5,661,845              |    | 5,661,845              |                                      | 6,770,250           | 19.58%         | 43.35%           |
| Transfers Out                             |          | 2,805,657              |    | 3,112,202              |            | 3,455,858              |    | 3,455,858              |                                      | 3,817,482           | 10.46%         | 24.44%           |
| Contingencies                             |          | -,,                    |    | -, <b>_,</b> -         |            | 436,928                |    | 436,928                |                                      | 404,068             | (7.52%)        | 2.59%            |
| Debt Service                              |          | 680,730                |    | 702,375                |            | 829,847                |    | 829,847                |                                      | 1,241,147           | 49.56%         | 7.95%            |
| Unappropriated                            |          | -                      |    | -                      |            | 5,000                  |    | 5,000                  |                                      | 5,282               | 5.64%          | 0.03%            |
| Total Expenditures                        | \$       | 6,535,545              | \$ | 6,830,773              | \$         | 13,764,046             | \$ | 13,764,046             | \$                                   | 15,617,621          | 13.47%         | 100.00%          |
|                                           |          |                        | -  |                        |            |                        |    |                        |                                      |                     |                |                  |