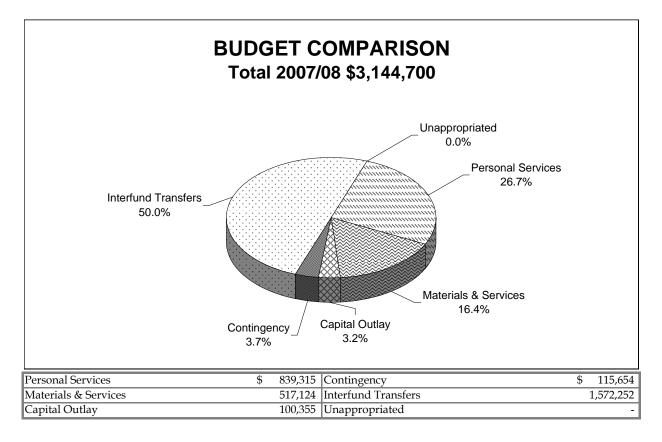

the Water Treatment Plant with Operations Management International (OMI). This utility also funds the operation, maintenance, and engineering required for 54 miles of water piping and the two 2-million gallon storage reservoirs. Operations and maintenance of the water distribution/storage system is performed by city staff.

#### Important Highlights:

- Because of budget considerations special programs were removed from the 08/09 budget proposal. These programs included leak detection survey, Fire hydrant replacement, redundant mainline abandonment program, and seasonal office help to complete data entry for water nodes on the mapping system.
- Emergency Generator for Maintenance Facility (20%)
- Maintenance Worker Apprentice program
- SCIP Headgate actuator repair (\$2500)
- Water CIP









With continued growth in the City of Lebanon the Water Department has seen significant increases to the State regulated and Federal mandated Cross Connection Control Program. This growth pattern as seen in "Amount of Backflow Assemblies in the City of Lebanon" shows the increase in the amount of devices. With an average of 124 new devices per year over the last three years the total number of backflow assemblies could reach over 1300 devices by the year 2010. For every new house with an irrigation system a backflow assembly is required so the increases could exceed the estimated with the addition of new subdivisions within the City.

|