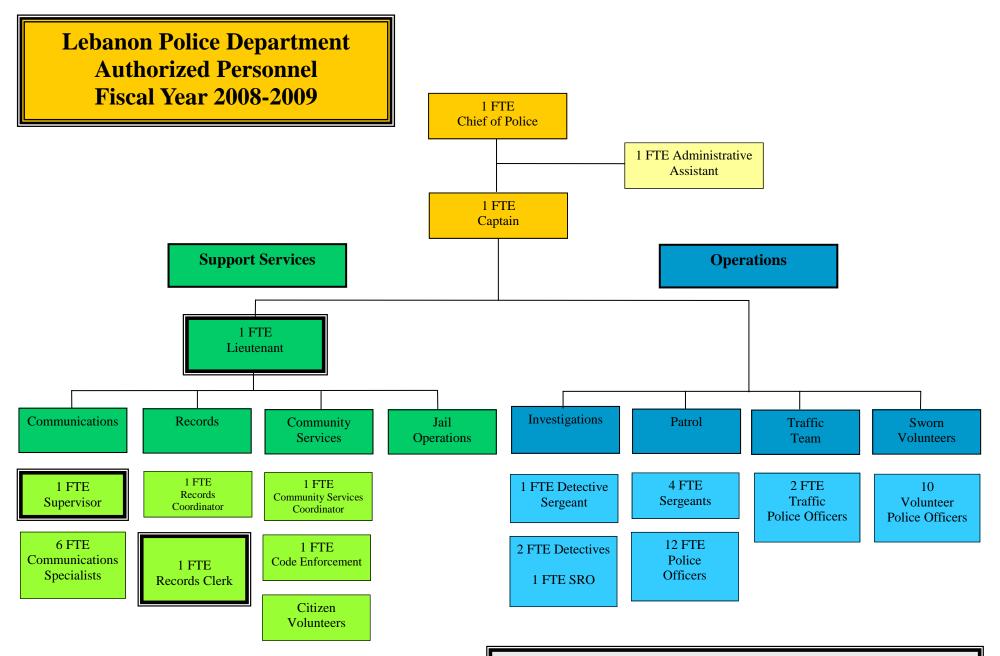

itive impact on our ability to prevent crime.

As we continue to work together to accomplish City Council Goals, the Police Department is confident the citizens will see a reduction in crime. The people have provided a facility and are responding favorably to becoming the "eyes and ears for law enforcement"—we are very fortunate to have so many in the community willing to do their part to improve our city.

#### Important Highlights:

- Funds have been set aside to address unforeseen expenses pertaining to the building project.
- The purchase prices for petroleum and ammunition have risen significantly and adjustments have been made to accommodate the increases.
- Increases in expenses, maintenance and supplies are based upon actual expenditure amounts from FY 2007/2008 and rising costs.



Changes reflected in this fiscal year are as follows: Previous Support Services Manager position changed to a sworn Lieutenant position Existing .5 FTE Records Clerk position being changed to 1 FTE Existing Communications Specialist position being changed to a Supervisor position





<u>Part I</u> crimes are crimes such as homicide, rape, robbery (aggravated), burglary, theft, unauthorized use of a motor vehicle and arson.

<u>Part II</u> crimes are less serious crimes such as animal ordinance violations, garbage littering, noncriminal domestic disturbance (no physical violence, a verbal argument for example), curfew, runaway (juveniles only) and all other.

<u>Part III</u> crimes are hit and run misdemeanor and felony, reckless driving, eluding, driving while suspended (misdemeanor and