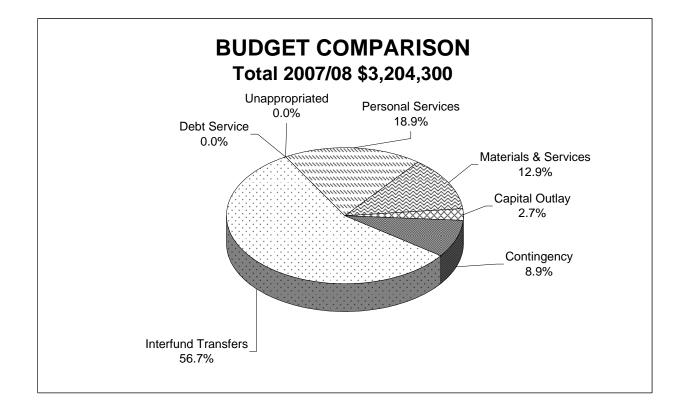

### **BUDGET SUMMARY:**

| Budget Message                                                      | . 1 |
|---------------------------------------------------------------------|-----|
| Budget Comparison Chart - Fiscal Year 2008/09 & Fiscal Year 2007/08 |     |
| City Revenue Chart for Fiscal Year 2008/09                          | . 4 |
| Fund Type Summary Chart                                             |     |
| Budget Summary by Fund Type, Resources & Requirements               |     |
| Fund Type Summary by Category                                       | 7   |
| Interfund Transfers Schedule for 2008/09 1                          | 11  |
| 2008/09 Budget Process 1                                            | 15  |
| City-Wide Organizational Chart1                                     | 17  |