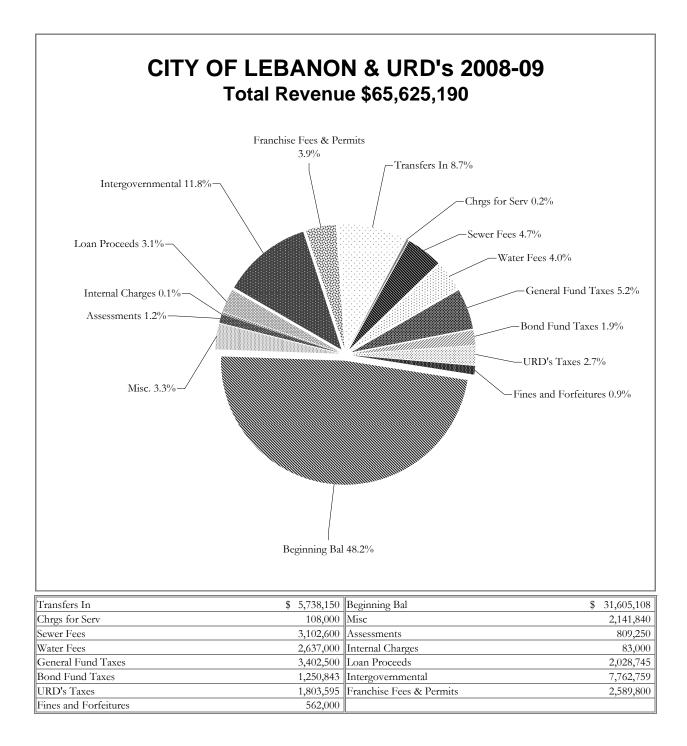

### **CITY OF LEBANON** BUDGET SUMMARY BY FUND TYPE, RESOURCES AND REQUIREMENTS Adopted for the Fiscal Year 2008-2009

|                      | General      | Debt<br>Service | Enterprise   | Special<br>Revenue |      | Special Capita<br>Assessment Project |               |    |         | Urban<br>Renewal | Totals       |
|----------------------|--------------|-----------------|--------------|--------------------|------|--------------------------------------|---------------|----|---------|------------------|--------------|
|                      |              |                 |              | RESOURCES          |      |                                      |               |    |         |                  |              |
| Taxes & Assessments  | \$ 3,402,500 | \$ 1,250,843    | \$-          | \$ 50,000          | \$   | 1,600                                | \$ 757,350    | \$ | -       | \$ 1,803,895     | \$ 7,266,188 |
| Licenses & Permits   | 1,688,000    | -               | -            | 901,800            |      | -                                    | -             |    | -       | -                | 2,589,800    |
| Fines & Forfeits     | 234,000      | -               | -            | 160,000            |      | -                                    | -             |    | 168,000 | -                | 562,000      |
| Intergovernmental    | 329,000      | -               | 300,000      | 5,215,201          |      | -                                    | -             |    | -       | 1,918,558        | 7,762,759    |
| Charges for Services | 20,500       | -               | 5,805,600    | 21,500             |      | -                                    | -             |    | -       | -                | 5,847,600    |
| Miscellaneous        | 190,200      | 14,000          | 313,960      | 322,000            |      | 1,500                                | 1,228,105     |    | 5,000   | 67,075           | 2,141,840    |
| Transfers In         | 5,000        | 345,557         | 2,014,640    | 2,578,113          |      | -                                    | 484,840       |    | -       | 310,000          | 5,738,150    |
| Other Sources        | 937,000      | 152,000         | 7,183,421    | 1,506,700          | 2    | 26,000                               | 20,957,987    |    | -       | 2,870,745        | 33,633,853   |
| Internal Charges     | -            | 83,000          | -            | -                  |      | -                                    | -             |    | -       | -                | 83,000       |
| TOTAL RESOURCES      | \$ 6,806,200 | \$ 1,845,400    | \$15,617,621 | \$10,755,314       | \$2  | 29,100                               | \$ 23,428,282 | \$ | 173,000 | \$ 6,970,273     | \$65,625,190 |
|                      |              |                 |              |                    |      |                                      |               |    |         |                  |              |
|                      |              |                 |              |                    | -    |                                      |               |    |         |                  |              |
| Personal Services    | \$ 3,910,011 | \$-             | \$ 2,119,453 | \$ 1,954,677       | \$   | -                                    | \$ 308,243    | \$ | -       | \$ 368,542       | \$ 8,660,926 |
| Materials & Services | 1,464,838    | -               | 1,259,939    | 2,841,697          | 2    | 26,000                               | 3,317,513     |    | 173,000 | 1,651,127        | 10,734,114   |
| Capital Outlay       | 247,318      | -               | 6,770,250    | 4,623,995          |      | -                                    | 17,313,212    |    | -       | 3,149,808        | 32,104,583   |
| Transfers Out        | 662,782      | 68,000          | 3,817,482    | 521,057            |      | 2,100                                | 305,496       |    | -       | 361,233          | 5,738,150    |
| Contingencies        | 521,251      | -               | 404,068      | 813,888            |      | 1,000                                | 2,178,731     |    | -       | 563,159          | 4,482,097    |
| Debt Service         | -            | 1,753,181       | 1,241,147    | -                  |      | -                                    | -             |    | -       | 837,404          | 3,831,732    |
| Other Financing Use  | -            | -               | -            | -                  |      | -                                    | -             |    | -       | -                | -            |
| Unappropriated       | -            | 24,219          | 5,282        | -                  |      | -                                    | 5,087         |    | -       | 39,000           | 73,588       |
| TOTAL REQUIREMENTS   | \$ 6,806,200 | \$ 1,845,400    | \$15,617,621 | \$10,755,314       | \$ 2 | 29,100                               | \$ 23,428,282 | \$ | 173,000 | \$ 6,970,273     | \$65,625,190 |