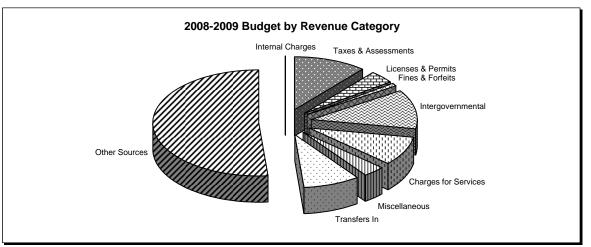

### **CITY OF LEBANON** BUDGET SUMMARY BY FUND TYPE, RESOURCES AND REQUIREMENTS Adopted for the Fiscal Year 2008-2009

|                      | General      | Debt<br>Service | Enterprise   | Special<br>Revenue |      | Special Capita<br>Assessment Project |               |    |         | Urban<br>Renewal | Totals       |
|----------------------|--------------|-----------------|--------------|--------------------|------|--------------------------------------|---------------|----|---------|------------------|--------------|
|                      |              |                 |              | RESOURCES          |      |                                      |               |    |         |                  |              |
| Taxes & Assessments  | \$ 3,402,500 | \$ 1,250,843    | \$-          | \$ 50,000          | \$   | 1,600                                | \$ 757,350    | \$ | -       | \$ 1,803,895     | \$ 7,266,188 |
| Licenses & Permits   | 1,688,000    | -               | -            | 901,800            |      | -                                    | -             |    | -       | -                | 2,589,800    |
| Fines & Forfeits     | 234,000      | -               | -            | 160,000            |      | -                                    | -             |    | 168,000 | -                | 562,000      |
| Intergovernmental    | 329,000      | -               | 300,000      | 5,215,201          |      | -                                    | -             |    | -       | 1,918,558        | 7,762,759    |
| Charges for Services | 20,500       | -               | 5,805,600    | 21,500             |      | -                                    | -             |    | -       | -                | 5,847,600    |
| Miscellaneous        | 190,200      | 14,000          | 313,960      | 322,000            |      | 1,500                                | 1,228,105     |    | 5,000   | 67,075           | 2,141,840    |
| Transfers In         | 5,000        | 345,557         | 2,014,640    | 2,578,113          |      | -                                    | 484,840       |    | -       | 310,000          | 5,738,150    |
| Other Sources        | 937,000      | 152,000         | 7,183,421    | 1,506,700          | 2    | 26,000                               | 20,957,987    |    | -       | 2,870,745        | 33,633,853   |
| Internal Charges     | -            | 83,000          | -            | -                  |      | -                                    | -             |    | -       | -                | 83,000       |
| TOTAL RESOURCES      | \$ 6,806,200 | \$ 1,845,400    | \$15,617,621 | \$10,755,314       | \$2  | 29,100                               | \$ 23,428,282 | \$ | 173,000 | \$ 6,970,273     | \$65,625,190 |
|                      |              |                 |              |                    |      |                                      |               |    |         |                  |              |
|                      |              |                 |              |                    | -    |                                      |               |    |         |                  |              |
| Personal Services    | \$ 3,910,011 | \$-             | \$ 2,119,453 | \$ 1,954,677       | \$   | -                                    | \$ 308,243    | \$ | -       | \$ 368,542       | \$ 8,660,926 |
| Materials & Services | 1,464,838    | -               | 1,259,939    | 2,841,697          | 2    | 26,000                               | 3,317,513     |    | 173,000 | 1,651,127        | 10,734,114   |
| Capital Outlay       | 247,318      | -               | 6,770,250    | 4,623,995          |      | -                                    | 17,313,212    |    | -       | 3,149,808        | 32,104,583   |
| Transfers Out        | 662,782      | 68,000          | 3,817,482    | 521,057            |      | 2,100                                | 305,496       |    | -       | 361,233          | 5,738,150    |
| Contingencies        | 521,251      | -               | 404,068      | 813,888            |      | 1,000                                | 2,178,731     |    | -       | 563,159          | 4,482,097    |
| Debt Service         | -            | 1,753,181       | 1,241,147    | -                  |      | -                                    | -             |    | -       | 837,404          | 3,831,732    |
| Other Financing Use  | -            | -               | -            | -                  |      | -                                    | -             |    | -       | -                | -            |
| Unappropriated       | -            | 24,219          | 5,282        | -                  |      | -                                    | 5,087         |    | -       | 39,000           | 73,588       |
| TOTAL REQUIREMENTS   | \$ 6,806,200 | \$ 1,845,400    | \$15,617,621 | \$10,755,314       | \$ 2 | 29,100                               | \$ 23,428,282 | \$ | 173,000 | \$ 6,970,273     | \$65,625,190 |