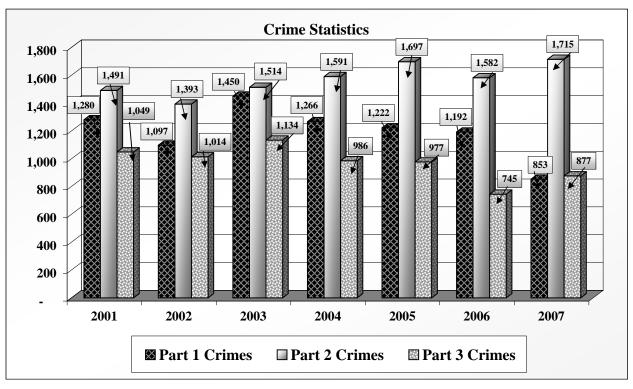

s for law enforcement"—we are very fortunate to have so many in the community willing to do their part to improve our city.

#### Important Highlights:

- Funds have been set aside to address unforeseen expenses pertaining to the building project.
- The purchase prices for petroleum and ammunition have risen significantly and adjustments have been made to accommodate the increases.
- Increases in expenses, maintenance and supplies are based upon actual expenditure amounts from FY 2007/2008 and rising costs.



Changes reflected in this fiscal year are as follows: Previous Support Services Manager position changed to a sworn Lieutenant position Existing .5 FTE Records Clerk position being changed to 1 FTE Existing Communications Specialist position being changed to a Supervisor position





<u>Part I</u> crimes are crimes such as homicide, rape, robbery (aggravated), burglary, theft, unauthorized use of a motor vehicle and arson.

<u>Part II</u> crimes are less serious crimes such as animal ordinance violations, garbage littering, noncriminal domestic disturbance (no physical violence, a verbal argument for example), curfew, runaway (juveniles only) and all other.

<u>Part III</u> crimes are hit and run misdemeanor and felony, reckless driving, eluding, driving while suspended (misdemeanor and felony revoked), failure to display an operator's license, detox, mental, warrant, stolen vehicle, stolen property and fugitive.

| 006 Actual      | 2007 Actual          | 2008<br>Budget       | Account                        | Description                                           |