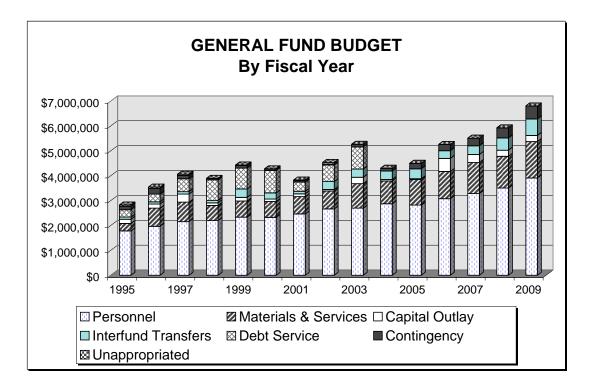

|                                           |          |                        | 20 | 08-2009 A              | dop        | oted Budge             | t  |                        |                                      |                     |                |                  |
|-------------------------------------------|----------|------------------------|----|------------------------|------------|------------------------|----|------------------------|--------------------------------------|---------------------|----------------|------------------|
|                                           |          |                        |    |                        |            |                        | :  | 2008-2009              | Percent<br>Over/(Under)<br>2007-2008 | Percent             |                |                  |
|                                           | 2        | 2005-2006              | 4  | 2006-2007              |            | Adopted                |    | Revised                |                                      | Adopted             | Revised        | of Fund          |
| Category                                  |          | Actual                 |    | Actual                 |            | Budget                 |    | Budget                 |                                      | Budget              | Budget         | Budget           |
|                                           |          |                        |    | Como                   |            |                        |    |                        |                                      |                     |                |                  |
| Taxes & Assessments                       | \$       | 2,665,275              | \$ | 2,897,563              |            | 3,125,500              | \$ | 3,125,500              | \$                                   | 3,402,500           | 8.86%          | 50.00%           |
| Licenses & Permits                        | Ψ        | 1,378,439              | ψ  | 1,490,654              | Ψ          | 1,518,600              | ψ  | 1,518,600              | φ                                    | 1,688,000           | 11.16%         | 24.80%           |
| Fines & Forfeits                          |          | 234,116                |    | 214,774                |            | 224,000                |    | 224,000                |                                      | 234,000             | 4.46%          | 3.44%            |
| Intergovernmental                         |          | 283,645                |    | 313,315                |            | 307,000                |    | 307,000                |                                      | 329,000             | 7.17%          | 4.83%            |
| Charges for Services                      |          | 28,077                 |    | 14,177                 |            | 15,700                 |    | 15,700                 |                                      | 20,500              | 30.57%         | 0.30%            |
| Miscellaneous                             |          | 178,714                |    | 169,322                |            | 162,900                |    | 162,900                |                                      | 190,200             | 16.76%         | 2.79%            |
| Transfers In                              |          | 2,216                  |    | 2,966                  |            | 45,000                 |    | 45,000                 |                                      | 5,000               | (88.89%)       | 0.07%            |
| Other Sources                             |          | 427,063                |    | 383,449                |            | 526,470                |    | 526,470                |                                      | 937,000             | 77.98%         | 13.77%           |
| Total Revenues                            | \$       | 5,197,545              | \$ | 5,486,220              | \$         | 5,925,170              | \$ | 5,925,170              | \$                                   | 6,806,200           | 14.87%         | 100.00%          |
|                                           | <u> </u> |                        |    |                        |            | · ·                    |    | · · ·                  |                                      | <u> </u>            |                |                  |
| Personal Services                         | \$       | 3,031,337              | \$ | 3,233,431              | \$         | 3,504,904              | \$ | 3,504,904              | \$                                   | 3,910,011           | 11.56%         | 57.45%           |
| Materials & Services                      |          | 1,021,150              |    | 1,173,882              |            | 1,311,535              |    | 1,278,535              |                                      | 1,464,838           | 14.57%         | 21.52%           |
| Capital Outlay                            |          | 462,036                |    | 119,129                |            | 211,643                |    | 244,643                |                                      | 247,318             | 1.09%          | 3.63%            |
| Transfers Out                             |          | 299,573                |    | 342,893                |            | 492,812                |    | 492,812                |                                      | 662,782             | 34.49%         | 9.74%            |
| Contingencies                             |          | -                      |    | -                      |            | 404,276                |    | 404,276                |                                      | 521,251             | 28.93%         | 7.66%            |
| Debt Service                              |          | -                      |    | -                      |            | -                      |    | -                      |                                      | -                   | 0.00%          | 0.00%            |
| Unappropriated                            |          | -                      |    | -                      |            | -                      |    | -                      |                                      | -                   | 0.00%          | 0.00%            |
| Total Expenditures                        | \$       | 4,814,096              | \$ | 4,869,335              | \$         | 5,925,170              | \$ | 5,925,170              | \$                                   | 6,806,200           | 14.87%         | 100.00%          |
|                                           |          |                        |    |                        |            |                        |    |                        |                                      |                     |                |                  |
|                                           |          |                        |    |                        |            |                        |    |                        |                                      |                     |                |                  |
|                                           | \$       | 470.040                | ¢  | Debt Ser<br>451,988    | vice<br>\$ | 1,157,627              | ¢  | 4 457 007              | ¢                                    | 4 250 842           | 0.05%          | 67.77%           |
| Taxes & Assessments<br>Licenses & Permits | φ        | 473,312                | \$ | 451,900                | φ          | 1,157,627              | \$ | 1,157,627              | \$                                   | 1,250,843           | 8.05%<br>0.00% | 0.00%            |
| Fines & Forfeits                          |          | -                      |    | -                      |            | -                      |    | -                      |                                      | -                   | 0.00%          | 0.00%            |
| Intergovernmental                         |          | -                      |    | -                      |            | -                      |    | -                      |                                      |                     | 0.00%          | 0.00%            |
| Charges for Services                      |          |                        |    |                        |            | _                      |    |                        |                                      |                     | 0.00%          | 0.00%            |
| Miscellaneous                             |          | 22,236                 |    | 38,648                 |            | 32,250                 |    | 32,250                 |                                      | 14,000              | (56.59%)       | 0.76%            |
| Transfers In                              |          | 26,063                 |    | 24,702                 |            | 37,145                 |    | 37,145                 |                                      | 345,557             | 830.29%        | 18.73%           |
| Other Sources                             |          | 744,216                |    | 776,909                |            | 675,700                |    | 675,700                |                                      | 152,000             | (77.50%)       | 8.24%            |
| Internal Charges                          |          | 113,818                |    | -                      |            | -                      |    | -                      |                                      | 83,000              | 100.00%        | 4.50%            |
| Total Revenues                            | \$       | 1,379,645              | \$ | 1,292,247              | \$         | 1,902,722              | \$ | 1,902,722              | \$                                   | 1,845,400           | (3.01%)        | 100.00%          |
|                                           |          |                        |    |                        |            |                        |    |                        |                                      |                     |                |                  |
| Personal Services                         | \$       | -                      | \$ | -                      | \$         | -                      | \$ | -                      | \$                                   | -                   | 0.00%          | 0.01%            |
| Materials & Services                      |          | -                      |    | -                      |            | -                      |    | -                      |                                      | -                   | 0.00%          | 0.00%            |
| Capital Outlay                            |          | -                      |    | -                      |            | -                      |    | -                      |                                      | -                   | 0.00%          | 0.00%            |
| Transfers Out                             |          | -                      |    | -                      |            | -                      |    | -                      |                                      | 68,000              | 100.00%        | 3.68%            |
| Contingencies                             |          | -                      |    | -                      |            | 138,930                |    | 138,930                |                                      | -                   | (100.00%)      | 0.00%            |
| Debt Service                              |          | 602,735                |    | 614,551                |            | 1,731,477              |    | 1,731,477              |                                      | 1,753,181           | 1.25%          | 95.00%           |
| Other Financing Use                       |          | -                      |    | -                      |            | -                      |    | -                      |                                      | -                   | 0.00%          | 0.00%            |
| Unappropriated                            | <b></b>  | -                      | ¢  | -                      | \$         | 32,315                 | \$ | 32,315                 | *                                    | 24,219<br>1.845.400 | (25.05%)       | 1.31%            |
| Total Expenditures                        | \$       | 602,735                | \$ | 614,551                | φ          | 1,902,722              | φ  | 1,902,722              | \$                                   | 1,045,400           | (3.01%)        | 100.00%          |
|                                           |          |                        |    |                        |            |                        |    |                        |                                      |                     |                |                  |
|                                           |          |                        |    | Enterpr                |            | Funds                  |    |                        |                                      |                     |                |                  |
| Taxes & Assessments                       | \$       | 9                      | \$ | -                      | \$         | -                      | \$ | -                      | \$                                   | -                   | 0.00%          | 0.00%            |
| Licenses & Permits                        |          | -                      |    | -                      |            | -                      |    | -                      |                                      | -                   | 0.00%          | 0.00%            |
| Fines & Forfeits                          |          | -                      |    | -                      |            | -                      |    | -                      |                                      | -                   | 0.00%          | 0.00%            |
| Intergovernmental                         |          | -                      |    | -                      |            | -                      |    | -                      |                                      | 300,000             | 100.00%        | 1.92%            |
| Charges for Services                      |          | 4,660,053              |    | 4,907,210              |            | 5,308,500              |    | 5,308,500              |                                      | 5,805,600           | 9.36%          | 37.17%           |
| Miscellaneous                             |          | 936,115                |    | 444,049                |            | 290,710                |    | 290,710                |                                      | 313,960             | 8.00%          | 2.01%            |
| Transfers In<br>Other Sources             |          | 1,251,221<br>3,295,182 |    | 1,407,099<br>3,607,035 |            | 1,728,926<br>6,435,910 |    | 1,728,926<br>6,435,910 |                                      | 2,014,640           | 16.53%         | 12.90%<br>46.00% |
| Total Revenues                            | \$       |                        | ¢  |                        | ¢          | 1 1                    | ¢  |                        | ¢                                    | 7,183,421           | 11.61%         | 46.00%           |
|                                           | φ        | 10,142,580             | \$ | 10,365,393             | \$         | 13,764,046             | \$ | 13,764,046             | φ                                    | 15,617,621          | 13.47%         | 100.00%          |
| Personal Services                         | \$       | 1,616,264              | \$ | 1,665,207              | \$         | 1,928,287              | \$ | 1,928,287              | \$                                   | 2,119,453           | 9.91%          | 13.57%           |
| Materials & Services                      | Ψ        | 1,343,557              | Ψ  | 1,333,292              | Ψ          | 1,446,281              | Ψ  | 1,446,281              | Ψ                                    | 1,259,939           | (12.88%)       | 8.07%            |
| Capital Outlay                            |          | 89,337                 |    | 17,697                 |            | 5,661,845              |    | 5,661,845              |                                      | 6,770,250           | 19.58%         | 43.35%           |
| Transfers Out                             |          | 2,805,657              |    | 3,112,202              |            | 3,455,858              |    | 3,455,858              |                                      | 3,817,482           | 10.46%         | 24.44%           |
| Contingencies                             |          | -,,                    |    | -, <b>_,</b> -         |            | 436,928                |    | 436,928                |                                      | 404,068             | (7.52%)        | 2.59%            |
| Debt Service                              |          | 680,730                |    | 702,375                |            | 829,847                |    | 829,847                |                                      | 1,241,147           | 49.56%         | 7.95%            |
| Unappropriated                            |          | -                      |    | -                      |            | 5,000                  |    | 5,000                  |                                      | 5,282               | 5.64%          | 0.03%            |
| Total Expenditures                        | \$       | 6,535,545              | \$ | 6,830,773              | \$         | 13,764,046             | \$ | 13,764,046             | \$                                   | 15,617,621          | 13.47%         | 100.00%          |
|                                           |          |                        | -  |                        |            |                        |    |                        |                                      |                     |                |                  |