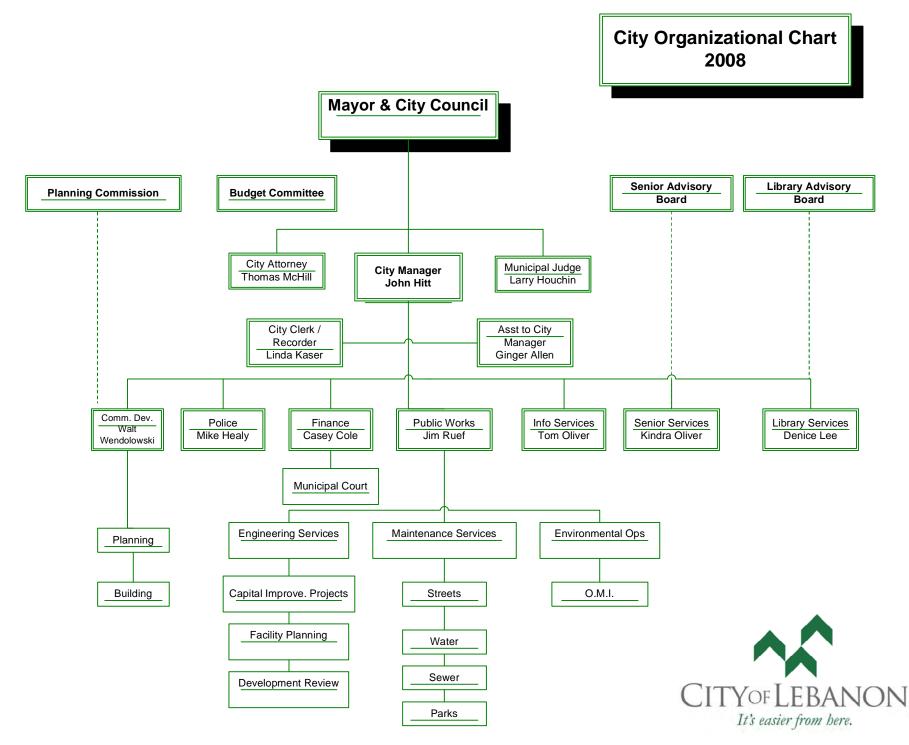

City Manager: **City Attorney:** Chief of Police: **Community Development Manager:** Director of Public Works: Finance Director: Information Services Manager: Library Services Manager: Municipal Judge: Senior Services Manager:

John Hitt Thomas A. McHill Mike Healy Walt Wendolowski James P. Ruef **Casey Cole** Tom Oliver **Denice** Lee Larry Houchin Kindra Oliver

**David Haley Cary Jeffers** 

**CITIZENS APPOINTED** 

**Bill Flesher** 

### **BUDGET SUMMARY:**

| Budget Message                                                      | . 1 |
|---------------------------------------------------------------------|-----|
| Budget Comparison Chart - Fiscal Year 2008/09 & Fiscal Year 2007/08 |     |
| City Revenue Chart for Fiscal Year 2008/09                          | . 4 |
| Fund Type Summary Chart                                             |     |
| Budget Summary by Fund Type, Resources & Requirements               |     |
| Fund Type Summary by Category                                       | 7   |
| Interfund Transfers Schedule for 2008/09 1                          | 11  |
| 2008/09 Budget Process 1                                            | 15  |
| City-Wide Organizational Chart1                                     | 17  |