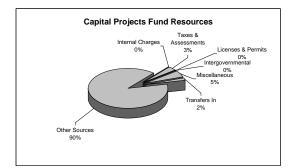

|                                       |       |                       | 200 | J8-2009 A              | aop  | itea Buage                 | t   |                         |      |                               |                                                           |                              |
|---------------------------------------|-------|-----------------------|-----|------------------------|------|----------------------------|-----|-------------------------|------|-------------------------------|-----------------------------------------------------------|------------------------------|
| Category                              |       | 05-2006<br>Actual     | 2   | 2006-2007<br>Actual    |      | 2007-<br>Adopted<br>Budget | 200 | )8<br>Revised<br>Budget |      | 008-2009<br>Adopted<br>Budget | Percent<br>Over/(Under)<br>2007-2008<br>Revised<br>Budget | Percent<br>of Fund<br>Budget |
|                                       |       |                       |     | Special Re             | ven  | ue Funds                   |     |                         |      |                               |                                                           |                              |
| Taxes & Assessments                   | \$    | 22,864                | \$  | 30,476                 |      | 50,700                     | \$  | 50,700                  | \$   | 50,000                        | (1.38%)                                                   | 0.47%                        |
| Licenses & Permits                    | · ·   | 698,753               |     | 892,717                | ,    | 639,300                    | •   | 639,300                 | •    | 901,800                       | 41.06%                                                    | 8.38%                        |
| Fines & Forfeits                      |       | 97,538                |     | 64,523                 |      | 84,000                     |     | 84,000                  |      | 160,000                       | 90.48%                                                    | 1.49%                        |
| Intergovernmental                     | 1     | ,162,978              |     | 1,133,204              |      | 2,971,482                  |     | 2,971,482               |      | 5,215,201                     | 75.51%                                                    | 48.49%                       |
| Charges for Services                  |       | 17,501                |     | 15,655                 |      | 30,500                     |     | 30,500                  |      | 21,500                        | (29.51%)                                                  | 0.20%                        |
| Miscellaneous                         |       | 159,860               |     | 229,413                |      | 259,755                    |     | 259,755                 |      | 322,000                       | 23.96%                                                    | 2.99%                        |
| Transfers In                          |       | 2,055,516             |     | 2,181,586              |      | 2,322,640                  |     | 2,322,640               |      | 2,578,113                     | 11.00%                                                    | 23.97%                       |
| Other Sources<br>Total Revenues       |       | ,316,609<br>5,531,619 | \$  | 1,370,456<br>5,918,030 | \$   | 1,308,915<br>7,667,292     | \$  | 1,308,915<br>7,667,292  | \$   | 1,506,700<br>10,755,314       | <u>15.11%</u><br>40.28%                                   | <u>14.01%</u><br>100.00%     |
|                                       |       |                       |     |                        |      |                            |     |                         |      |                               |                                                           |                              |
| Personal Services                     |       | · ·                   | \$  | 1,543,212              | \$   | 1,948,167                  | \$  | 1,948,167               | \$   | 1,954,677                     | 0.33%                                                     | 18.18%                       |
| Materials & Services                  | 1     | ,952,705              |     | 1,820,186              |      | 2,777,920                  |     | 2,777,920               |      | 2,841,697                     | 2.30%                                                     | 26.42%                       |
| Capital Outlay<br>Transfers Out       |       | 410,248<br>394,919    |     | 402,096<br>408,263     |      | 1,972,381<br>480,289       |     | 1,972,381<br>480,289    |      | 4,623,995<br>521,057          | 134.44%<br>8.49%                                          | 42.99%<br>4.84%              |
| Contingencies                         |       | 394,919               |     | 400,203                |      | 488,535                    |     | 488,535                 |      | 813,888                       | 66.60%                                                    | 4.84 <i>%</i><br>7.57%       |
| Debt Service                          |       | -                     |     | -                      |      | -00,000                    |     | -00,000                 |      |                               | 0.00%                                                     | 0.00%                        |
| Unappropriated                        |       | -                     |     | -                      |      | -                          |     | -                       |      | -                             | 0.00%                                                     | 0.00%                        |
| Total Expenditures                    | \$ 4  | ,161,163              | \$  | 4,173,757              | \$   | 7,667,292                  | \$  | 7,667,292               | \$   | 10,755,314                    | 40.28%                                                    | 100.00%                      |
|                                       |       |                       |     |                        |      |                            |     |                         |      |                               |                                                           |                              |
|                                       |       |                       | S   | Special Asse           | essn | nent Funds                 |     |                         |      |                               |                                                           |                              |
| Taxes & Assessments                   | \$    | -                     | \$  | 108                    | \$   | 1,710                      | \$  | 1,710                   | \$   | 1,600                         | (6.43%)                                                   | 5.50%                        |
| Licenses & Permits                    |       | -                     |     | -                      |      | -                          |     | -                       |      | -                             | 0.00%                                                     | 0.00%                        |
| Fines & Forfeits                      |       | -                     |     | -                      |      | -                          |     | -                       |      | -                             | 0.00%                                                     | 0.00%                        |
| Intergovernmental                     |       | -                     |     | -                      |      | -                          |     | -                       |      | -                             | 0.00%                                                     | 0.00%                        |
| Charges for Services<br>Miscellaneous |       | ۔<br>681              |     | -<br>1,441             |      | -<br>1,300                 |     | -<br>1,300              |      | -<br>1,500                    | 0.00%<br>15.38%                                           | 0.00%<br>5.15%               |
| Transfers In                          |       | - 100                 |     | 1,441                  |      | 1,300                      |     | 1,300                   |      | 1,500                         | 0.00%                                                     | 0.00%                        |
| Other Sources                         |       | 22,351                |     | 22,949                 |      | 24,000                     |     | 24,000                  |      | 26,000                        | 8.33%                                                     | 89.35%                       |
| Total Revenues                        | \$    | 23,032                | \$  | 24,498                 | \$   | 27,010                     | \$  | 27,010                  | \$   | 29,100                        | 7.74%                                                     | 100.00%                      |
| Personal Services                     | \$    | -                     | \$  | -                      | \$   | -                          | \$  | -                       | \$   | -                             | 0.00%                                                     | (0.01%)                      |
| Materials & Services                  | Ŧ     | -                     | Ŷ   | -                      | Ψ    | 23,500                     | Ŷ   | 23,500                  | Ŧ    | 26,000                        | 10.64%                                                    | 89.35%                       |
| Capital Outlay                        |       | -                     |     | -                      |      | -                          |     | -                       |      | -                             | 0.00%                                                     | 0.00%                        |
| Transfers Out                         |       | 83                    |     | 210                    |      | 2,310                      |     | 2,310                   |      | 2,100                         | (9.09%)                                                   | 7.22%                        |
| Contingencies                         |       | -                     |     | -                      |      | 1,200                      |     | 1,200                   |      | 1,000                         | (16.67%)                                                  | 3.44%                        |
| Debt Service                          |       | -                     |     | -                      |      | -                          |     | -                       |      | -                             | 0.00%                                                     | 0.00%                        |
| Unappropriated                        |       | -                     | _   | -                      |      | -                          |     | -                       |      | -                             | 0.00%                                                     | 0.00%                        |
| Total Expenditures                    | \$    | 83                    | \$  | 210                    | \$   | 27,010                     | \$  | 27,010                  | \$   | 29,100                        | 7.74%                                                     | 100.00%                      |
|                                       |       |                       |     |                        |      |                            |     |                         |      |                               |                                                           |                              |
| Taxes & Assessments                   | \$    | 496,663               | \$  | Capital Pi<br>947,142  |      | 709,484                    | \$  | 709,484                 | \$   | 757,350                       | 6.75%                                                     | 3.23%                        |
| Licenses & Permits                    | φ     | +30,003               | φ   | 541,142                | φ    | 109,404                    | φ   | 109,404                 | φ    | 101,000                       | 0.00%                                                     | 3.23%<br>0.00%               |
| Fines & Forfeits                      |       | -                     |     | -                      |      | -                          |     | -                       |      | -                             | 0.00%                                                     | 0.00%                        |
| Intergovernmental                     |       | -                     |     | -                      |      | 2,010                      |     | 2,010                   |      | -                             | (100.00%)                                                 | 0.00%                        |
| Charges for Services                  |       | -                     |     | -                      |      | -                          |     | -                       |      | -                             | 0.00%                                                     | 0.00%                        |
| Miscellaneous                         |       | 500,051               |     | 782,489                |      | 833,520                    |     | 833,520                 |      | 1,228,105                     | 47.34%                                                    | 5.24%                        |
| Transfers In                          |       | 299,606               |     | 351,232                |      | 378,350                    |     | 378,350                 |      | 484,840                       | 28.15%                                                    | 2.07%                        |
| Other Sources                         | 10    | ),287,817             |     | 27,614,385             |      | 22,507,473                 |     | 22,507,473              | :    | 20,957,987                    | (6.88%)                                                   | 89.46%                       |
| Internal Charges                      |       | -                     | *   | -                      |      | -                          |     | -                       |      | -                             | 0.00%                                                     | 0.00%                        |
| Total Revenues                        | \$ 11 | ,584,137              | \$  | 29,695,248             | \$   | 24,430,837                 | \$  | 24,430,837              | \$ 2 | 23,428,282                    | (4.10%)                                                   | 100.00%                      |
| Personal Services                     | \$    | 328,322               | \$  | 375,441                | \$   | 330,238                    | \$  | 330,238                 | \$   | 308,243                       | (6.66%)                                                   | 1.32%                        |
| Materials & Services                  |       | 330,113               |     | 601,185                |      | 3,223,435                  |     | 3,223,435               |      | 3,317,513                     | 2.92%                                                     | 14.16%                       |
| Capital Outlay                        | 1     | ,134,772              |     | 6,580,189              |      | 17,824,105                 |     | 17,824,105              |      | 17,313,212                    | (2.87%)                                                   | 73.90%                       |
| Transfers Out<br>Contingencies        |       | 25,599                |     | 32,873                 |      | 29,366<br>3.018.606        |     | 29,366<br>3.018.606     |      | 305,496<br>2 178 731          | 940.31%<br>(27.82%)                                       | 1.30%<br>9.30%               |

3,018,606

-

5,087

-

-

-

1,818,806 \$ 7,589,688 \$ 24,430,837

-

.

\$

3,018,606

\$ 24,430,837

-

5,087

2,178,731

\$ 23,428,282

-

5,087

Contingencies

Unappropriated

**Total Expenditures** 

Debt Service

9.30%

0.00%

0.02%

100.00%

(27.82%)

0.00%

0.00%

(4.10%)

|                                        |          |                       | 20 | 08-2009 A           | dop               | oted Budge                 | t   |                         |    |                                |                                                           |                              |
|----------------------------------------|----------|-----------------------|----|---------------------|-------------------|----------------------------|-----|-------------------------|----|--------------------------------|-----------------------------------------------------------|------------------------------|
| Category                               | 2        | 2005-2006<br>Actual   |    | 2006-2007<br>Actual |                   | 2007-<br>Adopted<br>Budget | 200 | 08<br>Revised<br>Budget |    | 2008-2009<br>Adopted<br>Budget | Percent<br>Over/(Under)<br>2007-2008<br>Revised<br>Budget | Percent<br>of Fund<br>Budget |
|                                        |          |                       |    |                     |                   |                            |     |                         |    |                                |                                                           |                              |
|                                        |          |                       |    | Τ                   | ·                 | nda                        |     |                         |    |                                |                                                           |                              |
| Taxes & Assessments                    | \$       |                       | \$ | Trus<br>-           | <u>1 Fu</u><br>\$ |                            | \$  | -                       | \$ | _                              | 0.00%                                                     | 0.00%                        |
| Licenses & Permits                     | Ŷ        | -                     | Ψ  | -                   | Ψ                 | -                          | Ψ   | -                       | Ŷ  | -                              | 0.00%                                                     | 0.00%                        |
| Fines & Forfeits                       |          | 103,033               |    | 82,943              |                   | 160,000                    |     | 160,000                 |    | 168,000                        | 5.00%                                                     | 97.11%                       |
| Intergovernmental                      |          | -                     |    | -                   |                   | -                          |     | -                       |    | -                              | 0.00%                                                     | 0.00%                        |
| Charges for Services                   |          | -                     |    | -                   |                   | -                          |     | -                       |    | -                              | 0.00%                                                     | 0.00%                        |
| Miscellaneous                          |          | 36,184                |    | -                   |                   | 5,000                      |     | 5,000                   |    | 5,000                          | 0.00%                                                     | 2.89%                        |
| Transfers In                           |          | -                     |    | -                   |                   | -                          |     | -                       |    | -                              | 0.00%                                                     | 0.00%                        |
| Other Sources                          | \$       | 23,335                | \$ | 82,943              | \$                | - 165,000                  | \$  | - 165,000               | \$ | - 173,000                      | 0.00%                                                     | 0.00%                        |
| Total Revenues                         | <u> </u> | 162,552               | ¢  | 82,943              | Þ                 | 165,000                    | Þ   | 165,000                 | Þ  | 173,000                        | 4.85%                                                     | 100.00%                      |
| Personal Services                      | \$       | -                     | \$ | -                   | \$                | -                          | \$  |                         | \$ | _                              | 0.00%                                                     | 0.00%                        |
| Materials & Services                   | Ψ        | 48,242                | Ψ  | 82,943              | Ψ                 | 165,000                    | Ψ   | 165,000                 | Ψ  | 173,000                        | 4.85%                                                     | 100.00%                      |
| Capital Outlay                         |          |                       |    |                     |                   | -                          |     | -                       |    | -                              | 0.00%                                                     | 0.00%                        |
| Transfers Out                          |          | -                     |    | -                   |                   | -                          |     | -                       |    | -                              | 0.00%                                                     | 0.00%                        |
| Contingencies                          |          | -                     |    | -                   |                   | -                          |     | -                       |    | -                              | 0.00%                                                     | 0.00%                        |
| Debt Service                           |          | -                     |    | -                   |                   | -                          |     | -                       |    | -                              | 0.00%                                                     | 0.00%                        |
| Unappropriated                         | <u> </u> | -                     |    | -                   |                   | -                          |     | -                       |    | -                              | 0.00%                                                     | 0.00%                        |
| Total Expenditures                     | \$       | 48,242                | \$ | 82,943              | \$                | 165,000                    | \$  | 165,000                 | \$ | 173,000                        | 4.85%                                                     | 100.00%                      |
|                                        |          |                       |    |                     |                   |                            |     |                         |    |                                |                                                           |                              |
|                                        |          |                       |    | Total: C            | itv               | Budget                     |     |                         |    |                                |                                                           |                              |
| Taxes & Assessments                    | \$       | 3,658,123             | \$ |                     |                   | 5,045,021                  | \$  | 5,045,021               | \$ | 5,462,293                      | 8.27%                                                     | 9.31%                        |
| Licenses & Permits                     | ÷        | 2,077,192             | Ŷ  | 2,383,371           | Ŷ                 | 2,157,900                  | Ŷ   | 2,157,900               | Ť  | 2,589,800                      | 20.01%                                                    | 4.42%                        |
| Fines & Forfeits                       |          | 434,687               |    | 362,240             |                   | 468,000                    |     | 468,000                 |    | 562,000                        | 20.09%                                                    | 0.96%                        |
| Intergovernmental                      |          | 1,446,623             |    | 1,446,519           |                   | 3,280,492                  |     | 3,280,492               |    | 5,844,201                      | 78.15%                                                    | 9.96%                        |
| Charges for Services                   |          | 4,705,631             |    | 4,937,042           |                   | 5,354,700                  |     | 5,354,700               |    | 5,847,600                      | 9.20%                                                     | 9.97%                        |
| Miscellaneous                          |          | 1,833,841             |    | 1,665,362           |                   | 1,585,435                  |     | 1,585,435               |    | 2,074,765                      | 30.86%                                                    | 3.54%                        |
| Transfers In                           |          | 3,634,622             |    | 3,967,585           |                   | 4,512,061                  |     | 4,512,061               |    | 5,428,150                      | 20.30%                                                    | 9.25%                        |
| Other Sources                          |          | 16,116,573            |    | 33,775,183          |                   | 31,478,468                 |     | 31,478,468              |    | 30,763,108                     | (2.27%)                                                   | 52.45%                       |
| Internal Charges<br>Total Revenues     | \$       | 113,818<br>34,021,110 | \$ | 52,864,579          | \$                | 53,882,077                 | \$  | 53,882,077              | ¢  | 83,000<br>58,654,917           | 100.00%<br>8.86%                                          | 0.14%                        |
| Total Revenues                         | Ψ        | 54,021,110            | Ψ  | 52,004,575          | Ψ                 | 33,002,011                 | Ψ   | 33,002,011              | Ψ  | 30,034,317                     | 0.0070                                                    | 100.0070                     |
| Personal Services                      | \$       | 6,379,214             | \$ | 6,817,291           | \$                | 7,711,596                  | \$  | 7,711,596               | \$ | 8,292,384                      | 7.53%                                                     | 14.14%                       |
| Materials & Services                   | Ţ        | 4,695,767             | +  | 5,011,488           | Ŧ                 | 8,947,671                  | •   | 8,914,671               | *  | 9,082,987                      | 1.89%                                                     | 15.49%                       |
| Capital Outlay                         |          | 2,096,393             |    | 7,119,111           |                   | 25,669,974                 |     | 25,702,974              |    | 28,954,775                     | 12.65%                                                    | 49.36%                       |
| Transfers Out                          |          | 3,525,831             |    | 3,896,441           |                   | 4,460,635                  |     | 4,460,635               |    | 5,376,917                      | 20.54%                                                    | 9.17%                        |
| Contingencies                          |          | -                     |    | -                   |                   | 4,488,475                  |     | 4,488,475               |    | 3,918,938                      | (12.69%)                                                  | 6.68%                        |
| Debt Service                           |          | 1,283,465             |    | 1,316,926           |                   | 2,561,324                  |     | 2,561,324               |    | 2,994,328                      | 16.91%                                                    | 5.10%                        |
| Other Financing Use                    |          | -                     |    | -                   |                   | -                          |     | -                       |    | -                              | 0.00%                                                     | 0.00%                        |
| Unappropriated<br>Total Expenditures   | \$       | - 17,980,670          | \$ | - 24,161,257        | \$                | 42,402 53,882,077          | \$  | 42,402 53,882,077       | ¢  | 34,588                         | (18.43%)<br>8.86%                                         | 0.06%                        |
| Total Experiatures                     | Ψ        | 17,900,070            | ψ  | 24,101,237          | ψ                 | 33,002,077                 | ψ   | 55,002,077              | φ  | 30,034,317                     | 0.0078                                                    | 100.0078                     |
|                                        |          |                       |    |                     |                   |                            |     |                         |    |                                |                                                           |                              |
|                                        |          |                       |    | Urban Re            | new               | al Funds                   |     |                         |    |                                |                                                           |                              |
| Taxes & Assessments                    | \$       | 1,810,993             | \$ | 1,955,834           | \$                | 1,892,515                  | \$  | 1,892,515               | \$ | 1,803,895                      | (4.68%)                                                   | 25.88%                       |
| Licenses & Permits                     |          | -                     |    | -                   |                   | -                          |     | -                       |    | -                              | 0.00%                                                     | 0.00%                        |
| Fines & Forfeits                       |          | -                     |    | -                   |                   | -                          |     | -                       |    | -                              | 0.00%                                                     | 0.00%                        |
| Intergovernmental                      |          | 4,020,758             |    | 628,399             |                   | -                          |     | -                       |    | 1,918,558                      | 100.00%                                                   | 27.52%                       |
| Charges for Services<br>Miscellaneous  |          | 102 000               |    | 100 605             |                   | -<br>74 07F                |     | -<br>74 075             |    | -<br>67 075                    | 0.00%                                                     | 0.00%                        |
| Transfers In                           |          | 193,088               |    | 198,685             |                   | 74,075<br>450,000          |     | 74,075<br>450,000       |    | 67,075<br>310,000              | (9.45%)<br>(31.11%)                                       | 0.96%<br>4.45%               |
| Other Sources                          |          | -<br>1,144,875        |    | -<br>2,766,520      |                   | 4,497,375                  |     | 4,497,375               |    | 2,870,745                      | (36.17%)                                                  | 41.19%                       |
| Total Revenues                         | \$       | 7,169,714             | \$ | 5,549,438           | \$                | 6,913,965                  | \$  | 6,913,965               | \$ |                                | 0.81%                                                     | 100.00%                      |
|                                        |          |                       |    | ,                   |                   |                            | ,   |                         |    |                                |                                                           |                              |
| Personal Services                      | \$       | 511,808               | \$ | 390,184             | \$                | 320,453                    | \$  | 320,453                 | \$ | 368,542                        | 15.01%                                                    | 5.29%                        |
| Materials & Services                   |          | 173,051               |    | 909,942             |                   | 1,851,027                  |     | 1,851,027               |    | 1,651,127                      | (10.80%)                                                  | 23.69%                       |
| Capital Outlay                         |          | 2,326,721             |    | 2,780,619           |                   | 2,514,440                  |     | 2,514,440               |    | 3,149,808                      | 25.27%                                                    | 45.19%                       |
| Transfers Out                          |          | 108,791               |    | 71,144              |                   | 501,426                    |     | 501,426                 |    | 361,233                        | (27.96%)                                                  | 5.18%                        |
| Contingencies                          |          | -                     |    | -                   |                   | 912,002                    |     | 912,002                 |    | 563,159<br>827 404             | (38.25%)                                                  | 8.08%                        |
| Debt Service<br>Unappropriated         |          | 822,104               |    | 1,159,989           |                   | 780,617<br>34,000          |     | 780,617<br>34,000       |    | 837,404<br>39,000              | 7.27%<br>14.71%                                           | 12.01%<br>0.56%              |
| Total Expenditures                     | .\$      | 3,942,475             | \$ | 5,311,878           | \$                | 6,913,965                  | \$  | 6,913,965               | \$ | 6,970,273                      | 0.81%                                                     | 100.00%                      |
| · ···· -······························ | <u></u>  | -,, 0                 | Ψ  | 2,2,010             | Ý                 | 2,210,000                  | Ψ   | 2,2.0,000               | Ŷ  | -,,                            |                                                           |                              |
|                                        |          |                       |    |                     |                   |                            |     |                         |    |                                | Page                                                      | 3 3                          |