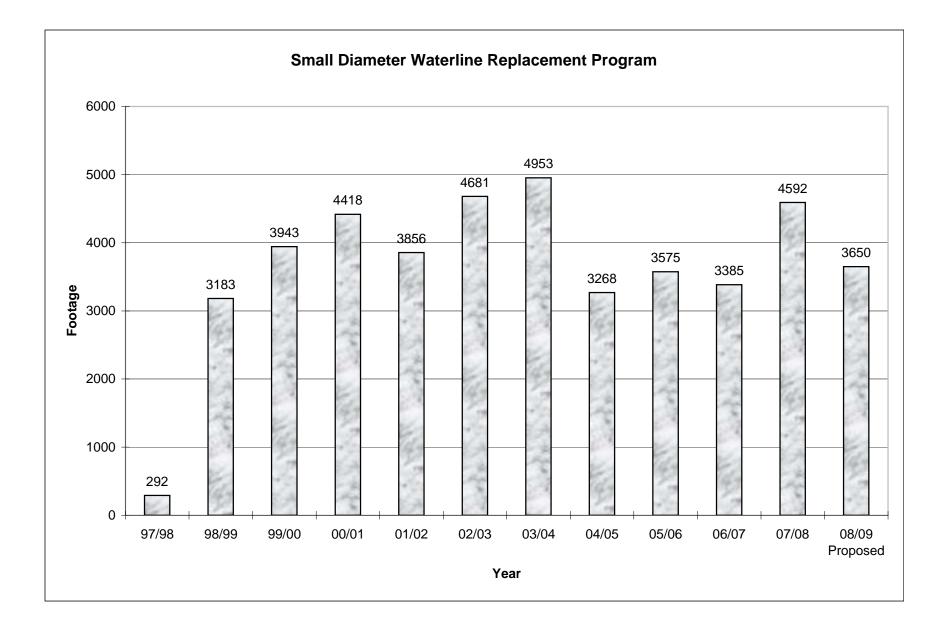

water mainline upsizing projects at new City facilities such as the new Justice Center. Other benefits have been the gradual reduction in after-hour emergency repairs due to leaking water service lines and mains. Historically the areas that have been selected for small waterline replacement contain aging galvanized water service-lines that are replaced during the installation of the new water-mains.

New in 2008/09 is a demonstration project to replace the failing 10" ODDW water mainline on the 1700 block of 5<sup>th</sup> Street. The project will be completed during the summer of 2008 while school is out for the summer.

#### **Important Highlights:**

• The price of water mainline materials continues to increase substantially with increases in base materials including metals and fuels.



| 6 Actual                                                                                                                                                           | 2007 Actual                                                                                                                                            | 2008<br>Budget                                                                                                                                                                         | Account