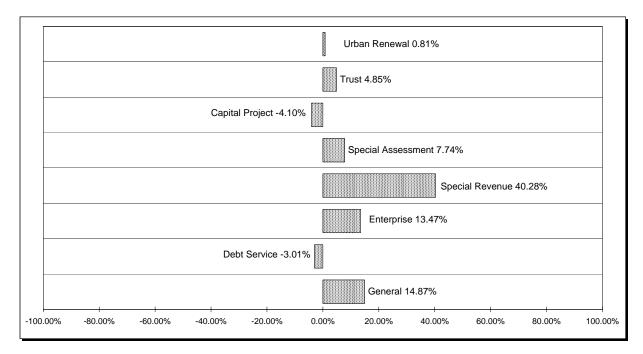

#### FUND TYPE SUMMARY AS Adopted

for the 2008-2009 fiscal year

|                        |                   |                   |                    |                    |                   | Percent                  |                    |
|------------------------|-------------------|-------------------|--------------------|--------------------|-------------------|--------------------------|--------------------|
|                        | 200               | 7-2008            |                    | 2008-2009 Budg     | et                | Over(Under)<br>2007-2008 | Percent            |
| Fund Type              | Adopted<br>Budget | Revised<br>Budget | Proposed<br>Budget | Approved<br>Budget | Adopted<br>Budget | Revised<br>Budget        | of Total<br>Budget |
| General                | \$ 5,925,170      | \$ 5,925,170      | \$ 6,719,200       | \$ 6,719,200       | \$ 6,806,200      | 14.87%                   | 10.33%             |
| Debt Service           | 1,902,722         | 1,902,722         | 1,845,400          | 1,845,400          | 1,845,400         | (3.01%)                  | 2.84%              |
| Enterprise             | 13,764,046        | 13,764,046        | 15,617,621         | 15,617,621         | 15,617,621        | 13.47%                   | 24.02%             |
| Special Revenue        | 7,667,292         | 7,667,292         | 10,776,714         | 10,776,714         | 10,755,314        | 40.28%                   | 16.58%             |
| Special Assessment     | 27,010            | 27,010            | 29,100             | 29,100             | 29,100            | 7.74%                    | 0.04%              |
| Capital Project        | 24,430,837        | 24,430,837        | 23,428,282         | 23,428,282         | 23,428,282        | (4.10%)                  | 36.04%             |
| Trust                  | 165,000           | 165,000           | 173,000            | 173,000            | 173,000           | 4.85%                    | 0.27%              |
| Urban Renewal          | 6,913,965         | 6,913,965         | 6,420,273          | 6,420,273          | 6,970,273         | 0.81%                    | 9.88%              |
| Totals, All Fund Types | \$ 60,796,042     | 2 \$ 60,796,042   | \$ 65,009,590      | \$ 65,009,590      | \$ 65,625,190     | 7.94%                    | 100.00%            |