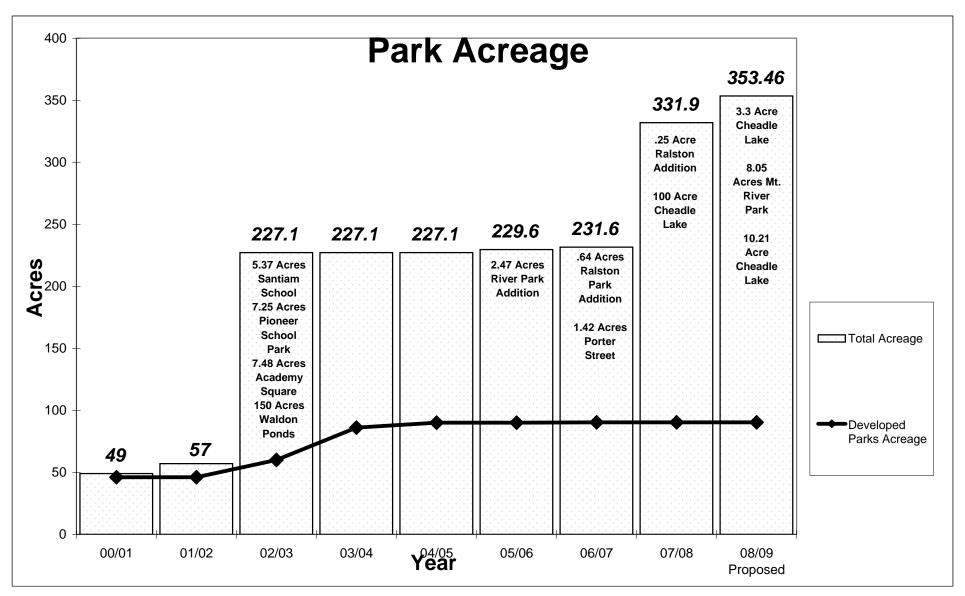

### CAPITAL IMPROVEMENT PROJECTS FUND (Accounts for the acquisition of fixed assets or construction of major capital projects not being financed by a proprietary or nonexpendable trust fund):

| Capital Projects Fund Requirements by Departments and Type     | 189 |
|----------------------------------------------------------------|-----|
| Grant Street Bridge Grant                                      | 190 |
| Police/Courts/IS & Library                                     | 193 |
| State Highway Signal Maintenance                               |     |
| Equipment Acquisition and Replacement                          | 197 |
| Historic Resource Commission Trust                             | 200 |
| Pioneer Cemetery Restoration Trust                             | 202 |
| Skate Park                                                     | 204 |
| Police Trust                                                   | 206 |
| Library Trust                                                  | 208 |
| Library Building Trust                                         | 210 |
| Senior Center Building Trust                                   | 212 |
| Senior Services Trust                                          |     |
| Snedaker Trust (Library)                                       | 216 |
| Street Capital Improvement Projects Fund                       | 218 |
| Street Capital Improvement Projects Fund - Restricted          | 221 |
| Infrastructure Deferral                                        |     |
| Systems Development Charge (SDC) - Storm Drainage Improvements | 225 |
| Systems Development Charge (SDC) – Drainage Reimbursements     | 227 |
| Systems Development Charge (SDC) - Parks Improvements          | 229 |
| Systems Development Charge (SDC) – Parks Reimbursements        | 232 |
| Systems Development Charge (SDC) - Wastewater Improvements     | 234 |
| Systems Development Charge (SDC) - Wastewater Reimbursement    | 238 |
| Systems Development Charge (SDC) - Streets Improvements        | 238 |
| Systems Development Charge (SDC) - Water Improvements          | 240 |
| Systems Development Charge (SDC) - Water Reimbursement         | 242 |