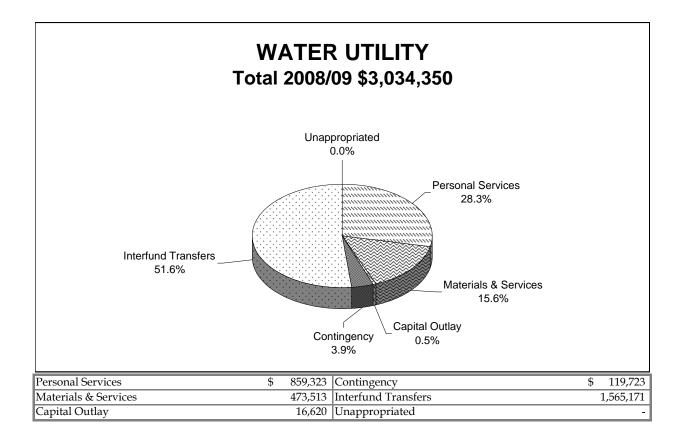

## ENTERPRISE FUND (Fund accounts for the acquisition, operation, maintenance and financing, and related debt service of the municipal water and wastewater systems):

| Enterprise Fund Requirements by Departments and Type | 74  |
|------------------------------------------------------|-----|
| Water Utility                                        | 75  |
| Water Utility Capital Improvement Program            | 81  |
| Water Bond Debt Service                              | 83  |
| Small Waterline Replacement                          | 85  |
| Storm Drainage Utility                               | 89  |
| Wastewater Utility                                   | 92  |
| Sewer & Lateral Replacement                          | 97  |
| Wastewater Utility Capital Improvement Program       | 99  |
| Wastewater Bond Debt Service 1                       | 102 |
| Effluent Discharge System Improvements 1             | 104 |
| Santiam Railway 1                                    | 106 |