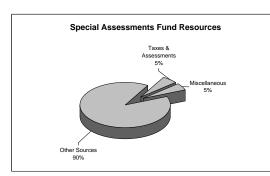

|                                       |       |                       | 200 | J8-2009 A              | aop  | itea Buage                 | t   |                         |      |                               |                                                           |                              |
|---------------------------------------|-------|-----------------------|-----|------------------------|------|----------------------------|-----|-------------------------|------|-------------------------------|-----------------------------------------------------------|------------------------------|
| Category                              |       | 05-2006<br>Actual     | 2   | 2006-2007<br>Actual    |      | 2007-<br>Adopted<br>Budget | 200 | )8<br>Revised<br>Budget |      | 008-2009<br>Adopted<br>Budget | Percent<br>Over/(Under)<br>2007-2008<br>Revised<br>Budget | Percent<br>of Fund<br>Budget |
|                                       |       |                       |     | Special Re             | ven  | ue Funds                   |     |                         |      |                               |                                                           |                              |
| Taxes & Assessments                   | \$    | 22,864                | \$  | 30,476                 |      | 50,700                     | \$  | 50,700                  | \$   | 50,000                        | (1.38%)                                                   | 0.47%                        |
| Licenses & Permits                    | · ·   | 698,753               |     | 892,717                | ,    | 639,300                    | •   | 639,300                 | •    | 901,800                       | 41.06%                                                    | 8.38%                        |
| Fines & Forfeits                      |       | 97,538                |     | 64,523                 |      | 84,000                     |     | 84,000                  |      | 160,000                       | 90.48%                                                    | 1.49%                        |
| Intergovernmental                     | 1     | ,162,978              |     | 1,133,204              |      | 2,971,482                  |     | 2,971,482               |      | 5,215,201                     | 75.51%                                                    | 48.49%                       |
| Charges for Services                  |       | 17,501                |     | 15,655                 |      | 30,500                     |     | 30,500                  |      | 21,500                        | (29.51%)                                                  | 0.20%                        |
| Miscellaneous                         |       | 159,860               |     | 229,413                |      | 259,755                    |     | 259,755                 |      | 322,000                       | 23.96%                                                    | 2.99%                        |
| Transfers In                          |       | 2,055,516             |     | 2,181,586              |      | 2,322,640                  |     | 2,322,640               |      | 2,578,113                     | 11.00%                                                    | 23.97%                       |
| Other Sources<br>Total Revenues       |       | ,316,609<br>5,531,619 | \$  | 1,370,456<br>5,918,030 | \$   | 1,308,915<br>7,667,292     | \$  | 1,308,915<br>7,667,292  | \$   | 1,506,700<br>10,755,314       | <u>15.11%</u><br>40.28%                                   | <u>14.01%</u><br>100.00%     |
|                                       |       |                       |     |                        |      |                            |     |                         |      |                               |                                                           |                              |
| Personal Services                     |       | · ·                   | \$  | 1,543,212              | \$   | 1,948,167                  | \$  | 1,948,167               | \$   | 1,954,677                     | 0.33%                                                     | 18.18%                       |
| Materials & Services                  | 1     | ,952,705              |     | 1,820,186              |      | 2,777,920                  |     | 2,777,920               |      | 2,841,697                     | 2.30%                                                     | 26.42%                       |
| Capital Outlay<br>Transfers Out       |       | 410,248<br>394,919    |     | 402,096<br>408,263     |      | 1,972,381<br>480,289       |     | 1,972,381<br>480,289    |      | 4,623,995<br>521,057          | 134.44%<br>8.49%                                          | 42.99%<br>4.84%              |
| Contingencies                         |       | 394,919               |     | 400,203                |      | 488,535                    |     | 488,535                 |      | 813,888                       | 66.60%                                                    | 4.84 <i>%</i><br>7.57%       |
| Debt Service                          |       | -                     |     | -                      |      | -00,000                    |     | -00,000                 |      |                               | 0.00%                                                     | 0.00%                        |
| Unappropriated                        |       | -                     |     | -                      |      | -                          |     | -                       |      | -                             | 0.00%                                                     | 0.00%                        |
| Total Expenditures                    | \$ 4  | ,161,163              | \$  | 4,173,757              | \$   | 7,667,292                  | \$  | 7,667,292               | \$   | 10,755,314                    | 40.28%                                                    | 100.00%                      |
|                                       |       |                       |     |                        |      |                            |     |                         |      |                               |                                                           |                              |
|                                       |       |                       | S   | Special Asse           | essn | nent Funds                 |     |                         |      |                               |                                                           |                              |
| Taxes & Assessments                   | \$    | -                     | \$  | 108                    | \$   | 1,710                      | \$  | 1,710                   | \$   | 1,600                         | (6.43%)                                                   | 5.50%                        |
| Licenses & Permits                    |       | -                     |     | -                      |      | -                          |     | -                       |      | -                             | 0.00%                                                     | 0.00%                        |
| Fines & Forfeits                      |       | -                     |     | -                      |      | -                          |     | -                       |      | -                             | 0.00%                                                     | 0.00%                        |
| Intergovernmental                     |       | -                     |     | -                      |      | -                          |     | -                       |      | -                             | 0.00%                                                     | 0.00%                        |
| Charges for Services<br>Miscellaneous |       | ۔<br>681              |     | -<br>1,441             |      | -<br>1,300                 |     | -<br>1,300              |      | -<br>1,500                    | 0.00%<br>15.38%                                           | 0.00%<br>5.15%               |
| Transfers In                          |       | - 100                 |     | 1,441                  |      | 1,300                      |     | 1,300                   |      | 1,500                         | 0.00%                                                     | 0.00%                        |
| Other Sources                         |       | 22,351                |     | 22,949                 |      | 24,000                     |     | 24,000                  |      | 26,000                        | 8.33%                                                     | 89.35%                       |
| Total Revenues                        | \$    | 23,032                | \$  | 24,498                 | \$   | 27,010                     | \$  | 27,010                  | \$   | 29,100                        | 7.74%                                                     | 100.00%                      |
| Personal Services                     | \$    | -                     | \$  | -                      | \$   | -                          | \$  | -                       | \$   | -                             | 0.00%                                                     | (0.01%)                      |
| Materials & Services                  | Ŧ     | -                     | Ŷ   | -                      | Ψ    | 23,500                     | Ŷ   | 23,500                  | Ŧ    | 26,000                        | 10.64%                                                    | 89.35%                       |
| Capital Outlay                        |       | -                     |     | -                      |      | -                          |     | -                       |      | -                             | 0.00%                                                     | 0.00%                        |
| Transfers Out                         |       | 83                    |     | 210                    |      | 2,310                      |     | 2,310                   |      | 2,100                         | (9.09%)                                                   | 7.22%                        |
| Contingencies                         |       | -                     |     | -                      |      | 1,200                      |     | 1,200                   |      | 1,000                         | (16.67%)                                                  | 3.44%                        |
| Debt Service                          |       | -                     |     | -                      |      | -                          |     | -                       |      | -                             | 0.00%                                                     | 0.00%                        |
| Unappropriated                        |       | -                     | _   | -                      |      | -                          |     | -                       |      | -                             | 0.00%                                                     | 0.00%                        |
| Total Expenditures                    | \$    | 83                    | \$  | 210                    | \$   | 27,010                     | \$  | 27,010                  | \$   | 29,100                        | 7.74%                                                     | 100.00%                      |
|                                       |       |                       |     |                        |      |                            |     |                         |      |                               |                                                           |                              |
| Taxes & Assessments                   | \$    | 496,663               | \$  | Capital Pi<br>947,142  |      | 709,484                    | \$  | 709,484                 | \$   | 757,350                       | 6.75%                                                     | 3.23%                        |
| Licenses & Permits                    | φ     | +30,003               | φ   | 541,142                | φ    | 109,404                    | φ   | 109,404                 | φ    | 101,000                       | 0.00%                                                     | 3.23%<br>0.00%               |
| Fines & Forfeits                      |       | -                     |     | -                      |      | -                          |     | -                       |      | -                             | 0.00%                                                     | 0.00%                        |
| Intergovernmental                     |       | -                     |     | -                      |      | 2,010                      |     | 2,010                   |      | -                             | (100.00%)                                                 | 0.00%                        |
| Charges for Services                  |       | -                     |     | -                      |      | -                          |     | -                       |      | -                             | 0.00%                                                     | 0.00%                        |
| Miscellaneous                         |       | 500,051               |     | 782,489                |      | 833,520                    |     | 833,520                 |      | 1,228,105                     | 47.34%                                                    | 5.24%                        |
| Transfers In                          |       | 299,606               |     | 351,232                |      | 378,350                    |     | 378,350                 |      | 484,840                       | 28.15%                                                    | 2.07%                        |
| Other Sources                         | 10    | ),287,817             |     | 27,614,385             |      | 22,507,473                 |     | 22,507,473              | :    | 20,957,987                    | (6.88%)                                                   | 89.46%                       |
| Internal Charges                      |       | -                     | *   | -                      |      | -                          |     | -                       |      | -                             | 0.00%                                                     | 0.00%                        |
| Total Revenues                        | \$ 11 | ,584,137              | \$  | 29,695,248             | \$   | 24,430,837                 | \$  | 24,430,837              | \$ 2 | 23,428,282                    | (4.10%)                                                   | 100.00%                      |
| Personal Services                     | \$    | 328,322               | \$  | 375,441                | \$   | 330,238                    | \$  | 330,238                 | \$   | 308,243                       | (6.66%)                                                   | 1.32%                        |
| Materials & Services                  |       | 330,113               |     | 601,185                |      | 3,223,435                  |     | 3,223,435               |      | 3,317,513                     | 2.92%                                                     | 14.16%                       |
| Capital Outlay                        | 1     | ,134,772              |     | 6,580,189              |      | 17,824,105                 |     | 17,824,105              |      | 17,313,212                    | (2.87%)                                                   | 73.90%                       |
| Transfers Out<br>Contingencies        |       | 25,599                |     | 32,873                 |      | 29,366<br>3.018.606        |     | 29,366<br>3.018.606     |      | 305,496<br>2 178 731          | 940.31%<br>(27.82%)                                       | 1.30%<br>9.30%               |