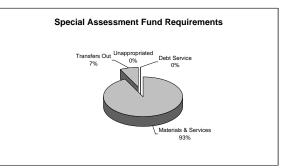

|                                       |       |                       | 200 | J8-2009 A              | aop  | itea Buage                 | t   |                         |      |                               |                                                           |                              |
|---------------------------------------|-------|-----------------------|-----|------------------------|------|----------------------------|-----|-------------------------|------|-------------------------------|-----------------------------------------------------------|------------------------------|
| Category                              |       | 05-2006<br>Actual     | 2   | 2006-2007<br>Actual    |      | 2007-<br>Adopted<br>Budget | 200 | )8<br>Revised<br>Budget |      | 008-2009<br>Adopted<br>Budget | Percent<br>Over/(Under)<br>2007-2008<br>Revised<br>Budget | Percent<br>of Fund<br>Budget |
|                                       |       |                       |     | Special Re             | ven  | ue Funds                   |     |                         |      |                               |                                                           |                              |
| Taxes & Assessments                   | \$    | 22,864                | \$  | 30,476                 |      | 50,700                     | \$  | 50,700                  | \$   | 50,000                        | (1.38%)                                                   | 0.47%                        |
| Licenses & Permits                    | · ·   | 698,753               |     | 892,717                | ,    | 639,300                    | •   | 639,300                 | •    | 901,800                       | 41.06%                                                    | 8.38%                        |
| Fines & Forfeits                      |       | 97,538                |     | 64,523                 |      | 84,000                     |     | 84,000                  |      | 160,000                       | 90.48%                                                    | 1.49%                        |
| Intergovernmental                     | 1     | ,162,978              |     | 1,133,204              |      | 2,971,482                  |     | 2,971,482               |      | 5,215,201                     | 75.51%                                                    | 48.49%                       |
| Charges for Services                  |       | 17,501                |     | 15,655                 |      | 30,500                     |     | 30,500                  |      | 21,500                        | (29.51%)                                                  | 0.20%                        |
| Miscellaneous                         |       | 159,860               |     | 229,413                |      | 259,755                    |     | 259,755                 |      | 322,000                       | 23.96%                                                    | 2.99%                        |
| Transfers In                          |       | 2,055,516             |     | 2,181,586              |      | 2,322,640                  |     | 2,322,640               |      | 2,578,113                     | 11.00%                                                    | 23.97%                       |
| Other Sources<br>Total Revenues       |       | ,316,609<br>5,531,619 | \$  | 1,370,456<br>5,918,030 | \$   | 1,308,915<br>7,667,292     | \$  | 1,308,915<br>7,667,292  | \$   | 1,506,700<br>10,755,314       | <u>15.11%</u><br>40.28%                                   | <u>14.01%</u><br>100.00%     |
|                                       |       |                       |     |                        |      |                            |     |                         |      |                               |                                                           |                              |
| Personal Services                     |       | · ·                   | \$  | 1,543,212              | \$   | 1,948,167                  | \$  | 1,948,167               | \$   | 1,954,677                     | 0.33%                                                     | 18.18%                       |
| Materials & Services                  | 1     | ,952,705              |     | 1,820,186              |      | 2,777,920                  |     | 2,777,920               |      | 2,841,697                     | 2.30%                                                     | 26.42%                       |
| Capital Outlay<br>Transfers Out       |       | 410,248<br>394,919    |     | 402,096<br>408,263     |      | 1,972,381<br>480,289       |     | 1,972,381<br>480,289    |      | 4,623,995<br>521,057          | 134.44%<br>8.49%                                          | 42.99%<br>4.84%              |
| Contingencies                         |       | 394,919               |     | 400,203                |      | 488,535                    |     | 488,535                 |      | 813,888                       | 66.60%                                                    | 4.84 <i>%</i><br>7.57%       |
| Debt Service                          |       | -                     |     | -                      |      | -00,000                    |     | -00,000                 |      |                               | 0.00%                                                     | 0.00%                        |
| Unappropriated                        |       | -                     |     | -                      |      | -                          |     | -                       |      | -                             | 0.00%                                                     | 0.00%                        |
| Total Expenditures                    | \$ 4  | ,161,163              | \$  | 4,173,757              | \$   | 7,667,292                  | \$  | 7,667,292               | \$   | 10,755,314                    | 40.28%                                                    | 100.00%                      |
|                                       |       |                       |     |                        |      |                            |     |                         |      |                               |                                                           |                              |
|                                       |       |                       | S   | Special Asse           | essn | nent Funds                 |     |                         |      |                               |                                                           |                              |
| Taxes & Assessments                   | \$    | -                     | \$  | 108                    | \$   | 1,710                      | \$  | 1,710                   | \$   | 1,600                         | (6.43%)                                                   | 5.50%                        |
| Licenses & Permits                    |       | -                     |     | -                      |      | -                          |     | -                       |      | -                             | 0.00%                                                     | 0.00%                        |
| Fines & Forfeits                      |       | -                     |     | -                      |      | -                          |     | -                       |      | -                             | 0.00%                                                     | 0.00%                        |
| Intergovernmental                     |       | -                     |     | -                      |      | -                          |     | -                       |      | -                             | 0.00%                                                     | 0.00%                        |
| Charges for Services<br>Miscellaneous |       | ۔<br>681              |     | -<br>1,441             |      | -<br>1,300                 |     | -<br>1,300              |      | -<br>1,500                    | 0.00%<br>15.38%                                           | 0.00%<br>5.15%               |
| Transfers In                          |       | - 100                 |     | 1,441                  |      | 1,300                      |     | 1,300                   |      | 1,500                         | 0.00%                                                     | 0.00%                        |
| Other Sources                         |       | 22,351                |     | 22,949                 |      | 24,000                     |     | 24,000                  |      | 26,000                        | 8.33%                                                     | 89.35%                       |
| Total Revenues                        | \$    | 23,032                | \$  | 24,498                 | \$   | 27,010                     | \$  | 27,010                  | \$   | 29,100                        | 7.74%                                                     | 100.00%                      |
| Personal Services                     | \$    | -                     | \$  | -                      | \$   | -                          | \$  | -                       | \$   | -                             | 0.00%                                                     | (0.01%)                      |
| Materials & Services                  | Ŧ     | -                     | Ŷ   | -                      | Ψ    | 23,500                     | Ŷ   | 23,500                  | Ŧ    | 26,000                        | 10.64%                                                    | 89.35%                       |
| Capital Outlay                        |       | -                     |     | -                      |      | -                          |     | -                       |      | -                             | 0.00%                                                     | 0.00%                        |
| Transfers Out                         |       | 83                    |     | 210                    |      | 2,310                      |     | 2,310                   |      | 2,100                         | (9.09%)                                                   | 7.22%                        |
| Contingencies                         |       | -                     |     | -                      |      | 1,200                      |     | 1,200                   |      | 1,000                         | (16.67%)                                                  | 3.44%                        |
| Debt Service                          |       | -                     |     | -                      |      | -                          |     | -                       |      | -                             | 0.00%                                                     | 0.00%                        |
| Unappropriated                        |       | -                     | _   | -                      |      | -                          |     | -                       |      | -                             | 0.00%                                                     | 0.00%                        |
| Total Expenditures                    | \$    | 83                    | \$  | 210                    | \$   | 27,010                     | \$  | 27,010                  | \$   | 29,100                        | 7.74%                                                     | 100.00%                      |
|                                       |       |                       |     |                        |      |                            |     |                         |      |                               |                                                           |                              |
| Taxes & Assessments                   | \$    | 496,663               | \$  | Capital Pi<br>947,142  |      | 709,484                    | \$  | 709,484                 | \$   | 757,350                       | 6.75%                                                     | 3.23%                        |
| Licenses & Permits                    | φ     | +30,003               | φ   | 541,142                | φ    | 109,404                    | φ   | 109,404                 | φ    | 101,000                       | 0.00%                                                     | 3.23%<br>0.00%               |
| Fines & Forfeits                      |       | -                     |     | -                      |      | -                          |     | -                       |      | -                             | 0.00%                                                     | 0.00%                        |
| Intergovernmental                     |       | -                     |     | -                      |      | 2,010                      |     | 2,010                   |      | -                             | (100.00%)                                                 | 0.00%                        |
| Charges for Services                  |       | -                     |     | -                      |      | -                          |     | -                       |      | -                             | 0.00%                                                     | 0.00%                        |
| Miscellaneous                         |       | 500,051               |     | 782,489                |      | 833,520                    |     | 833,520                 |      | 1,228,105                     | 47.34%                                                    | 5.24%                        |
| Transfers In                          |       | 299,606               |     | 351,232                |      | 378,350                    |     | 378,350                 |      | 484,840                       | 28.15%                                                    | 2.07%                        |
| Other Sources                         | 10    | ),287,817             |     | 27,614,385             |      | 22,507,473                 |     | 22,507,473              | :    | 20,957,987                    | (6.88%)                                                   | 89.46%                       |
| Internal Charges                      |       | -                     | *   | -                      |      | -                          |     | -                       |      | -                             | 0.00%                                                     | 0.00%                        |
| Total Revenues                        | \$ 11 | ,584,137              | \$  | 29,695,248             | \$   | 24,430,837                 | \$  | 24,430,837              | \$ 2 | 23,428,282                    | (4.10%)                                                   | 100.00%                      |
| Personal Services                     | \$    | 328,322               | \$  | 375,441                | \$   | 330,238                    | \$  | 330,238                 | \$   | 308,243                       | (6.66%)                                                   | 1.32%                        |
| Materials & Services                  |       | 330,113               |     | 601,185                |      | 3,223,435                  |     | 3,223,435               |      | 3,317,513                     | 2.92%                                                     | 14.16%                       |
| Capital Outlay                        | 1     | ,134,772              |     | 6,580,189              |      | 17,824,105                 |     | 17,824,105              |      | 17,313,212                    | (2.87%)                                                   | 73.90%                       |
| Transfers Out<br>Contingencies        |       | 25,599                |     | 32,873                 |      | 29,366<br>3.018.606        |     | 29,366<br>3.018.606     |      | 305,496<br>2 178 731          | 940.31%<br>(27.82%)                                       | 1.30%<br>9.30%               |