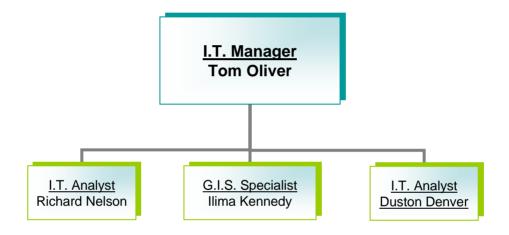

ure. Specific infrastructure systems and information modeled by GIS are: Sanitary Sewer System, Water System, Storm Drainage System, Tax Assessor Maps & Data, Zoning, and Aerial Photo Overlays. The maps and data, which are contained within the GIS system, are used to solve from complex to routine engineering and planning problems.

#### Important Highlights:

- An update of the 2005 aerial imagery is scheduled to occur in spring 2009. This update will be for imagery only, to capture the many changes that have occurred since March of 2005. This project was funded for FY 07-08, but has been carried forward so the new library and justice center will be captured in the new imagery.
- The city's GIS data is now available on the city's website.

# Geographical & Information Technology Services



Page 128 Page 126

|                                                                                                                                                                                                                     |                                                                                                                                                                                           | 2008