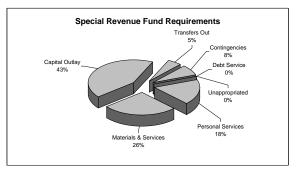

**SPECIAL REVENUE FUND** (Accounts for revenue derived from specific tax or other earmarked revenue sources, including state gas tax, grants, and funds set aside to finance particular functions or activities):

|                                       |       |                       | 200 | J8-2009 A              | aop  | itea Buage                 | t   |                         |      |                               |                                                           |                              |
|---------------------------------------|-------|-----------------------|-----|------------------------|------|----------------------------|-----|-------------------------|------|-------------------------------|-----------------------------------------------------------|------------------------------|
| Category                              |       | 05-2006<br>Actual     | 2   | 2006-2007<br>Actual    |      | 2007-<br>Adopted<br>Budget | 200 | )8<br>Revised<br>Budget |      | 008-2009<br>Adopted<br>Budget | Percent<br>Over/(Under)<br>2007-2008<br>Revised<br>Budget | Percent<br>of Fund<br>Budget |
|                                       |       |                       |     | Special Re             | ven  | ue Funds                   |     |                         |      |                               |                                                           |                              |
| Taxes & Assessments                   | \$    | 22,864                | \$  | 30,476                 |      | 50,700                     | \$  | 50,700                  | \$   | 50,000                        | (1.38%)                                                   | 0.47%                        |
| Licenses & Permits                    | · ·   | 698,753               |     | 892,717                | ,    | 639,300                    | •   | 639,300                 | •    | 901,800                       | 41.06%                                                    | 8.38%                        |
| Fines & Forfeits                      |       | 97,538                |     | 64,523                 |      | 84,000                     |     | 84,000                  |      | 160,000                       | 90.48%                                                    | 1.49%                        |
| Intergovernmental                     | 1     | ,162,978              |     | 1,133,204              |      | 2,971,482                  |     | 2,971,482               |      | 5,215,201                     | 75.51%                                                    | 48.49%                       |
| Charges for Services                  |       | 17,501                |     | 15,655                 |      | 30,500                     |     | 30,500                  |      | 21,500                        | (29.51%)                                                  | 0.20%                        |
| Miscellaneous                         |       | 159,860               |     | 229,413                |      | 259,755                    |     | 259,755                 |      | 322,000                       | 23.96%                                                    | 2.99%                        |
| Transfers In                          |       | 2,055,516             |     | 2,181,586              |      | 2,322,640                  |     | 2,322,640               |      | 2,578,113                     | 11.00%                                                    | 23.97%                       |
| Other Sources<br>Total Revenues       |       | ,316,609<br>5,531,619 | \$  | 1,370,456<br>5,918,030 | \$   | 1,308,915<br>7,667,292     | \$  | 1,308,915<br>7,667,292  | \$   | 1,506,700<br>10,755,314       | <u>15.11%</u><br>40.28%                                   | <u>14.01%</u><br>100.00%     |
|                                       |       |                       |     |                        |      |                            |     |                         |      |                               |                                                           |                              |
| Personal Services                     |       | · ·                   | \$  | 1,543,212              | \$   | 1,948,167                  | \$  | 1,948,167               | \$   | 1,954,677                     | 0.33%                                                     | 18.18%                       |
| Materials & Services                  | 1     | ,952,705              |     | 1,820,186              |      | 2,777,920                  |     | 2,777,920               |      | 2,841,697                     | 2.30%                                                     | 26.42%                       |
| Capital Outlay<br>Transfers Out       |       | 410,248<br>394,919    |     | 402,096<br>408,263     |      | 1,972,381<br>480,289       |     | 1,972,381<br>480,289    |      | 4,623,995<br>521,057          | 134.44%<br>8.49%                                          | 42.99%<br>4.84%              |
| Contingencies                         |       | 394,919               |     | 400,203                |      | 488,535                    |     | 488,535                 |      | 813,888                       | 66.60%                                                    | 4.84 <i>%</i><br>7.57%       |
| Debt Service                          |       | -                     |     | -                      |      | -00,000                    |     | -00,000                 |      |                               | 0.00%                                                     | 0.00%                        |
| Unappropriated                        |       | -                     |     | -                      |      | -                          |     | -                       |      | -                             | 0.00%                                                     | 0.00%                        |
| Total Expenditures                    | \$ 4  | ,161,163              | \$  | 4,173,757              | \$   | 7,667,292                  | \$  | 7,667,292               | \$   | 10,755,314                    | 40.28%                                                    | 100.00%                      |
|                                       |       |                       |     |                        |      |                            |     |                         |      |                               |                                                           |                              |
|                                       |       |                       | S   | Special Asse           | essn | nent Funds                 |     |                         |      |                               |                                                           |                              |
| Taxes & Assessments                   | \$    | -                     | \$  | 108                    | \$   | 1,710                      | \$  | 1,710                   | \$   | 1,600                         | (6.43%)                                                   | 5.50%                        |
| Licenses & Permits                    |       | -                     |     | -                      |      | -                          |     | -                       |      | -                             | 0.00%                                                     | 0.00%                        |
| Fines & Forfeits                      |       | -                     |     | -                      |      | -                          |     | -                       |      | -                             | 0.00%                                                     | 0.00%                        |
| Intergovernmental                     |       | -                     |     | -                      |      | -                          |     | -                       |      | -                             | 0.00%                                                     | 0.00%                        |
| Charges for Services<br>Miscellaneous |       | ۔<br>681              |     | -<br>1,441             |      | -<br>1,300                 |     | -<br>1,300              |      | -<br>1,500                    | 0.00%<br>15.38%                                           | 0.00%<br>5.15%               |
| Transfers In                          |       | - 100                 |     | 1,441                  |      | 1,300                      |     | 1,300                   |      | 1,500                         | 0.00%                                                     | 0.00%                        |
| Other Sources                         |       | 22,351                |     | 22,949                 |      | 24,000                     |     | 24,000                  |      | 26,000                        | 8.33%                                                     | 89.35%                       |
| Total Revenues                        | \$    | 23,032                | \$  | 24,498                 | \$   | 27,010                     | \$  | 27,010                  | \$   | 29,100                        | 7.74%                                                     | 100.00%                      |
| Personal Services                     | \$    | -                     | \$  | -                      | \$   | -                          | \$  | -                       | \$   | -                             | 0.00%                                                     | (0.01%)                      |
| Materials & Services                  | Ŧ     | -                     | Ŷ   | -                      | Ψ    | 23,500                     | Ŷ   | 23,500                  | Ŧ    | 26,000                        | 10.64%                                                    | 89.35%                       |
| Capital Outlay                        |       | -                     |     | -                      |      | -                          |     | -                       |      | -                             | 0.00%                                                     | 0.00%                        |
| Transfers Out                         |       | 83                    |     | 210                    |      | 2,310                      |     | 2,310                   |      | 2,100                         | (9.09%)                                                   | 7.22%                        |
| Contingencies                         |       | -                     |     | -                      |      | 1,200                      |     | 1,200                   |      | 1,000                         | (16.67%)                                                  | 3.44%                        |
| Debt Service                          |       | -                     |     | -                      |      | -                          |     | -                       |      | -                             | 0.00%                                                     | 0.00%                        |
| Unappropriated                        |       | -                     | _   | -                      |      | -                          |     | -                       |      | -                             | 0.00%                                                     | 0.00%                        |
| Total Expenditures                    | \$    | 83                    | \$  | 210                    | \$   | 27,010                     | \$  | 27,010                  | \$   | 29,100                        | 7.74%                                                     | 100.00%                      |
|                                       |       |                       |     |                        |      |                            |     |                         |      |                               |                                                           |                              |
| Taxes & Assessments                   | \$    | 496,663               | \$  | Capital Pi<br>947,142  |      | 709,484                    | \$  | 709,484                 | \$   | 757,350                       | 6.75%                                                     | 3.23%                        |
| Licenses & Permits                    | φ     | +30,003               | φ   | 541,142                | φ    | 109,404                    | φ   | 109,404                 | φ    | 101,000                       | 0.00%                                                     | 3.23%<br>0.00%               |
| Fines & Forfeits                      |       | -                     |     | -                      |      | -                          |     | -                       |      | -                             | 0.00%                                                     | 0.00%                        |
| Intergovernmental                     |       | -                     |     | -                      |      | 2,010                      |     | 2,010                   |      | -                             | (100.00%)                                                 | 0.00%                        |
| Charges for Services                  |       | -                     |     | -                      |      | -                          |     | -                       |      | -                             | 0.00%                                                     | 0.00%                        |
| Miscellaneous                         |       | 500,051               |     | 782,489                |      | 833,520                    |     | 833,520                 |      | 1,228,105                     | 47.34%                                                    | 5.24%                        |
| Transfers In                          |       | 299,606               |     | 351,232                |      | 378,350                    |     | 378,350                 |      | 484,840                       | 28.15%                                                    | 2.07%                        |
| Other Sources                         | 10    | ),287,817             |     | 27,614,385             |      | 22,507,473                 |     | 22,507,473              | :    | 20,957,987                    | (6.88%)                                                   | 89.46%                       |
| Internal Charges                      |       | -                     | *   | -                      |      | -                          |     | -                       |      | -                             | 0.00%                                                     | 0.00%                        |
| Total Revenues                        | \$ 11 | ,584,137              | \$  | 29,695,248             | \$   | 24,430,837                 | \$  | 24,430,837              | \$ 2 | 23,428,282                    | (4.10%)                                                   | 100.00%                      |
| Personal Services                     | \$    | 328,322               | \$  | 375,441                | \$   | 330,238                    | \$  | 330,238                 | \$   | 308,243                       | (6.66%)                                                   | 1.32%                        |
| Materials & Services                  |       | 330,113               |     | 601,185                |      | 3,223,435                  |     | 3,223,435               |      | 3,317,513                     | 2.92%                                                     | 14.16%                       |
| Capital Outlay                        | 1     | ,134,772              |     | 6,580,189              |      | 17,824,105                 |     | 17,824,105              |      | 17,313,212                    | (2.87%)                                                   | 73.90%                       |
| Transfers Out<br>Contingencies        |       | 25,599                |     | 32,873                 |      | 29,366<br>3.018.606        |     | 29,366<br>3.018.606     |      | 305,496<br>2 178 731          | 940.31%<br>(27.82%)                                       | 1.30%<br>9.30%               |