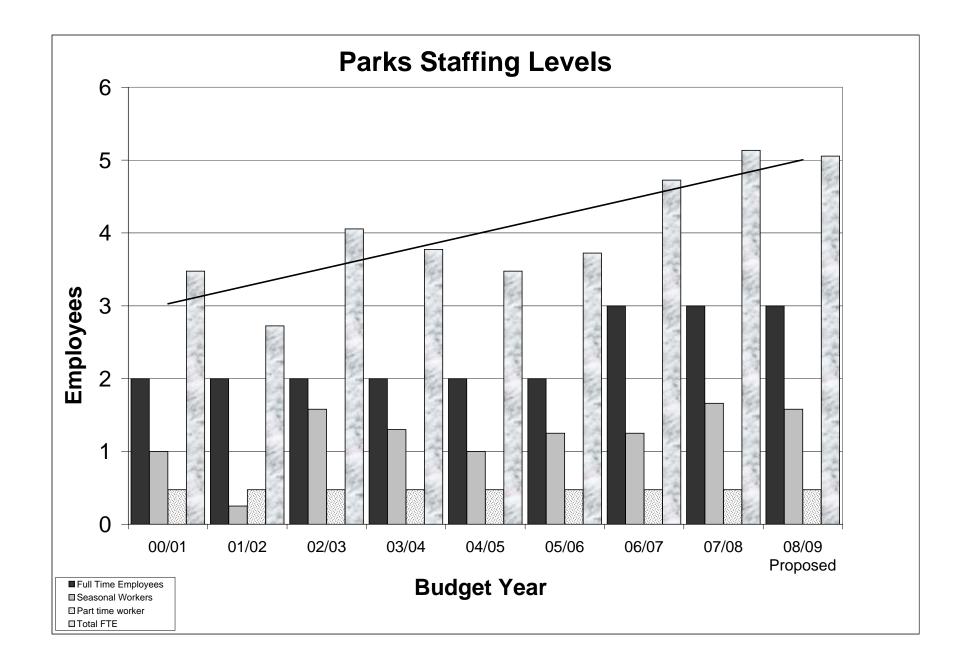

The principle changes from last year's budget, FY 07/08 are to be found primarily in our Enterprise Funds. This is due to the high dollar water and wastewater capital project funds. These projects (cannibal project, outfall diffuser, water mains replacement) funds will be mostly expended during the FY 08/09 year. There is also a major street improvement project (South Williams) that will be funded from SDC streets and the General Fund. In addition, all funds are impacted by contractually required COLA adjustments that are the highest in many years. There is a decrease in total City FTE's of 1.04.