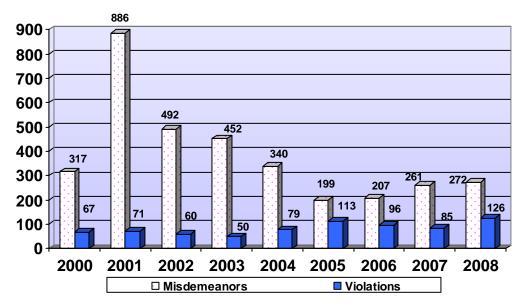

violation, the City does not have to provide indigent defense. This will continue to save costs in the areas of: indigent defense costs, witness and jury fees.

The Court staff completed a conversion of their court software from New World to Caselle during FY06-07. This left them incompatible with the New World software the Police department uses since New World did not have a Court module.

#### **Important Highlights:**

- Increase in Municipal Court Judge contract approved by Council in September, 2007 of up to \$1907 annually. The contract is effective until October 31, 2009.
- Included \$1500 for an interface to be written that would allow citation import from the New World software, saving Court staff time in re-entering data.

# **Municipal Court**



# **Criminal Cases Filed**





**CHARGES** (per fiscal year)



# **Traffic Cases Filed**



**CASES** (per fiscal year)

## **CHARGES** (per fiscal year)



|            |             | 2008     |               |                                 | 2009     | 2009     | 200    |
|------------|-------------|----------|---------------|---------------------------------|----------|----------|--------|
| 006 Actual | 2007 Actual | Budget   | Account       | Description                     | Proposed | Approved | Adopto |
|            |             |          | 170           | MUNICIPAL COURT                 |          |          |        |
|            |             |          | E1            | ExpPersonal Services            |          |          |        |
| 71,444     | 73,981      | 76,196   | 100-170-50001 | Salaries