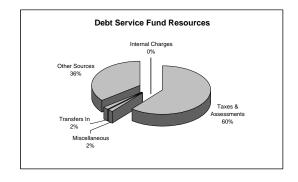

# **CITY OF LEBANON** BUDGET SUMMARY BY FUND TYPE, RESOURCES AND REQUIREMENTS Adopted for the Fiscal Year 2007-2008

|                      |              | Debt         |              |              |        |      | Capital       |          |         |              |              |
|----------------------|--------------|--------------|--------------|--------------|--------|------|---------------|----------|---------|--------------|--------------|
|                      | General      | Service      | Enterprise   | Revenue      | Assess | ment | Projects      |          | Trust   | Renewal      | Totals       |
|                      |              |              | 1            | RESOURCES    |        |      |               |          |         |              |              |
| Taxes & Assessments  | \$ 3,125,500 | \$ 1,157,627 | \$ -         | \$ 50,700    | \$ 1   | ,710 | \$ 709,484    | \$       | -       | \$ 1,892,515 | \$ 6,937,536 |
| Licenses & Permits   | 1,518,600    | -            | -            | 639,300      |        | -    | -             |          | -       | -            | 2,157,900    |
| Fines & Forfeits     | 224,000      | -            | -            | 84,000       |        | -    | -             |          | 160,000 | -            | 468,000      |
| Intergovernmental    | 307,000      | -            | -            | 2,971,482    |        | -    | 2,010         |          | -       | -            | 3,280,492    |
| Charges for Services | 15,700       | -            | 5,308,500    | 30,500       |        | -    |               |          | -       | -            | 5,354,700    |
| Miscellaneous        | 162,900      | 32,250       | 290,710      | 259,755      | 1      | ,300 | 833,520       |          | 5,000   | 74,075       | 1,659,510    |
| Transfers In         | 45,000       | 37,145       | 1,728,926    | 2,322,640    |        | -    | 378,350       |          | · -     | 450,000      | 4,962,061    |
| Other Sources        | 526,470      | 675,700      | 6,435,910    | 1,308,915    |        | ,000 | 22,507,473    |          | -       | 4,497,375    | 35,975,843   |
| Internal Charges     | · -          | · -          | · · · · -    | -            |        | _    | · · · -       |          | -       | -            | -            |
| TOTAL RESOURCES      | \$ 5,925,170 | \$ 1,902,722 | \$13,764,046 | \$ 7,667,292 | \$ 27  | ,010 | \$ 24,430,837 | \$       | 165,000 | \$ 6,913,965 | \$60,796,042 |
|                      |              |              |              |              |        |      |               |          |         |              |              |
| Personal Services    | ¢ 2 504 004  | Φ.           |              | QUIREMENT    |        |      | \$ 330.238    | <b>ተ</b> |         | ¢ 220.452    | Ф 0.000 0.40 |
|                      | \$ 3,504,904 | •            | Ψ 1,020,201  | \$ 1,948,167 |        | -    | Ψ 000,=00     | \$       | 405.000 | \$ 320,453   | \$ 8,032,049 |
| Materials & Services | 1,311,535    | -            | 1,446,281    | 2,777,920    | 23     | ,500 |               |          | 165,000 | 1,851,027    | 10,798,698   |
| Capital Outlay       | 211,643      | -            | 5,661,845    | 1,972,381    | _      | -    | 17,824,105    |          | -       | 2,514,440    | 28,184,414   |
| Transfers Out        | 492,812      | -            | 3,455,858    | 480,289      |        | ,310 |               |          | -       | 501,426      | 4,962,061    |
| Contingencies        | 404,276      | 138,930      | 436,928      | 488,535      | 1      | ,200 | 3,018,606     |          | -       | 912,002      | 5,400,477    |
| Debt Service         | -            | 1,731,477    | 829,847      | -            |        | -    | -             |          | -       | 780,617      | 3,341,941    |
| Other Financing Use  | -            | -            | -            | -            |        | -    | -             |          | -       | -            | -            |
| Unappropriated       |              | 32,315       | 5,000        | -            |        | -    | 5,087         |          | -       | 34,000       | 76,402       |
| TOTAL REQUIREMENTS   | \$ 5,925,170 | \$ 1,902,722 | \$13,764,046 | \$ 7,667,292 | \$ 27  | ,010 | \$ 24,430,837 | \$       | 165,000 | \$ 6,913,965 | \$60,796,042 |