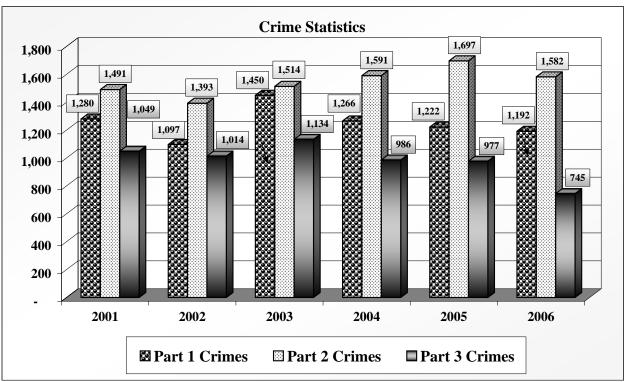

### **OVERVIEW**

The City of Lebanon's total Budget is \$53,882,077 and, when combined with the three Urban Renewal Districts, the budgets total \$60,796,042. The City and URD's budget over all has increased \$12,053,086 from last year (25%). This increase is due to approximately \$16.5 million being budgeted for the new Police/Courts/IS and Library facilities. While we likely will not spend that full amount during the coming fiscal year, we have thought it prudent to make available nearly all the net proceeds from the General Obligation Bond approved by the votes last November. A truer "apples to apples" comparison between total City budgets of FY 06/07 to FY 07/08 would show a total City budget decrease of \$4,446,914 (9.12%). The three Urban Renewal Budgets represent all of this decrease, primarily as a result of completing URD projects and the closing out of the Lebanon URD. (A more detailed explanation is included below.) Adopted authorized FTE's increased 4.45 for a total of 108.18 FTE. This is due to two new police officer positions created in the Police Department as a result of City Council's goal to decrease the index crime rate. A position in the Library, and a position shared by Administration and Human Resources are also being added. In addition, the total cost of Personal Services for 07/08 has increased only \$455,579 (6.01%) due to increases in health insurance premiums, PERS and contractually obligated COLA adjustments for some City employees, as well as the new hires noted above.