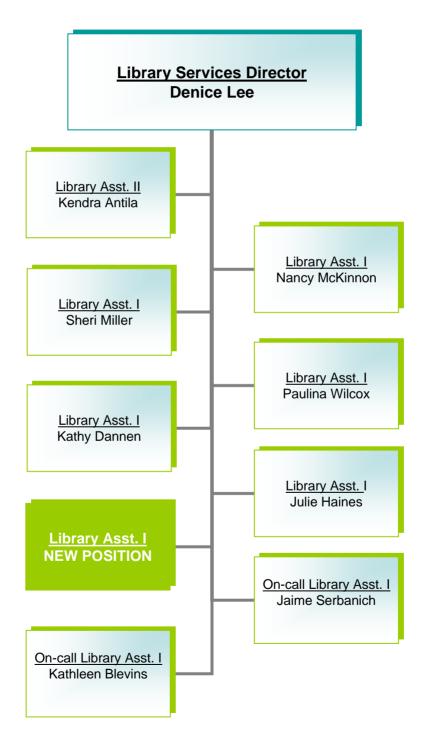

Library Services Manager: Denice Lee

Municipal Judge: Larry Houchin Senior Services Manager: Kindra Oliver