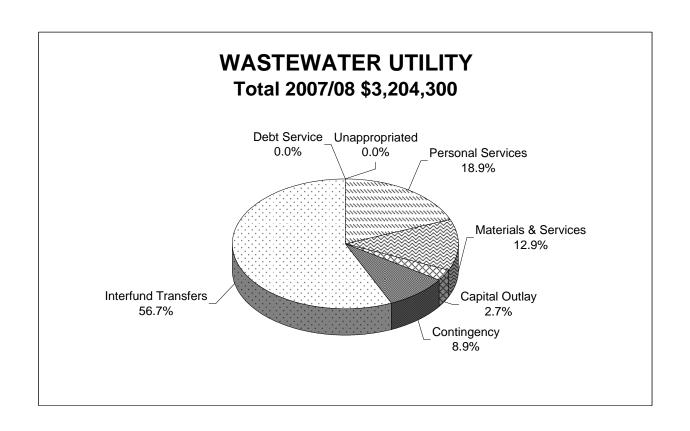

### OTHER FUNDS AND DEPARTMENTS

This budget does encompass a 10% wastewater rate increase as approved by the City Council. This fee increase is to support whatever state borrowing we may need to do in order to implement the approved capital projects in support of our wastewater system.