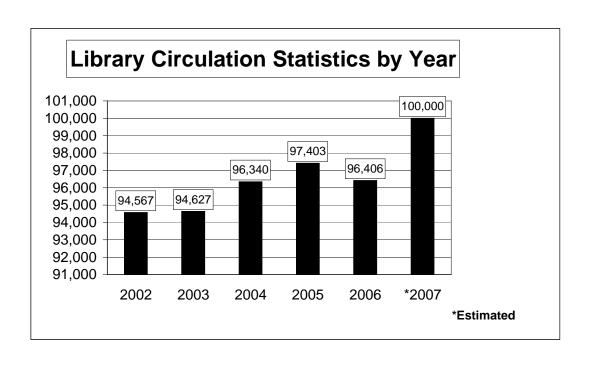

basis, and Spring Break programming and Summer Reading programming for children toddler through grade 4. The library has a Middle School Book Club which meets once a week during January, February and March for 6<sup>th</sup>, 7<sup>th</sup>, and 8<sup>th</sup> graders.

The Library was open to the public 6 days of the week for 40 hours per week. The library staff will answer over 4,500 reference questions and facilitate over 9,000 sessions for word processing and Internet. Patrons will borrow approximately 99,000 items, and make approximately 68,000 visits to the Library this year.

## **Important Highlights:**

• This budget reflects the addition of a part-time position to allow for an increase in hours of service to the public from 40 to 46 hours per week.

## **Library Services**







### City of Lebanon, OR **Adopted Budget Report FY 2007-08** 2007 2008 2008 2008 2005 Actual 2006 Actual Budget Account Description Proposed Approved Adopted 165 LIBRARY **E**1 **Exp.-Personal Services** 151,713 143,791 159,277 100-165-50001 Salaries 177,149 177,149 177,149 100-165-50003 61,885 61,051 64,589 Fringe Benefits 66,676 66,676 68,301 0 0 100-165-50250 Part Time 0 0 730 100-165-50600 Overtime 657 657 657 0 100-165-59000 Group Term Life 0 0 0 213,598 204,842 224,596 **Exp.-Personal Services Totals:** 244,482 244,482 246,107 **E2** Exp.-Materials & Services 677 300 100-165-61010 Advertising 700 700 700 100-165-61119 2,900 1,722 2.470 2.800 Communication 2.900 2.900 9,908 10,459 13,000 100-165-61124 Computer Expense 13,000 13,000 13,000 51 0 100-165-61130 Contract Services 0 Dept/