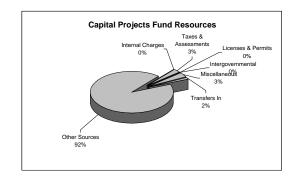

# City of Lebanon Fund Type Summary by Category 2007-2008 Adopted Budget

|                      |    |                     | 200 | )7-2008 A            | dop  | oted Budge                 | et |                         |    |                                |                                                           |                              |
|----------------------|----|---------------------|-----|----------------------|------|----------------------------|----|-------------------------|----|--------------------------------|-----------------------------------------------------------|------------------------------|
| Category             | 2  | 2004-2005<br>Actual |     | 2005-2006<br>Actual  |      | 2006-<br>Adopted<br>Budget |    | 07<br>Revised<br>Budget | ;  | 2007-2008<br>Adopted<br>Budget | Percent<br>Over/(Under)<br>2006-2007<br>Revised<br>Budget | Percent<br>of Fund<br>Budget |
|                      |    |                     |     |                      |      |                            |    |                         |    |                                |                                                           |                              |
| Taxes & Assessments  | \$ | 27,056              | \$  | Special Re<br>22,864 |      | 42,000                     | \$ | 42,000                  | \$ | 50,700                         | 20.71%                                                    | 0.65%                        |
| Licenses & Permits   | Φ  | 644,637             | Φ   | 698,753              | φ    | 928,452                    | Φ  | 928,452                 | Ф  | 639,300                        | (31.14%)                                                  | 8.34%                        |
| Fines & Forfeits     |    | 123,961             |     | 97,538               |      | 107,600                    |    | 107,600                 |    | 84,000                         | (21.93%)                                                  | 1.10%                        |
| Intergovernmental    |    | 1,527,109           |     | 1,162,978            |      | 2,228,351                  |    | 2,228,351               |    | 2,971,482                      | 33.35%                                                    | 38.76%                       |
| Charges for Services |    | 17,111              |     | 17,501               |      | 40,000                     |    | 40,000                  |    | 30,500                         | (23.75%)                                                  | 0.40%                        |
| Miscellaneous        |    | 90,012              |     | 159,860              |      | 246,550                    |    | 246,550                 |    | 259,755                        | 5.36%                                                     | 3.39%                        |
| Transfers In         |    | 2,022,864           |     | 2,055,516            |      | 2,233,364                  |    | 2,233,364               |    | 2,322,640                      | 4.00%                                                     | 30.29%                       |
| Other Sources        |    | 1,349,964           |     | 1,316,609            |      | 1,317,795                  |    | 1,317,795               |    | 1,308,915                      | (0.67%)                                                   | 17.07%                       |
| Total Revenues       | \$ | 5,802,714           | \$  | 5,531,619            | \$   | 7,144,112                  | \$ |                         | \$ |                                | 7.32%                                                     | 100.00%                      |
| Personal Services    | \$ | 1,302,123           | \$  | 1,403,291            | \$   | 1,752,725                  | \$ | 1,752,725               | \$ | 1,948,167                      | 11.15%                                                    | 25.42%                       |
| Materials & Services | *  | 2,533,743           | *   | 1,952,705            | *    | 2,784,930                  | •  | 2,784,930               | •  | 2,777,920                      | (0.25%)                                                   | 36.23%                       |
| Capital Outlay       |    | 313,765             |     | 410,248              |      | 1,233,318                  |    | 1,233,318               |    | 1,972,381                      | 59.92%                                                    | 25.72%                       |
| Transfers Out        |    | 325,498             |     | 394,919              |      | 468,451                    |    | 468,451                 |    | 480,289                        | 2.53%                                                     | 6.26%                        |
| Contingencies        |    | -                   |     | -                    |      | 904,688                    |    | 904,688                 |    | 488,535                        | (46.00%)                                                  | 6.37%                        |
| Debt Service         |    | -                   |     | -                    |      | -                          |    | -                       |    | -                              | 0.00%                                                     | 0.00%                        |
| Unappropriated       |    | -                   |     | -                    |      | -                          |    | -                       |    | -                              | 0.00%                                                     | 0.00%                        |
| Total Expenditures   | \$ | 4,475,129           | \$  | 4,161,163            | \$   | 7,144,112                  | \$ | 7,144,112               | \$ | 7,667,292                      | 7.32%                                                     | 100.00%                      |
|                      |    |                     | S   | Special Ass          | essr | ment Funds                 |    |                         |    |                                |                                                           |                              |
| Taxes & Assessments  | \$ | -                   | \$  | -                    | \$   | 1,710                      | \$ | 1,710                   | \$ | 1,710                          | 0.00%                                                     | 6.33%                        |
| Licenses & Permits   |    | -                   |     | -                    |      | -                          |    | -                       |    | -                              | 0.00%                                                     | 0.00%                        |
| Fines & Forfeits     |    | -                   |     | -                    |      | -                          |    | -                       |    | -                              | 0.00%                                                     | 0.00%                        |
| Intergovernmental    |    | -                   |     | -                    |      | -                          |    | -                       |    | -                              | 0.00%                                                     | 0.00%                        |
| Charges for Services |    | -                   |     | -                    |      |                            |    |                         |    |                                | 0.00%                                                     | 0.00%                        |
| Miscellaneous        |    | 495                 |     | 681                  |      | 1,200                      |    | 1,200                   |    | 1,300                          | 8.33%                                                     | 4.81%                        |
| Transfers In         |    | -                   |     | -                    |      | -                          |    | -                       |    | -                              | 0.00%                                                     | 0.00%                        |
| Other Sources        | Φ. | 117,005             | Φ   | 22,351               | Φ.   | 23,000                     | Φ. | 23,000                  | _  | 24,000                         | 4.35%                                                     | 88.86%                       |
| Total Revenues       | \$ | 117,500             | \$  | 23,032               | \$   | 25,910                     | \$ | 25,910                  | \$ | 27,010                         | 4.25%                                                     | 100.00%                      |
| Personal Services    | \$ | _                   | \$  | -                    | \$   | _                          | \$ | _                       | \$ | _                              | 0.00%                                                     | 0.01%                        |
| Materials & Services | *  | _                   | *   | -                    | *    | 22,400                     | •  | 22,400                  | •  | 23,500                         | 4.91%                                                     | 87.00%                       |
| Capital Outlay       |    | -                   |     | -                    |      | -                          |    | -                       |    | -                              | 0.00%                                                     | 0.00%                        |
| Transfers Out        |    | 2,190               |     | 83                   |      | 2,310                      |    | 2,310                   |    | 2,310                          | 0.00%                                                     | 8.55%                        |
| Contingencies        |    | -                   |     | -                    |      | 1,200                      |    | 1,200                   |    | 1,200                          | 100.00%                                                   | 4.44%                        |
| Debt Service         |    | 92,959              |     | -                    |      | -                          |    | -                       |    | -                              | 0.00%                                                     | 0.00%                        |
| Unappropriated       |    | -                   |     | -                    |      | -                          |    | -                       |    | -                              | 0.00%                                                     | 0.00%                        |
| Total Expenditures   | \$ | 95,149              | \$  | 83                   | \$   | 25,910                     | \$ | 25,910                  | \$ | 27,010                         | 4.25%                                                     | 100.00%                      |
|                      |    |                     |     | 0                    | • .  |                            |    |                         |    |                                |                                                           |                              |
| Taxes & Assessments  | \$ | 390,037             | \$  | 496,663              |      | 558,000                    | \$ | 558,000                 | \$ | 709,484                        | 27.15%                                                    | 2.90%                        |
| Licenses & Permits   | Φ  | 390,037             | Φ   | 430,003              | Φ    | 556,000                    | Φ  | 556,000                 | Φ  | 105,404                        | 0.00%                                                     | 0.00%                        |
| Fines & Forfeits     |    | _                   |     | _                    |      |                            |    | _                       |    | _                              | 0.00%                                                     | 0.00%                        |
| Intergovernmental    |    | 7,486,467           |     | _                    |      | 1,977                      |    | 1,977                   |    | 2,010                          | 1.67%                                                     | 0.01%                        |
| Charges for Services |    | - ,400,407          |     | _                    |      | 1,577                      |    | 1,577                   |    | 2,010                          | 0.00%                                                     | 0.00%                        |
| Miscellaneous        |    | 270,221             |     | 500,051              |      | 283,847                    |    | 283,847                 |    | 833,520                        | 193.65%                                                   | 3.41%                        |
| Transfers In         |    | 292,896             |     | 299,606              |      | 351,232                    |    | 351,232                 |    | 378,350                        | 7.72%                                                     | 1.55%                        |
| Other Sources        |    | 3,396,063           |     | 10,287,817           |      | 9,356,908                  |    | 11,441,908              |    | 22,507,473                     | 96.71%                                                    | 92.13%                       |
| Internal Charges     |    | · · · -             |     | -                    |      | -                          |    | -                       |    | · · · -                        | 0.00%                                                     | 0.00%                        |
| Total Revenues       | \$ | 11,835,684          | \$  | 11,584,137           | \$   | 10,551,964                 | \$ | 12,636,964              | \$ | 24,430,837                     | 93.33%                                                    | 100.00%                      |
| Personal Services    | \$ | 446,822             | Ф.  | 328,322              | 2    | 384,182                    | \$ | 384,182                 | ¢  | 330,238                        | (14.04%)                                                  | 1.35%                        |
| Materials & Services | Ψ  | 324,533             | Ψ   | 330,113              | Ψ    | 892,670                    | Ψ  | 892,670                 | Ψ  | 3,223,435                      | 261.10%                                                   | 13.19%                       |
| Capital Outlay       |    | 681,913             |     | 1,134,772            |      | 7,205,359                  |    | 9,290,359               |    | 17,824,105                     | 91.86%                                                    | 72.96%                       |
| Transfers Out        |    | 99,203              |     | 25,599               |      | 32,873                     |    | 32,873                  |    | 29,366                         | (10.67%)                                                  | 0.12%                        |
| Contingencies        |    |                     |     | _5,555               |      | 1,983,353                  |    | 1,983,353               |    | 3,018,606                      | 52.20%                                                    | 12.36%                       |
| Debt Service         |    | -                   |     | -                    |      | -                          |    | ,                       |    | ,                              | 0.00%                                                     | 0.00%                        |
| Unappropriated       | _  |                     |     |                      |      | 53,527                     |    | 53,527                  | _  | 5,087                          | (90.50%)                                                  | 0.02%                        |
| Total Expenditures   | \$ | 1,552,471           | \$  | 1,818,806            | \$   | 10,551,964                 | \$ | 12,636,964              | \$ | 24,430,837                     | 93.33%                                                    | 100.00%                      |