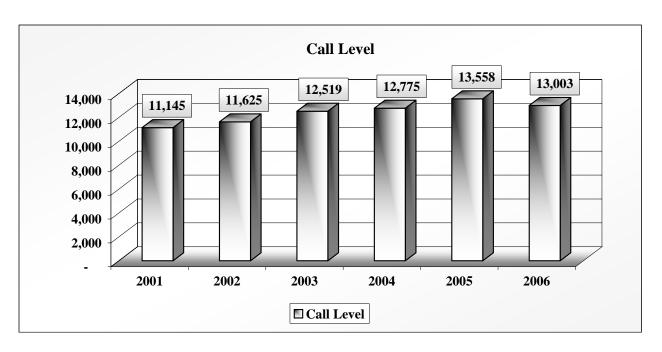

### **OVERVIEW**

The City of Lebanon's total Budget is \$53,882,077 and, when combined with the three Urban Renewal Districts, the budgets total \$60,796,042. The City and URD's budget over all has increased \$12,053,086 from last year (25%). This increase is due to approximately \$16.5 million being budgeted for the new Police/Courts/IS and Library facilities. While we likely will not spend that full amount during the coming fiscal year, we have thought it prudent to make available nearly all the net proceeds from the General Obligation Bond approved by the votes last November. A truer "apples to apples" comparison between total City budgets of FY 06/07 to FY 07/08 would show a total City budget decrease of \$4,446,914 (9.12%). The three Urban Renewal Budgets represent all of this decrease, primarily as a result of completing URD projects and the closing out of the Lebanon URD. (A more detailed explanation is included below.) Adopted authorized FTE's increased 4.45 for a total of 108.18 FTE. This is due to two new police officer positions created in the Police Department as a result of City Council's goal to decrease the index crime rate. A position in the Library, and a position shared by Administration and Human Resources are also being added. In addition, the total cost of Personal Services for 07/08 has increased only \$455,579 (6.01%) due to increases in health insurance premiums, PERS and contractually obligated COLA adjustments for some City employees, as well as the new hires noted above.