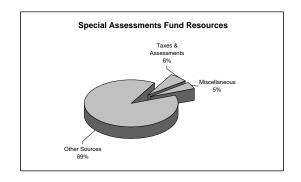

# City of Lebanon Fund Type Summary by Category 2007-2008 Adopted Budget

|                      |    |                     | 200 | )7-2008 A            | dop  | oted Budge                 | et |                         |    |                                |                                                           |                              |
|----------------------|----|---------------------|-----|----------------------|------|----------------------------|----|-------------------------|----|--------------------------------|-----------------------------------------------------------|------------------------------|
| Category             | 2  | 2004-2005<br>Actual |     | 2005-2006<br>Actual  |      | 2006-<br>Adopted<br>Budget |    | 07<br>Revised<br>Budget | ;  | 2007-2008<br>Adopted<br>Budget | Percent<br>Over/(Under)<br>2006-2007<br>Revised<br>Budget | Percent<br>of Fund<br>Budget |
|                      |    |                     |     |                      |      |                            |    |                         |    |                                |                                                           |                              |
| Taxes & Assessments  | \$ | 27,056              | \$  | Special Re<br>22,864 |      | 42,000                     | \$ | 42,000                  | \$ | 50,700                         | 20.71%                                                    | 0.65%                        |
| Licenses & Permits   | Φ  | 644,637             | Φ   | 698,753              | φ    | 928,452                    | Φ  | 928,452                 | Ф  | 639,300                        | (31.14%)                                                  | 8.34%                        |
| Fines & Forfeits     |    | 123,961             |     | 97,538               |      | 107,600                    |    | 107,600                 |    | 84,000                         | (21.93%)                                                  | 1.10%                        |
| Intergovernmental    |    | 1,527,109           |     | 1,162,978            |      | 2,228,351                  |    | 2,228,351               |    | 2,971,482                      | 33.35%                                                    | 38.76%                       |
| Charges for Services |    | 17,111              |     | 17,501               |      | 40,000                     |    | 40,000                  |    | 30,500                         | (23.75%)                                                  | 0.40%                        |
| Miscellaneous        |    | 90,012              |     | 159,860              |      | 246,550                    |    | 246,550                 |    | 259,755                        | 5.36%                                                     | 3.39%                        |
| Transfers In         |    | 2,022,864           |     | 2,055,516            |      | 2,233,364                  |    | 2,233,364               |    | 2,322,640                      | 4.00%                                                     | 30.29%                       |
| Other Sources        |    | 1,349,964           |     | 1,316,609            |      | 1,317,795                  |    | 1,317,795               |    | 1,308,915                      | (0.67%)                                                   | 17.07%                       |
| Total Revenues       | \$ | 5,802,714           | \$  | 5,531,619            | \$   | 7,144,112                  | \$ |                         | \$ |                                | 7.32%                                                     | 100.00%                      |
| Personal Services    | \$ | 1,302,123           | \$  | 1,403,291            | \$   | 1,752,725                  | \$ | 1,752,725               | \$ | 1,948,167                      | 11.15%                                                    | 25.42%                       |
| Materials & Services | *  | 2,533,743           | *   | 1,952,705            | *    | 2,784,930                  | •  | 2,784,930               | •  | 2,777,920                      | (0.25%)                                                   | 36.23%                       |
| Capital Outlay       |    | 313,765             |     | 410,248              |      | 1,233,318                  |    | 1,233,318               |    | 1,972,381                      | 59.92%                                                    | 25.72%                       |
| Transfers Out        |    | 325,498             |     | 394,919              |      | 468,451                    |    | 468,451                 |    | 480,289                        | 2.53%                                                     | 6.26%                        |
| Contingencies        |    | -                   |     | -                    |      | 904,688                    |    | 904,688                 |    | 488,535                        | (46.00%)                                                  | 6.37%                        |
| Debt Service         |    | -                   |     | -                    |      | -                          |    | -                       |    | -                              | 0.00%                                                     | 0.00%                        |
| Unappropriated       |    | -                   |     | -                    |      | -                          |    | -                       |    | -                              | 0.00%                                                     | 0.00%                        |
| Total Expenditures   | \$ | 4,475,129           | \$  | 4,161,163            | \$   | 7,144,112                  | \$ | 7,144,112               | \$ | 7,667,292                      | 7.32%                                                     | 100.00%                      |
|                      |    |                     | S   | Special Ass          | essr | ment Funds                 |    |                         |    |                                |                                                           |                              |
| Taxes & Assessments  | \$ | -                   | \$  | -                    | \$   | 1,710                      | \$ | 1,710                   | \$ | 1,710                          | 0.00%                                                     | 6.33%                        |
| Licenses & Permits   |    | -                   |     | -                    |      | -                          |    | -                       |    | -                              | 0.00%                                                     | 0.00%                        |
| Fines & Forfeits     |    | -                   |     | -                    |      | -                          |    | -                       |    | -                              | 0.00%                                                     | 0.00%                        |
| Intergovernmental    |    | -                   |     | -                    |      | -                          |    | -                       |    | -                              | 0.00%                                                     | 0.00%                        |
| Charges for Services |    | -                   |     | -                    |      |                            |    |                         |    |                                | 0.00%                                                     | 0.00%                        |
| Miscellaneous        |    | 495                 |     | 681                  |      | 1,200                      |    | 1,200                   |    | 1,300                          | 8.33%                                                     | 4.81%                        |
| Transfers In         |    | -                   |     | -                    |      | -                          |    | -                       |    | -                              | 0.00%                                                     | 0.00%                        |
| Other Sources        | Φ. | 117,005             | Φ   | 22,351               | Φ.   | 23,000                     | Φ. | 23,000                  | _  | 24,000                         | 4.35%                                                     | 88.86%                       |
| Total Revenues       | \$ | 117,500             | \$  | 23,032               | \$   | 25,910                     | \$ | 25,910                  | \$ | 27,010                         | 4.25%                                                     | 100.00%                      |
| Personal Services    | \$ | _                   | \$  | -                    | \$   | _                          | \$ | _                       | \$ | _                              | 0.00%                                                     | 0.01%                        |
| Materials & Services | *  | _                   | *   | -                    | *    | 22,400                     | •  | 22,400                  | •  | 23,500                         | 4.91%                                                     | 87.00%                       |
| Capital Outlay       |    | -                   |     | -                    |      | -                          |    | -                       |    | -                              | 0.00%                                                     | 0.00%                        |
| Transfers Out        |    | 2,190               |     | 83                   |      | 2,310                      |    | 2,310                   |    | 2,310                          | 0.00%                                                     | 8.55%                        |
| Contingencies        |    | -                   |     | -                    |      | 1,200                      |    | 1,200                   |    | 1,200                          | 100.00%                                                   | 4.44%                        |
| Debt Service         |    | 92,959              |     | -                    |      | -                          |    | -                       |    | -                              | 0.00%                                                     | 0.00%                        |
| Unappropriated       |    | -                   |     | -                    |      | -                          |    | -                       |    | -                              | 0.00%                                                     | 0.00%                        |
| Total Expenditures   | \$ | 95,149              | \$  | 83                   | \$   | 25,910                     | \$ | 25,910                  | \$ | 27,010                         | 4.25%                                                     | 100.00%                      |
|                      |    |                     |     | 0                    | • .  |                            |    |                         |    |                                |                                                           |                              |
| Taxes & Assessments  | \$ | 390,037             | \$  | 496,663              |      | 558,000                    | \$ | 558,000                 | \$ | 709,484                        | 27.15%                                                    | 2.90%                        |
| Licenses & Permits   | Φ  | 390,037             | Φ   | 430,003              | Φ    | 556,000                    | Φ  | 556,000                 | Φ  | 105,404                        | 0.00%                                                     | 0.00%                        |
| Fines & Forfeits     |    | _                   |     | _                    |      |                            |    | _                       |    | _                              | 0.00%                                                     | 0.00%                        |
| Intergovernmental    |    | 7,486,467           |     | _                    |      | 1,977                      |    | 1,977                   |    | 2,010                          | 1.67%                                                     | 0.01%                        |
| Charges for Services |    | - ,400,407          |     | _                    |      | 1,577                      |    | 1,577                   |    | 2,010                          | 0.00%                                                     | 0.00%                        |
| Miscellaneous        |    | 270,221             |     | 500,051              |      | 283,847                    |    | 283,847                 |    | 833,520                        | 193.65%                                                   | 3.41%                        |
| Transfers In         |    | 292,896             |     | 299,606              |      | 351,232                    |    | 351,232                 |    | 378,350                        | 7.72%                                                     | 1.55%                        |
| Other Sources        |    | 3,396,063           |     | 10,287,817           |      | 9,356,908                  |    | 11,441,908              |    | 22,507,473                     | 96.71%                                                    | 92.13%                       |
| Internal Charges     |    | · · · -             |     | -                    |      | -                          |    | -                       |    | · · · -                        | 0.00%                                                     | 0.00%                        |
| Total Revenues       | \$ | 11,835,684          | \$  | 11,584,137           | \$   | 10,551,964                 | \$ | 12,636,964              | \$ | 24,430,837                     | 93.33%                                                    | 100.00%                      |
| Personal Services    | \$ | 446,822             | Ф.  | 328,322              | 2    | 384,182                    | \$ | 384,182                 | ¢  | 330,238                        | (14.04%)                                                  | 1.35%                        |
| Materials & Services | Ψ  | 324,533             | Ψ   | 330,113              | Ψ    | 892,670                    | Ψ  | 892,670                 | Ψ  | 3,223,435                      | 261.10%                                                   | 13.19%                       |
| Capital Outlay       |    | 681,913             |     | 1,134,772            |      | 7,205,359                  |    | 9,290,359               |    | 17,824,105                     | 91.86%                                                    | 72.96%                       |
| Transfers Out        |    | 99,203              |     | 25,599               |      | 32,873                     |    | 32,873                  |    | 29,366                         | (10.67%)                                                  | 0.12%                        |
| Contingencies        |    |                     |     | _5,555               |      | 1,983,353                  |    | 1,983,353               |    | 3,018,606                      | 52.20%                                                    | 12.36%                       |
| Debt Service         |    | -                   |     | -                    |      | -                          |    | ,                       |    | ,                              | 0.00%                                                     | 0.00%                        |
| Unappropriated       | _  |                     |     |                      |      | 53,527                     |    | 53,527                  | _  | 5,087                          | (90.50%)                                                  | 0.02%                        |
| Total Expenditures   | \$ | 1,552,471           | \$  | 1,818,806            | \$   | 10,551,964                 | \$ | 12,636,964              | \$ | 24,430,837                     | 93.33%                                                    | 100.00%                      |