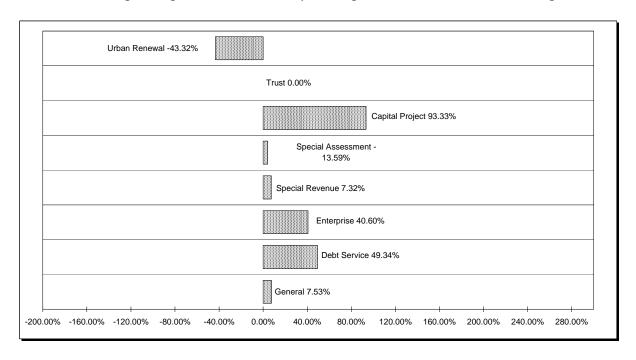

## **FUND TYPE SUMMARY AS ADOPTED**

for the 2007-2008 fiscal year

|                        |                   |                   |                    |                    |                   | Percent                  |                    |
|------------------------|-------------------|-------------------|--------------------|--------------------|-------------------|--------------------------|--------------------|
|                        | 200               | 6-2007            |                    | 2007-2008 Budge    | ıt                | Over(Under)<br>2006-2007 | Percent            |
| Fund Type              | Adopted<br>Budget | Revised<br>Budget | Proposed<br>Budget | Approved<br>Budget | Adopted<br>Budget | Revised<br>Budget        | of Total<br>Budget |
| General                | \$ 5,510,305      | \$ 5,510,305      | \$ 5,900,170       | \$ 5,900,170       | \$ 5,925,170      | 7.53%                    | 9.76%              |
| Debt Service           | 1,274,058         | 1,274,058         | 1,431,678          | 1,890,178          | 1,902,722         | 49.34%                   | 3.13%              |
| Enterprise             | 9,789,354         | 9,789,354         | 13,754,046         | 13,754,046         | 13,764,046        | 40.60%                   | 22.64%             |
| Special Revenue        | 7,144,112         | 7,144,112         | 7,650,634          | 7,650,634          | 7,667,292         | 7.32%                    | 12.61%             |
| Special Assessment     | 25,910            | 25,910            | 27,010             | 27,010             | 27,010            | 4.25%                    | 0.04%              |
| Capital Project        | 10,551,964        | 12,636,964        | 24,071,837         | 24,071,837         | 24,430,837        | 93.33%                   | 40.18%             |
| Trust                  | 165,000           | 165,000           | 165,000            | 165,000            | 165,000           | 0.00%                    | 0.27%              |
| Urban Renewal          | 12,197,253        | 12,197,253        | 6,959,965          | 6,959,965          | 6,913,965         | (43.32%)                 | 11.37%             |
| Totals, All Fund Types | \$ 46,657,956     | \$ 48,742,956     | \$ 59,960,340      | \$ 60,418,840      | \$ 60,796,042     | 23.01%                   | 100.00%            |

### FINANCIAL RATIOS

|                                                                                    | General | Debt<br>Service | Enterprise | Special<br>Revenue | Special<br>Assessment | Capital<br>Projects | Trust   | Urban<br>Renewal | Totals |
|------------------------------------------------------------------------------------|---------|-----------------|------------|--------------------|-----------------------|---------------------|---------|------------------|--------|
| Taxes and Assessments as percentage of total fund budget                           | 52.75%  | 60.84%          | 0.00%      | 0.66%              | 6.33%                 | 2.90%               | 0.00%   | 27.37%           | 11.41% |
| Personal and Materials and<br>Services as a percentage of<br>the total fund budget | 81.29%  | 0.00%           | 24.52%     | 61.64%             | 87.00%                | 14.55%              | 100.00% | 31.41%           | 30.97% |
| Capital Outlay as percentage of total fund budget                                  | 3.57%   | 0.00%           | 41.14%     | 25.72%             | 0.00%                 | 72.96%              | 0.00%   | 36.37%           | 46.36% |