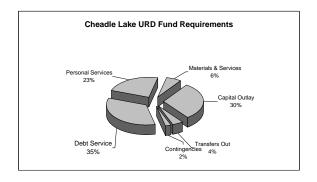

governmental    | -             |
| Charges for Services | -             |
| Miscellaneous        | 4,000         |
| Transfers In         | -             |
| Other Sources        | 243,905       |
| Internal Charges     | -             |
| Total Resources      | \$<br>375,905 |

| REQUIRE              | MENTS |         |
|----------------------|-------|---------|
| Personal Services    | \$    | 86,957  |
| Materials & Services |       | 22,697  |
| Capital Outlay       |       | 113,095 |
| Transfers Out        |       | 16,813  |
| Contingencies        |       | 8,343   |
| Debt Service         |       | 128,000 |
| Unappropriated       |       | -       |
|                      |       |         |
|                      | \$    | 375,905 |
|                      |       |         |





# Adopted Requirements by Department and Type

|                                  |    |          |    |           | <br>          | <br>         |    |            |               |    |         |               |                    |
|----------------------------------|----|----------|----|-----------|---------------|--------------|----|------------|---------------|----|---------|---------------|--------------------|
|                                  | F  | Personal | ı  | Materials | Capital       | Interfund    | Co | ontingency | Debt          |    |         | Adopted       | Percent<br>of Fund |
| Dept-Activity                    | S  | Services | &  | Services  | Outlay        | Transfers    |    | Fund       | Service       | U  | napprop | Budget        | Budget             |
| 9