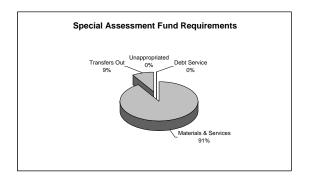

# City of Lebanon Fund Type Summary by Category 2007-2008 Adopted Budget

|                      |    |                     | 200 | )7-2008 A            | dop  | oted Budge                 | et |                         |    |                                |                                                           |                              |
|----------------------|----|---------------------|-----|----------------------|------|----------------------------|----|-------------------------|----|--------------------------------|-----------------------------------------------------------|------------------------------|
| Category             | 2  | 2004-2005<br>Actual |     | 2005-2006<br>Actual  |      | 2006-<br>Adopted<br>Budget |    | 07<br>Revised<br>Budget | ;  | 2007-2008<br>Adopted<br>Budget | Percent<br>Over/(Under)<br>2006-2007<br>Revised<br>Budget | Percent<br>of Fund<br>Budget |
|                      |    |                     |     |                      |      |                            |    |                         |    |                                |                                                           |                              |
| Taxes & Assessments  | \$ | 27,056              | \$  | Special Re<br>22,864 |      | 42,000                     | \$ | 42,000                  | \$ | 50,700                         | 20.71%                                                    | 0.65%                        |
| Licenses & Permits   | Φ  | 644,637             | Φ   | 698,753              | φ    | 928,452                    | Φ  | 928,452                 | Ф  | 639,300                        | (31.14%)                                                  | 8.34%                        |
| Fines & Forfeits     |    | 123,961             |     | 97,538               |      | 107,600                    |    | 107,600                 |    | 84,000                         | (21.93%)                                                  | 1.10%                        |
| Intergovernmental    |    | 1,527,109           |     | 1,162,978            |      | 2,228,351                  |    | 2,228,351               |    | 2,971,482                      | 33.35%                                                    | 38.76%                       |
| Charges for Services |    | 17,111              |     | 17,501               |      | 40,000                     |    | 40,000                  |    | 30,500                         | (23.75%)                                                  | 0.40%                        |
| Miscellaneous        |    | 90,012              |     | 159,860              |      | 246,550                    |    | 246,550                 |    | 259,755                        | 5.36%                                                     | 3.39%                        |
| Transfers In         |    | 2,022,864           |     | 2,055,516            |      | 2,233,364                  |    | 2,233,364               |    | 2,322,640                      | 4.00%                                                     | 30.29%                       |
| Other Sources        |    | 1,349,964           |     | 1,316,609            |      | 1,317,795                  |    | 1,317,795               |    | 1,308,915                      | (0.67%)                                                   | 17.07%                       |
| Total Revenues       | \$ | 5,802,714           | \$  | 5,531,619            | \$   | 7,144,112                  | \$ |                         | \$ |                                | 7.32%                                                     | 100.00%                      |
| Personal Services    | \$ | 1,302,123           | \$  | 1,403,291            | \$   | 1,752,725                  | \$ | 1,752,725               | \$ | 1,948,167                      | 11.15%                                                    | 25.42%                       |
| Materials & Services | *  | 2,533,743           | *   | 1,952,705            | *    | 2,784,930                  | •  | 2,784,930               | •  | 2,777,920                      | (0.25%)                                                   | 36.23%                       |
| Capital Outlay       |    | 313,765             |     | 410,248              |      | 1,233,318                  |    | 1,233,318               |    | 1,972,381                      | 59.92%                                                    | 25.72%                       |
| Transfers Out        |    | 325,498             |     | 394,919              |      | 468,451                    |    | 468,451                 |    | 480,289                        | 2.53%                                                     | 6.26%                        |
| Contingencies        |    | -                   |     | -                    |      | 904,688                    |    | 904,688                 |    | 488,535                        | (46.00%)                                                  | 6.37%                        |
| Debt Service         |    | -                   |     | -                    |      | -                          |    | -                       |    | -                              | 0.00%                                                     | 0.00%                        |
| Unappropriated       |    | -                   |     | -                    |      | -                          |    | -                       |    | -                              | 0.00%                                                     | 0.00%                        |
| Total Expenditures   | \$ | 4,475,129           | \$  | 4,161,163            | \$   | 7,144,112                  | \$ | 7,144,112               | \$ | 7,667,292                      | 7.32%                                                     | 100.00%                      |
|                      |    |                     | S   | Special Ass          | essr | ment Funds                 |    |                         |    |                                |                                                           |                              |
| Taxes & Assessments  | \$ | -                   | \$  | -                    | \$   | 1,710                      | \$ | 1,710                   | \$ | 1,710                          | 0.00%                                                     | 6.33%                        |
| Licenses & Permits   |    | -                   |     | -                    |      | -                          |    | -                       |    | -                              | 0.00%                                                     | 0.00%                        |
| Fines & Forfeits     |    | -                   |     | -                    |      | -                          |    | -                       |    | -                              | 0.00%                                                     | 0.00%                        |
| Intergovernmental    |    | -                   |     | -                    |      | -                          |    | -                       |    | -                              | 0.00%                                                     | 0.00%                        |
| Charges for Services |    | -                   |     | -                    |      |                            |    |                         |    |                                | 0.00%                                                     | 0.00%                        |
| Miscellaneous        |    | 495                 |     | 681                  |      | 1,200                      |    | 1,200                   |    | 1,300                          | 8.33%                                                     | 4.81%                        |
| Transfers In         |    | -                   |     | -                    |      | -                          |    | -                       |    | -                              | 0.00%                                                     | 0.00%                        |
| Other Sources        | Φ. | 117,005             | Φ   | 22,351               | Φ.   | 23,000                     | Φ. | 23,000                  | _  | 24,000                         | 4.35%                                                     | 88.86%                       |
| Total Revenues       | \$ | 117,500             | \$  | 23,032               | \$   | 25,910                     | \$ | 25,910                  | \$ | 27,010                         | 4.25%                                                     | 100.00%                      |
| Personal Services    | \$ | _                   | \$  | -                    | \$   | _                          | \$ | _                       | \$ | _                              | 0.00%                                                     | 0.01%                        |
| Materials & Services | *  | _                   | *   | -                    | *    | 22,400                     | •  | 22,400                  | •  | 23,500                         | 4.91%                                                     | 87.00%                       |
| Capital Outlay       |    | -                   |     | -                    |      | -                          |    | -                       |    | -                              | 0.00%                                                     | 0.00%                        |
| Transfers Out        |    | 2,190               |     | 83                   |      | 2,310                      |    | 2,310                   |    | 2,310                          | 0.00%                                                     | 8.55%                        |
| Contingencies        |    | -                   |     | -                    |      | 1,200                      |    | 1,200                   |    | 1,200                          | 100.00%                                                   | 4.44%                        |
| Debt Service         |    | 92,959              |     | -                    |      | -                          |    | -                       |    | -                              | 0.00%                                                     | 0.00%                        |
| Unappropriated       |    | -                   |     | -                    |      | -                          |    | -                       |    | -                              | 0.00%                                                     | 0.00%                        |
| Total Expenditures   | \$ | 95,149              | \$  | 83                   | \$   | 25,910                     | \$ | 25,910                  | \$ | 27,010                         | 4.25%                                                     | 100.00%                      |
|                      |    |                     |     | 0                    | • .  |                            |    |                         |    |                                |                                                           |                              |
| Taxes & Assessments  | \$ | 390,037             | \$  | 496,663              |      | 558,000                    | \$ | 558,000                 | \$ | 709,484                        | 27.15%                                                    | 2.90%                        |
| Licenses & Permits   | Φ  | 390,037             | Φ   | 430,003              | Φ    | 556,000                    | Φ  | 556,000                 | Φ  | 105,404                        | 0.00%                                                     | 0.00%                        |
| Fines & Forfeits     |    | _                   |     | _                    |      |                            |    | _                       |    | _                              | 0.00%                                                     | 0.00%                        |
| Intergovernmental    |    | 7,486,467           |     | _                    |      | 1,977                      |    | 1,977                   |    | 2,010                          | 1.67%                                                     | 0.01%                        |
| Charges for Services |    | - ,400,407          |     | _                    |      | 1,577                      |    | 1,577                   |    | 2,010                          | 0.00%                                                     | 0.00%                        |
| Miscellaneous        |    | 270,221             |     | 500,051              |      | 283,847                    |    | 283,847                 |    | 833,520                        | 193.65%                                                   | 3.41%                        |
| Transfers In         |    | 292,896             |     | 299,606              |      | 351,232                    |    | 351,232                 |    | 378,350                        | 7.72%                                                     | 1.55%                        |
| Other Sources        |    | 3,396,063           |     | 10,287,817           |      | 9,356,908                  |    | 11,441,908              |    | 22,507,473                     | 96.71%                                                    | 92.13%                       |
| Internal Charges     |    | · · · -             |     | -                    |      | -                          |    | -                       |    | · · · -                        | 0.00%                                                     | 0.00%                        |
| Total Revenues       | \$ | 11,835,684          | \$  | 11,584,137           | \$   | 10,551,964                 | \$ | 12,636,964              | \$ | 24,430,837                     | 93.33%                                                    | 100.00%                      |
| Personal Services    | \$ | 446,822             | Ф.  | 328,322              | 2    | 384,182                    | \$ | 384,182                 | ¢  | 330,238                        | (14.04%)                                                  | 1.35%                        |
| Materials & Services | Ψ  | 324,533             | Ψ   | 330,113              | Ψ    | 892,670                    | Ψ  | 892,670                 | Ψ  | 3,223,435                      | 261.10%                                                   | 13.19%                       |
| Capital Outlay       |    | 681,913             |     | 1,134,772            |      | 7,205,359                  |    | 9,290,359               |    | 17,824,105                     | 91.86%                                                    | 72.96%                       |
| Transfers Out        |    | 99,203              |     | 25,599               |      | 32,873                     |    | 32,873                  |    | 29,366                         | (10.67%)                                                  | 0.12%                        |
| Contingencies        |    |                     |     | _5,555               |      | 1,983,353                  |    | 1,983,353               |    | 3,018,606                      | 52.20%                                                    | 12.36%                       |
| Debt Service         |    | -                   |     | -                    |      | -                          |    | ,                       |    | ,                              | 0.00%                                                     | 0.00%                        |
| Unappropriated       | _  |                     |     |                      |      | 53,527                     |    | 53,527                  | _  | 5,087                          | (90.50%)                                                  | 0.02%                        |
| Total Expenditures   | \$ | 1,552,471           | \$  | 1,818,806            | \$   | 10,551,964                 | \$ | 12,636,964              | \$ | 24,430,837                     | 93.33%                                                    | 100.00%                      |