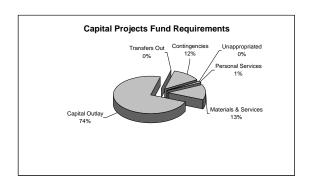

# City of Lebanon Fund Type Summary by Category 2007-2008 Adopted Budget

|                      |    |                     | 200 | )7-2008 A            | dop  | oted Budge                 | et |                         |    |                                |                                                           |                              |
|----------------------|----|---------------------|-----|----------------------|------|----------------------------|----|-------------------------|----|--------------------------------|-----------------------------------------------------------|------------------------------|
| Category             | 2  | 2004-2005<br>Actual |     | 2005-2006<br>Actual  |      | 2006-<br>Adopted<br>Budget |    | 07<br>Revised<br>Budget | ;  | 2007-2008<br>Adopted<br>Budget | Percent<br>Over/(Under)<br>2006-2007<br>Revised<br>Budget | Percent<br>of Fund<br>Budget |
|                      |    |                     |     |                      |      |                            |    |                         |    |                                |                                                           |                              |
| Taxes & Assessments  | \$ | 27,056              | \$  | Special Re<br>22,864 |      | 42,000                     | \$ | 42,000                  | \$ | 50,700                         | 20.71%                                                    | 0.65%                        |
| Licenses & Permits   | Φ  | 644,637             | Φ   | 698,753              | φ    | 928,452                    | Φ  | 928,452                 | Ф  | 639,300                        | (31.14%)                                                  | 8.34%                        |
| Fines & Forfeits     |    | 123,961             |     | 97,538               |      | 107,600                    |    | 107,600                 |    | 84,000                         | (21.93%)                                                  | 1.10%                        |
| Intergovernmental    |    | 1,527,109           |     | 1,162,978            |      | 2,228,351                  |    | 2,228,351               |    | 2,971,482                      | 33.35%                                                    | 38.76%                       |
| Charges for Services |    | 17,111              |     | 17,501               |      | 40,000                     |    | 40,000                  |    | 30,500                         | (23.75%)                                                  | 0.40%                        |
| Miscellaneous        |    | 90,012              |     | 159,860              |      | 246,550                    |    | 246,550                 |    | 259,755                        | 5.36%                                                     | 3.39%                        |
| Transfers In         |    | 2,022,864           |     | 2,055,516            |      | 2,233,364                  |    | 2,233,364               |    | 2,322,640                      | 4.00%                                                     | 30.29%                       |
| Other Sources        |    | 1,349,964           |     | 1,316,609            |      | 1,317,795                  |    | 1,317,795               |    | 1,308,915                      | (0.67%)                                                   | 17.07%                       |
| Total Revenues       | \$ | 5,802,714           | \$  | 5,531,619            | \$   | 7,144,112                  | \$ |                         | \$ |                                | 7.32%                                                     | 100.00%                      |
| Personal Services    | \$ | 1,302,123           | \$  | 1,403,291            | \$   | 1,752,725                  | \$ | 1,752,725               | \$ | 1,948,167                      | 11.15%                                                    | 25.42%                       |
| Materials & Services | *  | 2,533,743           | *   | 1,952,705            | *    | 2,784,930                  | •  | 2,784,930               | •  | 2,777,920                      | (0.25%)                                                   | 36.23%                       |
| Capital Outlay       |    | 313,765             |     | 410,248              |      | 1,233,318                  |    | 1,233,318               |    | 1,972,381                      | 59.92%                                                    | 25.72%                       |
| Transfers Out        |    | 325,498             |     | 394,919              |      | 468,451                    |    | 468,451                 |    | 480,289                        | 2.53%                                                     | 6.26%                        |
| Contingencies        |    | -                   |     | -                    |      | 904,688                    |    | 904,688                 |    | 488,535                        | (46.00%)                                                  | 6.37%                        |
| Debt Service         |    | -                   |     | -                    |      | -                          |    | -                       |    | -                              | 0.00%                                                     | 0.00%                        |
| Unappropriated       |    | -                   |     | -                    |      | -                          |    | -                       |    | -                              | 0.00%                                                     | 0.00%                        |
| Total Expenditures   | \$ | 4,475,129           | \$  | 4,161,163            | \$   | 7,144,112                  | \$ | 7,144,112               | \$ | 7,667,292                      | 7.32%                                                     | 100.00%                      |
|                      |    |                     | S   | Special Ass          | essr | ment Funds                 |    |                         |    |                                |                                                           |                              |
| Taxes & Assessments  | \$ | -                   | \$  | -                    | \$   | 1,710                      | \$ | 1,710                   | \$ | 1,710                          | 0.00%                                                     | 6.33%                        |
| Licenses & Permits   |    | -                   |     | -                    |      | -                          |    | -                       |    | -                              | 0.00%                                                     | 0.00%                        |
| Fines & Forfeits     |    | -                   |     | -                    |      | -                          |    | -                       |    | -                              | 0.00%                                                     | 0.00%                        |
| Intergovernmental    |    | -                   |     | -                    |      | -                          |    | -                       |    | -                              | 0.00%                                                     | 0.00%                        |
| Charges for Services |    | -                   |     | -                    |      |                            |    |                         |    |                                | 0.00%                                                     | 0.00%                        |
| Miscellaneous        |    | 495                 |     | 681                  |      | 1,200                      |    | 1,200                   |    | 1,300                          | 8.33%                                                     | 4.81%                        |
| Transfers In         |    | -                   |     | -                    |      | -                          |    | -                       |    | -                              | 0.00%                                                     | 0.00%                        |
| Other Sources        | Φ. | 117,005             | Φ   | 22,351               | Φ.   | 23,000                     | Φ. | 23,000                  | _  | 24,000                         | 4.35%                                                     | 88.86%                       |
| Total Revenues       | \$ | 117,500             | \$  | 23,032               | \$   | 25,910                     | \$ | 25,910                  | \$ | 27,010                         | 4.25%                                                     | 100.00%                      |
| Personal Services    | \$ | _                   | \$  | -                    | \$   | _                          | \$ | _                       | \$ | _                              | 0.00%                                                     | 0.01%                        |
| Materials & Services | *  | _                   | *   | -                    | *    | 22,400                     | •  | 22,400                  | •  | 23,500                         | 4.91%                                                     | 87.00%                       |
| Capital Outlay       |    | -                   |     | -                    |      | -                          |    | -                       |    | -                              | 0.00%                                                     | 0.00%                        |
| Transfers Out        |    | 2,190               |     | 83                   |      | 2,310                      |    | 2,310                   |    | 2,310                          | 0.00%                                                     | 8.55%                        |
| Contingencies        |    | -                   |     | -                    |      | 1,200                      |    | 1,200                   |    | 1,200                          | 100.00%                                                   | 4.44%                        |
| Debt Service         |    | 92,959              |     | -                    |      | -                          |    | -                       |    | -                              | 0.00%                                                     | 0.00%                        |
| Unappropriated       |    | -                   |     | -                    |      | -                          |    | -                       |    | -                              | 0.00%                                                     | 0.00%                        |
| Total Expenditures   | \$ | 95,149              | \$  | 83                   | \$   | 25,910                     | \$ | 25,910                  | \$ | 27,010                         | 4.25%                                                     | 100.00%                      |
|                      |    |                     |     | 0                    | • .  |                            |    |                         |    |                                |                                                           |                              |
| Taxes & Assessments  | \$ | 390,037             | \$  | 496,663              |      | 558,000                    | \$ | 558,000                 | \$ | 709,484                        | 27.15%                                                    | 2.90%                        |
| Licenses & Permits   | Φ  | 390,037             | Φ   | 430,003              | Φ    | 556,000                    | Φ  | 556,000                 | Φ  | 105,404                        | 0.00%                                                     | 0.00%                        |
| Fines & Forfeits     |    | _                   |     | _                    |      |                            |    | _                       |    | _                              | 0.00%                                                     | 0.00%                        |
| Intergovernmental    |    | 7,486,467           |     | _                    |      | 1,977                      |    | 1,977                   |    | 2,010                          | 1.67%                                                     | 0.01%                        |
| Charges for Services |    | - ,400,407          |     | _                    |      | 1,577                      |    | 1,577                   |    | 2,010                          | 0.00%                                                     | 0.00%                        |
| Miscellaneous        |    | 270,221             |     | 500,051              |      | 283,847                    |    | 283,847                 |    | 833,520                        | 193.65%                                                   | 3.41%                        |
| Transfers In         |    | 292,896             |     | 299,606              |      | 351,232                    |    | 351,232                 |    | 378,350                        | 7.72%                                                     | 1.55%                        |
| Other Sources        |    | 3,396,063           |     | 10,287,817           |      | 9,356,908                  |    | 11,441,908              |    | 22,507,473                     | 96.71%                                                    | 92.13%                       |
| Internal Charges     |    | · · · -             |     | -                    |      | -                          |    | -                       |    | · · · -                        | 0.00%                                                     | 0.00%                        |
| Total Revenues       | \$ | 11,835,684          | \$  | 11,584,137           | \$   | 10,551,964                 | \$ | 12,636,964              | \$ | 24,430,837                     | 93.33%                                                    | 100.00%                      |
| Personal Services    | \$ | 446,822             | Ф.  | 328,322              | 2    | 384,182                    | \$ | 384,182                 | ¢  | 330,238                        | (14.04%)                                                  | 1.35%                        |
| Materials & Services | Ψ  | 324,533             | Ψ   | 330,113              | Ψ    | 892,670                    | Ψ  | 892,670                 | Ψ  | 3,223,435                      | 261.10%                                                   | 13.19%                       |
| Capital Outlay       |    | 681,913             |     | 1,134,772            |      | 7,205,359                  |    | 9,290,359               |    | 17,824,105                     | 91.86%                                                    | 72.96%                       |
| Transfers Out        |    | 99,203              |     | 25,599               |      | 32,873                     |    | 32,873                  |    | 29,366                         | (10.67%)                                                  | 0.12%                        |
| Contingencies        |    |                     |     | _5,555               |      | 1,983,353                  |    | 1,983,353               |    | 3,018,606                      | 52.20%                                                    | 12.36%                       |
| Debt Service         |    | -                   |     | -                    |      | -                          |    | ,                       |    | ,                              | 0.00%                                                     | 0.00%                        |
| Unappropriated       | _  |                     |     |                      |      | 53,527                     |    | 53,527                  | _  | 5,087                          | (90.50%)                                                  | 0.02%                        |
| Total Expenditures   | \$ | 1,552,471           | \$  | 1,818,806            | \$   | 10,551,964                 | \$ | 12,636,964              | \$ | 24,430,837                     | 93.33%                                                    | 100.00%                      |