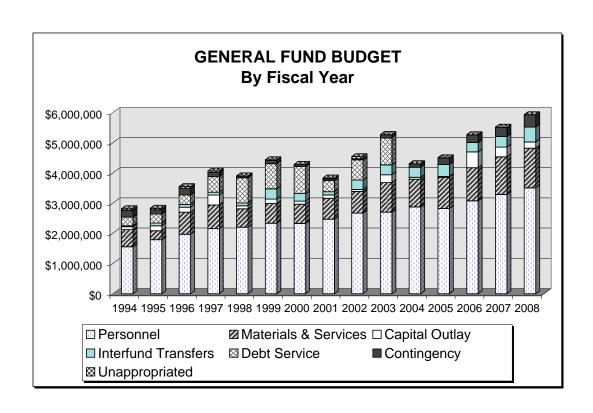

# City of Lebanon Fund Type Summary by Category 2007-2008 Adopted Budget

|                                        |           |                      | 200 | )7-2008 A            | dop       | oted Budge           | et   |                        |    |                      |                                                 |                    |
|----------------------------------------|-----------|----------------------|-----|----------------------|-----------|----------------------|------|------------------------|----|----------------------|-------------------------------------------------|--------------------|
|                                        | 2         | 2004-2005            | 2   | 2005-2006            |           | 2006-<br>Adopted     | -200 | 7<br>Revised           |    | 2007-2008<br>Adopted | Percent<br>Over/(Under)<br>2006-2007<br>Revised | Percent<br>of Fund |
| Category                               | _         | Actual               |     | Actual               |           | Budget               |      | Budget                 |    | Budget               | Budget                                          | Budget             |
|                                        |           |                      |     |                      |           | <u> </u>             |      |                        |    |                      | <b>.</b>                                        |                    |
|                                        |           |                      |     | Gene                 |           |                      |      |                        |    |                      |                                                 |                    |
| Taxes & Assessments                    | \$        | 2,538,794            | \$  | 2,665,275            | \$        | 2,840,750            | \$   | 2,840,750              | \$ | 3,125,500            | 10.02%                                          | 52.75%             |
| Licenses & Permits Fines & Forfeits    |           | 1,271,949<br>226,795 |     | 1,378,439            |           | 1,418,100<br>222,500 |      | 1,418,100<br>222,500   |    | 1,518,600<br>224,000 | 7.09%<br>0.67%                                  | 25.63%<br>3.78%    |
| Intergovernmental                      |           | 332,002              |     | 234,116<br>283,645   |           | 289,000              |      | 289,000                |    | 307,000              | 6.23%                                           | 5.18%              |
| Charges for Services                   |           | 38,798               |     | 28,077               |           | 30,700               |      | 30,700                 |    | 15,700               | (48.86%)                                        | 0.26%              |
| Miscellaneous                          |           | 142,994              |     | 178,714              |           | 146,400              |      | 146,400                |    | 162,900              | 11.27%                                          | 2.75%              |
| Transfers In                           |           | 2,000                |     | 2,216                |           | 4,000                |      | 4,000                  |    | 45,000               | 1025.00%                                        | 0.76%              |
| Other Sources                          |           | 96,377               |     | 427,063              |           | 558,855              |      | 558,855                |    | 526,470              | (5.79%)                                         | 8.89%              |
| Total Revenues                         | \$        | 4,649,709            | \$  | 5,197,545            | \$        | 5,510,305            | \$   | 5,510,305              | \$ | 5,925,170            | 7.53%                                           | 100.00%            |
| D 10 :                                 | •         | 0.040.700            | •   | 0.004.007            | •         | 0.005.400            | •    | 0.005.400              |    |                      | 0.000/                                          | 50.400/            |
| Personal Services Materials & Services | \$        | 2,819,768<br>994,127 | \$  | 3,031,337            | \$        | 3,285,430            | \$   | 3,285,430              | \$ | 3,504,904            | 6.68%<br>2.98%                                  | 59.16%<br>22.13%   |
| Capital Outlay                         |           | 57,663               |     | 1,021,150<br>462,036 |           | 1,246,530<br>323,111 |      | 1,273,530<br>296,111   |    | 1,311,535<br>211,643 | (28.53%)                                        | 3.57%              |
| Transfers Out                          |           | 381,324              |     | 299,573              |           | 351,943              |      | 351,943                |    | 492,812              | 40.03%                                          | 8.32%              |
| Contingencies                          |           | -                    |     |                      |           | 303,291              |      | 303,291                |    | 404,276              | 33.30%                                          | 6.82%              |
| Debt Service                           |           | -                    |     | -                    |           | -                    |      | -                      |    | -                    | 0.00%                                           | 0.00%              |
| Unappropriated                         |           | -                    |     | -                    |           | -                    |      | -                      |    | -                    | 0.00%                                           | 0.00%              |
| Total Expenditures                     | \$        | 4,252,882            | \$  | 4,814,096            | \$        | 5,510,305            | \$   | 5,510,305              | \$ | 5,925,170            | 7.53%                                           | 100.00%            |
|                                        |           |                      |     |                      |           |                      |      |                        |    |                      |                                                 |                    |
| T 0. A                                 | Φ.        | 105 100              | Φ.  | Debt Ser             |           |                      | •    | 450.004                | _  | 4 457 007            | 450.000/                                        | 00.050/            |
| Taxes & Assessments Licenses & Permits | \$        | 465,166              | \$  | 473,312              | \$        | 452,064              | \$   | 452,064                | \$ | 1,157,627            | 156.08%<br>0.00%                                | 60.85%<br>0.00%    |
| Fines & Forfeits                       |           | -                    |     |                      |           | -                    |      |                        |    | -                    | 0.00%                                           | 0.00%              |
| Intergovernmental                      |           | _                    |     | _                    |           | -                    |      | _                      |    | -                    | 0.00%                                           | 0.00%              |
| Charges for Services                   |           | -                    |     | -                    |           | -                    |      | -                      |    | -                    | 0.00%                                           | 0.00%              |
| Miscellaneous                          |           | 14,335               |     | 22,236               |           | 12,000               |      | 12,000                 |    | 32,250               | 168.75%                                         | 1.69%              |
| Transfers In                           |           | 24,188               |     | 26,063               |           | 43,228               |      | 43,228                 |    | 37,145               | (14.07%)                                        | 1.95%              |
| Other Sources                          |           | 610,083              |     | 744,216              |           | 766,766              |      | 766,766                |    | 675,700              | (11.88%)                                        | 35.51%             |
| Internal Charges                       | _         | 225,031              | Φ.  | 113,818              | •         | -                    | •    | 4 074 050              |    | 4 000 700            | 0.00%                                           | 0.00%              |
| Total Revenues                         | <u>\$</u> | 1,338,803            | \$  | 1,379,645            | \$        | 1,274,058            | \$   | 1,274,058              | \$ | 1,902,722            | 49.34%                                          | 100.00%            |
| Personal Services                      | \$        | _                    | \$  | _                    | \$        | _                    | \$   | _                      | \$ | _                    | 0.00%                                           | 0.00%              |
| Materials & Services                   | Ψ         | -                    | Ψ   |                      | Ψ         | _                    | Ψ    |                        | φ  | _                    | 0.00%                                           | 0.00%              |
| Capital Outlay                         |           | _                    |     | -                    |           | -                    |      | -                      |    | -                    | 0.00%                                           | 0.00%              |
| Transfers Out                          |           | -                    |     | -                    |           | -                    |      | -                      |    | -                    | 0.00%                                           | 0.00%              |
| Contingencies                          |           | -                    |     | -                    |           | 207,353              |      | 207,353                |    | 138,930              | (33.00%)                                        | 7.30%              |
| Debt Service                           |           | 594,588              |     | 602,735              |           | 614,850              |      | 614,850                |    | 1,731,477            | 181.61%                                         | 91.00%             |
| Other Financing Use                    |           | -                    |     | -                    |           | -                    |      | -                      |    |                      | 0.00%                                           | 0.00%              |
| Unappropriated                         | \$        | 594,588              | \$  | 602,735              | \$        | 451,855<br>1,274,058 | \$   | 451,855<br>1,274,058   | \$ | 32,315<br>1,902,722  | (92.85%)<br>49.34%                              | 1.70%              |
| Total Expenditures                     | <u> </u>  | 394,366              | φ   | 002,733              | φ         | 1,274,036            | φ    | 1,274,036              | φ  | 1,902,722            | 49.34%                                          | 100.00%            |
|                                        |           |                      |     |                      |           | Francis              |      |                        |    |                      |                                                 |                    |
| Taxes & Assessments                    | \$        | 4                    | \$  | Enterpr<br>9         | ise<br>\$ | Funds<br>-           | \$   |                        | \$ |                      | 0.00%                                           | 0.00%              |
| Licenses & Permits                     | ф         | -                    | Ψ   | -                    | φ         | -                    | Ψ    | -                      | φ  | -                    | 0.00%                                           | 0.00%              |
| Fines & Forfeits                       |           | -                    |     | -                    |           | -                    |      | -                      |    | -                    | 0.00%                                           | 0.00%              |
| Intergovernmental                      |           | -                    |     | -                    |           | -                    |      | -                      |    | -                    | 0.00%                                           | 0.00%              |
| Charges for Services                   |           | 4,570,732            |     | 4,660,053            |           | 4,970,000            |      | 4,970,000              |    | 5,308,500            | 6.81%                                           | 38.57%             |
| Miscellaneous                          |           | 298,614              |     | 936,115              |           | 245,255              |      | 245,255                |    | 290,710              | 18.53%                                          | 2.11%              |
| Transfers In                           |           | 1,176,507            |     | 1,251,221            |           | 1,407,099            |      | 1,407,099              |    | 1,728,926            | 22.87%                                          | 12.56%             |
| Other Sources Total Revenues           | •         | 3,136,078            | Ф   | 3,295,182            | ¢         | 3,167,000            | ¢.   | 3,167,000<br>9,789,354 | ¢  | 6,435,910            | 103.22%                                         | 46.76%             |
|                                        | <u>\$</u> | 9,181,935            | Ф   | 10,142,580           | \$        | 9,789,354            | \$   |                        |    | 13,764,046           | 40.60%                                          | 100.00%            |
| Personal Services                      | \$        | 1,486,131            | \$  |                      | \$        | 1,772,352            | \$   | 1,772,352              | \$ | 1,928,287            | 8.80%                                           | 14.00%             |
| Materials & Services                   |           | 968,740              |     | 1,343,557            |           | 1,406,436            |      | 1,406,436              |    | 1,446,281            | 2.83%                                           | 10.51%             |
| Capital Outlay                         |           | 46,567               |     | 89,337               |           | 2,440,205            |      | 2,440,205              |    | 5,661,845            | 132.02%                                         | 41.14%             |
| Transfers Out Contingencies            |           | 2,686,263            |     | 2,805,657            |           | 3,112,202<br>347,694 |      | 3,112,202<br>347,694   |    | 3,455,858<br>436,928 | 11.04%<br>25.66%                                | 25.11%<br>3.17%    |
| Debt Service                           |           | 685,579              |     | 680,730              |           | 705,465              |      | 705,465                |    | 430,926<br>829,847   | 17.63%                                          | 6.03%              |
| Unappropriated                         |           | -                    |     | -                    |           | 5,000                |      | 5,000                  |    | 5,000                | 0.00%                                           | 0.03%              |
| Total Expenditures                     | \$        | 5,873,280            | \$  | 6,535,545            | \$        | 9,789,354            | \$   | 9,789,354              | \$ | 13,764,046           | 40.60%                                          | 100.00%            |

# City of Lebanon Fund Type Summary by Category 2007-2008 Adopted Budget

|                      |    |                     | 200 | )7-2008 A            | dop  | oted Budge                 | et |                         |    |                                |                                                           |                              |
|----------------------|----|---------------------|-----|----------------------|------|----------------------------|----|-------------------------|----|--------------------------------|-----------------------------------------------------------|------------------------------|
| Category             | 2  | 2004-2005<br>Actual |     | 2005-2006<br>Actual  |      | 2006-<br>Adopted<br>Budget |    | 07<br>Revised<br>Budget | ;  | 2007-2008<br>Adopted<br>Budget | Percent<br>Over/(Under)<br>2006-2007<br>Revised<br>Budget | Percent<br>of Fund<br>Budget |
|                      |    |                     |     |                      |      |                            |    |                         |    |                                |                                                           |                              |
| Taxes & Assessments  | \$ | 27,056              | \$  | Special Re<br>22,864 |      | 42,000                     | \$ | 42,000                  | \$ | 50,700                         | 20.71%                                                    | 0.65%                        |
| Licenses & Permits   | Φ  | 644,637             | Φ   | 698,753              | φ    | 928,452                    | Φ  | 928,452                 | Ф  | 639,300                        | (31.14%)                                                  | 8.34%                        |
| Fines & Forfeits     |    | 123,961             |     | 97,538               |      | 107,600                    |    | 107,600                 |    | 84,000                         | (21.93%)                                                  | 1.10%                        |
| Intergovernmental    |    | 1,527,109           |     | 1,162,978            |      | 2,228,351                  |    | 2,228,351               |    | 2,971,482                      | 33.35%                                                    | 38.76%                       |
| Charges for Services |    | 17,111              |     | 17,501               |      | 40,000                     |    | 40,000                  |    | 30,500                         | (23.75%)                                                  | 0.40%                        |
| Miscellaneous        |    | 90,012              |     | 159,860              |      | 246,550                    |    | 246,550                 |    | 259,755                        | 5.36%                                                     | 3.39%                        |
| Transfers In         |    | 2,022,864           |     | 2,055,516            |      | 2,233,364                  |    | 2,233,364               |    | 2,322,640                      | 4.00%                                                     | 30.29%                       |
| Other Sources        |    | 1,349,964           |     | 1,316,609            |      | 1,317,795                  |    | 1,317,795               |    | 1,308,915                      | (0.67%)                                                   | 17.07%                       |
| Total Revenues       | \$ | 5,802,714           | \$  | 5,531,619            | \$   | 7,144,112                  | \$ |                         | \$ |                                | 7.32%                                                     | 100.00%                      |
| Personal Services    | \$ | 1,302,123           | \$  | 1,403,291            | \$   | 1,752,725                  | \$ | 1,752,725               | \$ | 1,948,167                      | 11.15%                                                    | 25.42%                       |
| Materials & Services | *  | 2,533,743           | *   | 1,952,705            | *    | 2,784,930                  | •  | 2,784,930               | •  | 2,777,920                      | (0.25%)                                                   | 36.23%                       |
| Capital Outlay       |    | 313,765             |     | 410,248              |      | 1,233,318                  |    | 1,233,318               |    | 1,972,381                      | 59.92%                                                    | 25.72%                       |
| Transfers Out        |    | 325,498             |     | 394,919              |      | 468,451                    |    | 468,451                 |    | 480,289                        | 2.53%                                                     | 6.26%                        |
| Contingencies        |    | -                   |     | -                    |      | 904,688                    |    | 904,688                 |    | 488,535                        | (46.00%)                                                  | 6.37%                        |
| Debt Service         |    | -                   |     | -                    |      | -                          |    | -                       |    | -                              | 0.00%                                                     | 0.00%                        |
| Unappropriated       |    | -                   |     | -                    |      | -                          |    | -                       |    | -                              | 0.00%                                                     | 0.00%                        |
| Total Expenditures   | \$ | 4,475,129           | \$  | 4,161,163            | \$   | 7,144,112                  | \$ | 7,144,112               | \$ | 7,667,292                      | 7.32%                                                     | 100.00%                      |
|                      |    |                     | S   | Special Ass          | essr | ment Funds                 |    |                         |    |                                |                                                           |                              |
| Taxes & Assessments  | \$ | -                   | \$  | -                    | \$   | 1,710                      | \$ | 1,710                   | \$ | 1,710                          | 0.00%                                                     | 6.33%                        |
| Licenses & Permits   |    | -                   |     | -                    |      | -                          |    | -                       |    | -                              | 0.00%                                                     | 0.00%                        |
| Fines & Forfeits     |    | -                   |     | -                    |      | -                          |    | -                       |    | -                              | 0.00%                                                     | 0.00%                        |
| Intergovernmental    |    | -                   |     | -                    |      | -                          |    | -                       |    | -                              | 0.00%                                                     | 0.00%                        |
| Charges for Services |    | -                   |     | -                    |      |                            |    |                         |    |                                | 0.00%                                                     | 0.00%                        |
| Miscellaneous        |    | 495                 |     | 681                  |      | 1,200                      |    | 1,200                   |    | 1,300                          | 8.33%                                                     | 4.81%                        |
| Transfers In         |    | -                   |     | -                    |      | -                          |    | -                       |    | -                              | 0.00%                                                     | 0.00%                        |
| Other Sources        | Φ. | 117,005             | Φ   | 22,351               | Φ.   | 23,000                     | Φ. | 23,000                  | _  | 24,000                         | 4.35%                                                     | 88.86%                       |
| Total Revenues       | \$ | 117,500             | \$  | 23,032               | \$   | 25,910                     | \$ | 25,910                  | \$ | 27,010                         | 4.25%                                                     | 100.00%                      |
| Personal Services    | \$ | _                   | \$  | -                    | \$   | _                          | \$ | _                       | \$ | _                              | 0.00%                                                     | 0.01%                        |
| Materials & Services | *  | _                   | *   | -                    | *    | 22,400                     | •  | 22,400                  | •  | 23,500                         | 4.91%                                                     | 87.00%                       |
| Capital Outlay       |    | -                   |     | -                    |      | -                          |    | -                       |    | -                              | 0.00%                                                     | 0.00%                        |
| Transfers Out        |    | 2,190               |     | 83                   |      | 2,310                      |    | 2,310                   |    | 2,310                          | 0.00%                                                     | 8.55%                        |
| Contingencies        |    | -                   |     | -                    |      | 1,200                      |    | 1,200                   |    | 1,200                          | 100.00%                                                   | 4.44%                        |
| Debt Service         |    | 92,959              |     | -                    |      | -                          |    | -                       |    | -                              | 0.00%                                                     | 0.00%                        |
| Unappropriated       |    | -                   |     | -                    |      | -                          |    | -                       |    | -                              | 0.00%                                                     | 0.00%                        |
| Total Expenditures   | \$ | 95,149              | \$  | 83                   | \$   | 25,910                     | \$ | 25,910                  | \$ | 27,010                         | 4.25%                                                     | 100.00%                      |
|                      |    |                     |     | 0                    | • .  |                            |    |                         |    |                                |                                                           |                              |
| Taxes & Assessments  | \$ | 390,037             | \$  | 496,663              |      | 558,000                    | \$ | 558,000                 | \$ | 709,484                        | 27.15%                                                    | 2.90%                        |
| Licenses & Permits   | Φ  | 390,037             | Φ   | 430,003              | Φ    | 556,000                    | Φ  | 556,000                 | Φ  | 105,404                        | 0.00%                                                     | 0.00%                        |
| Fines & Forfeits     |    | _                   |     | _                    |      |                            |    | _                       |    | _                              | 0.00%                                                     | 0.00%                        |
| Intergovernmental    |    | 7,486,467           |     | _                    |      | 1,977                      |    | 1,977                   |    | 2,010                          | 1.67%                                                     | 0.01%                        |
| Charges for Services |    | - ,400,407          |     | _                    |      | 1,577                      |    | 1,577                   |    | 2,010                          | 0.00%                                                     | 0.00%                        |
| Miscellaneous        |    | 270,221             |     | 500,051              |      | 283,847                    |    | 283,847                 |    | 833,520                        | 193.65%                                                   | 3.41%                        |
| Transfers In         |    | 292,896             |     | 299,606              |      | 351,232                    |    | 351,232                 |    | 378,350                        | 7.72%                                                     | 1.55%                        |
| Other Sources        |    | 3,396,063           |     | 10,287,817           |      | 9,356,908                  |    | 11,441,908              |    | 22,507,473                     | 96.71%                                                    | 92.13%                       |
| Internal Charges     |    | · · · -             |     | -                    |      | -                          |    | -                       |    | · · · -                        | 0.00%                                                     | 0.00%                        |
| Total Revenues       | \$ | 11,835,684          | \$  | 11,584,137           | \$   | 10,551,964                 | \$ | 12,636,964              | \$ | 24,430,837                     | 93.33%                                                    | 100.00%                      |
| Personal Services    | \$ | 446,822             | Ф.  | 328,322              | 2    | 384,182                    | \$ | 384,182                 | ¢  | 330,238                        | (14.04%)                                                  | 1.35%                        |
| Materials & Services | Ψ  | 324,533             | Ψ   | 330,113              | Ψ    | 892,670                    | Ψ  | 892,670                 | Ψ  | 3,223,435                      | 261.10%                                                   | 13.19%                       |
| Capital Outlay       |    | 681,913             |     | 1,134,772            |      | 7,205,359                  |    | 9,290,359               |    | 17,824,105                     | 91.86%                                                    | 72.96%                       |
| Transfers Out        |    | 99,203              |     | 25,599               |      | 32,873                     |    | 32,873                  |    | 29,366                         | (10.67%)                                                  | 0.12%                        |
| Contingencies        |    |                     |     | _5,555               |      | 1,983,353                  |    | 1,983,353               |    | 3,018,606                      | 52.20%                                                    | 12.36%                       |
| Debt Service         |    | -                   |     | -                    |      | -                          |    | ,                       |    | ,                              | 0.00%                                                     | 0.00%                        |
| Unappropriated       | _  |                     |     |                      |      | 53,527                     |    | 53,527                  | _  | 5,087                          | (90.50%)                                                  | 0.02%                        |
| Total Expenditures   | \$ | 1,552,471           | \$  | 1,818,806            | \$   | 10,551,964                 | \$ | 12,636,964              | \$ | 24,430,837                     | 93.33%                                                    | 100.00%                      |