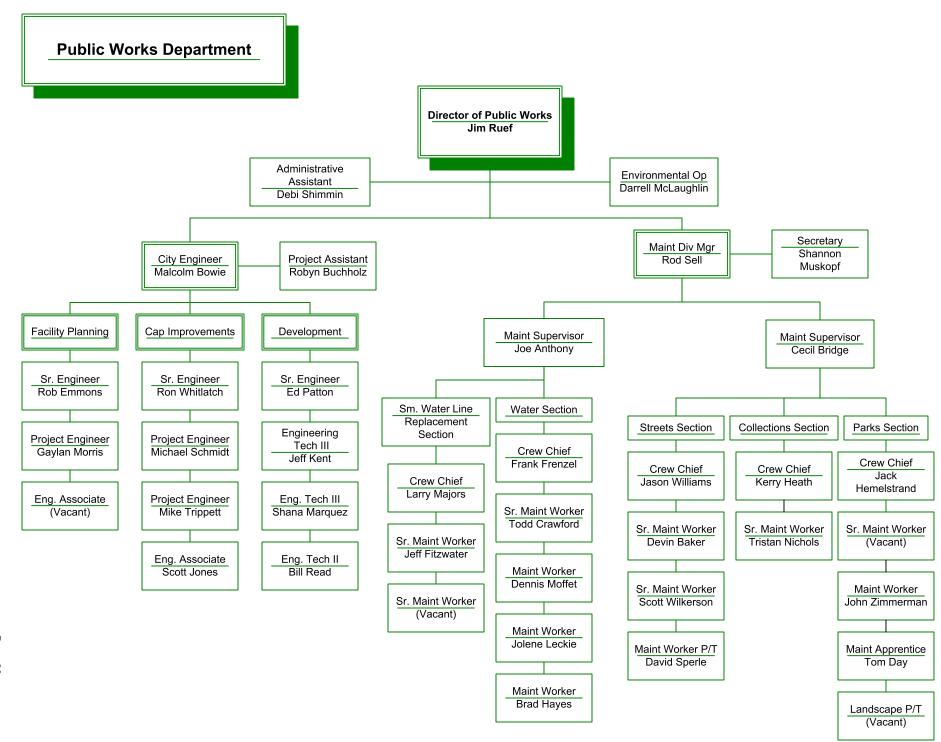

WORKS/ENGINEERING 130

## **Department Description:**

Most of Engineering's activities are reimbursable through utility, development, public improvement, and other revenue-producing funds. This fund identifies the Engineering Division's general fund activity. Activity areas in this fund include technical assistance to other departments; response to and resolution of citizens' complaints; hazard investigations; and communication and cooperation with other government entities such as the Oregon State Health Division (OSHD), the Federal Emergency Management Agency (FEMA), the Department of Environmental Quality (DEQ), Linn County, state and federal health agencies, the Soil Conservation Service and Grand Prairie Water Control District.

## **Important Highlights:**

No significant changes.



| 15 Actual   2006 Actual   2007   2008   2008   2008   2008   2008   2008   2008   2008   2008   2008   2008   2008   2008   2008   2008   2008   2008   2008   2008   2008   2008   2008   2008   2008   2008   2008   2008   2008   2008   2008   2008   2008   2008   2008   2008   2008   2008   2008   2008   2008   2008   2008   2008   2008   2008   2008   2008   2008   2008   2008   2008   2008   2008   2008   2008   2008   2008   2008   2008   2008   2008   2008   2008   2008   2008   2008   2008   2008   2008   2008   2008   2008   2008   2008   2008   2008   2008   2008   2008   2008   2008   2008   2008   2008   2008   2008   2008   2008   2008   2008   2008   2008   2008   2008   2008   2008   2008   2008   2008   2008   2008   2008   2008   2008   2008   2008   2008   2008   2008