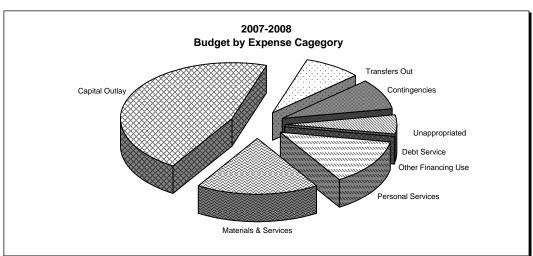

# **CITY OF LEBANON** BUDGET SUMMARY BY FUND TYPE, RESOURCES AND REQUIREMENTS Adopted for the Fiscal Year 2007-2008

|                      |              | Debt         |              |              |        |      | Capital       |          |         |              |              |
|----------------------|--------------|--------------|--------------|--------------|--------|------|---------------|----------|---------|--------------|--------------|
|                      | General      | Service      | Enterprise   | Revenue      | Assess | ment | Projects      |          | Trust   | Renewal      | Totals       |
|                      |              |              | 1            | RESOURCES    |        |      |               |          |         |              |              |
| Taxes & Assessments  | \$ 3,125,500 | \$ 1,157,627 | \$ -         | \$ 50,700    | \$ 1   | ,710 | \$ 709,484    | \$       | -       | \$ 1,892,515 | \$ 6,937,536 |
| Licenses & Permits   | 1,518,600    | -            | -            | 639,300      |        | -    | -             |          | -       | -            | 2,157,900    |
| Fines & Forfeits     | 224,000      | -            | -            | 84,000       |        | -    | -             |          | 160,000 | -            | 468,000      |
| Intergovernmental    | 307,000      | -            | -            | 2,971,482    |        | -    | 2,010         |          | -       | -            | 3,280,492    |
| Charges for Services | 15,700       | -            | 5,308,500    | 30,500       |        | -    |               |          | -       | -            | 5,354,700    |
| Miscellaneous        | 162,900      | 32,250       | 290,710      | 259,755      | 1      | ,300 | 833,520       |          | 5,000   | 74,075       | 1,659,510    |
| Transfers In         | 45,000       | 37,145       | 1,728,926    | 2,322,640    |        | -    | 378,350       |          | · -     | 450,000      | 4,962,061    |
| Other Sources        | 526,470      | 675,700      | 6,435,910    | 1,308,915    |        | ,000 | 22,507,473    |          | -       | 4,497,375    | 35,975,843   |
| Internal Charges     | · -          | · -          | · · · · -    | -            |        | _    | · · · -       |          | -       | -            | -            |
| TOTAL RESOURCES      | \$ 5,925,170 | \$ 1,902,722 | \$13,764,046 | \$ 7,667,292 | \$ 27  | ,010 | \$ 24,430,837 | \$       | 165,000 | \$ 6,913,965 | \$60,796,042 |
|                      |              |              |              |              |        |      |               |          |         |              |              |
| Personal Services    | ¢ 2 504 004  | Φ.           |              | QUIREMENT    |        |      | \$ 330.238    | <b>ተ</b> |         | ¢ 220.452    | Ф 0.000 0.40 |
|                      | \$ 3,504,904 | •            | Ψ 1,020,201  | \$ 1,948,167 |        | -    | Ψ 000,=00     | \$       | 405.000 | \$ 320,453   | \$ 8,032,049 |
| Materials & Services | 1,311,535    | -            | 1,446,281    | 2,777,920    | 23     | ,500 |               |          | 165,000 | 1,851,027    | 10,798,698   |
| Capital Outlay       | 211,643      | -            | 5,661,845    | 1,972,381    | _      | -    | 17,824,105    |          | -       | 2,514,440    | 28,184,414   |
| Transfers Out        | 492,812      | -            | 3,455,858    | 480,289      |        | ,310 |               |          | -       | 501,426      | 4,962,061    |
| Contingencies        | 404,276      | 138,930      | 436,928      | 488,535      | 1      | ,200 | 3,018,606     |          | -       | 912,002      | 5,400,477    |
| Debt Service         | -            | 1,731,477    | 829,847      | -            |        | -    | -             |          | -       | 780,617      | 3,341,941    |
| Other Financing Use  | -            | -            | -            | -            |        | -    | -             |          | -       | -            | -            |
| Unappropriated       |              | 32,315       | 5,000        | -            |        | -    | 5,087         |          | -       | 34,000       | 76,402       |
| TOTAL REQUIREMENTS   | \$ 5,925,170 | \$ 1,902,722 | \$13,764,046 | \$ 7,667,292 | \$ 27  | ,010 | \$ 24,430,837 | \$       | 165,000 | \$ 6,913,965 | \$60,796,042 |