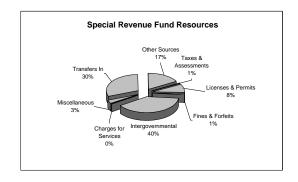

# City of Lebanon Fund Type Summary by Category 2007-2008 Adopted Budget

|                      |    |                     | 200 | )7-2008 A            | dop  | oted Budge                 | et |                         |    |                                |                                                           |                              |
|----------------------|----|---------------------|-----|----------------------|------|----------------------------|----|-------------------------|----|--------------------------------|-----------------------------------------------------------|------------------------------|
| Category             | 2  | 2004-2005<br>Actual |     | 2005-2006<br>Actual  |      | 2006-<br>Adopted<br>Budget |    | 07<br>Revised<br>Budget | ;  | 2007-2008<br>Adopted<br>Budget | Percent<br>Over/(Under)<br>2006-2007<br>Revised<br>Budget | Percent<br>of Fund<br>Budget |
|                      |    |                     |     |                      |      |                            |    |                         |    |                                |                                                           |                              |
| Taxes & Assessments  | \$ | 27,056              | \$  | Special Re<br>22,864 |      | 42,000                     | \$ | 42,000                  | \$ | 50,700                         | 20.71%                                                    | 0.65%                        |
| Licenses & Permits   | Φ  | 644,637             | Φ   | 698,753              | φ    | 928,452                    | Φ  | 928,452                 | Ф  | 639,300                        | (31.14%)                                                  | 8.34%                        |
| Fines & Forfeits     |    | 123,961             |     | 97,538               |      | 107,600                    |    | 107,600                 |    | 84,000                         | (21.93%)                                                  | 1.10%                        |
| Intergovernmental    |    | 1,527,109           |     | 1,162,978            |      | 2,228,351                  |    | 2,228,351               |    | 2,971,482                      | 33.35%                                                    | 38.76%                       |
| Charges for Services |    | 17,111              |     | 17,501               |      | 40,000                     |    | 40,000                  |    | 30,500                         | (23.75%)                                                  | 0.40%                        |
| Miscellaneous        |    | 90,012              |     | 159,860              |      | 246,550                    |    | 246,550                 |    | 259,755                        | 5.36%                                                     | 3.39%                        |
| Transfers In         |    | 2,022,864           |     | 2,055,516            |      | 2,233,364                  |    | 2,233,364               |    | 2,322,640                      | 4.00%                                                     | 30.29%                       |
| Other Sources        |    | 1,349,964           |     | 1,316,609            |      | 1,317,795                  |    | 1,317,795               |    | 1,308,915                      | (0.67%)                                                   | 17.07%                       |
| Total Revenues       | \$ | 5,802,714           | \$  | 5,531,619            | \$   | 7,144,112                  | \$ |                         | \$ |                                | 7.32%                                                     | 100.00%                      |
| Personal Services    | \$ | 1,302,123           | \$  | 1,403,291            | \$   | 1,752,725                  | \$ | 1,752,725               | \$ | 1,948,167                      | 11.15%                                                    | 25.42%                       |
| Materials & Services | *  | 2,533,743           | *   | 1,952,705            | *    | 2,784,930                  | •  | 2,784,930               | •  | 2,777,920                      | (0.25%)                                                   | 36.23%                       |
| Capital Outlay       |    | 313,765             |     | 410,248              |      | 1,233,318                  |    | 1,233,318               |    | 1,972,381                      | 59.92%                                                    | 25.72%                       |
| Transfers Out        |    | 325,498             |     | 394,919              |      | 468,451                    |    | 468,451                 |    | 480,289                        | 2.53%                                                     | 6.26%                        |
| Contingencies        |    | -                   |     | -                    |      | 904,688                    |    | 904,688                 |    | 488,535                        | (46.00%)                                                  | 6.37%                        |
| Debt Service         |    | -                   |     | -                    |      | -                          |    | -                       |    | -                              | 0.00%                                                     | 0.00%                        |
| Unappropriated       |    | -                   |     | -                    |      | -                          |    | -                       |    | -                              | 0.00%                                                     | 0.00%                        |
| Total Expenditures   | \$ | 4,475,129           | \$  | 4,161,163            | \$   | 7,144,112                  | \$ | 7,144,112               | \$ | 7,667,292                      | 7.32%                                                     | 100.00%                      |
|                      |    |                     | S   | Special Ass          | essr | ment Funds                 |    |                         |    |                                |                                                           |                              |
| Taxes & Assessments  | \$ | -                   | \$  | -                    | \$   | 1,710                      | \$ | 1,710                   | \$ | 1,710                          | 0.00%                                                     | 6.33%                        |
| Licenses & Permits   |    | -                   |     | -                    |      | -                          |    | -                       |    | -                              | 0.00%                                                     | 0.00%                        |
| Fines & Forfeits     |    | -                   |     | -                    |      | -                          |    | -                       |    | -                              | 0.00%                                                     | 0.00%                        |
| Intergovernmental    |    | -                   |     | -                    |      | -                          |    | -                       |    | -                              | 0.00%                                                     | 0.00%                        |
| Charges for Services |    | -                   |     | -                    |      |                            |    |                         |    |                                | 0.00%                                                     | 0.00%                        |
| Miscellaneous        |    | 495                 |     | 681                  |      | 1,200                      |    | 1,200                   |    | 1,300                          | 8.33%                                                     | 4.81%                        |
| Transfers In         |    | -                   |     | -                    |      | -                          |    | -                       |    | -                              | 0.00%                                                     | 0.00%                        |
| Other Sources        | Φ. | 117,005             | Φ   | 22,351               | Φ.   | 23,000                     | Φ. | 23,000                  | _  | 24,000                         | 4.35%                                                     | 88.86%                       |
| Total Revenues       | \$ | 117,500             | \$  | 23,032               | \$   | 25,910                     | \$ | 25,910                  | \$ | 27,010                         | 4.25%                                                     | 100.00%                      |
| Personal Services    | \$ | _                   | \$  | -                    | \$   | _                          | \$ | _                       | \$ | _                              | 0.00%                                                     | 0.01%                        |
| Materials & Services | *  | _                   | *   | -                    | *    | 22,400                     | •  | 22,400                  | •  | 23,500                         | 4.91%                                                     | 87.00%                       |
| Capital Outlay       |    | -                   |     | -                    |      | -                          |    | -                       |    | -                              | 0.00%                                                     | 0.00%                        |
| Transfers Out        |    | 2,190               |     | 83                   |      | 2,310                      |    | 2,310                   |    | 2,310                          | 0.00%                                                     | 8.55%                        |
| Contingencies        |    | -                   |     | -                    |      | 1,200                      |    | 1,200                   |    | 1,200                          | 100.00%                                                   | 4.44%                        |
| Debt Service         |    | 92,959              |     | -                    |      | -                          |    | -                       |    | -                              | 0.00%                                                     | 0.00%                        |
| Unappropriated       |    | -                   |     | -                    |      | -                          |    | -                       |    | -                              | 0.00%                                                     | 0.00%                        |
| Total Expenditures   | \$ | 95,149              | \$  | 83                   | \$   | 25,910                     | \$ | 25,910                  | \$ | 27,010                         | 4.25%                                                     | 100.00%                      |
|                      |    |                     |     | 0                    | • .  |                            |    |                         |    |                                |                                                           |                              |
| Taxes & Assessments  | \$ | 390,037             | \$  | 496,663              |      | 558,000                    | \$ | 558,000                 | \$ | 709,484                        | 27.15%                                                    | 2.90%                        |
| Licenses & Permits   | Φ  | 390,037             | Φ   | 430,003              | Φ    | 556,000                    | Φ  | 556,000                 | Φ  | 105,404                        | 0.00%                                                     | 0.00%                        |
| Fines & Forfeits     |    | _                   |     | _                    |      |                            |    | _                       |    | _                              | 0.00%                                                     | 0.00%                        |
| Intergovernmental    |    | 7,486,467           |     | _                    |      | 1,977                      |    | 1,977                   |    | 2,010                          | 1.67%                                                     | 0.01%                        |
| Charges for Services |    | - ,400,407          |     | _                    |      | 1,577                      |    | 1,577                   |    | 2,010                          | 0.00%                                                     | 0.00%                        |
| Miscellaneous        |    | 270,221             |     | 500,051              |      | 283,847                    |    | 283,847                 |    | 833,520                        | 193.65%                                                   | 3.41%                        |
| Transfers In         |    | 292,896             |     | 299,606              |      | 351,232                    |    | 351,232                 |    | 378,350                        | 7.72%                                                     | 1.55%                        |
| Other Sources        |    | 3,396,063           |     | 10,287,817           |      | 9,356,908                  |    | 11,441,908              |    | 22,507,473                     | 96.71%                                                    | 92.13%                       |
| Internal Charges     |    | · · · -             |     | -                    |      | -                          |    | -                       |    | · · · -                        | 0.00%                                                     | 0.00%                        |
| Total Revenues       | \$ | 11,835,684          | \$  | 11,584,137           | \$   | 10,551,964                 | \$ | 12,636,964              | \$ | 24,430,837                     | 93.33%                                                    | 100.00%                      |
| Personal Services    | \$ | 446,822             | Ф.  | 328,322              | 2    | 384,182                    | \$ | 384,182                 | ¢  | 330,238                        | (14.04%)                                                  | 1.35%                        |
| Materials & Services | Ψ  | 324,533             | Ψ   | 330,113              | Ψ    | 892,670                    | Ψ  | 892,670                 | Ψ  | 3,223,435                      | 261.10%                                                   | 13.19%                       |
| Capital Outlay       |    | 681,913             |     | 1,134,772            |      | 7,205,359                  |    | 9,290,359               |    | 17,824,105                     | 91.86%                                                    | 72.96%                       |
| Transfers Out        |    | 99,203              |     | 25,599               |      | 32,873                     |    | 32,873                  |    | 29,366                         | (10.67%)                                                  | 0.12%                        |
| Contingencies        |    |                     |     | _5,555               |      | 1,983,353                  |    | 1,983,353               |    | 3,018,606                      | 52.20%                                                    | 12.36%                       |
| Debt Service         |    | -                   |     | -                    |      | -                          |    | ,                       |    | ,                              | 0.00%                                                     | 0.00%                        |
| Unappropriated       | _  |                     |     |                      |      | 53,527                     |    | 53,527                  | _  | 5,087                          | (90.50%)                                                  | 0.02%                        |
| Total Expenditures   | \$ | 1,552,471           | \$  | 1,818,806            | \$   | 10,551,964                 | \$ | 12,636,964              | \$ | 24,430,837                     | 93.33%                                                    | 100.00%                      |