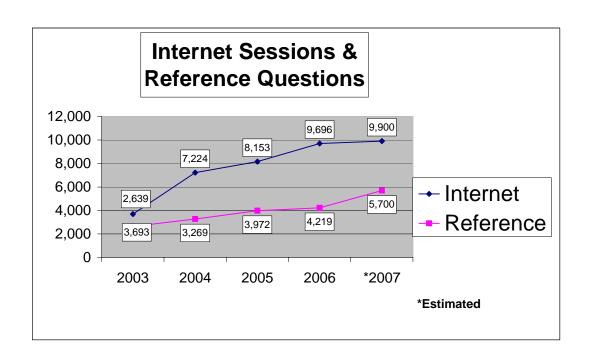

ly basis, and Spring Break programming and Summer Reading programming for children toddler through grade 4. The library has a Middle School Book Club which meets once a week during January, February and March for 6<sup>th</sup>, 7<sup>th</sup>, and 8<sup>th</sup> graders.

The Library was open to the public 6 days of the week for 40 hours per week. The library staff will answer over 4,500 reference questions and facilitate over 9,000 sessions for word processing and Internet. Patrons will borrow approximately 99,000 items, and make approximately 68,000 visits to the Library this year.

## **Important Highlights:**

• This budget reflects the addition of a part-time position to allow for an increase in hours of service to the public from 40 to 46 hours per week.

## **Library Services**







### City of Lebanon, OR **Adopted Budget Report FY 2007-08** 2007 2008 2008 2008 2005 Actual 2006 Actual Budget Account Description Proposed Approved Adopted 165 LIBRARY **E**1 **Exp.-Personal Services** 151,713 143,791 159,277 100-165-50001 Salaries 177,149 177,149 177,149 100-165-50003 61,885 61,051 64,589 Fringe Benefits 66,676 66,676 68,301 0 0 100-165-50250 Part Time 0 0 730 100-165-50600 Overtime 657 657 657 0 100-165-59000 Group Term Life 0 0 0 213,598 204,842 224,596 **Exp.-Personal Services Totals:** 244,482 244,482 246,107 **E2** Exp.-Materials & Services 677 300 100-165-61010 Advertising 700 700 700 100-165-61119 2,900 1,722 2.470 2.800 Communication 2.900 2.900 9,908 10,459 13,000 100-165-61124 Computer Expense 13,000 13,000 13,000 51 0 100-165-61130 Contract Services 0 Dep