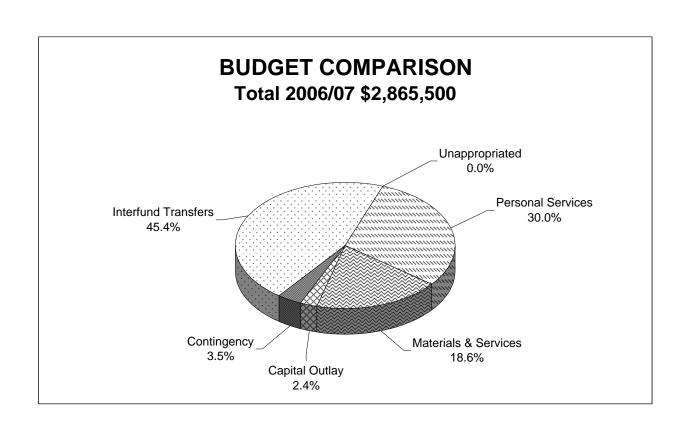

# Percentage Change in the 2007-2008 Adopted Budget from the 2006-2007 Revised Budget