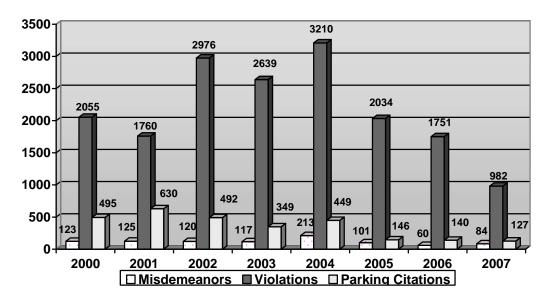

### **OVERVIEW**

The City of Lebanon's total Budget is \$53,882,077 and, when combined with the three Urban Renewal Districts, the budgets total \$60,796,042. The City and URD's budget over all has increased \$12,053,086 from last year (25%). This increase is due to approximately \$16.5 million being budgeted for the new Police/Courts/IS and Library facilities. While we likely will not spend that full amount during the coming fiscal year, we have thought it prudent to make available nearly all the net proceeds from the General Obligation Bond approved by the votes last November. A truer "apples to apples" comparison between total City budgets of FY 06/07 to FY 07/08 would show a total City budget decrease of \$4,446,914 (9.12%). The three Urban Renewal Budgets represent all of this decrease, primarily as a result of completing URD projects and the closing out of the Lebanon URD. (A more detailed explanation is included below.) Adopted authorized FTE's increased 4.45 for a total of 108.18 FTE. This is due to two new police officer positions created in the Police Department as a result of City Council's goal to decrease the index crime rate. A position in the Library, and a position shared by Administration and Human Resources are also being added. In addition, the total cost of Personal Services for 07/08 has increased only \$455,579 (6.01%) due to increases in health insurance premiums, PERS and contractually obligated COLA adjustments for some City employees, as well as the new hires noted above.