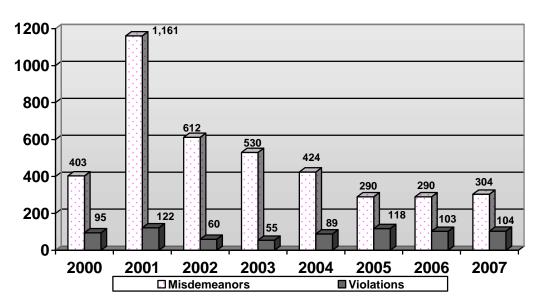

criminal charges as violations rather then misdemeanors. When cited as a violation, the City does not have to provide indigent defense. This will continue to save costs in the areas of: indigent defense costs, witness and jury fees.

The Court staff completed a conversion of their court software from New World to Caselle during FY06-07. The Caselle software will run on a server that is less costly to maintain, and annual software license fees are over six times less then with New World.

### **Important Highlights:**

 Increase in Municipal Court Judge contract approved by Council in October, 2005 of \$1089 annually. The contract is effective until November 1, 2007.

## **Municipal Court**



## **Criminal Cases Filed**

## **CASES** (per fiscal year)



## **CHARGES** (per fiscal year)



## **Traffic Cases Filed**



## **CASES** (per fiscal year)

## **CHARGES** (per fiscal year)



### City of Lebanon, OR **Adopted Budget Report FY 2007-08** 2007 2008 2008 2008 2005 Actual 2006 Actual Budget Account Description Proposed Approved Adopted 170 MUNICIPAL COURT **E**1 **Exp.-Personal Services** 100-170-50001 69,585 71,444 73,677 Salaries 76,196 76,196 76,196 100-170-50003 39,013 42,560 43,458 Fringe Benefits 42,973 42,973 44,598 0 0 100-170-50250 Part Time 0 0 0 730 100-170-50600 Overtime 697 697 697 0 100-170-59000 Group Term Life 0 0 0 108,598 114,004 117,865 **Exp.-Personal Services Totals:** 119,866 119,866 121,491 **E2** Exp.-Materials & Services 100-170-61010 0 Advertising 0 0 67,735 100-170-61014 66,408 66,408 City Attorney 67,735 67.735 67.735 7,040 11,750 11,100 10