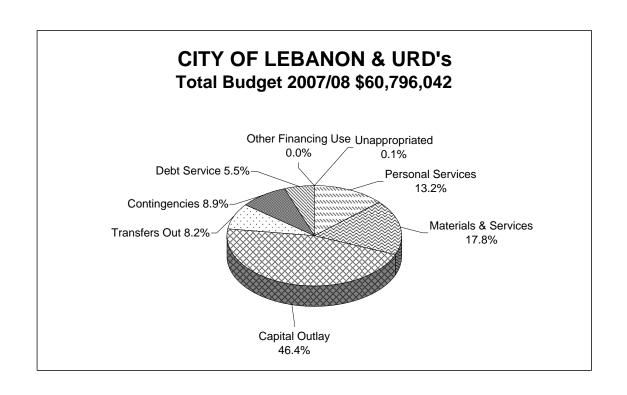

### **OVERVIEW**

The City of Lebanon's total Budget is \$53,882,077 and, when combined with the three Urban Renewal Districts, the budgets total \$60,796,042. The City and URD's budget over all has increased \$12,053,086 from last year (25%). This increase is due to approximately \$16.5 million being budgeted for the new Police/Courts/IS and Library facilities. While we likely will not spend that full amount during the coming fiscal year, we have thought it prudent to make available nearly all the net proceeds from the General Obligation Bond approved by the votes last November. A truer "apples to apples" comparison between total City budgets of FY 06/07 to FY 07/08 would show a total City budget decrease of \$4,446,914 (9.12%). The three Urban Renewal Budgets represent all of this decrease, primarily as a result of completing URD projects and the closing out of the Lebanon URD. (A more detailed explanation is included below.) Adopted authorized FTE's increased 4.45 for a total of 108.18 FTE. This is due to two new police officer positions created in the Police Department as a result of City Council's goal to decrease the index crime rate. A position in the Library, and a position shared by Administration and Human Resources are also being added. In addition, the total cost of Personal Services for 07/08 has increased only \$455,579 (6.01%) due to increases in health insurance premiums, PERS and contractually obligated COLA adjustments for some City employees, as well as the new hires noted above.

## **FUND TYPE SUMMARY AS ADOPTED**

for the 2007-2008 fiscal year

|                        |                   |                   |                    |                    |                   | Percent                  |                    |
|------------------------|-------------------|-------------------|--------------------|--------------------|-------------------|--------------------------|--------------------|
|                        | 200               | 6-2007            |                    | 2007-2008 Budge    | ıt                | Over(Under)<br>2006-2007 | Percent            |
| Fund Type              | Adopted<br>Budget | Revised<br>Budget | Proposed<br>Budget | Approved<br>Budget | Adopted<br>Budget | Revised<br>Budget        | of Total<br>Budget |
| General                | \$ 5,510,305      | \$ 5,510,305      | \$ 5,900,170       | \$ 5,900,170       | \$ 5,925,170      | 7.53%                    | 9.76%              |
| Debt Service           | 1,274,058         | 1,274,058         | 1,431,678          | 1,890,178          | 1,902,722         | 49.34%                   | 3.13%              |
| Enterprise             | 9,789,354         | 9,789,354         | 13,754,046         | 13,754,046         | 13,764,046        | 40.60%                   | 22.64%             |
| Special Revenue        | 7,144,112         | 7,144,112         | 7,650,634          | 7,650,634          | 7,667,292         | 7.32%                    | 12.61%             |
| Special Assessment     | 25,910            | 25,910            | 27,010             | 27,010             | 27,010            | 4.25%                    | 0.04%              |
| Capital Project        | 10,551,964        | 12,636,964        | 24,071,837         | 24,071,837         | 24,430,837        | 93.33%                   | 40.18%             |
| Trust                  | 165,000           | 165,000           | 165,000            | 165,000            | 165,000           | 0.00%                    | 0.27%              |
| Urban Renewal          | 12,197,253        | 12,197,253        | 6,959,965          | 6,959,965          | 6,913,965         | (43.32%)                 | 11.37%             |
| Totals, All Fund Types | \$ 46,657,956     | \$ 48,742,956     | \$ 59,960,340      | \$ 60,418,840      | \$ 60,796,042     | 23.01%                   | 100.00%            |