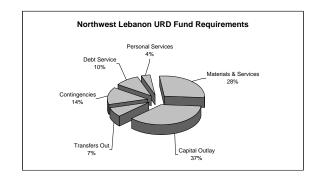

s | -               |
| Miscellaneous        | 70,075          |
| Transfers In         | 450,000         |
| Other Sources        | 4,253,470       |
| Internal Charges     | -               |
| Total Resources      | \$<br>6,538,060 |

| REQUIREMENTS         |                 |
|----------------------|-----------------|
| Personal Services    | \$<br>233,496   |
| Materials & Services | 1,828,330       |
| Capital Outlay       | 2,401,345       |
| Transfers Out        | 484,613         |
| Contingencies        | 903,659         |
| Debt Service         | 652,617         |
| Unappropriated       | 34,000          |
|                      |                 |
|                      |                 |
|                      | \$<br>6,538,060 |
|                      |                 |





### **Adopted Requirements by Department and Type**

|                                |                      |                         |    |                   |    | . , ,                  |    | ,                  |    |                 |    |          |    |                   |                              |
|--------------------------------|----------------------|-------------------------|----|-------------------|----|------------------------|----|--------------------|----|-----------------|----|----------|----|-------------------|------------------------------|
| Dept-Activity                  | Personal<br>Services | Materials<br>& Services |    | Capital<br>Outlav |    | Interfund<br>Transfers | C  | ontingency<br>Fund |    | Debt<br>Service |    | Jnapprop |    | Adopted<br>Budge