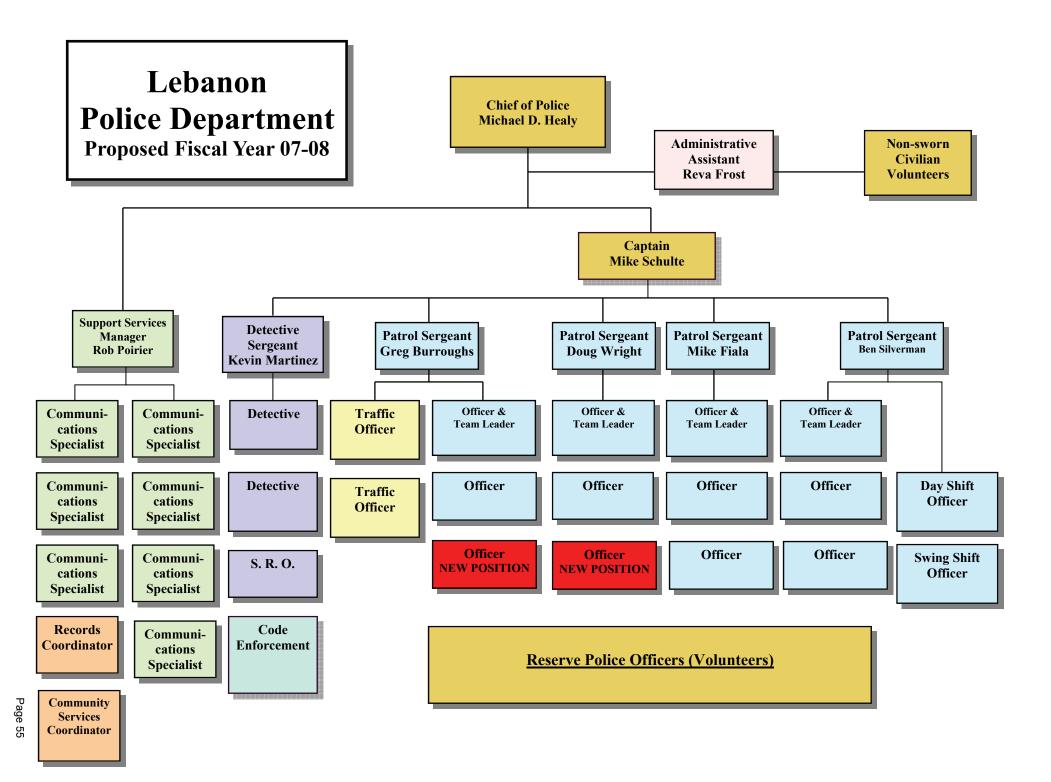

### **OVERVIEW**

The City of Lebanon's total Budget is \$53,882,077 and, when combined with the three Urban Renewal Districts, the budgets total \$60,796,042. The City and URD's budget over all has increased \$12,053,086 from last year (25%). This increase is due to approximately \$16.5 million being budgeted for the new Police/Courts/IS and Library facilities. While we likely will not spend that full amount during the coming fiscal year, we have thought it prudent to make available nearly all the net proceeds from the General Obligation Bond approved by the votes last November. A truer "apples to apples" comparison between total City budgets of FY 06/07 to FY 07/08 would show a total City budget decrease of \$4,446,914 (9.12%). The three Urban Renewal Budgets represent all of this decrease, primarily as a result of completing URD projects and the closing out of the Lebanon URD. (A more detailed explanation is included below.) Adopted authorized FTE's increased 4.45 for a total of 108.18 FTE. This is due to two new police officer positions created in the Police Department as a result of City Council's goal to decrease the index crime rate. A position in the Library, and a position shared by Administration and Human Resources are also being added. In addition, the total cost of Personal Services for 07/08 has increased only \$455,579 (6.01%) due to increases in health insurance premiums, PERS and contractually obligated COLA adjustments for some City employees, as well as the new hires noted above.