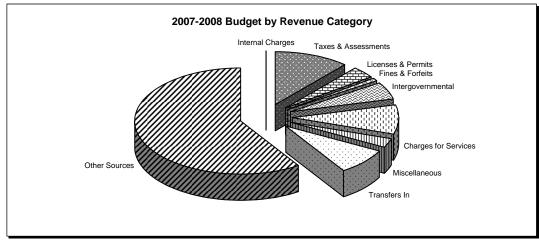

## **FUND TYPE SUMMARY AS ADOPTED**

for the 2007-2008 fiscal year

|                        |                   |                   |                    |                    |                   | Percent                  |                    |
|------------------------|-------------------|-------------------|--------------------|--------------------|-------------------|--------------------------|--------------------|
|                        | 200               | 6-2007            |                    | 2007-2008 Budge    | ıt                | Over(Under)<br>2006-2007 | Percent            |
| Fund Type              | Adopted<br>Budget | Revised<br>Budget | Proposed<br>Budget | Approved<br>Budget | Adopted<br>Budget | Revised<br>Budget        | of Total<br>Budget |
| General                | \$ 5,510,305      | \$ 5,510,305      | \$ 5,900,170       | \$ 5,900,170       | \$ 5,925,170      | 7.53%                    | 9.76%              |
| Debt Service           | 1,274,058         | 1,274,058         | 1,431,678          | 1,890,178          | 1,902,722         | 49.34%                   | 3.13%              |
| Enterprise             | 9,789,354         | 9,789,354         | 13,754,046         | 13,754,046         | 13,764,046        | 40.60%                   | 22.64%             |
| Special Revenue        | 7,144,112         | 7,144,112         | 7,650,634          | 7,650,634          | 7,667,292         | 7.32%                    | 12.61%             |
| Special Assessment     | 25,910            | 25,910            | 27,010             | 27,010             | 27,010            | 4.25%                    | 0.04%              |
| Capital Project        | 10,551,964        | 12,636,964        | 24,071,837         | 24,071,837         | 24,430,837        | 93.33%                   | 40.18%             |
| Trust                  | 165,000           | 165,000           | 165,000            | 165,000            | 165,000           | 0.00%                    | 0.27%              |
| Urban Renewal          | 12,197,253        | 12,197,253        | 6,959,965          | 6,959,965          | 6,913,965         | (43.32%)                 | 11.37%             |
| Totals, All Fund Types | \$ 46,657,956     | \$ 48,742,956     | \$ 59,960,340      | \$ 60,418,840      | \$ 60,796,042     | 23.01%                   | 100.00%            |

# **CITY OF LEBANON** BUDGET SUMMARY BY FUND TYPE, RESOURCES AND REQUIREMENTS Adopted for the Fiscal Year 2007-2008

|                      |              | Debt         |              |              |        |      | Capital       |          |         |              |              |
|----------------------|--------------|--------------|--------------|--------------|--------|------|---------------|----------|---------|--------------|--------------|
|                      | General      | Service      | Enterprise   | Revenue      | Assess | ment | Projects      |          | Trust   | Renewal      | Totals       |
|                      |              |              | 1            | RESOURCES    |        |      |               |          |         |              |              |
| Taxes & Assessments  | \$ 3,125,500 | \$ 1,157,627 | \$ -         | \$ 50,700    | \$ 1   | ,710 | \$ 709,484    | \$       | -       | \$ 1,892,515 | \$ 6,937,536 |
| Licenses & Permits   | 1,518,600    | -            | -            | 639,300      |        | -    | -             |          | -       | -            | 2,157,900    |
| Fines & Forfeits     | 224,000      | -            | -            | 84,000       |        | -    | -             |          | 160,000 | -            | 468,000      |
| Intergovernmental    | 307,000      | -            | -            | 2,971,482    |        | -    | 2,010         |          | -       | -            | 3,280,492    |
| Charges for Services | 15,700       | -            | 5,308,500    | 30,500       |        | -    |               |          | -       | -            | 5,354,700    |
| Miscellaneous        | 162,900      | 32,250       | 290,710      | 259,755      | 1      | ,300 | 833,520       |          | 5,000   | 74,075       | 1,659,510    |
| Transfers In         | 45,000       | 37,145       | 1,728,926    | 2,322,640    |        | -    | 378,350       |          | · -     | 450,000      | 4,962,061    |
| Other Sources        | 526,470      | 675,700      | 6,435,910    | 1,308,915    |        | ,000 | 22,507,473    |          | -       | 4,497,375    | 35,975,843   |
| Internal Charges     | · -          | · -          | · · · · -    | -            |        | _    | · · · -       |          | -       | -            | -            |
| TOTAL RESOURCES      | \$ 5,925,170 | \$ 1,902,722 | \$13,764,046 | \$ 7,667,292 | \$ 27  | ,010 | \$ 24,430,837 | \$       | 165,000 | \$ 6,913,965 | \$60,796,042 |
|                      |              |              |              |              |        |      |               |          |         |              |              |
| Personal Services    | ¢ 2 504 004  | Φ.           |              | QUIREMENT    |        |      | \$ 330.238    | <b>ተ</b> |         | ¢ 220.452    | Ф 0.000 0.40 |
|                      | \$ 3,504,904 | •            | Ψ 1,020,201  | \$ 1,948,167 |        | -    | Ψ 000,=00     | \$       | 405.000 | \$ 320,453   | \$ 8,032,049 |
| Materials & Services | 1,311,535    | -            | 1,446,281    | 2,777,920    | 23     | ,500 |               |          | 165,000 | 1,851,027    | 10,798,698   |
| Capital Outlay       | 211,643      | -            | 5,661,845    | 1,972,381    | _      | -    | 17,824,105    |          | -       | 2,514,440    | 28,184,414   |
| Transfers Out        | 492,812      | -            | 3,455,858    | 480,289      |        | ,310 |               |          | -       | 501,426      | 4,962,061    |
| Contingencies        | 404,276      | 138,930      | 436,928      | 488,535      | 1      | ,200 | 3,018,606     |          | -       | 912,002      | 5,400,477    |
| Debt Service         | -            | 1,731,477    | 829,847      | -            |        | -    | -             |          | -       | 780,617      | 3,341,941    |
| Other Financing Use  | -            | -            | -            | -            |        | -    | -             |          | -       | -            | -            |
| Unappropriated       |              | 32,315       | 5,000        | -            |        | -    | 5,087         |          | -       | 34,000       | 76,402       |
| TOTAL REQUIREMENTS   | \$ 5,925,170 | \$ 1,902,722 | \$13,764,046 | \$ 7,667,292 | \$ 27  | ,010 | \$ 24,430,837 | \$       | 165,000 | \$ 6,913,965 | \$60,796,042 |