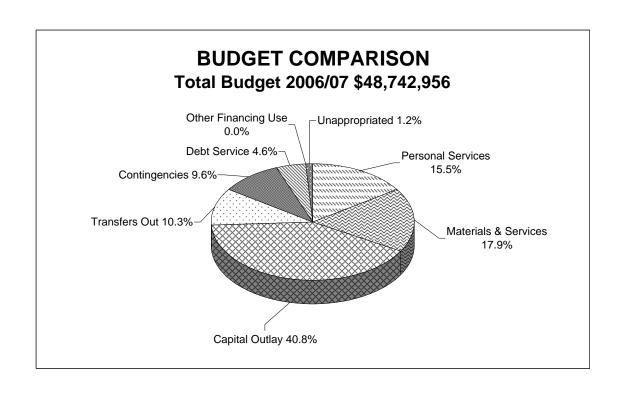

### **OVERVIEW**

The City of Lebanon's total Budget is \$53,882,077 and, when combined with the three Urban Renewal Districts, the budgets total \$60,796,042. The City and URD's budget over all has increased \$12,053,086 from last year (25%). This increase is due to approximately \$16.5 million being budgeted for the new Police/Courts/IS and Library facilities. While we likely will not spend that full amount during the coming fiscal year, we have thought it prudent to make available nearly all the net proceeds from the General Obligation Bond approved by the votes last November. A truer "apples to apples" comparison between total City budgets of FY 06/07 to FY 07/08 would show a total City budget decrease of \$4,446,914 (9.12%). The three Urban Renewal Budgets represent all of this decrease, primarily as a result of completing URD projects and the closing out of the Lebanon URD. (A more detailed explanation is included below.) Adopted authorized FTE's increased 4.45 for a total of 108.18 FTE. This is due to two new police officer positions created in the Police Department as a result of City Council's goal to decrease the index crime rate. A position in the Library, and a position shared by Administration and Human Resources are also being added. In addition, the total cost of Personal Services for 07/08 has increased only \$455,579 (6.01%) due to increases in health insurance premiums, PERS and contractually obligated COLA adjustments for some City employees, as well as the new hires noted above.

## **FUND TYPE SUMMARY AS ADOPTED**

for the 2007-2008 fiscal year

|                        |                   |                   |                    |                    |                   | Percent                  |                    |
|------------------------|-------------------|-------------------|--------------------|--------------------|-------------------|--------------------------|--------------------|
|                        | 200               | 6-2007            |                    | 2007-2008 Budge    | ıt                | Over(Under)<br>2006-2007 | Percent            |
| Fund Type              | Adopted<br>Budget | Revised<br>Budget | Proposed<br>Budget | Approved<br>Budget | Adopted<br>Budget | Revised<br>Budget        | of Total<br>Budget |
| General                | \$ 5,510,305      | \$ 5,510,305      | \$ 5,900,170       | \$ 5,900,170       | \$ 5,925,170      | 7.53%                    | 9.76%              |
| Debt Service           | 1,274,058         | 1,274,058         | 1,431,678          | 1,890,178          | 1,902,722         | 49.34%                   | 3.13%              |
| Enterprise             | 9,789,354         | 9,789,354         | 13,754,046         | 13,754,046         | 13,764,046        | 40.60%                   | 22.64%             |
| Special Revenue        | 7,144,112         | 7,144,112         | 7,650,634          | 7,650,634          | 7,667,292         | 7.32%                    | 12.61%             |
| Special Assessment     | 25,910            | 25,910            | 27,010             | 27,010             | 27,010            | 4.25%                    | 0.04%              |
| Capital Project        | 10,551,964        | 12,636,964        | 24,071,837         | 24,071,837         | 24,430,837        | 93.33%                   | 40.18%             |
| Trust                  | 165,000           | 165,000           | 165,000            | 165,000            | 165,000           | 0.00%                    | 0.27%              |
| Urban Renewal          | 12,197,253        | 12,197,253        | 6,959,965          | 6,959,965          | 6,913,965         | (43.32%)                 | 11.37%             |
| Totals, All Fund Types | \$ 46,657,956     | \$ 48,742,956     | \$ 59,960,340      | \$ 60,418,840      | \$ 60,796,042     | 23.01%                   | 100.00%            |