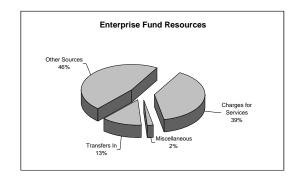

# City of Lebanon Fund Type Summary by Category 2007-2008 Adopted Budget

|                                        |           |                      | 200 | )7-2008 A            | dop       | oted Budge           | et   |                        |    |                      |                                                 |                    |
|----------------------------------------|-----------|----------------------|-----|----------------------|-----------|----------------------|------|------------------------|----|----------------------|-------------------------------------------------|--------------------|
|                                        | 2         | 2004-2005            | 2   | 2005-2006            |           | 2006-<br>Adopted     | -200 | 7<br>Revised           |    | 2007-2008<br>Adopted | Percent<br>Over/(Under)<br>2006-2007<br>Revised | Percent<br>of Fund |
| Category                               | _         | Actual               |     | Actual               |           | Budget               |      | Budget                 |    | Budget               | Budget                                          | Budget             |
|                                        |           |                      |     |                      |           | <u> </u>             |      |                        |    |                      | <b>.</b>                                        |                    |
|                                        |           |                      |     | Gene                 |           |                      |      |                        |    |                      |                                                 |                    |
| Taxes & Assessments                    | \$        | 2,538,794            | \$  | 2,665,275            | \$        | 2,840,750            | \$   | 2,840,750              | \$ | 3,125,500            | 10.02%                                          | 52.75%             |
| Licenses & Permits Fines & Forfeits    |           | 1,271,949<br>226,795 |     | 1,378,439            |           | 1,418,100<br>222,500 |      | 1,418,100<br>222,500   |    | 1,518,600<br>224,000 | 7.09%<br>0.67%                                  | 25.63%<br>3.78%    |
| Intergovernmental                      |           | 332,002              |     | 234,116<br>283,645   |           | 289,000              |      | 289,000                |    | 307,000              | 6.23%                                           | 5.18%              |
| Charges for Services                   |           | 38,798               |     | 28,077               |           | 30,700               |      | 30,700                 |    | 15,700               | (48.86%)                                        | 0.26%              |
| Miscellaneous                          |           | 142,994              |     | 178,714              |           | 146,400              |      | 146,400                |    | 162,900              | 11.27%                                          | 2.75%              |
| Transfers In                           |           | 2,000                |     | 2,216                |           | 4,000                |      | 4,000                  |    | 45,000               | 1025.00%                                        | 0.76%              |
| Other Sources                          |           | 96,377               |     | 427,063              |           | 558,855              |      | 558,855                |    | 526,470              | (5.79%)                                         | 8.89%              |
| Total Revenues                         | \$        | 4,649,709            | \$  | 5,197,545            | \$        | 5,510,305            | \$   | 5,510,305              | \$ | 5,925,170            | 7.53%                                           | 100.00%            |
| D 10 :                                 | •         | 0.040.700            | •   | 0.004.007            | •         | 0.005.400            | •    | 0.005.400              |    |                      | 0.000/                                          | 50.400/            |
| Personal Services Materials & Services | \$        | 2,819,768<br>994,127 | \$  | 3,031,337            | \$        | 3,285,430            | \$   | 3,285,430              | \$ | 3,504,904            | 6.68%<br>2.98%                                  | 59.16%<br>22.13%   |
| Capital Outlay                         |           | 57,663               |     | 1,021,150<br>462,036 |           | 1,246,530<br>323,111 |      | 1,273,530<br>296,111   |    | 1,311,535<br>211,643 | (28.53%)                                        | 3.57%              |
| Transfers Out                          |           | 381,324              |     | 299,573              |           | 351,943              |      | 351,943                |    | 492,812              | 40.03%                                          | 8.32%              |
| Contingencies                          |           | -                    |     |                      |           | 303,291              |      | 303,291                |    | 404,276              | 33.30%                                          | 6.82%              |
| Debt Service                           |           | -                    |     | -                    |           | -                    |      | -                      |    | -                    | 0.00%                                           | 0.00%              |
| Unappropriated                         |           | -                    |     | -                    |           | -                    |      | -                      |    | -                    | 0.00%                                           | 0.00%              |
| Total Expenditures                     | \$        | 4,252,882            | \$  | 4,814,096            | \$        | 5,510,305            | \$   | 5,510,305              | \$ | 5,925,170            | 7.53%                                           | 100.00%            |
|                                        |           |                      |     |                      |           |                      |      |                        |    |                      |                                                 |                    |
| T 0. A                                 | Φ.        | 105 100              | Φ.  | Debt Ser             |           |                      | •    | 450.004                | _  | 4 457 007            | 450.000/                                        | 00.050/            |
| Taxes & Assessments Licenses & Permits | \$        | 465,166              | \$  | 473,312              | \$        | 452,064              | \$   | 452,064                | \$ | 1,157,627            | 156.08%<br>0.00%                                | 60.85%<br>0.00%    |
| Fines & Forfeits                       |           | -                    |     |                      |           | -                    |      |                        |    | -                    | 0.00%                                           | 0.00%              |
| Intergovernmental                      |           | _                    |     | _                    |           | -                    |      | _                      |    | -                    | 0.00%                                           | 0.00%              |
| Charges for Services                   |           | -                    |     | -                    |           | -                    |      | -                      |    | -                    | 0.00%                                           | 0.00%              |
| Miscellaneous                          |           | 14,335               |     | 22,236               |           | 12,000               |      | 12,000                 |    | 32,250               | 168.75%                                         | 1.69%              |
| Transfers In                           |           | 24,188               |     | 26,063               |           | 43,228               |      | 43,228                 |    | 37,145               | (14.07%)                                        | 1.95%              |
| Other Sources                          |           | 610,083              |     | 744,216              |           | 766,766              |      | 766,766                |    | 675,700              | (11.88%)                                        | 35.51%             |
| Internal Charges                       | _         | 225,031              | Φ.  | 113,818              | •         | -                    | •    | 4 074 050              |    | 4 000 700            | 0.00%                                           | 0.00%              |
| Total Revenues                         | <u>\$</u> | 1,338,803            | \$  | 1,379,645            | \$        | 1,274,058            | \$   | 1,274,058              | \$ | 1,902,722            | 49.34%                                          | 100.00%            |
| Personal Services                      | \$        | _                    | \$  | _                    | \$        | _                    | \$   | _                      | \$ | _                    | 0.00%                                           | 0.00%              |
| Materials & Services                   | Ψ         | -                    | Ψ   |                      | Ψ         | _                    | Ψ    |                        | φ  | _                    | 0.00%                                           | 0.00%              |
| Capital Outlay                         |           | _                    |     | -                    |           | -                    |      | -                      |    | -                    | 0.00%                                           | 0.00%              |
| Transfers Out                          |           | -                    |     | -                    |           | -                    |      | -                      |    | -                    | 0.00%                                           | 0.00%              |
| Contingencies                          |           | -                    |     | -                    |           | 207,353              |      | 207,353                |    | 138,930              | (33.00%)                                        | 7.30%              |
| Debt Service                           |           | 594,588              |     | 602,735              |           | 614,850              |      | 614,850                |    | 1,731,477            | 181.61%                                         | 91.00%             |
| Other Financing Use                    |           | -                    |     | -                    |           | -                    |      | -                      |    |                      | 0.00%                                           | 0.00%              |
| Unappropriated                         | \$        | 594,588              | \$  | 602,735              | \$        | 451,855<br>1,274,058 | \$   | 451,855<br>1,274,058   | \$ | 32,315<br>1,902,722  | (92.85%)<br>49.34%                              | 1.70%              |
| Total Expenditures                     | <u> </u>  | 394,366              | φ   | 002,733              | φ         | 1,274,036            | φ    | 1,274,036              | φ  | 1,902,722            | 49.34%                                          | 100.00%            |
|                                        |           |                      |     |                      |           | Francis              |      |                        |    |                      |                                                 |                    |
| Taxes & Assessments                    | \$        | 4                    | \$  | Enterpr<br>9         | ise<br>\$ | Funds<br>-           | \$   |                        | \$ |                      | 0.00%                                           | 0.00%              |
| Licenses & Permits                     | ф         | -                    | Ψ   | -                    | φ         | -                    | Ψ    | -                      | φ  | -                    | 0.00%                                           | 0.00%              |
| Fines & Forfeits                       |           | -                    |     | -                    |           | -                    |      | -                      |    | -                    | 0.00%                                           | 0.00%              |
| Intergovernmental                      |           | -                    |     | -                    |           | -                    |      | -                      |    | -                    | 0.00%                                           | 0.00%              |
| Charges for Services                   |           | 4,570,732            |     | 4,660,053            |           | 4,970,000            |      | 4,970,000              |    | 5,308,500            | 6.81%                                           | 38.57%             |
| Miscellaneous                          |           | 298,614              |     | 936,115              |           | 245,255              |      | 245,255                |    | 290,710              | 18.53%                                          | 2.11%              |
| Transfers In                           |           | 1,176,507            |     | 1,251,221            |           | 1,407,099            |      | 1,407,099              |    | 1,728,926            | 22.87%                                          | 12.56%             |
| Other Sources Total Revenues           | •         | 3,136,078            | Ф   | 3,295,182            | ¢         | 3,167,000            | ¢.   | 3,167,000<br>9,789,354 | ¢  | 6,435,910            | 103.22%                                         | 46.76%             |
|                                        | <u>\$</u> | 9,181,935            | Ф   | 10,142,580           | \$        | 9,789,354            | \$   |                        |    | 13,764,046           | 40.60%                                          | 100.00%            |
| Personal Services                      | \$        | 1,486,131            | \$  |                      | \$        | 1,772,352            | \$   | 1,772,352              | \$ | 1,928,287            | 8.80%                                           | 14.00%             |
| Materials & Services                   |           | 968,740              |     | 1,343,557            |           | 1,406,436            |      | 1,406,436              |    | 1,446,281            | 2.83%                                           | 10.51%             |
| Capital Outlay                         |           | 46,567               |     | 89,337               |           | 2,440,205            |      | 2,440,205              |    | 5,661,845            | 132.02%                                         | 41.14%             |
| Transfers Out Contingencies            |           | 2,686,263            |     | 2,805,657            |           | 3,112,202<br>347,694 |      | 3,112,202<br>347,694   |    | 3,455,858<br>436,928 | 11.04%<br>25.66%                                | 25.11%<br>3.17%    |
| Debt Service                           |           | 685,579              |     | 680,730              |           | 705,465              |      | 705,465                |    | 430,926<br>829,847   | 17.63%                                          | 6.03%              |
| Unappropriated                         |           | -                    |     | -                    |           | 5,000                |      | 5,000                  |    | 5,000                | 0.00%                                           | 0.03%              |
| Total Expenditures                     | \$        | 5,873,280            | \$  | 6,535,545            | \$        | 9,789,354            | \$   | 9,789,354              | \$ | 13,764,046           | 40.60%                                          | 100.00%            |