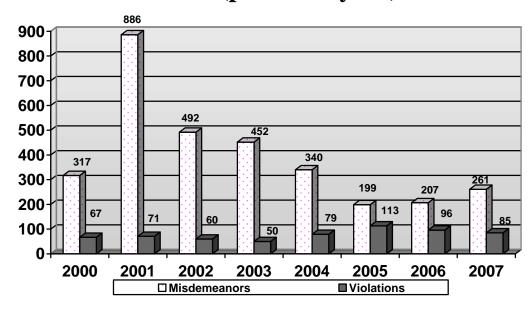

r proposes to continue to cite minor criminal charges as violations rather then misdemeanors. When cited as a violation, the City does not have to provide indigent defense. This will continue to save costs in the areas of: indigent defense costs, witness and jury fees.

The Court staff completed a conversion of their court software from New World to Caselle during FY06-07. The Caselle software will run on a server that is less costly to maintain, and annual software license fees are over six times less then with New World.

### **Important Highlights:**

 Increase in Municipal Court Judge contract approved by Council in October, 2005 of \$1089 annually. The contract is effective until November 1, 2007.

## **Municipal Court**



## **Criminal Cases Filed**

## **CASES** (per fiscal year)



## **CHARGES** (per fiscal year)



## **Traffic Cases Filed**



## **CASES** (per fiscal year)

## **CHARGES** (per fiscal year)



### City of Lebanon, OR **Adopted Budget Report FY 2007-08** 2007 2008 2008 2008 2005 Actual 2006 Actual Budget Account Description Proposed Approved Adopted 170 MUNICIPAL COURT **E**1 **Exp.-Personal Services** 100-170-50001 69,585 71,444 73,677 Salaries 76,196 76,196 76,196 100-170-50003 39,013 42,560 43,458 Fringe Benefits 42,973 42,973 44,598 0 0 100-170-50250 Part Time 0 0 0 730 100-170-50600 Overtime 697 697 697 0 100-170-59000 Group Term Life 0 0 0 108,598 114,004 117,865 **Exp.-Personal Services Totals:** 119,866 119,866 121,491 **E2** Exp.-Materials & Services 100-170-61010 0 Advertising 0 0 67,735 100-170-61014 66,408 66,408 City Attorney 67,735