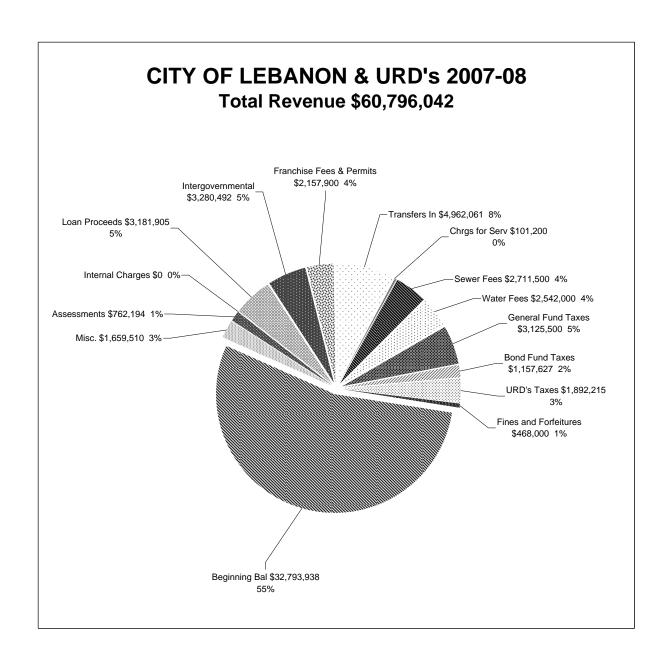

General Fund revenues, both this year and projections for next year, reflect a strong expansion of our tax base as both construction and business expansions have been robust. We anticipate a 6.8% increase in property tax revenues for 07/08. This budget also continues to increase our contingency levels with the goal of reaching 10% of the fund total (\$590,000 vs. \$404,000 as adopted).

Oregon budget law requires that transfers of funds be appropriated, hence effectively "double-budgeted," thereby inflating the budget by the amount of the transfers. For 2007/08, total fiscal transfers inflate the budget by \$4,962,161. We have, once again, provided a separate summary of interfund transfers. This will, hopefully, allow the Budget Committee a comprehensive view of fund transfers as well as assurance that they are balanced.

# **CITY OF LEBANON** BUDGET SUMMARY BY FUND TYPE, RESOURCES AND REQUIREMENTS Adopted for the Fiscal Year 2007-2008

|                      |              | Debt         |              |              |        |      | Capital       |          |         |              |              |
|----------------------|--------------|--------------|--------------|--------------|--------|------|---------------|----------|---------|--------------|--------------|
|                      | General      | Service      | Enterprise   | Revenue      | Assess | ment | Projects      |          | Trust   | Renewal      | Totals       |
|                      |              |              | 1            | RESOURCES    |        |      |               |          |         |              |              |
| Taxes & Assessments  | \$ 3,125,500 | \$ 1,157,627 | \$ -         | \$ 50,700    | \$ 1   | ,710 | \$ 709,484    | \$       | -       | \$ 1,892,515 | \$ 6,937,536 |
| Licenses & Permits   | 1,518,600    | -            | -            | 639,300      |        | -    | -             |          | -       | -            | 2,157,900    |
| Fines & Forfeits     | 224,000      | -            | -            | 84,000       |        | -    | -             |          | 160,000 | -            | 468,000      |
| Intergovernmental    | 307,000      | -            | -            | 2,971,482    |        | -    | 2,010         |          | -       | -            | 3,280,492    |
| Charges for Services | 15,700       | -            | 5,308,500    | 30,500       |        | -    |               |          | -       | -            | 5,354,700    |
| Miscellaneous        | 162,900      | 32,250       | 290,710      | 259,755      | 1      | ,300 | 833,520       |          | 5,000   | 74,075       | 1,659,510    |
| Transfers In         | 45,000       | 37,145       | 1,728,926    | 2,322,640    |        | -    | 378,350       |          | · -     | 450,000      | 4,962,061    |
| Other Sources        | 526,470      | 675,700      | 6,435,910    | 1,308,915    |        | ,000 | 22,507,473    |          | -       | 4,497,375    | 35,975,843   |
| Internal Charges     | · -          | · -          | · · · · -    | -            |        | _    | · · · -       |          | -       | -            | -            |
| TOTAL RESOURCES      | \$ 5,925,170 | \$ 1,902,722 | \$13,764,046 | \$ 7,667,292 | \$ 27  | ,010 | \$ 24,430,837 | \$       | 165,000 | \$ 6,913,965 | \$60,796,042 |
|                      |              |              |              |              |        |      |               |          |         |              |              |
| Personal Services    | ¢ 2 504 004  | Φ.           |              | QUIREMENT    |        |      | \$ 330.238    | <b>ተ</b> |         | ¢ 220.452    | Ф 0.000 0.40 |
|                      | \$ 3,504,904 | •            | Ψ 1,020,201  | \$ 1,948,167 |        | -    | Ψ 000,=00     | \$       | 405.000 | \$ 320,453   | \$ 8,032,049 |
| Materials & Services | 1,311,535    | -            | 1,446,281    | 2,777,920    | 23     | ,500 |               |          | 165,000 | 1,851,027    | 10,798,698   |
| Capital Outlay       | 211,643      | -            | 5,661,845    | 1,972,381    | _      | -    | 17,824,105    |          | -       | 2,514,440    | 28,184,414   |
| Transfers Out        | 492,812      | -            | 3,455,858    | 480,289      |        | ,310 |               |          | -       | 501,426      | 4,962,061    |
| Contingencies        | 404,276      | 138,930      | 436,928      | 488,535      | 1      | ,200 | 3,018,606     |          | -       | 912,002      | 5,400,477    |
| Debt Service         | -            | 1,731,477    | 829,847      | -            |        | -    | -             |          | -       | 780,617      | 3,341,941    |
| Other Financing Use  | -            | -            | -            | -            |        | -    | -             |          | -       | -            | -            |
| Unappropriated       |              | 32,315       | 5,000        | -            |        | -    | 5,087         |          | -       | 34,000       | 76,402       |
| TOTAL REQUIREMENTS   | \$ 5,925,170 | \$ 1,902,722 | \$13,764,046 | \$ 7,667,292 | \$ 27  | ,010 | \$ 24,430,837 | \$       | 165,000 | \$ 6,913,965 | \$60,796,042 |