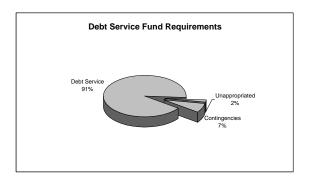

# **CITY OF LEBANON** BUDGET SUMMARY BY FUND TYPE, RESOURCES AND REQUIREMENTS Adopted for the Fiscal Year 2007-2008

|                      |              | Debt         |              |              |        |      | Capital       |          |         |              |              |
|----------------------|--------------|--------------|--------------|--------------|--------|------|---------------|----------|---------|--------------|--------------|
|                      | General      | Service      | Enterprise   | Revenue      | Assess | ment | Projects      |          | Trust   | Renewal      | Totals       |
|                      |              |              | 1            | RESOURCES    |        |      |               |          |         |              |              |
| Taxes & Assessments  | \$ 3,125,500 | \$ 1,157,627 | \$ -         | \$ 50,700    | \$ 1   | ,710 | \$ 709,484    | \$       | -       | \$ 1,892,515 | \$ 6,937,536 |
| Licenses & Permits   | 1,518,600    | -            | -            | 639,300      |        | -    | -             |          | -       | -            | 2,157,900    |
| Fines & Forfeits     | 224,000      | -            | -            | 84,000       |        | -    | -             |          | 160,000 | -            | 468,000      |
| Intergovernmental    | 307,000      | -            | -            | 2,971,482    |        | -    | 2,010         |          | -       | -            | 3,280,492    |
| Charges for Services | 15,700       | -            | 5,308,500    | 30,500       |        | -    |               |          | -       | -            | 5,354,700    |
| Miscellaneous        | 162,900      | 32,250       | 290,710      | 259,755      | 1      | ,300 | 833,520       |          | 5,000   | 74,075       | 1,659,510    |
| Transfers In         | 45,000       | 37,145       | 1,728,926    | 2,322,640    |        | -    | 378,350       |          | · -     | 450,000      | 4,962,061    |
| Other Sources        | 526,470      | 675,700      | 6,435,910    | 1,308,915    |        | ,000 | 22,507,473    |          | -       | 4,497,375    | 35,975,843   |
| Internal Charges     | · -          | · -          | · · · · -    | -            |        | _    | · · · -       |          | -       | -            | -            |
| TOTAL RESOURCES      | \$ 5,925,170 | \$ 1,902,722 | \$13,764,046 | \$ 7,667,292 | \$ 27  | ,010 | \$ 24,430,837 | \$       | 165,000 | \$ 6,913,965 | \$60,796,042 |
|                      |              |              |              |              |        |      |               |          |         |              |              |
| Personal Services    | ¢ 2 504 004  | Φ.           |              | QUIREMENT    |        |      | \$ 330.238    | <b>ተ</b> |         | ¢ 220.452    | Ф 0.000 0.40 |
|                      | \$ 3,504,904 | •            | Ψ 1,020,201  | \$ 1,948,167 |        | -    | Ψ 000,=00     | \$       | 405.000 | \$ 320,453   | \$ 8,032,049 |
| Materials & Services | 1,311,535    | -            | 1,446,281    | 2,777,920    | 23     | ,500 |               |          | 165,000 | 1,851,027    | 10,798,698   |
| Capital Outlay       | 211,643      | -            | 5,661,845    | 1,972,381    | _      | -    | 17,824,105    |          | -       | 2,514,440    | 28,184,414   |
| Transfers Out        | 492,812      | -            | 3,455,858    | 480,289      |        | ,310 |               |          | -       | 501,426      | 4,962,061    |
| Contingencies        | 404,276      | 138,930      | 436,928      | 488,535      | 1      | ,200 | 3,018,606     |          | -       | 912,002      | 5,400,477    |
| Debt Service         | -            | 1,731,477    | 829,847      | -            |        | -    | -             |          | -       | 780,617      | 3,341,941    |
| Other Financing Use  | -            | -            | -            | -            |        | -    | -             |          | -       | -            | -            |
| Unappropriated       |              | 32,315       | 5,000        | -            |        | -    | 5,087         |          | -       | 34,000       | 76,402       |
| TOTAL REQUIREMENTS   | \$ 5,925,170 | \$ 1,902,722 | \$13,764,046 | \$ 7,667,292 | \$ 27  | ,010 | \$ 24,430,837 | \$       | 165,000 | \$ 6,913,965 | \$60,796,042 |