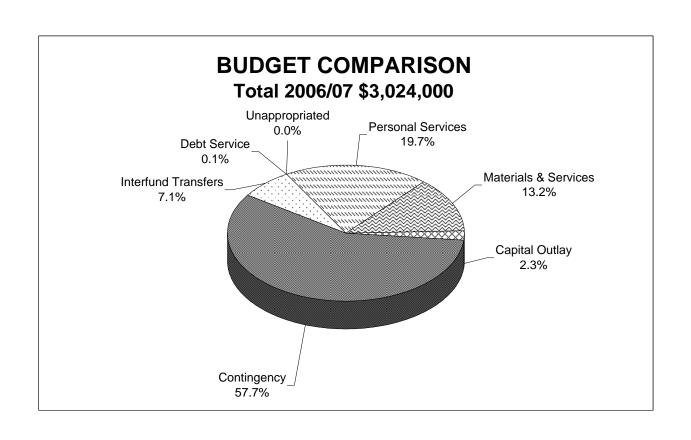

# **TABLE OF CONTENTS**

|                                                                                                                                                                                                                                                                                                                                        | <u>Page No.</u> |
|----------------------------------------------------------------------------------------------------------------------------------------------------------------------------------------------------------------------------------------------------------------------------------------------------------------------------------------|-----------------|
| BUDGET SUMMARY:                                                                                                                                                                                                                                                                                                                        |                 |
| Budget Message Budget Comparison Chart - Fiscal Year 2007/08 & Fiscal Year 2006/ City Revenue Chart for Fiscal Year 2007/08 Fund Type Summary Chart Budget Summary by Fund Type, Resources & Requirements Fund Type Summary by Category Interfund Transfers Schedule for 2007/08 2007-08 Budget Process City-Wide Organizational Chart | 07              |
| GENERAL FUND (Activities not accounted for in any other fund. Principrevenue are property taxes, franchise fees, and state and county-shared revenue are for parks, police, senior and library services and general general                                                                                                            | enues. Primary  |
| General Fund Expenditures by Department (detail & graph)                                                                                                                                                                                                                                                                               | 18              |
| General Fund Revenues                                                                                                                                                                                                                                                                                                                  | 19              |
| Administration, Economic & Community Development Department                                                                                                                                                                                                                                                                            |                 |
| Human Resources Department                                                                                                                                                                                                                                                                                                             |                 |
| City Attorney Department                                                                                                                                                                                                                                                                                                               |                 |
| Community Development Division (Planning & Building Services)                                                                                                                                                                                                                                                                          |                 |
| Public Works/Engineering Department                                                                                                                                                                                                                                                                                                    |                 |
| Parks Department                                                                                                                                                                                                                                                                                                                       |                 |
| Finance Department                                                                                                                                                                                                                                                                                                                     |                 |
| Legislative Department                                                                                                                                                                                                                                                                                                                 |                 |
| Library Department                                                                                                                                                                                                                                                                                                                     |                 |
| Municipal Court                                                                                                                                                                                                                                                                                                                        |                 |
| Police Department                                                                                                                                                                                                                                                                                                                      |                 |
| Senior & Disabled Service Department  Non-Departmental Department                                                                                                                                                                                                                                                                      |                 |
| DEBT SERVICE FUND (Fund Accounts for the payment of principal and interobligation bonds):                                                                                                                                                                                                                                              |                 |
| Debt Service Fund Requirements by Departments and Type                                                                                                                                                                                                                                                                                 | 65              |
| G.O. Fund Debt Service                                                                                                                                                                                                                                                                                                                 | 66              |
| Water Bonds Debt Service                                                                                                                                                                                                                                                                                                               |                 |
| City Hall Repairs Debt Service                                                                                                                                                                                                                                                                                                         |                 |
| Pension Bond Series 2002                                                                                                                                                                                                                                                                                                               | 72              |