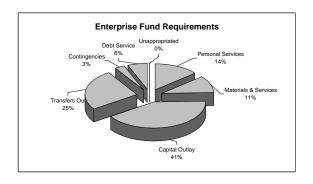

# City of Lebanon Fund Type Summary by Category 2007-2008 Adopted Budget

|                                        |           |                      | 200 | )7-2008 A            | dop       | oted Budge           | et   |                        |    |                      |                                                 |                    |
|----------------------------------------|-----------|----------------------|-----|----------------------|-----------|----------------------|------|------------------------|----|----------------------|-------------------------------------------------|--------------------|
|                                        | 2         | 2004-2005            | 2   | 2005-2006            |           | 2006-<br>Adopted     | -200 | 7<br>Revised           |    | 2007-2008<br>Adopted | Percent<br>Over/(Under)<br>2006-2007<br>Revised | Percent<br>of Fund |
| Category                               | _         | Actual               |     | Actual               |           | Budget               |      | Budget                 |    | Budget               | Budget                                          | Budget             |
|                                        |           |                      |     |                      |           | <u> </u>             |      |                        |    |                      | <b>.</b>                                        |                    |
|                                        |           |                      |     | Gene                 |           |                      |      |                        |    |                      |                                                 |                    |
| Taxes & Assessments                    | \$        | 2,538,794            | \$  | 2,665,275            | \$        | 2,840,750            | \$   | 2,840,750              | \$ | 3,125,500            | 10.02%                                          | 52.75%             |
| Licenses & Permits Fines & Forfeits    |           | 1,271,949<br>226,795 |     | 1,378,439            |           | 1,418,100<br>222,500 |      | 1,418,100<br>222,500   |    | 1,518,600<br>224,000 | 7.09%<br>0.67%                                  | 25.63%<br>3.78%    |
| Intergovernmental                      |           | 332,002              |     | 234,116<br>283,645   |           | 289,000              |      | 289,000                |    | 307,000              | 6.23%                                           | 5.18%              |
| Charges for Services                   |           | 38,798               |     | 28,077               |           | 30,700               |      | 30,700                 |    | 15,700               | (48.86%)                                        | 0.26%              |
| Miscellaneous                          |           | 142,994              |     | 178,714              |           | 146,400              |      | 146,400                |    | 162,900              | 11.27%                                          | 2.75%              |
| Transfers In                           |           | 2,000                |     | 2,216                |           | 4,000                |      | 4,000                  |    | 45,000               | 1025.00%                                        | 0.76%              |
| Other Sources                          |           | 96,377               |     | 427,063              |           | 558,855              |      | 558,855                |    | 526,470              | (5.79%)                                         | 8.89%              |
| Total Revenues                         | \$        | 4,649,709            | \$  | 5,197,545            | \$        | 5,510,305            | \$   | 5,510,305              | \$ | 5,925,170            | 7.53%                                           | 100.00%            |
| D 10 :                                 | •         | 0.040.700            | •   | 0.004.007            | •         | 0.005.400            | •    | 0.005.400              |    |                      | 0.000/                                          | 50.400/            |
| Personal Services Materials & Services | \$        | 2,819,768<br>994,127 | \$  | 3,031,337            | \$        | 3,285,430            | \$   | 3,285,430              | \$ | 3,504,904            | 6.68%<br>2.98%                                  | 59.16%<br>22.13%   |
| Capital Outlay                         |           | 57,663               |     | 1,021,150<br>462,036 |           | 1,246,530<br>323,111 |      | 1,273,530<br>296,111   |    | 1,311,535<br>211,643 | (28.53%)                                        | 3.57%              |
| Transfers Out                          |           | 381,324              |     | 299,573              |           | 351,943              |      | 351,943                |    | 492,812              | 40.03%                                          | 8.32%              |
| Contingencies                          |           | -                    |     |                      |           | 303,291              |      | 303,291                |    | 404,276              | 33.30%                                          | 6.82%              |
| Debt Service                           |           | -                    |     | -                    |           | -                    |      | -                      |    | -                    | 0.00%                                           | 0.00%              |
| Unappropriated                         |           | -                    |     | -                    |           | -                    |      | -                      |    | -                    | 0.00%                                           | 0.00%              |
| Total Expenditures                     | \$        | 4,252,882            | \$  | 4,814,096            | \$        | 5,510,305            | \$   | 5,510,305              | \$ | 5,925,170            | 7.53%                                           | 100.00%            |
|                                        |           |                      |     |                      |           |                      |      |                        |    |                      |                                                 |                    |
| T 0. A                                 | Φ.        | 105 100              | Φ.  | Debt Ser             |           |                      | •    | 450.004                | _  | 4 457 007            | 450.000/                                        | 00.050/            |
| Taxes & Assessments Licenses & Permits | \$        | 465,166              | \$  | 473,312              | \$        | 452,064              | \$   | 452,064                | \$ | 1,157,627            | 156.08%<br>0.00%                                | 60.85%<br>0.00%    |
| Fines & Forfeits                       |           | -                    |     |                      |           | -                    |      |                        |    | -                    | 0.00%                                           | 0.00%              |
| Intergovernmental                      |           | _                    |     | _                    |           | -                    |      | _                      |    | -                    | 0.00%                                           | 0.00%              |
| Charges for Services                   |           | -                    |     | -                    |           | -                    |      | -                      |    | -                    | 0.00%                                           | 0.00%              |
| Miscellaneous                          |           | 14,335               |     | 22,236               |           | 12,000               |      | 12,000                 |    | 32,250               | 168.75%                                         | 1.69%              |
| Transfers In                           |           | 24,188               |     | 26,063               |           | 43,228               |      | 43,228                 |    | 37,145               | (14.07%)                                        | 1.95%              |
| Other Sources                          |           | 610,083              |     | 744,216              |           | 766,766              |      | 766,766                |    | 675,700              | (11.88%)                                        | 35.51%             |
| Internal Charges                       | _         | 225,031              | Φ.  | 113,818              | •         | -                    | •    | 4 074 050              |    | 4 000 700            | 0.00%                                           | 0.00%              |
| Total Revenues                         | <u>\$</u> | 1,338,803            | \$  | 1,379,645            | \$        | 1,274,058            | \$   | 1,274,058              | \$ | 1,902,722            | 49.34%                                          | 100.00%            |
| Personal Services                      | \$        | _                    | \$  | _                    | \$        | _                    | \$   | _                      | \$ | _                    | 0.00%                                           | 0.00%              |
| Materials & Services                   | Ψ         | -                    | Ψ   |                      | Ψ         | _                    | Ψ    |                        | φ  | _                    | 0.00%                                           | 0.00%              |
| Capital Outlay                         |           | _                    |     | -                    |           | -                    |      | -                      |    | -                    | 0.00%                                           | 0.00%              |
| Transfers Out                          |           | -                    |     | -                    |           | -                    |      | -                      |    | -                    | 0.00%                                           | 0.00%              |
| Contingencies                          |           | -                    |     | -                    |           | 207,353              |      | 207,353                |    | 138,930              | (33.00%)                                        | 7.30%              |
| Debt Service                           |           | 594,588              |     | 602,735              |           | 614,850              |      | 614,850                |    | 1,731,477            | 181.61%                                         | 91.00%             |
| Other Financing Use                    |           | -                    |     | -                    |           | -                    |      | -                      |    |                      | 0.00%                                           | 0.00%              |
| Unappropriated                         | \$        | 594,588              | \$  | 602,735              | \$        | 451,855<br>1,274,058 | \$   | 451,855<br>1,274,058   | \$ | 32,315<br>1,902,722  | (92.85%)<br>49.34%                              | 1.70%              |
| Total Expenditures                     | <u> </u>  | 394,366              | φ   | 002,733              | φ         | 1,274,036            | φ    | 1,274,036              | φ  | 1,902,722            | 49.34%                                          | 100.00%            |
|                                        |           |                      |     |                      |           | Francis              |      |                        |    |                      |                                                 |                    |
| Taxes & Assessments                    | \$        | 4                    | \$  | Enterpr<br>9         | ise<br>\$ | Funds<br>-           | \$   |                        | \$ |                      | 0.00%                                           | 0.00%              |
| Licenses & Permits                     | ф         | -                    | Ψ   | -                    | φ         | -                    | Ψ    | -                      | φ  | -                    | 0.00%                                           | 0.00%              |
| Fines & Forfeits                       |           | -                    |     | -                    |           | -                    |      | -                      |    | -                    | 0.00%                                           | 0.00%              |
| Intergovernmental                      |           | -                    |     | -                    |           | -                    |      | -                      |    | -                    | 0.00%                                           | 0.00%              |
| Charges for Services                   |           | 4,570,732            |     | 4,660,053            |           | 4,970,000            |      | 4,970,000              |    | 5,308,500            | 6.81%                                           | 38.57%             |
| Miscellaneous                          |           | 298,614              |     | 936,115              |           | 245,255              |      | 245,255                |    | 290,710              | 18.53%                                          | 2.11%              |
| Transfers In                           |           | 1,176,507            |     | 1,251,221            |           | 1,407,099            |      | 1,407,099              |    | 1,728,926            | 22.87%                                          | 12.56%             |
| Other Sources Total Revenues           | •         | 3,136,078            | Ф   | 3,295,182            | ¢         | 3,167,000            | ¢.   | 3,167,000<br>9,789,354 | ¢  | 6,435,910            | 103.22%                                         | 46.76%             |
|                                        | <u>\$</u> | 9,181,935            | Ф   | 10,142,580           | \$        | 9,789,354            | \$   |                        |    | 13,764,046           | 40.60%                                          | 100.00%            |
| Personal Services                      | \$        | 1,486,131            | \$  |                      | \$        | 1,772,352            | \$   | 1,772,352              | \$ | 1,928,287            | 8.80%                                           | 14.00%             |
| Materials & Services                   |           | 968,740              |     | 1,343,557            |           | 1,406,436            |      | 1,406,436              |    | 1,446,281            | 2.83%                                           | 10.51%             |
| Capital Outlay                         |           | 46,567               |     | 89,337               |           | 2,440,205            |      | 2,440,205              |    | 5,661,845            | 132.02%                                         | 41.14%             |
| Transfers Out Contingencies            |           | 2,686,263            |     | 2,805,657            |           | 3,112,202<br>347,694 |      | 3,112,202<br>347,694   |    | 3,455,858<br>436,928 | 11.04%<br>25.66%                                | 25.11%<br>3.17%    |
| Debt Service                           |           | 685,579              |     | 680,730              |           | 705,465              |      | 705,465                |    | 430,926<br>829,847   | 17.63%                                          | 6.03%              |
| Unappropriated                         |           | -                    |     | -                    |           | 5,000                |      | 5,000                  |    | 5,000                | 0.00%                                           | 0.03%              |
| Total Expenditures                     | \$        | 5,873,280            | \$  | 6,535,545            | \$        | 9,789,354            | \$   | 9,789,354              | \$ | 13,764,046           | 40.60%                                          | 100.00%            |