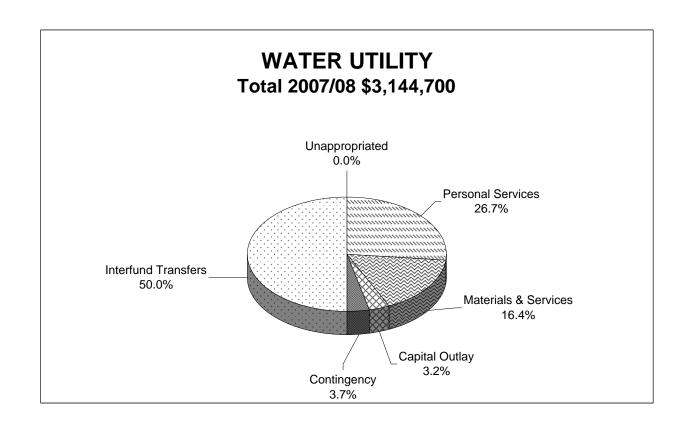

# Percentage Change in the 2007-2008 Adopted Budget from the 2006-2007 Revised Budget