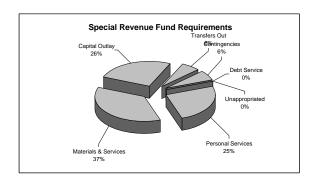

# City of Lebanon Fund Type Summary by Category 2007-2008 Adopted Budget

|                      |    |                     | 200 | )7-2008 A            | dop  | oted Budge                 | et |                         |    |                                |                                                           |                              |
|----------------------|----|---------------------|-----|----------------------|------|----------------------------|----|-------------------------|----|--------------------------------|-----------------------------------------------------------|------------------------------|
| Category             | 2  | 2004-2005<br>Actual |     | 2005-2006<br>Actual  |      | 2006-<br>Adopted<br>Budget |    | 07<br>Revised<br>Budget | ;  | 2007-2008<br>Adopted<br>Budget | Percent<br>Over/(Under)<br>2006-2007<br>Revised<br>Budget | Percent<br>of Fund<br>Budget |
|                      |    |                     |     |                      |      |                            |    |                         |    |                                |                                                           |                              |
| Taxes & Assessments  | \$ | 27,056              | \$  | Special Re<br>22,864 |      | 42,000                     | \$ | 42,000                  | \$ | 50,700                         | 20.71%                                                    | 0.65%                        |
| Licenses & Permits   | Φ  | 644,637             | Φ   | 698,753              | φ    | 928,452                    | Φ  | 928,452                 | Ф  | 639,300                        | (31.14%)                                                  | 8.34%                        |
| Fines & Forfeits     |    | 123,961             |     | 97,538               |      | 107,600                    |    | 107,600                 |    | 84,000                         | (21.93%)                                                  | 1.10%                        |
| Intergovernmental    |    | 1,527,109           |     | 1,162,978            |      | 2,228,351                  |    | 2,228,351               |    | 2,971,482                      | 33.35%                                                    | 38.76%                       |
| Charges for Services |    | 17,111              |     | 17,501               |      | 40,000                     |    | 40,000                  |    | 30,500                         | (23.75%)                                                  | 0.40%                        |
| Miscellaneous        |    | 90,012              |     | 159,860              |      | 246,550                    |    | 246,550                 |    | 259,755                        | 5.36%                                                     | 3.39%                        |
| Transfers In         |    | 2,022,864           |     | 2,055,516            |      | 2,233,364                  |    | 2,233,364               |    | 2,322,640                      | 4.00%                                                     | 30.29%                       |
| Other Sources        |    | 1,349,964           |     | 1,316,609            |      | 1,317,795                  |    | 1,317,795               |    | 1,308,915                      | (0.67%)                                                   | 17.07%                       |
| Total Revenues       | \$ | 5,802,714           | \$  | 5,531,619            | \$   | 7,144,112                  | \$ |                         | \$ |                                | 7.32%                                                     | 100.00%                      |
| Personal Services    | \$ | 1,302,123           | \$  | 1,403,291            | \$   | 1,752,725                  | \$ | 1,752,725               | \$ | 1,948,167                      | 11.15%                                                    | 25.42%                       |
| Materials & Services | *  | 2,533,743           | *   | 1,952,705            | *    | 2,784,930                  | •  | 2,784,930               | •  | 2,777,920                      | (0.25%)                                                   | 36.23%                       |
| Capital Outlay       |    | 313,765             |     | 410,248              |      | 1,233,318                  |    | 1,233,318               |    | 1,972,381                      | 59.92%                                                    | 25.72%                       |
| Transfers Out        |    | 325,498             |     | 394,919              |      | 468,451                    |    | 468,451                 |    | 480,289                        | 2.53%                                                     | 6.26%                        |
| Contingencies        |    | -                   |     | -                    |      | 904,688                    |    | 904,688                 |    | 488,535                        | (46.00%)                                                  | 6.37%                        |
| Debt Service         |    | -                   |     | -                    |      | -                          |    | -                       |    | -                              | 0.00%                                                     | 0.00%                        |
| Unappropriated       |    | -                   |     | -                    |      | -                          |    | -                       |    | -                              | 0.00%                                                     | 0.00%                        |
| Total Expenditures   | \$ | 4,475,129           | \$  | 4,161,163            | \$   | 7,144,112                  | \$ | 7,144,112               | \$ | 7,667,292                      | 7.32%                                                     | 100.00%                      |
|                      |    |                     | S   | Special Ass          | essr | ment Funds                 |    |                         |    |                                |                                                           |                              |
| Taxes & Assessments  | \$ | -                   | \$  | -                    | \$   | 1,710                      | \$ | 1,710                   | \$ | 1,710                          | 0.00%                                                     | 6.33%                        |
| Licenses & Permits   |    | -                   |     | -                    |      | -                          |    | -                       |    | -                              | 0.00%                                                     | 0.00%                        |
| Fines & Forfeits     |    | -                   |     | -                    |      | -                          |    | -                       |    | -                              | 0.00%                                                     | 0.00%                        |
| Intergovernmental    |    | -                   |     | -                    |      | -                          |    | -                       |    | -                              | 0.00%                                                     | 0.00%                        |
| Charges for Services |    | -                   |     | -                    |      |                            |    |                         |    |                                | 0.00%                                                     | 0.00%                        |
| Miscellaneous        |    | 495                 |     | 681                  |      | 1,200                      |    | 1,200                   |    | 1,300                          | 8.33%                                                     | 4.81%                        |
| Transfers In         |    | -                   |     | -                    |      | -                          |    | -                       |    | -                              | 0.00%                                                     | 0.00%                        |
| Other Sources        | Φ. | 117,005             | Φ   | 22,351               | Φ.   | 23,000                     | Φ. | 23,000                  | _  | 24,000                         | 4.35%                                                     | 88.86%                       |
| Total Revenues       | \$ | 117,500             | \$  | 23,032               | \$   | 25,910                     | \$ | 25,910                  | \$ | 27,010                         | 4.25%                                                     | 100.00%                      |
| Personal Services    | \$ | _                   | \$  | -                    | \$   | _                          | \$ | _                       | \$ | _                              | 0.00%                                                     | 0.01%                        |
| Materials & Services | *  | _                   | *   | -                    | *    | 22,400                     | •  | 22,400                  | •  | 23,500                         | 4.91%                                                     | 87.00%                       |
| Capital Outlay       |    | -                   |     | -                    |      | -                          |    | -                       |    | -                              | 0.00%                                                     | 0.00%                        |
| Transfers Out        |    | 2,190               |     | 83                   |      | 2,310                      |    | 2,310                   |    | 2,310                          | 0.00%                                                     | 8.55%                        |
| Contingencies        |    | -                   |     | -                    |      | 1,200                      |    | 1,200                   |    | 1,200                          | 100.00%                                                   | 4.44%                        |
| Debt Service         |    | 92,959              |     | -                    |      | -                          |    | -                       |    | -                              | 0.00%                                                     | 0.00%                        |
| Unappropriated       |    | -                   |     | -                    |      | -                          |    | -                       |    | -                              | 0.00%                                                     | 0.00%                        |
| Total Expenditures   | \$ | 95,149              | \$  | 83                   | \$   | 25,910                     | \$ | 25,910                  | \$ | 27,010                         | 4.25%                                                     | 100.00%                      |
|                      |    |                     |     | 0                    | • .  |                            |    |                         |    |                                |                                                           |                              |
| Taxes & Assessments  | \$ | 390,037             | \$  | 496,663              |      | 558,000                    | \$ | 558,000                 | \$ | 709,484                        | 27.15%                                                    | 2.90%                        |
| Licenses & Permits   | Φ  | 390,037             | Φ   | 430,003              | Φ    | 556,000                    | Φ  | 556,000                 | Φ  | 105,404                        | 0.00%                                                     | 0.00%                        |
| Fines & Forfeits     |    | _                   |     | _                    |      |                            |    | _                       |    | _                              | 0.00%                                                     | 0.00%                        |
| Intergovernmental    |    | 7,486,467           |     | _                    |      | 1,977                      |    | 1,977                   |    | 2,010                          | 1.67%                                                     | 0.01%                        |
| Charges for Services |    | - ,400,407          |     | _                    |      | 1,577                      |    | 1,577                   |    | 2,010                          | 0.00%                                                     | 0.00%                        |
| Miscellaneous        |    | 270,221             |     | 500,051              |      | 283,847                    |    | 283,847                 |    | 833,520                        | 193.65%                                                   | 3.41%                        |
| Transfers In         |    | 292,896             |     | 299,606              |      | 351,232                    |    | 351,232                 |    | 378,350                        | 7.72%                                                     | 1.55%                        |
| Other Sources        |    | 3,396,063           |     | 10,287,817           |      | 9,356,908                  |    | 11,441,908              |    | 22,507,473                     | 96.71%                                                    | 92.13%                       |
| Internal Charges     |    | · · · -             |     | -                    |      | -                          |    | -                       |    | · · · -                        | 0.00%                                                     | 0.00%                        |
| Total Revenues       | \$ | 11,835,684          | \$  | 11,584,137           | \$   | 10,551,964                 | \$ | 12,636,964              | \$ | 24,430,837                     | 93.33%                                                    | 100.00%                      |
| Personal Services    | \$ | 446,822             | Ф.  | 328,322              | 2    | 384,182                    | \$ | 384,182                 | ¢  | 330,238                        | (14.04%)                                                  | 1.35%                        |
| Materials & Services | Ψ  | 324,533             | Ψ   | 330,113              | Ψ    | 892,670                    | Ψ  | 892,670                 | Ψ  | 3,223,435                      | 261.10%                                                   | 13.19%                       |
| Capital Outlay       |    | 681,913             |     | 1,134,772            |      | 7,205,359                  |    | 9,290,359               |    | 17,824,105                     | 91.86%                                                    | 72.96%                       |
| Transfers Out        |    | 99,203              |     | 25,599               |      | 32,873                     |    | 32,873                  |    | 29,366                         | (10.67%)                                                  | 0.12%                        |
| Contingencies        |    |                     |     | _5,555               |      | 1,983,353                  |    | 1,983,353               |    | 3,018,606                      | 52.20%                                                    | 12.36%                       |
| Debt Service         |    | -                   |     | -                    |      | -                          |    | ,                       |    | ,                              | 0.00%                                                     | 0.00%                        |
| Unappropriated       | _  |                     |     |                      |      | 53,527                     |    | 53,527                  | _  | 5,087                          | (90.50%)                                                  | 0.02%                        |
| Total Expenditures   | \$ | 1,552,471           | \$  | 1,818,806            | \$   | 10,551,964                 | \$ | 12,636,964              | \$ | 24,430,837                     | 93.33%                                                    | 100.00%                      |