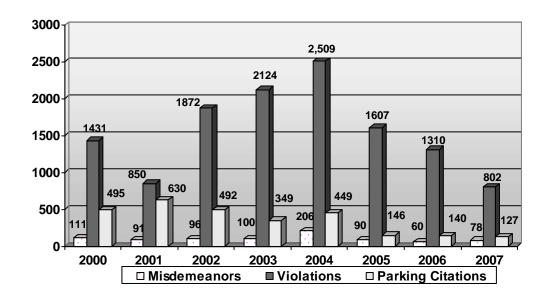

s rather then misdemeanors. When cited as a violation, the City does not have to provide indigent defense. This will continue to save costs in the areas of: indigent defense costs, witness and jury fees.

The Court staff completed a conversion of their court software from New World to Caselle during FY06-07. The Caselle software will run on a server that is less costly to maintain, and annual software license fees are over six times less then with New World.

### **Important Highlights:**

 Increase in Municipal Court Judge contract approved by Council in October, 2005 of \$1089 annually. The contract is effective until November 1, 2007.

## **Municipal Court**



## **Criminal Cases Filed**

## **CASES** (per fiscal year)



## **CHARGES** (per fiscal year)



## **Traffic Cases Filed**



## **CASES** (per fiscal year)

## **CHARGES** (per fiscal year)



### City of Lebanon, OR **Adopted Budget Report FY 2007-08** 2007 2008 2008 2008 2005 Actual 2006 Actual Budget Account Description Proposed Approved Adopted 170 MUNICIPAL COURT **E**1 **Exp.-Personal Services** 100-170-50001 69,585 71,444 73,677 Salaries 76,196 76,196 76,196 100-170-50003 39,013 42,560 43,458 Fringe Benefits 42,973 42,973 44,598 0 0 100-170-50250 Part Time 0 0 0 730 100-170-50600 Overtime 697 697 697 0 100-170-59000 Group Term Life 0 0 0 108,598 114,004 117,865 **Exp.-Personal Services Totals:** 119,866 119,866 121,491 **E2** Exp.-Materials & Services 100-170-61010 0 Advertising 0 0 67,735 100-170-61014 66,408 66,408 City Attorney 67,735 67.735 67.735 7,040 11,750 11,100 100-170-61124 Computer Expense 1