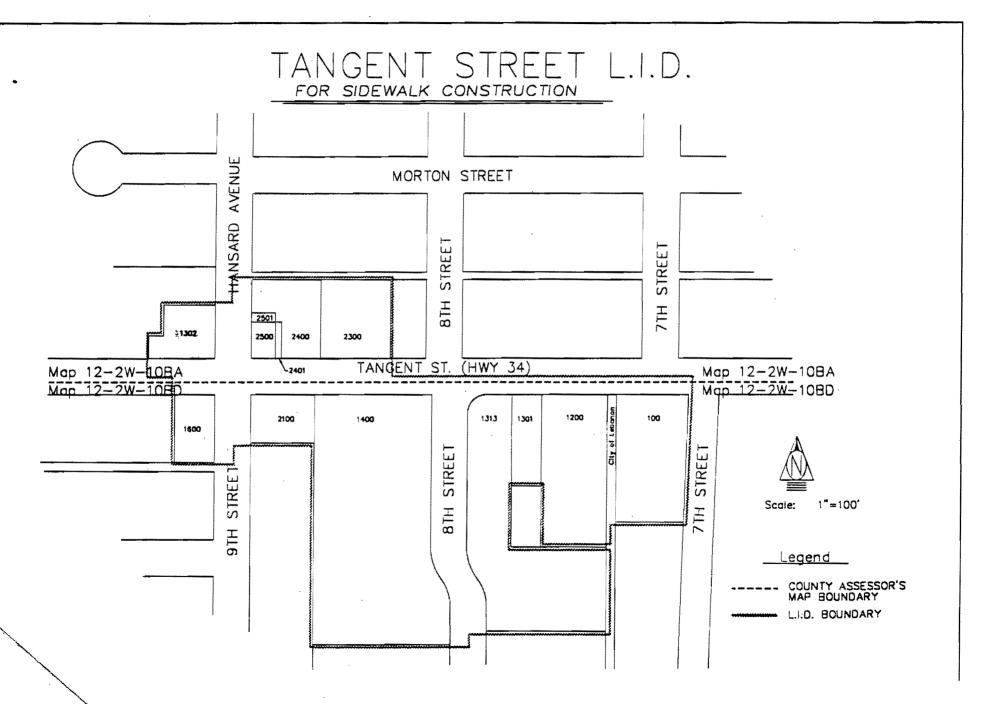

## Appendix A — Tangent Street LID

Final Assessment Roll

| Property Owner                                                     | Map No.                | Tax Lot | PCC<br>Sidewalk<br>SM | PCC<br>Driveway<br>SM | Seeded<br>Lawn<br>SM | Estimated<br>Total<br>Assessment | Actual<br>Total<br>Assessment | Percent<br>Change |
|--------------------------------------------------------------------|------------------------|---------|-----------------------|-----------------------|----------------------|----------------------------------|-------------------------------|-------------------|
| Westfair Associates<br>PO Box 15157<br>Seattle, WA 98115-0157      | 12 <sup>2</sup> W 10BA | 1302    | 81.45                 | 0.00                  | 0.00                 | \$6,416                          | \$2,078.33                    | -67.61%           |
| Herbert Grissom<br>731 Tangent St.<br>Lebanon, OR 97355-2270       | 12 2W 10BA             | 2300    | 37.27                 | 36.38                 | 0.00                 | \$4,365                          | \$2,161.83                    | -50.47%           |
| Terrence Gerding<br>727 S.W. 10th St.<br>Corvallis, OR 97333       | 12 2W 10BA             | 2400    | 24.20                 | 16.43                 | 0.00                 | \$2,293                          | \$1,164.34                    | -49.22% -         |
| Angela Hicks<br>791 Tangent St.<br>Lebanon, OR 97355               | 12 2W 10BA             | 2401    | 4.58                  | 0.00                  | 0.00                 | \$292                            | \$116.87                      | -59.98%           |
| Angela Hicks<br>791 Tangent St.<br>Lebanon, OR 97355               | 12 2W 10BA             | 2500    | 48.40                 | 9.34                  | 0.00                 | \$3,746                          | \$1,545.87                    | -58.73%           |
| Terrence Gerding<br>727 S.W. 10th St.<br>Corvallis, OR 97333       | 12 2W 10BA             | 2501    | 1.86                  | 4.88                  | 0.00                 | \$724                            | \$209.88                      | -71.01%           |
| Thomas & Glenda Evans<br>600 Tangent St.<br>Lebanon, OR 97355-2267 | 12 2W 10BD             | 100     | 60.39                 | 14.50                 | 0.00                 | \$4,835                          | \$2,023.55<br>-               | -58.15%           |
| Thomas & Glenda Evans<br>600 Tangent St.<br>Lebanon, OR 97355-2267 | 12 2W 10BD             | 1200    | 44.30                 | 13.95                 | 0.00                 | \$3,554                          | \$1,594.68                    | -55.13%           |

## Appendix A — Tangent Street LID

Final Assessment Roll

| Property Owner                                                                                     | Map No.    | Tax Lot | PCC<br>Sidewalk<br>SM | PCC<br>Driveway<br>SM | Seeded<br>Lawn<br>SM | Estimated<br>Total<br>Assessment | Actual<br>Total<br>Assessment | Percent<br>Change |
|----------------------------------------------------------------------------------------------------|------------|---------|-----------------------|-----------------------|----------------------|----------------------------------|-------------------------------|-------------------|
| E&F Limited Partnership<br>36080 Gerig Dr. S.E.<br>Albany, OR 97321-9739                           | 12 2W 10BD | 1301    | 17.46                 | 16.43                 | 0.00                 | \$1,842                          | \$992.35                      | -46.13%           |
| E&F Limited Partnership<br>36080 Gerig Dr. S.E.<br>Albany, OR 97321-9739                           | 12 2W 10BD | 1313    | 46.86                 | 0.00                  | 0.00                 | \$2,735                          | \$1,195.71                    | -56.28% .         |
| Jehovah Witnesses Inc, Lebanon OR<br>c/o Andrew Hessel<br>1106 W. Airport Rd.<br>Lebanon, OR 97355 | 12 2W 10BD | 1400    | 103.55                | 0.00                  | 0.00                 | \$6,584                          | \$2,642.25                    | -59.87%           |
| Floyd & Loretta Walker<br>806 Tangent<br>Lebanon, OR 97355                                         | 12 2W 10BD | 1600    | 40.65                 | 16.43                 | 0.00                 | \$3,336                          | \$1,584.08                    | -52.52%           |
| Paul & Ganjana Lindsey<br>790 Tangent<br>Lebanon, OR 97355                                         | 12 2W 10BD | 2100    | 71.43                 | 34.73                 | 0.00                 | \$4,669                          | \$2,978.56                    | -36.21%           |
| Totals=                                                                                            |            |         | 582.40                | 163.07                | 0.00                 | \$45,391                         | \$20,288.29                   | -55.48%           |