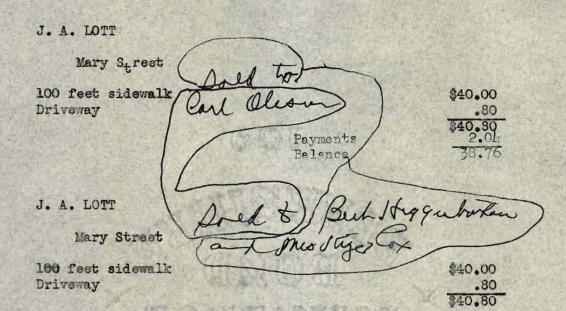

### CHARLIE CARLSON Mary Street

On Mary Street

100 feet sidewalk \$40.00 10 feet driveway 1.00 \$41.00