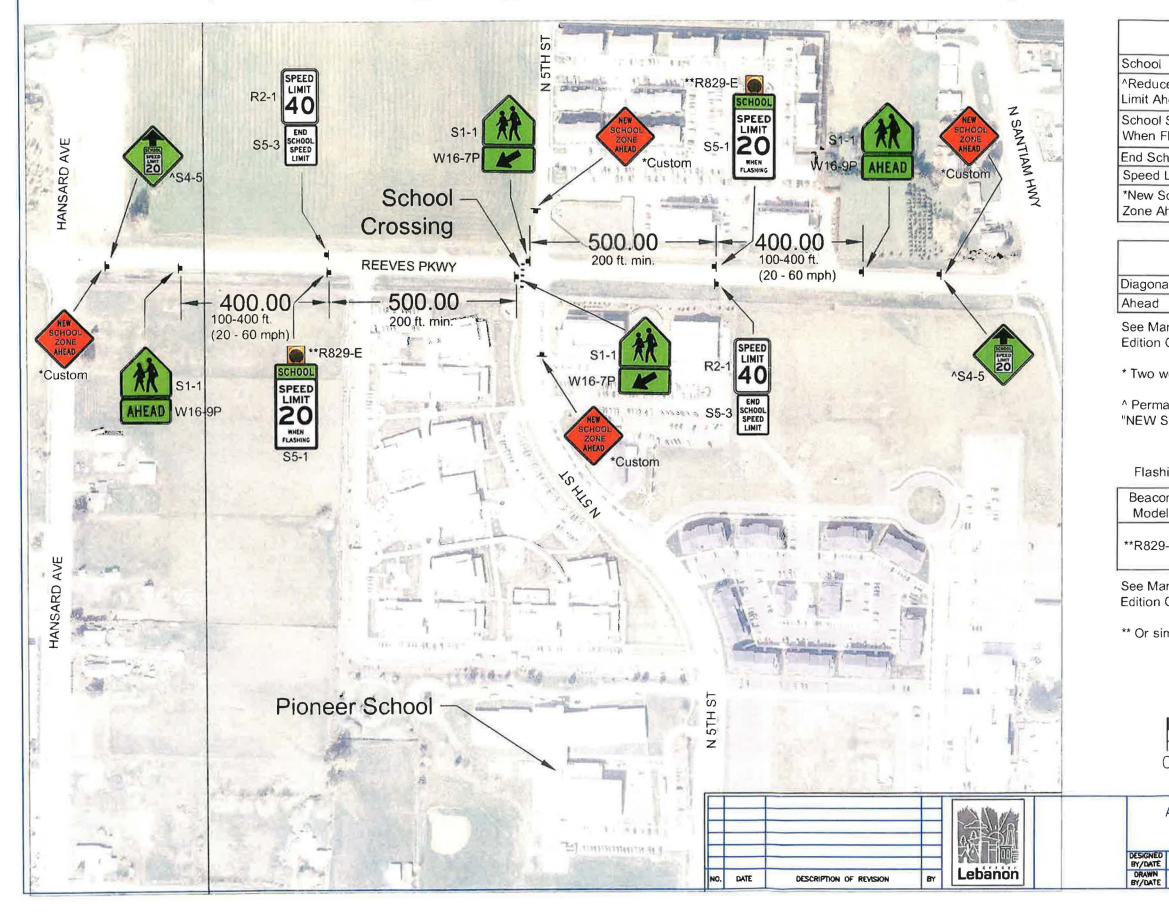

WHEREAS, the City Council of the City of Lebanon did review the existing speed zone on Reeves Parkway in the vicinity of South 5<sup>th</sup> Street with staff and, with concurrence of the Lebanon Chief of Police, recommends that the school speed zone be expanded.

)

NOW, THEREFORE, THE LEBANON CITY COUNCIL HEREBY RESOLVES AS FOLLOWS:

**<u>SECTION 1</u>**: The Pioneer School Speed Zone is expanded onto Reeves Parkway in the vicinity of 5<sup>th</sup> Street as specified in Exhibit "A", which is incorporated herein.

## Proposed Signage on Reeves Parkway

| Sign                       | Sign<br>Designation | Section | Size  |
|----------------------------|---------------------|---------|-------|
|                            | S1-1                | 7B.08   | 36X36 |
| ced School Speed<br>head   | S4-5                | 7B.16   | 36X36 |
| Speed Limit XX<br>Flashing | S5-1                | 7B.15   | 24X48 |
| hool Speed Limit           | S5-3                | 7B.15   | 24X30 |
| Limit                      | R2-1                | 7B.15   | 24X30 |
| School<br>head             | Custom              | N/A     | 36X36 |
|                            |                     |         |       |

| Plaque   | Sign<br>Designation | Section | Size  |
|----------|---------------------|---------|-------|
| al Arrow | W16-7P              | 7B.12   | 24X12 |
|          | W16-9P              | 7B.11   | 24X12 |

See Manual on Uniform Traffic Control Devices - 2009 Edition Chapter 7B. Signs

\* Two week temporary use

^ Permanent use following temporary placement of "NEW SCHOOL ZONE AHEAD" sign

Flashing Beacon - Single, Solar Powered with Integrated Engine

|          |                    |                              |                    |                    | lan           |                      |
|----------|--------------------|------------------------------|--------------------|--------------------|---------------|----------------------|
| on<br>el | Beacon<br>Diameter |                              | Mounting<br>Height | Panel              | Battery       | Activation<br>Method |
| Э-Е      | Yellow             | 2.38" -<br>2.88" OD<br>Round | <u> </u>           | <sup>≿</sup> 12.8W | <u>^</u> 14Ah | Calendar             |

See Manual on Uniform Traffic Control Devices - 2009 Edition Chapter 4L. Flashing Beacons

\*\* Or similar model

| 0         | 250               | ,                 | 500'             | 750'                                                    |
|-----------|-------------------|-------------------|------------------|---------------------------------------------------------|
| Addition  | of Sch<br>(Reeves |                   | peed Zone<br>(ye | SHEET OF<br>3 3<br>TITLE:                               |
|           | ctober 2019       | PROJECT<br>NUMBER |                  | <ul> <li>Proposed Signage<br/>on Reeves Pkwy</li> </ul> |
| K. Shanks | ctober 2019       | FILE              | Signage Plan     | SCALE: AS SHOWN                                         |