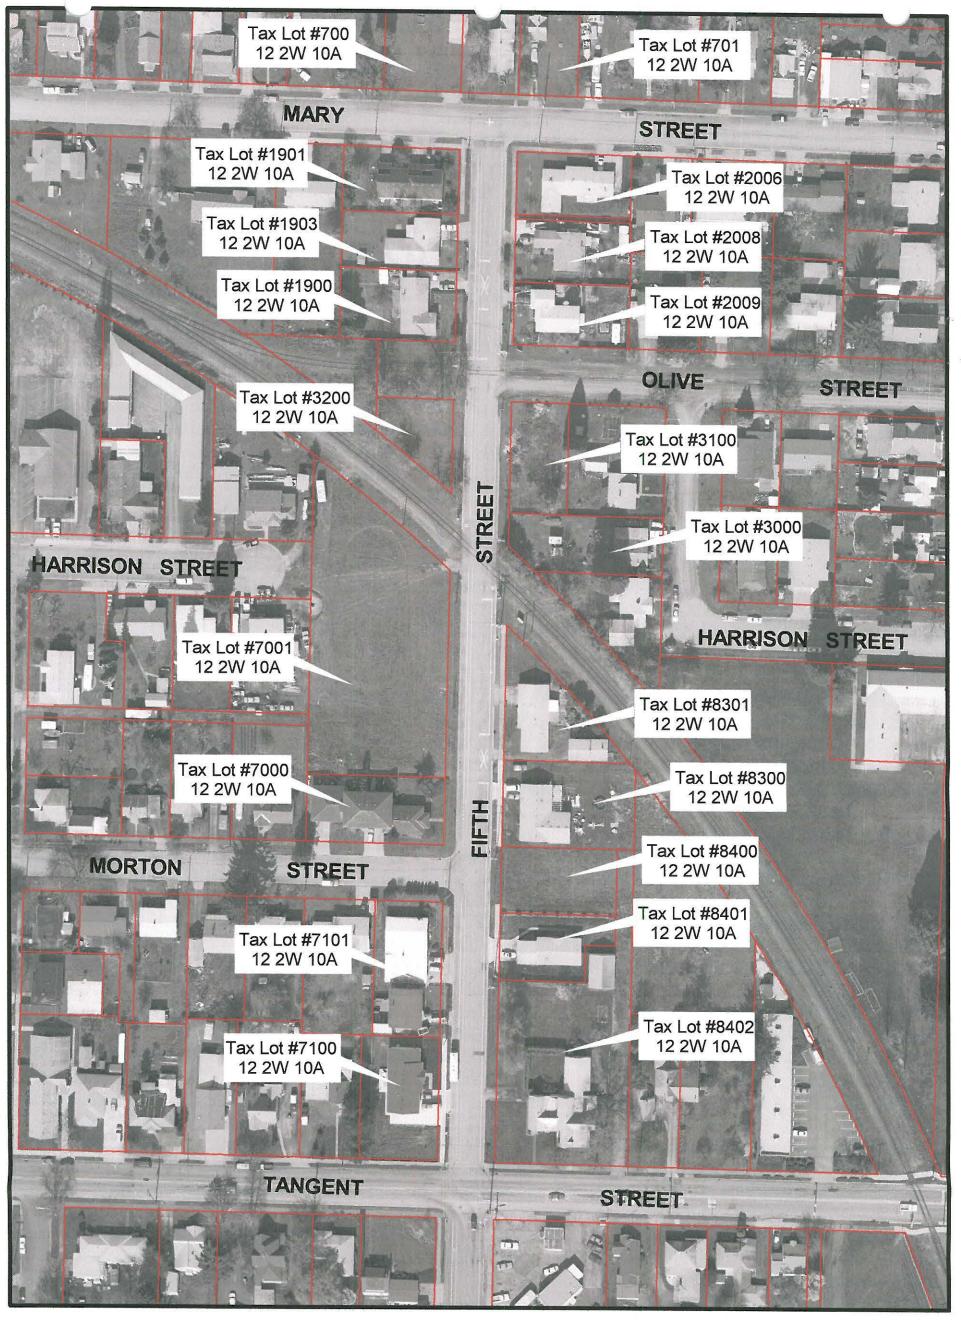

## FIFTH STREET **EXTENSION**

Mary Street to Tangent Street

CITY OF **LEBANON** 

Date of Photography: March 3, 1995

|                                                 | Proposed Stop Sign                                  | Green Acres School                                       |
|-------------------------------------------------|-----------------------------------------------------|----------------------------------------------------------|
|                                                 | MAPLE                                               | STREET                                                   |
| 01/08/01 Prepared by: jk File: u\maple&12th.apr | Proposed Stop<br>Sign<br>Maple Street & 12th Street | Tax lots (lines)  Canal  Creek  Tax lot  Public ROW  Lot |