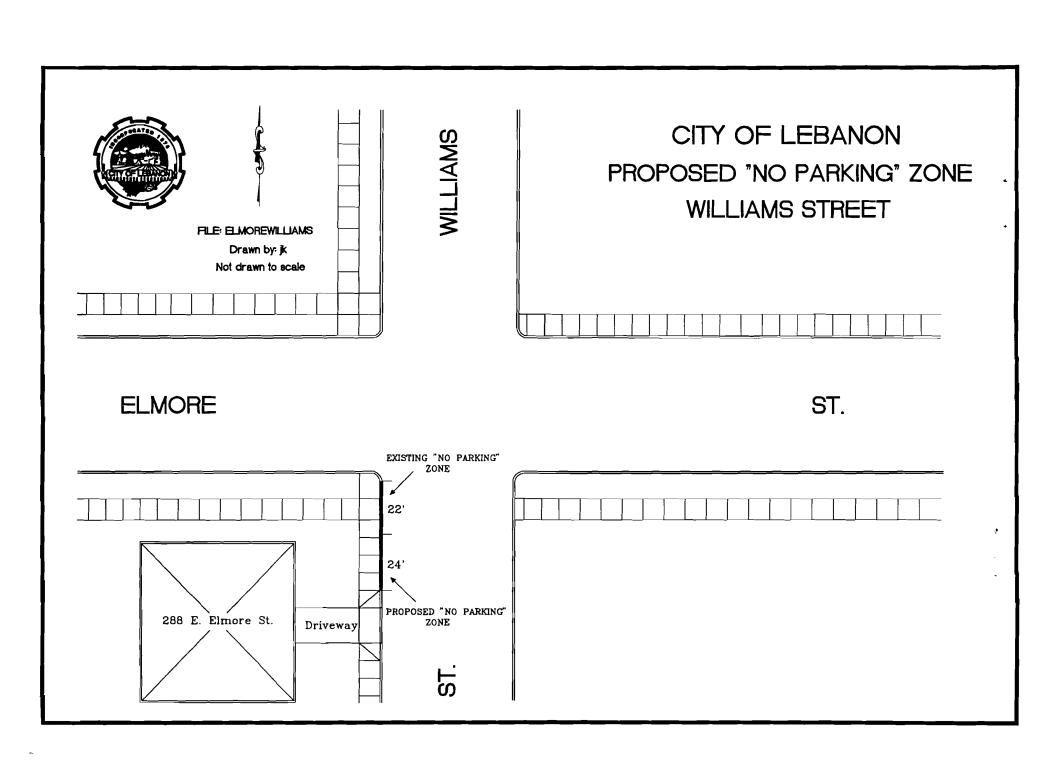

NOW, THEREFORE, BE IT RESOLVED BY THE COUNCIL OF THE CITY OF LEBANON AS FOLLOWS:

Parking shall be prohibited along the west side of Williams Street south of Elmore Street, beginning at the south end of the existing no parking zone thence south 24'.

Suitable signs shall be erected and/or markings painted and such designation shall be part of the traffic regulations of the City of Lebanon.

This Resolution supersedes and replaces conflicting portions of previous Resolutions governing parking at this location.