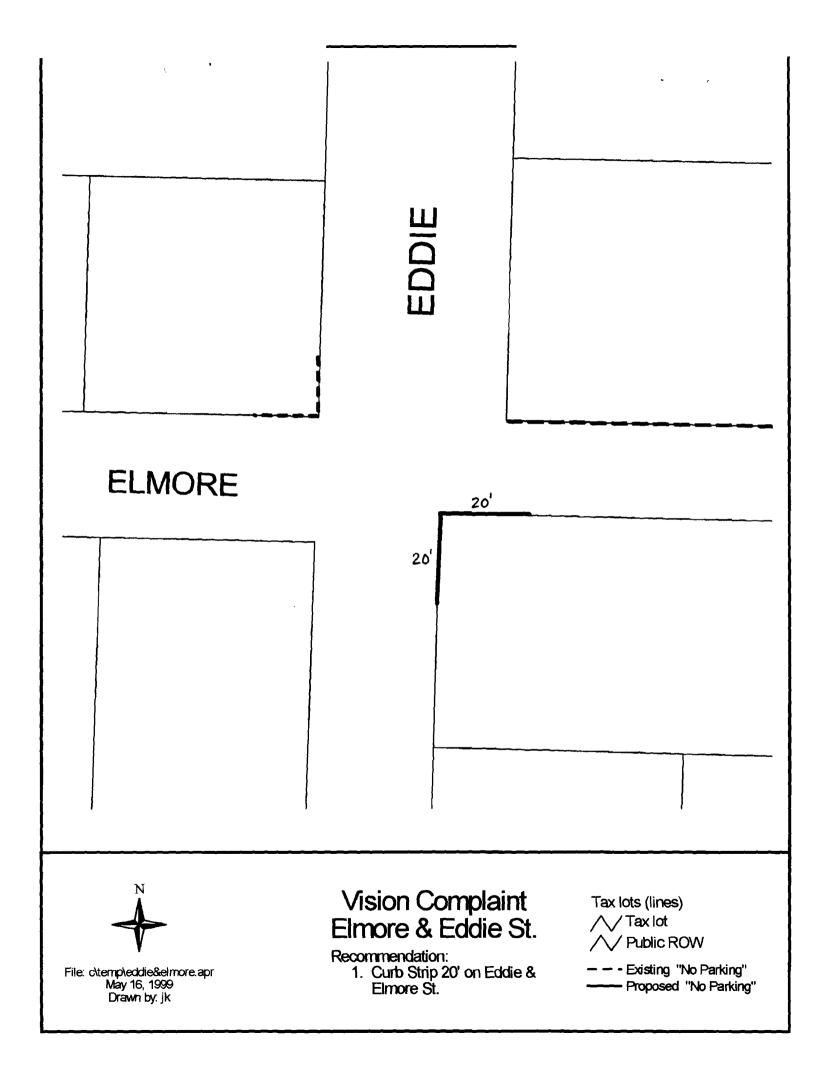

NOW, THEREFORE, BE IT RESOLVED BY THE COUNCIL OF THE CITY OF LEBANON AS FOLLOWS:

Parking shall be prohibited along the east side of Eddie Street and the south side of Elmore Street, beginning at the southeast corner of Eddie Street and Elmore Street then south 20' feet and east 20' feet.

Suitable signs shall be erected and/or markings painted and such designation shall be part of the traffic regulations of the City of Lebanon.

This Resolution supersedes and replaces conflicting portions of previous Resolutions governing parking at this location.