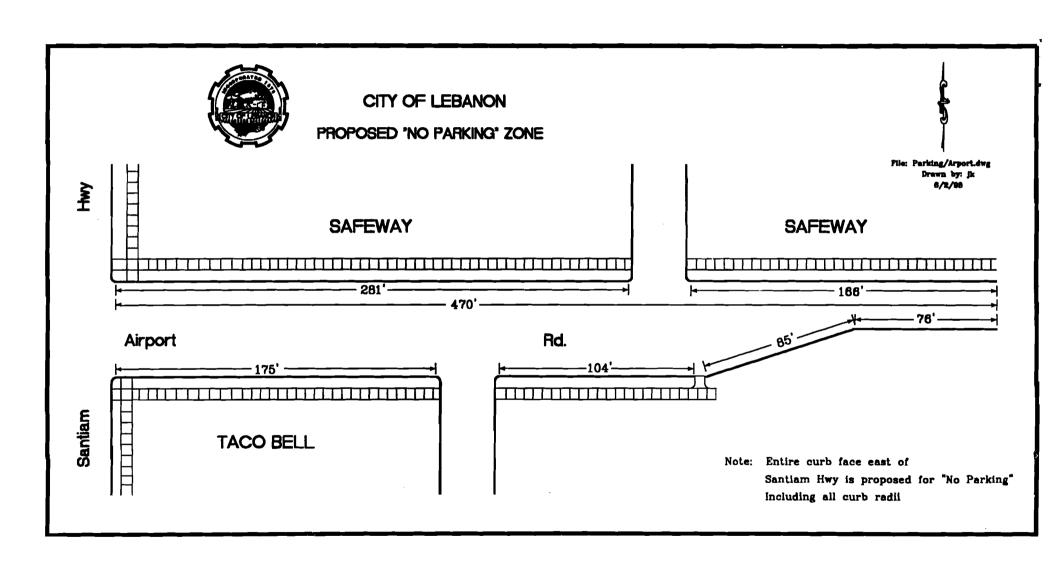

NOW, THEREFORE, BE IT RESOLVED BY THE COUNCIL OF THE CITY OF LEBANON AS FOLLOWS:

Parking shall be prohibited along the south and north side of east Airport Road, beginning at the intersection of Airport Road and Santiam Highway then east 470' along east Airport Road.