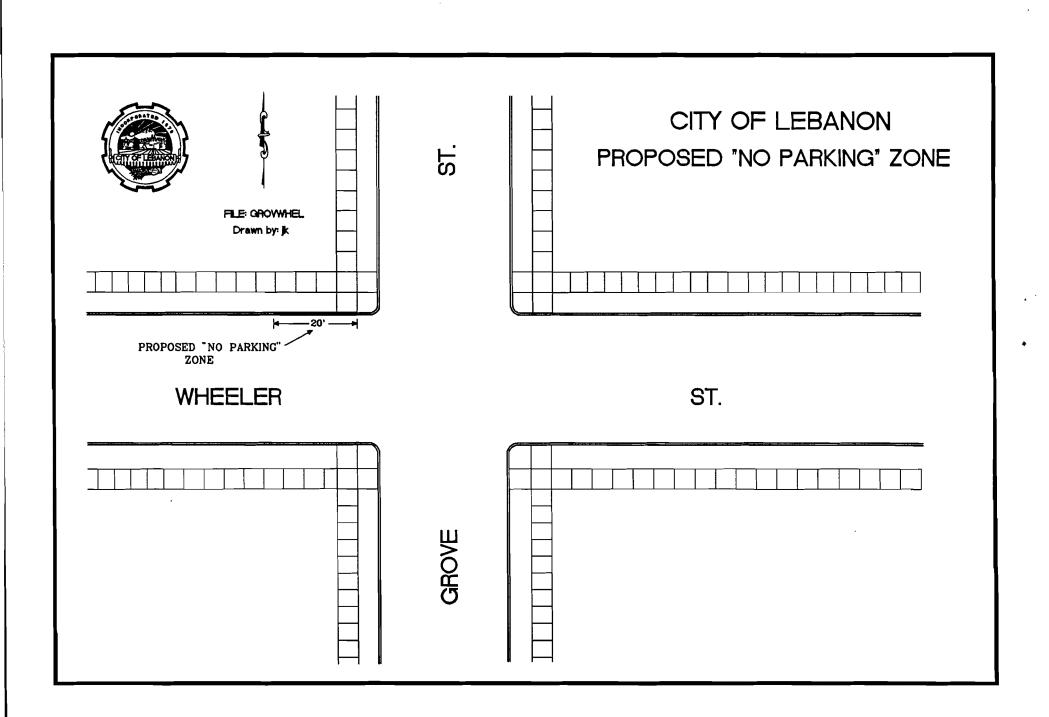

NOW, THEREFORE, BE IT RESOLVED BY THE COUNCIL OF THE CITY OF LEBANON AS FOLLOWS:

Parking shall be prohibited along the north side of Wheeler Street, beginning at the northwest corner of Wheeler Street and Grove Street then west 20' along Wheeler Street.

Suitable signs shall be erected and/or markings painted and such designation shall be part of the traffic regulations of the City of Lebanon.

This Resolution supersedes and replaces conflicting portions of previous Resolutions governing parking at this location.