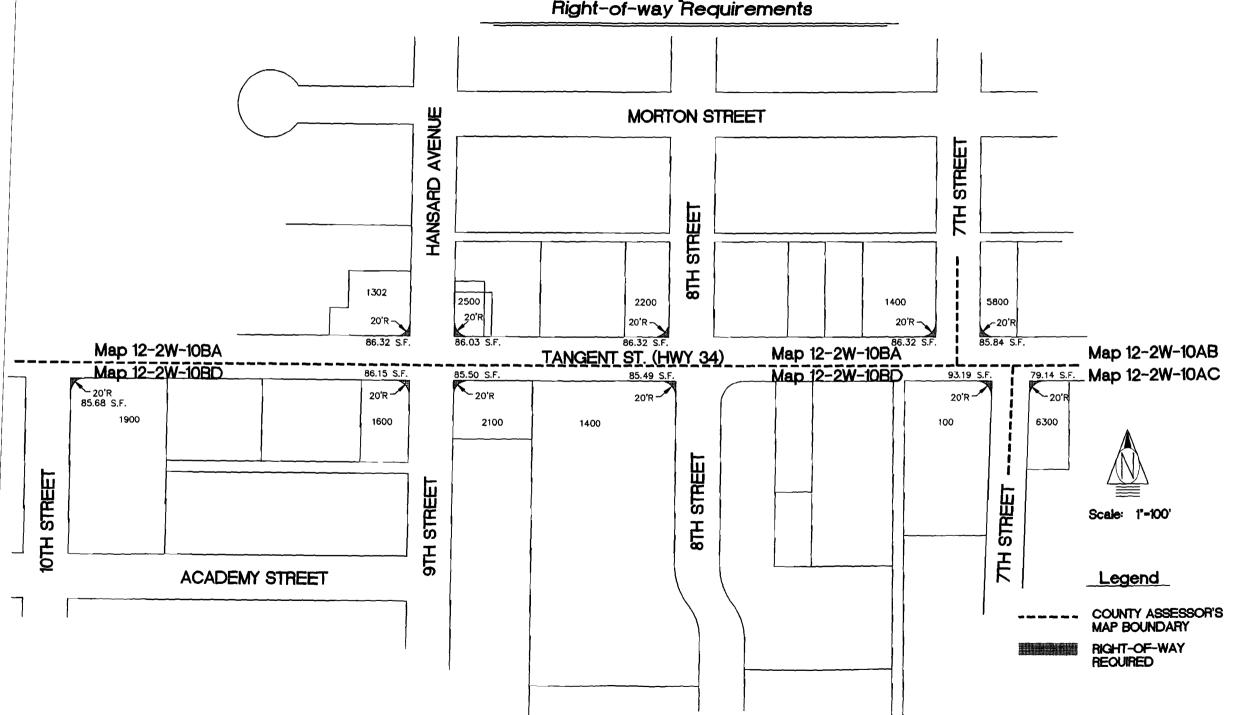

| A RESOLUTION ACCEPTING THE                                                             | ) Resolution No. 8                                                                                         |
|----------------------------------------------------------------------------------------|------------------------------------------------------------------------------------------------------------|
| ACQUISITION OF PROPERTY AND                                                            | ) for 1997                                                                                                 |
| AUTHORIZING THE SIGNING OF                                                             | )                                                                                                          |
| RIGHT-OF-WAY DEDICATIONS                                                               | )                                                                                                          |
| AND EASEMENTS FOR PUBLIC                                                               |                                                                                                            |
| UTILITIES IN CONNECTION WITH                                                           |                                                                                                            |
| THE HANSARD AREA                                                                       | )                                                                                                          |
| IMPROVEMENTS (PHASE II)                                                                | )                                                                                                          |
| IVII NO VEMENTO (LIMBELI)                                                              | ,                                                                                                          |
| BE IT RESOLVED BY THE COUNCIL C                                                        | OF THE CITY OF LEBANON AS FOLLOWS:                                                                         |
| Section 1 Whereas the City Engineer has for                                            | and it advantageous to murchess muchousts for Henseld                                                      |
|                                                                                        | ound it advantageous to purchase property for Hansard                                                      |
| Area Infrastructure Improvements (Phase I                                              | I), and                                                                                                    |
|                                                                                        |                                                                                                            |
| Section 2. Whereas Federal funding, thrawailable to aid in offsetting the project cost | ough the Economic Development Administration is st, and                                                    |
| Section 3. Whereas the City Council here acquisition of property,                      | by finds that it is in the public interest to pursue the                                                   |
| •                                                                                      | by authorizes and accepts the property acquisition and sign the Right-of-Way Dedications and Easements for |
| December the Council has a seate of                                                    | for and O conjust and annually the Marrie                                                                  |
| this 14th day of May, 1997.                                                            | for and0 against and approved by the Mayor                                                                 |
|                                                                                        | Labert Hunto<br>Mayor                                                                                      |
| ATTEST:                                                                                |                                                                                                            |
| Xew ide                                                                                |                                                                                                            |
| City Administrator                                                                     |                                                                                                            |

## Hansard Area Improvements (Phase II) Right-of-way Requirements