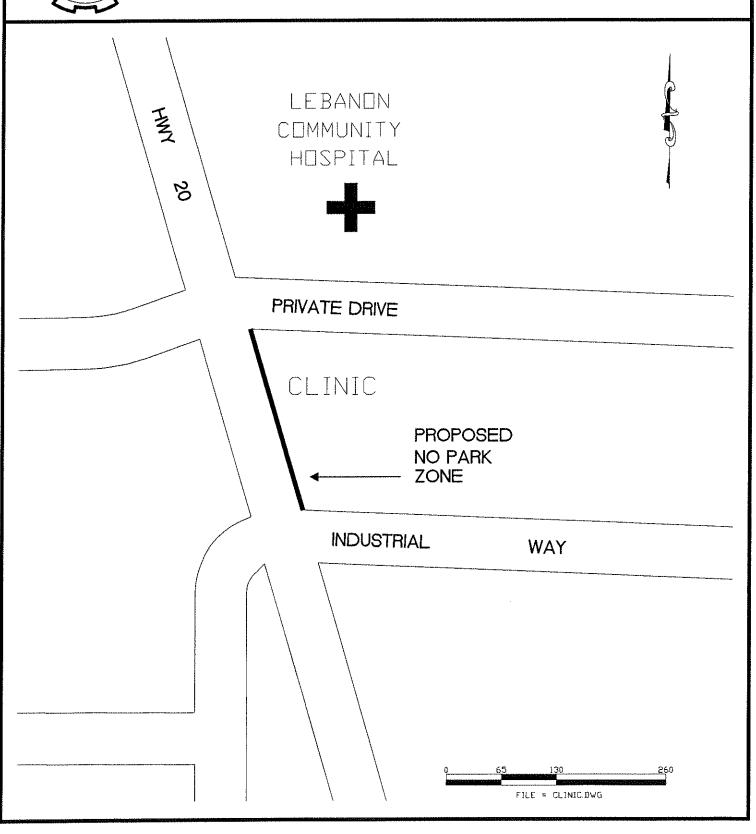

WHEREAS, the City Engineer has recommended that parking be prohibited on a portion of North Santiam Highway between Industrial Way and the north private clinic drive; and,

WHEREAS, such regulation is deemed to be reasonable and necessary for the safe movement of traffic in the City of Lebanon,

NOW, THEREFORE, BE IT RESOLVED BY THE COUNCIL OF THE CITY OF LEBANON AS FOLLOWS:

Parking shall be prohibited along the east street frontage at 425 N. Santiam Highway for approximately 200' feet north from the private drive south to Industrial Way.

## PROPOSED NO PARK ZONE