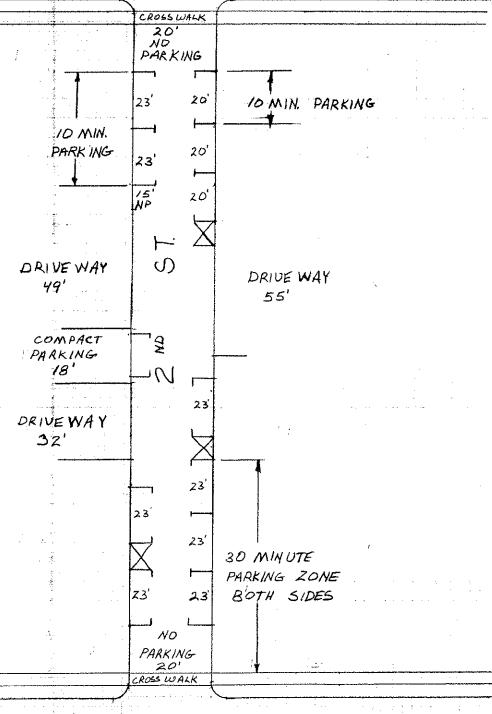

| A RESOLUTION REGULATING STREET ) RESOLUTION NO. 28 PARKING IN THE CITY OF LEBANON ) for 1991                                                                                                                                                                                                                                   | ·····   |
|--------------------------------------------------------------------------------------------------------------------------------------------------------------------------------------------------------------------------------------------------------------------------------------------------------------------------------|---------|
| WHEREAS, the City engineer has recommended that parking be restricted along 2nd Str                                                                                                                                                                                                                                            | ee'     |
| between Grant Street and Maple Street.                                                                                                                                                                                                                                                                                         |         |
| WHEREAS, such regulation is deemed to be reasonable and necessary for the s                                                                                                                                                                                                                                                    | afe     |
| movement of traffic in the City of Lebanon.                                                                                                                                                                                                                                                                                    |         |
| NOW, THEREFORE BE IT RESOLVED BY THE COUNCIL OF THE CITY                                                                                                                                                                                                                                                                       | OF      |
| LEBANON AS FOLLOWS:                                                                                                                                                                                                                                                                                                            |         |
| Parking shall be limited to two (2) hours for all parking spaces on Second Street betwee Maple Street and Grant Street with the following exceptions:                                                                                                                                                                          | en      |
| Ten (10) minutes along the east side of 2nd Street beginning at a point 28 feet from the Grant Street curbline extension and extending southward a distance of 20 f and along the west side of 2nd Street beginning at a point 20 feet from the Grant Street curbline extension and extending southward a distance of 46 feet. | eet     |
| Parking shall also be restricted to compact cars only on the west side of 2nd Strobeginning at a point 138 feet south from the Grant Street curbline extension a extending southward a distance of 18 feet.                                                                                                                    |         |
| 30 minutes along both sides of 2nd Street at a point 28 feet north of the Maple Street curbline extension and extending northward a distance of 69 feet.                                                                                                                                                                       |         |
| Suitable signs shall be erected and/or markings painted and such designations shall be partially of the traffic regulation of the City of Lebanon. This Resolution supersedes and replace conflicting portions of previous Resolutions governing parking at these locations.                                                   |         |
| Passed by the Council by a vote of5 for and0 against and approved by to Mayor this26thday ofJune                                                                                                                                                                                                                               | he<br>— |