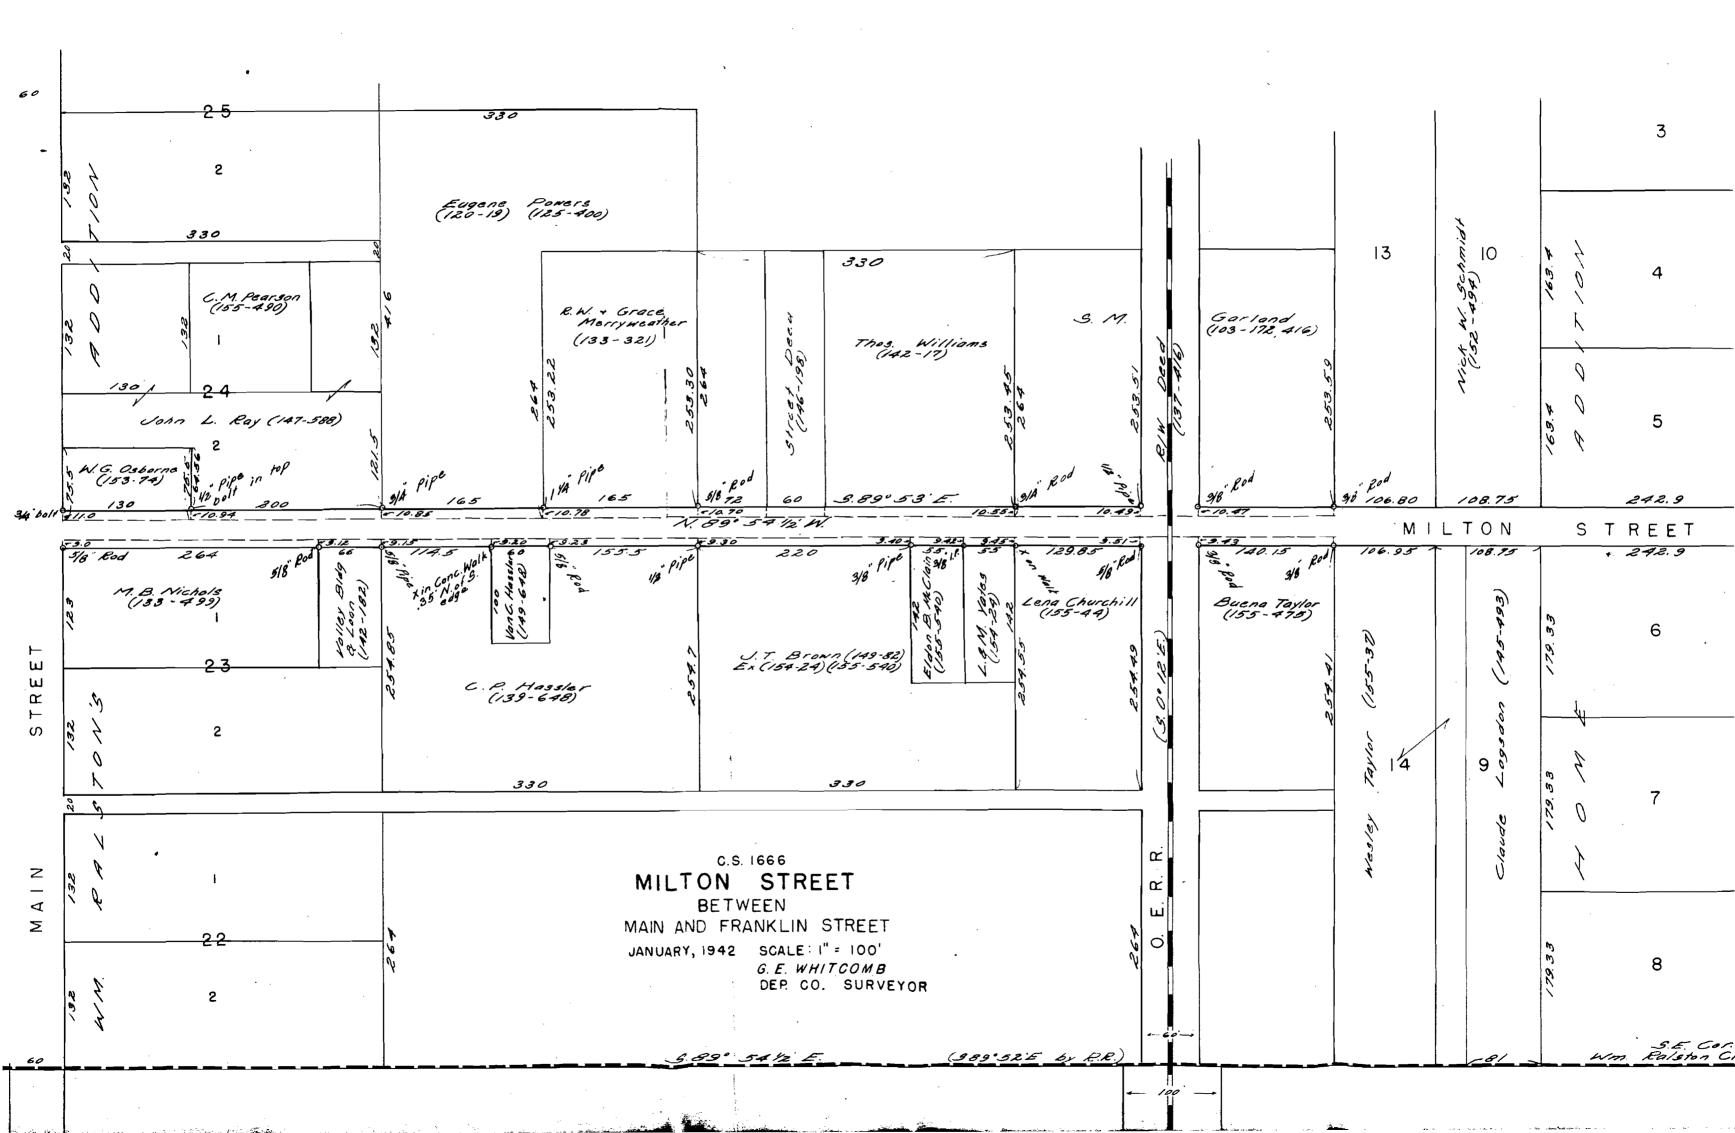

NOW, THEREFORE, IT IS HEREBY DECLARED that Milton Street, from Main Street East to the West line of Home Addition is hereby changed and widened to a forty (40) foot street, in accordance with the map and plat thereof attached hereto and made a part hereof, marked "Exhibit A"; and that the parcels of land taken thereby, together with the names of the respective owners thereof, are as follows:

Parcel 1. Eugene Powers, single, owner.

Beginning at the Southeast corner of Block 24, in William Ralston's Addition to the City of Lebanon, Linn County, Oregon; and running thence North 0° 09' East along the East line of said Block 10.85 feet to a 3/4" Iron pipe; thence South 89° 53' East along the North line of Milton Street 165.0 feet to a  $1\frac{1}{4}$ " Iron pipe; thence South 0° 09' West 10.78 feet; thence North 89°  $54\frac{1}{2}$ ' West 165.0 feet to the place of beginning.

Parcel 2. Thomas Williams, single, owner.

Beginning at a point which is South 89°  $54\frac{1}{2}$ ' East 330.0 feet from the Southeast corner of Lot 2 of Block 24, William Ralston's Addition to the City of Lebanon, Linn County, Oregon; and running thence North 0° 09' East 10.70 feet to a 5/8" Iron rod on the North line of Milton Street; thence South 89° 53' East along said street line 330.0 feet to a 3/8" Iron rod; thence South 0° 09' West 10.55 feet; thence North 89°  $54\frac{1}{2}$ ' West 330.0 feet to the place of beginning.