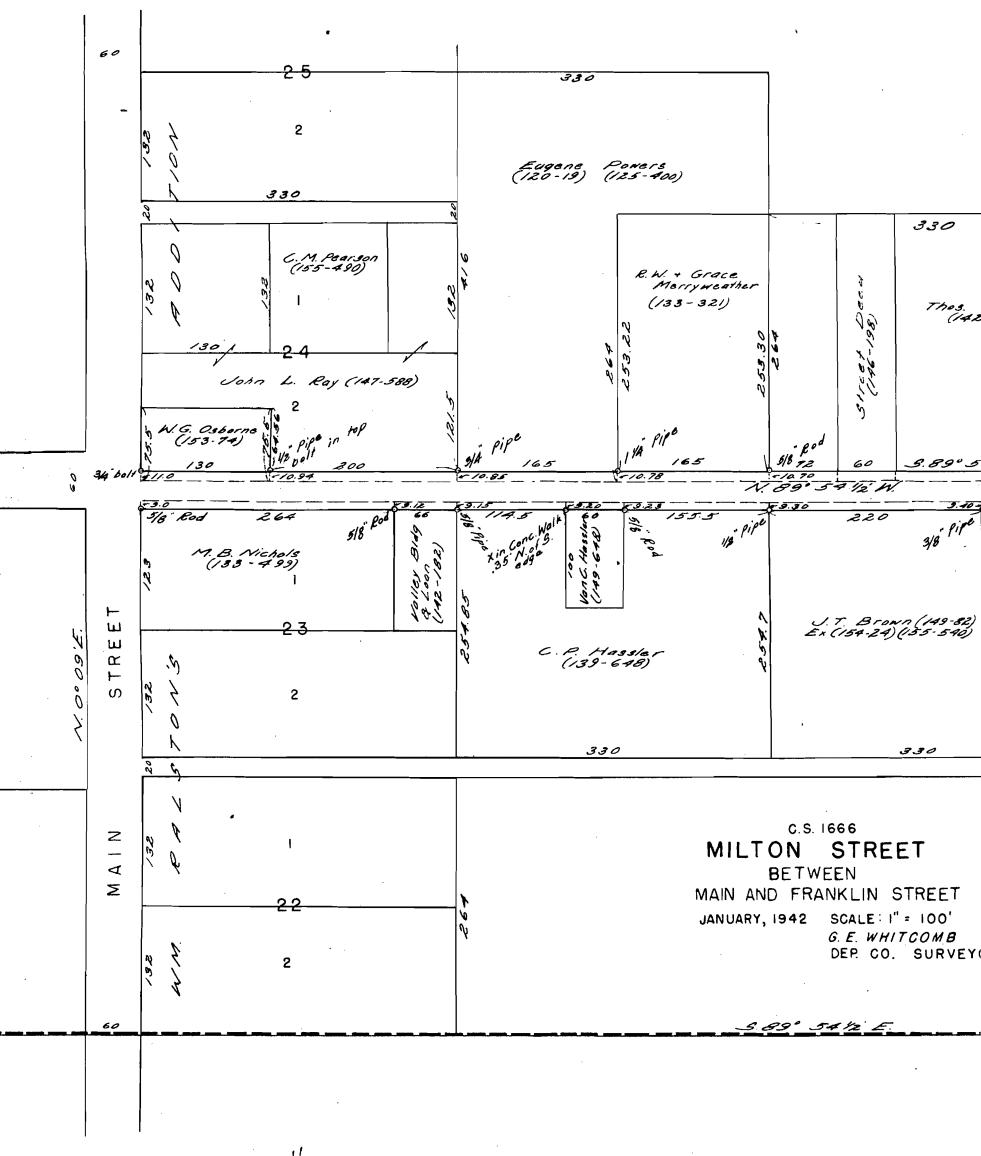

NOW, THEREFORE, IT IS HEREBY DECLARED that Milton Street, from Main Street East to the West line of Home Addition is hereby changed and widened to a forty (40) foot street, in accordance with the map and plat thereof attached hereto and made a part hereof, marked "Exhibit A"; and that the parcels of land taken thereby, together with the names of the respective owners thereof, are as follows:

Parcel 1. Eugene Powers, single, owner.

Beginning at the Southeast corner of Block 24, in William Ralston's Addition to the City of Lebanon, Linn County, Oregon; and running thence North 0° 09' East along the East line of said Block 10.85 feet to a 3/4" Iron pipe; thence South 89° 53' East along the North line of Milton Street 165.0 feet to a  $1\frac{1}{4}$ " Iron pipe; thence South 0° 09' West 10.78 feet; thence North 89°  $54\frac{1}{2}$ ' West 165.0 feet to the place of beginning.

Parcel 2. Thomas Williams, single, owner.

Beginning at a point which is South 89°  $54\frac{1}{2}$ ' East 330.0 feet from the Southeast corner of Lot 2 of Block 24, William Ralston's Addition to the City of Lebanon, Linn County, Oregon; and running thence North 0° 09' East 10.70 feet to a 5/8" Iron rod on the North line of Milton Street; thence South 89° 53' East along said street line 330.0 feet to a 3/8" Iron rod; thence South 0° 09' West 10.55 feet; thence North 89°  $54\frac{1}{2}$ ' West 330.0 feet to the place of beginning.